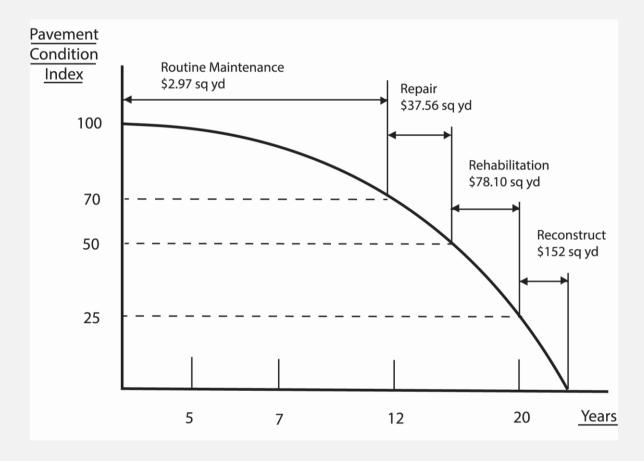

### THE COST OF DEFERRED MAINTENANCE

Source: Puget Sound Regional Council Transportation 2040 Update, Appendix S: State of Good Repair, May 29, 2014

Note: Cost comparison is for illustrative purposes only. King County Road Services Division actual pavement maintenance costs and investment timing relative to pavement condition thresholds may differ from these estimates