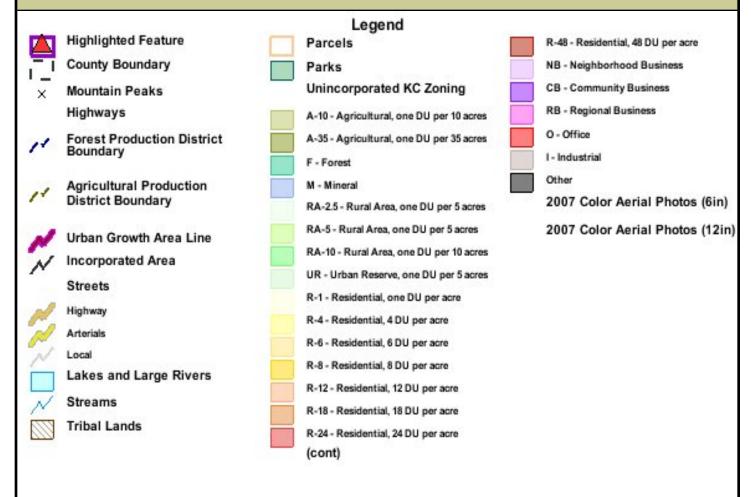

## **NORTH LAKE SHORE LANDS - VICINITY VIEW** S 323RD ST 9170 9169 9079 9168 S 324TH ST 91,00 S 325TH ST 91/17 91/18 9096 0010 S 326TH P 033010320 0321 S 328TH ST Federal Way 無規則 TR\*F S 329TH ST North Lake 03:10 HYDR TR+C 0000 -S 330TH PI TR-D = TR-B 0670 0700 0680 S 331ST PL 9219 9217 01.65 0690 0650 ď TST S 332ND PL 0710 0740 0760 St. 0870 0730 0770 506ft The information included on this map has been compiled by King County staff from a variety of sources and is subject to change without notice. King County makes no representations or warranties, express or implied, as to accuracy, completeness, timeliness, or rights to the use of such information. This document is not intended for use as a survey product. King County shall not be liable for any general, special, indirect, incidental, or consequential damages including, but not limited to, lost revenues or lost profits resulting from the use or misuse of the information contained on this map. Any sale of this map or information on this map is prohibited except by written permission of King County. **King County** Date: 4/6/2010 Source: King County iMAP - Property Information (http://www.metrokc.gov/GIS/iMAP)

## **NORTH LAKE SHORE LANDS - VICINITY VIEW**

The information included on this map has been compiled by King County staff from a variety of sources and is subject to change without notice. King County makes no representations or warranties, express or implied, as to accuracy, completeness, timeliness, or rights to the use of such information. This document is not intended for use as a survey product. King County shall not be liable for any general, special, indirect, incidental, or consequential damages including, but not limited to, lost revenues or lost profits resulting from the use or misuse of the information contained on this map. Any sale of this map or information on this map is prohibited except by written permission of King County.