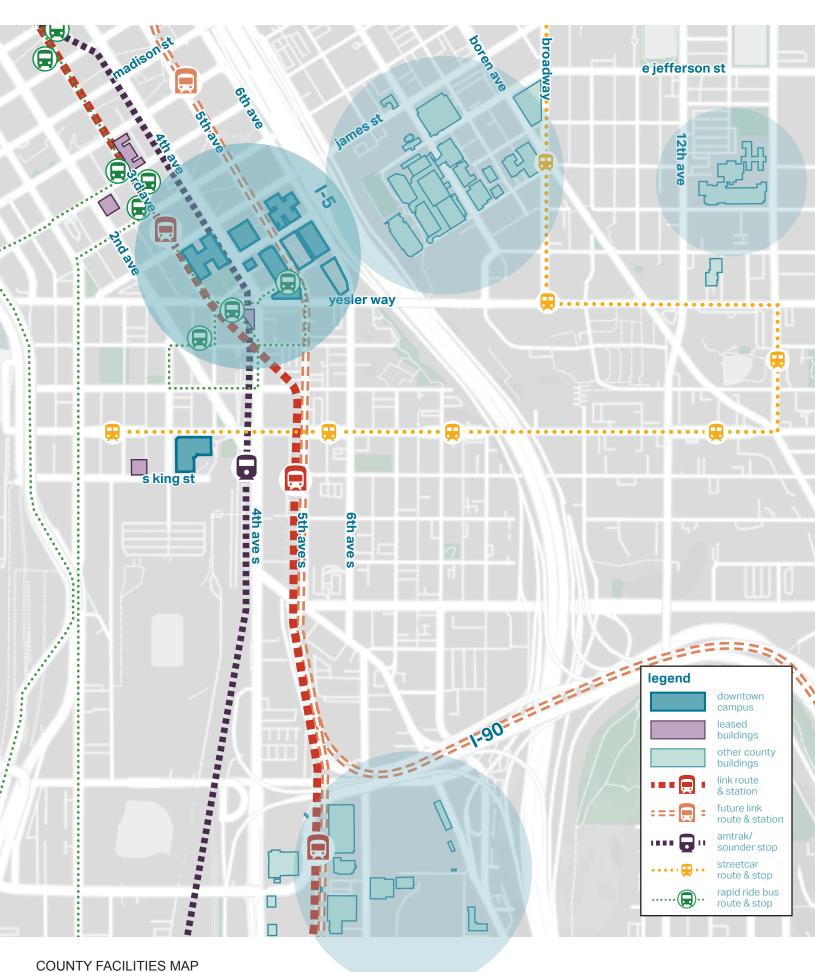

## king county downtown seattle campus



The campus is a key link between five neighborhoods



It is part of a larger constellation of nearby county facilities and functions

That are well served by transit



## It is hilly and can be a challenge to navigate eight buildings across ten properties

difficult slope (6%-8% grade)

steep slope (>9% grade)



#### building occupancies reflect organic growth over time



## planning process

#### 2019 - 2020

#### gap analysis and program confirmation

program confirmation



#### planning & alternatives analysis

site & conditions analysis strategy review and development

test high-level alternatives



#### master plan development

alternative & scenario development

## guiding principles

deliver financially sound projects

design for equity and fairness

build respectful civic experiences

create resilient working places

design bea