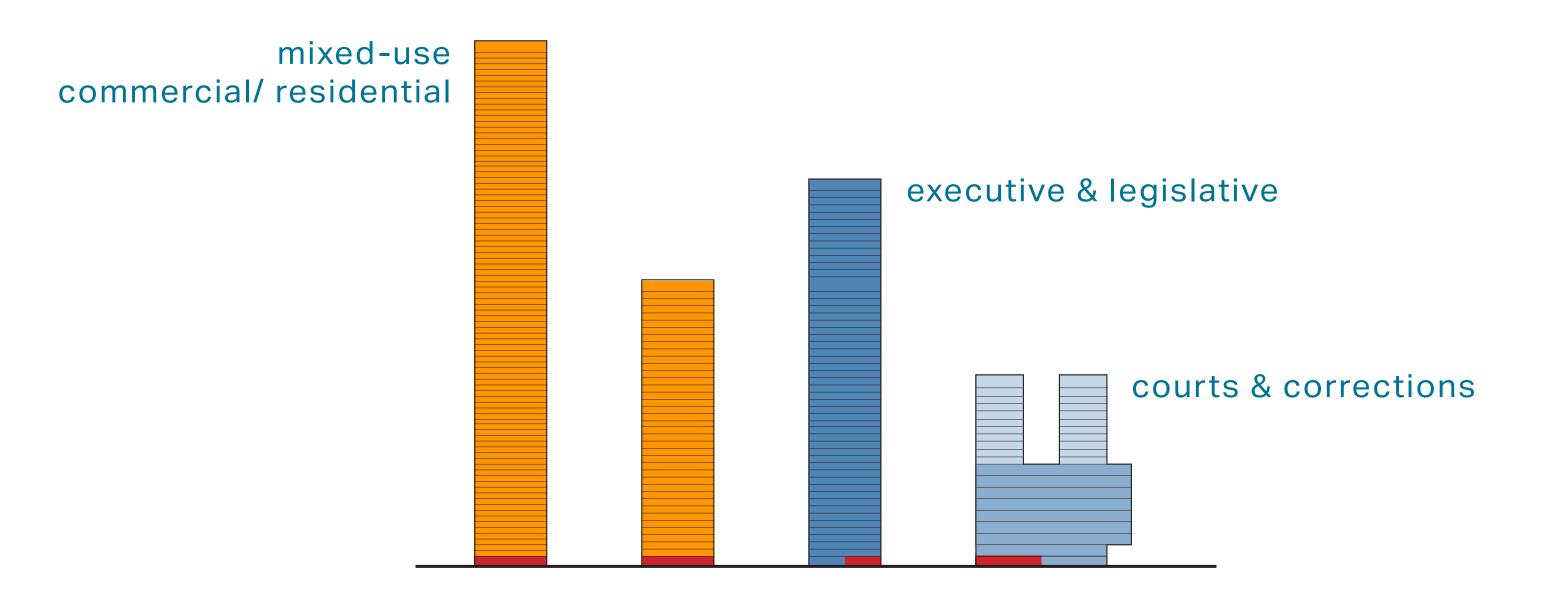

## program confirmation

**EXISTING** MILLION SF

49%

**EXECUTIVE & ADMINISTRATIVE FUNCTIONS** 

3%

LEGISLATIVE

29%

COURTS

19%

CORRECTIONS

1.48 MILLION SF

**PROJECTED** 

MILLION SF

**EXECUTIVE & ADMINISTRATIVE FUNCTIONS** 

.06 MILLION SF

**PROJECTED** 

**EXISTING** 

MILLION SF

LEGISLATIVE

.63 MILLION SF

**PROJECTED** 

**EXISTING** 

COURTS

.59 MILLION SF

**PROJECTED** 

MILLION SF

CORRECTIONS

# **PROJECTED**

54%

**EXECUTIVE & ADMINISTRATIVE FUNCTIONS** 

2%

LEGISLATIVE

23%

COURTS

21%

CORRECTIONS