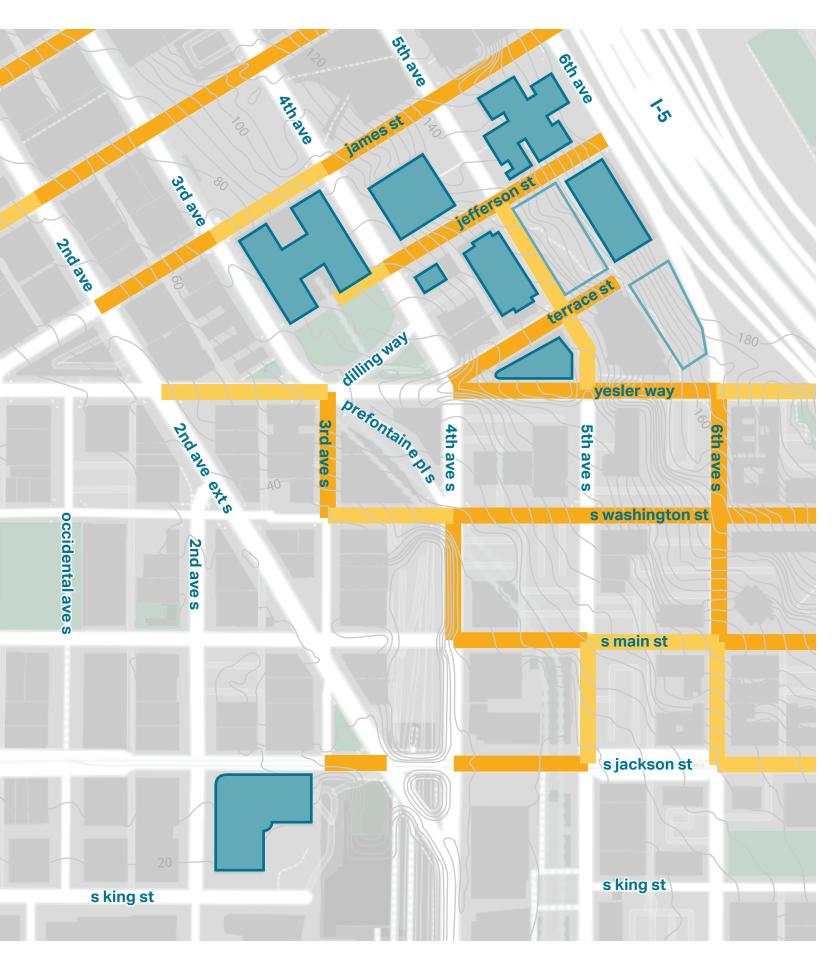

## It is hilly and can be a challenge to navigate eight buildings across ten properties

difficult slope (6%-8% grade)

steep slope (>9% grade)