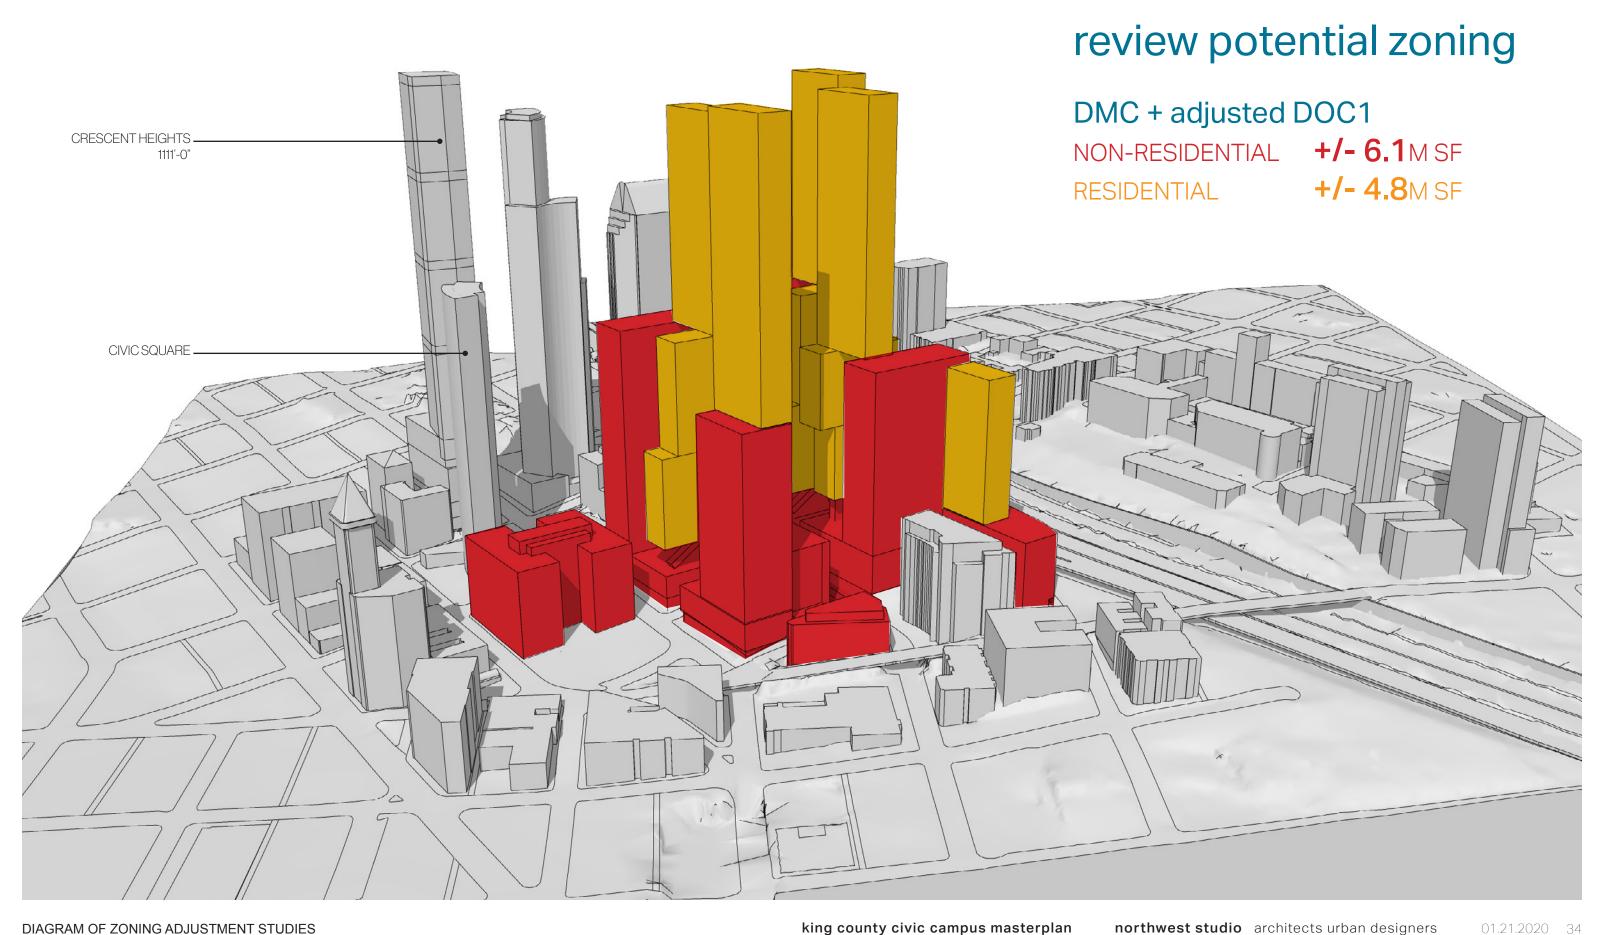

#### review existing zoning

question surface infrastructure

understand building histories

01.21.2020 36

# and the role of additions or alterations over time