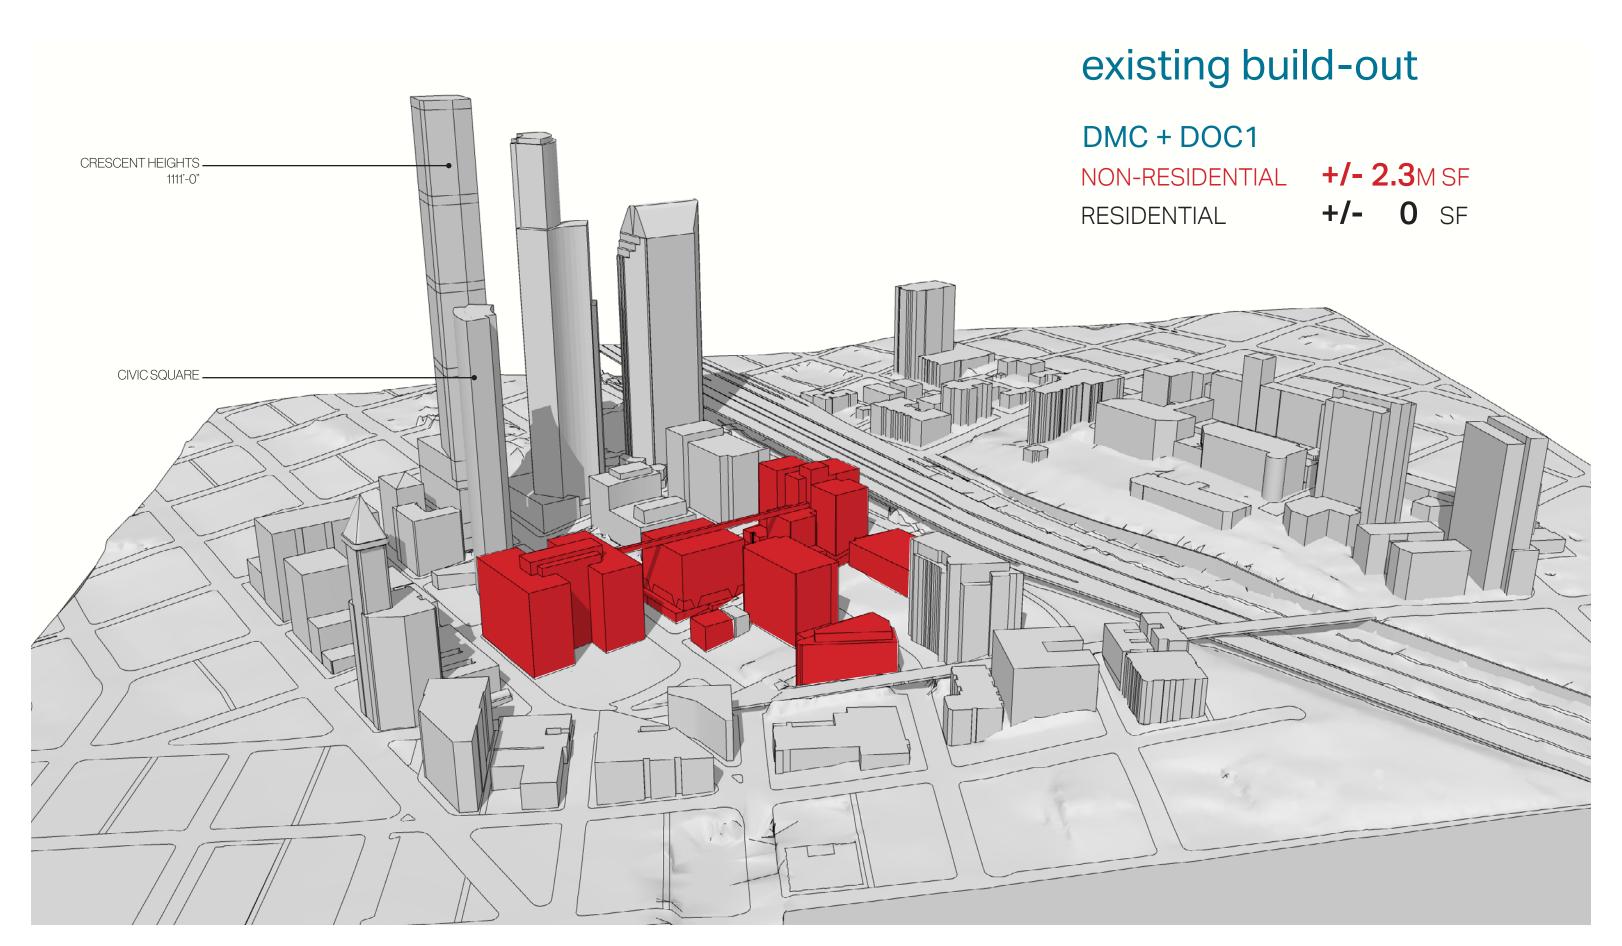

## program confirmation

**EXISTING** MILLION SF

49%

**EXECUTIVE & ADMINISTRATIVE FUNCTIONS** 

3%

LEGISLATIVE

29%

COURTS

19%

CORRECTIONS

1.48 MILLION SF

**PROJECTED** 

MILLION SF

**EXECUTIVE & ADMINISTRATIVE FUNCTIONS** 

.06 MILLION SF

**PROJECTED** 