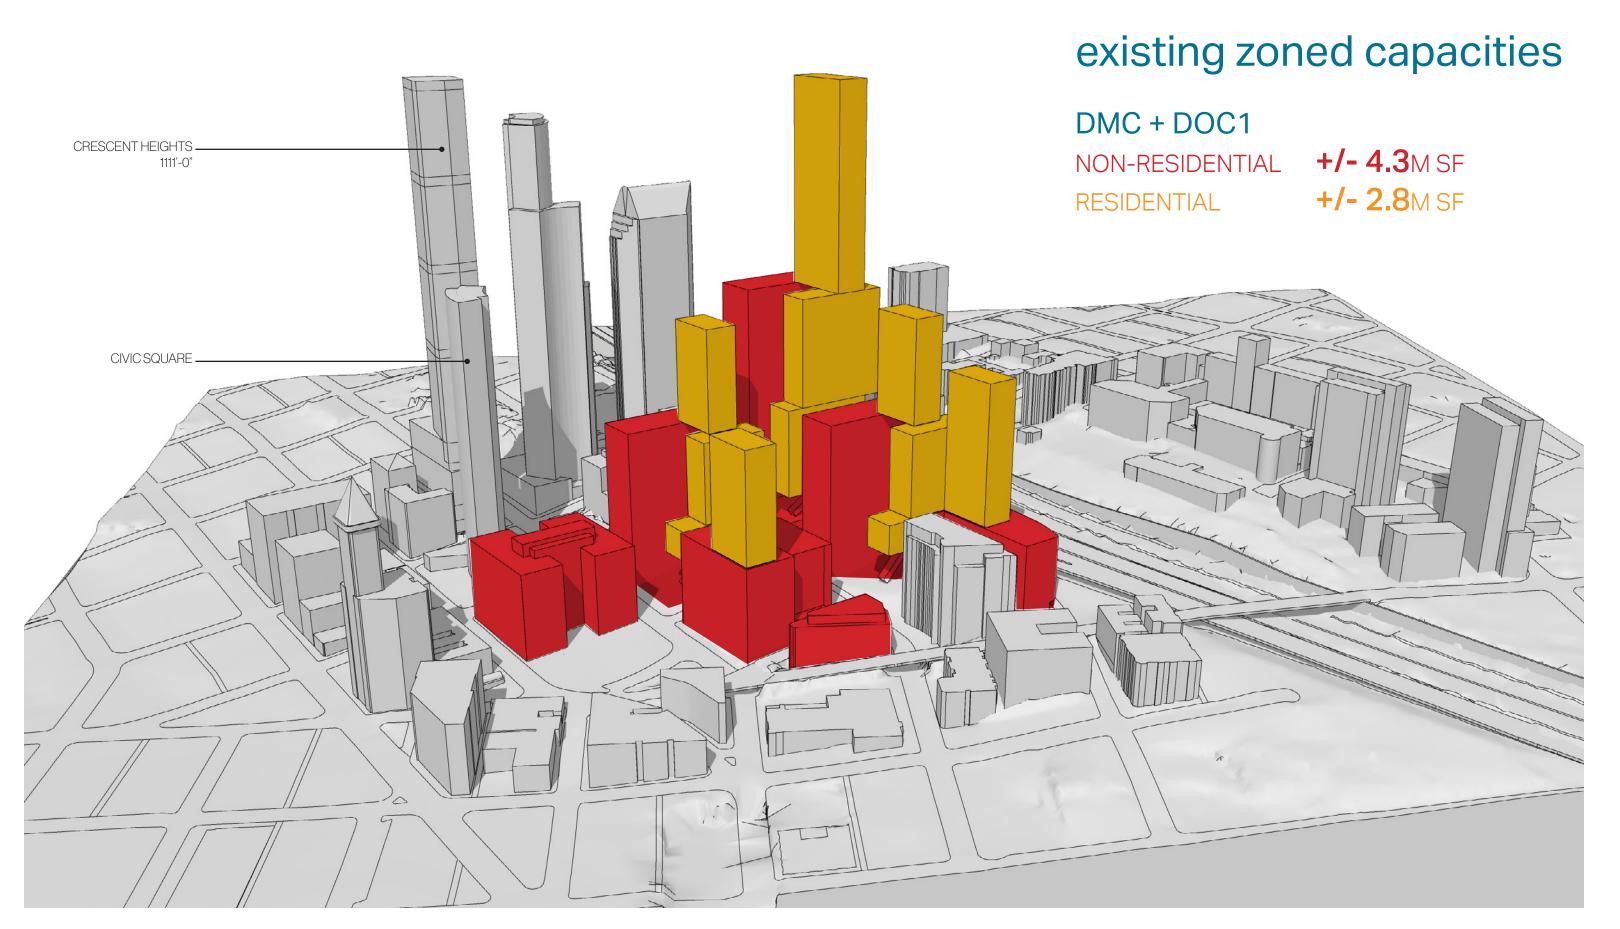

## program confirmation

**EXISTING** MILLION SF

49%

**EXECUTIVE & ADMINISTRATIVE FUNCTIONS** 

3%

LEGISLATIVE

29%

COURTS

19%

CORRECTIONS

1.48 MILLION SF

**PROJECTED** 

MILLION SF

**EXECUTIVE & ADMINISTRATIVE FUNCTIONS** 

.06 MILLION SF

**PROJECTED** 

**EXISTING** 

MILLION SF

LEGISLATIVE

.63 MILLION SF

**PROJECTED** 

**EXISTING** 

COURTS

.59 MILLION SF

**PROJECTED** 

MILLION SF

CORRECTIONS

# **PROJECTED**

54%

**EXECUTIVE & ADMINISTRATIVE FUNCTIONS** 

2%

LEGISLATIVE

23%

COURTS

21%

CORRECTIONS