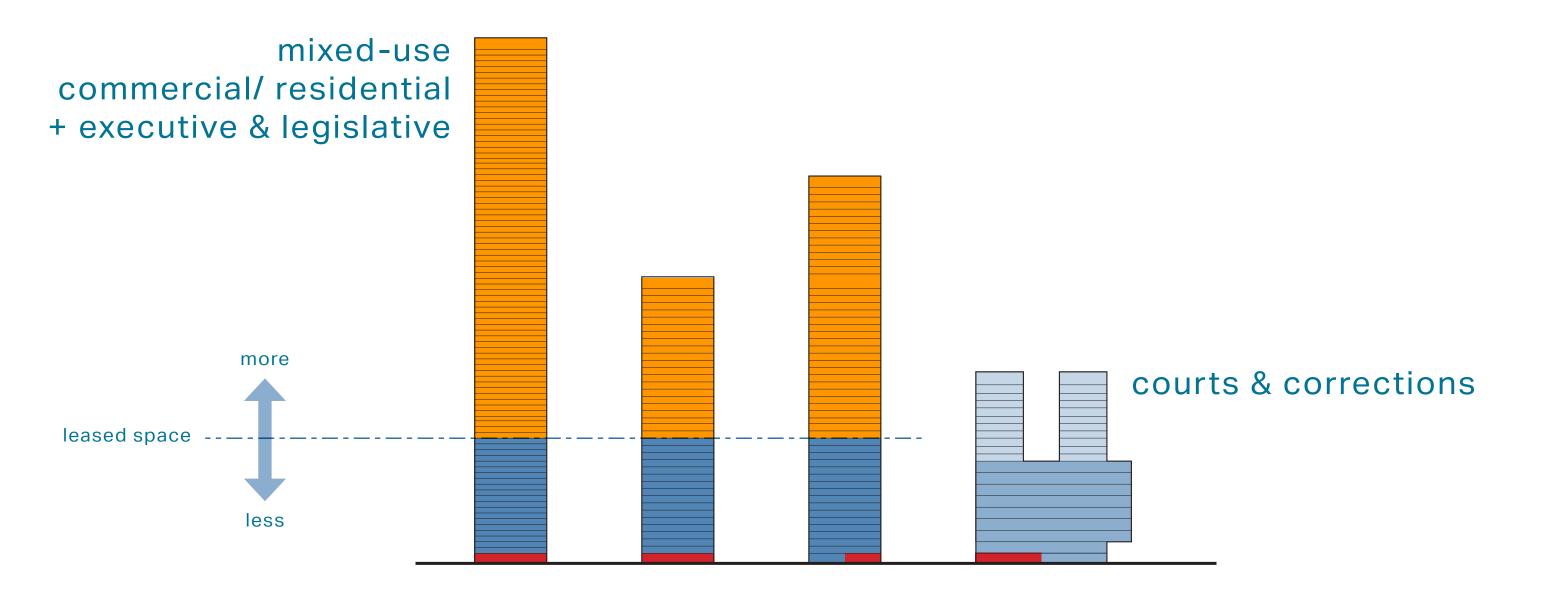

## program confirmation

**EXISTING** MILLION SF

49%

**EXECUTIVE & ADMINISTRATIVE FUNCTIONS** 

3%

LEGISLATIVE

29%

COURTS

19%

CORRECTIONS

1.48 MILLION SF

**PROJECTED** 

MILLION SF

**EXECUTIVE & ADMINISTRATIVE FUNCTIONS** 

.06 MILLION SF

**PROJECTED** 

**EXISTING** 

MILLION SF

LEGISLATIVE

.63 MILLION SF

**PROJECTED** 

**EXISTING** 

COURTS

.59 MILLION SF

**PROJECTED** 

MILLION SF

CORRECTIONS

# **PROJECTED**

54%

**EXECUTIVE & ADMINISTRATIVE FUNCTIONS** 

2%

LEGISLATIVE

23%

COURTS

21%

CORRECTIONS