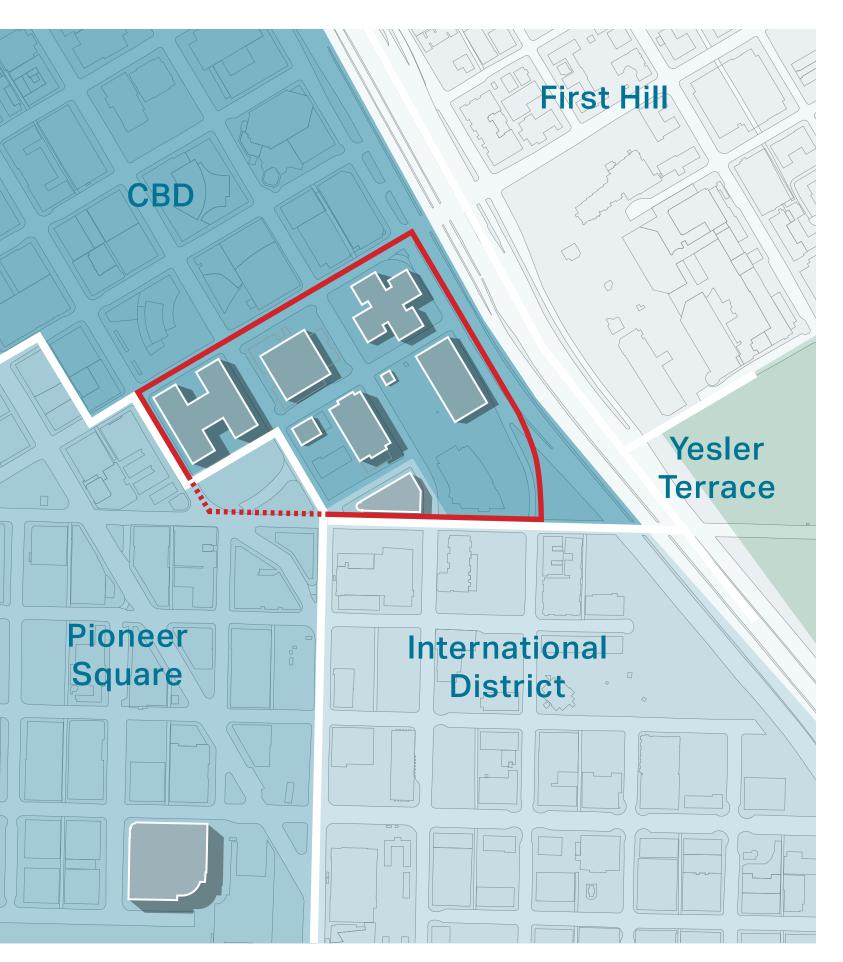

## king county downtown seattle campus

The campus is a key link between five neighborhoods

It is part of a larger constellation of nearby county facilities and functions

That are well served by transit