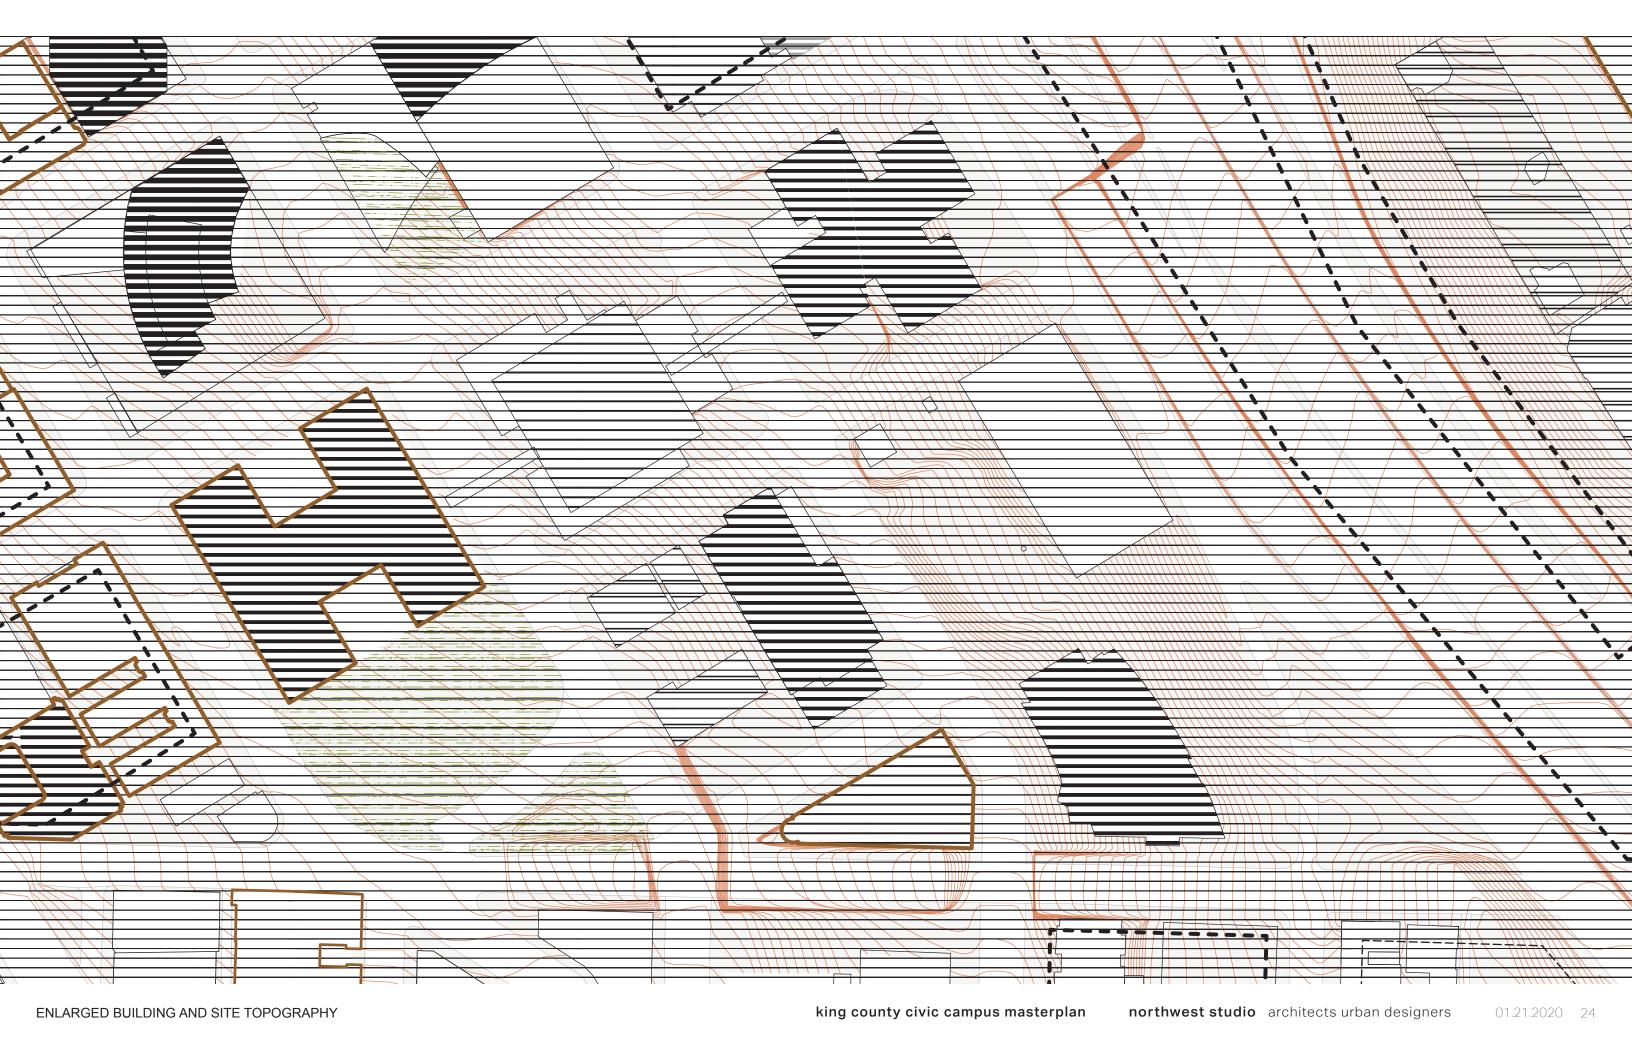

## It is hilly and can be a challenge to navigate eight buildings across ten properties

difficult slope (6%-8% grade)

steep slope (>9% grade)

#### building and site topography

building and open space typologies