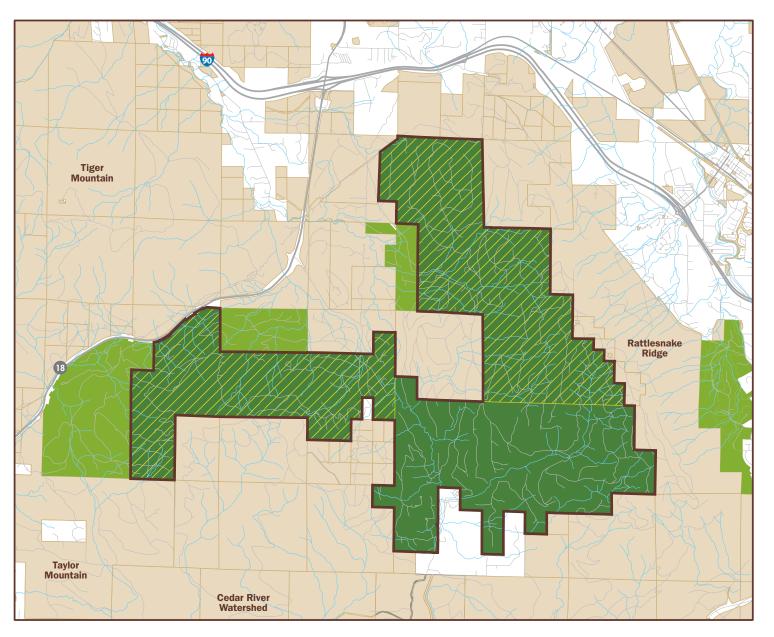

## PROPOSED RAGING RIVER PROJECT AREA PROJECT MAP

Department of Natural Resources and Parks **Water and Land Resources Division** 

The information included on this map has been compiled from a variety of sources and is subject to change without notice. King County makes no representations or warranties, express or implied, as to accuracy, completeness, timeliness, or rights to the use of such information. King County shall not be lable for any general, special, indirect, incidental or consequential diamages including, but not limited to, lost revenues or lost profits resulting from the use or misuse of the information contained on this map. Any sale of this map or