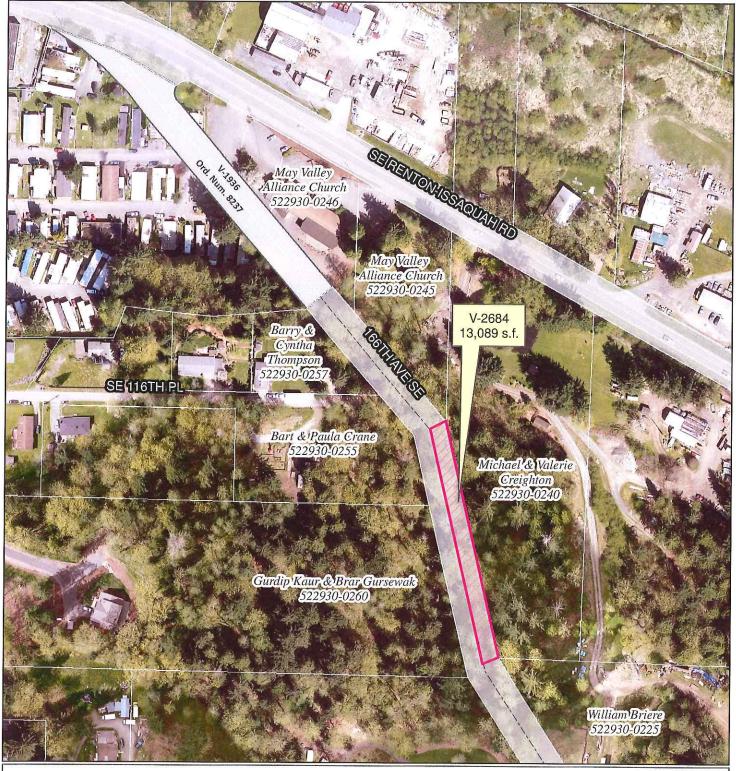

## PROPOSED RIGHT-OF-WAY VACATION

For Informational Use Only 2012 Aerial

## 166<sup>th</sup> Ave SE (Kendall Ave)

16613 SE Renton-Issaguah Rd Vacation File V-2684 NW 12-23-05

////// Vacation Area

The information included on this map has been compiled by

The information included on this map has been compiled by King County staff from a variety of sources and is subject to change without notice.