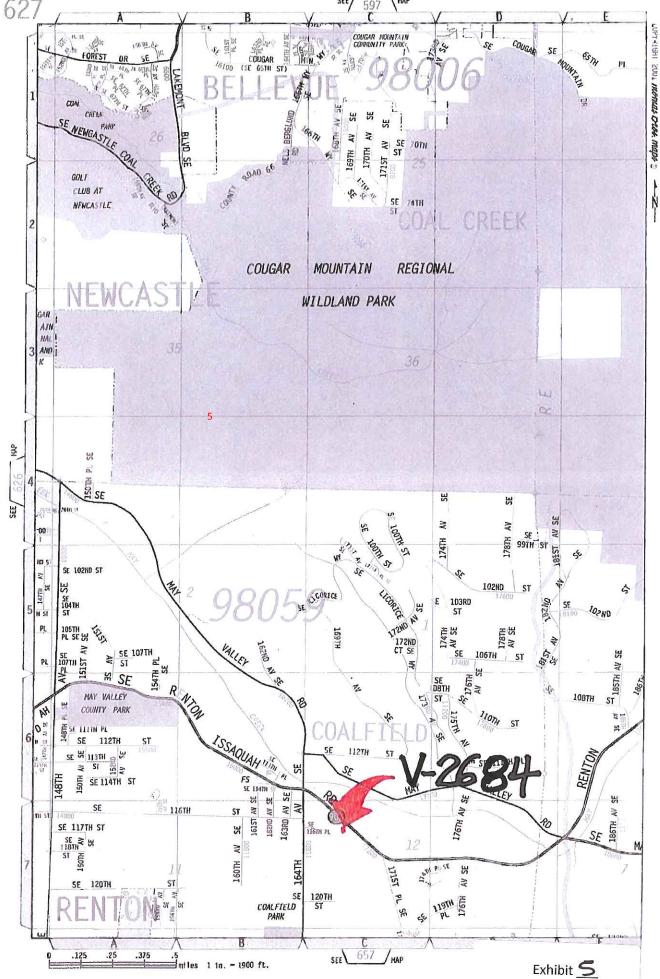

## King County Overview Map King County March 31, 2014 70 35 0 210 Feet

RoadServices\Bounds&Vacs\Vacations\Current Road Vacations\V-2684 Creighton\V-2684 SiteMa