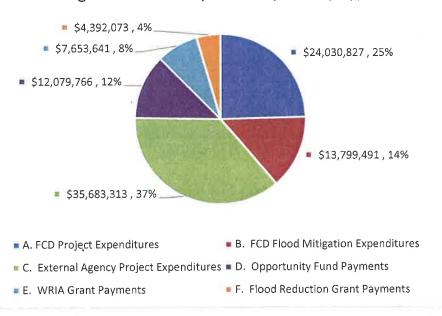

re authority from 2017 and (2) reallocate expenditure authority for technical adjustments or changes to project scope or schedule. The types of 2017 capital carryover are described below, along with illustrative examples. The reallocation request is itemized in the attached table, including a brief description of each requested adjustment.

#### Overview of 2017 Capital Carryover

The total capital carryover request for 2017 is \$97.64 million. This amount is distributed across the categories shown in Figure 1. Of the total capital carryover, 61% (\$59.8 million) is for grants and agreements managed by other agencies. The remaining 39% (\$37.8 million) is for FCD construction, acquisition, and elevation projects managed by King County WLR. Examples from each category are described below.



Figure 1: 2017 Capital Carryover by Type

#### Grant Programs (Opportunity Fund, WRIA grants, and Flood Reduction Grants)

The total carryover across these three grant programs is \$24.1 million, including \$12 million in the Opportunity Fund. Carryover results from expenditure delays such as design, permit or real estate issues, as well as from jurisdictions choosing to defer or "bank" their Opportunity Fund allocation until it is sufficient to fund a project. For the WRIA and Flood Reduction Grants there is also a time lag in grant program expenditures between appropriation of funds, adoption of recommended projects, execution of agreements, implementation, and reimbursement of expenditures.

#### Other Agency Agreements

#### 2018 Mid-Year Budget Revision: Capital Carryover and Reallo