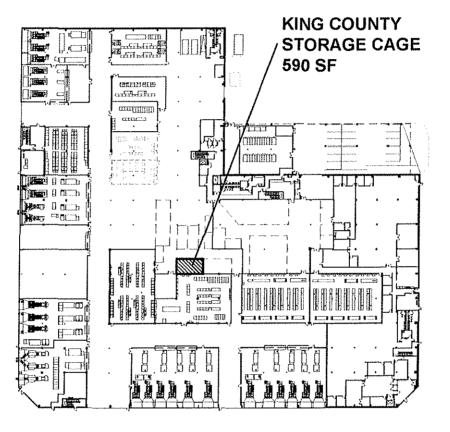

- (i) 590 rentable square feet of storage space ("Storage Space") on the first floor of the Building, as depicted on the floor plan attached as Exhibit B-1 (Floor Plan of Storage Space),
- (ii) Tenant Improvements described in Exhibit C (Work Letter Agreement) and Exhibit C-3 (Approved Plans) that are not part of the Give Back Space ("Remaining Tenant Improvements"),
- (iii) Additional Landlord's Work to be performed by Landlord after the Modified Rent Commencement Date as described in Exhibit C-4 (Additional Landlord's Work Letter and Plans), and

# EXHIBIT B-1 TO LEASE AGREEMENT FLOOR PLAN OF STORAGE SPACE

The floor plan which follows is intended solely to identify the general location and, if applicable, dimensions of the Storage Space, and should not be used for any other purpose. All areas, dimensions and locations are approximate, and any physical conditions indicated may not exist as shown.