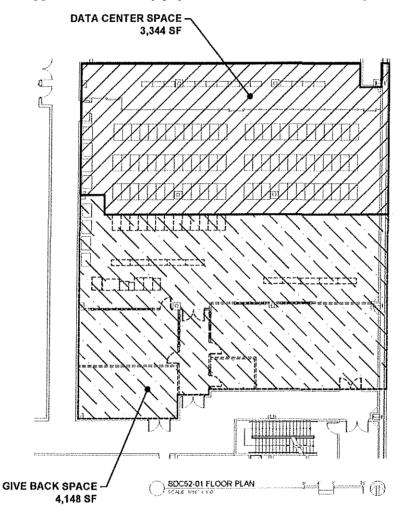

**Premises.** The "Premises" shall mean the space in Suite 5201 of the Building consisting of approximately 3,344 rentable square feet of data center space ("Data Center Space"), which Premises is a result of a reduction of approximately 4,148 rentable square feet of Data Center Space ("Give Back Space"), as the Premises and the Give Back Space are depicted on the floor plan attached as Exhibit B (Floor Plan of Premises). The Premises also includes:

# EXHIBIT B TO LEASE AGREEMENT FLOOR PLAN OF PREMISES

The floor plan which follows is intended solely to identify the general location and, if applicable, dimensions of the Premises, and should not be used for any other purpose. All areas, dimensions and locations are approximate, and any physical conditions indicated may not exist as shown.