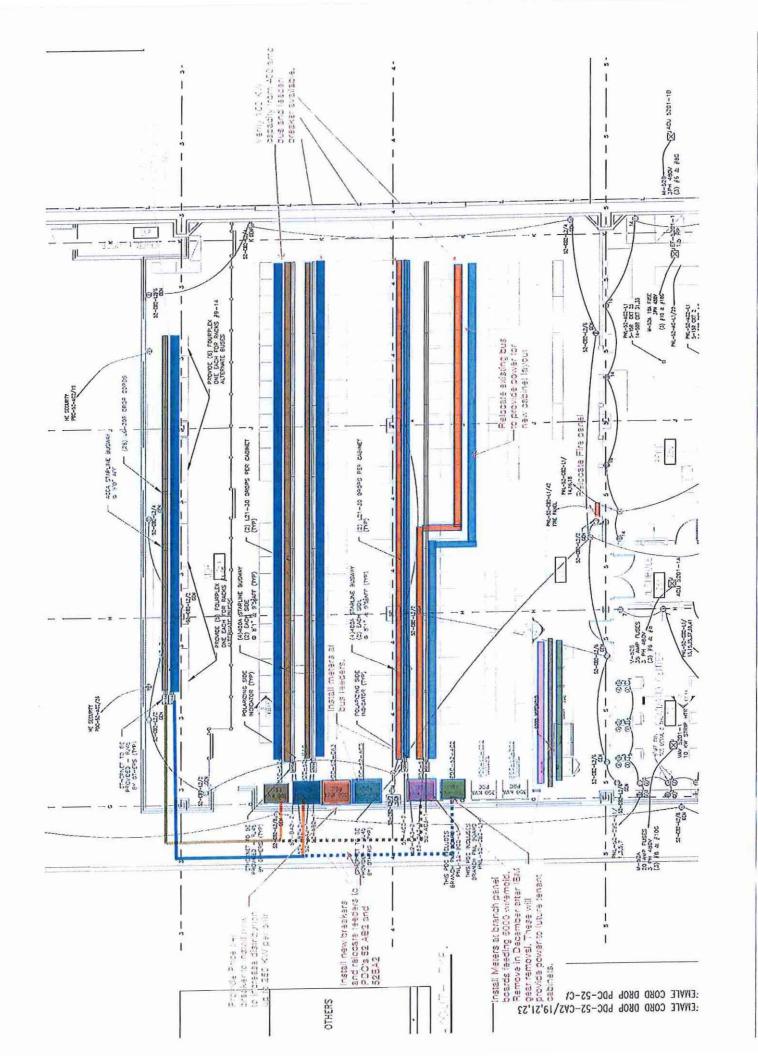

# EXHIBIT C-4 TO THE LEASE AGREEMENT ADDITIONAL LANDLORD'S WORK LETTER AND PLANS

This Exhibit C-4 ("Additional Landlord's Work Letter and Plans") is part of that certain Lease Agreement ("Lease") dated August 12, 2008, by and between Sabey Datacenter LLC, a Washington limited liability company ("Landlord"), and KING COUNTY, a political subdivision of the State of Washington ("Tenant"), under which Tenant has leased the Premises as defined in Section 1.4 of the Lease. Capitalized terms not defined herein shall have the meaning assigned to them in the Lease. In the event of a conflict between the Lease, as amended, and this Additional Landlord's Work Letter and Plans, the Additional Landlord's Work Letter and Plans shall take precedence over the Lease.

#### 2. ADDITIONAL LANDLORD'S WORK.

The "Additional Landlord's Work" is defined in Section 1.19.1 of the Lease and includes all design and construction work to be done in the Premises pursuant to the Additional Landlord's Work Plans described in Section 3 below.

#### 3. ADDITIONAL LANDLORD'S WORK PLANS.

The specifications required for the performance of the Additional Landlord's Work and which present a full and complete accounting of the scope of the work ("Additional Landlord's Work Plans") are attached to this Exhibit C-4 as Attachment 1. Landlord and Tenant have reviewed and approved the Additional Landlord Work Plans.