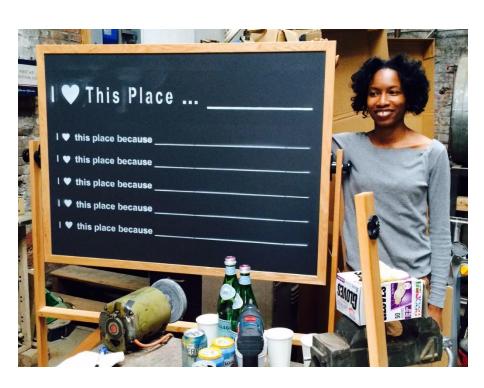

## Community 4Culture

Our goal is to connect with those who we currently undersupport, and to fund an arts and cultural community that reflects King County's diverse population.

Community 4Culture provides up to \$25,000 to organizations and \$10,000 to individuals, alongside ongoing dialogue about other ways we can strengthen your work.