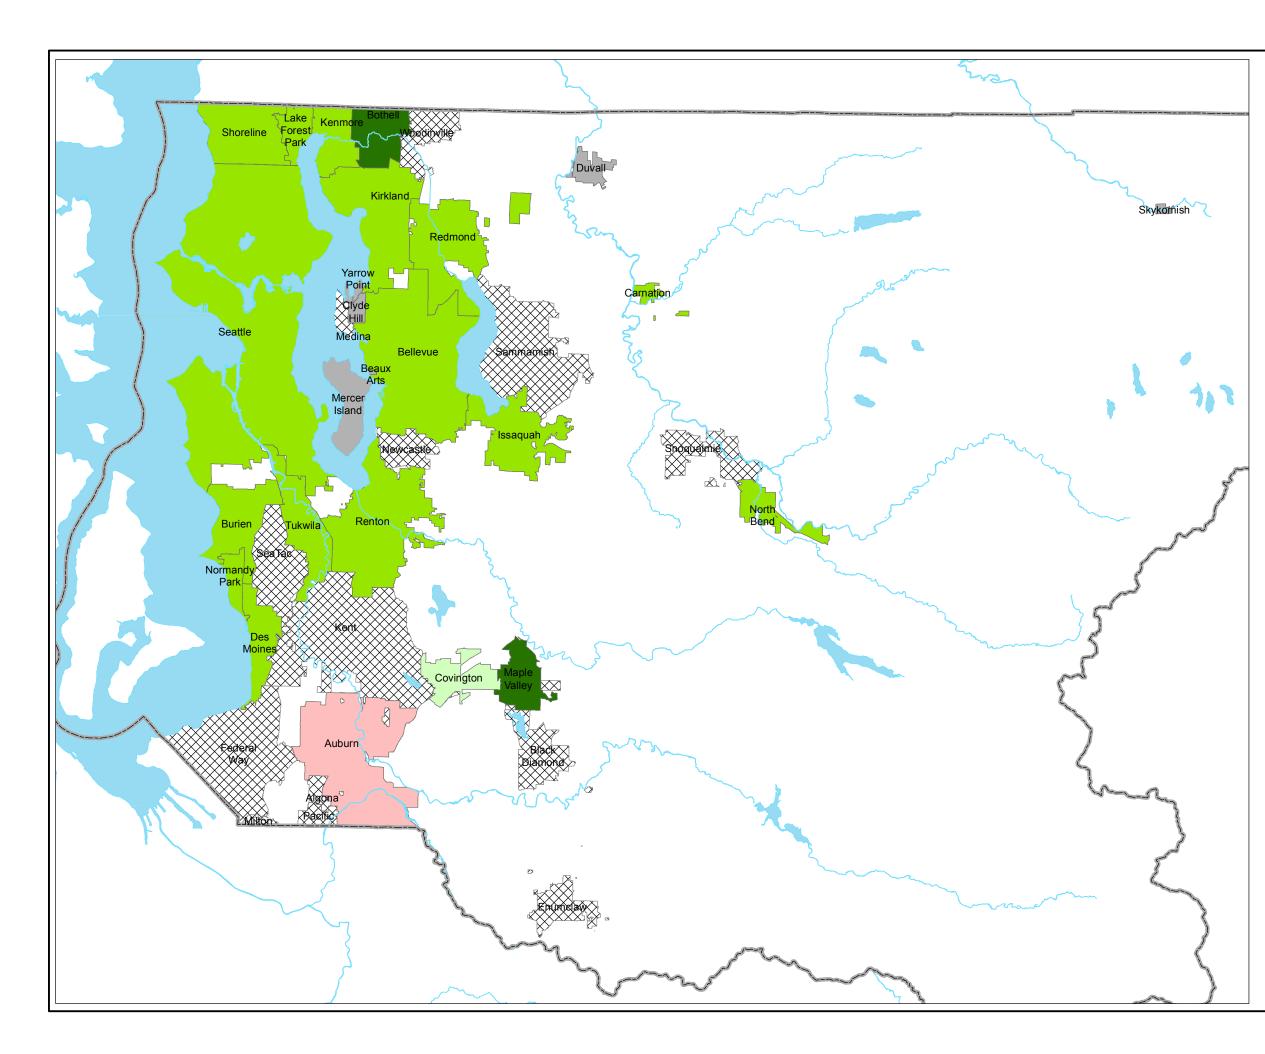

## **King County Cities** Marijuana Zoning

Г

N

| King County Political Boundary |
|--------------------------------|
| Maior Waterbodies              |

## Status of City Marijuana Zoning

- Allowed Under Existing Zoning
- Permanent Zoning
- Interim Zoning
- Moratorium
- Prohibited
  - No action

The information included on this map has been compiled by King County staff from a variety of sources and is subject to change without notice. King County makes no representations or warranties, express or implied, as to accuracy, completeness, timeliness, or rights to the use of such information. This document is not intended for use as a survey product. King County shall not be liable for any general, special, indirect, incidental, or consequential damages including, but not limited to, lost revenues or lost profits resulting from the use or misuse of the information on this map. Any sale of this map or information on this map is prohibited except by written permission of King County.

Created: May 24, 2016