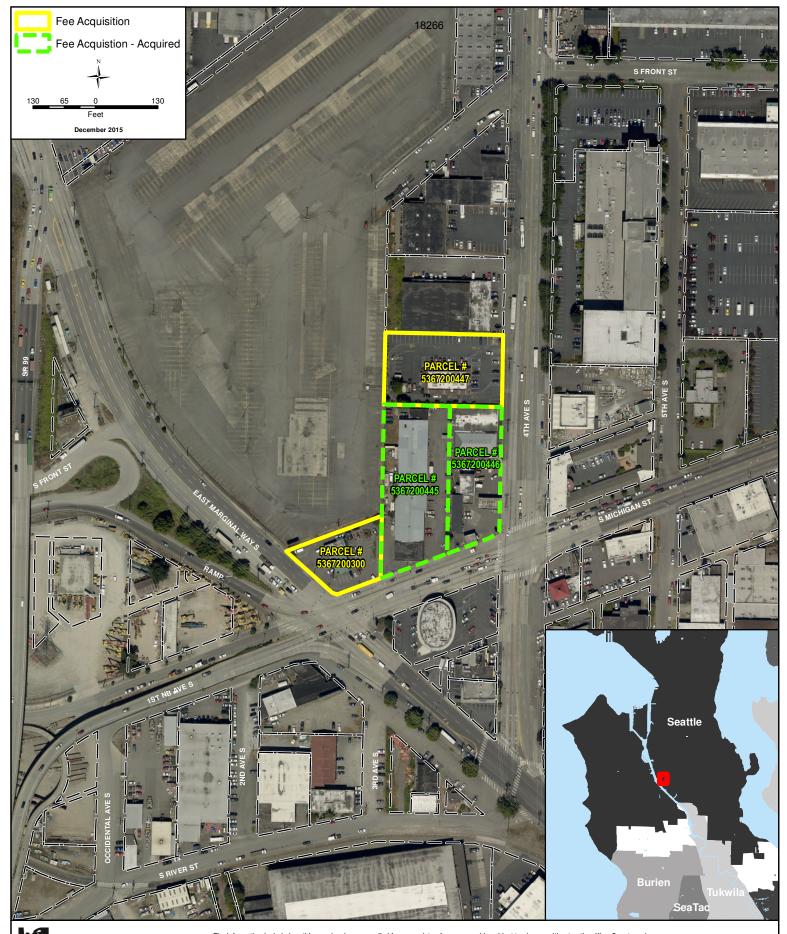

## **Properties Identified by Tax Parcel Number and Legal Description**

**PROPERTY OWNER:** EAST MARGINAL TT LLC **PARCEL NUMBER:** 5367200300 **PROPERTY ADDRESS:** 6442 East Marginal Way South, Seattle, WA 98108

**PROPERTY OWNER:** WINTERS INVESTMENT LIMITED PARTNERSHIP (McDonald's) **PARCEL NUMBER:** 5367200447 **PROPERTY ADDRESS:** 6145 Fourth Avenue South, Seattle, WA 98108