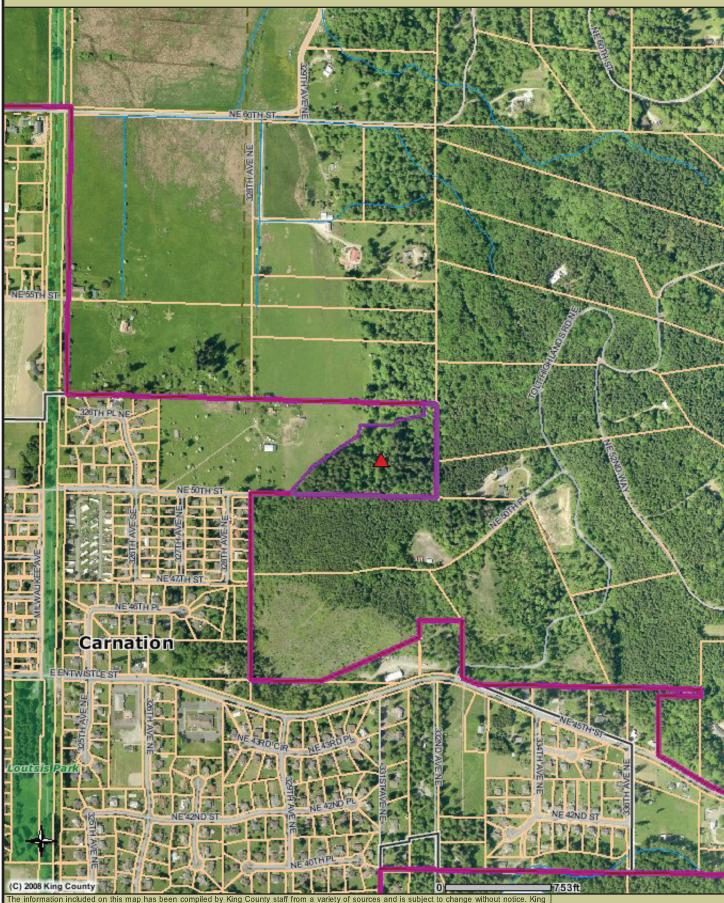

## Carnation Donation: 10 acres - 152507-9009

The information included on this map has been compiled by King County staff from a variety of sources and is subject to change without notice. King County makes no representations or warranties, express or implied, as to accuracy, completeness, timeliness, or rights to the use of such information. This document is not intended for use as a survey product. King County shall not be liable for any general, special, indirect, incidental, or consequential damages including, but not limited to, lost revenues or lost profits resulting from the use or misuse of the information contained on this map. Any sale of this map or information on this map is prohibited except by written permission of King County.