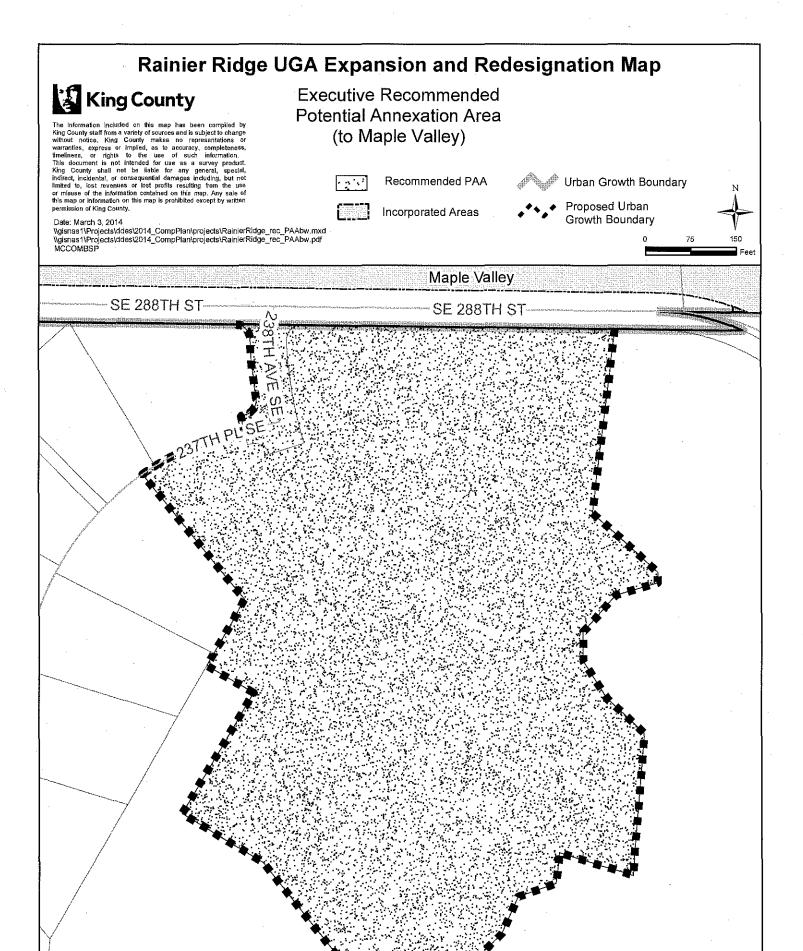

## Map Amendment C

Rainier Ridge Four-to-One Proposal (south of the intersection of SE 288<sup>th</sup> Street and 238<sup>th</sup> Ave SE).

| portion of the | tential Annexation following parcel to the attached map:                                                      |              |              |              |         |  |
|----------------|---------------------------------------------------------------------------------------------------------------|--------------|--------------|--------------|---------|--|
|                |                                                                                                               |              |              |              |         |  |
| 153100-0010    |                                                                                                               |              |              |              | •       |  |
|                |                                                                                                               |              |              |              |         |  |
|                |                                                                                                               |              |              |              |         |  |
|                | a de la companya de |              |              |              |         |  |
|                |                                                                                                               |              |              |              | •       |  |
|                |                                                                                                               |              |              |              |         |  |
| Management F   | Planning Council                                                                                              | must adopt a | n motion app | roving the c | change. |  |
|                |                                                                                                               |              |              |              |         |  |
|                |                                                                                                               |              |              |              |         |  |
|                |                                                                                                               |              |              |              |         |  |
|                |                                                                                                               |              |              |              |         |  |
| ,              |                                                                                                               |              |              |              |         |  |
| <i>S</i>       |                                                                                                               |              |              |              |         |  |
| <i>S</i>       |                                                                                                               |              |              |              |         |  |
| 8              |                                                                                                               |              |              |              |         |  |
| 8              |                                                                                                               |              |              |              |         |  |
|                |                                                                                                               |              |              |              |         |  |
|                |                                                                                                               |              |              |              |         |  |