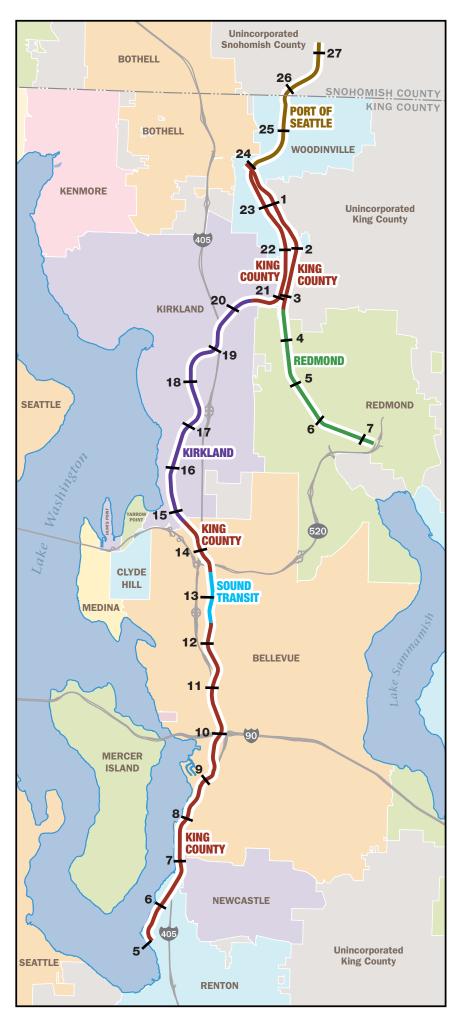

## Eastside Rail Corridor (ERC) Ownership

February 14, 2013

## Legend

Note: Width of trail is exaggerated for information display.

The information included on this map has been compiled by King County staff from a variety of sources and is subject to change without notice. King County makes no representations or warranties, express or implied, as to accuracy, completeness, timeliness, or rights to the use of such information. This document is not intended for use as a survey product. King County shall not be liable for any general, special, indirect, incidental, or consequential damages including, but not limited to, lost revenues or lost profits resulting from the use or misuse of the information contained on this map. Any sale of this map or information on this map any sale of this map or information on this map and in the sale of this map or information on this map.

File: 1302\_2550w\_bnsfMAPweb\_ltr.ai