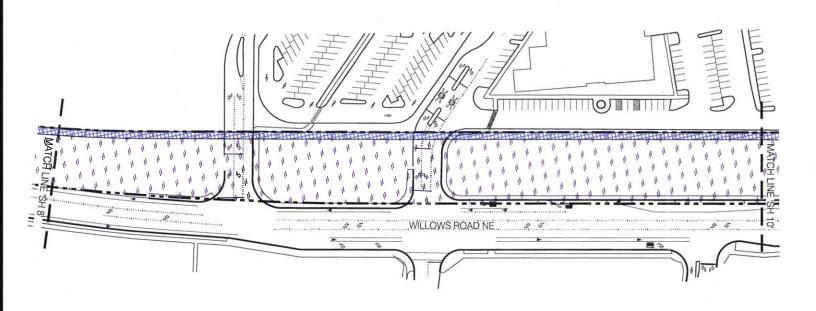

WHEREAS, on June 30, 2010 the City acquired from the Port the Port's interest in the portion of the Redmond Spur that is located within the City ("City Segment"). The City Segment

is legally described in the deed to the City, which is attached hereto in Exhibit B.

### 2.1 Scope of Trail Use Upon Commencement of Trail Development

2.1.1 Grantor and Grantee will jointly determine, after the completion of and in consideration of the recommendations of the Regional Process, the appropriate location and size of the Trail Area. Grantee may initiate negotiation of the joint determination through written notice to Grantor no sooner than the earlier of the completion of the Regional Process or one (1) year after Closing. Thereafter the Parties shall negotiate in a good faith and reasonable manner to reach agreement. The joint determination shall be made within eighteen (18) months after the initiation of negotiation. If the joint determination is not made within that time, either Party may start Dispute Resolution under Section 4.3. After the joint determination as to the location and size of the Trail Area is made, Grantor and Grantee shall amend this Easement to incorporate a legal description of the Trail Area, and if thereafter the Trail Area is moved consistent with the terms of this Easement, Grantor and Grantee will further amend this Easement to incorporate a revised legal description of the Trail Area. Grantor and Grantee agree that under generally applicable trail development standards for regional trails, the Trail Area will generally range from 10 feet in width to 30 feet in width depending on the Parties' joint determination as to the uses to be undertaken on the Property, and the physical constraints of the Property. The Parties acknowledges that the Trail Area could be wider than 10 to 30 feet in width where additional width is needed to accommodate all necessary slopes for cuts and fills for the Trail; to install abutments, pilings, or other structural elements of trail bridges or tunnels; to allow grade or other physical separation of the Trail and any active rail lines on the Property; or to install storm water drainage or detention facilities or other facilities required by a permitting agency in support of or as mitigation for the Trail. Grantor and Grantee further agree that the location and size of the Trail Area will accommodate, and not prevent, future Transportation Use of the Property.