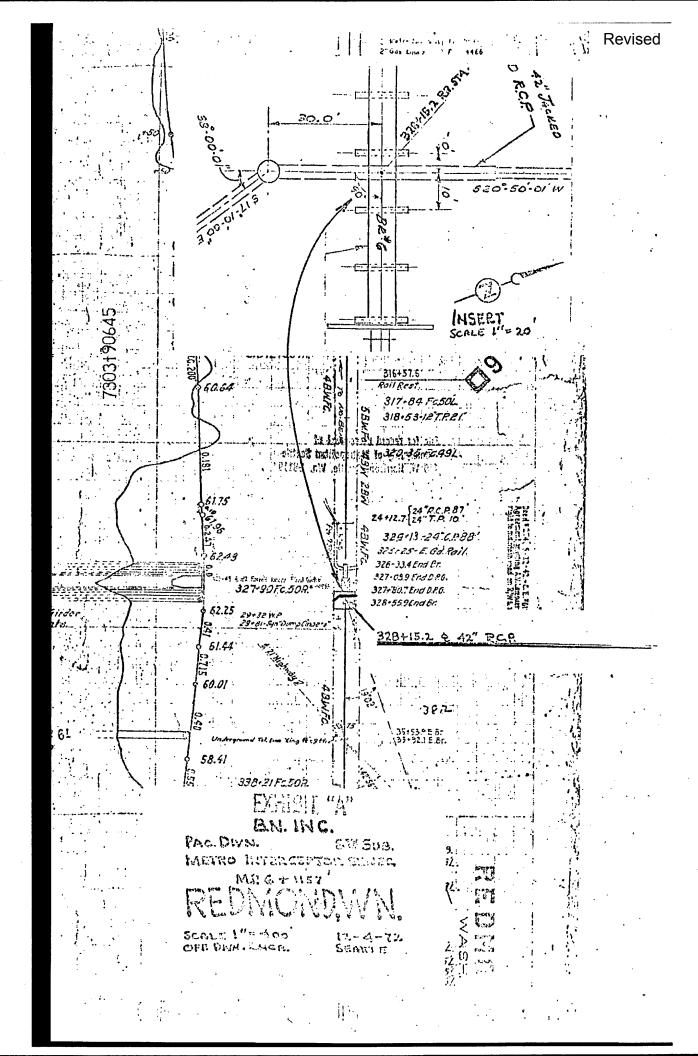

WHEREAS the County, as successor in interest to the Municipality of Metropolitan Seattle, holds a license from BNSF for the construction and operation of the NW Lake Sammamish sewer interceptor line over a portion of the Redmond Spur (the "NW Lake Sammamish Interceptor License"). A copy of the NW Lake Sammamish Interceptor License is attached hereto as set forth in Exhibit A-2.