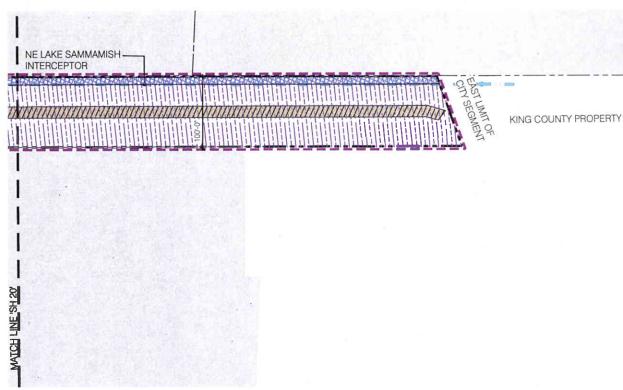

WHEREAS the County, as successor in interest to the Municipality of Metropolitan Seattle, holds a license from BNSF for the construction and operation of the NW Lake Sammamish sewer interceptor line over a portion of the Redmond Spur (the "NW Lake Sammamish Interceptor License"). A copy of the NW Lake Sammamish Interceptor License is attached hereto as set forth in Exhibit A-2.

WHEREAS, on June 30, 2010 the City acquired from the Port the Port's interest in the portion of the Redmond Spur that is located within the City ("City Segment"). The City Segment

is legally described in the deed to the City, which is attached hereto in Exhibit B.

WHEREAS, the County desires to obtain an easement from the City for the future installation of a storm water line over a portion of the City Segment and certain surrounding property owned by the City ("Additional Easement");

WHEREAS, the City is willing to grant the Additional Easement in exchange for (i) the replacement of the NW Lake Sammamish Interceptor License with an easement ("NW Lake Sammamish Interceptor Easement"), and (ii) the termination of the Multipurpose Easement as it relates to the City Segment;