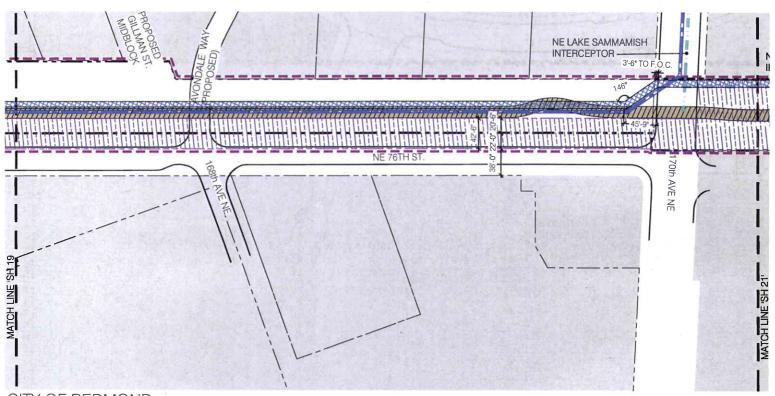

IDOR, CITY IMPROVEMENTS AND KING COUNTY EASEMENT AREA





DOWNTOWN CITY SEGMENT
PRIVATE PROPERTY
REDMOND STORMWATER TRUNKLINE
DOWNTOWN TRANSIT CORRIDOR
PROPOSED 2025 TRAIL ALIGNMENT
SOUND TRANSIT DOWNTOWN EASEMENT AREA
SOUND TRANSIT NORTH CORRIDOR EASEMENT AREA
EXISTING KING COUNTY WW FACILITIES
KING COUNTY UTILITY EASEMENT
SAMMAMISH RIVER

SH 18|21 09/10/2012







EXHIBIT C -MAP OF DOWNTOWN CITY SEGMENT, DOWNTOWN TRANSIT CORRIDOR, CITY IMPROVEMENTS AND KING COUNTY EASEMENT AREA



DOWNTOWN CITY SEGMENT PRIVATE PROPERTY REDMOND STORMWATER TRUNKLINE DOWNTOWN TRANSIT CORRIDOR PROPOSED 2025 TRAIL ALIGNMENT SOUND TRANSIT DOWNTOWN EASEMENT AREA SOUND TRANSIT NORTH CORRIDOR EASEMENT AREA EXISTING KING COUNTY WW FACILITIES KING COUNTY UTILITY EASEMENT SAMMAMISH RIVER





SH 19|21 09/10/2012



EXHIBIT C -MAP OF DOWNTOWN CITY SEGMENT, DOWNTOWN TRANSIT CORRIDOR, CITY IMPROVEMENTS AND KING COUNTY EASEMENT AREA



DOWNTOWN CITY SEGMENT
PRIVATE PROPERTY
REDMOND STORMWATER TRUNKLINE
DOWNTOWN TRANSIT CORRIDOR
PROPOSED 2025 TRAIL ALIGNMENT
SOUND TRANSIT DOWNTOWN EASEMENT AREA
SOUND TRANSIT NORTH CORRIDOR EASEMENT AREA
EXISTING KING COUNTY WW FACILITIES
KING COUNTY UTILITY EASEMENT
SAMMAMISH RIVER





SH 20|21 09/10/2012



EXHIBIT C -MAP OF DOWNTOWN CITY SEGMENT, DOWNTOWN TRANSIT CORRIDOR, CITY IMPROVEMENTS AND KING COUNTY EASEMENT AREA



DOWNTOWN CITY SEGMENT
PRIVATE PROPERTY
REDMOND STORMWATER TRUNKLINE
DOWNTOWN TRANSIT CORRIDOR
PROPOSED 2025 TRAIL ALIGNMENT
SOUND TRANSIT DOWNTOWN EASEMENT AREA
SOUND TRANSIT NORTH CORRIDOR EASEMENT AREA
EXISTING KING COUNTY WW FACILITIES
KING COUN