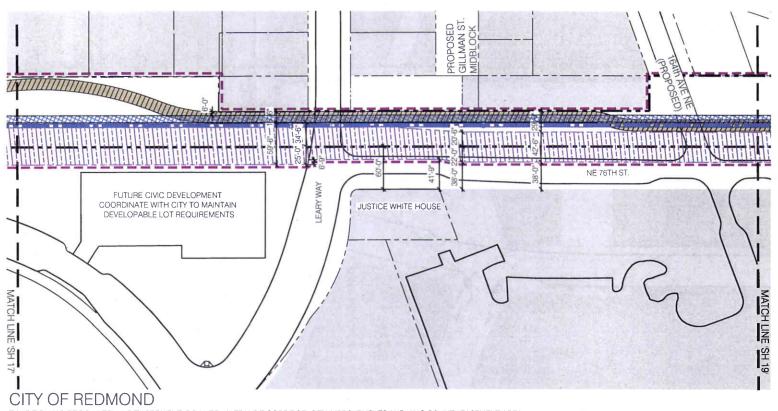

WHEREAS, on June 30, 2010 the City acquired from the Port the Port's interest in the portion of the Redmond Spur that is located within the City ("City Segment"). The City Segment

is legally described in the deed to the City, which is attached hereto in Exhibit B.