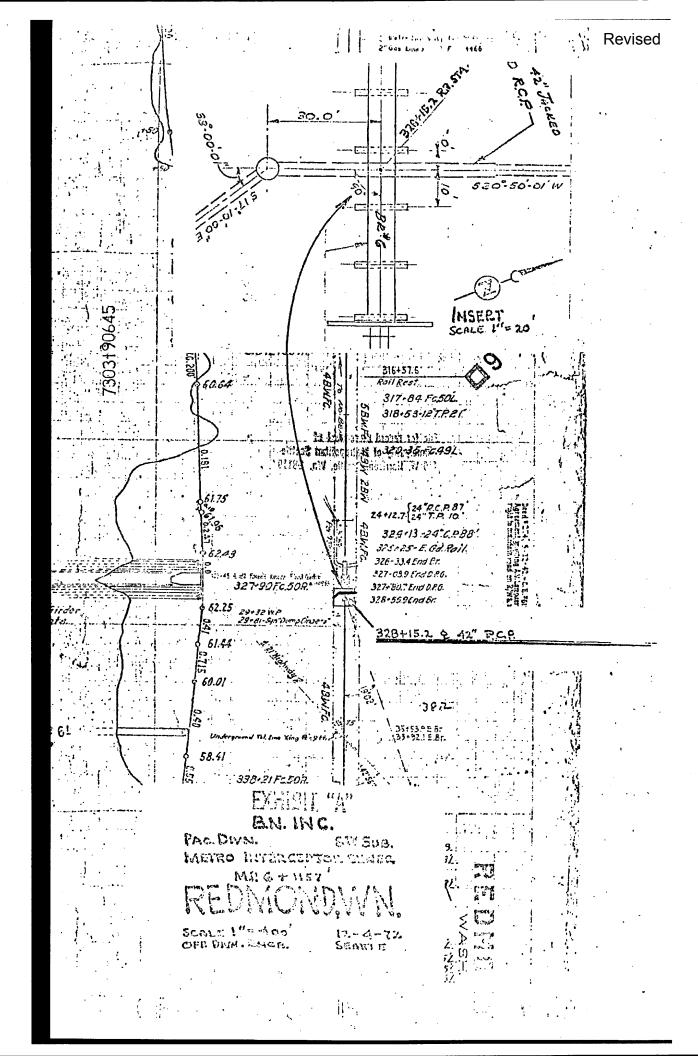

#### PUBLIC MULTIPURPOSE EASEMENT

Grantor: Port of Seattle Grantee: King County

Legal Description (abbreviated): Ptns. Secs 9, 15, 16, 22, 27, 28, 32 and 33, T26N, R5E; Ptns. Lake Avenue Addition to Kirkland, Vol. 6, pg 86; ptns, Supplementary Plat to Kirkland, Vol. 8, pg. 5; Ptns. Secs. 8, 17, 20, 21, 28 and 33, T25N, R5E; Ptns. Kirkland Syndicate's First Addition to Kirkland, Washington, Vol. 7, pg. 23; and Kirkland Syndicate's Second Addition to Kirkland, Washington, Vol. 7, pg. 75; Ptns. Strawberry Lawn, Vol. 4, pg. 30½; Ptns. Secs. 9, 16, 17, 20, 29, 31 and 32, T24N, R5E. Additional legal(s) on Pages 22-35.