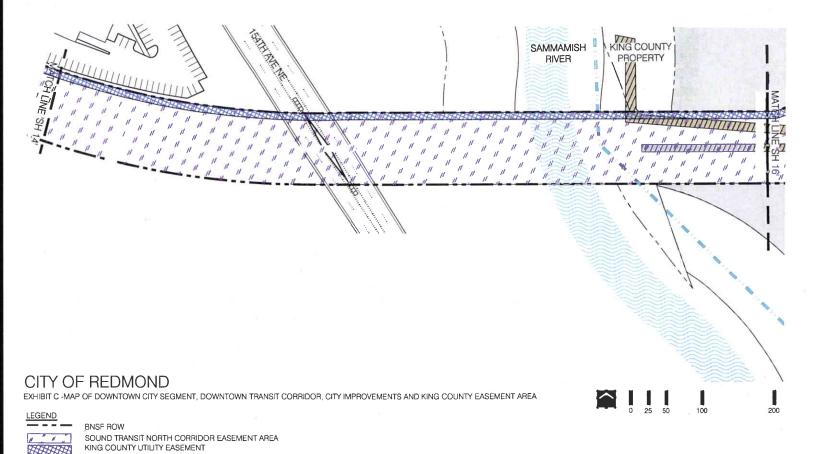

- 1. Conveyance of Additional Easement and NW Lake Sammamish Interceptor Easement; Termination of Multipurpose Easement and NW Lake Sammamish Interceptor License.
- 1.1 In order for the City to grant the Additional Easement and the NW Lake Sammamish Interceptor Easement and for the County to terminate and release the Multipurpose Easement as to the City Segment and the NW Lake Sammamish Interceptor License, the Parties will execute, deliver and record the "Grant of Utility Easements/Termination of Prior License and Quit Claim Deed/Partial Termination of Multipurpose Easement" ("Grant and Quitclaim"), in the form attached hereto in Exhibit C.

Exhibit A-1. Multipurpose Easement

Exhibit A-2. NW Lake Sammamish Interceptor License

Exhibit B. Deed of City Segment to the City

Exhibit C. Grant of Utility Easements/Termination of Prior License and Quit Claim