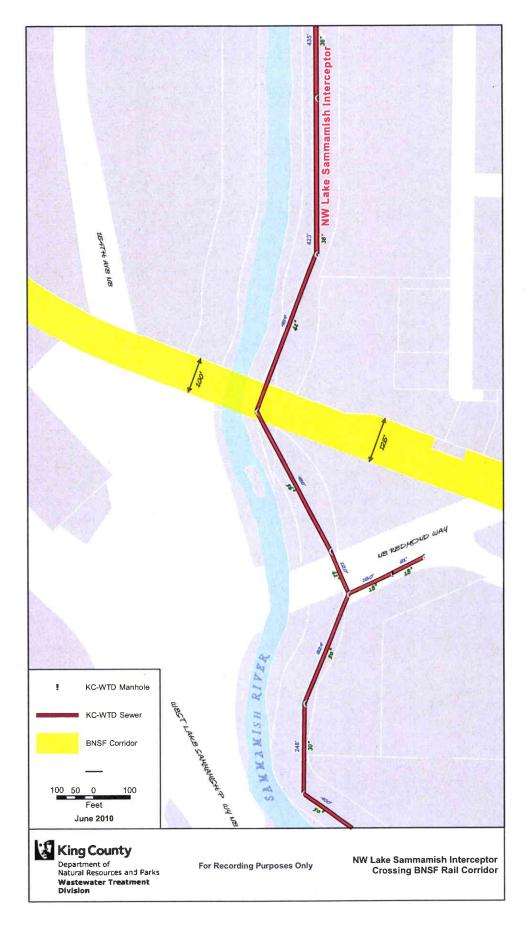

WHEREAS the County, as successor in interest to the Municipality of Metropolitan Seattle, holds a license from BNSF for the construction and operation of the NW Lake Sammamish sewer interceptor line over a portion of the Redmond Spur (the "NW Lake Sammamish Interceptor License"). A copy of the NW Lake Sammamish Interceptor License is attached hereto as set forth in Exhibit A-2.