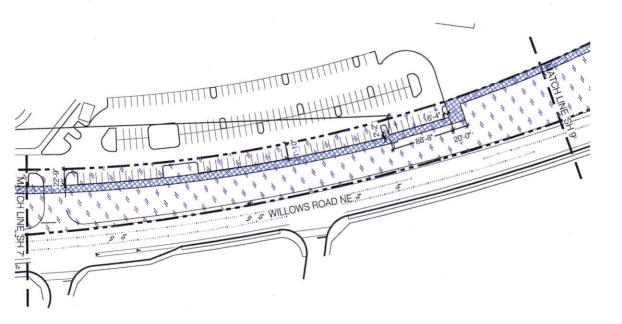

WHEREAS, on June 30, 2010 the City acquired from the Port the Port's interest in the portion of the Redmond Spur that is located within the City ("City Segment"). The City Segment

is legally described in the deed to the City, which is attached hereto in Exhibit B.

### 2.1 Scope of Trail Use Upon Commencement of Trail Development

2.1.1 Grantor and Grantee will jointly determine, after the completion of and in consideration of the recommendations of the Regional Process, the appropriate location and size of the Trail Area. Grantee may initiate negotiation of the joint determination through written notice to Grantor no sooner than the earlier of the completion of the Regional Process or one (1) year after Closing. Thereafter the Parties shall negotiate in a good faith and reasonable manner to reach agreement. The joint determination shall be made within eighteen (18) months after the initiation of negotiation. If the joint determination is not made within that time, either Party may start Dispute Resolution under Section 4.3. After the joint determination as to the location and size of the Trail Area is made, Grantor and Grantee shall amend this Easement to incorporate a legal description of the Trail Area, and if thereafter the Trail Area is moved consistent with the terms of this Easement, Grantor and Grantee will further amend this Easement to incorporate a revised legal description of the Trail Area. Grantor and Grantee agree that under generally applicable trail development standards for regional trails, the Trail Area will generally range from 10 feet in width to 30 feet in width depending on the Parties' joint determination as to the uses to be undertaken on the Property, and the physical constraints of the Property. The Parties acknowledges that the Trail Area could be wider than 10 to 30 feet in width where additional width is needed to accommodate all necessary slopes for cuts and fills for the Trail; to install abutments, pilings, or other structural elements of trail bridges or tunnels; to allow grade or other physical separation of the Trail and any active rail lines on the Property; or to install storm water drainage or detention facilities or other facilities required by a permitting agency in support of or as mitigation for the Trail. Grantor and Grantee further agree that the location and size of the Trail Area will accommodate, and not prevent, future Transportation Use of the Property.