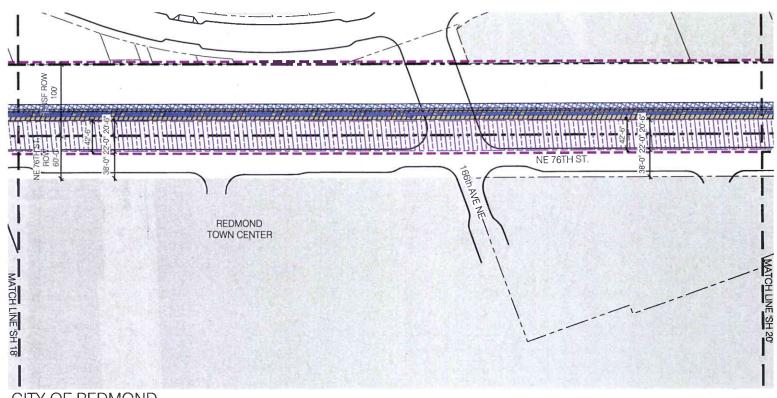

WHEREAS, on June 30, 2010 the City acquired from the Port the Port's interest in the portion of the Redmond Spur that is located within the City ("City Segment"). The City Segment

is legally described in the deed to the City, which is attached hereto in Exhibit B.