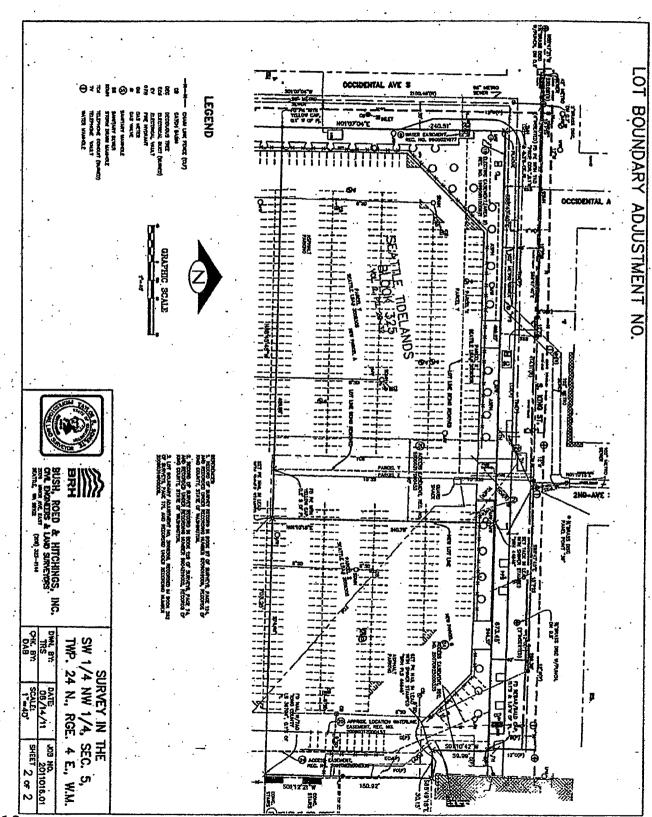

i. For the purposes of this Agreement, the East Block is legally described as Parcel Z of Seattle Lot Boundary Adjustment 3008308 recorded under Recording No. 20090514900009, Records of King County and the West Block is legally described as Parcels X and Y of Seattle Lot Boundary Adjustment 3008308 recorded under Recording No. 20090514900009, Records of King County.

(i) if the proposed Lot Boundary Adjustment depicted in Exhibit A attached to and incorporated herein by this reference ("New Lot Boundary Adjustment") is approved and recorded against the Property, then the legal descriptions of the East Block and the West Block shall be amended to conform to said New Lot Boundary Adjustment with the East Block being New Parcel B and the West Block being New Parcel A. If the New Lot Boundary Adjustment is approved and recorded prior to Closing, then Buyer shall propose to Seller for approval an amendment of the legal description in this Section 4.5.3, which approval shall not be unreasonably conditioned, delayed or withheld, and upon approval the Parties shall execute such amendment and the new legal description will be used in the applicable covenants at Closing. If the New Lot Boundary Adjustment is approved and recorded after Closing, then Buyer shall propose to Seller for approval an amendment to the legal descriptions of the East Block and West Block in the applicable covenants, which approval shall not be unreasonably conditioned, delayed or withheld, and upon approval the Parties shall execute and Buyer shall record said amendment.