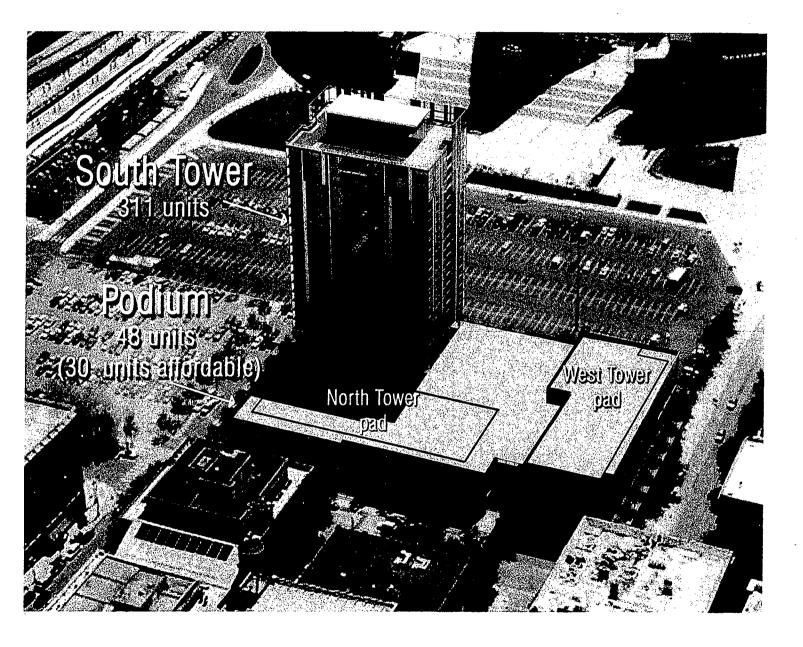

k. The current plans for the development of the West Block include a podium building (the "Podium Building") with forty-eight (48) residential units, in which the thirty (30) Affordable Housing units on the West Block will be located, a south tower building (the "South Tower Building") with three hundred eleven (311) residential units located immediately above the location of the Affordable Housing units, and a north tower building and a west tower building, all as more fully represented in Exhibit B attached to and incorporated herein by this reference. When all of the Affordable Housing units required by this Agreement to be located on the West Block are completed and available for occupancy in the Podium Building, the Buyer may propose an amendment to any requirements to just the Podium Building and the South Tower Building; which approval shall not be unreasonably conditioned, delayed or withheld so long as (i) the Podium Building and the South Tower Building are completed and available for occupancy and the design and number of units are substantially the same as described in this section, (ii) the covenant continues to bind the Podium Building, the South Tower Building, and the master condominium units that include those buildings, (iii) the covenant continues to bind, if applicable, any individual condominium unit that is an Affordable Housing unit, (iv) the covenant continues to bind the land of the West Block, and (v) that all of the other terms of the Affordable Housing covenant being amended remain in full force and effect. Upon approval of such request the Parties shall execute and Buyer shall record such amendment.