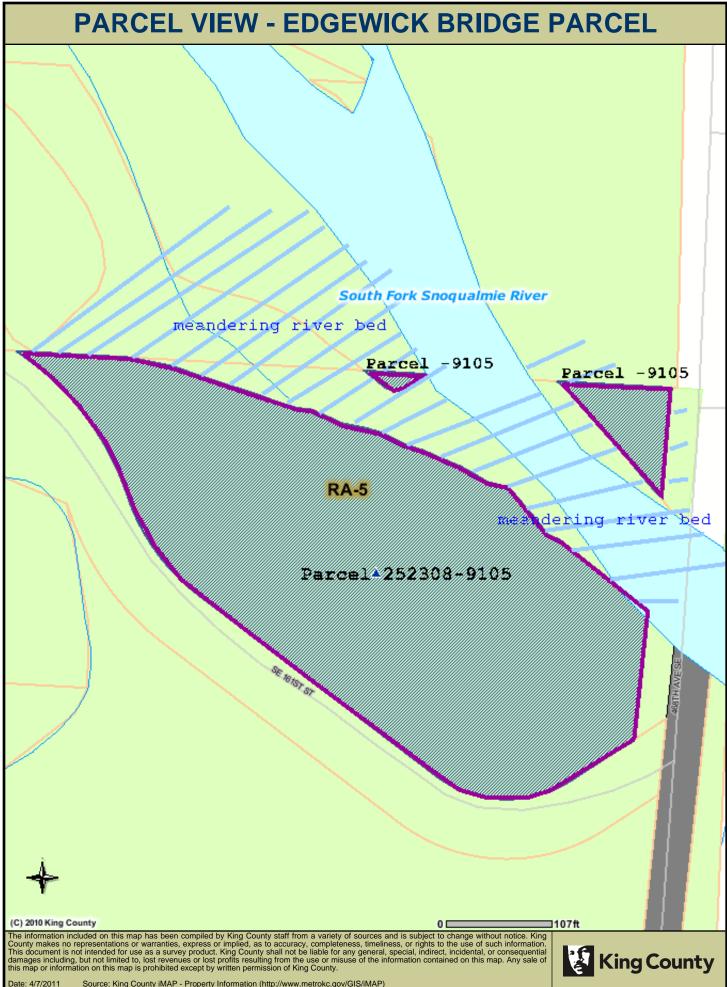

## PARCEL VIEW - EDGEWICK BRIDGE PARCEL

The information included on this map has been compiled by King County staff from a variety of sources and is subject to change without notice. King County makes no representations or warranties, express or implied, as to accuracy, completeness, timeliness, or rights to the use of such information. This document is not intended for use as a survey product. King County shall not be liable for any general, special, indirect, incidental, or consequential damages including, but not limited to, lost revenues or lost profits resulting from the use or misuse of the information contained on this map. Any sale of this map or information on this map is prohibited except by written permission of King County.