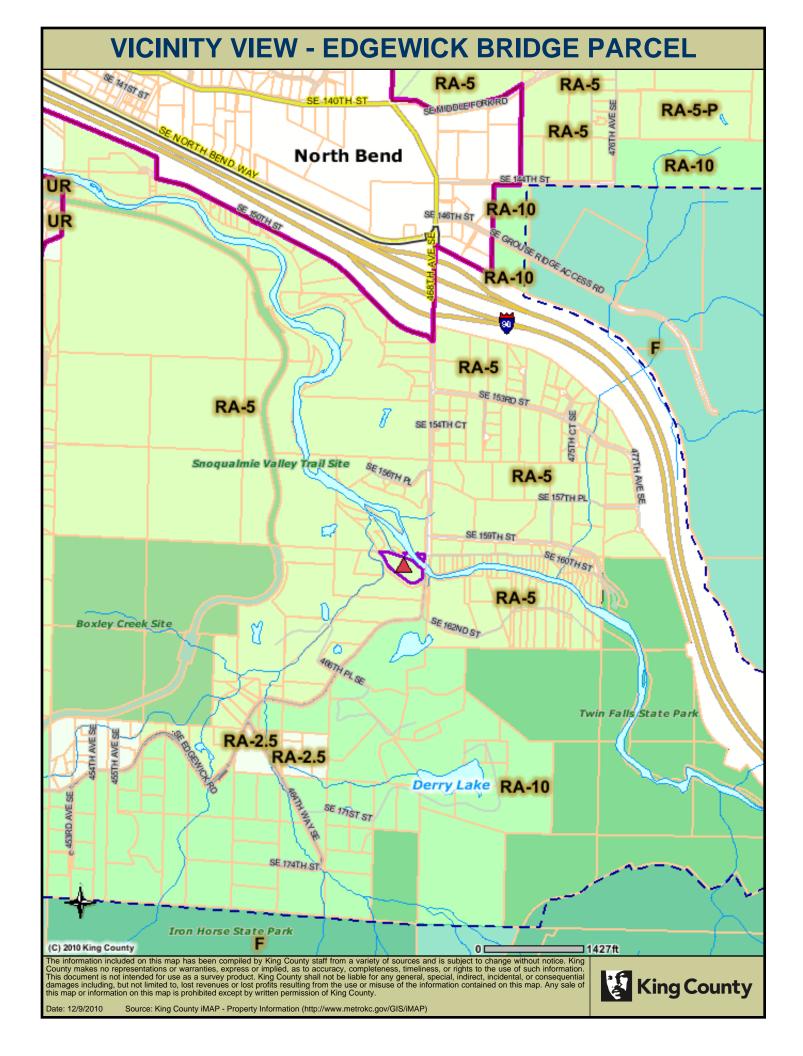

## **VICINITY VIEW - EDGEWICK BRIDGE PARCEL**

## Legend Highlighted Feature Parcels R-48 - Residential, 48 DU per acre County Boundary Parks NB - Neighborhood Business Unincorporated KC Zoning **CB - Community Business** Mountain Peaks RB - Regional Business Highways A-10 - Agricultural, one DU per 10 acres O - Office Forest Production District A-35 - Agricultural, one DU per 35 acres Boundary I - Industrial F - Forest Other Agricultural Production M - Mineral District Boundary RA-2.5 - Rural Area, one DU per 5 acres RA-5 - Rural Area, one DU per 5 acres Urban Growth Area Line RA-10 - Rural Area, one DU per 10 acres Incorporated Area UR - Urban Reserve, one DU per 5 acres Streets R-1 - Residential, one DU per acre Highway R-4 - Residential, 4 DU per acre Arterials R-6 - Residential, 6 DU per acre Local R-8 - Residential, 8 DU per acre Lakes and Large Rivers R-12 - Residential, 12 DU per acre Streams R-18 - Residential, 18 DU per acre Tribal Lands R-24 - Residential, 24 DU per acre (cont)

The information included on this map has been compiled by King County staff from a variety of sources and is subject to change without notice. King County makes no representations or warranties, express or implied, as to accuracy, completeness, timeliness, or rights to the use of such information. This document is not intended for use as a survey product. King County shall not be liable for any general, special, indirect, incidental, or consequential damages including, but not limited to, lost revenues or lost profits resulting from the use or misuse of the information contained on this map. Any sale of this map or information on this map is prohibited except by written permission of King County.