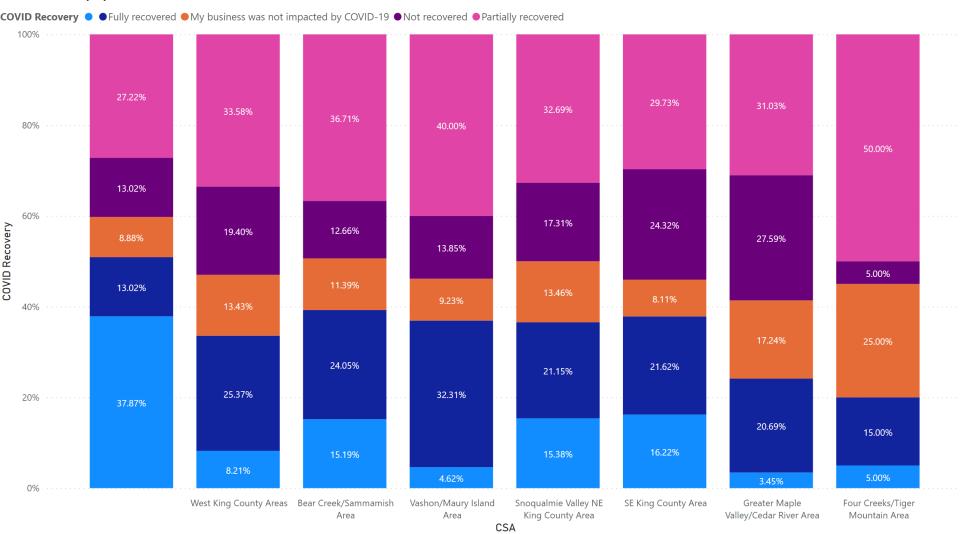

### **Business Sizes by Employee Count**

Figure 4. Business Sizes by Employee Count

Industry Type: Unincorporated King County businesses are diverse, ranging from antibody labs, to bone model manufacturing, to broadband satellite assembly, to device mount design and ski resorts. According to the DOR list, the three largest industries by employment are professional, scientific, and technical services; construction; and retail trade. The figure below shows the industry breakdown by employment in each CSA. The darker shaded boxes indicate a higher number of employees.

#### **UKC Business Industry Sector Breakdown**

| Sector                                                      | Bear<br>Creek/Sammamish<br>Area | Four Creeks/Tiger<br>Mountain Area | Greater Maple<br>Valley/Cedar River<br>Area | SE King<br>County Area | Snoqualmie<br>Valley NE King<br>County Area | Vashon/Maury<br>Island Area | West King<br>County Areas | Total |
|-------------------------------------------------------------|---------------------------------|------------------------------------|---------------------------------------------|------------------------|---------------------------------------------|-----------------------------|---------------------------|-------|
| Professional, Scientific, and Technical<br>Services         | 1205                            | 251                                | 277                                         | 318                    | 598                                         | 450                         | 1247                      | 4346  |
| Construction                                                | 435                             | 204                                | 393                                         | 496                    | 510                                         | 180                         | 1236                      | 3454  |
| Retail Trade                                                | 583                             | 173                                | 265                                         | 347                    | 419                                         | 383                         | 1110                      | 3280  |
| Administrative and Support and Waste<br>Management Services | 264                             | 100                                | 153                                         | 217                    | 258                                         | 162                         | 842                       | 1996  |
| Other Services (except Public Administration)               | 299                             | 111                                | 172                                         | 212                    | 248                                         | 161                         | 706                       | 1909  |
| Real Estate Rental and Leasing                              | 311                             | 70                                 | 88                                          | 122                    | 124                                         | 93                          | 369                       | 1177  |
| Health Care and Social Assistance                           | 202                             | 51                                 | 55                                          | 77                     | 128                                         | 156                         | 471                       | 1140  |
| Transportation and Warehousing                              | 60                              | 46                                 | 46                                          | 97                     | 61                                          | 20                          | 777                       | 1107  |
| Manufacturing                                               | 167                             | 47                                 | 91                                          | 102                    | 179                                         | 128                         | 285                       | 999   |
| Arts, Entertainment, and Recreation                         | 189                             | 63                                 | 65                                          | 71                     | 131                                         | 147                         | 257                       | 923   |
| Educational Services                                        | 213                             | 55                                 | 60                                          | 74                     | 118                                         | 91                          | 239                       | 850   |
| Wholesale Trade                                             | 150                             | 47                                 | 52                                          | 103                    | 89                                          | 70                          | 233                       | 744   |
| Agriculture, Forestry, Fishing and Hunting                  | 104                             | 37                                 | 88                                          | 192                    | 155                                         | 82                          | 43                        | 701   |
| Accommodation and Food Services                             | 77                              | 20                                 | 13                                          | 45                     | 68                                          | 100                         | 281                       | 604   |
| Finance and Insurance                                       | 131                             | 32                                 | 31                                          | 30                     | 67                                          | 35                          | 157                       | 483   |
| Information                                                 | 112                             | 21                                 | 40                                          | 22                     | 47                                          | 63                          | 132                       | 437   |
| Management of Companies and Enterprises                     | 23                              | 5                                  | 10                                          | 6                      | 3                                           | 6                           | 24                        | 77    |
| Utilities                                                   | 6                               | 2                                  | 4                                           | 2                      | 6                                           | 6                           | 2                         | 28    |
| Public Administration                                       | 3                               | 3                                  | 2                                           |                        | 4                                           | 4                           | 4                         | 20    |
| Mining                                                      |                                 |                                    | 1                                           | 2                      | 2                                           |                             |                           | 5     |
| Total                                                       | 4534                            | 1338                               | 1906                                        | 2535                   | 3215                                        | 2337                        | 8415                      | 24280 |

Figure 5. UKC Business Industry Sector Breakdown according to the DOR list.

According to the business survey, the highest concentration of industries are consulting, construction, retail, and personal services. Business survey comments are included as Appendix C.