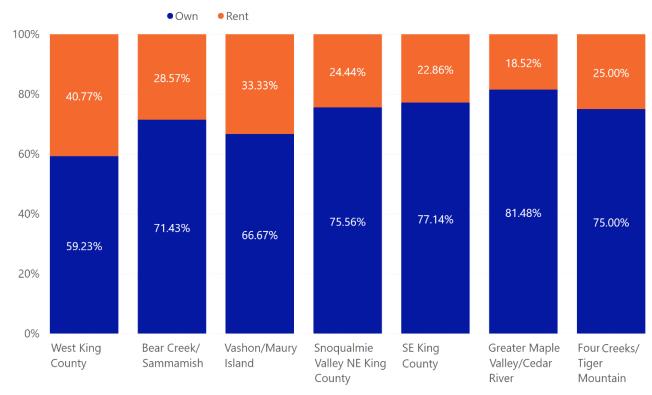

ed to the survey in unincorporated King County

Figure 7: Number of employees





In 2021, during the COVID-19 pandemic, 47% of respondents reported \$5,000-\$100,000 in gross revenues (see Figure 8).31% report gross revenues of \$100,000 to \$500,000. 22% reported earning more than \$500,000.

Across unincorporated King County, 65% of business owners said they own their primary business space, while 35% rent (see Figure 9). Ownership percentage is lowest in West King County CSA at 59% and highest in Greater Maple Valley/Cedar River CSA at 81%.

**Figure 8: Annual revenue**—- 47% reported earning less than \$100K in gross revenue.

What were your business' gross revenues in 2021?



**Figure 9: Own vs. rent**—Most (65%) participants reported that they own their primary business space.





Figure 10: Ownership of primary business location by community service area

Businesses owned by people who are Black or Indigenous or People of Color (BIPOC) were less likely to own their primary business space. 45.21% of BIPOC-owned businesses reported renting compared to 29.49% for non-BIPOC business owners.



Figure 11: BIPOC ownership of primary business location

## **Business support needs**

**Figure 12: Top three business concerns** (operating expenses, funding business needs, and staffing)



Only 26% of businesses reported having no staffing challenges. Many identified themselves as sole proprietors, with the owner being the only employee. Businesses reported finding qualified employees (24%) and the cost of employee wages (22%) as the main contributors to their staffing chal