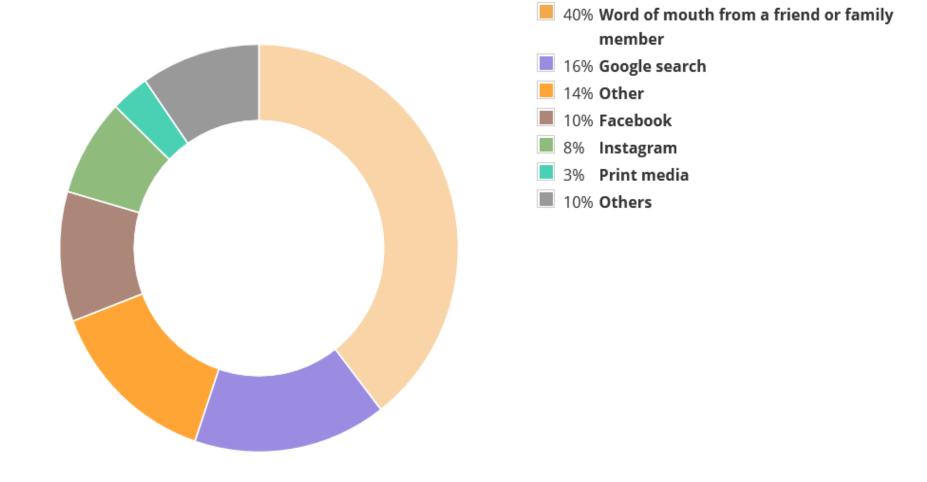

you support a minimum wage increase in unincorporated King County? (The current minimum wage is \$14.49.)



470 respondents



#### Does your business have any staffing challenges?



452 respondents



Would you support an annual unincorporated King County business license if part of the license fee was used to support small businesses? (Possible business support could include grants, technical assistance, and other small business services specific to your business location.)



479 respondents



#### How satisfied are you with your business location?



57% Very satisfied
 25% Somewhat satisfied
 10% Neither satisfied nor unsatisfied
 5% Somewhat unsatisfied
 3% Very unsatisfied

468 respondents



How did most of your repeat customers learn about your business? (More than one is ok)



463 respondents



### Do you think most of your customers live in unincorporated King County?



461 respondents



#### How do most of your customers get to your business location?



54% Drive
24% I don't know
9% Walk
6% Bus or other public transportation
5% Bicycle
2% Ride share (Lyft, Uber)

419 respondents

#### How old are you?





(JESSE INSERT DIFFERENT LANGUAGES MENTIONED)

Do you speak a language other than English at your home?



456 Respondents

If you answered "yes" to the previous question, which language do you speak?





What is your race/ethnicity? (Select all that apply)

| 79% White, Caucasian (of European descent) | 339 🗸 |
|--------------------------------------------|-------|
| 10% Asian/ Asian American                  | 44 🗸  |
| 7% Black/ African American