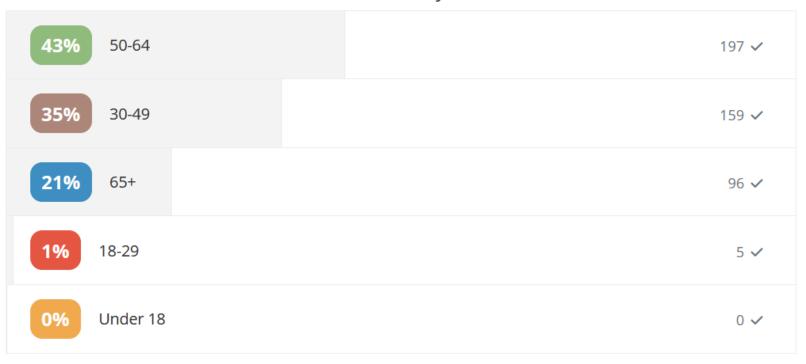

The only available data source to glean employment numbers from unincorporated King County businesses is the business survey. According to survey response data, 79 percent of respondents that answered the employment question indicated that they employ four workers or fewer (inclusive of fulland part-time employees). A little over half of these respondents were sole proprietors. The figure below shows the remainder of business sizes by employee count.

### **Business Sizes by Employee Count**

Figure 4. Business Sizes by Employee Count

Industry Type: Unincorporated King County businesses are diverse, ranging from antibody labs, to bone model manufacturing, to broadband satellite assembly, to device mount design and ski resorts. According to the DOR list, the three largest industries by employment are professional, scientific, and technical services; construction; and retail trade. The figure below shows the industry breakdown by employment in each CSA. The darker shaded boxes indicate a higher number of employees.