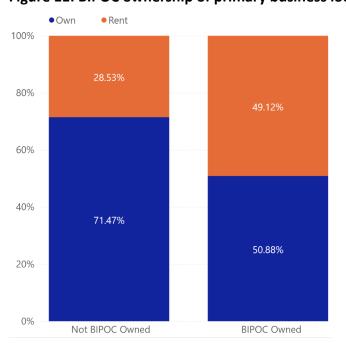

DLS is currently utilizing CLFR funding to develop and support the UKC Alliance. Federal funding for this program is allocated through the 2023-2024 budget cycle. The UKC Alliance recently launched a small business incubation program, which includes skills training, coaching, and financial support. In addition, the Alliance is also pursuing a partnership to provide shared facilities and equipment to businesses in the heart of the White Center business district. This partnership will target businesses and areas that have been historically marginalized, such as those owned by or serving BIPOC, women, LGBTQ+ individuals, veterans, immigrants or refugees, and those with low incomes, limited English, or disabilities. <sup>51</sup>