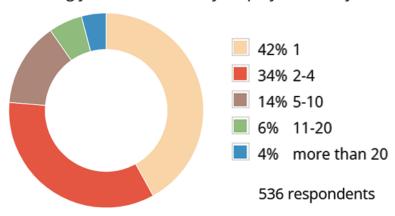

### A. Available data on small businesses operating in unincorporated King County, such as number of businesses, location by subarea geography, industry type and number of employees

As noted above, while is no universally accepted definition of small businesses, the US Small Business Administration (SBA) characterizes small businesses as independent businesses having fewer than 500 employees. <sup>44</sup> Although data for employee numbers of unincorporated businesses is limited, 65 percent of respondents to the business survey reported having fewer than 20 employees (full-time and part-time). <sup>45</sup> See Figure 4 for more information.

The only available data source to glean employment numbers from unincorporated King County businesses is the business survey. According to survey response data, 79 percent of respondents that answered the employment question indicated that they employ four workers or fewer (inclusive of fulland part-time employees). A little over half of these respondents were sole proprietors. The figure below shows the remainder of business sizes by employee count.