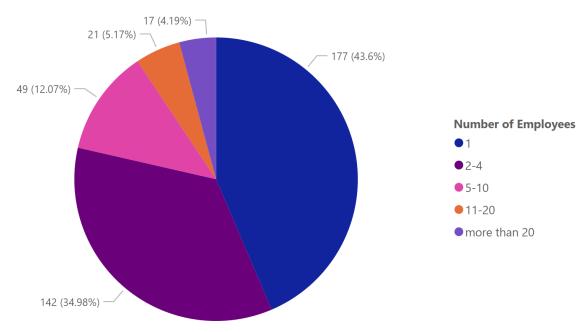

### A. Available data on small businesses operating in unincorporated King County, such as number of businesses, location by subarea geography, industry type and number of employees

As noted above, while is no universally accepted definition of small businesses, the US Small Business Administration (SBA) characterizes small businesses as independent businesses having fewer than 500 employees. <sup>44</sup> Although data for employee numbers of unincorporated businesses is limited, 65 percent of respondents to the business survey reported having fewer than 20 employees (full-time and part-time). <sup>45</sup> See Figure 4 for more information.

The only available data source to glean employment numbers from unincorporated King County businesses is the business survey. According to survey response data, 79 percent of respondents that answered the employment question indicated that they employ four workers or fewer (inclusive of fulland part-time employees). A little over half of these respondents were sole proprietors. The figure below shows the remainder of business sizes by employee count.

### **Business Sizes by Employee Count**

Figure 4. Business Sizes by Employee Count

Industry Type: Unincorporated King County businesses are diverse, ranging from antibody labs, to bone model manufacturing, to broadband satellite assembly, to device mount design and ski resorts. According to the DOR list, the three largest industries by employment are professional, scientific, and technical services; construction; and retail trade. The figure below shows the industry breakdown by employment in each CSA. The darker shaded boxes indicate a higher number of employees.