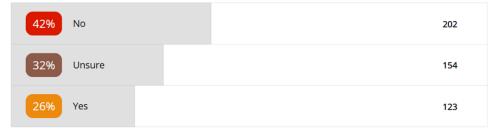

an important discipline of the economic development profession. Small business assistance helps create and retain jobs, increases tax revenue, and diversifies the economy.<sup>7</sup>

Small business assistance is central to DLS's economic development strategy and is focused on resource navigation. Over the last few years, DLS mitigated pandemic-related economic impacts in unincorporated King County by distributing a portion of its federal Coronavirus Local Fiscal Recovery (CLFR) funding to community-informed programs. A single source of comprehensive business data does not exist for any of the unincorporated King County areas. DLS has partially mitigated this challenge by collecting and cross-referencing available data from a variety of sources, as well as obtaining external business data and conducting a business survey. According to survey response data, 79 percent of respondents that answered the employment question indicated they employ four workers or fewer (inclusive of full- and part-time employees). A little over half of these respondents were sole proprietors.

The only available data source to glean employment numbers from unincorporated King County businesses is the business survey. According to survey response data, 79 percent of respondents that answered the employment question indicated that they employ four workers or fewer (inclusive of fulland part-time employees). A little over half of these respondents were sole proprietors. The figure below shows the remainder of business sizes by employee count.