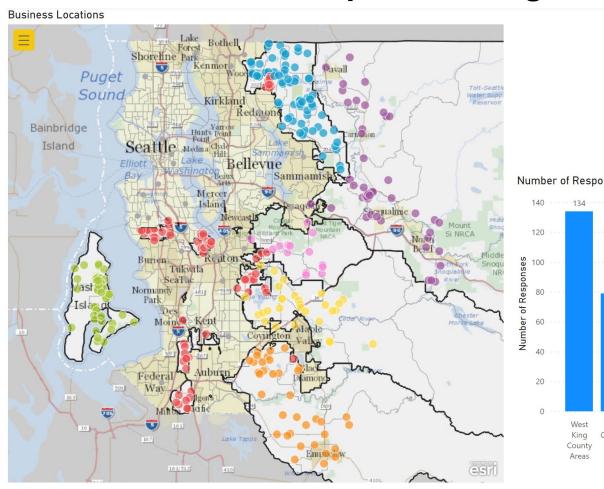

### **Unincorporated King County Community Service Area Map**

Figure 2. Unincorporated King County Community Service Areas.

Of the 558 respondents to the digital DLS business survey, 416 respondents provided address information. Within this group, the West King County CSA had the largest representation at 134, or 32 percent, followed by Bear Creek Basin CSA. The bar chart in Figure 3 shows the breakdown of the remainder of CSAs by number of responses.

## **Responses**

The survey had 558 responses from participants throughout the unincorporated areas. Of the 74% of businesses that provided addresses, the greatest number were in West King County, which includes the distinct urban areas of Skyway and White Center. (see Figure 1).

558 Sound Survey Respondents oridge and Sammami Number of Responses with Addresses Number of Responses Tukwila 40 Federal 20 West Bear Vashon... Snogu... Valley King Creek/... Island County Maple NE King Mount. Area County River Area Area