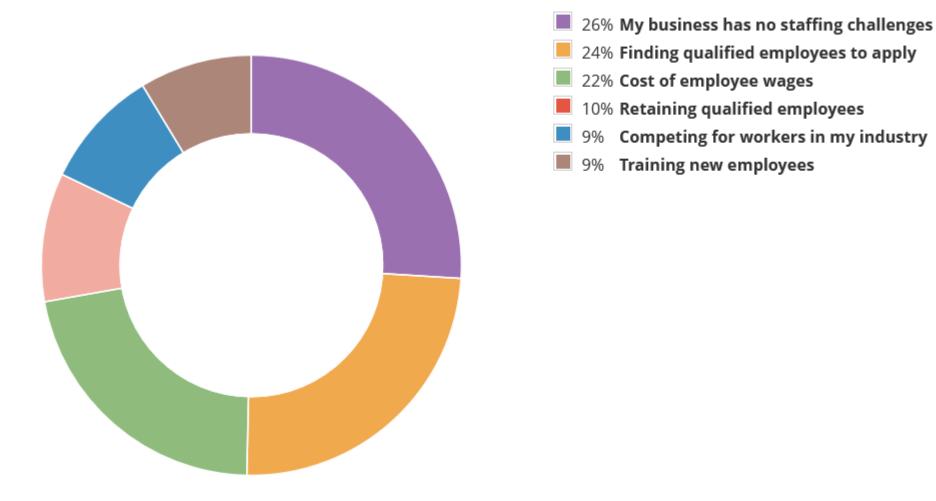

Funding, operations, and promotion are the top three challenges among unincorporated King County business operators, according to the business survey. Within these categories, firms cited access to grants or business loans; labor, accounting, legal, and business planning assistance; and marketing, advertising, and social media support as their highest needs.