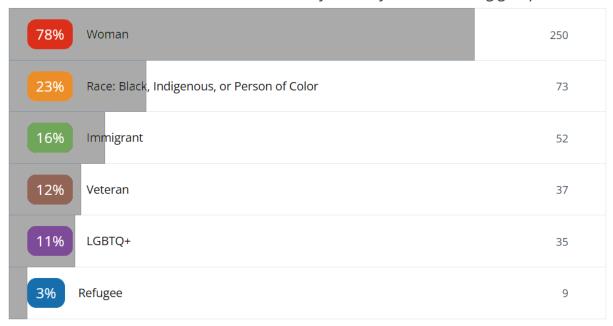

3: Participant's age

How old are you?



457 Respondents

Of the surveyed businesses, 23% said the business owner is Black, Indigenous, or a person of color. More specifically, 79% (339 people) said they identified as White and 10% (44) described themselves as Asian. 7% of participants (29) said the business owners were Black/African American, and 5% (22) said the owners were Latino/a/x or Hispanic. A notable percentage of business owners identified themselves as immigrants (16%) or refugees (3%). 12% of participants identified themselves as veterans—about twice the national average. 11% of respondents said they were Lesbian, Gay, Bisexual, Transgender, or Queer.

### Figure 26: Business owner demographics

Do one or more owners of the business identify with any of the following groups?



320 Respondents

Figure 24: Participant's race/ethnicity



212 participants identified themselves as women and 200 said they were men. We also heard from trans and non-binary business owners, including 10 who indicated they were non-binary,

genderqueer, gender fluid, or transgender. A majority (56%) reported yearly earnings of \$100,000 or more; 43% reported yearly earnings below \$100K.

Figures 25: Gender



Figures 26: Income



While most respondents (79%) said neither they or a household member have a disability, 8% said they or a household member experiences a physical, mental, or emotional condition that causes serious difficulty working or attending school, concentrating, remembering, and making decisions. 6% said they or a household member experience serious difficulty walking