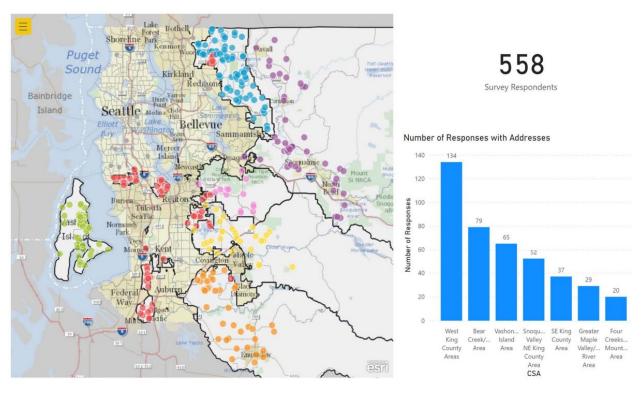

### **Unincorporated King County Community Service Area Map**

Figure 2. Unincorporated King County Community Service Areas.

Of the 558 respondents to the digital DLS business survey, 416 respondents provided address information. Within this group, the West King County CSA had the largest representation at 134, or 32 percent, followed by Bear Creek Basin CSA. The bar chart in Figure 3 shows the breakdown of the remainder of CSAs by number of responses.

## **Responses**

The survey had 558 responses from participants throughout the unincorporated areas. Of the 74% of businesses that provided addresses, the greatest number were in West King County, which includes the distinct urban areas of Skyway and White Center. (see Figure 1).

558 Sound Survey Respondents oridge and Sammami Number of Responses with Addresses Number of Responses Tukwila 40 Federal 20 West Bear Vashon... Snogu... Valley King Creek/... Island County Maple NE King Mount. Area County River Area Area