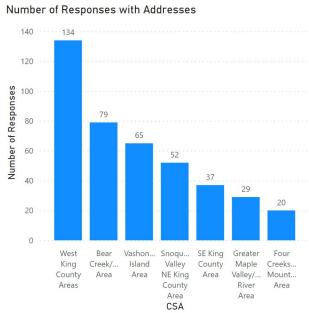

### **Unincorporated King County Community Service Area Map**

Figure 2. Unincorporated King County Community Service Areas.

Of the 558 respondents to the digital DLS business survey, 416 respondents provided address information. Within this group, the West King County CSA had the largest representation at 134, or 32 percent, followed by Bear Creek Basin CSA. The bar chart in Figure 3 shows the breakdown of the remainder of CSAs by number of responses.

## **Responses**

The survey had 558 responses from participants throughout the unincorporated areas. Of the 74% of businesses that provided addresses, the greatest number were in West King County, which includes the distinct urban areas of Skyway and White Center. (see Figure 1).