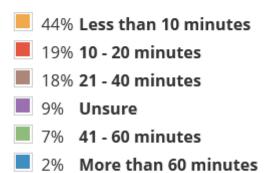

### A. Available data on small businesses operating in unincorporated King County, such as number of businesses, location by subarea geography, industry type and number of employees

As noted above, while is no universally accepted definition of small businesses, the US Small Business Administration (SBA) characterizes small businesses as independent businesses having fewer than 500 employees. <sup>44</sup> Although data for employee numbers of unincorporated businesses is limited, 65 percent of respondents to the business survey reported having fewer than 20 employees (full-time and part-time). <sup>45</sup> See Figure 4 for more information.

The only available data source to glean employment numbers from unincorporated King County businesses is the business survey. According to survey response data, 79 percent of respondents that answered the employment question indicated that they employ four workers or fewer (inclusive of fulland part-time employees). A little over half of these respondents were sole proprietors. The figure below shows the remainder of business sizes by employee count.