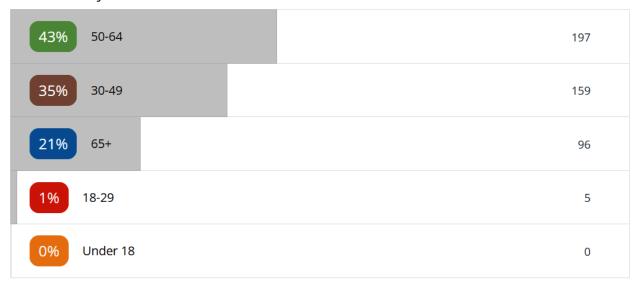

ticipation, though demographic questions were not mandatory. 82% of respondents provided some demographic information. Almost all respondents (99%) were over age 30. 23% said they speak a language other than English at home, indicating that many of them are most likely from immigrant families. The languages spoken were identified as Amharic, Bahasa Indonesia, Chamorro, Chinese, French, Gujarati, Greek, Hawaiian Pidgin, Hindi, Italian, Korean, Malayalam, Mandarin, Norwegian, Punjabi, Russian, Spanish, Tagalog, Tamil, Telega, Ukrainian, and Urdu.

Figure 22: Languages other than English spoken at home

Do you speak a language other than English at your home?



99% of the business owners who responded to the survey said they were over age 30.

Figure 23: Participant's age

How old are you?



457 Respondents

Of the surveyed businesses, 23% said the business owner is Black, Indigenous, or a person of color. More specifically, 79% (339 people) said they identified as White and 10% (44) described themselves as Asian. 7% of participants (29) said the business owners were Black/African American, and 5% (22) said the owners were Latino/a/x or Hispanic. A notable percentage of business owners identified themselves as immigrants (16%) or refugees (3%). 12% of participants identified themselves as veterans—about twice the national average. 11% of respondents said they were Lesbian, Gay, Bisexual, Transgender, or Queer.

### Figure 26: Business owner demographics

Do one or more owners of the business identify with any of the following groups?



320 Respondents

Figure 24: Participan