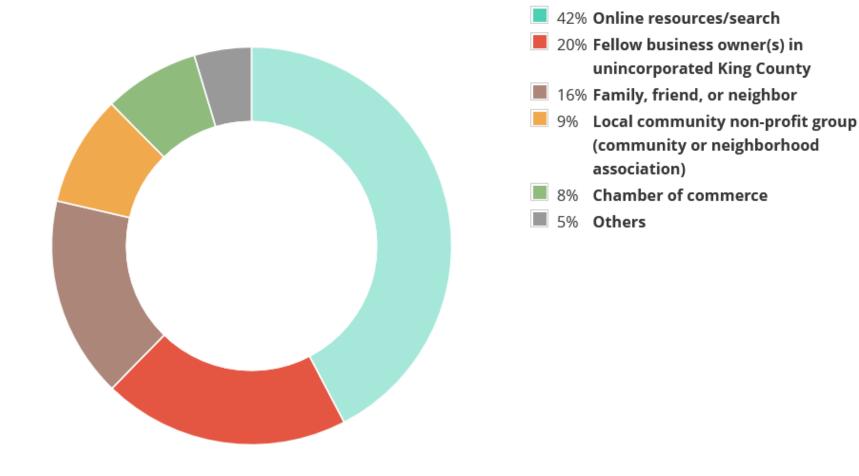

B. Information from people operating or wishing to operate a business in unincorporated King County on their business needs and barriers and challenges to operating a business in unincorporated King County

Funding, operations, and promotion are the top three challenges among unincorporated King County business operators, according to the business survey. Within these categories, firms cited access to grants or business loans; labor, accounting, legal, and business planning assistance; and marketing, advertising, and social media support as their highest needs.