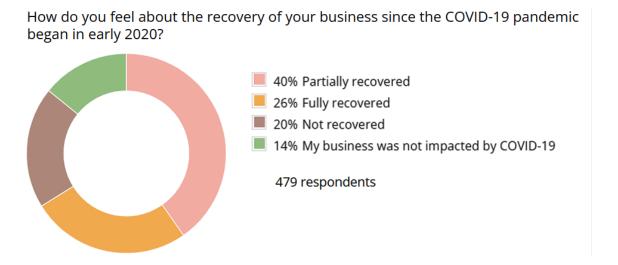

### A. Available data on small businesses operating in unincorporated King County, such as number of businesses, location by subarea geography, industry type and number of employees

As noted above, while is no universally accepted definition of small businesses, the US Small Business Administration (SBA) characterizes small businesses as independent businesses having fewer than 500 employees. <sup>44</sup> Although data for employee numbers of unincorporated businesses is limited, 65 percent of respondents to the business survey reported having fewer than 20 employees (full-time and part-time). <sup>45</sup> See Figure 4 for more information.

The only available data source to glean employment numbers from unincorporated King County businesses is the business survey. According to survey response data, 79 percent of respondents that answered the employment question indicated that they employ four workers or fewer (inclusive of fulland part-time employees). A little over half of these respondents were sole proprietors. The figure below shows the remainder of business sizes by employee count.