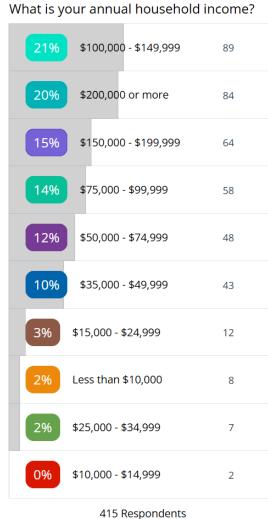

### A. Available data on small businesses operating in unincorporated King County, such as number of businesses, location by subarea geography, industry type and number of employees

As noted above, while is no universally accepted definition of small businesses, the US Small Business Administration (SBA) characterizes small businesses as independent businesses having fewer than 500 employees. <sup>44</sup> Although data for employee numbers of unincorporated businesses is limited, 65 percent of respondents to the business survey reported having fewer than 20 employees (full-time and part-time). <sup>45</sup> See Figure 4 for more information.

The only available data source to glean employment numbers from unincorporated King County businesses is the business survey. According to survey response data, 79 percent of respondents that answered the employment question indicated that they employ four workers or fewer (inclusive of fulland part-time employees). A little over half of these respondents were sole proprietors. The figure below shows the remainder of business sizes by employee count.