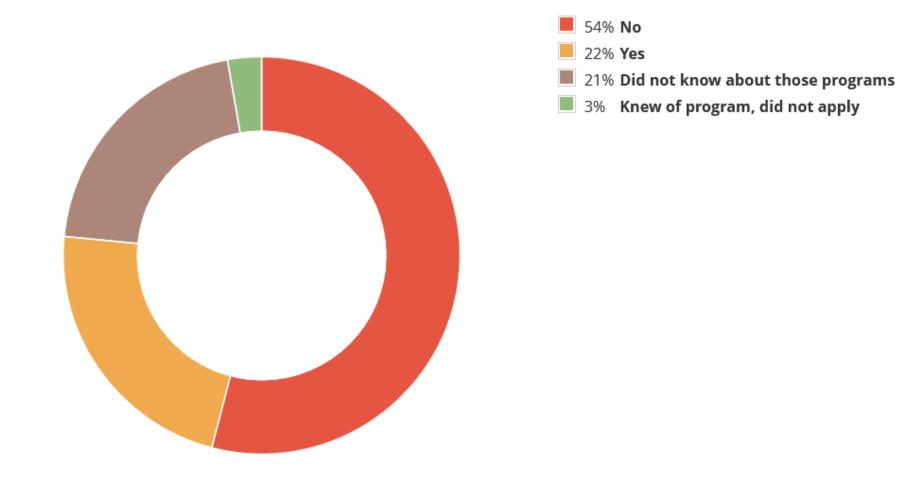

### A. Available data on small businesses operating in unincorporated King County, such as number of businesses, location by subarea geography, industry type and number of employees

As noted above, while is no universally accepted definition of small businesses, the US Small Business Administration (SBA) characterizes small businesses as independent businesses having fewer than 500 employees. <sup>44</sup> Although data for employee numbers of unincorporated businesses is limited, 65 percent of respondents to the business survey reported having fewer than 20 employees (full-time and part-time). <sup>45</sup> See Figure 4 for more information.

The only available data source to glean employment numbers from unincorporated King County businesses is the business survey. According to survey response data, 79 percent of respondents that answered the employment question indicated that they employ four workers or fewer (inclusive of fulland part-time employees). A little over half of these respondents were sole proprietors. The figure below shows the remainder of business sizes by employee count.