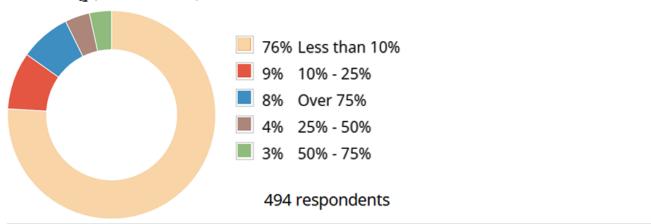

### A. Available data on small businesses operating in unincorporated King County, such as number of businesses, location by subarea geography, industry type and number of employees

As noted above, while is no universally accepted definition of small businesses, the US Small Business Administration (SBA) characterizes small businesses as independent businesses having fewer than 500 employees. <sup>44</sup> Although data for employee numbers of unincorporated businesses is limited, 65 percent of respondents to the business survey reported having fewer than 20 employees (full-time and part-time). <sup>45</sup> See Figure 4 for more information.

The only available data source to glean employment numbers from unincorporated King County businesses is the business survey. According to survey response data, 79 percent of respondents that answered the employment question indicated that they employ four workers or fewer (inclusive of fulland part-time employees). A little over half of these respondents were sole proprietors. The figure below shows the remainder of business sizes by employee count.