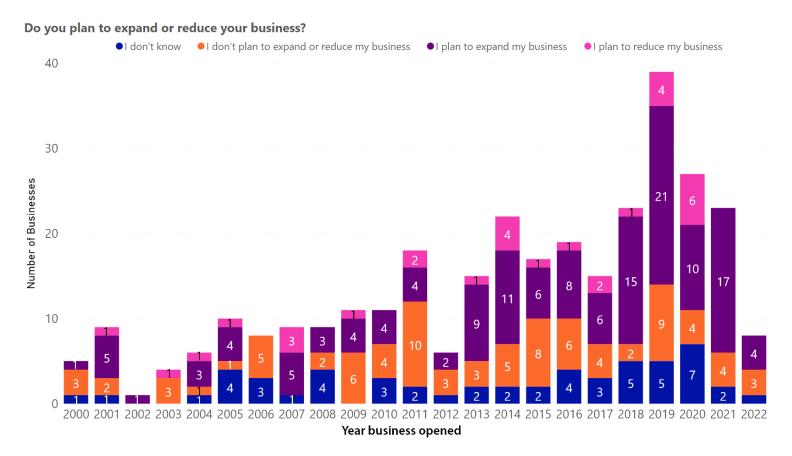

ry requirements. Business owners also reported that around 59% of their customers live in incorporated cities and travel to unincorporated areas for their goods and/or services.

Figure 17: Satisfaction with business location—The majority of participants said they are satisfied with their business locations.

How satisfied are you with your business location?



Figure 18: Considering relocation

Are you considering relocating your business in the next 24 months?



Figure 19: Do most of your customers live in unincorporated King County?

Do you think most of your customers live in unincorporated King County?



461 Respondents

Figure 20: Repeat customers

How did most of your repeat customers learn about your business? (More than one is ok)



Figure 21: Business outlook by year opened



## **Demographics**

Demographic data collection was an important element of this survey. We sought to measure the demographic makeup of respondents in order to encourage representative participation, though demographic questions were not mandatory. 82% of respondents provided some demographic information. Almost all respondents (99%) were over age 30. 23% said they speak a language other than English at home, indicating that many of them are most likely from immigrant families. The languages spoken were identified as Amharic, Bahasa Indonesia, Chamorro, Chinese, French, Gujarati, Greek, Hawaiian Pidgin, Hindi, Italian, Korean, Malayalam, Mandarin, Norwegian, Punjabi, Russian, Spanish, Tagalog, Tamil, Telega, Ukrainian, and Urdu.

Figure 22: Languages other than English spoken at home

D