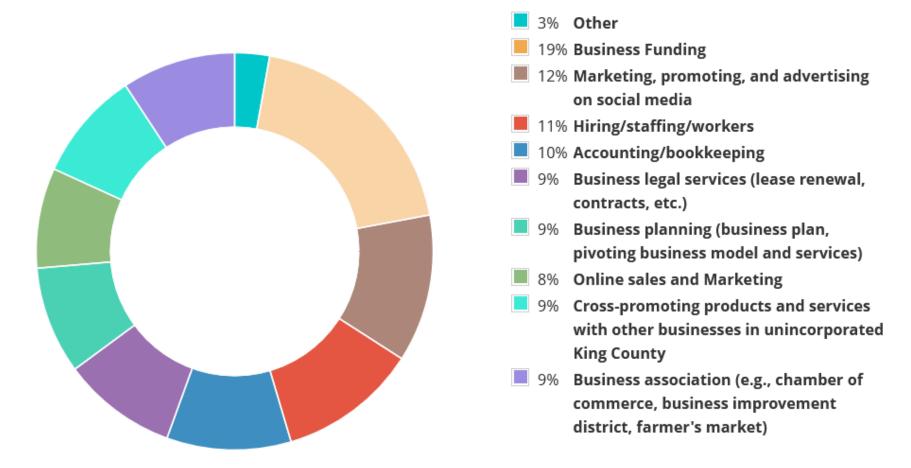

B. Information from people operating or wishing to operate a business in unincorporated King County on their business needs and barriers and challenges to operating a business in unincorporated King County

Funding, operations, and promotion are the top three challenges among unincorporated King County business operators, according to the business survey. Within these categories, firms cited access to grants or business loans; labor, accounting, legal, and business planning assistance; and marketing, advertising, and social media support as their highest needs.