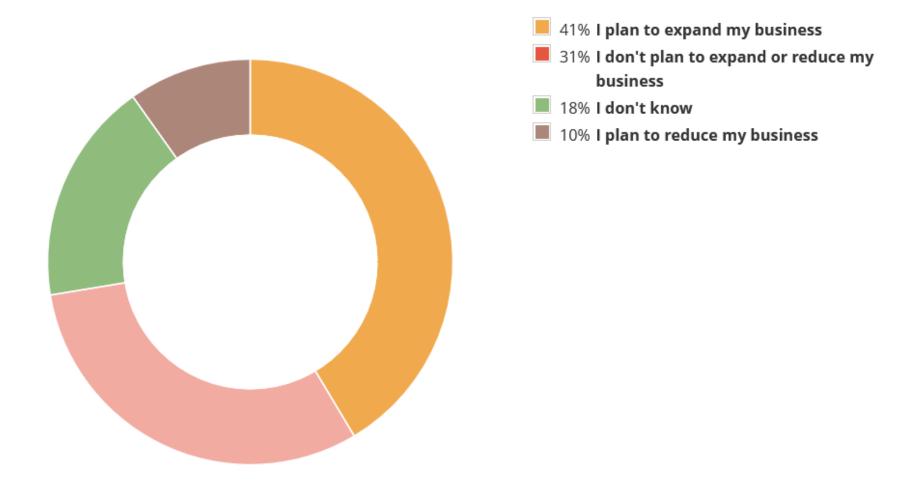

### A. Available data on small businesses operating in unincorporated King County, such as number of businesses, location by subarea geography, industry type and number of employees

As noted above, while is no universally accepted definition of small businesses, the US Small Business Administration (SBA) characterizes small businesses as independent businesses having fewer than 500 employees. <sup>44</sup> Although data for employee numbers of unincorporated businesses is limited, 65 percent of respondents to the business survey reported having fewer than 20 employees (full-time and part-time). <sup>45</sup> See Figure 4 for more information.