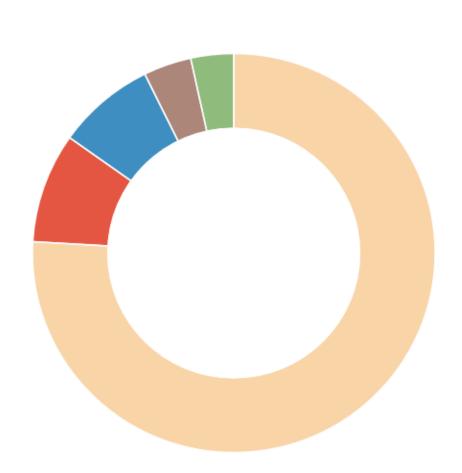

B. Information from people operating or wishing to operate a business in unincorporated King County on their business needs and barriers and challenges to operating a business in unincorporated King County

Funding, operations, and promotion are the top three challenges among unincorporated King County business operators, according to the business survey. Within these categories, firms cited access to grants or business loans; labor, accounting, legal, and business planning assistance; and marketing, advertising, and social media support as their highest needs.