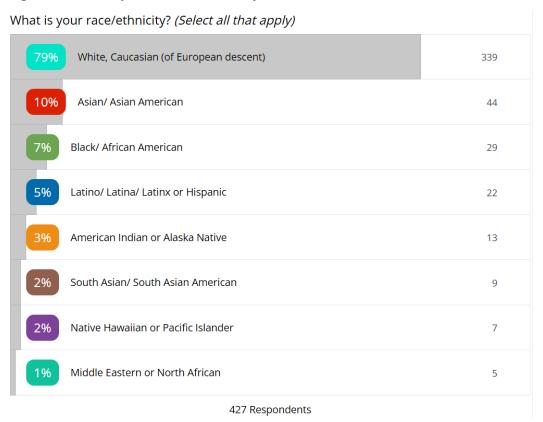

f the surveyed businesses, 23% said the business owner is Black, Indigenous, or a person of color. More specifically, 79% (339 people) said they identified as White and 10% (44) described themselves as Asian. 7% of participants (29) said the business owners were Black/African American, and 5% (22) said the owners were Latino/a/x or Hispanic. A notable percentage of business owners identified themselves as immigrants (16%) or refugees (3%). 12% of participants identified themselves as veterans—about twice the national average. 11% of respondents said they were Lesbian, Gay, Bisexual, Transgender, or Queer.

### Figure 26: Business owner demographics

Do one or more owners of the business identify with any of the following groups?



320 Respondents

Figure 24: Participant's race/ethnicity



212 participants identified themselves as women and 200 said they were men. We also heard from trans and non-binary business owners, including 10 who indicated they were non-binary,

genderqueer, gender fluid, or transgender. A majority (56%) reported yearly earnings of \$100,000 or more; 43% reported yearly earnings below \$100K.

Figures 25: Gender



Figures 26: Income



While most respondents (79%) said neither they or a household member have a disability, 8% said they or a household member experiences a physical, mental, or emotional condition that causes serious difficulty working or attending school, concentrating, remembering, and making decisions. 6% said they or a household member experience serious difficulty walking or climbing stairs; 5% said they or a household member are