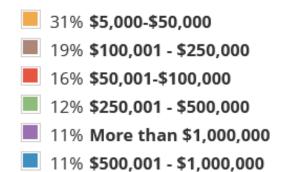

# F. Identification of public or private funding, loans or grant opportunities for small businesses

Cash flow is especially critical for rapidly growing businesses with 10 to 30 employees.<sup>55</sup> Without adequate financial capital, such as public or private funding, community microloans, commercial lending, or investment capital, most small businesses cannot survive and grow.

Below is a list of financial resources for small businesses:56

- Federal Public Lenders & Grantmakers:
  - US Small Business Administration<sup>57</sup>
  - US Department of the Treasury
  - o US Department of Agriculture
  - Export-Import Bank of the United States
- State Public Lenders & Grantmakers:
  - WA Department of Commerce
  - Export Washington
  - Innovate Washington
  - Washington Economic Development Finance Authority
- Private Lenders
- Philanthropic Foundations
  - Seattle Foundation
- Community Development Financial Institutions (CDFIs)