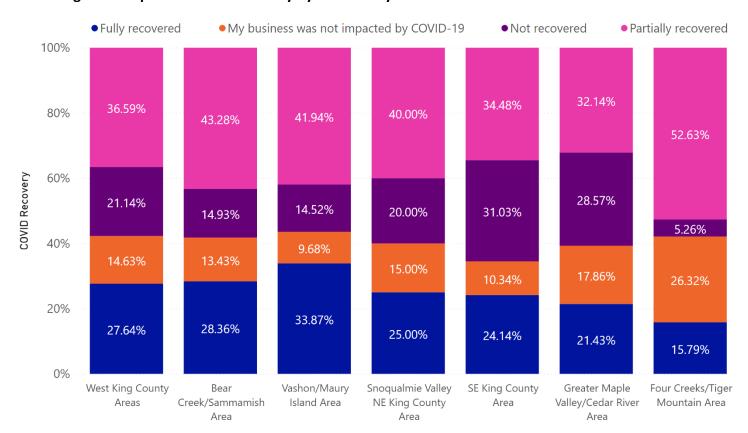

Location: The survey yielded responses from all areas of unincorporated King County, which DLS divided into the seven geographic Community Service Areas (CSAs). The map below shows these areas by shaded color, as well as the urban growth boundary.

### **Unincorporated King County Community Service Area Map**

Figure 2. Unincorporated King County Community Service Areas.

Of the 558 respondents to the digital DLS business survey, 416 respondents provided address information. Within this group, the West King County CSA had the largest representation at 134, or 32 percent, followed by Bear Creek Basin CSA. The bar chart in Figure 3 shows the breakdown of the remainder of CSAs by number of responses.

### **Business Sizes by Employee Count**

Figure 4. Business Sizes by Employee Count

Industry Type: Unincorporated King County businesses are diverse, ranging from antibody labs, to bone model manufacturing, to broadband satellite assembly, to device mount design and ski resorts. According to the DOR list, the three largest industries by employment are professional, scientific, and technical services; construction; and retail trade. The figure below shows the industry breakdown by employment in each CSA. The darker shaded boxes indicate a higher number of employees.

Figure 5. UKC Business Industry Sector Breakdown according to the DOR list.

According to the business survey, the highest concentration of industries are consulting, construction, retail, and personal services. Business survey comments are included as Appendix C.