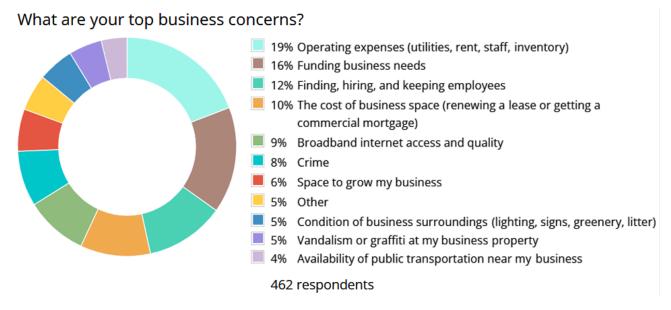

Funding, operations, and promotion are the top three challenges among unincorporated King County business operators, according to the business survey. Within these categories, firms cited access to grants or business loans; labor, accounting, legal, and business planning assistance; and marketing, advertising, and social media support as their highest needs.