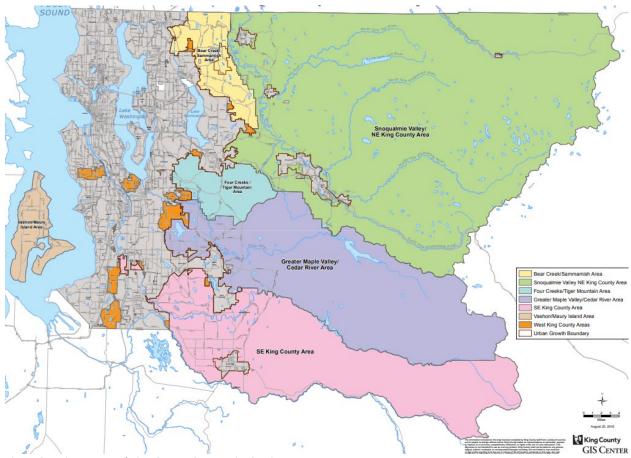

Location: The survey yielded responses from all areas of unincorporated King County, which DLS divided into the seven geographic Community Service Areas (CSAs). The map below shows these areas by shaded color, as well as the urban growth boundary.

### **Unincorporated King County Community Service Area Map**

Figure 2. Unincorporated King County Community Service Areas.

Of the 558 respondents to the digital DLS business survey, 416 respondents provided address information. Within this group, the West King County CSA had the largest representation at 134, or 32 percent, followed by Bear Creek Basin CSA. The bar chart in Figure 3 shows the breakdown of the remainder of CSAs by number of responses.