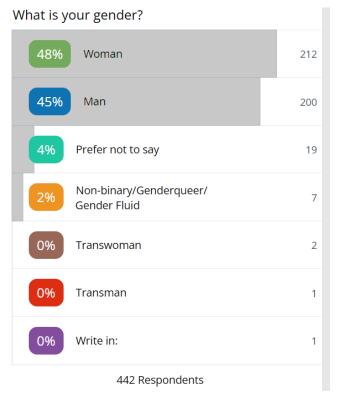

rcentage of business owners identified themselves as immigrants (16%) or refugees (3%). 12% of participants identified themselves as veterans—about twice the national average. 11% of respondents said they were Lesbian, Gay, Bisexual, Transgender, or Queer.

### Figure 26: Business owner demographics

Do one or more owners of the business identify with any of the following groups?



320 Respondents

Figure 24: Participant's race/ethnicity



212 participants identified themselves as women and 200 said they were men. We also heard from trans and non-binary business owners, including 10 who indicated they were non-binary,

genderqueer, gender fluid, or transgender. A majority (56%) reported yearly earnings of \$100,000 or more; 43% reported yearly earnings below \$100K.

Figures 25: Gender



Figures 26: Income



While most respondents (79%) said neither they or a household member have a disability, 8% said they or a household member experiences a physical, mental, or emotional condition that causes serious difficulty working or attending school, concentrating, remembering, and making decisions. 6% said they or a household member experience serious difficulty walking or climbing stairs; 5% said they or a household member are deaf or hard of hearing; and 5% report that either they or a household member have a physical, mental, or emotional condition that causes serious difficulty doing errands alone such as visiting a doctor or shopping.

Figure 27: Disability

Do you or someone you live with have a disability? (Select all that apply)

| 79%             | None of the above