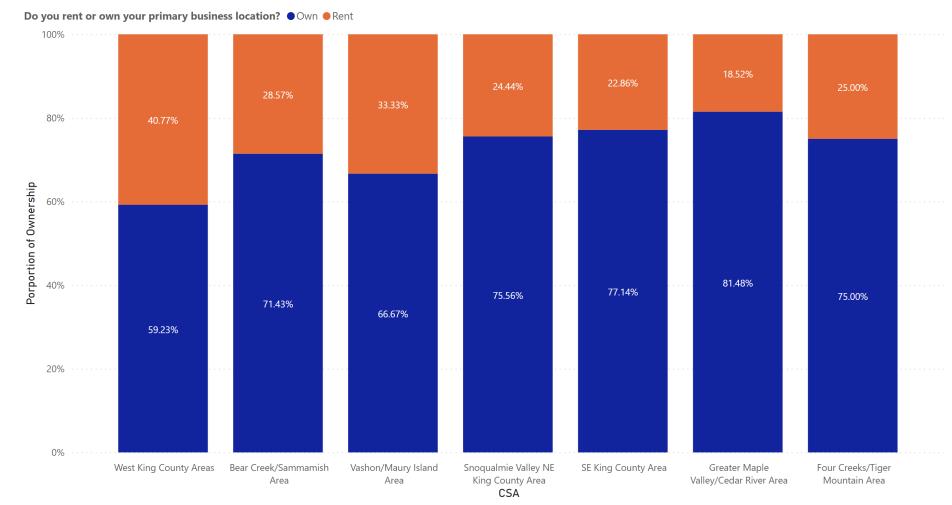

small businesses in unincorporated areas receive the assistance needed to give them a better chance at survival and growth.

Partners: King County should expand its support of partners such as the ADO, Workforce Development Council, and/or Greater Seattle Partners with additional financial and staff resources. A good example of this is the ADO Community Business Connector Program, which utilized one-time CLFR funding to provide increased access to small business assistance throughout the county.

DLS is currently utilizing CLFR funding to develop and support the UKC Alliance. Federal funding for this program is allocated through the 2023-2024 budget cycle. The UKC Alliance recently launched a small business incubation program, which includes skills training, coaching, and financial support. In addition, the Alliance is also pursuing a partnership to provide shared facilities and equipment to businesses in the heart of the White Center business district. This partnership will target businesses and areas that have been historically marginalized, such as those owned by or serving BIPOC, women, LGBTQ+ individuals, veterans, immigrants or refugees, and those with low incomes, limited English, or disabilities. <sup>51</sup>