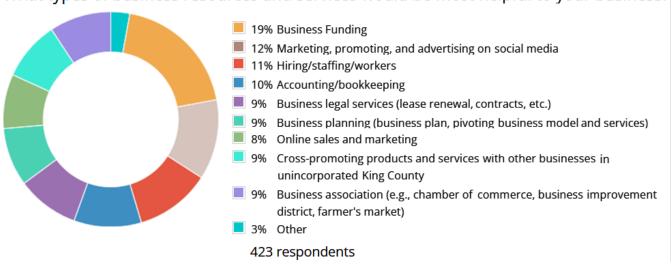

Small Business Challenges: Funding, operations, and promotion are the top three challenges among unincorporated King County business operators, according to the business survey. Within these categories, firms cited access to grants or business loans; labor, accounting, legal, and business planning assistance; and marketing, advertising, and social media support as their highest needs.

Funding, operations, and promotion are the top three challenges among unincorporated King County business operators, according to the business survey. Within these categories, firms cited access to grants or business loans; labor, accounting, legal, and business planning assistance; and marketing, advertising, and social media support as their highest needs.