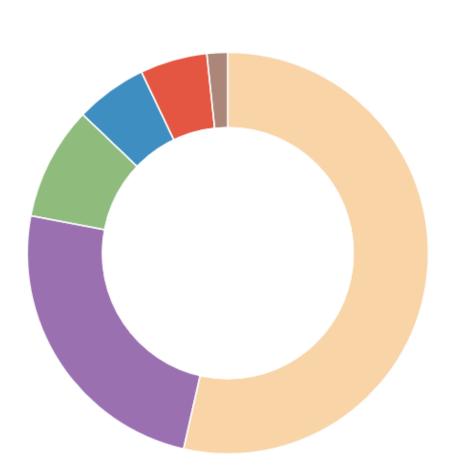

### A. Available data on small businesses operating in unincorporated King County, such as number of businesses, location by subarea geography, industry type and number of employees

As noted above, while is no universally accepted definition of small businesses, the US Small Business Administration (SBA) characterizes small businesses as independent businesses having fewer than 500 employees. <sup>44</sup> Although data for employee numbers of unincorporated businesses is limited, 65 percent of respondents to the business survey reported having fewer than 20 employees (full-time and part-time). <sup>45</sup> See Figure 4 for more information.

The only available data source to glean employment numbers from unincorporated King County businesses is the business survey. According to survey response data, 79 percent of respondents that answered the employment question indicated that they employ four workers or fewer (inclusive of fulland part-time employees). A little over half of these respondents were sole proprietors. The figure below shows the remainder of business sizes by employee count.

### **Business Sizes by Employee Count**

Figure 4. Business Sizes by Employee Count

Industry Type: Unincorporated King County businesses are diverse, ranging from antibody labs, to bone model manufacturing, to broadband satellite assembly, to device mount design and ski resorts. According to the DOR list, the three largest industries by employment are professional, scientific, and technical services; construction; and retail trade. The figure below shows the industry breakdown by employment in each CSA. The darker shaded boxes indicate a higher number of employees.