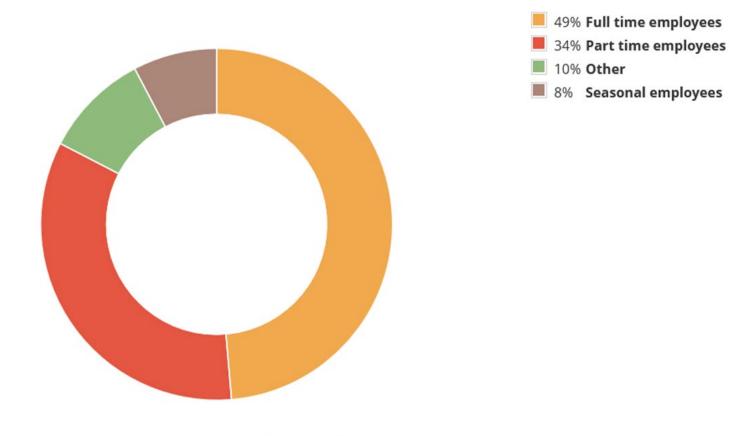

an important discipline of the economic development profession. Small business assistance helps create and retain jobs, increases tax revenue, and diversifies the economy.<sup>7</sup>

Small business assistance is central to DLS's economic development strategy and is focused on resource navigation. Over the last few years, DLS mitigated pandemic-related economic impacts in unincorporated King County by distributing a portion of its federal Coronavirus Local Fiscal Recovery (CLFR) funding to community-informed programs. A single source of comprehensive business data does not exist for any of the unincorporated King County areas. DLS has partially mitigated this challenge by collecting and cross-referencing available data from a variety of sources, as well as obtaining external business data and conducting a business survey. According to survey response data, 79 percent of respondents that answered the employment question indicated they employ four workers or fewer (inclusive of full- and part-time employees). A little over half of these respondents were sole proprietors.