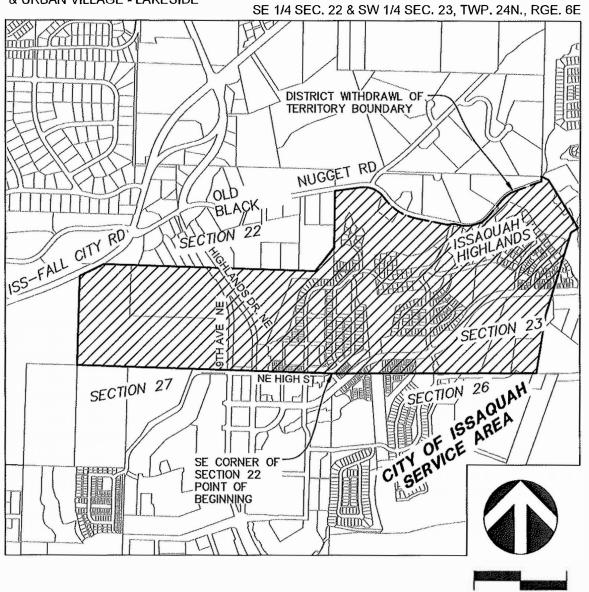

## WATER DE-ANNEXATION, ISSAQUAH HIGHLANDS & URBAN VILLAGE – LAKESIDE

MARCH 7TH, 2022

THAT PORTION OF THE SOUTHWEST AND THE SOUTHEAST QUARTERS OF SECTION 22 AND THE SOUTHWEST AND THE SOUTHEAST QUARTERS OF SECTION 23, ALL IN TOWNSHIP 24 NORTH, RANGE 6 EAST, W.M., IN KING COUNTY, WASHINGTON, DESCRIBED AS FOLLOWS:

BEGINNING AT THE SOUTHEAST CORNER OF SAID SECTION 22; THENCE WEST ALONG THE SOUTH LINE OF SAID SECTION 22, A DISTANCE OF 3,315 FEET TO THE WEST LINE OF THE EAST HALF OF THE SOUTHEAST QUARTER OF SAID SOUTHWEST QUARTER OF SECTION 22;

THENCE NORTH ALONG SAID WEST LINE, A DISTANCE OF 1,157 FEET TO THE SOUTHERLY RIGHT OF WAY OF SE ISSAQUAH FALL CITY ROAD;

THENCE NORTHEASTERLY ALONG SAID SOUTHERLY RIGHT OF WAY, 324 FEET TO THE NORTH LINE OF SAID SOUTHEAST QUARTER OF THE SOUTHWEST QUARTER;

THENCE EAST ALONG SAID NORTH LINE AND THE NORTH LINE OF SOUTH HALF OF THE SOUTHEAST QUARTER OF SAID SECTION 22, A DISTANCE OF 2,774 FEET TO A POINT 240 FEET DISTANT WEST FROM THE NORTHEAST CORNER OF SAID SOUTH HALF OF THE SOUTHEAST QUARTER;

THENCE NORTHEASTERLY, 412 FEET TO A POINT ON THE WEST LINE OF THE NORTHWEST QUARTER OF THE SOUTHWEST QUARTER OF SAID SECTION 23 DISTANT 340 FEET NORTH FROM THE SOUTHWEST CORNER THEREOF;

THENCE NORTH ALONG SAID WEST LINE, 709 FEET TO THE SOUTHERLY RIGHT OF WAY LINE OF SE BLACK NUGGET ROAD;

THENCE EASTERLY ALONG SAID SOUTHERLY RIGHT OF WAY MARGIN TO THE CENTER OF SECTION LINE OF SAID SECTION 23;

Page 1 of 2

20300 Woodinville Snohomish Rd NE Suite A | Woodinville, WA 98072 p: 425.415.2000 f: 425.486.5059 deainc.com n00000162\0600info\sv\0699surveylegaldescriptions\preliminary\de-annex water iss hl lakeside Igl.docx

AND ASSOCIATES INC.

THENCE NORTH ALONG SAID CENTER OF SECTION LINE TO THE CENTER OF SAID SECTION 23 AND THE EASTERLY LINE OF AREA ANNEXED BY THE SAMMAMISH PLATEAU WATER AND SEWER DISTRICT AS DESCRIBED IN KING COUNTY ORDINANCE 8989 APPROVED JUNE 9, 1989;

THENCE SOUTHERLY ALONG SAID EASTERLY LINE, A DISTANCE OF 2,860 FEET TO THE SOUTH LINE OF THE SOUTHWEST QUARTER OF SAID SECTION 23; THENCE WEST ALONG SAID SOUTH LINE, A DISTANCE OF 2,420 FEET TO THE POINT OF BEGINNING;

CONTAINING 247 ACRES, MORE OR LESS;

SITUATE IN THE COUNTY OF KING, STATE OF WASHINGTON.

WRITTEN BY: VVB CHECKED BY: CPC

3/02/22

SAMMAMISH PLATEAU WATER AND SEWER DISTRICT WATER DE-ANNEXATION, ISSAQUAH HIGHLANDS & URBAN VILLAGE - LAKESIDE JOB # SAMM00000162 MARCH 7, 2022

600' 1200'

n

THIS EXHIBIT HAS BEEN PREPARED TO ASSIST IN THE INTERPRETATION OF THE ACCOMPANYING LEGAL DESCRIPTION. IF THERE IS A CONFLICT BETWEEN THE WRITTEN LEGAL DESCRIPTION AND THIS SKETCH, THE LEGAL DESCRIPTION SHALL PREVAIL.