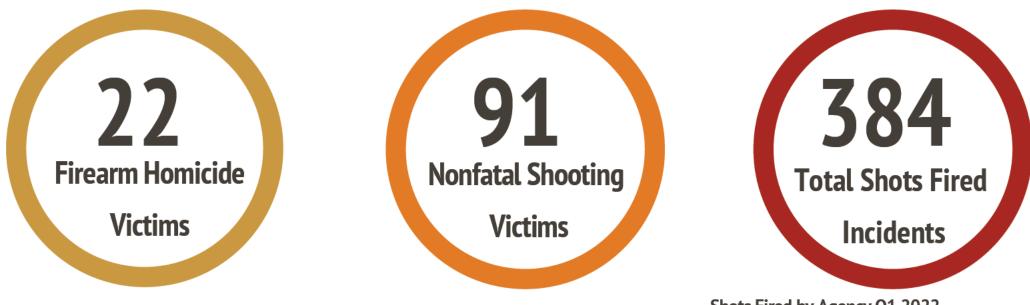

|
| inchement.                                                                          | FullHame<br>Fr<br>Fr<br>Ju<br>Ju<br>Ju<br>St<br>Al | R/Q: Alondra J              | 5/1/<br>9/21<br>8/28<br>12/2<br>11/1<br>4/4/ | Monike/Alias<br>Se<br>Di<br>W<br>M<br>Lin<br>Gc | Gancler<br>Male<br>Male<br>Male<br>Male<br>Male<br>Male<br>Ferrule | Rea<br>Hispanic or Latine<br>Hispanic or Latine<br>Hispanic or Latine<br>Hispanic or Latine<br>Hispanic or Latine<br>Hispanic or Latine | cow         | CtherCescription<br>gang: United Lokotes (U<br>gang: United Lokotes (U<br>gang: United Lokotes (U<br>gang: United Lokotes (U<br>gang: United Lokotes (U |              | White Ce<br>Arroyo<br>Heights | nter<br>At average - MGA | LANE<br>509     | 5            | N I I I |



### Trends





### Q1 - 2022







Shots Fired by Agency Q1 2022





#### Number of Shooting Victims







### Q2 – 2022





### Forecasting the Future

- It will be years before we know if the increase in firearm violence coinciding with the onset of COVID-19 is a spike that falls with time or if COVID-19 and societal impacts of the pandemic ushered in a lasting change in the American society
  - In March 2020, federal background checks (a rough proxy for purchases) topped one million in a week for the first time since the government began tracking them in 1998. Gun buying continued, through the protests in the summer and the 2020 presidential election, until a week in 2021 broke the record with 1.2 million background checks.
    - NY Times, An Arms Race in America: Gun Buying Spiked During the Pandemic. It's Still Up