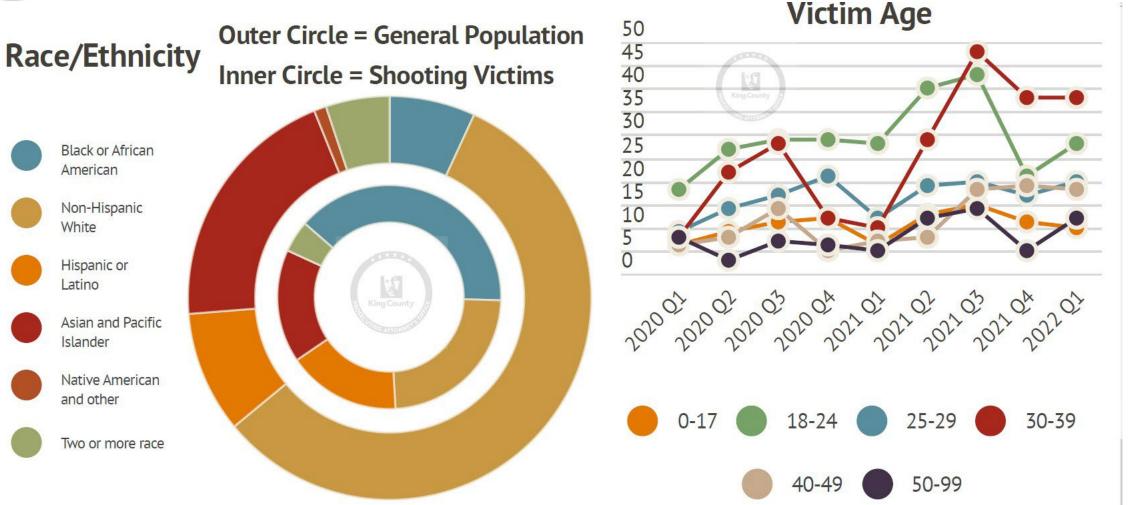

| FullHame<br>Fr<br>Fr<br>Ju<br>Ju<br>Ju<br>St<br>Al | R/Q: Alondra J              | 5/1/<br>9/21<br>8/28<br>12/2<br>11/1<br>4/4/ | Monike/Alias<br>Se<br>Di<br>W<br>M<br>Lin<br>Gc | Gancler<br>Male<br>Male<br>Male<br>Male<br>Male<br>Male<br>Ferrule | Rea<br>Hispanic or Latine<br>Hispanic or Latine<br>Hispanic or Latine<br>Hispanic or Latine<br>Hispanic or Latine<br>Hispanic or Latine | cow         | CtherCescription<br>gang: United Lokotes (U<br>gang: United Lokotes (U<br>gang: United Lokotes (U<br>gang: United Lokotes (U<br>gang: United Lokotes (U |              | White Ce<br>Arroyo<br>Heights | nter<br>At average - MGA | LANE<br>509     | 5            | N I I I |



### Trends





### Q1 - 2022







Shots Fired by Agency Q1 2022





#### Number of Shooting Victims







### Q2 – 2022





### Forecasting the Future

- It will be years before we know if the increase in firearm violence coinciding with the onset of COVID-19 is a spike that falls with time or if COVID-19 and societal impacts of the pandemic ushered in a lasting change in the American society
  - In March 2020, federal background checks (a rough proxy for purchases) topped one million in a week for the first time since the government began tracking them in 1998. Gun buying continued, through the protests in the summer and the 2020 presidential election, until a week in 2021 broke the record with 1.2 million background checks.
    - NY Times, An Arms Race in America: Gun Buying Spiked During the Pandemic. It's Still Up. May 30, 2021





### Forecasting the Future cont'd.

- In addition to