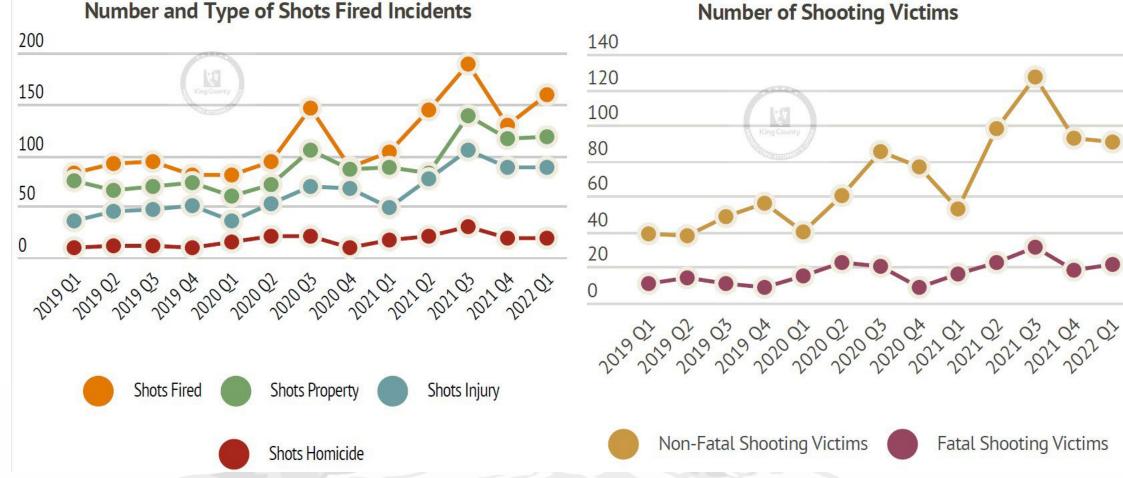

### Trends

### Q1 - 2022

Shots Fired by Agency Q1 2022

#### Number of Shooting Victims

### Q2 – 2022