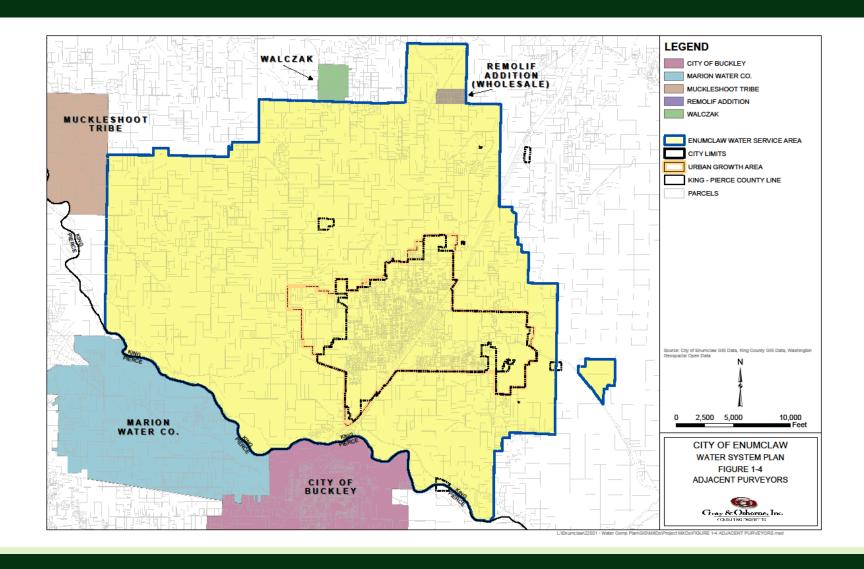

The City of Enumclaw is located southeast of Seattle on a plateau between the White and Green Rivers in Council District 9. The City's water system service area covers approximately 37.3 square miles, with 5.3 square miles within the City's municipal boundaries and approximately 32 square miles in unincorporated King County.