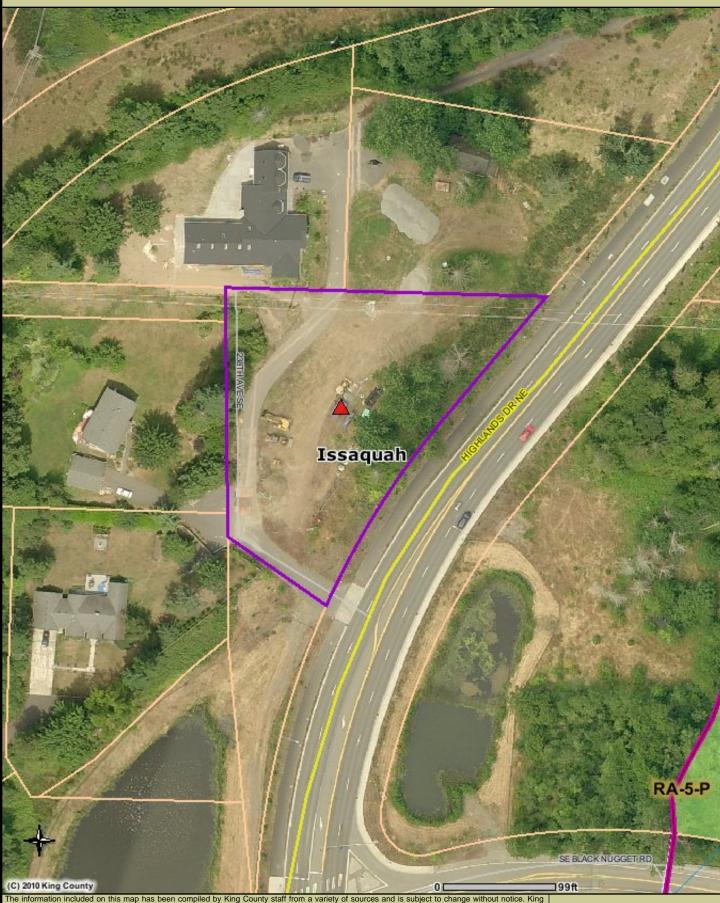

## THE HIGHLANDS DRIVE LOT - PARCEL VIEW

The information included on this map has been compiled by King County staff from a variety of sources and is subject to change without notice. King County makes no representations or warranties, express or implied, as to accuracy, completeness, timeliness, or rights to the use of such information. This document is not intended for use as a survey product. King County shall not be liable for any general, special, indirect, incidental, or consequential damages including, but not limited to, lost revenues or lost profits resulting from the use or misuse of the information contained on this map. Any sale of this map or information on this map is prohibited except by written permission of King County.