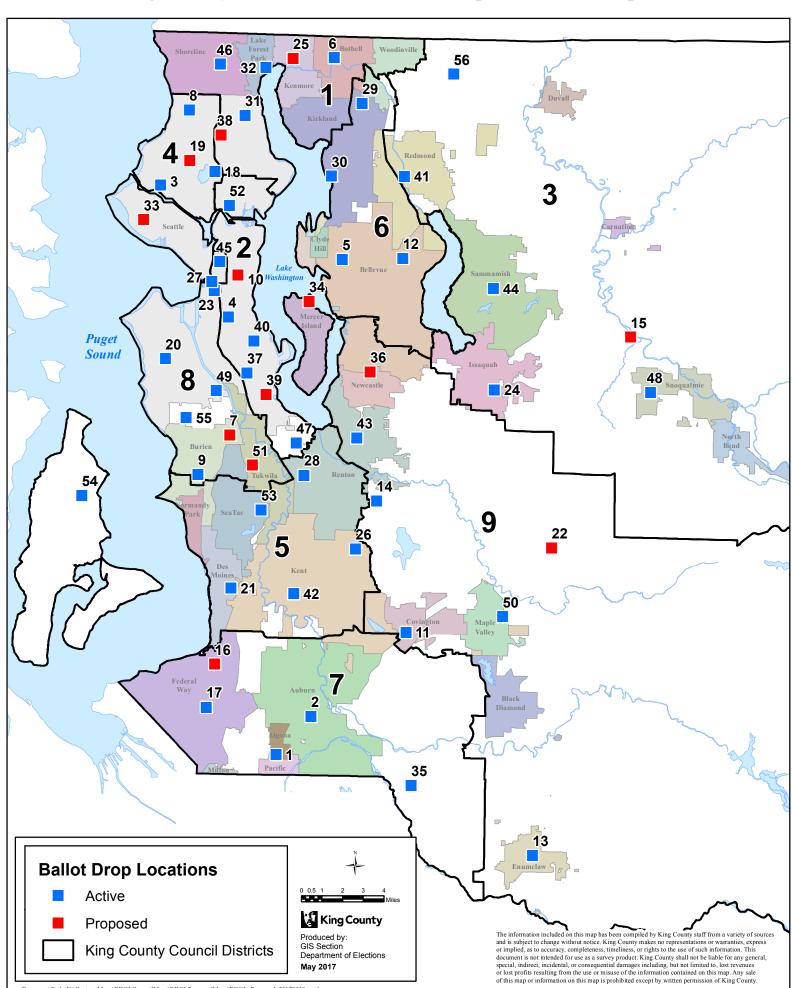

## 2017 King County Elections Current and Proposed Ballot Drop Locations

 $Document\ Path:\ X: \ Custom\ Maps \ BDOLCouncil Maps \ BDOLProposed Maps \ BDOLProposed \ 20170510.mxd$ 

## King County Elections Current and Proposed Ballot Drop Locations 2017

| #  | Name                       | #  | Name                                    |
|----|----------------------------|----|-----------------------------------------|
| 1  | Algona-Pacific Library     | 29 | Kingsgate Library                       |
| 2  | Auburn Library             | 30 | Kirkland City Hall                      |
| 3  | Ballard Library            | 31 | Lake City Library                       |
| 4  | Beacon Hill Library        | 32 | Lake Forest Park City Hall              |
| 5  | Bellevue Regional Library  | 33 | Magnolia (TBD)                          |
| 6  | Bothell City Hall          | 34 | Mercer Island Community Center          |
| 7  | Boulevard Park Library     | 35 | Muckleshoot Tribe-Philip Starr Building |
| 8  | Broadview Library          | 36 | Newcastle (TBD)                         |
| 9  | Burien Town Square Park    | 37 | NewHolly Campus of Learners             |
| 10 | Garfield Community Center  | 38 | Northgate Library                       |
| 11 | Covington Library          | 39 | Rainier Beach Communty Center           |
|    | Crossroads Shopping Center | 40 | Rainier Community Center                |
| 13 | Enumclaw Library           | 41 | Redmond City Hall                       |
| 14 | Fairwood Library           | 42 | Regional Justice Center                 |
| 15 | Fall City Library          | 43 | Renton Public Health Center             |
| 16 | Federal Way (TBD)          | 44 | Sammamish City Hall                     |
| 17 | Federal Way City Hall      | 45 | Seattle Central College                 |
| 18 | Greenlake Community Center | 46 | Shoreline Library                       |
| 19 | Greenwood Library          | 47 | Skyway Library                          |
| 20 | High Point Library         | 48 | Snoqualmie Library                      |
| 21 | Highline College           | 49 | South Park Library                      |
| 22 | Hobart (TBD)               | 50 | Tahoma School District Building         |
| 23 | International District     | 51 | Tukwila (TBD)                           |
| 24 | Issaquah City Hall         | 52 | UW Campus- Schmitz Hall                 |
| 25 | Kenmore Library            | 53 | Valley View Library                     |
|    | Kentridge High School      |    | Vashon Library                          |
|    | King County Administration |    | White Center Library                    |
| 28 | King County Elections      | 56 | Woodinville Library                     |