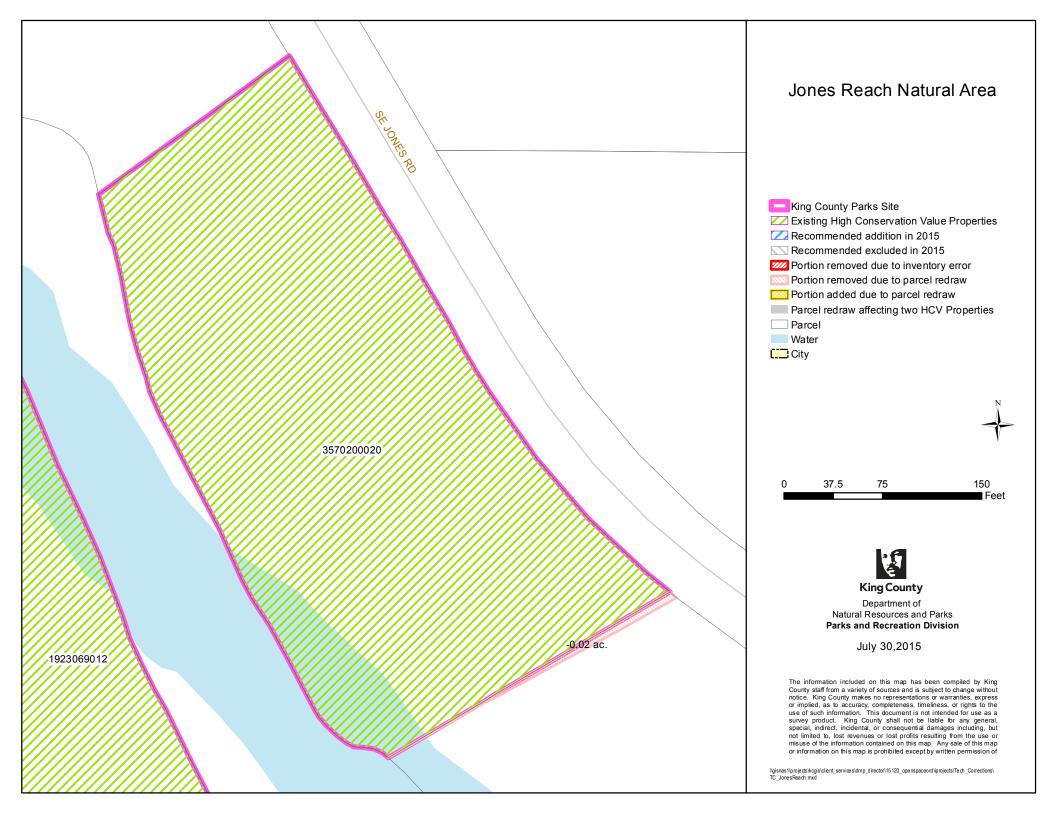

|    |                              |                                 |                                                              | 1                         |  |
|----|------------------------------|---------------------------------|--------------------------------------------------------------|---------------------------|--|
| 20 | Inspiration Point Natural    | Assessor's Maps more            | Change #1: Former parcels                                    |                           |  |
|    | Area                         | accurately redrawn with current | 252202-9101, -9103, -9104,                                   |                           |  |
|    |                              | information (see map)           | and -9109 were shown on                                      |                           |  |
|    |                              |                                 | inventory maps as separate                                   |                           |  |
|    |                              |                                 | parcels, but at the time of the                              |                           |  |
|    |                              |                                 | 2009 Inventory they had been                                 |                           |  |
|    |                              |                                 | merged into a new larger                                     |                           |  |
|    |                              |                                 | version of parcel 252202-9101.                               |                           |  |
|    |                              |                                 | The map is updated to show the                               |                           |  |
|    |                              |                                 | new parcel boundary. Only                                    |                           |  |
|    |                              |                                 | 252202-9101 was listed on the                                |                           |  |
|    |                              |                                 | Inventory list (citing the<br>accurate recording numbers for |                           |  |
|    |                              |                                 | the various transactions)                                    |                           |  |
|    |                              |                                 | therefore no correction to list is                           |                           |  |
|    |                              |                                 | needed.                                                      |                           |  |
|    |                              |                                 |                                                              |                           |  |
|    |                              |                                 | Change #2: Former parcels                                    |                           |  |
|    |                              |                                 | 252202-9106, -9107 & -9108                                   |                           |  |
|    |                              |                                 | were shown on the 2009                                       |                           |  |
|    |                              |                                 | Inventory maps and lists as                                  |                           |  |
|    |                              |                                 | separate parcels; after 2009,                                |                           |  |
|    |                              |                                 | these parcels were merged into                               |                           |  |
|    |                              |                                 | nearby parcel 252202-9106.                                   |                           |  |
|    |                              |                                 | The old parcel numbers and<br>parcel boundaries are removed  |                           |  |
|    |                              |                                 | from the Inventory list & maps.                              |                           |  |
|    |                              |                                 | nom me inventory list & maps.                                |                           |  |
| 21 | Island Center Forest Natural | Assessor's Maps more            |                                                              |                           |  |
|    | Area                         | accurately redrawn with current |                                                              |                           |  |
|    |                              | information (see map)           |                                                              |                           |  |
| 22 | Issaquah Creek Natural       | Assessor's Maps more            |                                                              |                           |  |
|    | Area                         | accurately redrawn with current |                                                              |                           |  |
|    |                              | information (see map)           |                                                              |                           |  |
| 23 | Jenkins Creek Natural Area   | Assessor's Maps more            |                                                              | Name changed from "Little |  |
|    |                              | accurately redrawn with current |                                                              | Soos Creek Wetlands       |  |
|    |                              | information (see map)           |                                                              | Natural Area" to "Jenkins |  |
|    |                              |                                 |                                                              | Creek Natural Area"       |  |
| 24 | Jones Reach Natural Area     | Assessor's Maps more            |                                                              |                           |  |
|    |                              | accurately redrawn with current |                                                              |                           |  |
|    |                              | information (see map)           |                                                              |                           |  |
| 25 | Kanaskat Natural Area        | Assessor's Maps more            |                                                              |                           |  |
|    |                              | accurately redrawn with current |                                                              |                           |  |
|    |                              | information (see map)           |                                                              |                           |  |
| 26 | Log Cabin Reach Natural      | Assessor's Maps more            |                                                              |                           |  |
|    | Area                         | accurately redrawn with current |                                                              |                           |  |
|    |                              | information (see map)           |                                                              |                           |  |
| 27 | Lower Lions Reach Natural    | Assessor's Maps more            |                                                              |                           |  |
|    | Area                         | accurately redrawn with current |                                                              |                           |  |
|    |                              | information (see map)           |                                                              |                           |  |
| 28 | Lower Peterson Creek         | Assessor's Maps more            |                                                              |                           |  |
|    | Corridor Natural Area        | accurately redrawn with current |                                                              |                           |  |
|    |                              | information (see map)           |                                                              |                           |  |
| 29 | Manzanita Natural Area       | Assessor's Maps more            |                                                              |                           |  |
| -  |                              | accurately redrawn with current |                                                              |                           |  |
|    |                              | information (see map)           |                                                              |                           |  |
| 30 | Marjorie R. Stanley Natural  | Assessor's Maps more            |                                                              | 1                         |  |
|    | Area                         | accurately redrawn with current |                                                              |                           |  |
|    |                              | information (see map)           |                                                              |                           |  |
|    |                              | (                               |                                                              |                           |  |