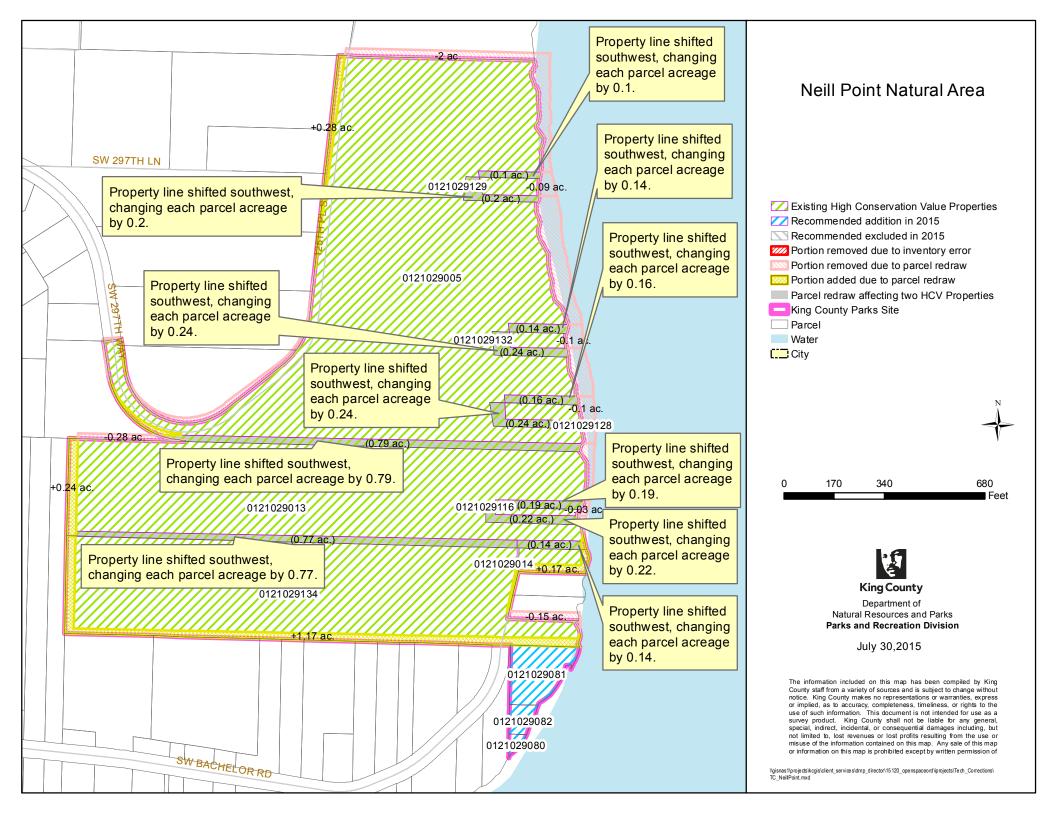

# "PARCEL REDRAW" DETAILS

| Map Legend                                                                                  | Description                                                                                                                                                              | Guide to Acreage                                                                                                                                                                  |
|---------------------------------------------------------------------------------------------|--------------------------------------------------------------------------------------------------------------------------------------------------------------------------|-----------------------------------------------------------------------------------------------------------------------------------------------------------------------------------|
| Portion removed due to parcel redraw                                                        | Depicts land that was removed<br>from the edges of a 2009 HCV<br>(High Conservation Value)<br>Inventory parcel due to parcel<br>boundary redraw by Assessor's<br>Office. | Listed on Map<br>- X.XX e.g0.04<br>The number indicates the total<br>acreage removed from that parcel<br>(totaling the changes along all<br>edges)                                |
| Portion added due to<br>parcel redraw                                                       | Depicts land that was added to<br>the edges of a 2009 HCV<br>Inventory parcel due to parcel<br>boundary redraw by the<br>Assessor's Office                               | + X.XX e.g. +0.04<br>The number indicates the total<br>acreage added to that parcel<br>(totaling the changes along all<br>edges)                                                  |
| Parcel redraw affecting<br>two HCV parcels<br>(HCV=High<br>Conservation Value<br>Inventory) | Acreage change affects two 2009<br>HCV Inventory parcels –<br>typically an internal change by<br>which the acreage lost from one<br>parcel is gained by the other.       | (X.XX) e.g. (0.04)<br>The number indicates the change<br>affecting the two adjacent parcels<br>(representing the amount lost<br>from one parcel and gained by<br>adjacent parcel) |

The acreage changes due to "Parcel Redraws" are indicated on the maps as follows:

## "KING COUNTY PARKS SITE" BOUNDARIES

The dark pink "King County Parks Site" outline on the maps is an older shapefile that has not been updated to match current parcel boundaries. Its boundaries do not match current parcels in many locations, reflecting the changes in parcel boundaries over time.