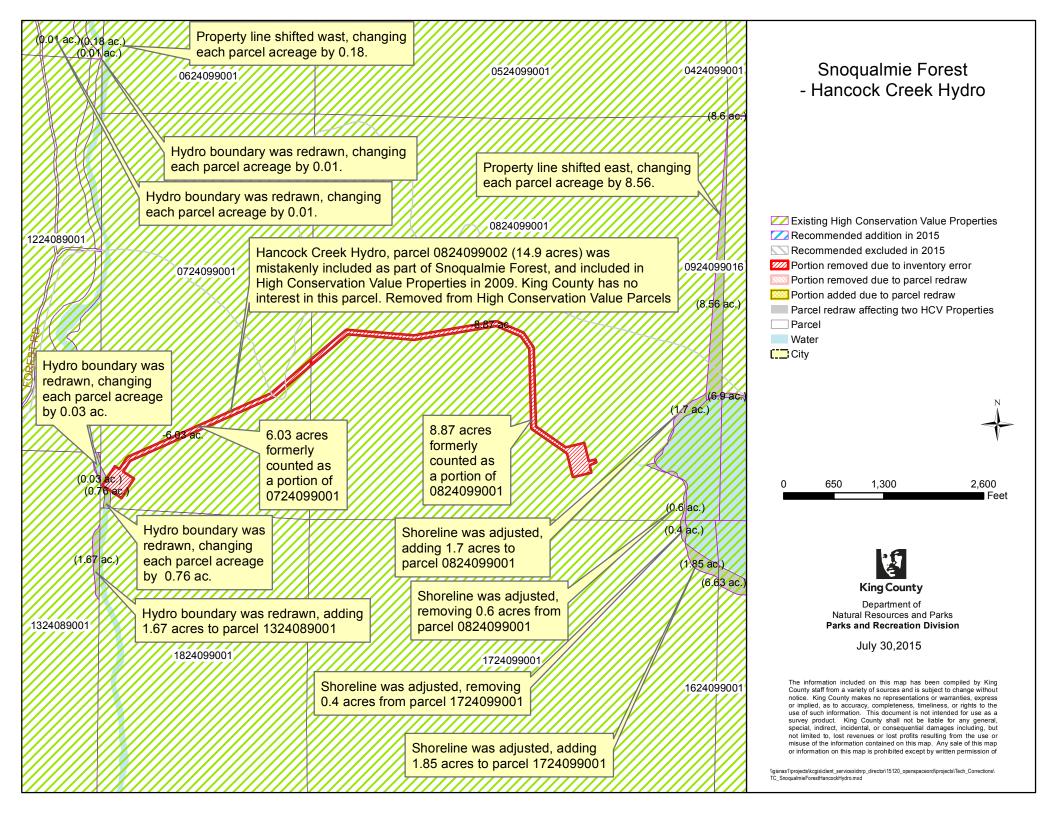

# "PARCEL REDRAW" DETAILS

| Map Legend                                                                                  | Description                                                                                                                                                              | Guide to Acreage                                                                                                                                                                  |
|---------------------------------------------------------------------------------------------|--------------------------------------------------------------------------------------------------------------------------------------------------------------------------|-----------------------------------------------------------------------------------------------------------------------------------------------------------------------------------|
| Portion removed due to parcel redraw                                                        | Depicts land that was removed<br>from the edges of a 2009 HCV<br>(High Conservation Value)<br>Inventory parcel due to parcel<br>boundary redraw by Assessor's<br>Office. | Listed on Map<br>- X.XX e.g0.04<br>The number indicates the total<br>acreage removed from that parcel<br>(totaling the changes along all<br>edges)                                |
| Portion added due to<br>parcel redraw                                                       | Depicts land that was added to<br>the edges of a 2009 HCV<br>Inventory parcel due to parcel<br>boundary redraw by the<br>Assessor's Office                               | + X.XX e.g. +0.04<br>The number indicates the total<br>acreage added to that parcel<br>(totaling the changes along all<br>edges)                                                  |
| Parcel redraw affecting<br>two HCV parcels<br>(HCV=High<br>Conservation Value<br>Inventory) | Acreage change affects two 2009<br>HCV Inventory parcels –<br>typically an internal change by<br>which the acreage lost from one<br>parcel is gained by the other.       | (X.XX) e.g. (0.04)<br>The number indicates the change<br>affecting the two adjacent parcels<br>(representing the amount lost<br>from one parcel and gained by<br>adjacent parcel) |

The acreage changes due to "Parcel Redraws" are indicated on the maps as follows:

## "KING COUNTY PARKS SITE" BOUNDARIES

The dark pink "King County Parks Site" outline on the maps is an older shapefile that has not been updated to match current parcel boundaries. Its boundaries do not match current parcels in many locations, reflecting the changes in parcel boundaries over time.