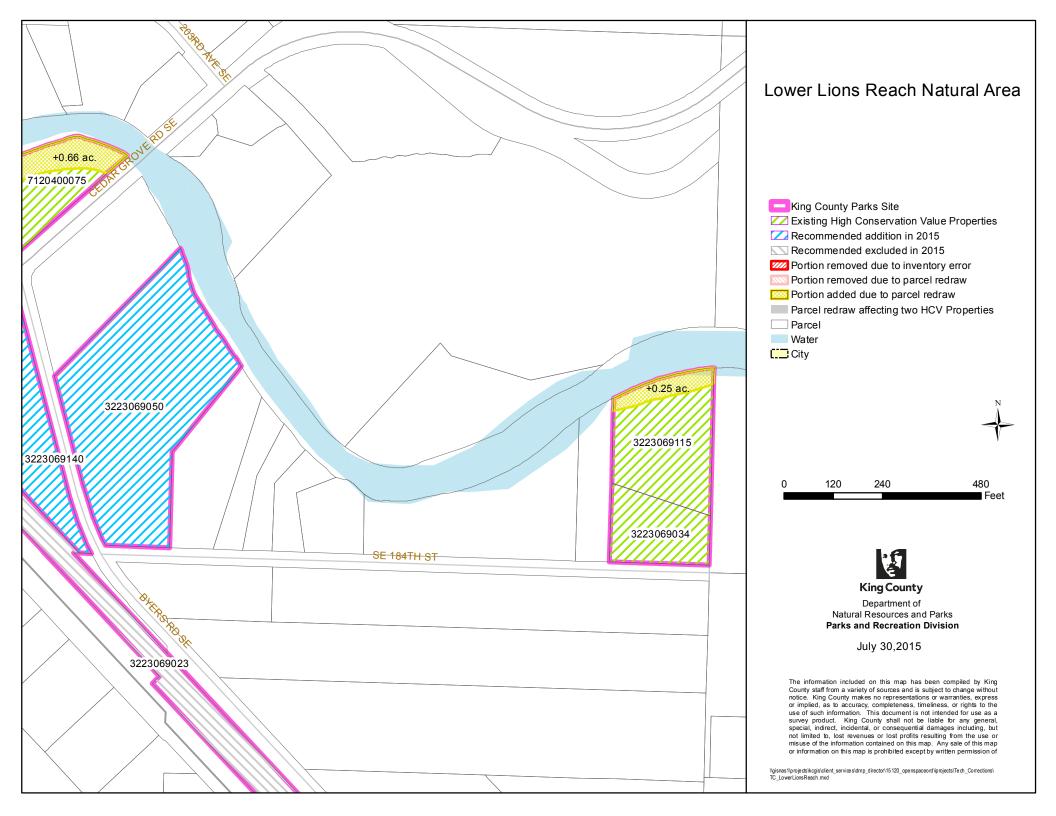

|                                 | Change #4: Former parcel        |  |  |  |
|    |                         |                                 | 262307-9037 was split into two  |  |  |  |
|    |                         |                                 | maller parcels: 262307-9036     |  |  |  |
|    | *** * * * * * * * * *   |                                 | nd 262307-9037.                 |  |  |  |
| 61 | Wetland 14 Natural Area | Assessor's Maps more            |                                 |  |  |  |
|    |                         | accurately redrawn with current |                                 |  |  |  |
|    |                         | information (see map)           |                                 |  |  |  |





















































































































## Snoqualmie Forest 1 59 a McLeod's Lake-Lennox Creek Road Fast This riverbed area was part of the Snoqualmie Forest easement and was included in the High Conservation Value This riverbed area was part of King County Parks Site 0225099009 Parcels, but in 2009 this area the Snogualmie Forest Z Existing High Conservation Value Properties was not incuded as parcel Recommended addition in 2015 easement and was included in 1125099001, also a High Recommended excluded in 2015 Conservation Value Parcel. the High Conservation Value ZZZ Portion removed due to inventory error Parcels, but in 2009 this area By 2015, this area was Portion removed due to parcel redraw was not incuded as parcel included in parcel 1125099001, Example 2 Portion