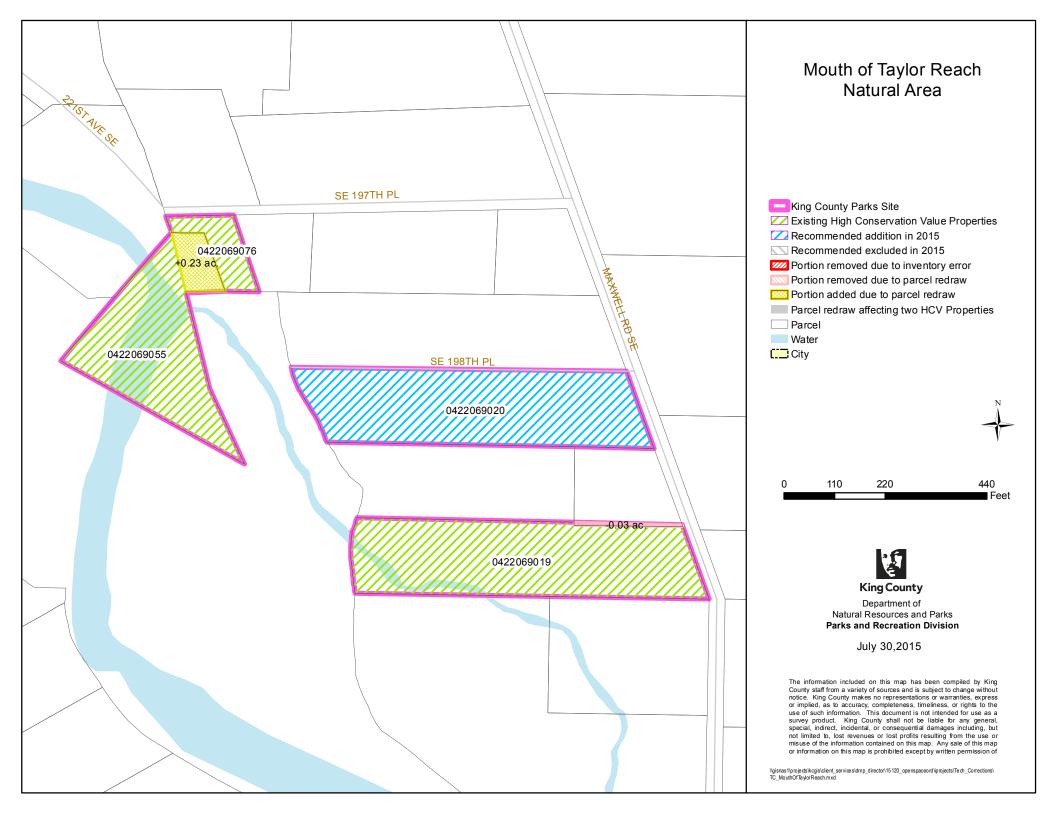

# "PARCEL REDRAW" DETAILS

| Map Legend                                                                                  | Description                                                                                                                                                              | Guide to Acreage                                                                                                                                                                  |
|---------------------------------------------------------------------------------------------|--------------------------------------------------------------------------------------------------------------------------------------------------------------------------|-----------------------------------------------------------------------------------------------------------------------------------------------------------------------------------|
| Portion removed due to parcel redraw                                                        | Depicts land that was removed<br>from the edges of a 2009 HCV<br>(High Conservation Value)<br>Inventory parcel due to parcel<br>boundary redraw by Assessor's<br>Office. | Listed on Map<br>- X.XX e.g0.04<br>The number indicates the total<br>acreage removed from that parcel<br>(totaling the changes along all<br>edges)                                |
| Portion added due to<br>parcel redraw                                                       | Depicts land that was added to<br>the edges of a 2009 HCV<br>Inventory parcel due to parcel<br>boundary redraw by the<br>Assessor's Office                               | + X.XX e.g. +0.04<br>The number indicates the total<br>acreage added to that parcel<br>(totaling the changes along all<br>edges)                                                  |
| Parcel redraw affecting<br>two HCV parcels<br>(HCV=High<br>Conservation Value<br>Inventory) | Acreage change affects two 2009<br>HCV Inventory parcels –<br>typically an internal change by<br>which the acreage lost from one<br>parcel is gained by the other.       | (X.XX) e.g. (0.04)<br>The number indicates the change<br>affecting the two adjacent parcels<br>(representing the amount lost<br>from one parcel and gained by<br>adjacent parcel) |

The acreage changes due to "Parcel Redraws" are indicated on the maps as follows:

## "KING COUNTY PARKS SITE" BOUNDARIES

The dark pink "King County Parks Site" outline on the maps is an older shapefile that has not been updated to match current parcel boundaries. Its boundaries do not match current parcels in many locations, reflecting the changes in parcel boundaries over time.