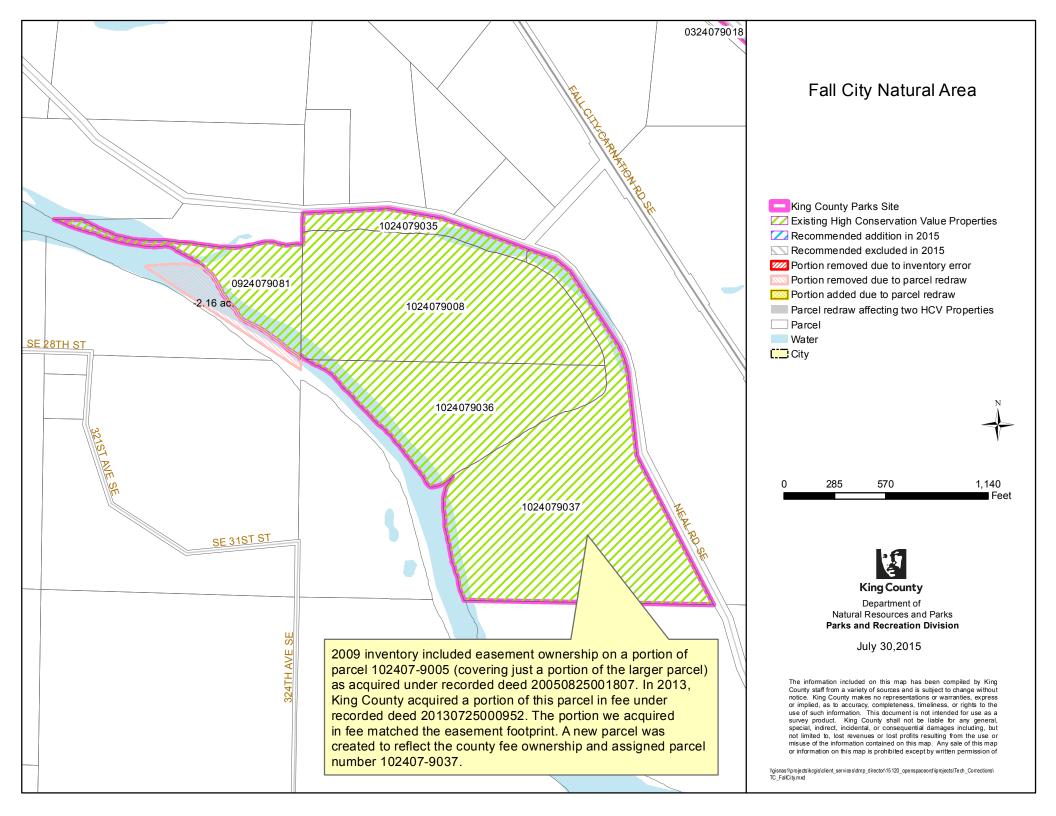

|    |                              |                                 |                                                              | 1                         |  |
|----|------------------------------|---------------------------------|--------------------------------------------------------------|---------------------------|--|
| 20 | Inspiration Point Natural    | Assessor's Maps more            | Change #1: Former parcels                                    |                           |  |
|    | Area                         | accurately redrawn with current | 252202-9101, -9103, -9104,                                   |                           |  |
|    |                              | information (see map)           | and -9109 were shown on                                      |                           |  |
|    |                              |                                 | inventory maps as separate                                   |                           |  |
|    |                              |                                 | parcels, but at the time of the                              |                           |  |
|    |                              |                                 | 2009 Inventory they had been                                 |                           |  |
|    |                              |                                 | merged into a new larger                                     |                           |  |
|    |                              |                                 | version of parcel 252202-9101.                               |                           |  |
|    |                              |                                 | The map is updated to show the                               |                           |  |
|    |                              |                                 | new parcel boundary. Only                                    |                           |  |
|    |                              |                                 | 252202-9101 was listed on the                                |                           |  |
|    |                              |                                 | Inventory list (citing the<br>accurate recording numbers for |                           |  |
|    |                              |                                 | the various transactions)                                    |                           |  |
|    |                              |                                 | therefore no correction to list is                           |                           |  |
|    |                              |                                 | needed.                                                      |                           |  |
|    |                              |                                 |                                                              |                           |  |
|    |                              |                                 | Change #2: Former parcels                                    |                           |  |
|    |                              |                                 | 252202-9106, -9107 & -9108                                   |                           |  |
|    |                              |                                 | were shown on the 2009                                       |                           |  |
|    |                              |                                 | Inventory maps and lists as                                  |                           |  |
|    |                              |                                 | separate parcels; after 2009,                                |                           |  |
|    |                              |                                 | these parcels were merged into                               |                           |  |
|    |                              |                                 | nearby parcel 252202-9106.                                   |                           |  |
|    |                              |                                 | The old parcel numbers and<br>parcel boundaries are removed  |                           |  |
|    |                              |                                 | from the Inventory list & maps.                              |                           |  |
|    |                              |                                 | nom me inventory list & maps.                                |                           |  |
| 21 | Island Center Forest Natural | Assessor's Maps more            |                                                              |                           |  |
|    | Area                         | accurately redrawn with current |                                                              |                           |  |
|    |                              | information (see map)           |                                                              |                           |  |
| 22 | Issaquah Creek Natural       | Assessor's Maps more            |                                                              |                           |  |
|    | Area                         | accurately redrawn with current |                                                              |                           |  |
|    |                              | information (see map)           |                                                              |                           |  |
| 23 | Jenkins Creek Natural Area   | Assessor's Maps more            |                                                              | Name changed from "Little |  |
|    |                              | accurately redrawn with current |                                                              | Soos Creek Wetlands       |  |
|    |                              | information (see map)           |                                                              | Natural Area" to "Jenkins |  |
|    |                              |                                 |                                                              | Creek Natural Area"       |  |
| 24 | Jones Reach Natural Area     | Assessor's Maps more            |                                                              |                           |  |
|    |                              | accurately redrawn with current |                                                              |                           |  |
|    |                              | information (see map)           |                                                              |                           |  |
| 25 | Kanaskat Natural Area        | Assessor's Maps more            |                                                              |                           |  |
|    |                              | accurately redrawn with current |                                                              |                           |  |
|    |                              | information (see map)           |                                                              |                           |  |
| 26 | Log Cabin Reach Natural      | Assessor's Maps more            |                                                              |                           |  |
|    | Area                         | accurately redrawn with current |                                                              |                           |  |
|    |                              | information (see map)           |                                                              |                           |  |
| 27 | Lower Lions Reach Natural    | Assessor's Maps more            |                                                              |                           |  |
|    | Area                         | accurately redrawn with current |                                                              |                           |  |
|    |                              | information (see map)           |                                                              |                           |  |
| 28 | Lower Peterson Creek         | Assessor's Maps more            |                                                              |                           |  |
|    | Corridor Natural Area        | accurately redrawn with current |                                                              |                           |  |
|    |                              | information (see map)           |                                                              |                           |  |
| 29 | Manzanita Natural Area       | Assessor's Maps more            |                                                              |                           |  |
| -  |                              | accurately redrawn with current |                                                              |                           |  |
|    |                              | information (see map)           |                                                              |                           |  |
| 30 | Marjorie R. Stanley Natural  | Assessor's Maps more            |                                                              | 1                         |  |
|    | Area                         | accurately redrawn with current |                                                              |                           |  |
|    |                              | information (see map)           |                                                              |                           |  |
|    |                              | (                               |                                                              |                           |  |