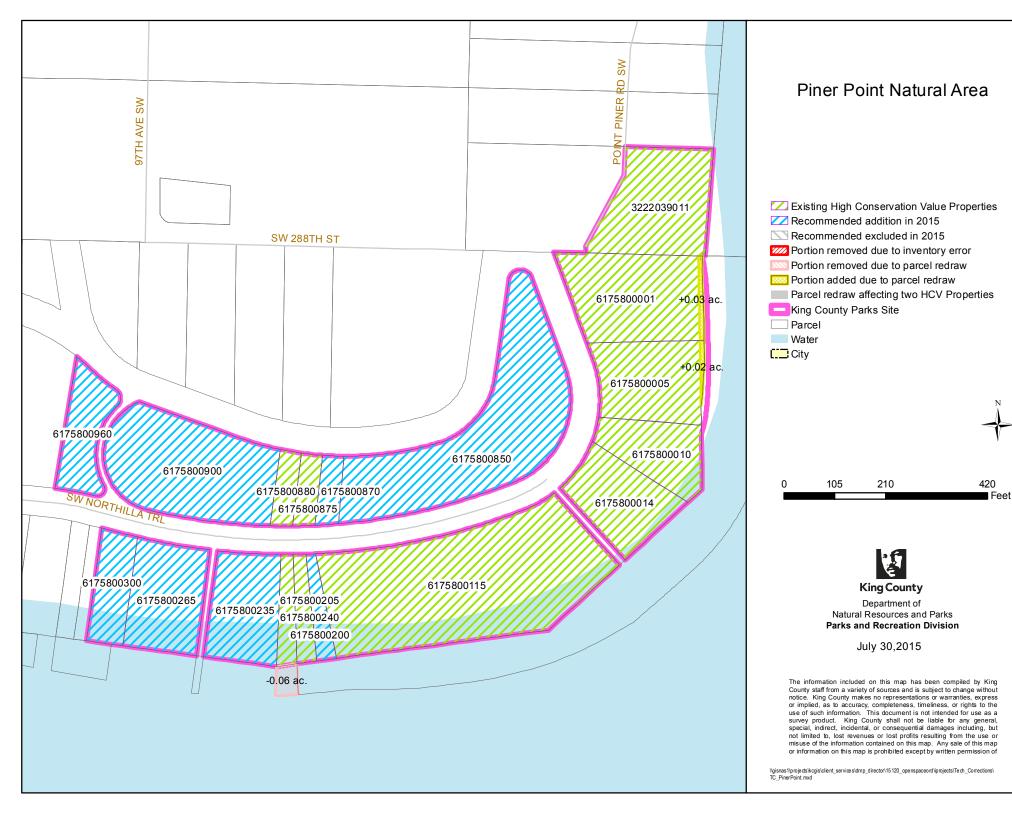

# "PARCEL REDRAW" DETAILS

| Map Legend                                                                                  | Description                                                                                                                                                              | Guide to Acreage                                                                                                                                                                  |
|---------------------------------------------------------------------------------------------|--------------------------------------------------------------------------------------------------------------------------------------------------------------------------|-----------------------------------------------------------------------------------------------------------------------------------------------------------------------------------|
| Portion removed due to parcel redraw                                                        | Depicts land that was removed<br>from the edges of a 2009 HCV<br>(High Conservation Value)<br>Inventory parcel due to parcel<br>boundary redraw by Assessor's<br>Office. | Listed on Map<br>- X.XX e.g0.04<br>The number indicates the total<br>acreage removed from that parcel<br>(totaling the changes along all<br>edges)                                |
| Portion added due to<br>parcel redraw                                                       | Depicts land that was added to<br>the edges of a 2009 HCV<br>Inventory parcel due to parcel<br>boundary redraw by the<br>Assessor's Office                               | + X.XX e.g. +0.04<br>The number indicates the total<br>acreage added to that parcel<br>(totaling the changes along all<br>edges)                                                  |
| Parcel redraw affecting<br>two HCV parcels<br>(HCV=High<br>Conservation Value<br>Inventory) | Acreage change affects two 2009<br>HCV Inventory parcels –<br>typically an internal change by<br>which the acreage lost from one<br>parcel is gained by the other.       | (X.XX) e.g. (0.04)<br>The number indicates the change<br>affecting the two adjacent parcels<br>(representing the amount lost<br>from one parcel and gained by<br>adjacent parcel) |

The acreage changes due to "Parcel Redraws" are indicated on the maps as follows:

## "KING COUNTY PARKS SITE" BOUNDARIES

The dark pink "King County Parks Site" outline on the maps is an older shapefile that has not been updated to match current parcel boundaries. Its boundaries do not match current parcels in many locations, reflecting the changes in parcel boundaries over time.