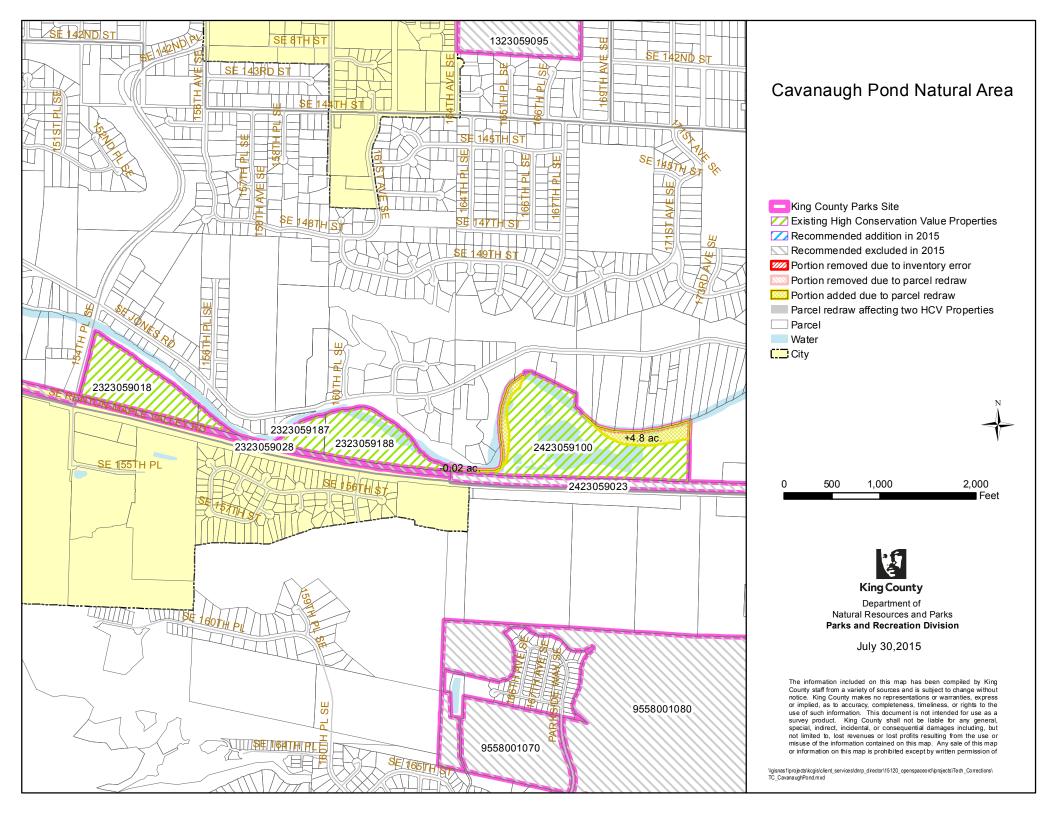

|       |                                                               |                                                                                  | 1. MAP COR                                                                                                                                                                                                                                                                                                                                                                                                                              | RECTIONS                                                                                                                                                                                                                                                                                            |                      |                          | 2. INVENTORY ERROR CORRECTIONS                                                                                                                                                                                                                                                                                                                                                                                                                                                                                                                                                                                                                                                                                                                                                                                                                                                                  |
|-------|---------------------------------------------------------------|----------------------------------------------------------------------------------|-----------------------------------------------------------------------------------------------------------------------------------------------------------------------------------------------------------------------------------------------------------------------------------------------------------------------------------------------------------------------------------------------------------------------------------------|-----------------------------------------------------------------------------------------------------------------------------------------------------------------------------------------------------------------------------------------------------------------------------------------------------|----------------------|--------------------------|-------------------------------------------------------------------------------------------------------------------------------------------------------------------------------------------------------------------------------------------------------------------------------------------------------------------------------------------------------------------------------------------------------------------------------------------------------------------------------------------------------------------------------------------------------------------------------------------------------------------------------------------------------------------------------------------------------------------------------------------------------------------------------------------------------------------------------------------------------------------------------------------------|
| Count | Site Name                                                     | a. Parcel Redraws                                                                | b. Parcel Number Changes                                                                                                                                                                                                                                                                                                                                                                                                                | c. Ownership Interest<br>Changes                                                                                                                                                                                                                                                                    | d. Site Name Changes | e. Inventory List Errors | Inventory Error Corrections                                                                                                                                                                                                                                                                                                                                                                                                                                                                                                                                                                                                                                                                                                                                                                                                                                                                     |
| 1     | Bass Lake Complex Natural<br>Area                             | Assessor's Maps more<br>accurately redrawn with current<br>information (see map) |                                                                                                                                                                                                                                                                                                                                                                                                                                         | Changes                                                                                                                                                                                                                                                                                             |                      |                          |                                                                                                                                                                                                                                                                                                                                                                                                                                                                                                                                                                                                                                                                                                                                                                                                                                                                                                 |
| 2     | Big Spring Newaukum<br>Creek Natural Area                     | Assessor's Maps more<br>accurately redrawn with current<br>information (see map) |                                                                                                                                                                                                                                                                                                                                                                                                                                         |                                                                                                                                                                                                                                                                                                     |                      |                          |                                                                                                                                                                                                                                                                                                                                                                                                                                                                                                                                                                                                                                                                                                                                                                                                                                                                                                 |
| 3     | Black Diamond Natural<br>Area                                 | Assessor's Maps more<br>accurately redrawn with current<br>information (see map) | Parcels 032106-9075, 032106-<br>9076, and 032106-9077 were<br>listed on 2009 Charter<br>Amendment inventory, but<br>were later merged into 032106-<br>9001. The western portion of<br>what is now parcel 032106-<br>9001 had previously been<br>excluded from the inventory.<br>The western portions of 032106-<br>9001 remain excluded from the<br>Charter Amendment inventory<br>due to future alignment of the<br>Green River Trail. |                                                                                                                                                                                                                                                                                                     |                      |                          | Removal of 0.05 acres. Area was included in KC Parks<br>temporary conservation easement granted under the Black<br>Diamond Agreement (7/24/1997, rec #9708110711). The<br>land appeared as State road right of way on King County<br>BLA L05L0097 (12/9/2005, rec # 20051209900003). This<br>occurred prior to King County's fee acquisition of nearby<br>land on 3/23/2006 (rec #20060323001809). No fee interest<br>was ever acquired by King County.<br><u>Removal of 2.94 acres</u> . Area was included in KC Parks<br>temporary conservation easement granted under the Black<br>Diamond Agreement 7/24/1997 (rec #9708110711).<br>Conveyed from Plum Creek to State DOT on 7/26/2006 (rec<br># 20060804002122). This land was not included in King<br>County's fee acquisition of nearby land on 3/23/2006 (rec<br>#20060323001809). No fee interest was ever acquired by<br>King County. |
| 4     | Carnation Marsh Natural<br>Area                               | Assessor's Maps more<br>accurately redrawn with current<br>information (see map) |                                                                                                                                                                                                                                                                                                                                                                                                                                         | 2009 inventory included<br>easements on parcels 292507-<br>9027 and 292507-9035, which<br>were acquired under recorded<br>deed 9812070432. King<br>County acquired fee to these<br>parcels in 2010 under deed<br>20100123002104, therefore the<br>fee interests are now listed on<br>the inventory. |                      |                          |                                                                                                                                                                                                                                                                                                                                                                                                                                                                                                                                                                                                                                                                                                                                                                                                                                                                                                 |
| 5     | Cavanaugh Pond Natural<br>Area                                | Assessor's Maps more<br>accurately redrawn with current<br>information (see map) |                                                                                                                                                                                                                                                                                                                                                                                                                                         |                                                                                                                                                                                                                                                                                                     |                      |                          |                                                                                                                                                                                                                                                                                                                                                                                                                                                                                                                                                                                                                                                                                                                                                                                                                                                                                                 |
| 6     | Cedar Grove Road Natural<br>Area                              | Assessor's Maps more<br>accurately redrawn with current<br>information (see map) |                                                                                                                                                                                                                                                                                                                                                                                                                                         |                                                                                                                                                                                                                                                                                                     |                      |                          |                                                                                                                                                                                                                                                                                                                                                                                                                                                                                                                                                                                                                                                                                                                                                                                                                                                                                                 |
| 7     | Chinook Bend Natural Area                                     | Assessor's Maps more<br>accurately redrawn with current<br>information (see map) |                                                                                                                                                                                                                                                                                                                                                                                                                                         |                                                                                                                                                                                                                                                                                                     |                      |                          |                                                                                                                                                                                                                                                                                                                                                                                                                                                                                                                                                                                                                                                                                                                                                                                                                                                                                                 |
| 8     | Christiansen Pond Natural<br>Area                             | Assessor's Maps more<br>accurately redrawn with current<br>information (see map) |                                                                                                                                                                                                                                                                                                                                                                                                                                         |                                                                                                                                                                                                                                                                                                     |                      |                          |                                                                                                                                                                                                                                                                                                                                                                                                                                                                                                                                                                                                                                                                                                                                                                                                                                                                                                 |
| 9     | Cougar Mountain Regional V                                    | Wildland Park - technical correcti                                               | ons are listed below by map nam                                                                                                                                                                                                                                                                                                                                                                                                         | e                                                                                                                                                                                                                                                                                                   |                      |                          |                                                                                                                                                                                                                                                                                                                                                                                                                                                                                                                                                                                                                                                                                                                                                                                                                                                                                                 |
| 9a    | "Cougar Mountain Regional<br>Wildland Park - 166th Way<br>SE" | Assessor's Maps more<br>accurately redrawn with current<br>information (see map) |                                                                                                                                                                                                                                                                                                                                                                                                                                         |                                                                                                                                                                                                                                                                                                     |                      |                          | Removal of 0.37 acres: This area was formerly part of<br>Cougar Mountain Park parcel 252405-9003, on both sides of<br>166th Way SE. King County transferred this 0.37-acre<br>portion of the parcel to a private company, C&R Investors<br>LLC, by a Quit Claim Deed, signed September 19, 2005,<br>(Recording number 20050922001273). There was no King<br>County interest in this property at the time of the 2009<br>Inventory. (A subsequent parcel redraw has reduced the<br>acreage of this inventory error land by 0.13 acres, to 0.24<br>acres.)                                                                                                                                                                                                                                                                                                                                        |