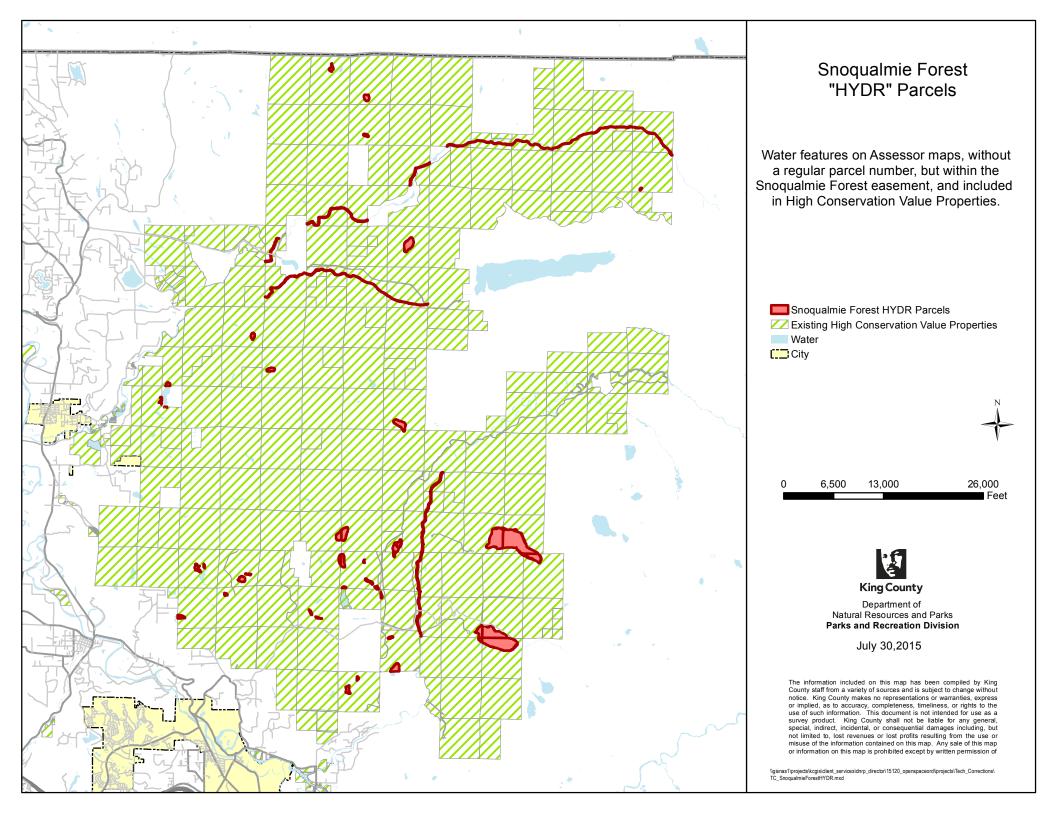

|       |                                                               |                                                                                  | 1. MAP COR                                                                                                                                                                                                                                                                                                                                                                                                                              | RECTIONS                                                                                                                                                                                                                                                                                            |                      |                          | 2. INVENTORY ERROR CORRECTIONS                                                                                                                                                                                                                                                                                                                                                                                                                                                                                                                                                                                                                                                                                                                                                                                                                                                                  |
|-------|---------------------------------------------------------------|----------------------------------------------------------------------------------|-----------------------------------------------------------------------------------------------------------------------------------------------------------------------------------------------------------------------------------------------------------------------------------------------------------------------------------------------------------------------------------------------------------------------------------------|-----------------------------------------------------------------------------------------------------------------------------------------------------------------------------------------------------------------------------------------------------------------------------------------------------|----------------------|--------------------------|-------------------------------------------------------------------------------------------------------------------------------------------------------------------------------------------------------------------------------------------------------------------------------------------------------------------------------------------------------------------------------------------------------------------------------------------------------------------------------------------------------------------------------------------------------------------------------------------------------------------------------------------------------------------------------------------------------------------------------------------------------------------------------------------------------------------------------------------------------------------------------------------------|
| Count | Site Name                                                     | a. Parcel Redraws                                                                | b. Parcel Number Changes                                                                                                                                                                                                                                                                                                                                                                                                                | c. Ownership Interest<br>Changes                                                                                                                                                                                                                                                                    | d. Site Name Changes | e. Inventory List Errors | Inventory Error Corrections                                                                                                                                                                                                                                                                                                                                                                                                                                                                                                                                                                                                                                                                                                                                                                                                                                                                     |
| 1     | Bass Lake Complex Natural<br>Area                             | Assessor's Maps more<br>accurately redrawn with current<br>information (see map) |                                                                                                                                                                                                                                                                                                                                                                                                                                         | Changes                                                                                                                                                                                                                                                                                             |                      |                          |                                                                                                                                                                                                                                                                                                                                                                                                                                                                                                                                                                                                                                                                                                                                                                                                                                                                                                 |
| 2     | Big Spring Newaukum<br>Creek Natural Area                     | Assessor's Maps more<br>accurately redrawn with current<br>information (see map) |                                                                                                                                                                                                                                                                                                                                                                                                                                         |                                                                                                                                                                                                                                                                                                     |                      |                          |                                                                                                                                                                                                                                                                                                                                                                                                                                                                                                                                                                                                                                                                                                                                                                                                                                                                                                 |
| 3     | Black Diamond Natural<br>Area                                 | Assessor's Maps more<br>accurately redrawn with current<br>information (see map) | Parcels 032106-9075, 032106-<br>9076, and 032106-9077 were<br>listed on 2009 Charter<br>Amendment inventory, but<br>were later merged into 032106-<br>9001. The western portion of<br>what is now parcel 032106-<br>9001 had previously been<br>excluded from the inventory.<br>The western portions of 032106-<br>9001 remain excluded from the<br>Charter Amendment inventory<br>due to future alignment of the<br>Green River Trail. |                                                                                                                                                                                                                                                                                                     |                      |                          | Removal of 0.05 acres. Area was included in KC Parks<br>temporary conservation easement granted under the Black<br>Diamond Agreement (7/24/1997, rec #9708110711). The<br>land appeared as State road right of way on King County<br>BLA L05L0097 (12/9/2005, rec # 20051209900003). This<br>occurred prior to King County's fee acquisition of nearby<br>land on 3/23/2006 (rec #20060323001809). No fee interest<br>was ever acquired by King County.<br><u>Removal of 2.94 acres</u> . Area was included in KC Parks<br>temporary conservation easement granted under the Black<br>Diamond Agreement 7/24/1997 (rec #9708110711).<br>Conveyed from Plum Creek to State DOT on 7/26/2006 (rec<br># 20060804002122). This land was not included in King<br>County's fee acquisition of nearby land on 3/23/2006 (rec<br>#20060323001809). No fee interest was ever acquired by<br>King County. |
| 4     | Carnation Marsh Natural<br>Area                               | Assessor's Maps more<br>accurately redrawn with current<br>information (see map) |                                                                                                                                                                                                                                                                                                                                                                                                                                         | 2009 inventory included<br>easements on parcels 292507-<br>9027 and 292507-9035, which<br>were acquired under recorded<br>deed 9812070432. King<br>County acquired fee to these<br>parcels in 2010 under deed<br>20100123002104, therefore the<br>fee interests are now listed on<br>the inventory. |                      |                          |                                                                                                                                                                                                                                                                                                                                                                                                                                                                                                                                                                                                                                                                                                                                                                                                                                                                                                 |
| 5     | Cavanaugh Pond Natural<br>Area                                | Assessor's Maps more<br>accurately redrawn with current<br>information (see map) |                                                                                                                                                                                                                                                                                                                                                                                                                                         |                                                                                                                                                                                                                                                                                                     |                      |                          |                                                                                                                                                                                                                                                                                                                                                                                                                                                                                                                                                                                                                                                                                                                                                                                                                                                                                                 |
| 6     | Cedar Grove Road Natural<br>Area                              | Assessor's Maps more<br>accurately redrawn with current<br>information (see map) |                                                                                                                                                                                                                                                                                                                                                                                                                                         |                                                                                                                                                                                                                                                                                                     |                      |                          |                                                                                                                                                                                                                                                                                                                                                                                                                                                                                                                                                                                                                                                                                                                                                                                                                                                                                                 |
| 7     | Chinook Bend Natural Area                                     | Assessor's Maps more<br>accurately redrawn with current<br>information (see map) |                                                                                                                                                                                                                                                                                                                                                                                                                                         |                                                                                                                                                                                                                                                                                                     |                      |                          |                                                                                                                                                                                                                                                                                                                                                                                                                                                                                                                                                                                                                                                                                                                                                                                                                                                                                                 |
| 8     | Christiansen Pond Natural<br>Area                             | Assessor's Maps more<br>accurately redrawn with current<br>information (see map) |                                                                                                                                                                                                                                                                                                                                                                                                                                         |                                                                                                                                                                                                                                                                                                     |                      |                          |                                                                                                                                                                                                                                                                                                                                                                                                                                                                                                                                                                                                                                                                                                                                                                                                                                                                                                 |
| 9     | Cougar Mountain Regional V                                    | Wildland Park - technical correcti                                               | ons are listed below by map nam                                                                                                                                                                                                                                                                                                                                                                                                         | e                                                                                                                                                                                                                                                                                                   |                      |                          |                                                                                                                                                                                                                                                                                                                                                                                                                                                                                                                                                                                                                                                                                                                                                                                                                                                                                                 |
| 9a    | "Cougar Mountain Regional<br>Wildland Park - 166th Way<br>SE" | Assessor's Maps more<br>accurately redrawn with current<br>information (see map) |                                                                                                                                                                                                                                                                                                                                                                                                                                         |                                                                                                                                                                                                                                                                                                     |                      |                          | Removal of 0.37 acres: This area was formerly part of<br>Cougar Mountain Park parcel 252405-9003, on both sides of<br>166th Way SE. King County transferred this 0.37-acre<br>portion of the parcel to a private company, C&R Investors<br>LLC, by a Quit Claim Deed, signed September 19, 2005,<br>(Recording number 20050922001273). There was no King<br>County interest in this property at the time of the 2009<br>Inventory. (A subsequent parcel redraw has reduced the<br>acreage of this inventory error land by 0.13 acres, to 0.24<br>acres.)                                                                                                                                                                                                                                                                                                                                        |