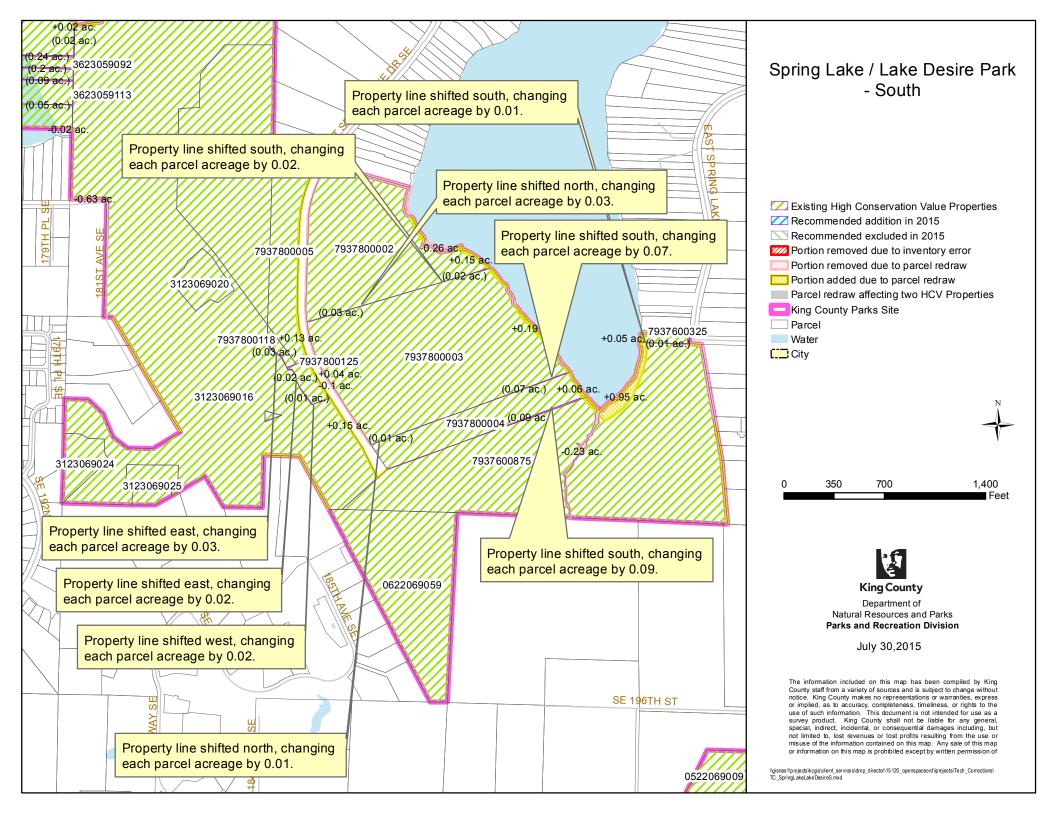

# "PARCEL REDRAW" DETAILS

| Map Legend                                                                                  | Description                                                                                                                                                              | Guide to Acreage                                                                                                                                                                  |
|---------------------------------------------------------------------------------------------|--------------------------------------------------------------------------------------------------------------------------------------------------------------------------|-----------------------------------------------------------------------------------------------------------------------------------------------------------------------------------|
| Portion removed due to parcel redraw                                                        | Depicts land that was removed<br>from the edges of a 2009 HCV<br>(High Conservation Value)<br>Inventory parcel due to parcel<br>boundary redraw by Assessor's<br>Office. | Listed on Map<br>- X.XX e.g0.04<br>The number indicates the total<br>acreage removed from that parcel<br>(totaling the changes along all<br>edges)                                |
| Portion added due to<br>parcel redraw                                                       | Depicts land that was added to<br>the edges of a 2009 HCV<br>Inventory parcel due to parcel<br>boundary redraw by the<br>Assessor's Office                               | + X.XX e.g. +0.04<br>The number indicates the total<br>acreage added to that parcel<br>(totaling the changes along all<br>edges)                                                  |
| Parcel redraw affecting<br>two HCV parcels<br>(HCV=High<br>Conservation Value<br>Inventory) | Acreage change affects two 2009<br>HCV Inventory parcels –<br>typically an internal change by<br>which the acreage lost from one<br>parcel is gained by the other.       | (X.XX) e.g. (0.04)<br>The number indicates the change<br>affecting the two adjacent parcels<br>(representing the amount lost<br>from one parcel and gained by<br>adjacent parcel) |

The acreage changes due to "Parcel Redraws" are indicated on the maps as follows: