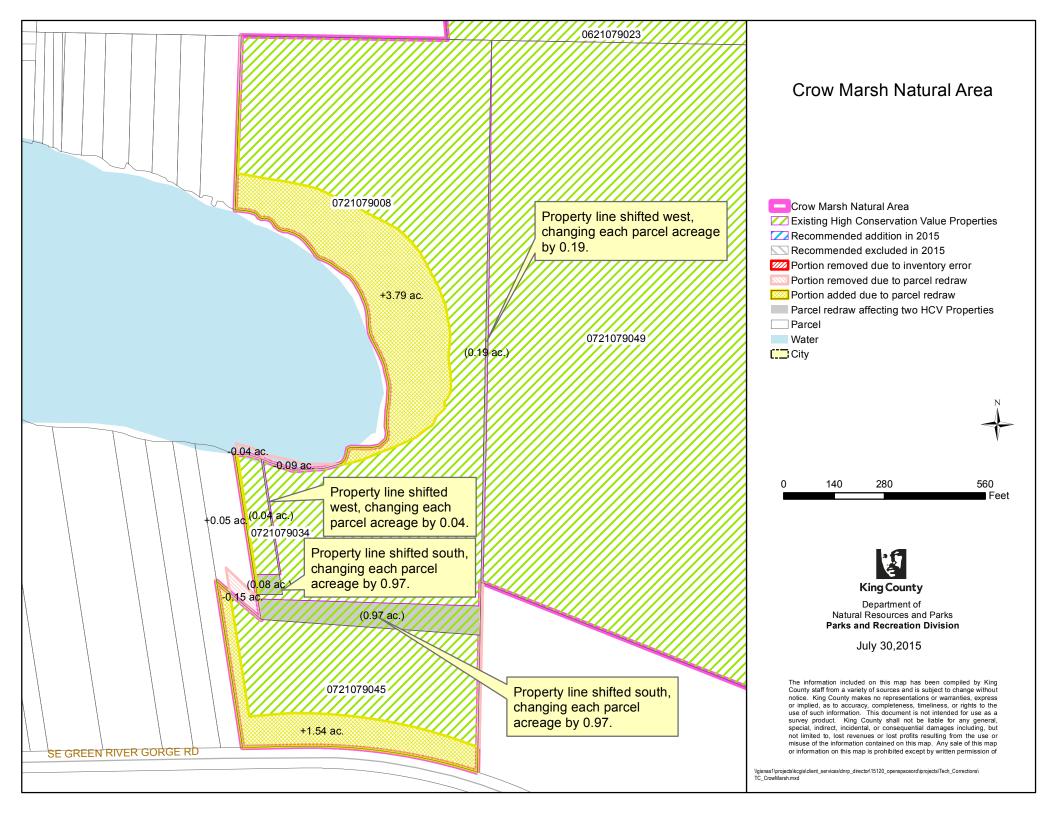

The acreage changes due to "Parcel Redraws" are indicated on the maps as follows:

|      | 1                          | 1                               |                                       |                               | r |   |
|------|----------------------------|---------------------------------|---------------------------------------|-------------------------------|---|---|
| 9b   | "Cougar Mountain Regional  |                                 |                                       |                               |   |   |
|      | Wildland Park - Southeast" | accurately redrawn with current |                                       |                               |   |   |
|      |                            | information (see map)           |                                       |                               |   |   |
| 9c   | "Cougar Mountain Regional  | Assessor's Maps more            |                                       |                               |   |   |
|      | Wildland Park - West"      | accurately redrawn with current |                                       |                               |   |   |
|      |                            | information (see map)           |                                       |                               |   |   |
| 10   | Cougar Squak Corridor      | Assessor's Maps more            |                                       |                               |   |   |
| 10   | Cougai Squak Contuol       |                                 |                                       |                               |   |   |
|      |                            | accurately redrawn with current |                                       |                               |   |   |
|      |                            | information (see map)           |                                       |                               |   |   |
| 11   | Crow Marsh Natural Area    | Assessor's Maps more            |                                       |                               |   |   |
|      |                            | accurately redrawn with current |                                       |                               |   |   |
|      |                            | information (see map)           |                                       |                               |   |   |
| 12   | Dockton Forest             | Assessor's Maps more            |                                       |                               |   |   |
|      |                            | accurately redrawn with current |                                       |                               |   |   |
|      |                            | information (see map)           |                                       |                               |   |   |
| - 10 | ~                          |                                 |                                       |                               |   |   |
| 13   | Dockton Natural Area       | Assessor's Maps more            |                                       |                               |   |   |
| 1    | 1                          | accurately redrawn with current |                                       |                               |   |   |
| 1    |                            | information (see map)           |                                       |                               |   |   |
| 14   | Dorre Don Reach Natural    | Assessor's Maps more            | This is not an actual change, but     |                               |   |   |
|      | Area                       | accurately redrawn with current | this note documents that King         |                               |   |   |
|      |                            | information (see map)           | County only owns the northern         |                               |   |   |
|      |                            | mornauon (see map)              | portion of parcel 1522069061,         |                               |   |   |
|      |                            |                                 |                                       |                               |   |   |
|      |                            |                                 | acquired on 2/24/2006 (rec            |                               |   |   |
|      |                            |                                 | #20060224001536). King County         |                               |   |   |
|      |                            |                                 | has never held a property interest    |                               |   |   |
|      |                            |                                 | in the southern panhandle strip of    |                               |   |   |
|      |                            |                                 | this parcel (but the Assessor's       |                               |   |   |
|      |                            |                                 | Office has never changed the          |                               |   |   |
|      |                            |                                 | parcel boundary to reflect this split |                               |   |   |
|      |                            |                                 | in ownership).                        |                               |   |   |
| 15   | Ellis Creek Natural Area   | Assessor's Maps more            |                                       |                               |   |   |
|      |                            | accurately redrawn with current |                                       |                               |   |   |
|      |                            | information (see map)           |                                       |                               |   |   |
| 16   | Evans Crest Natural Area   | Assessor's Maps more            |                                       |                               |   |   |
| 10   | Evails Crest Natural Alea  |                                 |                                       |                               |   |   |
|      |                            | accurately redrawn with current |                                       |                               |   |   |
|      |                            | information (see map)           |                                       |                               |   |   |
| 17   | Fall City Natural Area     | Assessor's Maps more            | The following is both a Parcel N      | umber and an Ownership        |   |   |
|      |                            | accurately redrawn with current | Interest Change: 2009 inventory       | included easement ownership   |   |   |
|      |                            | information (see map)           | on a portion of parcel 102407-90      | 05 acquired 8/25/2005 (rec    |   |   |
| 1    | 1                          | -                               | #20050825001807). King Count          |                               |   |   |
| 1    | 1                          |                                 | parcel on 7/25/2013 (rec #20130       |                               |   |   |
| 1    |                            |                                 | acquired in fee matched the ease      |                               |   |   |
| 1    |                            |                                 | was created to reflect the county     |                               |   |   |
|      |                            |                                 | new parcel number 102407-9037         |                               |   |   |
|      |                            |                                 |                                       |                               |   |   |
|      |                            |                                 | property interest in the parcel that  | t is now called 102407-9005). |   |   |
| 18   | Girl Scout Totem Council   | Assessor's Maps more            | The Assessor placed a portion         |                               |   |   |
| 1    | (Camp River Ranch)         | accurately redrawn with current | of this site in parcel                |                               |   |   |
| 1    | 1                          | information (see map)           | 1425079001, which is a parcel         |                               |   |   |
|      | 1                          | . 17                            | that also contains Snoqualmie         |                               |   |   |
|      | 1                          |                                 | Forest acreage. However this          |                               |   |   |
|      |                            |                                 | action is likely an error and it      |                               |   |   |
|      |                            |                                 | should still belong to parcel         |                               |   |   |
|      |                            |                                 |                                       |                               |   |   |
|      | 1                          |                                 | 2225079001.                           |                               |   |   |
| 19   | Green River Natural Area   | Assessor's Maps more            |                                       |                               |   |   |
| 1    |                            | accurately redrawn with current |                                       |                               |   |   |
| 1    | 1                          | information (see map)           |                                       |                               |   |   |
| L    | 1                          |                                 |                                       |                               | 1 | I |