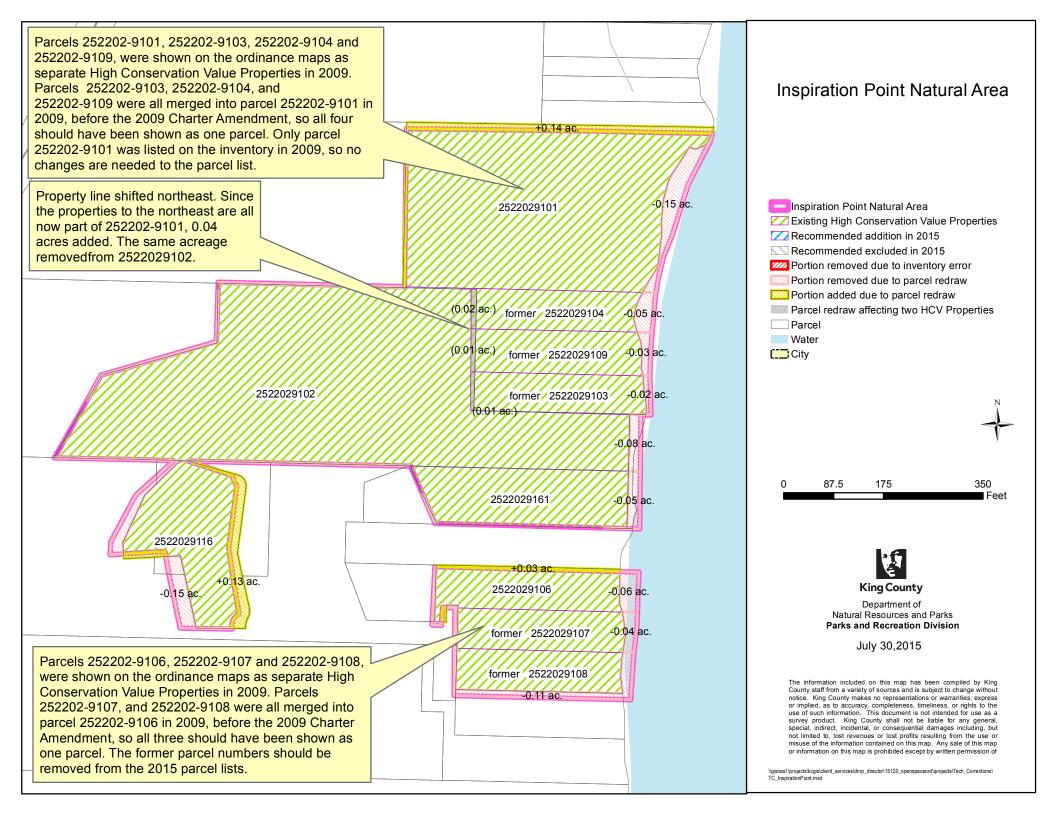

|    |                              |                                 |                                                              | 1                         |  |
|----|------------------------------|---------------------------------|--------------------------------------------------------------|---------------------------|--|
| 20 | Inspiration Point Natural    | Assessor's Maps more            | Change #1: Former parcels                                    |                           |  |
|    | Area                         | accurately redrawn with current | 252202-9101, -9103, -9104,                                   |                           |  |
|    |                              | information (see map)           | and -9109 were shown on                                      |                           |  |
|    |                              |                                 | inventory maps as separate                                   |                           |  |
|    |                              |                                 | parcels, but at the time of the                              |                           |  |
|    |                              |                                 | 2009 Inventory they had been                                 |                           |  |
|    |                              |                                 | merged into a new larger                                     |                           |  |
|    |                              |                                 | version of parcel 252202-9101.                               |                           |  |
|    |                              |                                 | The map is updated to show the                               |                           |  |
|    |                              |                                 | new parcel boundary. Only                                    |                           |  |
|    |                              |                                 | 252202-9101 was listed on the                                |                           |  |
|    |                              |                                 | Inventory list (citing the<br>accurate recording numbers for |                           |  |
|    |                              |                                 | the various transactions)                                    |                           |  |
|    |                              |                                 | therefore no correction to list is                           |                           |  |
|    |                              |                                 | needed.                                                      |                           |  |
|    |                              |                                 |                                                              |                           |  |
|    |                              |                                 | Change #2: Former parcels                                    |                           |  |
|    |                              |                                 | 252202-9106, -9107 & -9108                                   |                           |  |
|    |                              |                                 | were shown on the 2009                                       |                           |  |
|    |                              |                                 | Inventory maps and lists as                                  |                           |  |
|    |                              |                                 | separate parcels; after 2009,                                |                           |  |
|    |                              |                                 | these parcels were merged into                               |                           |  |
|    |                              |                                 | nearby parcel 252202-9106.                                   |                           |  |
|    |                              |                                 | The old parcel numbers and<br>parcel boundaries are removed  |                           |  |
|    |                              |                                 | from the Inventory list & maps.                              |                           |  |
|    |                              |                                 | nom me inventory list & maps.                                |                           |  |
| 21 | Island Center Forest Natural | Assessor's Maps more            |                                                              |                           |  |
|    | Area                         | accurately redrawn with current |                                                              |                           |  |
|    |                              | information (see map)           |                                                              |                           |  |
| 22 | Issaquah Creek Natural       | Assessor's Maps more            |                                                              |                           |  |
|    | Area                         | accurately redrawn with current |                                                              |                           |  |
|    |                              | information (see map)           |                                                              |                           |  |
| 23 | Jenkins Creek Natural Area   | Assessor's Maps more            |                                                              | Name changed from "Little |  |
|    |                              | accurately redrawn with current |                                                              | Soos Creek Wetlands       |  |
|    |                              | information (see map)           |                                                              | Natural Area" to "Jenkins |  |
|    |                              |                                 |                                                              | Creek Natural Area"       |  |
| 24 | Jones Reach Natural Area     | Assessor's Maps more            |                                                              |                           |  |
|    |                              | accurately redrawn with current |                                                              |                           |  |
|    |                              | information (see map)           |                                                              |                           |  |
| 25 | Kanaskat Natural Area        | Assessor's Maps more            |                                                              |                           |  |
|    |                              | accurately redrawn with current |                                                              |                           |  |
|    |                              | information (see map)           |                                                              |                           |  |
| 26 | Log Cabin Reach Natural      | Assessor's Maps more            |                                                              |                           |  |
|    | Area                         | accurately redrawn with current |                                                              |                           |  |
|    |                              | information (see map)           |                                                              |                           |  |
| 27 | Lower Lions Reach Natural    | Assessor's Maps more            |                                                              |                           |  |
|    | Area                         | accurately redrawn with current |                                                              |                           |  |
|    |                              | information (see map)           |                                                              |                           |  |
| 28 | Lower Peterson Creek         | Assessor's Maps more            |                                                              |                           |  |
|    | Corridor Natural Area        | accurately redrawn with current |                                                              |                           |  |
|    |                              | information (see map)           |                                                              |                           |  |
| 29 | Manzanita Natural Area       | Assessor's Maps more            |                                                              |                           |  |
| -  |                              | accurately redrawn with current |                                                              |                           |  |
|    |                              | information (see map)           |                                                              |                           |  |
| 30 | Marjorie R. Stanley Natural  | Assessor's Maps more            |                                                              | 1                         |  |
|    | Area                         | accurately redrawn with current |                                                              |                           |  |
|    |                              | information (see map)           |                                                              |                           |  |
|    |                              | (                               |                                                              |                           |  |