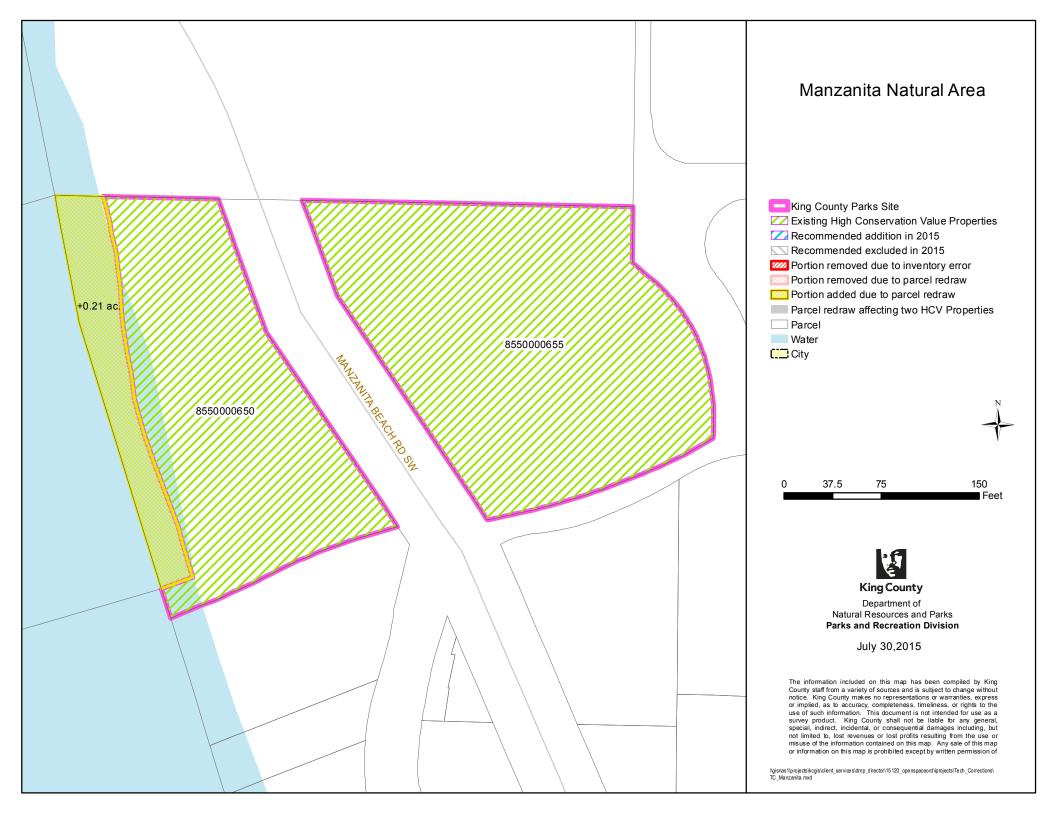

|                                 | Change #4: Former parcel        |  |  |  |
|    |                         |                                 | 262307-9037 was split into two  |  |  |  |
|    |                         |                                 | maller parcels: 262307-9036     |  |  |  |
|    | *** * * * * * * * * *   |                                 | nd 262307-9037.                 |  |  |  |
| 61 | Wetland 14 Natural Area | Assessor's Maps more            |                                 |  |  |  |
|    |                         | accurately redrawn with current |                                 |  |  |  |
|    |                         | information (see map)           |                                 |  |  |  |





















































































































## Snoqualmie Forest 1 59 a McLeod's Lake-Lennox Creek Road Fast This riverbed area was part of the Snoqualmie Forest easement and was included in the High Conservation Value This riverbed area was part of King County Parks Site 0225099009 Parcels, but in 2009 this area the Snogualmie Forest Z Existing High Conservation Value Properties was not incuded as parcel Recommended addition in 2015 easement and was included in 1125099001, also a High Recommended excluded in 2015 Conservation Value Parcel. the High Conservation Value ZZZ Portion removed due to inventory error Parcels, but in 2009 this area By 2015, this area was Portion removed due to parcel redraw was not incuded as parcel included in parcel 1125099001, Example 2 Portion adde