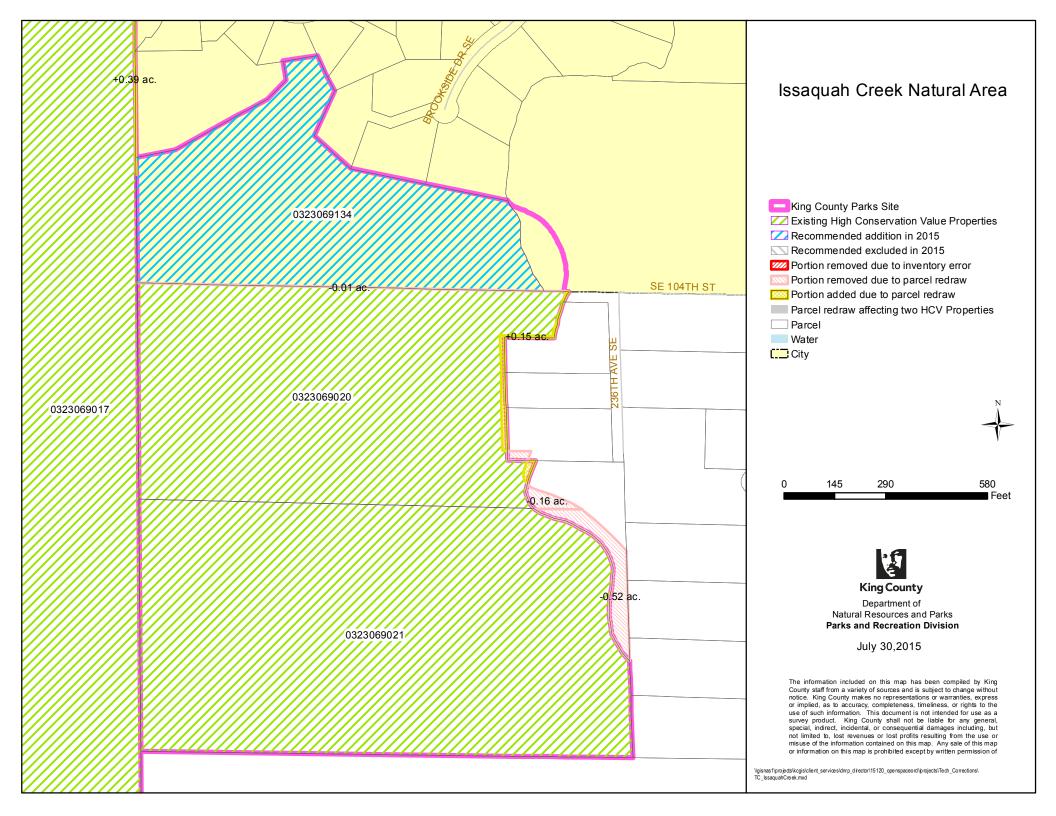

|    |                              |                                 |                                                              | 1                         |  |
|----|------------------------------|---------------------------------|--------------------------------------------------------------|---------------------------|--|
| 20 | Inspiration Point Natural    | Assessor's Maps more            | Change #1: Former parcels                                    |                           |  |
|    | Area                         | accurately redrawn with current | 252202-9101, -9103, -9104,                                   |                           |  |
|    |                              | information (see map)           | and -9109 were shown on                                      |                           |  |
|    |                              |                                 | inventory maps as separate                                   |                           |  |
|    |                              |                                 | parcels, but at the time of the                              |                           |  |
|    |                              |                                 | 2009 Inventory they had been                                 |                           |  |
|    |                              |                                 | merged into a new larger                                     |                           |  |
|    |                              |                                 | version of parcel 252202-9101.                               |                           |  |
|    |                              |                                 | The map is updated to show the                               |                           |  |
|    |                              |                                 | new parcel boundary. Only                                    |                           |  |
|    |                              |                                 | 252202-9101 was listed on the                                |                           |  |
|    |                              |                                 | Inventory list (citing the<br>accurate recording numbers for |                           |  |
|    |                              |                                 | the various transactions)                                    |                           |  |
|    |                              |                                 | therefore no correction to list is                           |                           |  |
|    |                              |                                 | needed.                                                      |                           |  |
|    |                              |                                 |                                                              |                           |  |
|    |                              |                                 | Change #2: Former parcels                                    |                           |  |
|    |                              |                                 | 252202-9106, -9107 & -9108                                   |                           |  |
|    |                              |                                 | were shown on the 2009                                       |                           |  |
|    |                              |                                 | Inventory maps and lists as                                  |                           |  |
|    |                              |                                 | separate parcels; after 2009,                                |                           |  |
|    |                              |                                 | these parcels were merged into                               |                           |  |
|    |                              |                                 | nearby parcel 252202-9106.                                   |                           |  |
|    |                              |                                 | The old parcel numbers and<br>parcel boundaries are removed  |                           |  |
|    |                              |                                 | from the Inventory list & maps.                              |                           |  |
|    |                              |                                 | nom me inventory list & maps.                                |                           |  |
| 21 | Island Center Forest Natural | Assessor's Maps more            |                                                              |                           |  |
|    | Area                         | accurately redrawn with current |                                                              |                           |  |
|    |                              | information (see map)           |                                                              |                           |  |
| 22 | Issaquah Creek Natural       | Assessor's Maps more            |                                                              |                           |  |
|    | Area                         | accurately redrawn with current |                                                              |                           |  |
|    |                              | information (see map)           |                                                              |                           |  |
| 23 | Jenkins Creek Natural Area   | Assessor's Maps more            |                                                              | Name changed from "Little |  |
|    |                              | accurately redrawn with current |                                                              | Soos Creek Wetlands       |  |
|    |                              | information (see map)           |                                                              | Natural Area" to "Jenkins |  |
|    |                              |                                 |                                                              | Creek Natural Area"       |  |
| 24 | Jones Reach Natural Area     | Assessor's Maps more            |                                                              |                           |  |
|    |                              | accurately redrawn with current |                                                              |                           |  |
|    |                              | information (see map)           |                                                              |                           |  |
| 25 | Kanaskat Natural Area        | Assessor's Maps more            |                                                              |                           |  |
|    |                              | accurately redrawn with current |                                                              |                           |  |
|    |                              | information (see map)           |                                                              |                           |  |
| 26 | Log Cabin Reach Natural      | Assessor's Maps more            |                                                              |                           |  |
|    | Area                         | accurately redrawn with current |                                                              |                           |  |
|    |                              | information (see map)           |                                                              |                           |  |
| 27 | Lower Lions Reach Natural    | Assessor's Maps more            |                                                              |                           |  |
|    | Area                         | accurately redrawn with current |                                                              |                           |  |
|    |                              | information (see map)           |                                                              |                           |  |
| 28 | Lower Peterson Creek         | Assessor's Maps more            |                                                              |                           |  |
|    | Corridor Natural Area        | accurately redrawn with current |                                                              |                           |  |
|    |                              | information (see map)           |                                                              |                           |  |
| 29 | Manzanita Natural Area       | Assessor's Maps more            |                                                              |                           |  |
| -  |                              | accurately redrawn with current |                                                              |                           |  |
|    |                              | information (see map)           |                                                              |                           |  |
| 30 | Marjorie R. Stanley Natural  | Assessor's Maps more            |                                                              | 1                         |  |
|    | Area                         | accurately redrawn with current |                                                              |                           |  |
|    |                              | information (see map)           |                                                              |                           |  |
|    |                              | (                               |                                                              |                           |  |