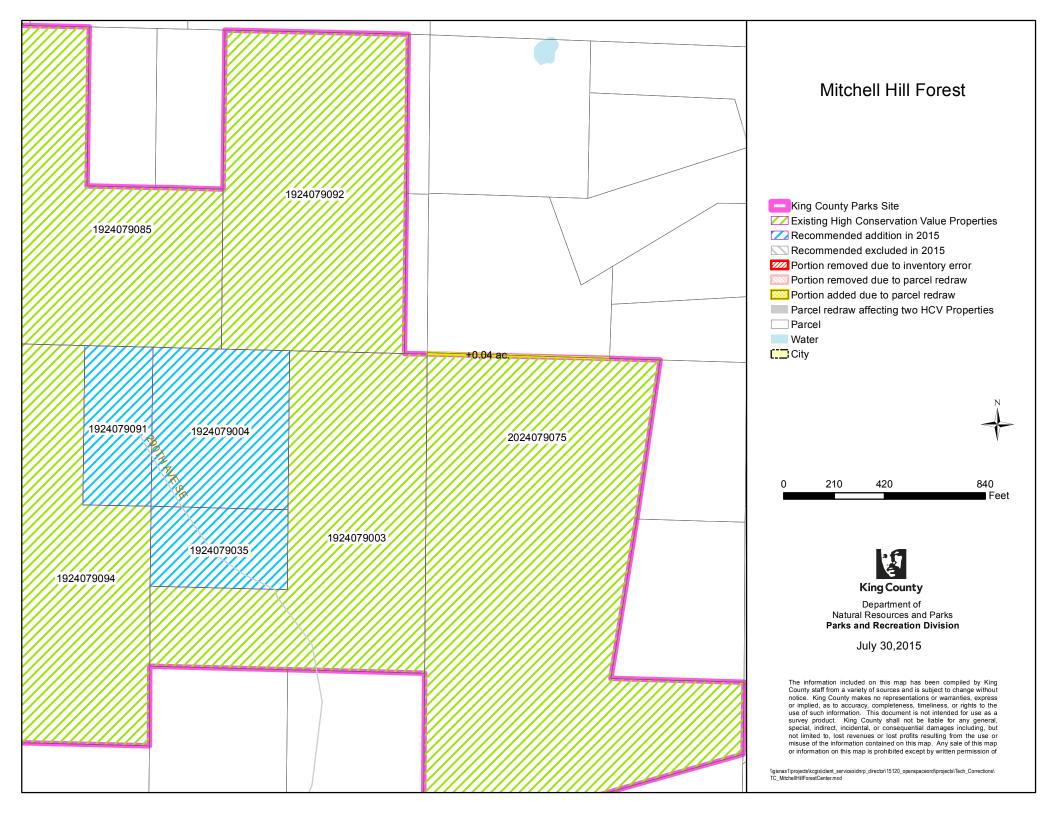

# "PARCEL REDRAW" DETAILS

| Map Legend                                                                                  | Description                                                                                                                                                              | Guide to Acreage                                                                                                                                                                  |
|---------------------------------------------------------------------------------------------|--------------------------------------------------------------------------------------------------------------------------------------------------------------------------|-----------------------------------------------------------------------------------------------------------------------------------------------------------------------------------|
| Portion removed due to parcel redraw                                                        | Depicts land that was removed<br>from the edges of a 2009 HCV<br>(High Conservation Value)<br>Inventory parcel due to parcel<br>boundary redraw by Assessor's<br>Office. | Listed on Map<br>- X.XX e.g0.04<br>The number indicates the total<br>acreage removed from that parcel<br>(totaling the changes along all<br>edges)                                |
| Portion added due to<br>parcel redraw                                                       | Depicts land that was added to<br>the edges of a 2009 HCV<br>Inventory parcel due to parcel<br>boundary redraw by the<br>Assessor's Office                               | + X.XX e.g. +0.04<br>The number indicates the total<br>acreage added to that parcel<br>(totaling the changes along all<br>edges)                                                  |
| Parcel redraw affecting<br>two HCV parcels<br>(HCV=High<br>Conservation Value<br>Inventory) | Acreage change affects two 2009<br>HCV Inventory parcels –<br>typically an internal change by<br>which the acreage lost from one<br>parcel is gained by the other.       | (X.XX) e.g. (0.04)<br>The number indicates the change<br>affecting the two adjacent parcels<br>(representing the amount lost<br>from one parcel and gained by<br>adjacent parcel) |

The acreage changes due to "Parcel Redraws" are indicated on the maps as follows:

## "KING COUNTY PARKS SITE" BOUNDARIES

The dark pink "King County Parks Site" outline on the maps is an older shapefile that has not been updated to match current parcel boundaries. Its boundaries do not match current parcels in many locations, reflecting the changes in parcel boundaries over time.