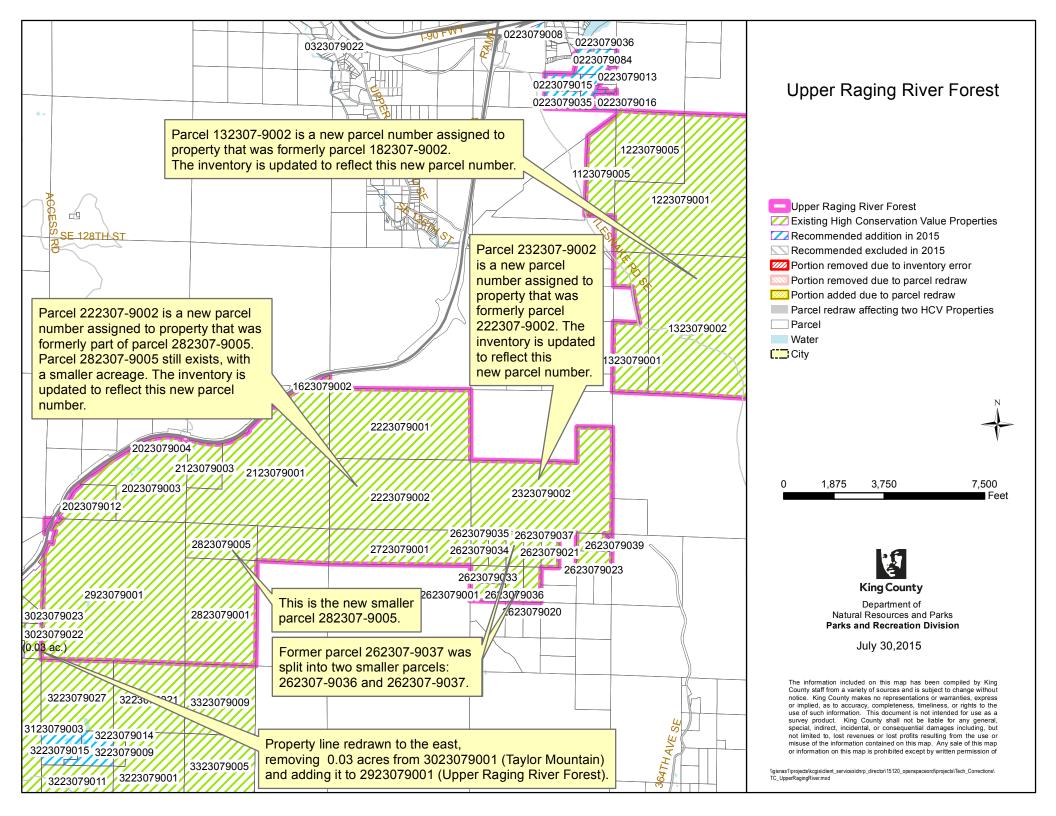

## a. Parcel Redraws

Parcel boundaries were redrawn during GIS shapefile updates by Assessor's Office, affecting spatial depiction of a parcel in GIS but not changing legal description. The redrawn parcels better depict river shoreline, road edge, or correct a past error in parcel depiction. Only changes that resulted in >0.01 acre have been documented.

## b. <u>Parcel Number Changes</u>

Parcel number was changed by the Assessor's Office.

# "PARCEL REDRAW" DETAILS

| Map Legend                                                                                  | Description                                                                                                                                                              | Guide to Acreage                                                                                                                                                                  |
|---------------------------------------------------------------------------------------------|--------------------------------------------------------------------------------------------------------------------------------------------------------------------------|-----------------------------------------------------------------------------------------------------------------------------------------------------------------------------------|
| Portion removed due to parcel redraw                                                        | Depicts land that was removed<br>from the edges of a 2009 HCV<br>(High Conservation Value)<br>Inventory parcel due to parcel<br>boundary redraw by Assessor's<br>Office. | Listed on Map<br>- X.XX e.g0.04<br>The number indicates the total<br>acreage removed from that parcel<br>(totaling the changes along all<br>edges)                                |
| Portion added due to<br>parcel redraw                                                       | Depicts land that was added to<br>the edges of a 2009 HCV<br>Inventory parcel due to parcel<br>boundary redraw by the<br>Assessor's Office                               | + X.XX e.g. +0.04<br>The number indicates the total<br>acreage added to that parcel<br>(totaling the changes along all<br>edges)                                                  |
| Parcel redraw affecting<br>two HCV parcels<br>(HCV=High<br>Conservation Value<br>Inventory) | Acreage change affects two 2009<br>HCV Inventory parcels –<br>typically an internal change by<br>which the acreage lost from one<br>parcel is gained by the other.       | (X.XX) e.g. (0.04)<br>The number indicates the change<br>affecting the two adjacent parcels<br>(representing the amount lost<br>from one parcel and gained by<br>adjacent parcel) |

The acreage changes due to "Parcel Redraws" are indicated on the maps as follows:

## "KING COUNTY PARKS SITE" BOUNDARIES

The dark pink "King County Parks Site" outline on the maps is an older shapefile that has not been updated to match current parcel boundaries. Its boundaries do not match current parcels in many locations, reflecting the changes in parcel boundaries over time.