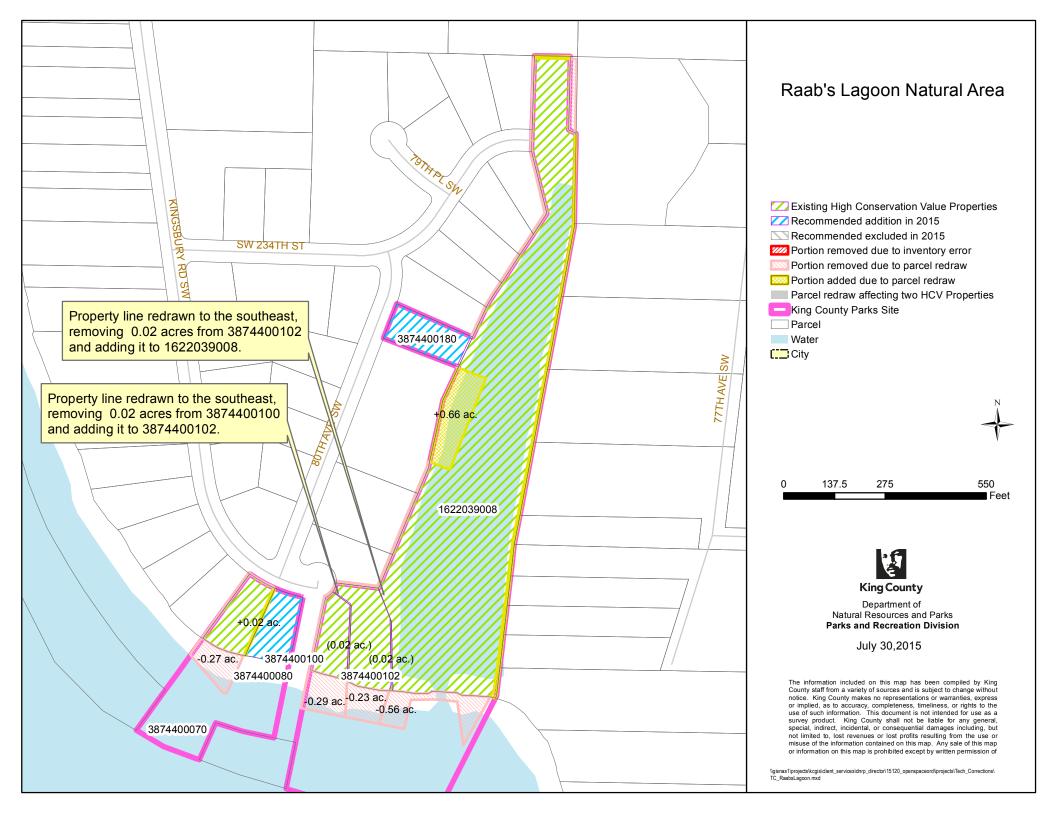

# "PARCEL REDRAW" DETAILS

| Map Legend                                                                                  | Description                                                                                                                                                              | Guide to Acreage                                                                                                                                                                  |
|---------------------------------------------------------------------------------------------|--------------------------------------------------------------------------------------------------------------------------------------------------------------------------|-----------------------------------------------------------------------------------------------------------------------------------------------------------------------------------|
| Portion removed due to parcel redraw                                                        | Depicts land that was removed<br>from the edges of a 2009 HCV<br>(High Conservation Value)<br>Inventory parcel due to parcel<br>boundary redraw by Assessor's<br>Office. | Listed on Map<br>- X.XX e.g0.04<br>The number indicates the total<br>acreage removed from that parcel<br>(totaling the changes along all<br>edges)                                |
| Portion added due to<br>parcel redraw                                                       | Depicts land that was added to<br>the edges of a 2009 HCV<br>Inventory parcel due to parcel<br>boundary redraw by the<br>Assessor's Office                               | + X.XX e.g. +0.04<br>The number indicates the total<br>acreage added to that parcel<br>(totaling the changes along all<br>edges)                                                  |
| Parcel redraw affecting<br>two HCV parcels<br>(HCV=High<br>Conservation Value<br>Inventory) | Acreage change affects two 2009<br>HCV Inventory parcels –<br>typically an internal change by<br>which the acreage lost from one<br>parcel is gained by the other.       | (X.XX) e.g. (0.04)<br>The number indicates the change<br>affecting the two adjacent parcels<br>(representing the amount lost<br>from one parcel and gained by<br>adjacent parcel) |

The acreage changes due to "Parcel Redraws" are indicated on the maps as follows:

## "KING COUNTY PARKS SITE" BOUNDARIES

The dark pink "King County Parks Site" outline on the maps is an older shapefile that has not been updated to match current parcel boundaries. Its boundaries do not match current parcels in many locations, reflecting the changes in parcel boundaries over time.