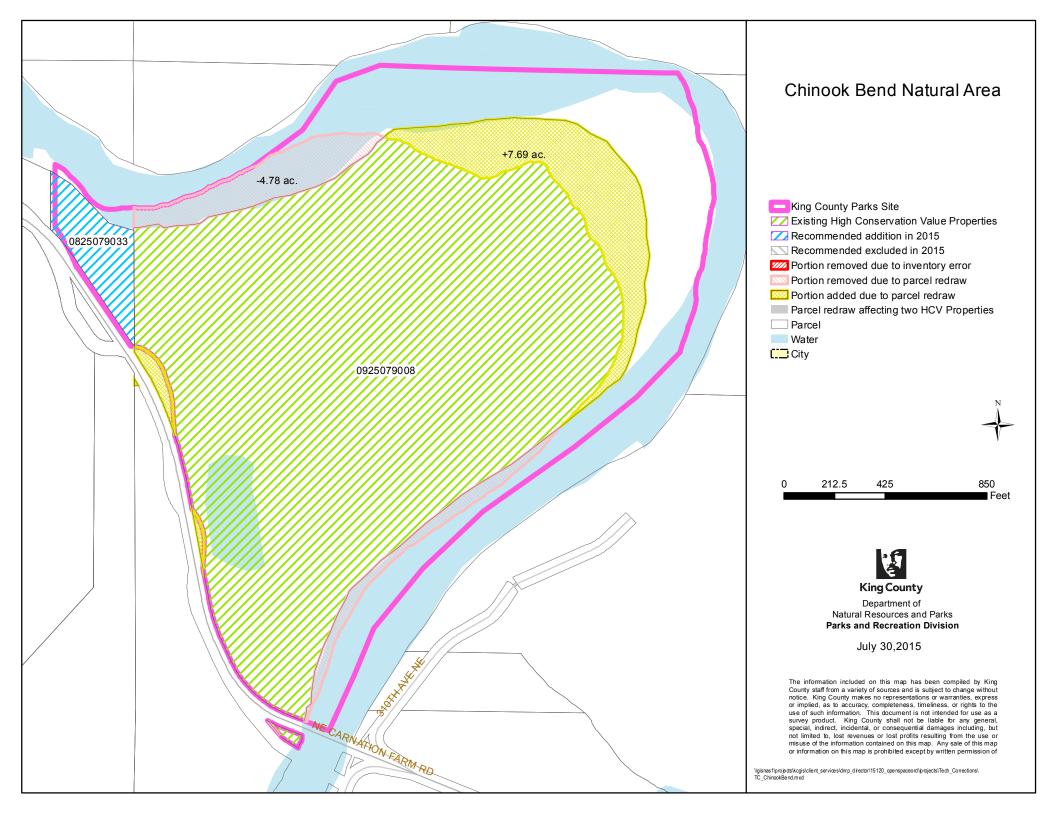

|       |                                                               |                                                                                  | 1. MAP COR                                                                                                                                                                                                                                                                                                                                                                                                                              | RECTIONS                                                                                                                                                                                                                                                                                            |                      |                          | 2. INVENTORY ERROR CORRECTIONS                                                                                                                                                                                                                                                                                                                                                                                                                                                                                                                                                                                                                                                                                                                                                                                                                                                                  |
|-------|---------------------------------------------------------------|----------------------------------------------------------------------------------|-----------------------------------------------------------------------------------------------------------------------------------------------------------------------------------------------------------------------------------------------------------------------------------------------------------------------------------------------------------------------------------------------------------------------------------------|-----------------------------------------------------------------------------------------------------------------------------------------------------------------------------------------------------------------------------------------------------------------------------------------------------|----------------------|--------------------------|-------------------------------------------------------------------------------------------------------------------------------------------------------------------------------------------------------------------------------------------------------------------------------------------------------------------------------------------------------------------------------------------------------------------------------------------------------------------------------------------------------------------------------------------------------------------------------------------------------------------------------------------------------------------------------------------------------------------------------------------------------------------------------------------------------------------------------------------------------------------------------------------------|
| Count | Site Name                                                     | a. Parcel Redraws                                                                | b. Parcel Number Changes                                                                                                                                                                                                                                                                                                                                                                                                                | c. Ownership Interest<br>Changes                                                                                                                                                                                                                                                                    | d. Site Name Changes | e. Inventory List Errors | Inventory Error Corrections                                                                                                                                                                                                                                                                                                                                                                                                                                                                                                                                                                                                                                                                                                                                                                                                                                                                     |
| 1     | Bass Lake Complex Natural<br>Area                             | Assessor's Maps more<br>accurately redrawn with current<br>information (see map) |                                                                                                                                                                                                                                                                                                                                                                                                                                         | Changes                                                                                                                                                                                                                                                                                             |                      |                          |                                                                                                                                                                                                                                                                                                                                                                                                                                                                                                                                                                                                                                                                                                                                                                                                                                                                                                 |
| 2     | Big Spring Newaukum<br>Creek Natural Area                     | Assessor's Maps more<br>accurately redrawn with current<br>information (see map) |                                                                                                                                                                                                                                                                                                                                                                                                                                         |                                                                                                                                                                                                                                                                                                     |                      |                          |                                                                                                                                                                                                                                                                                                                                                                                                                                                                                                                                                                                                                                                                                                                                                                                                                                                                                                 |
| 3     | Black Diamond Natural<br>Area                                 | Assessor's Maps more<br>accurately redrawn with current<br>information (see map) | Parcels 032106-9075, 032106-<br>9076, and 032106-9077 were<br>listed on 2009 Charter<br>Amendment inventory, but<br>were later merged into 032106-<br>9001. The western portion of<br>what is now parcel 032106-<br>9001 had previously been<br>excluded from the inventory.<br>The western portions of 032106-<br>9001 remain excluded from the<br>Charter Amendment inventory<br>due to future alignment of the<br>Green River Trail. |                                                                                                                                                                                                                                                                                                     |                      |                          | Removal of 0.05 acres. Area was included in KC Parks<br>temporary conservation easement granted under the Black<br>Diamond Agreement (7/24/1997, rec #9708110711). The<br>land appeared as State road right of way on King County<br>BLA L05L0097 (12/9/2005, rec # 20051209900003). This<br>occurred prior to King County's fee acquisition of nearby<br>land on 3/23/2006 (rec #20060323001809). No fee interest<br>was ever acquired by King County.<br><u>Removal of 2.94 acres</u> . Area was included in KC Parks<br>temporary conservation easement granted under the Black<br>Diamond Agreement 7/24/1997 (rec #9708110711).<br>Conveyed from Plum Creek to State DOT on 7/26/2006 (rec<br># 20060804002122). This land was not included in King<br>County's fee acquisition of nearby land on 3/23/2006 (rec<br>#20060323001809). No fee interest was ever acquired by<br>King County. |
| 4     | Carnation Marsh Natural<br>Area                               | Assessor's Maps more<br>accurately redrawn with current<br>information (see map) |                                                                                                                                                                                                                                                                                                                                                                                                                                         | 2009 inventory included<br>easements on parcels 292507-<br>9027 and 292507-9035, which<br>were acquired under recorded<br>deed 9812070432. King<br>County acquired fee to these<br>parcels in 2010 under deed<br>20100123002104, therefore the<br>fee interests are now listed on<br>the inventory. |                      |                          |                                                                                                                                                                                                                                                                                                                                                                                                                                                                                                                                                                                                                                                                                                                                                                                                                                                                                                 |
| 5     | Cavanaugh Pond Natural<br>Area                                | Assessor's Maps more<br>accurately redrawn with current<br>information (see map) |                                                                                                                                                                                                                                                                                                                                                                                                                                         |                                                                                                                                                                                                                                                                                                     |                      |                          |                                                                                                                                                                                                                                                                                                                                                                                                                                                                                                                                                                                                                                                                                                                                                                                                                                                                                                 |
| 6     | Cedar Grove Road Natural<br>Area                              | Assessor's Maps more<br>accurately redrawn with current<br>information (see map) |                                                                                                                                                                                                                                                                                                                                                                                                                                         |                                                                                                                                                                                                                                                                                                     |                      |                          |                                                                                                                                                                                                                                                                                                                                                                                                                                                                                                                                                                                                                                                                                                                                                                                                                                                                                                 |
| 7     | Chinook Bend Natural Area                                     | Assessor's Maps more<br>accurately redrawn with current<br>information (see map) |                                                                                                                                                                                                                                                                                                                                                                                                                                         |                                                                                                                                                                                                                                                                                                     |                      |                          |                                                                                                                                                                                                                                                                                                                                                                                                                                                                                                                                                                                                                                                                                                                                                                                                                                                                                                 |
| 8     | Christiansen Pond Natural<br>Area                             | Assessor's Maps more<br>accurately redrawn with current<br>information (see map) |                                                                                                                                                                                                                                                                                                                                                                                                                                         |                                                                                                                                                                                                                                                                                                     |                      |                          |                                                                                                                                                                                                                                                                                                                                                                                                                                                                                                                                                                                                                                                                                                                                                                                                                                                                                                 |
| 9     | Cougar Mountain Regional V                                    | Wildland Park - technical correcti                                               | ons are listed below by map nam                                                                                                                                                                                                                                                                                                                                                                                                         | e                                                                                                                                                                                                                                                                                                   |                      |                          |                                                                                                                                                                                                                                                                                                                                                                                                                                                                                                                                                                                                                                                                                                                                                                                                                                                                                                 |
| 9a    | "Cougar Mountain Regional<br>Wildland Park - 166th Way<br>SE" | Assessor's Maps more<br>accurately redrawn with current<br>information (see map) |                                                                                                                                                                                                                                                                                                                                                                                                                                         |                                                                                                                                                                                                                                                                                                     |                      |                          | Removal of 0.37 acres: This area was formerly part of<br>Cougar Mountain Park parcel 252405-9003, on both sides of<br>166th Way SE. King County transferred this 0.37-acre<br>portion of the parcel to a private company, C&R Investors<br>LLC, by a Quit Claim Deed, signed September 19, 2005,<br>(Recording number 20050922001273). There was no King<br>County interest in this property at the time of the 2009<br>Inventory. (A subsequent parcel redraw has reduced the<br>acreage of this inventory error land by 0.13 acres, to 0.24<br>acres.)                                                                                                                                                                                                                                                                                                                                        |