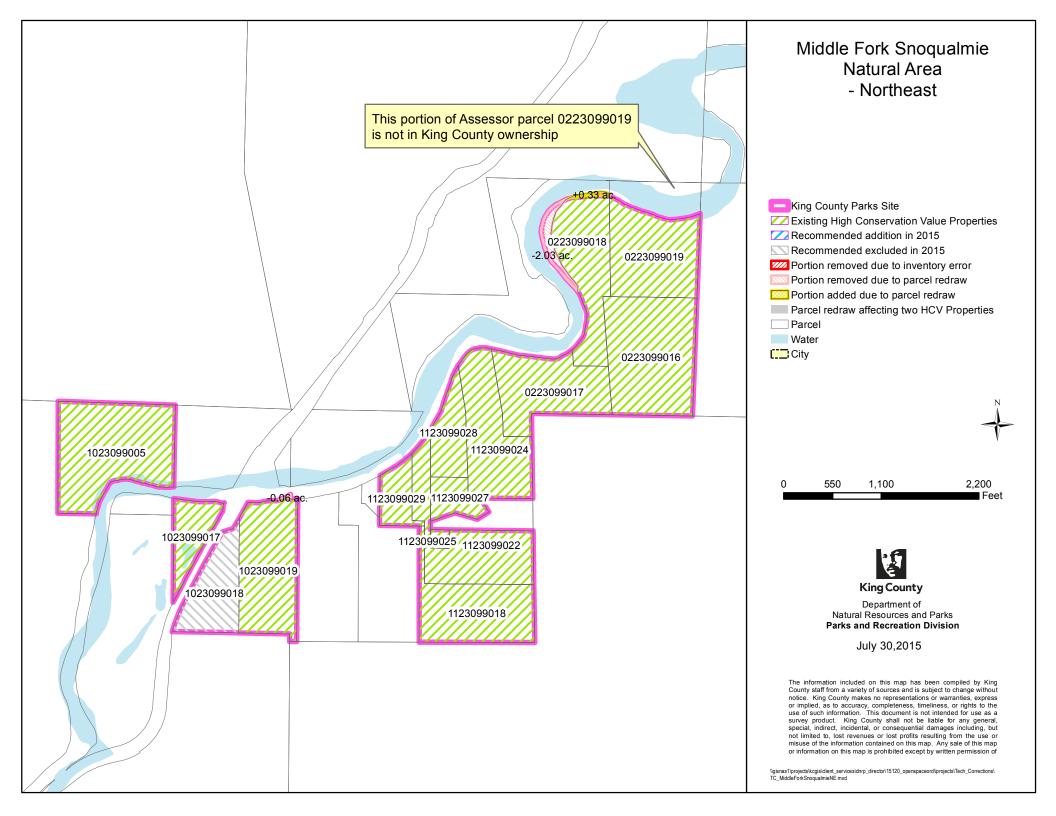

## a. Parcel Redraws

Parcel boundaries were redrawn during GIS shapefile updates by Assessor's Office, affecting spatial depiction of a parcel in GIS but not changing legal description. The redrawn parcels better depict river shoreline, road edge, or correct a past error in parcel depiction. Only changes that resulted in >0.01 acre have been documented.

# "PARCEL REDRAW" DETAILS

| Map Legend                                                                                  | Description                                                                                                                                                              | Guide to Acreage                                                                                                                                                                  |
|---------------------------------------------------------------------------------------------|--------------------------------------------------------------------------------------------------------------------------------------------------------------------------|-----------------------------------------------------------------------------------------------------------------------------------------------------------------------------------|
| Portion removed due to parcel redraw                                                        | Depicts land that was removed<br>from the edges of a 2009 HCV<br>(High Conservation Value)<br>Inventory parcel due to parcel<br>boundary redraw by Assessor's<br>Office. | Listed on Map<br>- X.XX e.g0.04<br>The number indicates the total<br>acreage removed from that parcel<br>(totaling the changes along all<br>edges)                                |
| Portion added due to<br>parcel redraw                                                       | Depicts land that was added to<br>the edges of a 2009 HCV<br>Inventory parcel due to parcel<br>boundary redraw by the<br>Assessor's Office                               | + X.XX e.g. +0.04<br>The number indicates the total<br>acreage added to that parcel<br>(totaling the changes along all<br>edges)                                                  |
| Parcel redraw affecting<br>two HCV parcels<br>(HCV=High<br>Conservation Value<br>Inventory) | Acreage change affects two 2009<br>HCV Inventory parcels –<br>typically an internal change by<br>which the acreage lost from one<br>parcel is gained by the other.       | (X.XX) e.g. (0.04)<br>The number indicates the change<br>affecting the two adjacent parcels<br>(representing the amount lost<br>from one parcel and gained by<br>adjacent parcel) |

The acreage changes due to "Parcel Redraws" are indicated on the maps as follows:

## "KING COUNTY PARKS SITE" BOUNDARIES

The dark pink "King County Parks Site" outline on the maps is an older shapefile that has not been updated to match current parcel boundaries. Its boundaries do not match current parcels in many locations, reflecting the changes in parcel boundaries over time.