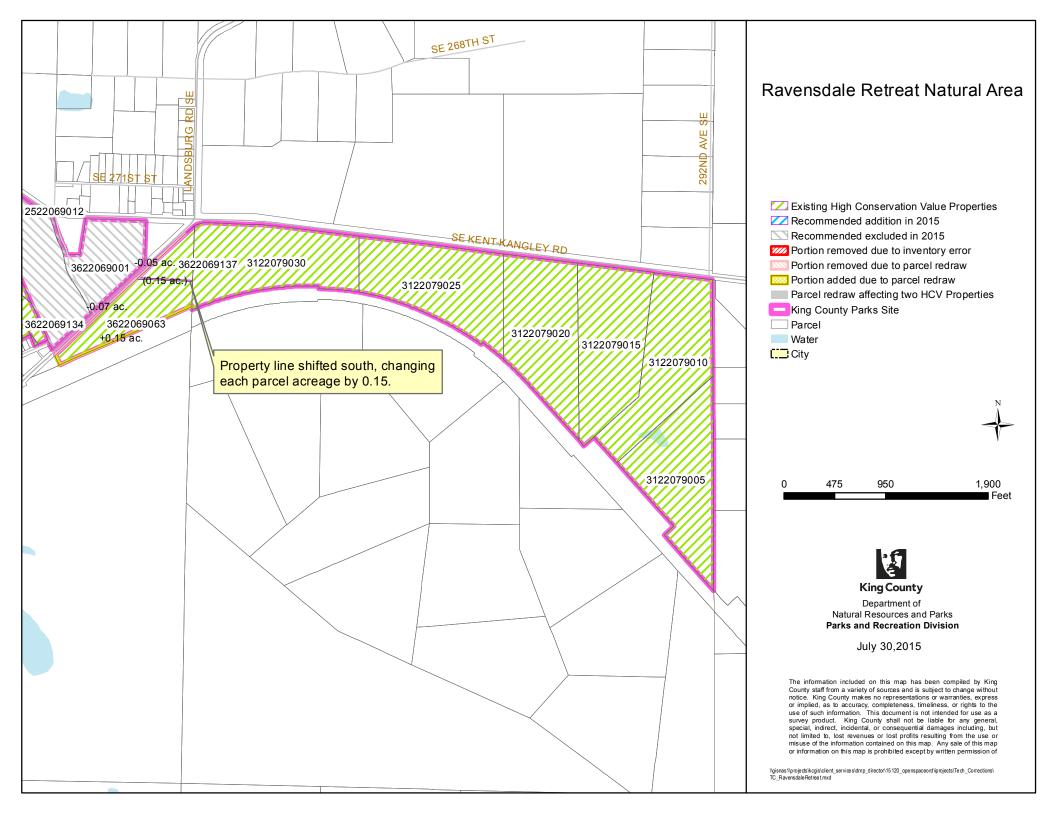

|       |                                                               |                                                                                  | 1. MAP COR                                                                                                                                                                                                                                                                                                                                                                                                                              | RECTIONS                                                                                                                                                                                                                                                                                            |                      |                          | 2. INVENTORY ERROR CORRECTIONS                                                                                                                                                                                                                                                                                                                                                                                                                                                                                                                                                                                                                                                                                                                                                                                                                                                                  |
|-------|---------------------------------------------------------------|----------------------------------------------------------------------------------|-----------------------------------------------------------------------------------------------------------------------------------------------------------------------------------------------------------------------------------------------------------------------------------------------------------------------------------------------------------------------------------------------------------------------------------------|-----------------------------------------------------------------------------------------------------------------------------------------------------------------------------------------------------------------------------------------------------------------------------------------------------|----------------------|--------------------------|-------------------------------------------------------------------------------------------------------------------------------------------------------------------------------------------------------------------------------------------------------------------------------------------------------------------------------------------------------------------------------------------------------------------------------------------------------------------------------------------------------------------------------------------------------------------------------------------------------------------------------------------------------------------------------------------------------------------------------------------------------------------------------------------------------------------------------------------------------------------------------------------------|
| Count | Site Name                                                     | a. Parcel Redraws                                                                | b. Parcel Number Changes                                                                                                                                                                                                                                                                                                                                                                                                                | c. Ownership Interest<br>Changes                                                                                                                                                                                                                                                                    | d. Site Name Changes | e. Inventory List Errors | Inventory Error Corrections                                                                                                                                                                                                                                                                                                                                                                                                                                                                                                                                                                                                                                                                                                                                                                                                                                                                     |
| 1     | Bass Lake Complex Natural<br>Area                             | Assessor's Maps more<br>accurately redrawn with current<br>information (see map) |                                                                                                                                                                                                                                                                                                                                                                                                                                         | Changes                                                                                                                                                                                                                                                                                             |                      |                          |                                                                                                                                                                                                                                                                                                                                                                                                                                                                                                                                                                                                                                                                                                                                                                                                                                                                                                 |
| 2     | Big Spring Newaukum<br>Creek Natural Area                     | Assessor's Maps more<br>accurately redrawn with current<br>information (see map) |                                                                                                                                                                                                                                                                                                                                                                                                                                         |                                                                                                                                                                                                                                                                                                     |                      |                          |                                                                                                                                                                                                                                                                                                                                                                                                                                                                                                                                                                                                                                                                                                                                                                                                                                                                                                 |
| 3     | Black Diamond Natural<br>Area                                 | Assessor's Maps more<br>accurately redrawn with current<br>information (see map) | Parcels 032106-9075, 032106-<br>9076, and 032106-9077 were<br>listed on 2009 Charter<br>Amendment inventory, but<br>were later merged into 032106-<br>9001. The western portion of<br>what is now parcel 032106-<br>9001 had previously been<br>excluded from the inventory.<br>The western portions of 032106-<br>9001 remain excluded from the<br>Charter Amendment inventory<br>due to future alignment of the<br>Green River Trail. |                                                                                                                                                                                                                                                                                                     |                      |                          | Removal of 0.05 acres. Area was included in KC Parks<br>temporary conservation easement granted under the Black<br>Diamond Agreement (7/24/1997, rec #9708110711). The<br>land appeared as State road right of way on King County<br>BLA L05L0097 (12/9/2005, rec # 20051209900003). This<br>occurred prior to King County's fee acquisition of nearby<br>land on 3/23/2006 (rec #20060323001809). No fee interest<br>was ever acquired by King County.<br><u>Removal of 2.94 acres</u> . Area was included in KC Parks<br>temporary conservation easement granted under the Black<br>Diamond Agreement 7/24/1997 (rec #9708110711).<br>Conveyed from Plum Creek to State DOT on 7/26/2006 (rec<br># 20060804002122). This land was not included in King<br>County's fee acquisition of nearby land on 3/23/2006 (rec<br>#20060323001809). No fee interest was ever acquired by<br>King County. |
| 4     | Carnation Marsh Natural<br>Area                               | Assessor's Maps more<br>accurately redrawn with current<br>information (see map) |                                                                                                                                                                                                                                                                                                                                                                                                                                         | 2009 inventory included<br>easements on parcels 292507-<br>9027 and 292507-9035, which<br>were acquired under recorded<br>deed 9812070432. King<br>County acquired fee to these<br>parcels in 2010 under deed<br>20100123002104, therefore the<br>fee interests are now listed on<br>the inventory. |                      |                          |                                                                                                                                                                                                                                                                                                                                                                                                                                                                                                                                                                                                                                                                                                                                                                                                                                                                                                 |
| 5     | Cavanaugh Pond Natural<br>Area                                | Assessor's Maps more<br>accurately redrawn with current<br>information (see map) |                                                                                                                                                                                                                                                                                                                                                                                                                                         |                                                                                                                                                                                                                                                                                                     |                      |                          |                                                                                                                                                                                                                                                                                                                                                                                                                                                                                                                                                                                                                                                                                                                                                                                                                                                                                                 |
| 6     | Cedar Grove Road Natural<br>Area                              | Assessor's Maps more<br>accurately redrawn with current<br>information (see map) |                                                                                                                                                                                                                                                                                                                                                                                                                                         |                                                                                                                                                                                                                                                                                                     |                      |                          |                                                                                                                                                                                                                                                                                                                                                                                                                                                                                                                                                                                                                                                                                                                                                                                                                                                                                                 |
| 7     | Chinook Bend Natural Area                                     | Assessor's Maps more<br>accurately redrawn with current<br>information (see map) |                                                                                                                                                                                                                                                                                                                                                                                                                                         |                                                                                                                                                                                                                                                                                                     |                      |                          |                                                                                                                                                                                                                                                                                                                                                                                                                                                                                                                                                                                                                                                                                                                                                                                                                                                                                                 |
| 8     | Christiansen Pond Natural<br>Area                             | Assessor's Maps more<br>accurately redrawn with current<br>information (see map) |                                                                                                                                                                                                                                                                                                                                                                                                                                         |                                                                                                                                                                                                                                                                                                     |                      |                          |                                                                                                                                                                                                                                                                                                                                                                                                                                                                                                                                                                                                                                                                                                                                                                                                                                                                                                 |
| 9     | Cougar Mountain Regional V                                    | Wildland Park - technical correcti                                               | ons are listed below by map nam                                                                                                                                                                                                                                                                                                                                                                                                         | e                                                                                                                                                                                                                                                                                                   |                      |                          |                                                                                                                                                                                                                                                                                                                                                                                                                                                                                                                                                                                                                                                                                                                                                                                                                                                                                                 |
| 9a    | "Cougar Mountain Regional<br>Wildland Park - 166th Way<br>SE" | Assessor's Maps more<br>accurately redrawn with current<br>information (see map) |                                                                                                                                                                                                                                                                                                                                                                                                                                         |                                                                                                                                                                                                                                                                                                     |                      |                          | Removal of 0.37 acres: This area was formerly part of<br>Cougar Mountain Park parcel 252405-9003, on both sides of<br>166th Way SE. King County transferred this 0.37-acre<br>portion of the parcel to a private company, C&R Investors<br>LLC, by a Quit Claim Deed, signed September 19, 2005,<br>(Recording number 20050922001273). There was no King<br>County interest in this property at the time of the 2009<br>Inventory. (A subsequent parcel redraw has reduced the<br>acreage of this inventory error land by 0.13 acres, to 0.24<br>acres.)                                                                                                                                                                                                                                                                                                                                        |