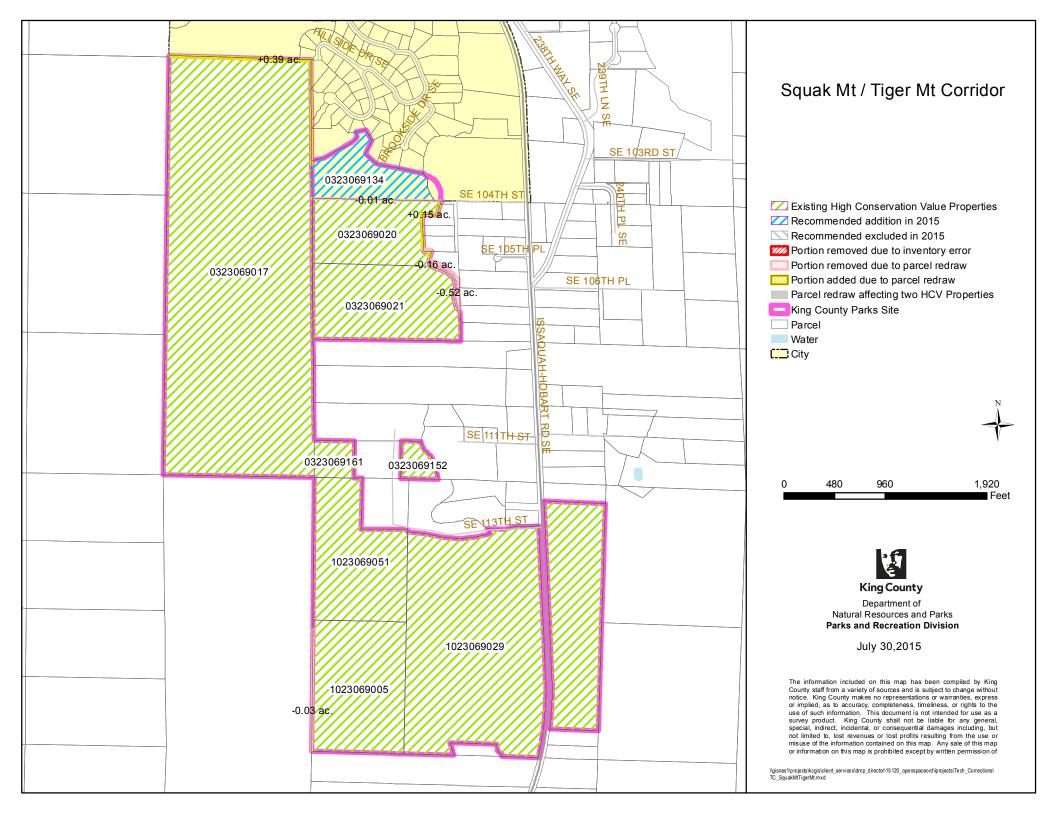

# "PARCEL REDRAW" DETAILS

| Map Legend                                                                                  | Description                                                                                                                                                              | Guide to Acreage                                                                                                                                                                  |
|---------------------------------------------------------------------------------------------|--------------------------------------------------------------------------------------------------------------------------------------------------------------------------|-----------------------------------------------------------------------------------------------------------------------------------------------------------------------------------|
| Portion removed due to parcel redraw                                                        | Depicts land that was removed<br>from the edges of a 2009 HCV<br>(High Conservation Value)<br>Inventory parcel due to parcel<br>boundary redraw by Assessor's<br>Office. | Listed on Map<br>- X.XX e.g0.04<br>The number indicates the total<br>acreage removed from that parcel<br>(totaling the changes along all<br>edges)                                |
| Portion added due to<br>parcel redraw                                                       | Depicts land that was added to<br>the edges of a 2009 HCV<br>Inventory parcel due to parcel<br>boundary redraw by the<br>Assessor's Office                               | + X.XX e.g. +0.04<br>The number indicates the total<br>acreage added to that parcel<br>(totaling the changes along all<br>edges)                                                  |
| Parcel redraw affecting<br>two HCV parcels<br>(HCV=High<br>Conservation Value<br>Inventory) | Acreage change affects two 2009<br>HCV Inventory parcels –<br>typically an internal change by<br>which the acreage lost from one<br>parcel is gained by the other.       | (X.XX) e.g. (0.04)<br>The number indicates the change<br>affecting the two adjacent parcels<br>(representing the amount lost<br>from one parcel and gained by<br>adjacent parcel) |

The acreage changes due to "Parcel Redraws" are indicated on the maps as follows: