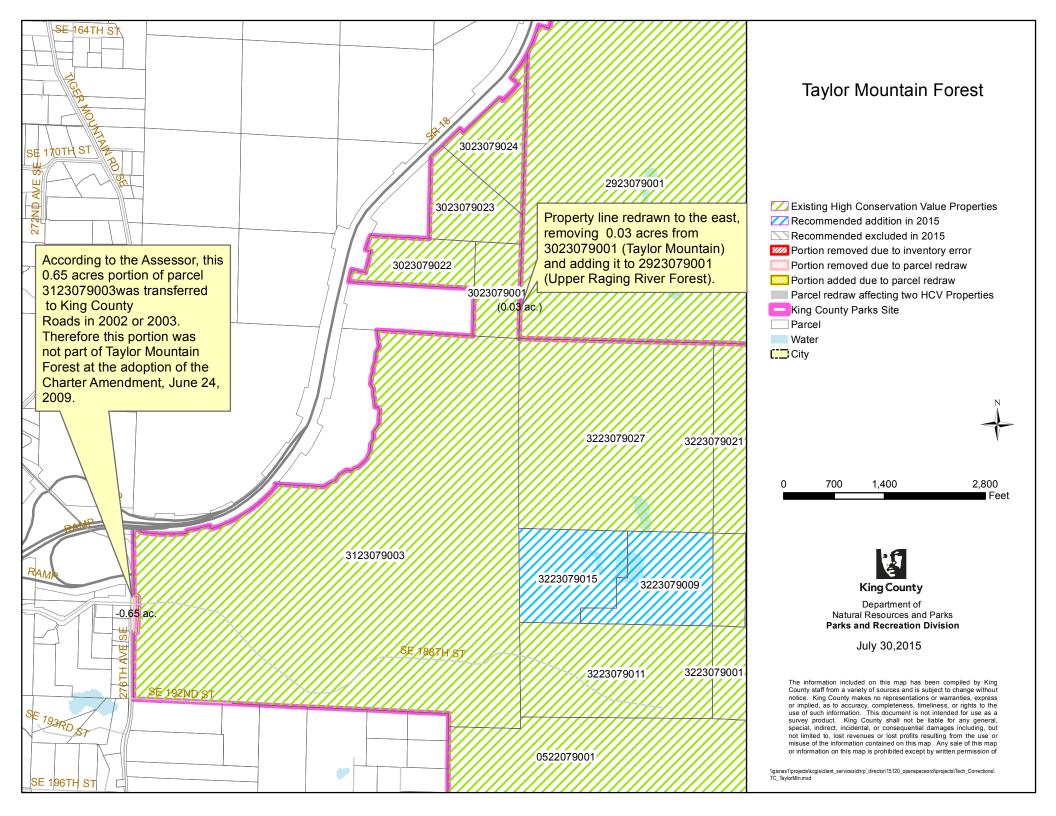

# "PARCEL REDRAW" DETAILS

| Map Legend                                                                                  | Description                                                                                                                                                              | Guide to Acreage                                                                                                                                                                  |
|---------------------------------------------------------------------------------------------|--------------------------------------------------------------------------------------------------------------------------------------------------------------------------|-----------------------------------------------------------------------------------------------------------------------------------------------------------------------------------|
| Portion removed due to parcel redraw                                                        | Depicts land that was removed<br>from the edges of a 2009 HCV<br>(High Conservation Value)<br>Inventory parcel due to parcel<br>boundary redraw by Assessor's<br>Office. | Listed on Map<br>- X.XX e.g0.04<br>The number indicates the total<br>acreage removed from that parcel<br>(totaling the changes along all<br>edges)                                |
| Portion added due to<br>parcel redraw                                                       | Depicts land that was added to<br>the edges of a 2009 HCV<br>Inventory parcel due to parcel<br>boundary redraw by the<br>Assessor's Office                               | + X.XX e.g. +0.04<br>The number indicates the total<br>acreage added to that parcel<br>(totaling the changes along all<br>edges)                                                  |
| Parcel redraw affecting<br>two HCV parcels<br>(HCV=High<br>Conservation Value<br>Inventory) | Acreage change affects two 2009<br>HCV Inventory parcels –<br>typically an internal change by<br>which the acreage lost from one<br>parcel is gained by the other.       | (X.XX) e.g. (0.04)<br>The number indicates the change<br>affecting the two adjacent parcels<br>(representing the amount lost<br>from one parcel and gained by<br>adjacent parcel) |

The acreage changes due to "Parcel Redraws" are indicated on the maps as follows:

## "KING COUNTY PARKS SITE" BOUNDARIES

The dark pink "King County Parks Site" outline on the maps is an older shapefile that has not been updated to match current parcel boundaries. Its boundaries do not match current parcels in many locations, reflecting the changes in parcel boundaries over time.