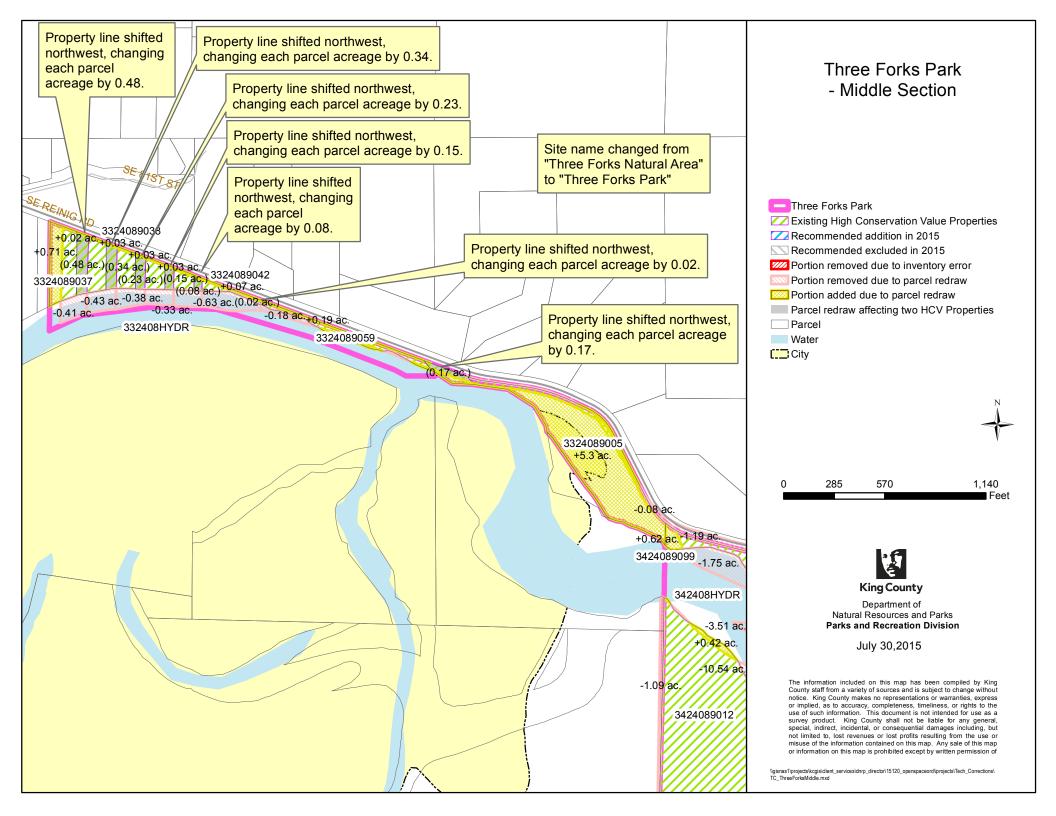

# "PARCEL REDRAW" DETAILS

| Map Legend                                                                                  | Description                                                                                                                                                              | Guide to Acreage                                                                                                                                                                  |
|---------------------------------------------------------------------------------------------|--------------------------------------------------------------------------------------------------------------------------------------------------------------------------|-----------------------------------------------------------------------------------------------------------------------------------------------------------------------------------|
| Portion removed due to parcel redraw                                                        | Depicts land that was removed<br>from the edges of a 2009 HCV<br>(High Conservation Value)<br>Inventory parcel due to parcel<br>boundary redraw by Assessor's<br>Office. | Listed on Map<br>- X.XX e.g0.04<br>The number indicates the total<br>acreage removed from that parcel<br>(totaling the changes along all<br>edges)                                |
| Portion added due to<br>parcel redraw                                                       | Depicts land that was added to<br>the edges of a 2009 HCV<br>Inventory parcel due to parcel<br>boundary redraw by the<br>Assessor's Office                               | + X.XX e.g. +0.04<br>The number indicates the total<br>acreage added to that parcel<br>(totaling the changes along all<br>edges)                                                  |
| Parcel redraw affecting<br>two HCV parcels<br>(HCV=High<br>Conservation Value<br>Inventory) | Acreage change affects two 2009<br>HCV Inventory parcels –<br>typically an internal change by<br>which the acreage lost from one<br>parcel is gained by the other.       | (X.XX) e.g. (0.04)<br>The number indicates the change<br>affecting the two adjacent parcels<br>(representing the amount lost<br>from one parcel and gained by<br>adjacent parcel) |

The acreage changes due to "Parcel Redraws" are indicated on the maps as follows:

## "KING COUNTY PARKS SITE" BOUNDARIES

The dark pink "King County Parks Site" outline on the maps is an older shapefile that has not been updated to match current parcel boundaries. Its boundaries do not match current parcels in many locations, reflecting the changes in parcel boundaries over time.