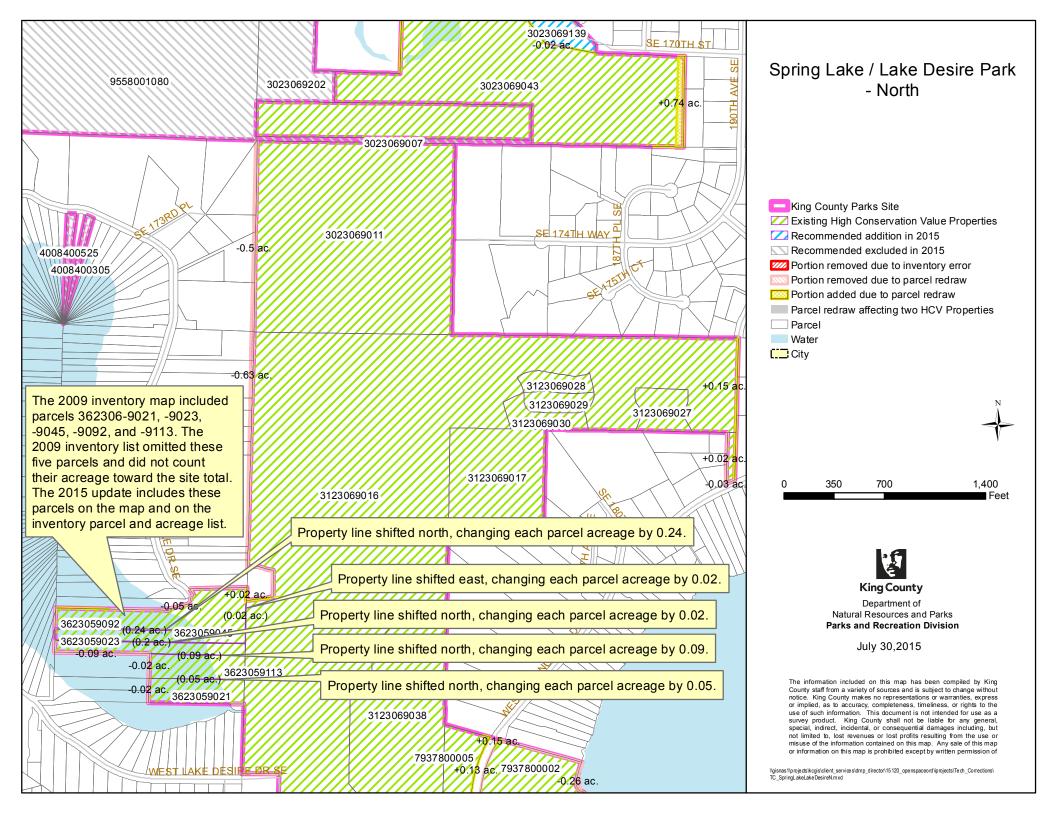

# "PARCEL REDRAW" DETAILS

| Map Legend                                                                                  | Description                                                                                                                                                              | Guide to Acreage                                                                                                                                                                  |
|---------------------------------------------------------------------------------------------|--------------------------------------------------------------------------------------------------------------------------------------------------------------------------|-----------------------------------------------------------------------------------------------------------------------------------------------------------------------------------|
| Portion removed due to parcel redraw                                                        | Depicts land that was removed<br>from the edges of a 2009 HCV<br>(High Conservation Value)<br>Inventory parcel due to parcel<br>boundary redraw by Assessor's<br>Office. | Listed on Map<br>- X.XX e.g0.04<br>The number indicates the total<br>acreage removed from that parcel<br>(totaling the changes along all<br>edges)                                |
| Portion added due to<br>parcel redraw                                                       | Depicts land that was added to<br>the edges of a 2009 HCV<br>Inventory parcel due to parcel<br>boundary redraw by the<br>Assessor's Office                               | + X.XX e.g. +0.04<br>The number indicates the total<br>acreage added to that parcel<br>(totaling the changes along all<br>edges)                                                  |
| Parcel redraw affecting<br>two HCV parcels<br>(HCV=High<br>Conservation Value<br>Inventory) | Acreage change affects two 2009<br>HCV Inventory parcels –<br>typically an internal change by<br>which the acreage lost from one<br>parcel is gained by the other.       | (X.XX) e.g. (0.04)<br>The number indicates the change<br>affecting the two adjacent parcels<br>(representing the amount lost<br>from one parcel and gained by<br>adjacent parcel) |

The acreage changes due to "Parcel Redraws" are indicated on the maps as follows: