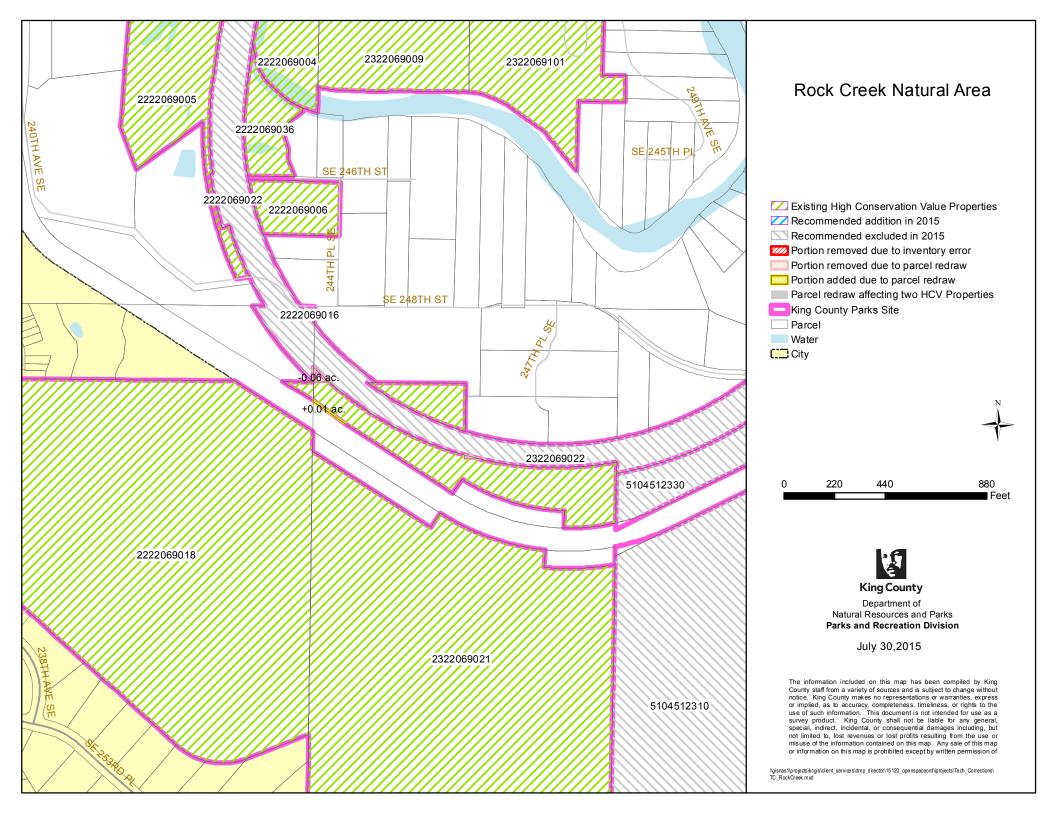

|       |                                                               |                                                                                  | 1. MAP COR                                                                                                                                                                                                                                                                                                                                                                                                                              | RECTIONS                                                                                                                                                                                                                                                                                            |                      |                          | 2. INVENTORY ERROR CORRECTIONS                                                                                                                                                                                                                                                                                                                                                                                                                                                                                                                                                                                                                                                                                                                                                                                                                                                                  |
|-------|---------------------------------------------------------------|----------------------------------------------------------------------------------|-----------------------------------------------------------------------------------------------------------------------------------------------------------------------------------------------------------------------------------------------------------------------------------------------------------------------------------------------------------------------------------------------------------------------------------------|-----------------------------------------------------------------------------------------------------------------------------------------------------------------------------------------------------------------------------------------------------------------------------------------------------|----------------------|--------------------------|-------------------------------------------------------------------------------------------------------------------------------------------------------------------------------------------------------------------------------------------------------------------------------------------------------------------------------------------------------------------------------------------------------------------------------------------------------------------------------------------------------------------------------------------------------------------------------------------------------------------------------------------------------------------------------------------------------------------------------------------------------------------------------------------------------------------------------------------------------------------------------------------------|
| Count | Site Name                                                     | a. Parcel Redraws                                                                | b. Parcel Number Changes                                                                                                                                                                                                                                                                                                                                                                                                                | c. Ownership Interest<br>Changes                                                                                                                                                                                                                                                                    | d. Site Name Changes | e. Inventory List Errors | Inventory Error Corrections                                                                                                                                                                                                                                                                                                                                                                                                                                                                                                                                                                                                                                                                                                                                                                                                                                                                     |
| 1     | Bass Lake Complex Natural<br>Area                             | Assessor's Maps more<br>accurately redrawn with current<br>information (see map) |                                                                                                                                                                                                                                                                                                                                                                                                                                         | Changes                                                                                                                                                                                                                                                                                             |                      |                          |                                                                                                                                                                                                                                                                                                                                                                                                                                                                                                                                                                                                                                                                                                                                                                                                                                                                                                 |
| 2     | Big Spring Newaukum<br>Creek Natural Area                     | Assessor's Maps more<br>accurately redrawn with current<br>information (see map) |                                                                                                                                                                                                                                                                                                                                                                                                                                         |                                                                                                                                                                                                                                                                                                     |                      |                          |                                                                                                                                                                                                                                                                                                                                                                                                                                                                                                                                                                                                                                                                                                                                                                                                                                                                                                 |
| 3     | Black Diamond Natural<br>Area                                 | Assessor's Maps more<br>accurately redrawn with current<br>information (see map) | Parcels 032106-9075, 032106-<br>9076, and 032106-9077 were<br>listed on 2009 Charter<br>Amendment inventory, but<br>were later merged into 032106-<br>9001. The western portion of<br>what is now parcel 032106-<br>9001 had previously been<br>excluded from the inventory.<br>The western portions of 032106-<br>9001 remain excluded from the<br>Charter Amendment inventory<br>due to future alignment of the<br>Green River Trail. |                                                                                                                                                                                                                                                                                                     |                      |                          | Removal of 0.05 acres. Area was included in KC Parks<br>temporary conservation easement granted under the Black<br>Diamond Agreement (7/24/1997, rec #9708110711). The<br>land appeared as State road right of way on King County<br>BLA L05L0097 (12/9/2005, rec # 20051209900003). This<br>occurred prior to King County's fee acquisition of nearby<br>land on 3/23/2006 (rec #20060323001809). No fee interest<br>was ever acquired by King County.<br><u>Removal of 2.94 acres</u> . Area was included in KC Parks<br>temporary conservation easement granted under the Black<br>Diamond Agreement 7/24/1997 (rec #9708110711).<br>Conveyed from Plum Creek to State DOT on 7/26/2006 (rec<br># 20060804002122). This land was not included in King<br>County's fee acquisition of nearby land on 3/23/2006 (rec<br>#20060323001809). No fee interest was ever acquired by<br>King County. |
| 4     | Carnation Marsh Natural<br>Area                               | Assessor's Maps more<br>accurately redrawn with current<br>information (see map) |                                                                                                                                                                                                                                                                                                                                                                                                                                         | 2009 inventory included<br>easements on parcels 292507-<br>9027 and 292507-9035, which<br>were acquired under recorded<br>deed 9812070432. King<br>County acquired fee to these<br>parcels in 2010 under deed<br>20100123002104, therefore the<br>fee interests are now listed on<br>the inventory. |                      |                          |                                                                                                                                                                                                                                                                                                                                                                                                                                                                                                                                                                                                                                                                                                                                                                                                                                                                                                 |
| 5     | Cavanaugh Pond Natural<br>Area                                | Assessor's Maps more<br>accurately redrawn with current<br>information (see map) |                                                                                                                                                                                                                                                                                                                                                                                                                                         |                                                                                                                                                                                                                                                                                                     |                      |                          |                                                                                                                                                                                                                                                                                                                                                                                                                                                                                                                                                                                                                                                                                                                                                                                                                                                                                                 |
| 6     | Cedar Grove Road Natural<br>Area                              | Assessor's Maps more<br>accurately redrawn with current<br>information (see map) |                                                                                                                                                                                                                                                                                                                                                                                                                                         |                                                                                                                                                                                                                                                                                                     |                      |                          |                                                                                                                                                                                                                                                                                                                                                                                                                                                                                                                                                                                                                                                                                                                                                                                                                                                                                                 |
| 7     | Chinook Bend Natural Area                                     | Assessor's Maps more<br>accurately redrawn with current<br>information (see map) |                                                                                                                                                                                                                                                                                                                                                                                                                                         |                                                                                                                                                                                                                                                                                                     |                      |                          |                                                                                                                                                                                                                                                                                                                                                                                                                                                                                                                                                                                                                                                                                                                                                                                                                                                                                                 |
| 8     | Christiansen Pond Natural<br>Area                             | Assessor's Maps more<br>accurately redrawn with current<br>information (see map) |                                                                                                                                                                                                                                                                                                                                                                                                                                         |                                                                                                                                                                                                                                                                                                     |                      |                          |                                                                                                                                                                                                                                                                                                                                                                                                                                                                                                                                                                                                                                                                                                                                                                                                                                                                                                 |
| 9     | Cougar Mountain Regional V                                    | Wildland Park - technical correcti                                               | ons are listed below by map nam                                                                                                                                                                                                                                                                                                                                                                                                         | e                                                                                                                                                                                                                                                                                                   |                      |                          |                                                                                                                                                                                                                                                                                                                                                                                                                                                                                                                                                                                                                                                                                                                                                                                                                                                                                                 |
| 9a    | "Cougar Mountain Regional<br>Wildland Park - 166th Way<br>SE" | Assessor's Maps more<br>accurately redrawn with current<br>information (see map) |                                                                                                                                                                                                                                                                                                                                                                                                                                         |                                                                                                                                                                                                                                                                                                     |                      |                          | Removal of 0.37 acres: This area was formerly part of<br>Cougar Mountain Park parcel 252405-9003, on both sides of<br>166th Way SE. King County transferred this 0.37-acre<br>portion of the parcel to a private company, C&R Investors<br>LLC, by a Quit Claim Deed, signed September 19, 2005,<br>(Recording number 20050922001273). There was no King<br>County interest in this property at the time of the 2009<br>Inventory. (A subsequent parcel redraw has reduced the<br>acreage of this inventory error land by 0.13 acres, to 0.24<br>acres.)                                                                                                                                                                                                                                                                                                                                        |