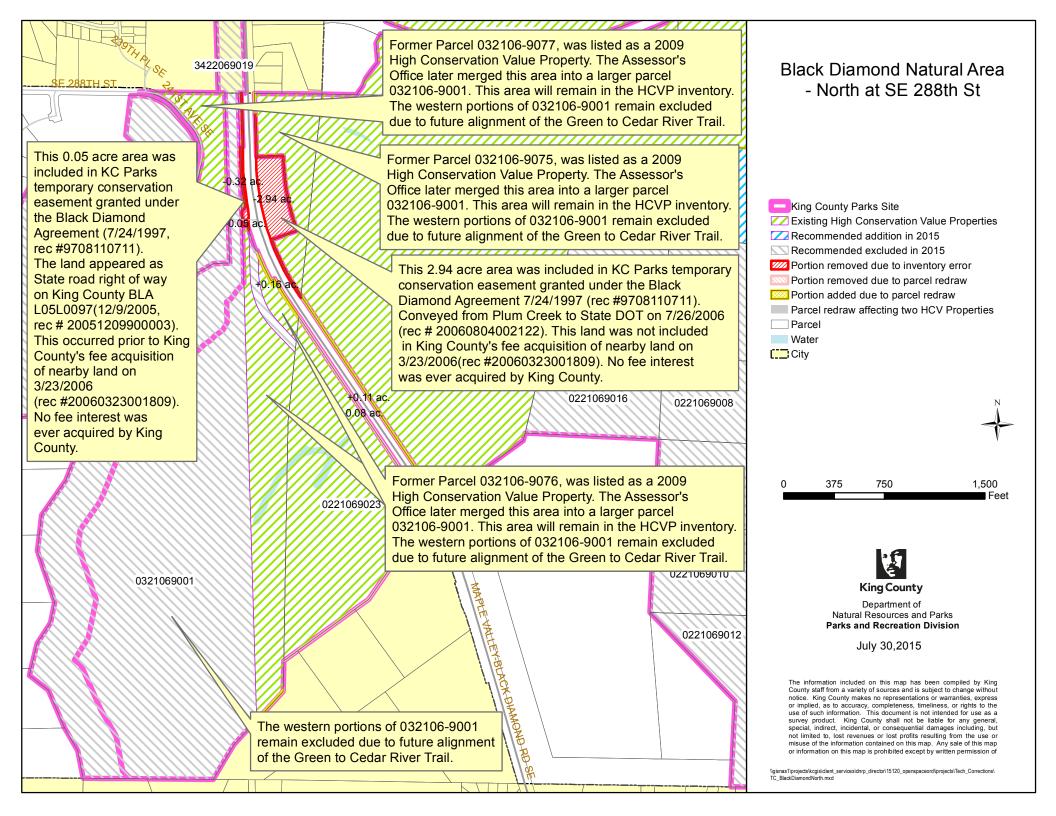

|       |                                                               |                                                                                  | 1. MAP COR                                                                                                                                                                                                                                                                                                                                                                                                                              | RECTIONS                                                                                                                                                                                                                                                                                            |                      |                          | 2. INVENTORY ERROR CORRECTIONS                                                                                                                                                                                                                                                                                                                                                                                                                                                                                                                                                                                                                                                                                                                                                                                                                                                                  |
|-------|---------------------------------------------------------------|----------------------------------------------------------------------------------|-----------------------------------------------------------------------------------------------------------------------------------------------------------------------------------------------------------------------------------------------------------------------------------------------------------------------------------------------------------------------------------------------------------------------------------------|-----------------------------------------------------------------------------------------------------------------------------------------------------------------------------------------------------------------------------------------------------------------------------------------------------|----------------------|--------------------------|-------------------------------------------------------------------------------------------------------------------------------------------------------------------------------------------------------------------------------------------------------------------------------------------------------------------------------------------------------------------------------------------------------------------------------------------------------------------------------------------------------------------------------------------------------------------------------------------------------------------------------------------------------------------------------------------------------------------------------------------------------------------------------------------------------------------------------------------------------------------------------------------------|
| Count | Site Name                                                     | a. Parcel Redraws                                                                | b. Parcel Number Changes                                                                                                                                                                                                                                                                                                                                                                                                                | c. Ownership Interest<br>Changes                                                                                                                                                                                                                                                                    | d. Site Name Changes | e. Inventory List Errors | Inventory Error Corrections                                                                                                                                                                                                                                                                                                                                                                                                                                                                                                                                                                                                                                                                                                                                                                                                                                                                     |
| 1     | Bass Lake Complex Natural<br>Area                             | Assessor's Maps more<br>accurately redrawn with current<br>information (see map) |                                                                                                                                                                                                                                                                                                                                                                                                                                         | Changes                                                                                                                                                                                                                                                                                             |                      |                          |                                                                                                                                                                                                                                                                                                                                                                                                                                                                                                                                                                                                                                                                                                                                                                                                                                                                                                 |
| 2     | Big Spring Newaukum<br>Creek Natural Area                     | Assessor's Maps more<br>accurately redrawn with current<br>information (see map) |                                                                                                                                                                                                                                                                                                                                                                                                                                         |                                                                                                                                                                                                                                                                                                     |                      |                          |                                                                                                                                                                                                                                                                                                                                                                                                                                                                                                                                                                                                                                                                                                                                                                                                                                                                                                 |
| 3     | Black Diamond Natural<br>Area                                 | Assessor's Maps more<br>accurately redrawn with current<br>information (see map) | Parcels 032106-9075, 032106-<br>9076, and 032106-9077 were<br>listed on 2009 Charter<br>Amendment inventory, but<br>were later merged into 032106-<br>9001. The western portion of<br>what is now parcel 032106-<br>9001 had previously been<br>excluded from the inventory.<br>The western portions of 032106-<br>9001 remain excluded from the<br>Charter Amendment inventory<br>due to future alignment of the<br>Green River Trail. |                                                                                                                                                                                                                                                                                                     |                      |                          | Removal of 0.05 acres. Area was included in KC Parks<br>temporary conservation easement granted under the Black<br>Diamond Agreement (7/24/1997, rec #9708110711). The<br>land appeared as State road right of way on King County<br>BLA L05L0097 (12/9/2005, rec # 20051209900003). This<br>occurred prior to King County's fee acquisition of nearby<br>land on 3/23/2006 (rec #20060323001809). No fee interest<br>was ever acquired by King County.<br><u>Removal of 2.94 acres</u> . Area was included in KC Parks<br>temporary conservation easement granted under the Black<br>Diamond Agreement 7/24/1997 (rec #9708110711).<br>Conveyed from Plum Creek to State DOT on 7/26/2006 (rec<br># 20060804002122). This land was not included in King<br>County's fee acquisition of nearby land on 3/23/2006 (rec<br>#20060323001809). No fee interest was ever acquired by<br>King County. |
| 4     | Carnation Marsh Natural<br>Area                               | Assessor's Maps more<br>accurately redrawn with current<br>information (see map) |                                                                                                                                                                                                                                                                                                                                                                                                                                         | 2009 inventory included<br>easements on parcels 292507-<br>9027 and 292507-9035, which<br>were acquired under recorded<br>deed 9812070432. King<br>County acquired fee to these<br>parcels in 2010 under deed<br>20100123002104, therefore the<br>fee interests are now listed on<br>the inventory. |                      |                          |                                                                                                                                                                                                                                                                                                                                                                                                                                                                                                                                                                                                                                                                                                                                                                                                                                                                                                 |
| 5     | Cavanaugh Pond Natural<br>Area                                | Assessor's Maps more<br>accurately redrawn with current<br>information (see map) |                                                                                                                                                                                                                                                                                                                                                                                                                                         |                                                                                                                                                                                                                                                                                                     |                      |                          |                                                                                                                                                                                                                                                                                                                                                                                                                                                                                                                                                                                                                                                                                                                                                                                                                                                                                                 |
| 6     | Cedar Grove Road Natural<br>Area                              | Assessor's Maps more<br>accurately redrawn with current<br>information (see map) |                                                                                                                                                                                                                                                                                                                                                                                                                                         |                                                                                                                                                                                                                                                                                                     |                      |                          |                                                                                                                                                                                                                                                                                                                                                                                                                                                                                                                                                                                                                                                                                                                                                                                                                                                                                                 |
| 7     | Chinook Bend Natural Area                                     | Assessor's Maps more<br>accurately redrawn with current<br>information (see map) |                                                                                                                                                                                                                                                                                                                                                                                                                                         |                                                                                                                                                                                                                                                                                                     |                      |                          |                                                                                                                                                                                                                                                                                                                                                                                                                                                                                                                                                                                                                                                                                                                                                                                                                                                                                                 |
| 8     | Christiansen Pond Natural<br>Area                             | Assessor's Maps more<br>accurately redrawn with current<br>information (see map) |                                                                                                                                                                                                                                                                                                                                                                                                                                         |                                                                                                                                                                                                                                                                                                     |                      |                          |                                                                                                                                                                                                                                                                                                                                                                                                                                                                                                                                                                                                                                                                                                                                                                                                                                                                                                 |
| 9     | Cougar Mountain Regional V                                    | Wildland Park - technical correcti                                               | ons are listed below by map nam                                                                                                                                                                                                                                                                                                                                                                                                         | e                                                                                                                                                                                                                                                                                                   |                      |                          |                                                                                                                                                                                                                                                                                                                                                                                                                                                                                                                                                                                                                                                                                                                                                                                                                                                                                                 |
| 9a    | "Cougar Mountain Regional<br>Wildland Park - 166th Way<br>SE" | Assessor's Maps more<br>accurately redrawn with current<br>information (see map) |                                                                                                                                                                                                                                                                                                                                                                                                                                         |                                                                                                                                                                                                                                                                                                     |                      |                          | Removal of 0.37 acres: This area was formerly part of<br>Cougar Mountain Park parcel 252405-9003, on both sides of<br>166th Way SE. King County transferred this 0.37-acre<br>portion of the parcel to a private company, C&R Investors<br>LLC, by a Quit Claim Deed, signed September 19, 2005,<br>(Recording number 20050922001273). There was no King<br>County interest in this property at the time of the 2009<br>Inventory. (A subsequent parcel redraw has reduced the<br>acreage of this inventory error land by 0.13 acres, to 0.24<br>acres.)                                                                                                                                                                                                                                                                                                                                        |