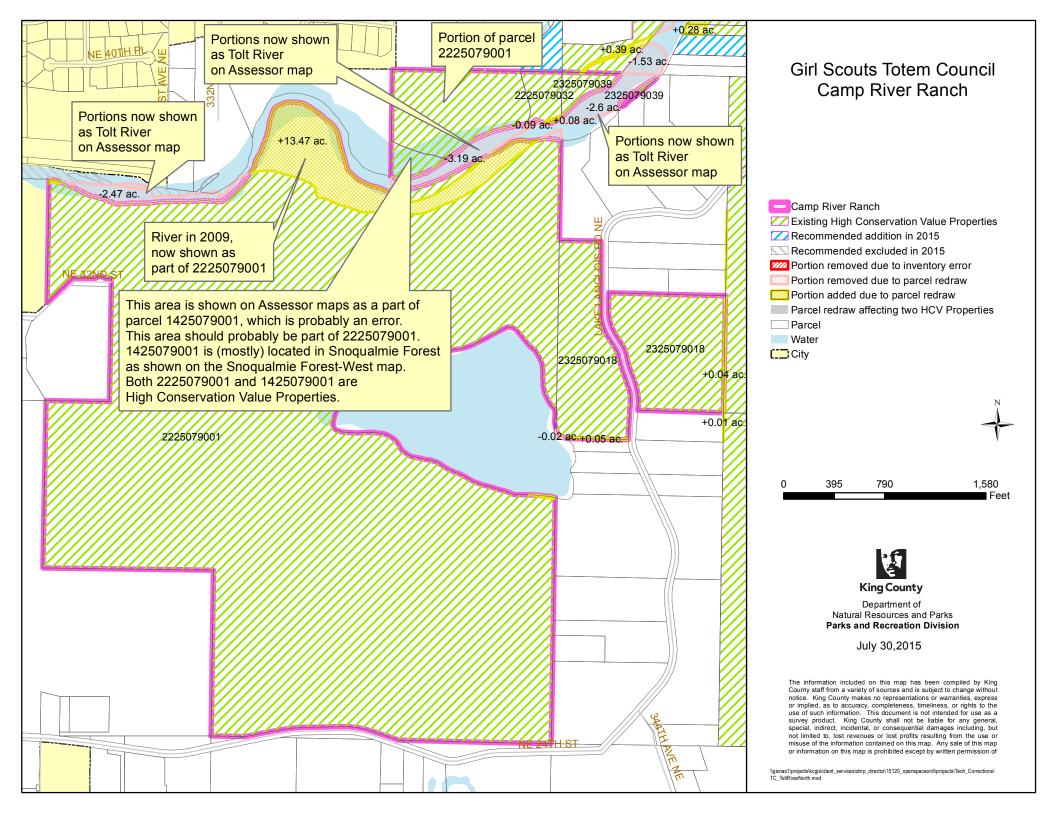

|    |                              |                                 |                                                              | 1                         |  |
|----|------------------------------|---------------------------------|--------------------------------------------------------------|---------------------------|--|
| 20 | Inspiration Point Natural    | Assessor's Maps more            | Change #1: Former parcels                                    |                           |  |
|    | Area                         | accurately redrawn with current | 252202-9101, -9103, -9104,                                   |                           |  |
|    |                              | information (see map)           | and -9109 were shown on                                      |                           |  |
|    |                              |                                 | inventory maps as separate                                   |                           |  |
|    |                              |                                 | parcels, but at the time of the                              |                           |  |
|    |                              |                                 | 2009 Inventory they had been                                 |                           |  |
|    |                              |                                 | merged into a new larger                                     |                           |  |
|    |                              |                                 | version of parcel 252202-9101.                               |                           |  |
|    |                              |                                 | The map is updated to show the                               |                           |  |
|    |                              |                                 | new parcel boundary. Only                                    |                           |  |
|    |                              |                                 | 252202-9101 was listed on the                                |                           |  |
|    |                              |                                 | Inventory list (citing the<br>accurate recording numbers for |                           |  |
|    |                              |                                 | the various transactions)                                    |                           |  |
|    |                              |                                 | therefore no correction to list is                           |                           |  |
|    |                              |                                 | needed.                                                      |                           |  |
|    |                              |                                 |                                                              |                           |  |
|    |                              |                                 | Change #2: Former parcels                                    |                           |  |
|    |                              |                                 | 252202-9106, -9107 & -9108                                   |                           |  |
|    |                              |                                 | were shown on the 2009                                       |                           |  |
|    |                              |                                 | Inventory maps and lists as                                  |                           |  |
|    |                              |                                 | separate parcels; after 2009,                                |                           |  |
|    |                              |                                 | these parcels were merged into                               |                           |  |
|    |                              |                                 | nearby parcel 252202-9106.                                   |                           |  |
|    |                              |                                 | The old parcel numbers and<br>parcel boundaries are removed  |                           |  |
|    |                              |                                 | from the Inventory list & maps.                              |                           |  |
|    |                              |                                 | nom me inventory list & maps.                                |                           |  |
| 21 | Island Center Forest Natural | Assessor's Maps more            |                                                              |                           |  |
|    | Area                         | accurately redrawn with current |                                                              |                           |  |
|    |                              | information (see map)           |                                                              |                           |  |
| 22 | Issaquah Creek Natural       | Assessor's Maps more            |                                                              |                           |  |
|    | Area                         | accurately redrawn with current |                                                              |                           |  |
|    |                              | information (see map)           |                                                              |                           |  |
| 23 | Jenkins Creek Natural Area   | Assessor's Maps more            |                                                              | Name changed from "Little |  |
|    |                              | accurately redrawn with current |                                                              | Soos Creek Wetlands       |  |
|    |                              | information (see map)           |                                                              | Natural Area" to "Jenkins |  |
|    |                              |                                 |                                                              | Creek Natural Area"       |  |
| 24 | Jones Reach Natural Area     | Assessor's Maps more            |                                                              |                           |  |
|    |                              | accurately redrawn with current |                                                              |                           |  |
|    |                              | information (see map)           |                                                              |                           |  |
| 25 | Kanaskat Natural Area        | Assessor's Maps more            |                                                              |                           |  |
|    |                              | accurately redrawn with current |                                                              |                           |  |
|    |                              | information (see map)           |                                                              |                           |  |
| 26 | Log Cabin Reach Natural      | Assessor's Maps more            |                                                              |                           |  |
|    | Area                         | accurately redrawn with current |                                                              |                           |  |
|    |                              | information (see map)           |                                                              |                           |  |
| 27 | Lower Lions Reach Natural    | Assessor's Maps more            |                                                              |                           |  |
|    | Area                         | accurately redrawn with current |                                                              |                           |  |
|    |                              | information (see map)           |                                                              |                           |  |
| 28 | Lower Peterson Creek         | Assessor's Maps more            |                                                              |                           |  |
|    | Corridor Natural Area        | accurately redrawn with current |                                                              |                           |  |
|    |                              | information (see map)           |                                                              |                           |  |
| 29 | Manzanita Natural Area       | Assessor's Maps more            |                                                              |                           |  |
| -  |                              | accurately redrawn with current |                                                              |                           |  |
|    |                              | information (see map)           |                                                              |                           |  |
| 30 | Marjorie R. Stanley Natural  | Assessor's Maps more            |                                                              | 1                         |  |
|    | Area                         | accurately redrawn with current |                                                              |                           |  |
|    |                              | information (see map)           |                                                              |                           |  |
|    |                              | (                               |                                                              |                           |  |