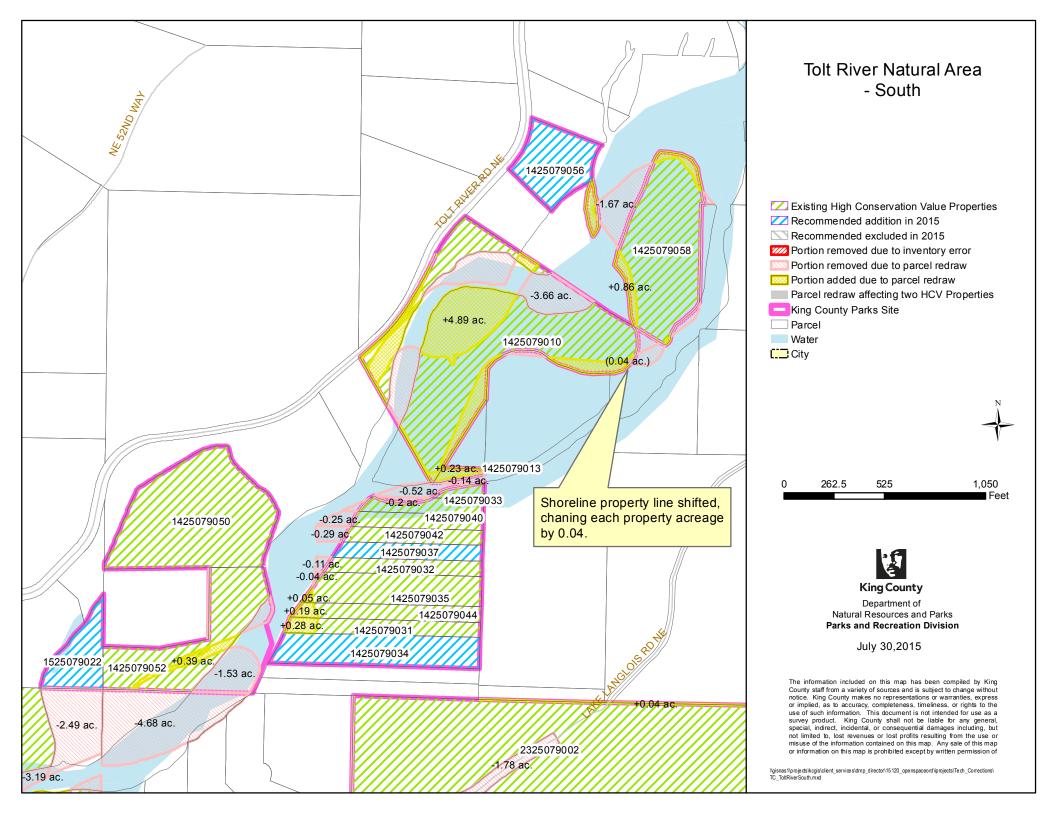

# "PARCEL REDRAW" DETAILS

| Map Legend                                                                                  | Description                                                                                                                                                              | Guide to Acreage                                                                                                                                                                  |
|---------------------------------------------------------------------------------------------|--------------------------------------------------------------------------------------------------------------------------------------------------------------------------|-----------------------------------------------------------------------------------------------------------------------------------------------------------------------------------|
| Portion removed due to parcel redraw                                                        | Depicts land that was removed<br>from the edges of a 2009 HCV<br>(High Conservation Value)<br>Inventory parcel due to parcel<br>boundary redraw by Assessor's<br>Office. | Listed on Map<br>- X.XX e.g0.04<br>The number indicates the total<br>acreage removed from that parcel<br>(totaling the changes along all<br>edges)                                |
| Portion added due to<br>parcel redraw                                                       | Depicts land that was added to<br>the edges of a 2009 HCV<br>Inventory parcel due to parcel<br>boundary redraw by the<br>Assessor's Office                               | + X.XX e.g. +0.04<br>The number indicates the total<br>acreage added to that parcel<br>(totaling the changes along all<br>edges)                                                  |
| Parcel redraw affecting<br>two HCV parcels<br>(HCV=High<br>Conservation Value<br>Inventory) | Acreage change affects two 2009<br>HCV Inventory parcels –<br>typically an internal change by<br>which the acreage lost from one<br>parcel is gained by the other.       | (X.XX) e.g. (0.04)<br>The number indicates the change<br>affecting the two adjacent parcels<br>(representing the amount lost<br>from one parcel and gained by<br>adjacent parcel) |

The acreage changes due to "Parcel Redraws" are indicated on the maps as follows:

## "KING COUNTY PARKS SITE" BOUNDARIES

The dark pink "King County Parks Site" outline on the maps is an older shapefile that has not been updated to match current parcel boundaries. Its boundaries do not match current parcels in many locations, reflecting the changes in parcel boundaries over time.