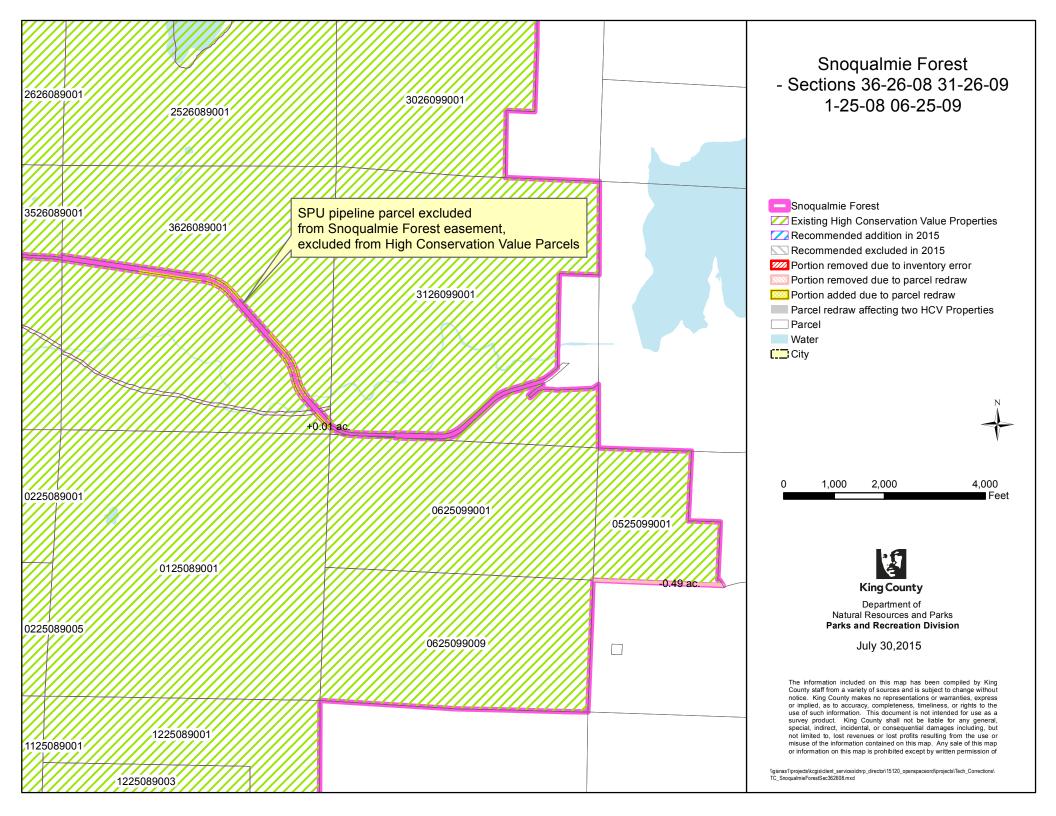

# "PARCEL REDRAW" DETAILS

| Map Legend                                                                                  | Description                                                                                                                                                              | Guide to Acreage                                                                                                                                                                  |
|---------------------------------------------------------------------------------------------|--------------------------------------------------------------------------------------------------------------------------------------------------------------------------|-----------------------------------------------------------------------------------------------------------------------------------------------------------------------------------|
| Portion removed due to parcel redraw                                                        | Depicts land that was removed<br>from the edges of a 2009 HCV<br>(High Conservation Value)<br>Inventory parcel due to parcel<br>boundary redraw by Assessor's<br>Office. | Listed on Map<br>- X.XX e.g0.04<br>The number indicates the total<br>acreage removed from that parcel<br>(totaling the changes along all<br>edges)                                |
| Portion added due to<br>parcel redraw                                                       | Depicts land that was added to<br>the edges of a 2009 HCV<br>Inventory parcel due to parcel<br>boundary redraw by the<br>Assessor's Office                               | + X.XX e.g. +0.04<br>The number indicates the total<br>acreage added to that parcel<br>(totaling the changes along all<br>edges)                                                  |
| Parcel redraw affecting<br>two HCV parcels<br>(HCV=High<br>Conservation Value<br>Inventory) | Acreage change affects two 2009<br>HCV Inventory parcels –<br>typically an internal change by<br>which the acreage lost from one<br>parcel is gained by the other.       | (X.XX) e.g. (0.04)<br>The number indicates the change<br>affecting the two adjacent parcels<br>(representing the amount lost<br>from one parcel and gained by<br>adjacent parcel) |

The acreage changes due to "Parcel Redraws" are indicated on the maps as follows:

## "KING COUNTY PARKS SITE" BOUNDARIES

The dark pink "King County Parks Site" outline on the maps is an older shapefile that has not been updated to match current parcel boundaries. Its boundaries do not match current parcels in many locations, reflecting the changes in parcel boundaries over time.