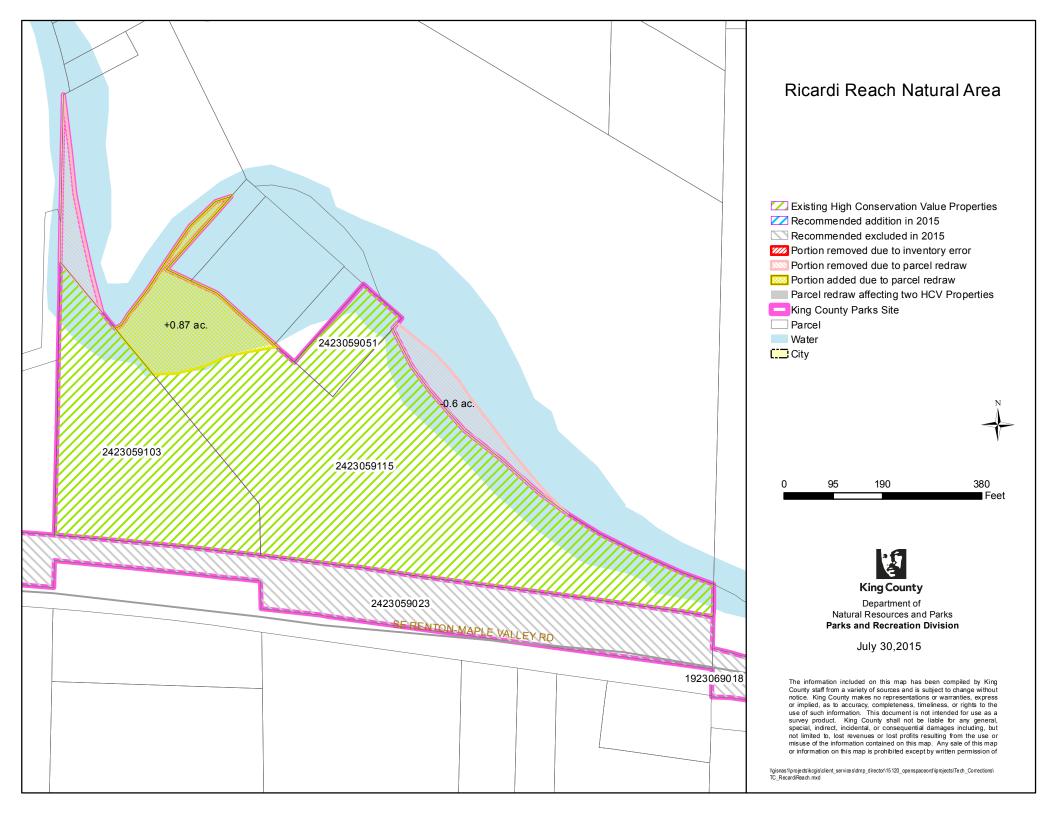

|       |                                                               |                                                                                  | 1. MAP COR                                                                                                                                                                                                                                                                                                                                                                                                                              | RECTIONS                                                                                                                                                                                                                                                                                            |                      |                          | 2. INVENTORY ERROR CORRECTIONS                                                                                                                                                                                                                                                                                                                                                                                                                                                                                                                                                                                                                                                                                                                                                                                                                                                                  |
|-------|---------------------------------------------------------------|----------------------------------------------------------------------------------|-----------------------------------------------------------------------------------------------------------------------------------------------------------------------------------------------------------------------------------------------------------------------------------------------------------------------------------------------------------------------------------------------------------------------------------------|-----------------------------------------------------------------------------------------------------------------------------------------------------------------------------------------------------------------------------------------------------------------------------------------------------|----------------------|--------------------------|-------------------------------------------------------------------------------------------------------------------------------------------------------------------------------------------------------------------------------------------------------------------------------------------------------------------------------------------------------------------------------------------------------------------------------------------------------------------------------------------------------------------------------------------------------------------------------------------------------------------------------------------------------------------------------------------------------------------------------------------------------------------------------------------------------------------------------------------------------------------------------------------------|
| Count | Site Name                                                     | a. Parcel Redraws                                                                | b. Parcel Number Changes                                                                                                                                                                                                                                                                                                                                                                                                                | c. Ownership Interest<br>Changes                                                                                                                                                                                                                                                                    | d. Site Name Changes | e. Inventory List Errors | Inventory Error Corrections                                                                                                                                                                                                                                                                                                                                                                                                                                                                                                                                                                                                                                                                                                                                                                                                                                                                     |
| 1     | Bass Lake Complex Natural<br>Area                             | Assessor's Maps more<br>accurately redrawn with current<br>information (see map) |                                                                                                                                                                                                                                                                                                                                                                                                                                         | Changes                                                                                                                                                                                                                                                                                             |                      |                          |                                                                                                                                                                                                                                                                                                                                                                                                                                                                                                                                                                                                                                                                                                                                                                                                                                                                                                 |
| 2     | Big Spring Newaukum<br>Creek Natural Area                     | Assessor's Maps more<br>accurately redrawn with current<br>information (see map) |                                                                                                                                                                                                                                                                                                                                                                                                                                         |                                                                                                                                                                                                                                                                                                     |                      |                          |                                                                                                                                                                                                                                                                                                                                                                                                                                                                                                                                                                                                                                                                                                                                                                                                                                                                                                 |
| 3     | Black Diamond Natural<br>Area                                 | Assessor's Maps more<br>accurately redrawn with current<br>information (see map) | Parcels 032106-9075, 032106-<br>9076, and 032106-9077 were<br>listed on 2009 Charter<br>Amendment inventory, but<br>were later merged into 032106-<br>9001. The western portion of<br>what is now parcel 032106-<br>9001 had previously been<br>excluded from the inventory.<br>The western portions of 032106-<br>9001 remain excluded from the<br>Charter Amendment inventory<br>due to future alignment of the<br>Green River Trail. |                                                                                                                                                                                                                                                                                                     |                      |                          | Removal of 0.05 acres. Area was included in KC Parks<br>temporary conservation easement granted under the Black<br>Diamond Agreement (7/24/1997, rec #9708110711). The<br>land appeared as State road right of way on King County<br>BLA L05L0097 (12/9/2005, rec # 20051209900003). This<br>occurred prior to King County's fee acquisition of nearby<br>land on 3/23/2006 (rec #20060323001809). No fee interest<br>was ever acquired by King County.<br><u>Removal of 2.94 acres</u> . Area was included in KC Parks<br>temporary conservation easement granted under the Black<br>Diamond Agreement 7/24/1997 (rec #9708110711).<br>Conveyed from Plum Creek to State DOT on 7/26/2006 (rec<br># 20060804002122). This land was not included in King<br>County's fee acquisition of nearby land on 3/23/2006 (rec<br>#20060323001809). No fee interest was ever acquired by<br>King County. |
| 4     | Carnation Marsh Natural<br>Area                               | Assessor's Maps more<br>accurately redrawn with current<br>information (see map) |                                                                                                                                                                                                                                                                                                                                                                                                                                         | 2009 inventory included<br>easements on parcels 292507-<br>9027 and 292507-9035, which<br>were acquired under recorded<br>deed 9812070432. King<br>County acquired fee to these<br>parcels in 2010 under deed<br>20100123002104, therefore the<br>fee interests are now listed on<br>the inventory. |                      |                          |                                                                                                                                                                                                                                                                                                                                                                                                                                                                                                                                                                                                                                                                                                                                                                                                                                                                                                 |
| 5     | Cavanaugh Pond Natural<br>Area                                | Assessor's Maps more<br>accurately redrawn with current<br>information (see map) |                                                                                                                                                                                                                                                                                                                                                                                                                                         |                                                                                                                                                                                                                                                                                                     |                      |                          |                                                                                                                                                                                                                                                                                                                                                                                                                                                                                                                                                                                                                                                                                                                                                                                                                                                                                                 |
| 6     | Cedar Grove Road Natural<br>Area                              | Assessor's Maps more<br>accurately redrawn with current<br>information (see map) |                                                                                                                                                                                                                                                                                                                                                                                                                                         |                                                                                                                                                                                                                                                                                                     |                      |                          |                                                                                                                                                                                                                                                                                                                                                                                                                                                                                                                                                                                                                                                                                                                                                                                                                                                                                                 |
| 7     | Chinook Bend Natural Area                                     | Assessor's Maps more<br>accurately redrawn with current<br>information (see map) |                                                                                                                                                                                                                                                                                                                                                                                                                                         |                                                                                                                                                                                                                                                                                                     |                      |                          |                                                                                                                                                                                                                                                                                                                                                                                                                                                                                                                                                                                                                                                                                                                                                                                                                                                                                                 |
| 8     | Christiansen Pond Natural<br>Area                             | Assessor's Maps more<br>accurately redrawn with current<br>information (see map) |                                                                                                                                                                                                                                                                                                                                                                                                                                         |                                                                                                                                                                                                                                                                                                     |                      |                          |                                                                                                                                                                                                                                                                                                                                                                                                                                                                                                                                                                                                                                                                                                                                                                                                                                                                                                 |
| 9     | Cougar Mountain Regional V                                    | Wildland Park - technical correcti                                               | ons are listed below by map nam                                                                                                                                                                                                                                                                                                                                                                                                         | e                                                                                                                                                                                                                                                                                                   |                      |                          |                                                                                                                                                                                                                                                                                                                                                                                                                                                                                                                                                                                                                                                                                                                                                                                                                                                                                                 |
| 9a    | "Cougar Mountain Regional<br>Wildland Park - 166th Way<br>SE" | Assessor's Maps more<br>accurately redrawn with current<br>information (see map) |                                                                                                                                                                                                                                                                                                                                                                                                                                         |                                                                                                                                                                                                                                                                                                     |                      |                          | Removal of 0.37 acres: This area was formerly part of<br>Cougar Mountain Park parcel 252405-9003, on both sides of<br>166th Way SE. King County transferred this 0.37-acre<br>portion of the parcel to a private company, C&R Investors<br>LLC, by a Quit Claim Deed, signed September 19, 2005,<br>(Recording number 20050922001273). There was no King<br>County interest in this property at the time of the 2009<br>Inventory. (A subsequent parcel redraw has reduced the<br>acreage of this inventory error land by 0.13 acres, to 0.24<br>acres.)                                                                                                                                                                                                                                                                                                                                        |