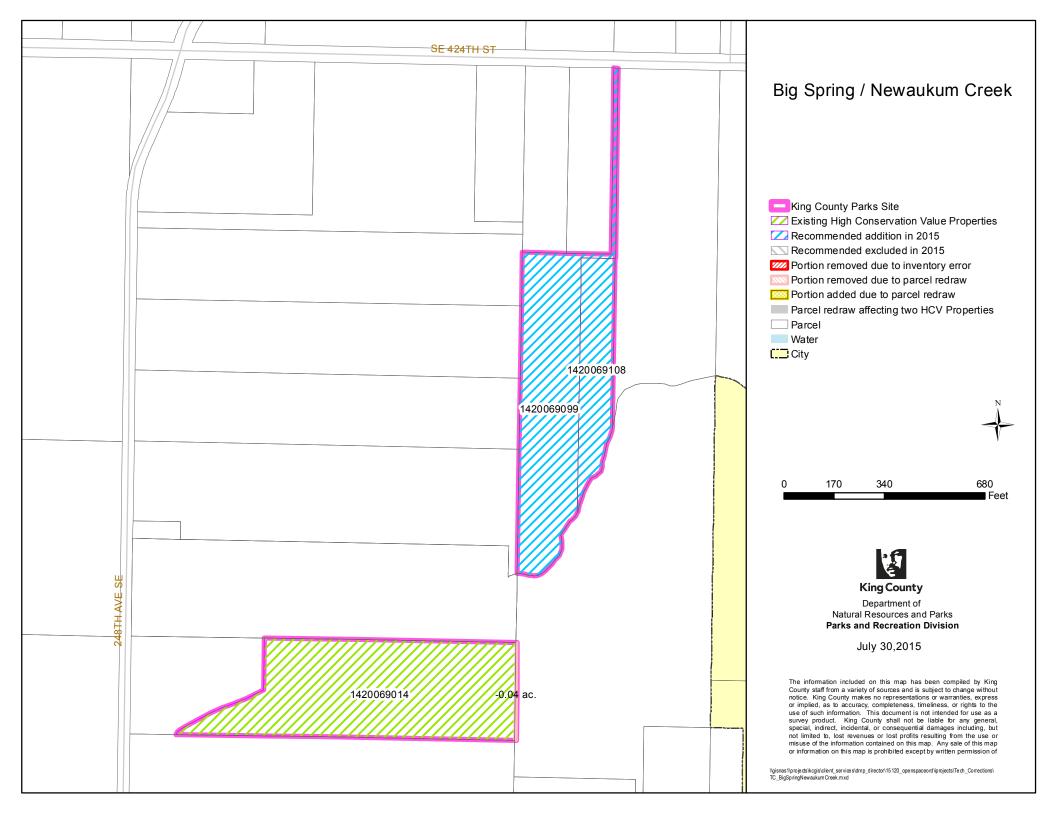

|       |                                                               |                                                                                  | 1. MAP COR                                                                                                                                                                                                                                                                                                                                                                                                                              | RECTIONS                                                                                                                                                                                                                                                                                            |                      |                          | 2. INVENTORY ERROR CORRECTIONS                                                                                                                                                                                                                                                                                                                                                                                                                                                                                                                                                                                                                                                                                                                                                                                                                                                                  |
|-------|---------------------------------------------------------------|----------------------------------------------------------------------------------|-----------------------------------------------------------------------------------------------------------------------------------------------------------------------------------------------------------------------------------------------------------------------------------------------------------------------------------------------------------------------------------------------------------------------------------------|-----------------------------------------------------------------------------------------------------------------------------------------------------------------------------------------------------------------------------------------------------------------------------------------------------|----------------------|--------------------------|-------------------------------------------------------------------------------------------------------------------------------------------------------------------------------------------------------------------------------------------------------------------------------------------------------------------------------------------------------------------------------------------------------------------------------------------------------------------------------------------------------------------------------------------------------------------------------------------------------------------------------------------------------------------------------------------------------------------------------------------------------------------------------------------------------------------------------------------------------------------------------------------------|
| Count | Site Name                                                     | a. Parcel Redraws                                                                | b. Parcel Number Changes                                                                                                                                                                                                                                                                                                                                                                                                                | c. Ownership Interest<br>Changes                                                                                                                                                                                                                                                                    | d. Site Name Changes | e. Inventory List Errors | Inventory Error Corrections                                                                                                                                                                                                                                                                                                                                                                                                                                                                                                                                                                                                                                                                                                                                                                                                                                                                     |
| 1     | Bass Lake Complex Natural<br>Area                             | Assessor's Maps more<br>accurately redrawn with current<br>information (see map) |                                                                                                                                                                                                                                                                                                                                                                                                                                         | Changes                                                                                                                                                                                                                                                                                             |                      |                          |                                                                                                                                                                                                                                                                                                                                                                                                                                                                                                                                                                                                                                                                                                                                                                                                                                                                                                 |
| 2     | Big Spring Newaukum<br>Creek Natural Area                     | Assessor's Maps more<br>accurately redrawn with current<br>information (see map) |                                                                                                                                                                                                                                                                                                                                                                                                                                         |                                                                                                                                                                                                                                                                                                     |                      |                          |                                                                                                                                                                                                                                                                                                                                                                                                                                                                                                                                                                                                                                                                                                                                                                                                                                                                                                 |
| 3     | Black Diamond Natural<br>Area                                 | Assessor's Maps more<br>accurately redrawn with current<br>information (see map) | Parcels 032106-9075, 032106-<br>9076, and 032106-9077 were<br>listed on 2009 Charter<br>Amendment inventory, but<br>were later merged into 032106-<br>9001. The western portion of<br>what is now parcel 032106-<br>9001 had previously been<br>excluded from the inventory.<br>The western portions of 032106-<br>9001 remain excluded from the<br>Charter Amendment inventory<br>due to future alignment of the<br>Green River Trail. |                                                                                                                                                                                                                                                                                                     |                      |                          | Removal of 0.05 acres. Area was included in KC Parks<br>temporary conservation easement granted under the Black<br>Diamond Agreement (7/24/1997, rec #9708110711). The<br>land appeared as State road right of way on King County<br>BLA L05L0097 (12/9/2005, rec # 20051209900003). This<br>occurred prior to King County's fee acquisition of nearby<br>land on 3/23/2006 (rec #20060323001809). No fee interest<br>was ever acquired by King County.<br><u>Removal of 2.94 acres</u> . Area was included in KC Parks<br>temporary conservation easement granted under the Black<br>Diamond Agreement 7/24/1997 (rec #9708110711).<br>Conveyed from Plum Creek to State DOT on 7/26/2006 (rec<br># 20060804002122). This land was not included in King<br>County's fee acquisition of nearby land on 3/23/2006 (rec<br>#20060323001809). No fee interest was ever acquired by<br>King County. |
| 4     | Carnation Marsh Natural<br>Area                               | Assessor's Maps more<br>accurately redrawn with current<br>information (see map) |                                                                                                                                                                                                                                                                                                                                                                                                                                         | 2009 inventory included<br>easements on parcels 292507-<br>9027 and 292507-9035, which<br>were acquired under recorded<br>deed 9812070432. King<br>County acquired fee to these<br>parcels in 2010 under deed<br>20100123002104, therefore the<br>fee interests are now listed on<br>the inventory. |                      |                          |                                                                                                                                                                                                                                                                                                                                                                                                                                                                                                                                                                                                                                                                                                                                                                                                                                                                                                 |
| 5     | Cavanaugh Pond Natural<br>Area                                | Assessor's Maps more<br>accurately redrawn with current<br>information (see map) |                                                                                                                                                                                                                                                                                                                                                                                                                                         |                                                                                                                                                                                                                                                                                                     |                      |                          |                                                                                                                                                                                                                                                                                                                                                                                                                                                                                                                                                                                                                                                                                                                                                                                                                                                                                                 |
| 6     | Cedar Grove Road Natural<br>Area                              | Assessor's Maps more<br>accurately redrawn with current<br>information (see map) |                                                                                                                                                                                                                                                                                                                                                                                                                                         |                                                                                                                                                                                                                                                                                                     |                      |                          |                                                                                                                                                                                                                                                                                                                                                                                                                                                                                                                                                                                                                                                                                                                                                                                                                                                                                                 |
| 7     | Chinook Bend Natural Area                                     | Assessor's Maps more<br>accurately redrawn with current<br>information (see map) |                                                                                                                                                                                                                                                                                                                                                                                                                                         |                                                                                                                                                                                                                                                                                                     |                      |                          |                                                                                                                                                                                                                                                                                                                                                                                                                                                                                                                                                                                                                                                                                                                                                                                                                                                                                                 |
| 8     | Christiansen Pond Natural<br>Area                             | Assessor's Maps more<br>accurately redrawn with current<br>information (see map) |                                                                                                                                                                                                                                                                                                                                                                                                                                         |                                                                                                                                                                                                                                                                                                     |                      |                          |                                                                                                                                                                                                                                                                                                                                                                                                                                                                                                                                                                                                                                                                                                                                                                                                                                                                                                 |
| 9     | Cougar Mountain Regional V                                    | Wildland Park - technical correcti                                               | ons are listed below by map nam                                                                                                                                                                                                                                                                                                                                                                                                         | e                                                                                                                                                                                                                                                                                                   |                      |                          |                                                                                                                                                                                                                                                                                                                                                                                                                                                                                                                                                                                                                                                                                                                                                                                                                                                                                                 |
| 9a    | "Cougar Mountain Regional<br>Wildland Park - 166th Way<br>SE" | Assessor's Maps more<br>accurately redrawn with current<br>information (see map) |                                                                                                                                                                                                                                                                                                                                                                                                                                         |                                                                                                                                                                                                                                                                                                     |                      |                          | Removal of 0.37 acres: This area was formerly part of<br>Cougar Mountain Park parcel 252405-9003, on both sides of<br>166th Way SE. King County transferred this 0.37-acre<br>portion of the parcel to a private company, C&R Investors<br>LLC, by a Quit Claim Deed, signed September 19, 2005,<br>(Recording number 20050922001273). There was no King<br>County interest in this property at the time of the 2009<br>Inventory. (A subsequent parcel redraw has reduced the<br>acreage of this inventory error land by 0.13 acres, to 0.24<br>acres.)                                                                                                                                                                                                                                                                                                                                        |