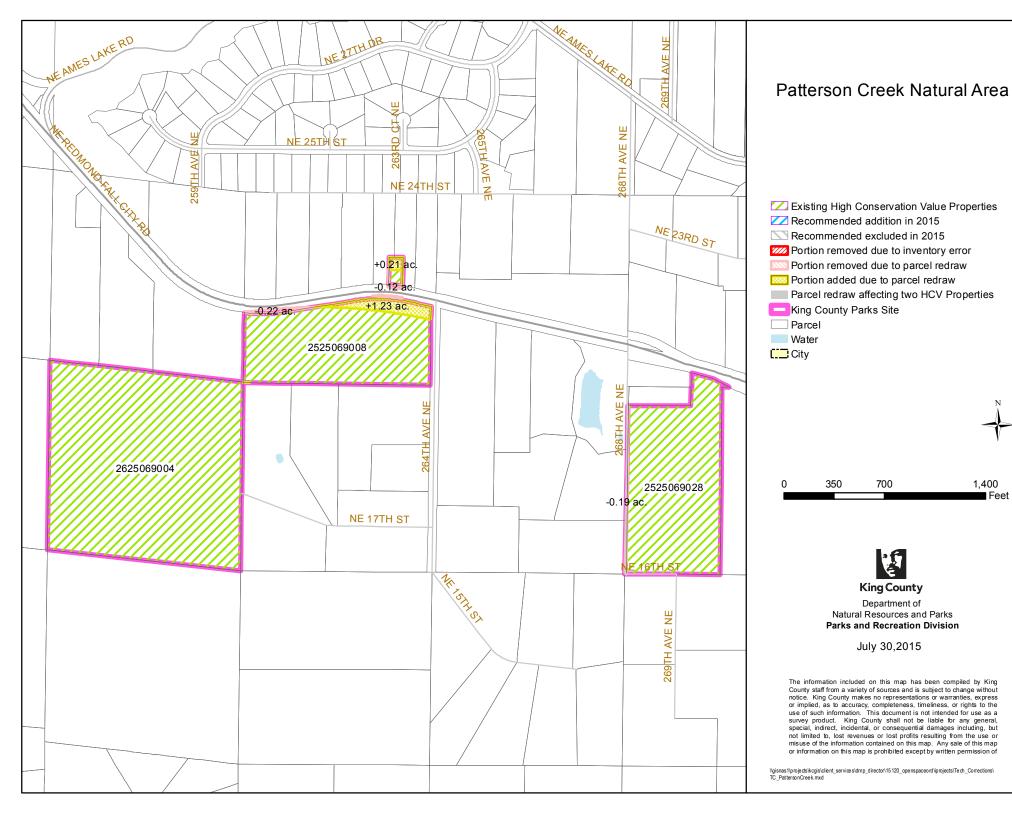

# "PARCEL REDRAW" DETAILS

| Map Legend                                                                                  | Description                                                                                                                                                              | Guide to Acreage                                                                                                                                                                  |
|---------------------------------------------------------------------------------------------|--------------------------------------------------------------------------------------------------------------------------------------------------------------------------|-----------------------------------------------------------------------------------------------------------------------------------------------------------------------------------|
| Portion removed due to parcel redraw                                                        | Depicts land that was removed<br>from the edges of a 2009 HCV<br>(High Conservation Value)<br>Inventory parcel due to parcel<br>boundary redraw by Assessor's<br>Office. | Listed on Map<br>- X.XX e.g0.04<br>The number indicates the total<br>acreage removed from that parcel<br>(totaling the changes along all<br>edges)                                |
| Portion added due to<br>parcel redraw                                                       | Depicts land that was added to<br>the edges of a 2009 HCV<br>Inventory parcel due to parcel<br>boundary redraw by the<br>Assessor's Office                               | + X.XX e.g. +0.04<br>The number indicates the total<br>acreage added to that parcel<br>(totaling the changes along all<br>edges)                                                  |
| Parcel redraw affecting<br>two HCV parcels<br>(HCV=High<br>Conservation Value<br>Inventory) | Acreage change affects two 2009<br>HCV Inventory parcels –<br>typically an internal change by<br>which the acreage lost from one<br>parcel is gained by the other.       | (X.XX) e.g. (0.04)<br>The number indicates the change<br>affecting the two adjacent parcels<br>(representing the amount lost<br>from one parcel and gained by<br>adjacent parcel) |

The acreage changes due to "Parcel Redraws" are indicated on the maps as follows:

## "KING COUNTY PARKS SITE" BOUNDARIES

The dark pink "King County Parks Site" outline on the maps is an older shapefile that has not been updated to match current parcel boundaries. Its boundaries do not match current parcels in many locations, reflecting the changes in parcel boundaries over time.