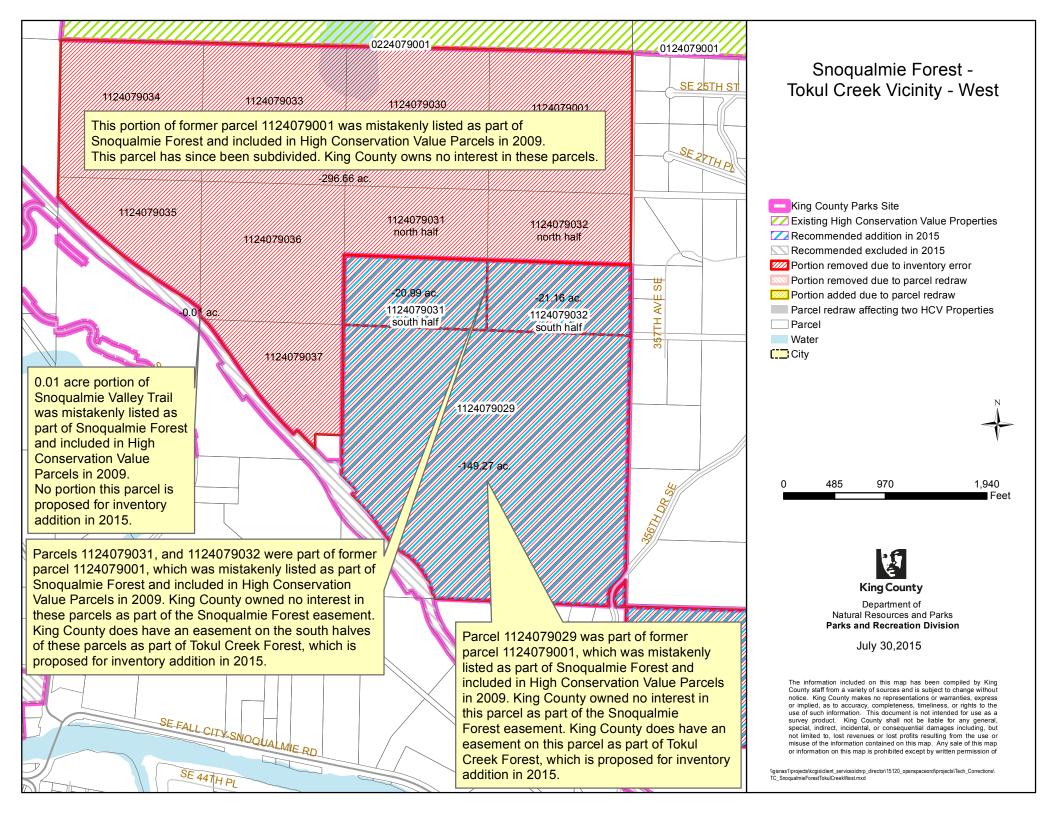

# "PARCEL REDRAW" DETAILS

| Map Legend                                                                                  | Description                                                                                                                                                              | Guide to Acreage                                                                                                                                                                  |
|---------------------------------------------------------------------------------------------|--------------------------------------------------------------------------------------------------------------------------------------------------------------------------|-----------------------------------------------------------------------------------------------------------------------------------------------------------------------------------|
| Portion removed due to parcel redraw                                                        | Depicts land that was removed<br>from the edges of a 2009 HCV<br>(High Conservation Value)<br>Inventory parcel due to parcel<br>boundary redraw by Assessor's<br>Office. | Listed on Map<br>- X.XX e.g0.04<br>The number indicates the total<br>acreage removed from that parcel<br>(totaling the changes along all<br>edges)                                |
| Portion added due to<br>parcel redraw                                                       | Depicts land that was added to<br>the edges of a 2009 HCV<br>Inventory parcel due to parcel<br>boundary redraw by the<br>Assessor's Office                               | + X.XX e.g. +0.04<br>The number indicates the total<br>acreage added to that parcel<br>(totaling the changes along all<br>edges)                                                  |
| Parcel redraw affecting<br>two HCV parcels<br>(HCV=High<br>Conservation Value<br>Inventory) | Acreage change affects two 2009<br>HCV Inventory parcels –<br>typically an internal change by<br>which the acreage lost from one<br>parcel is gained by the other.       | (X.XX) e.g. (0.04)<br>The number indicates the change<br>affecting the two adjacent parcels<br>(representing the amount lost<br>from one parcel and gained by<br>adjacent parcel) |

The acreage changes due to "Parcel Redraws" are indicated on the maps as follows:

## "KING COUNTY PARKS SITE" BOUNDARIES

The dark pink "King County Parks Site" outline on the maps is an older shapefile that has not been updated to match current parcel boundaries. Its boundaries do not match current parcels in many locations, reflecting the changes in parcel boundaries over time.