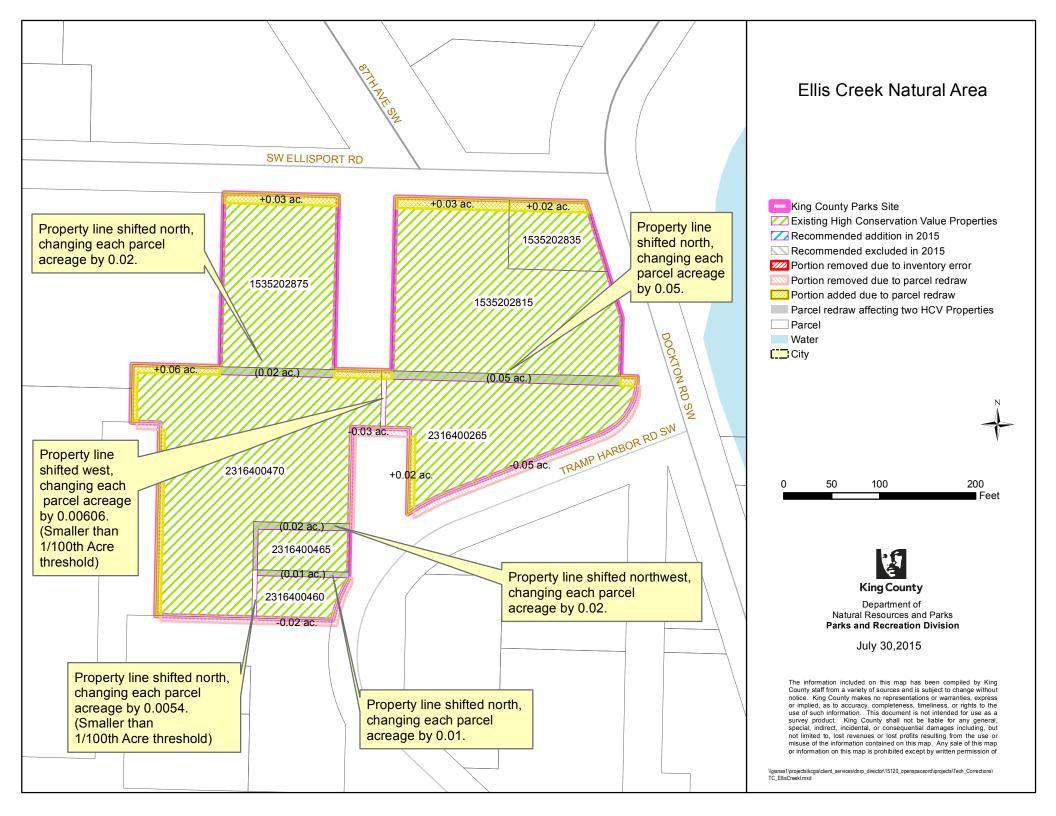

|    |                              |                                 |                                                              | 1                         |  |
|----|------------------------------|---------------------------------|--------------------------------------------------------------|---------------------------|--|
| 20 | Inspiration Point Natural    | Assessor's Maps more            | Change #1: Former parcels                                    |                           |  |
|    | Area                         | accurately redrawn with current | 252202-9101, -9103, -9104,                                   |                           |  |
|    |                              | information (see map)           | and -9109 were shown on                                      |                           |  |
|    |                              |                                 | inventory maps as separate                                   |                           |  |
|    |                              |                                 | parcels, but at the time of the                              |                           |  |
|    |                              |                                 | 2009 Inventory they had been                                 |                           |  |
|    |                              |                                 | merged into a new larger                                     |                           |  |
|    |                              |                                 | version of parcel 252202-9101.                               |                           |  |
|    |                              |                                 | The map is updated to show the                               |                           |  |
|    |                              |                                 | new parcel boundary. Only                                    |                           |  |
|    |                              |                                 | 252202-9101 was listed on the                                |                           |  |
|    |                              |                                 | Inventory list (citing the<br>accurate recording numbers for |                           |  |
|    |                              |                                 | the various transactions)                                    |                           |  |
|    |                              |                                 | therefore no correction to list is                           |                           |  |
|    |                              |                                 | needed.                                                      |                           |  |
|    |                              |                                 |                                                              |                           |  |
|    |                              |                                 | Change #2: Former parcels                                    |                           |  |
|    |                              |                                 | 252202-9106, -9107 & -9108                                   |                           |  |
|    |                              |                                 | were shown on the 2009                                       |                           |  |
|    |                              |                                 | Inventory maps and lists as                                  |                           |  |
|    |                              |                                 | separate parcels; after 2009,                                |                           |  |
|    |                              |                                 | these parcels were merged into                               |                           |  |
|    |                              |                                 | nearby parcel 252202-9106.                                   |                           |  |
|    |                              |                                 | The old parcel numbers and<br>parcel boundaries are removed  |                           |  |
|    |                              |                                 | from the Inventory list & maps.                              |                           |  |
|    |                              |                                 | nom me inventory list & maps.                                |                           |  |
| 21 | Island Center Forest Natural | Assessor's Maps more            |                                                              |                           |  |
|    | Area                         | accurately redrawn with current |                                                              |                           |  |
|    |                              | information (see map)           |                                                              |                           |  |
| 22 | Issaquah Creek Natural       | Assessor's Maps more            |                                                              |                           |  |
|    | Area                         | accurately redrawn with current |                                                              |                           |  |
|    |                              | information (see map)           |                                                              |                           |  |
| 23 | Jenkins Creek Natural Area   | Assessor's Maps more            |                                                              | Name changed from "Little |  |
|    |                              | accurately redrawn with current |                                                              | Soos Creek Wetlands       |  |
|    |                              | information (see map)           |                                                              | Natural Area" to "Jenkins |  |
|    |                              |                                 |                                                              | Creek Natural Area"       |  |
| 24 | Jones Reach Natural Area     | Assessor's Maps more            |                                                              |                           |  |
|    |                              | accurately redrawn with current |                                                              |                           |  |
|    |                              | information (see map)           |                                                              |                           |  |
| 25 | Kanaskat Natural Area        | Assessor's Maps more            |                                                              |                           |  |
|    |                              | accurately redrawn with current |                                                              |                           |  |
|    |                              | information (see map)           |                                                              |                           |  |
| 26 | Log Cabin Reach Natural      | Assessor's Maps more            |                                                              |                           |  |
|    | Area                         | accurately redrawn with current |                                                              |                           |  |
|    |                              | information (see map)           |                                                              |                           |  |
| 27 | Lower Lions Reach Natural    | Assessor's Maps more            |                                                              |                           |  |
|    | Area                         | accurately redrawn with current |                                                              |                           |  |
|    |                              | information (see map)           |                                                              |                           |  |
| 28 | Lower Peterson Creek         | Assessor's Maps more            |                                                              |                           |  |
|    | Corridor Natural Area        | accurately redrawn with current |                                                              |                           |  |
|    |                              | information (see map)           |                                                              |                           |  |
| 29 | Manzanita Natural Area       | Assessor's Maps more            |                                                              |                           |  |
| -  |                              | accurately redrawn with current |                                                              |                           |  |
|    |                              | information (see map)           |                                                              |                           |  |
| 30 | Marjorie R. Stanley Natural  | Assessor's Maps more            |                                                              | 1                         |  |
|    | Area                         | accurately redrawn with current |                                                              |                           |  |
|    |                              | information (see map)           |                                                              |                           |  |
|    |                              | (                               |                                                              |                           |  |