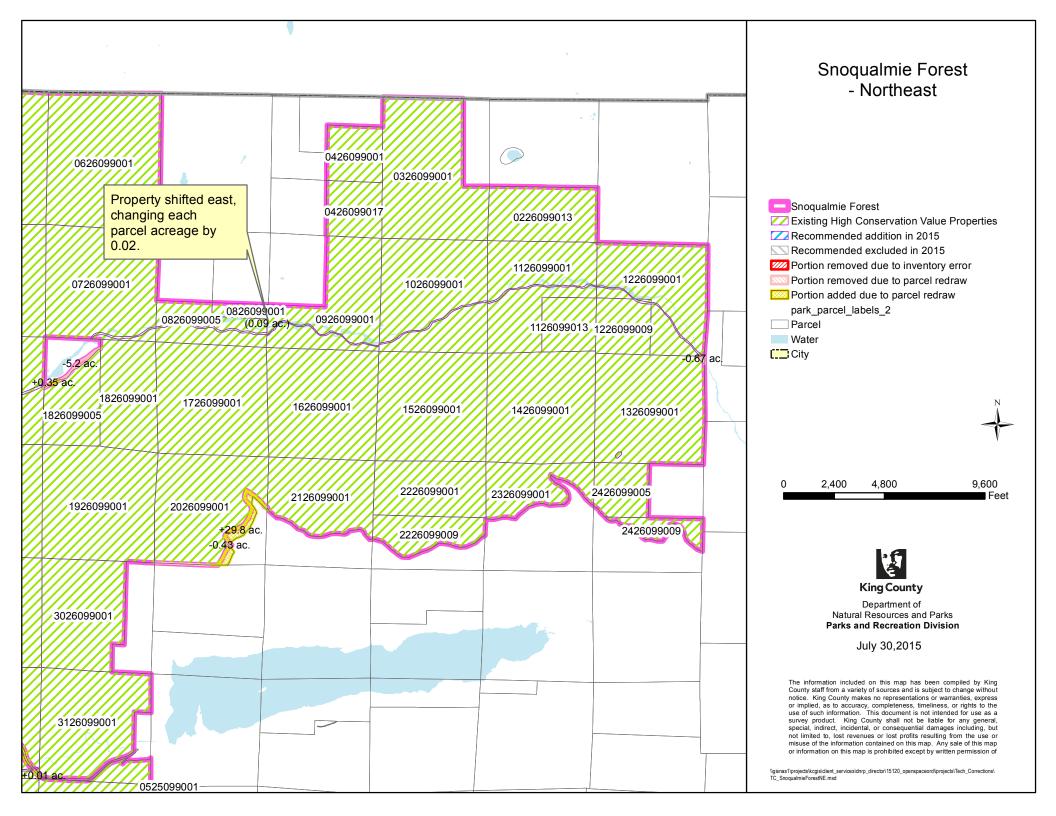

## a. Parcel Redraws

Parcel boundaries were redrawn during GIS shapefile updates by Assessor's Office, affecting spatial depiction of a parcel in GIS but not changing legal description. The redrawn parcels better depict river shoreline, road edge, or correct a past error in parcel depiction. Only changes that resulted in >0.01 acre have been documented.

# "PARCEL REDRAW" DETAILS

| Map Legend                                                                                  | Description                                                                                                                                                              | Guide to Acreage                                                                                                                                                                  |
|---------------------------------------------------------------------------------------------|--------------------------------------------------------------------------------------------------------------------------------------------------------------------------|-----------------------------------------------------------------------------------------------------------------------------------------------------------------------------------|
| Portion removed due to parcel redraw                                                        | Depicts land that was removed<br>from the edges of a 2009 HCV<br>(High Conservation Value)<br>Inventory parcel due to parcel<br>boundary redraw by Assessor's<br>Office. | Listed on Map<br>- X.XX e.g0.04<br>The number indicates the total<br>acreage removed from that parcel<br>(totaling the changes along all<br>edges)                                |
| Portion added due to<br>parcel redraw                                                       | Depicts land that was added to<br>the edges of a 2009 HCV<br>Inventory parcel due to parcel<br>boundary redraw by the<br>Assessor's Office                               | + X.XX e.g. +0.04<br>The number indicates the total<br>acreage added to that parcel<br>(totaling the changes along all<br>edges)                                                  |
| Parcel redraw affecting<br>two HCV parcels<br>(HCV=High<br>Conservation Value<br>Inventory) | Acreage change affects two 2009<br>HCV Inventory parcels –<br>typically an internal change by<br>which the acreage lost from one<br>parcel is gained by the other.       | (X.XX) e.g. (0.04)<br>The number indicates the change<br>affecting the two adjacent parcels<br>(representing the amount lost<br>from one parcel and gained by<br>adjacent parcel) |

The acreage changes due to "Parcel Redraws" are indicated on the maps as follows:

## "KING COUNTY PARKS SITE" BOUNDARIES

The dark pink "King County Parks Site" outline on the maps is an older shapefile that has not been updated to match current parcel boundaries. Its boundaries do not match current parcels in many locations, reflecting the changes in parcel boundaries over time.