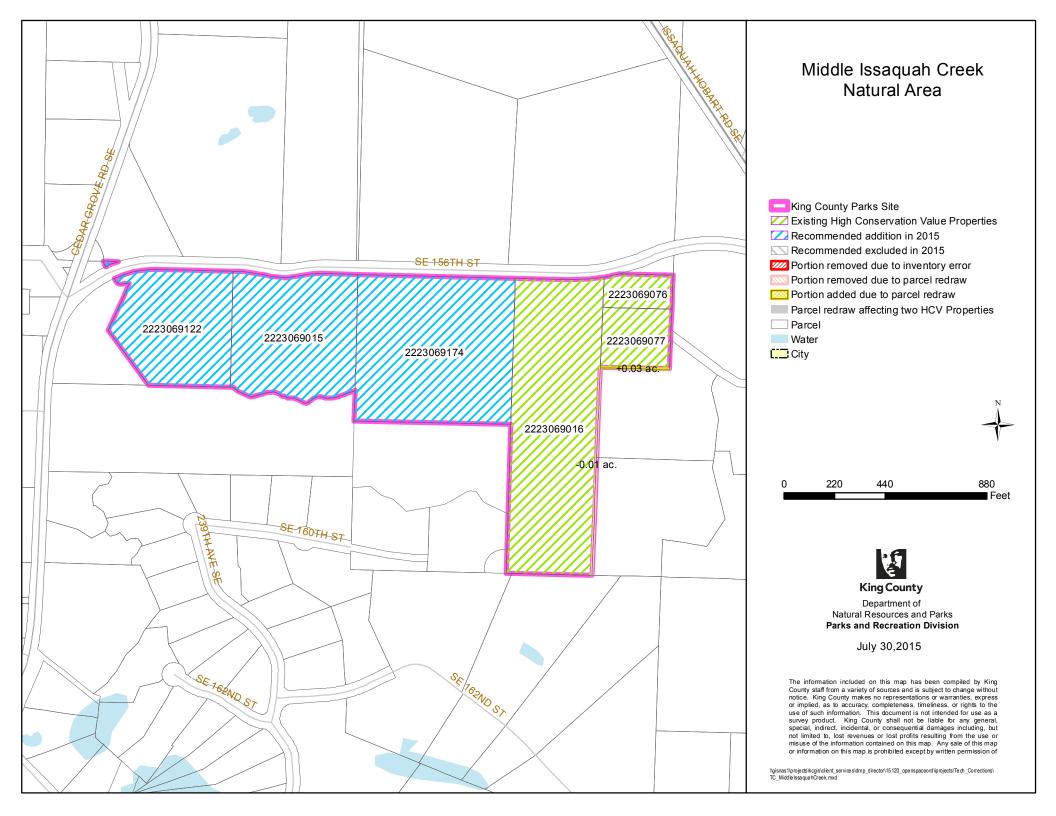

## a. Parcel Redraws

Parcel boundaries were redrawn during GIS shapefile updates by Assessor's Office, affecting spatial depiction of a parcel in GIS but not changing legal description. The redrawn parcels better depict river shoreline, road edge, or correct a past error in parcel depiction. Only changes that resulted in >0.01 acre have been documented.

# "PARCEL REDRAW" DETAILS

| Map Legend                                                                                  | Description                                                                                                                                                              | Guide to Acreage                                                                                                                                                                  |
|---------------------------------------------------------------------------------------------|--------------------------------------------------------------------------------------------------------------------------------------------------------------------------|-----------------------------------------------------------------------------------------------------------------------------------------------------------------------------------|
| Portion removed due to parcel redraw                                                        | Depicts land that was removed<br>from the edges of a 2009 HCV<br>(High Conservation Value)<br>Inventory parcel due to parcel<br>boundary redraw by Assessor's<br>Office. | Listed on Map<br>- X.XX e.g0.04<br>The number indicates the total<br>acreage removed from that parcel<br>(totaling the changes along all<br>edges)                                |
| Portion added due to<br>parcel redraw                                                       | Depicts land that was added to<br>the edges of a 2009 HCV<br>Inventory parcel due to parcel<br>boundary redraw by the<br>Assessor's Office                               | + X.XX e.g. +0.04<br>The number indicates the total<br>acreage added to that parcel<br>(totaling the changes along all<br>edges)                                                  |
| Parcel redraw affecting<br>two HCV parcels<br>(HCV=High<br>Conservation Value<br>Inventory) | Acreage change affects two 2009<br>HCV Inventory parcels –<br>typically an internal change by<br>which the acreage lost from one<br>parcel is gained by the other.       | (X.XX) e.g. (0.04)<br>The number indicates the change<br>affecting the two adjacent parcels<br>(representing the amount lost<br>from one parcel and gained by<br>adjacent parcel) |

The acreage changes due to "Parcel Redraws" are indicated on the maps as follows:

## "KING COUNTY PARKS SITE" BOUNDARIES

The dark pink "King County Parks Site" outline on the maps is an older shapefile that has not been updated to match current parcel boundaries. Its boundaries do not match current parcels in many locations, reflecting the changes in parcel boundaries over time.