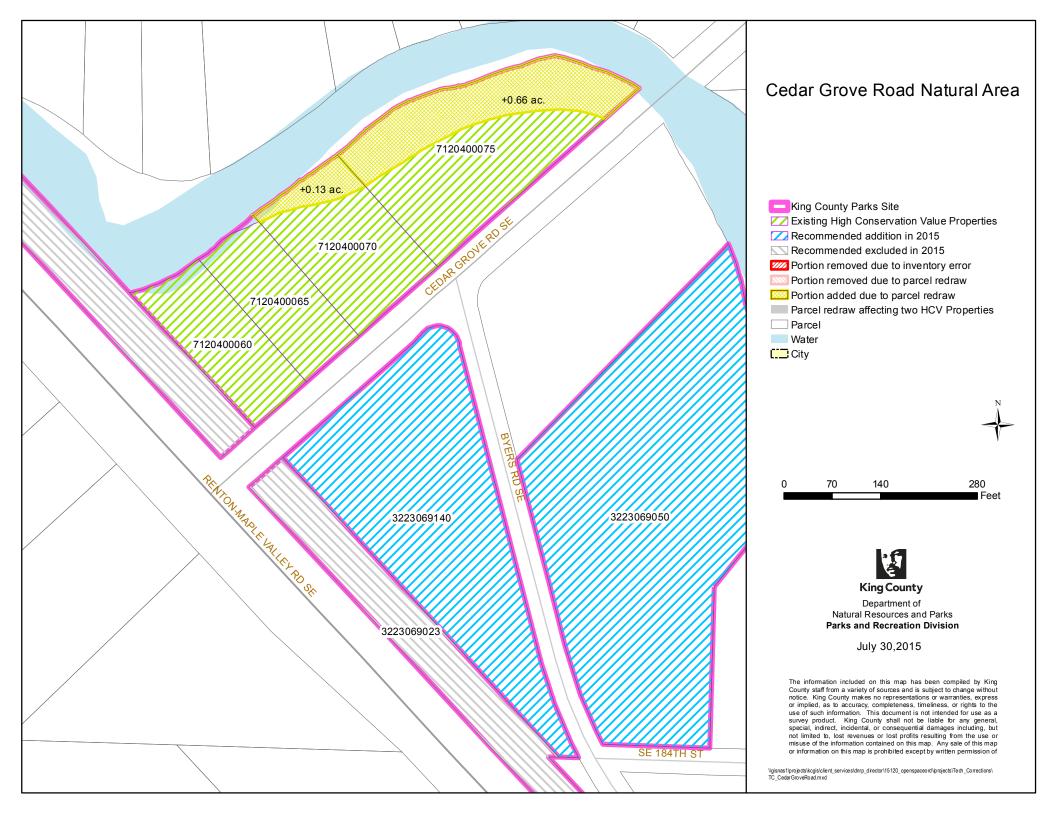

|       |                                                               |                                                                                  | 1. MAP COR                                                                                                                                                                                                                                                                                                                                                                                                                              | RECTIONS                                                                                                                                                                                                                                                                                            |                      |                          | 2. INVENTORY ERROR CORRECTIONS                                                                                                                                                                                                                                                                                                                                                                                                                                                                                                                                                                                                                                                                                                                                                                                                                                                                  |
|-------|---------------------------------------------------------------|----------------------------------------------------------------------------------|-----------------------------------------------------------------------------------------------------------------------------------------------------------------------------------------------------------------------------------------------------------------------------------------------------------------------------------------------------------------------------------------------------------------------------------------|-----------------------------------------------------------------------------------------------------------------------------------------------------------------------------------------------------------------------------------------------------------------------------------------------------|----------------------|--------------------------|-------------------------------------------------------------------------------------------------------------------------------------------------------------------------------------------------------------------------------------------------------------------------------------------------------------------------------------------------------------------------------------------------------------------------------------------------------------------------------------------------------------------------------------------------------------------------------------------------------------------------------------------------------------------------------------------------------------------------------------------------------------------------------------------------------------------------------------------------------------------------------------------------|
| Count | Site Name                                                     | a. Parcel Redraws                                                                | b. Parcel Number Changes                                                                                                                                                                                                                                                                                                                                                                                                                | c. Ownership Interest<br>Changes                                                                                                                                                                                                                                                                    | d. Site Name Changes | e. Inventory List Errors | Inventory Error Corrections                                                                                                                                                                                                                                                                                                                                                                                                                                                                                                                                                                                                                                                                                                                                                                                                                                                                     |
| 1     | Bass Lake Complex Natural<br>Area                             | Assessor's Maps more<br>accurately redrawn with current<br>information (see map) |                                                                                                                                                                                                                                                                                                                                                                                                                                         | Changes                                                                                                                                                                                                                                                                                             |                      |                          |                                                                                                                                                                                                                                                                                                                                                                                                                                                                                                                                                                                                                                                                                                                                                                                                                                                                                                 |
| 2     | Big Spring Newaukum<br>Creek Natural Area                     | Assessor's Maps more<br>accurately redrawn with current<br>information (see map) |                                                                                                                                                                                                                                                                                                                                                                                                                                         |                                                                                                                                                                                                                                                                                                     |                      |                          |                                                                                                                                                                                                                                                                                                                                                                                                                                                                                                                                                                                                                                                                                                                                                                                                                                                                                                 |
| 3     | Black Diamond Natural<br>Area                                 | Assessor's Maps more<br>accurately redrawn with current<br>information (see map) | Parcels 032106-9075, 032106-<br>9076, and 032106-9077 were<br>listed on 2009 Charter<br>Amendment inventory, but<br>were later merged into 032106-<br>9001. The western portion of<br>what is now parcel 032106-<br>9001 had previously been<br>excluded from the inventory.<br>The western portions of 032106-<br>9001 remain excluded from the<br>Charter Amendment inventory<br>due to future alignment of the<br>Green River Trail. |                                                                                                                                                                                                                                                                                                     |                      |                          | Removal of 0.05 acres. Area was included in KC Parks<br>temporary conservation easement granted under the Black<br>Diamond Agreement (7/24/1997, rec #9708110711). The<br>land appeared as State road right of way on King County<br>BLA L05L0097 (12/9/2005, rec # 20051209900003). This<br>occurred prior to King County's fee acquisition of nearby<br>land on 3/23/2006 (rec #20060323001809). No fee interest<br>was ever acquired by King County.<br><u>Removal of 2.94 acres</u> . Area was included in KC Parks<br>temporary conservation easement granted under the Black<br>Diamond Agreement 7/24/1997 (rec #9708110711).<br>Conveyed from Plum Creek to State DOT on 7/26/2006 (rec<br># 20060804002122). This land was not included in King<br>County's fee acquisition of nearby land on 3/23/2006 (rec<br>#20060323001809). No fee interest was ever acquired by<br>King County. |
| 4     | Carnation Marsh Natural<br>Area                               | Assessor's Maps more<br>accurately redrawn with current<br>information (see map) |                                                                                                                                                                                                                                                                                                                                                                                                                                         | 2009 inventory included<br>easements on parcels 292507-<br>9027 and 292507-9035, which<br>were acquired under recorded<br>deed 9812070432. King<br>County acquired fee to these<br>parcels in 2010 under deed<br>20100123002104, therefore the<br>fee interests are now listed on<br>the inventory. |                      |                          |                                                                                                                                                                                                                                                                                                                                                                                                                                                                                                                                                                                                                                                                                                                                                                                                                                                                                                 |
| 5     | Cavanaugh Pond Natural<br>Area                                | Assessor's Maps more<br>accurately redrawn with current<br>information (see map) |                                                                                                                                                                                                                                                                                                                                                                                                                                         |                                                                                                                                                                                                                                                                                                     |                      |                          |                                                                                                                                                                                                                                                                                                                                                                                                                                                                                                                                                                                                                                                                                                                                                                                                                                                                                                 |
| 6     | Cedar Grove Road Natural<br>Area                              | Assessor's Maps more<br>accurately redrawn with current<br>information (see map) |                                                                                                                                                                                                                                                                                                                                                                                                                                         |                                                                                                                                                                                                                                                                                                     |                      |                          |                                                                                                                                                                                                                                                                                                                                                                                                                                                                                                                                                                                                                                                                                                                                                                                                                                                                                                 |
| 7     | Chinook Bend Natural Area                                     | Assessor's Maps more<br>accurately redrawn with current<br>information (see map) |                                                                                                                                                                                                                                                                                                                                                                                                                                         |                                                                                                                                                                                                                                                                                                     |                      |                          |                                                                                                                                                                                                                                                                                                                                                                                                                                                                                                                                                                                                                                                                                                                                                                                                                                                                                                 |
| 8     | Christiansen Pond Natural<br>Area                             | Assessor's Maps more<br>accurately redrawn with current<br>information (see map) |                                                                                                                                                                                                                                                                                                                                                                                                                                         |                                                                                                                                                                                                                                                                                                     |                      |                          |                                                                                                                                                                                                                                                                                                                                                                                                                                                                                                                                                                                                                                                                                                                                                                                                                                                                                                 |
| 9     | Cougar Mountain Regional V                                    | Wildland Park - technical correcti                                               | ons are listed below by map nam                                                                                                                                                                                                                                                                                                                                                                                                         | e                                                                                                                                                                                                                                                                                                   |                      |                          |                                                                                                                                                                                                                                                                                                                                                                                                                                                                                                                                                                                                                                                                                                                                                                                                                                                                                                 |
| 9a    | "Cougar Mountain Regional<br>Wildland Park - 166th Way<br>SE" | Assessor's Maps more<br>accurately redrawn with current<br>information (see map) |                                                                                                                                                                                                                                                                                                                                                                                                                                         |                                                                                                                                                                                                                                                                                                     |                      |                          | Removal of 0.37 acres: This area was formerly part of<br>Cougar Mountain Park parcel 252405-9003, on both sides of<br>166th Way SE. King County transferred this 0.37-acre<br>portion of the parcel to a private company, C&R Investors<br>LLC, by a Quit Claim Deed, signed September 19, 2005,<br>(Recording number 20050922001273). There was no King<br>County interest in this property at the time of the 2009<br>Inventory. (A subsequent parcel redraw has reduced the<br>acreage of this inventory error land by 0.13 acres, to 0.24<br>acres.)                                                                                                                                                                                                                                                                                                                                        |