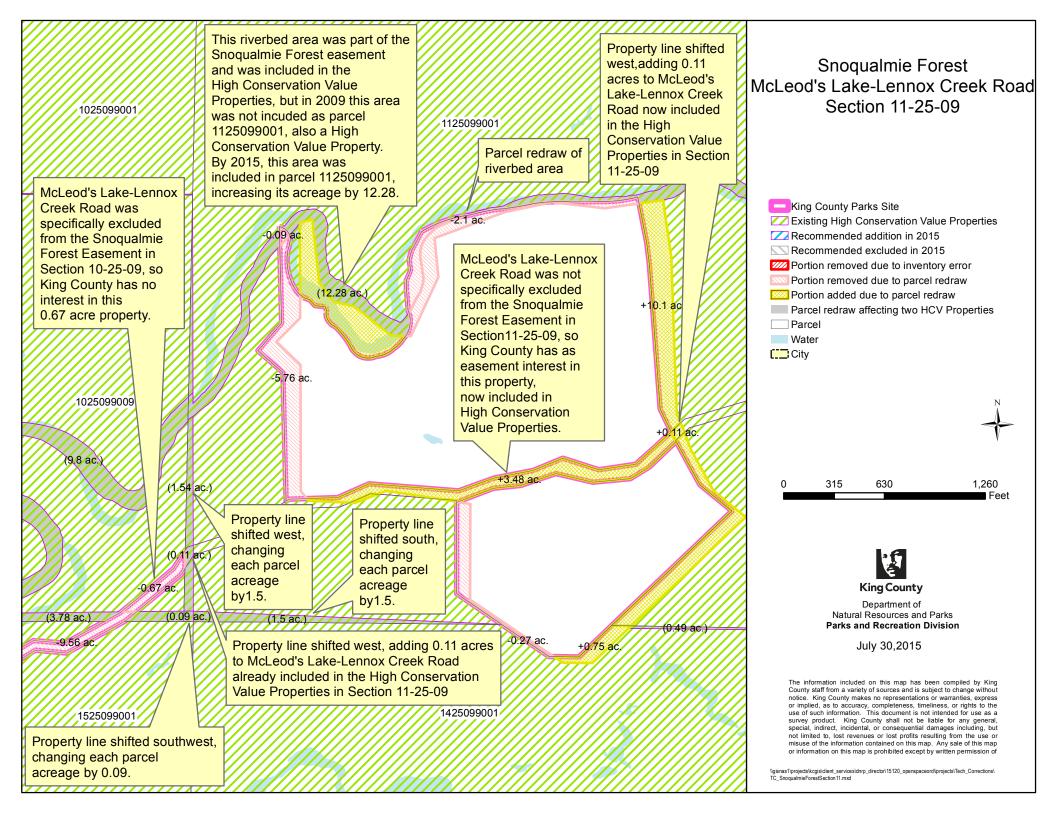

# "PARCEL REDRAW" DETAILS

| Map Legend                                                                                  | Description                                                                                                                                                              | Guide to Acreage                                                                                                                                                                  |
|---------------------------------------------------------------------------------------------|--------------------------------------------------------------------------------------------------------------------------------------------------------------------------|-----------------------------------------------------------------------------------------------------------------------------------------------------------------------------------|
| Portion removed due to parcel redraw                                                        | Depicts land that was removed<br>from the edges of a 2009 HCV<br>(High Conservation Value)<br>Inventory parcel due to parcel<br>boundary redraw by Assessor's<br>Office. | Listed on Map<br>- X.XX e.g0.04<br>The number indicates the total<br>acreage removed from that parcel<br>(totaling the changes along all<br>edges)                                |
| Portion added due to<br>parcel redraw                                                       | Depicts land that was added to<br>the edges of a 2009 HCV<br>Inventory parcel due to parcel<br>boundary redraw by the<br>Assessor's Office                               | + X.XX e.g. +0.04<br>The number indicates the total<br>acreage added to that parcel<br>(totaling the changes along all<br>edges)                                                  |
| Parcel redraw affecting<br>two HCV parcels<br>(HCV=High<br>Conservation Value<br>Inventory) | Acreage change affects two 2009<br>HCV Inventory parcels –<br>typically an internal change by<br>which the acreage lost from one<br>parcel is gained by the other.       | (X.XX) e.g. (0.04)<br>The number indicates the change<br>affecting the two adjacent parcels<br>(representing the amount lost<br>from one parcel and gained by<br>adjacent parcel) |

The acreage changes due to "Parcel Redraws" are indicated on the maps as follows:

## "KING COUNTY PARKS SITE" BOUNDARIES

The dark pink "King County Parks Site" outline on the maps is an older shapefile that has not been updated to match current parcel boundaries. Its boundaries do not match current parcels in many locations, reflecting the changes in parcel boundaries over time.