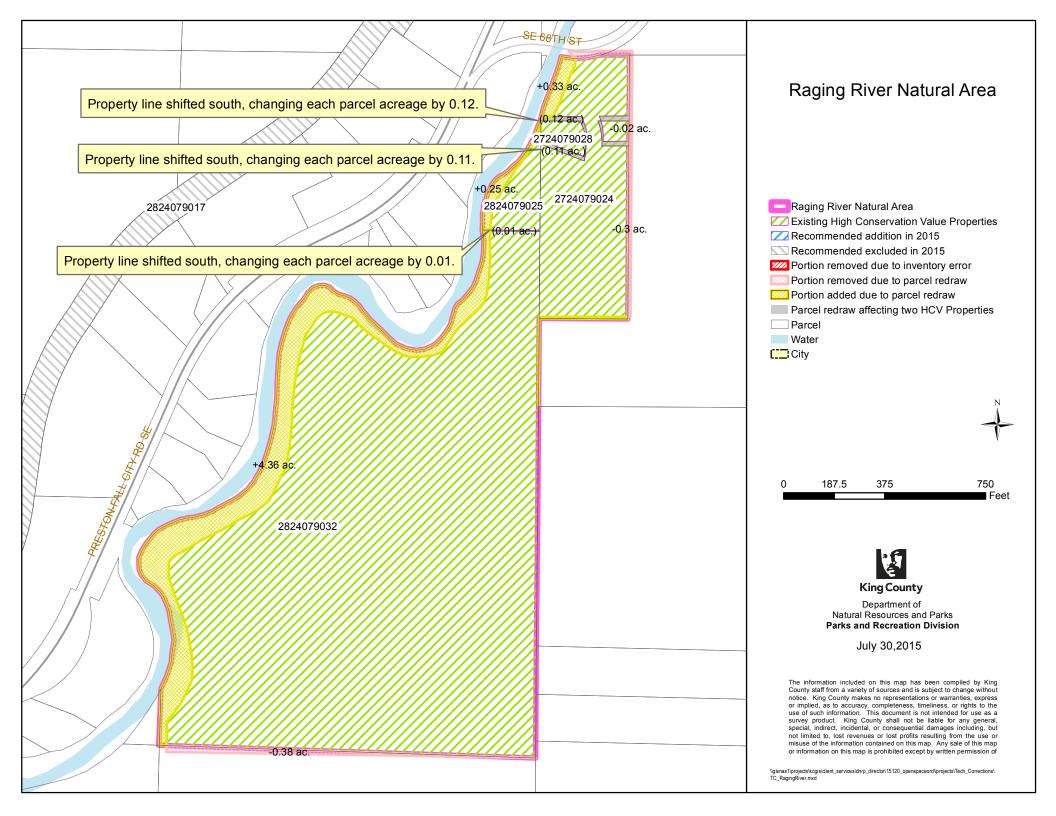

# "PARCEL REDRAW" DETAILS

| Map Legend                                                                                  | Description                                                                                                                                                              | Guide to Acreage                                                                                                                                                                  |
|---------------------------------------------------------------------------------------------|--------------------------------------------------------------------------------------------------------------------------------------------------------------------------|-----------------------------------------------------------------------------------------------------------------------------------------------------------------------------------|
| Portion removed due to parcel redraw                                                        | Depicts land that was removed<br>from the edges of a 2009 HCV<br>(High Conservation Value)<br>Inventory parcel due to parcel<br>boundary redraw by Assessor's<br>Office. | Listed on Map<br>- X.XX e.g0.04<br>The number indicates the total<br>acreage removed from that parcel<br>(totaling the changes along all<br>edges)                                |
| Portion added due to<br>parcel redraw                                                       | Depicts land that was added to<br>the edges of a 2009 HCV<br>Inventory parcel due to parcel<br>boundary redraw by the<br>Assessor's Office                               | + X.XX e.g. +0.04<br>The number indicates the total<br>acreage added to that parcel<br>(totaling the changes along all<br>edges)                                                  |
| Parcel redraw affecting<br>two HCV parcels<br>(HCV=High<br>Conservation Value<br>Inventory) | Acreage change affects two 2009<br>HCV Inventory parcels –<br>typically an internal change by<br>which the acreage lost from one<br>parcel is gained by the other.       | (X.XX) e.g. (0.04)<br>The number indicates the change<br>affecting the two adjacent parcels<br>(representing the amount lost<br>from one parcel and gained by<br>adjacent parcel) |

The acreage changes due to "Parcel Redraws" are indicated on the maps as follows:

## "KING COUNTY PARKS SITE" BOUNDARIES

The dark pink "King County Parks Site" outline on the maps is an older shapefile that has not been updated to match current parcel boundaries. Its boundaries do not match current parcels in many locations, reflecting the changes in parcel boundaries over time.