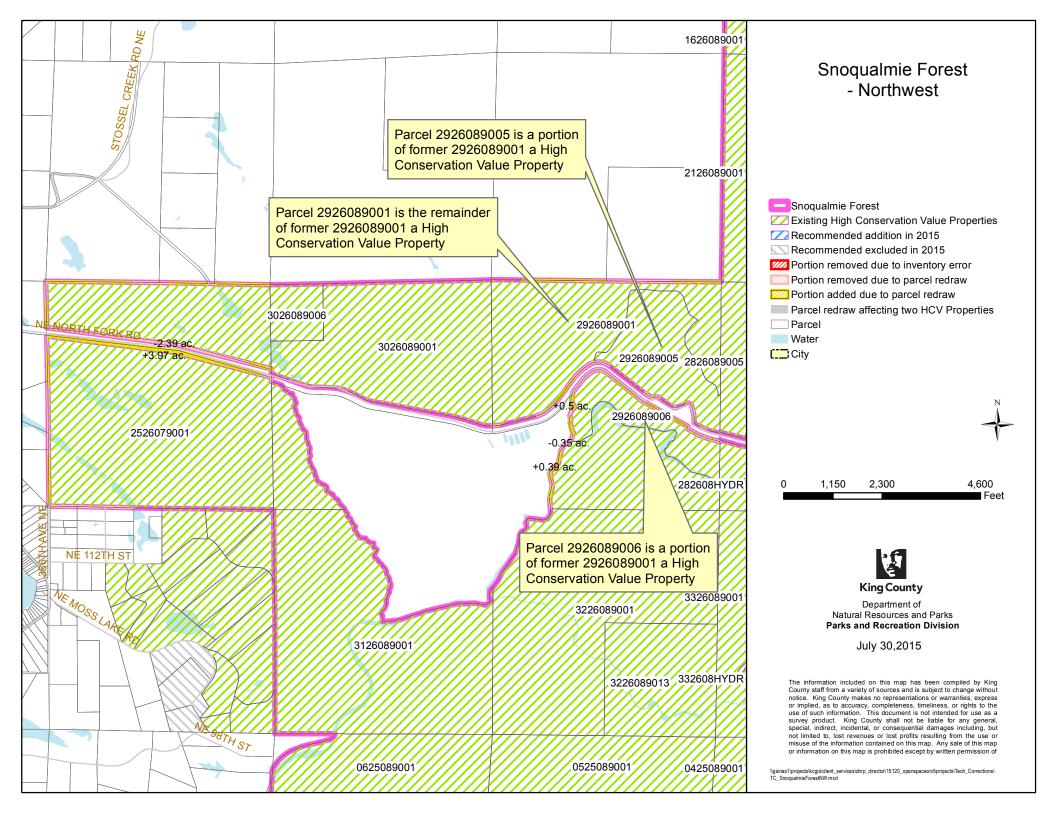

## a. Parcel Redraws

Parcel boundaries were redrawn during GIS shapefile updates by Assessor's Office, affecting spatial depiction of a parcel in GIS but not changing legal description. The redrawn parcels better depict river shoreline, road edge, or correct a past error in parcel depiction. Only changes that resulted in >0.01 acre have been documented.

# "PARCEL REDRAW" DETAILS

| Map Legend                                                                                  | Description                                                                                                                                                              | Guide to Acreage                                                                                                                                                                  |
|---------------------------------------------------------------------------------------------|--------------------------------------------------------------------------------------------------------------------------------------------------------------------------|-----------------------------------------------------------------------------------------------------------------------------------------------------------------------------------|
| Portion removed due to parcel redraw                                                        | Depicts land that was removed<br>from the edges of a 2009 HCV<br>(High Conservation Value)<br>Inventory parcel due to parcel<br>boundary redraw by Assessor's<br>Office. | Listed on Map<br>- X.XX e.g0.04<br>The number indicates the total<br>acreage removed from that parcel<br>(totaling the changes along all<br>edges)                                |
| Portion added due to<br>parcel redraw                                                       | Depicts land that was added to<br>the edges of a 2009 HCV<br>Inventory parcel due to parcel<br>boundary redraw by the<br>Assessor's Office                               | + X.XX e.g. +0.04<br>The number indicates the total<br>acreage added to that parcel<br>(totaling the changes along all<br>edges)                                                  |
| Parcel redraw affecting<br>two HCV parcels<br>(HCV=High<br>Conservation Value<br>Inventory) | Acreage change affects two 2009<br>HCV Inventory parcels –<br>typically an internal change by<br>which the acreage lost from one<br>parcel is gained by the other.       | (X.XX) e.g. (0.04)<br>The number indicates the change<br>affecting the two adjacent parcels<br>(representing the amount lost<br>from one parcel and gained by<br>adjacent parcel) |

The acreage changes due to "Parcel Redraws" are indicated on the maps as follows:

## "KING COUNTY PARKS SITE" BOUNDARIES

The dark pink "King County Parks Site" outline on the maps is an older shapefile that has not been updated to match current parcel boundaries. Its boundaries do not match current parcels in many locations, reflecting the changes in parcel boundaries over time.