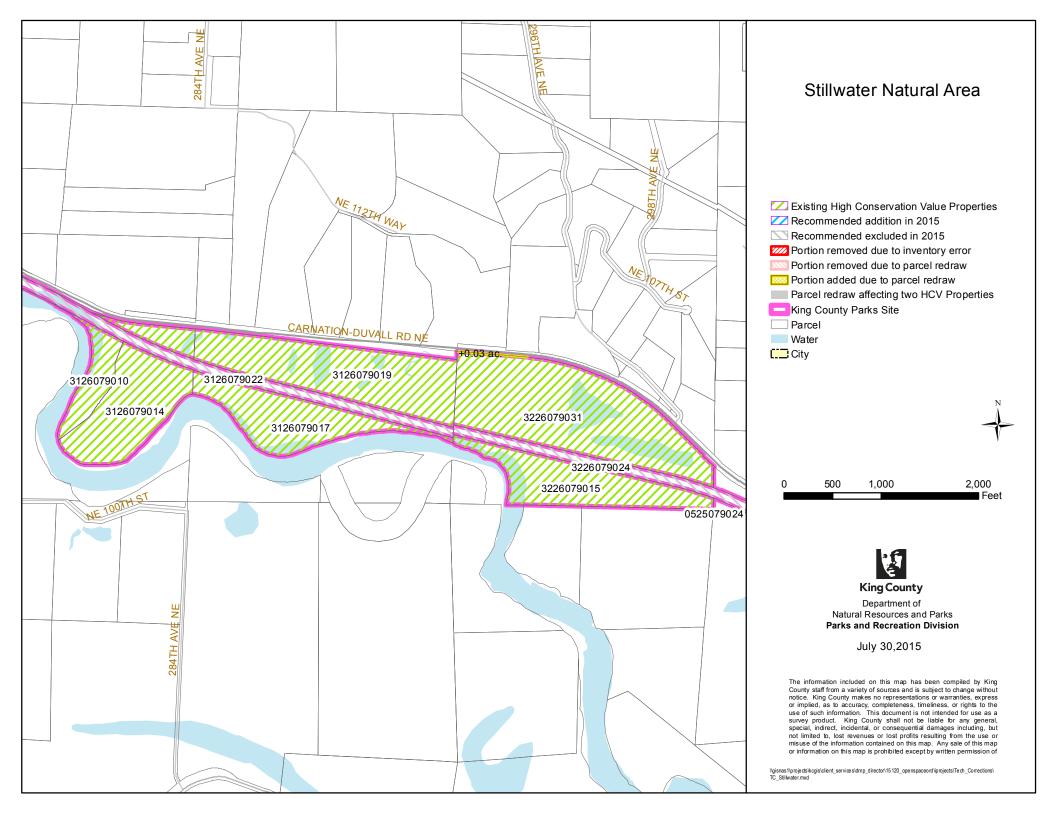

# "PARCEL REDRAW" DETAILS

| Map Legend                                                                                  | Description                                                                                                                                                              | Guide to Acreage                                                                                                                                                                  |
|---------------------------------------------------------------------------------------------|--------------------------------------------------------------------------------------------------------------------------------------------------------------------------|-----------------------------------------------------------------------------------------------------------------------------------------------------------------------------------|
| Portion removed due to parcel redraw                                                        | Depicts land that was removed<br>from the edges of a 2009 HCV<br>(High Conservation Value)<br>Inventory parcel due to parcel<br>boundary redraw by Assessor's<br>Office. | Listed on Map<br>- X.XX e.g0.04<br>The number indicates the total<br>acreage removed from that parcel<br>(totaling the changes along all<br>edges)                                |
| Portion added due to<br>parcel redraw                                                       | Depicts land that was added to<br>the edges of a 2009 HCV<br>Inventory parcel due to parcel<br>boundary redraw by the<br>Assessor's Office                               | + X.XX e.g. +0.04<br>The number indicates the total<br>acreage added to that parcel<br>(totaling the changes along all<br>edges)                                                  |
| Parcel redraw affecting<br>two HCV parcels<br>(HCV=High<br>Conservation Value<br>Inventory) | Acreage change affects two 2009<br>HCV Inventory parcels –<br>typically an internal change by<br>which the acreage lost from one<br>parcel is gained by the other.       | (X.XX) e.g. (0.04)<br>The number indicates the change<br>affecting the two adjacent parcels<br>(representing the amount lost<br>from one parcel and gained by<br>adjacent parcel) |

The acreage changes due to "Parcel Redraws" are indicated on the maps as follows:

## "KING COUNTY PARKS SITE" BOUNDARIES

The dark pink "King County Parks Site" outline on the maps is an older shapefile that has not been updated to match current parcel boundaries. Its boundaries do not match current parcels in many locations, reflecting the changes in parcel boundaries over time.