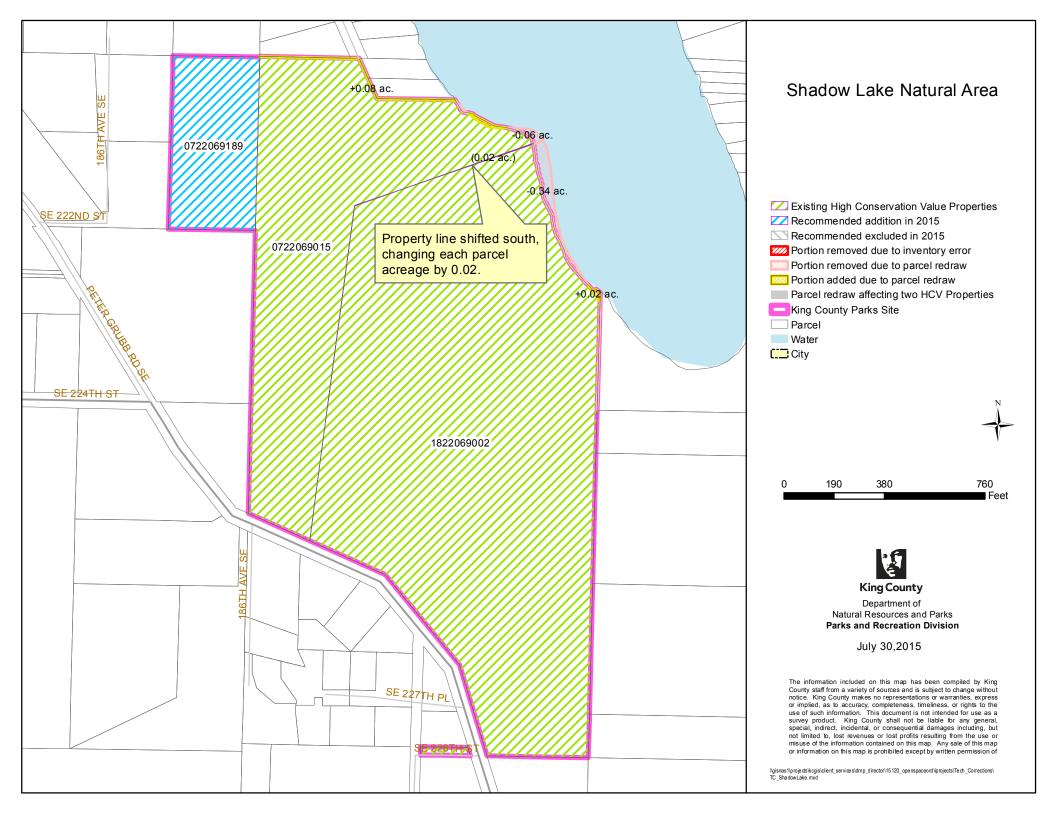

# "PARCEL REDRAW" DETAILS

| Map Legend                                                                                  | Description                                                                                                                                                              | Guide to Acreage                                                                                                                                                                  |
|---------------------------------------------------------------------------------------------|--------------------------------------------------------------------------------------------------------------------------------------------------------------------------|-----------------------------------------------------------------------------------------------------------------------------------------------------------------------------------|
| Portion removed due to parcel redraw                                                        | Depicts land that was removed<br>from the edges of a 2009 HCV<br>(High Conservation Value)<br>Inventory parcel due to parcel<br>boundary redraw by Assessor's<br>Office. | Listed on Map<br>- X.XX e.g0.04<br>The number indicates the total<br>acreage removed from that parcel<br>(totaling the changes along all<br>edges)                                |
| Portion added due to<br>parcel redraw                                                       | Depicts land that was added to<br>the edges of a 2009 HCV<br>Inventory parcel due to parcel<br>boundary redraw by the<br>Assessor's Office                               | + X.XX e.g. +0.04<br>The number indicates the total<br>acreage added to that parcel<br>(totaling the changes along all<br>edges)                                                  |
| Parcel redraw affecting<br>two HCV parcels<br>(HCV=High<br>Conservation Value<br>Inventory) | Acreage change affects two 2009<br>HCV Inventory parcels –<br>typically an internal change by<br>which the acreage lost from one<br>parcel is gained by the other.       | (X.XX) e.g. (0.04)<br>The number indicates the change<br>affecting the two adjacent parcels<br>(representing the amount lost<br>from one parcel and gained by<br>adjacent parcel) |

The acreage changes due to "Parcel Redraws" are indicated on the maps as follows:

## "KING COUNTY PARKS SITE" BOUNDARIES

The dark pink "King County Parks Site" outline on the maps is an older shapefile that has not been updated to match current parcel boundaries. Its boundaries do not match current parcels in many locations, reflecting the changes in parcel boundaries over time.