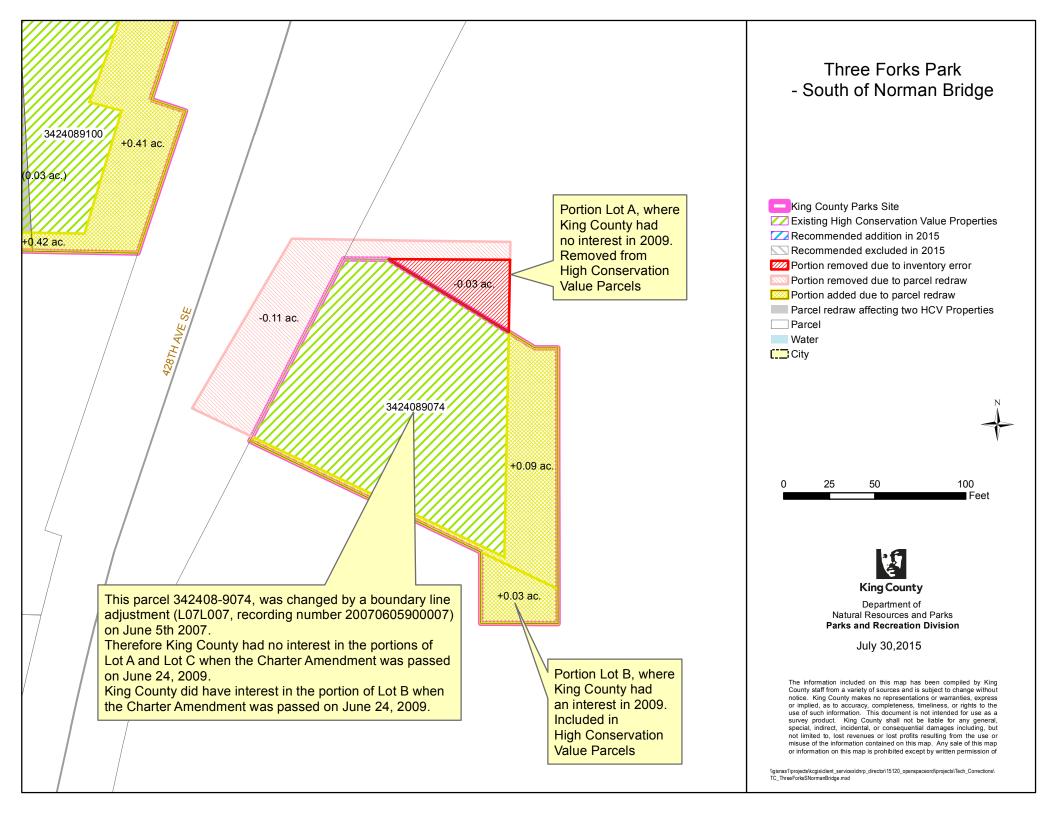

# "PARCEL REDRAW" DETAILS

| Map Legend                                                                                  | Description                                                                                                                                                              | Guide to Acreage                                                                                                                                                                  |
|---------------------------------------------------------------------------------------------|--------------------------------------------------------------------------------------------------------------------------------------------------------------------------|-----------------------------------------------------------------------------------------------------------------------------------------------------------------------------------|
| Portion removed due to parcel redraw                                                        | Depicts land that was removed<br>from the edges of a 2009 HCV<br>(High Conservation Value)<br>Inventory parcel due to parcel<br>boundary redraw by Assessor's<br>Office. | Listed on Map<br>- X.XX e.g0.04<br>The number indicates the total<br>acreage removed from that parcel<br>(totaling the changes along all<br>edges)                                |
| Portion added due to<br>parcel redraw                                                       | Depicts land that was added to<br>the edges of a 2009 HCV<br>Inventory parcel due to parcel<br>boundary redraw by the<br>Assessor's Office                               | + X.XX e.g. +0.04<br>The number indicates the total<br>acreage added to that parcel<br>(totaling the changes along all<br>edges)                                                  |
| Parcel redraw affecting<br>two HCV parcels<br>(HCV=High<br>Conservation Value<br>Inventory) | Acreage change affects two 2009<br>HCV Inventory parcels –<br>typically an internal change by<br>which the acreage lost from one<br>parcel is gained by the other.       | (X.XX) e.g. (0.04)<br>The number indicates the change<br>affecting the two adjacent parcels<br>(representing the amount lost<br>from one parcel and gained by<br>adjacent parcel) |

The acreage changes due to "Parcel Redraws" are indicated on the maps as follows:

## "KING COUNTY PARKS SITE" BOUNDARIES

The dark pink "King County Parks Site" outline on the maps is an older shapefile that has not been updated to match current parcel boundaries. Its boundaries do not match current parcels in many locations, reflecting the changes in parcel boundaries over time.