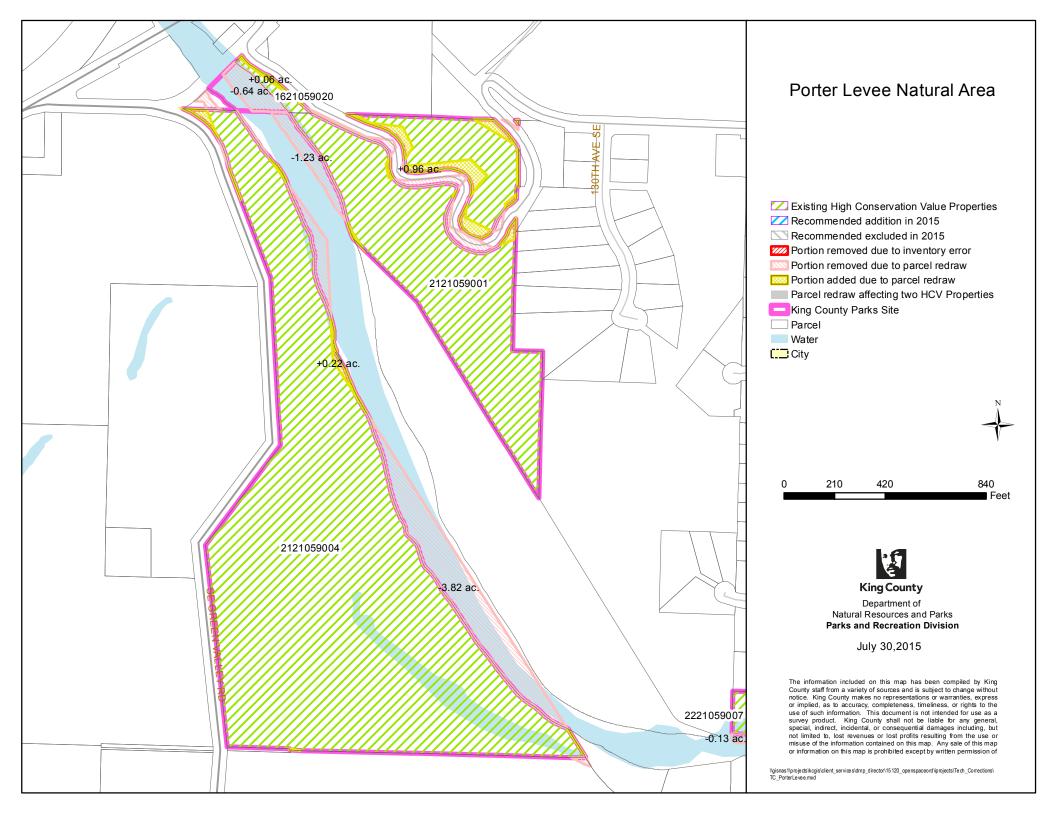

# "PARCEL REDRAW" DETAILS

| Map Legend                                                                                  | Description                                                                                                                                                              | Guide to Acreage                                                                                                                                                                  |
|---------------------------------------------------------------------------------------------|--------------------------------------------------------------------------------------------------------------------------------------------------------------------------|-----------------------------------------------------------------------------------------------------------------------------------------------------------------------------------|
| Portion removed due to parcel redraw                                                        | Depicts land that was removed<br>from the edges of a 2009 HCV<br>(High Conservation Value)<br>Inventory parcel due to parcel<br>boundary redraw by Assessor's<br>Office. | Listed on Map<br>- X.XX e.g0.04<br>The number indicates the total<br>acreage removed from that parcel<br>(totaling the changes along all<br>edges)                                |
| Portion added due to<br>parcel redraw                                                       | Depicts land that was added to<br>the edges of a 2009 HCV<br>Inventory parcel due to parcel<br>boundary redraw by the<br>Assessor's Office                               | + X.XX e.g. +0.04<br>The number indicates the total<br>acreage added to that parcel<br>(totaling the changes along all<br>edges)                                                  |
| Parcel redraw affecting<br>two HCV parcels<br>(HCV=High<br>Conservation Value<br>Inventory) | Acreage change affects two 2009<br>HCV Inventory parcels –<br>typically an internal change by<br>which the acreage lost from one<br>parcel is gained by the other.       | (X.XX) e.g. (0.04)<br>The number indicates the change<br>affecting the two adjacent parcels<br>(representing the amount lost<br>from one parcel and gained by<br>adjacent parcel) |

The acreage changes due to "Parcel Redraws" are indicated on the maps as follows:

## "KING COUNTY PARKS SITE" BOUNDARIES

The dark pink "King County Parks Site" outline on the maps is an older shapefile that has not been updated to match current parcel boundaries. Its boundaries do not match current parcels in many locations, reflecting the changes in parcel boundaries over time.