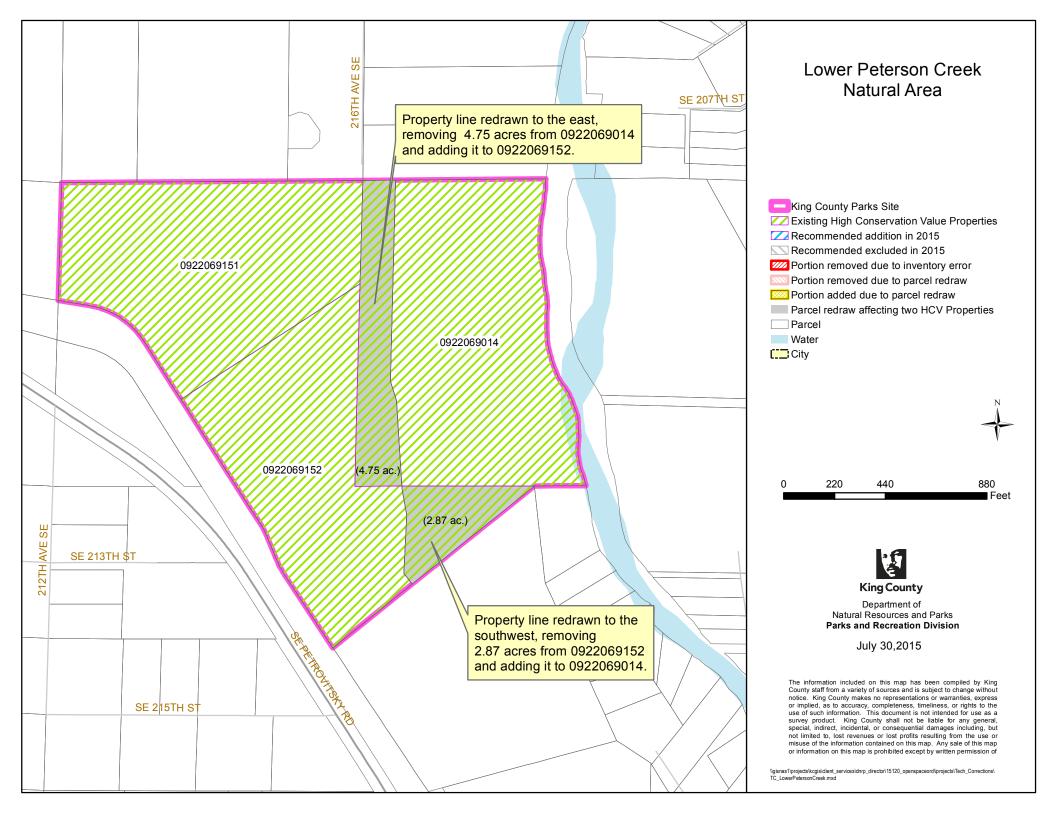

|                                 | Change #4: Former parcel        |  |  |  |
|    |                         |                                 | 262307-9037 was split into two  |  |  |  |
|    |                         |                                 | maller parcels: 262307-9036     |  |  |  |
|    | *** * * * * * * * * *   |                                 | nd 262307-9037.                 |  |  |  |
| 61 | Wetland 14 Natural Area | Assessor's Maps more            |                                 |  |  |  |
|    |                         | accurately redrawn with current |                                 |  |  |  |
|    |                         | information (see map)           |                                 |  |  |  |





















































































































## Snoqualmie Forest 1 59 a McLeod's Lake-Lennox Creek Road Fast This riverbed area was part of the Snoqualmie Forest easement and was included in the High Conservation Value This riverbed area was part of King County Parks Site 0225099009 Parcels, but in 2009 this area the Snogualmie Forest Z Existing High Conservation Value Properties was not incuded as parcel Recommended addition in 2015 easement and was included in 1125099001, also a High Recommended excluded in 2015 Conservation Value Parcel. the High Conservation Value ZZZ Portion removed due to inventory error Parcels, but in 2009 this area By 2015, this area was Portion removed due to parcel redraw was not incuded as parcel included in parcel 1125099001, Example 2 Portion ad