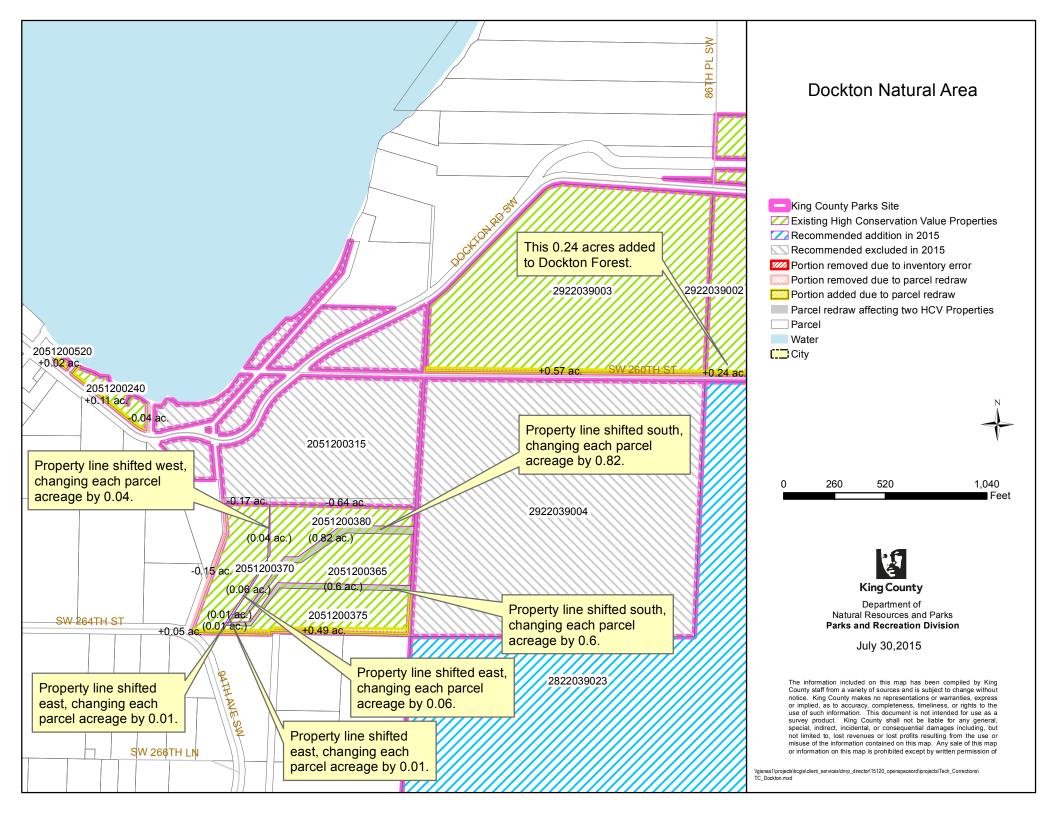

|      | 1                          | 1                               |                                       |                               | r |   |
|------|----------------------------|---------------------------------|---------------------------------------|-------------------------------|---|---|
| 9b   | "Cougar Mountain Regional  |                                 |                                       |                               |   |   |
|      | Wildland Park - Southeast" | accurately redrawn with current |                                       |                               |   |   |
|      |                            | information (see map)           |                                       |                               |   |   |
| 9c   | "Cougar Mountain Regional  | Assessor's Maps more            |                                       |                               |   |   |
|      | Wildland Park - West"      | accurately redrawn with current |                                       |                               |   |   |
|      |                            | information (see map)           |                                       |                               |   |   |
| 10   | Cougar Squak Corridor      | Assessor's Maps more            |                                       |                               |   |   |
| 10   | Cougai Squak Contuol       |                                 |                                       |                               |   |   |
|      |                            | accurately redrawn with current |                                       |                               |   |   |
|      |                            | information (see map)           |                                       |                               |   |   |
| 11   | Crow Marsh Natural Area    | Assessor's Maps more            |                                       |                               |   |   |
|      |                            | accurately redrawn with current |                                       |                               |   |   |
|      |                            | information (see map)           |                                       |                               |   |   |
| 12   | Dockton Forest             | Assessor's Maps more            |                                       |                               |   |   |
|      |                            | accurately redrawn with current |                                       |                               |   |   |
|      |                            | information (see map)           |                                       |                               |   |   |
| - 10 | ~                          |                                 |                                       |                               |   |   |
| 13   | Dockton Natural Area       | Assessor's Maps more            |                                       |                               |   |   |
| 1    | 1                          | accurately redrawn with current |                                       |                               |   |   |
| 1    |                            | information (see map)           |                                       |                               |   |   |
| 14   | Dorre Don Reach Natural    | Assessor's Maps more            | This is not an actual change, but     |                               |   |   |
|      | Area                       | accurately redrawn with current | this note documents that King         |                               |   |   |
|      |                            | information (see map)           | County only owns the northern         |                               |   |   |
|      |                            | mornauon (see map)              | portion of parcel 1522069061,         |                               |   |   |
|      |                            |                                 |                                       |                               |   |   |
|      |                            |                                 | acquired on 2/24/2006 (rec            |                               |   |   |
|      |                            |                                 | #20060224001536). King County         |                               |   |   |
|      |                            |                                 | has never held a property interest    |                               |   |   |
|      |                            |                                 | in the southern panhandle strip of    |                               |   |   |
|      |                            |                                 | this parcel (but the Assessor's       |                               |   |   |
|      |                            |                                 | Office has never changed the          |                               |   |   |
|      |                            |                                 | parcel boundary to reflect this split |                               |   |   |
|      |                            |                                 | in ownership).                        |                               |   |   |
| 15   | Ellis Creek Natural Area   | Assessor's Maps more            |                                       |                               |   |   |
|      |                            | accurately redrawn with current |                                       |                               |   |   |
|      |                            | information (see map)           |                                       |                               |   |   |
| 16   | Evans Crest Natural Area   | Assessor's Maps more            |                                       |                               |   |   |
| 10   | Evails Crest Natural Alea  |                                 |                                       |                               |   |   |
|      |                            | accurately redrawn with current |                                       |                               |   |   |
|      |                            | information (see map)           |                                       |                               |   |   |
| 17   | Fall City Natural Area     | Assessor's Maps more            | The following is both a Parcel N      | umber and an Ownership        |   |   |
|      |                            | accurately redrawn with current | Interest Change: 2009 inventory       | included easement ownership   |   |   |
|      |                            | information (see map)           | on a portion of parcel 102407-90      | 05 acquired 8/25/2005 (rec    |   |   |
| 1    | 1                          | -                               | #20050825001807). King Count          |                               |   |   |
| 1    | 1                          |                                 | parcel on 7/25/2013 (rec #20130       |                               |   |   |
| 1    |                            |                                 | acquired in fee matched the ease      |                               |   |   |
| 1    |                            |                                 | was created to reflect the county     |                               |   |   |
|      |                            |                                 | new parcel number 102407-9037         |                               |   |   |
|      |                            |                                 |                                       |                               |   |   |
|      |                            |                                 | property interest in the parcel that  | t is now called 102407-9005). |   |   |
| 18   | Girl Scout Totem Council   | Assessor's Maps more            | The Assessor placed a portion         |                               |   |   |
| 1    | (Camp River Ranch)         | accurately redrawn with current | of this site in parcel                |                               |   |   |
| 1    | 1                          | information (see map)           | 1425079001, which is a parcel         |                               |   |   |
|      | 1                          | . 17                            | that also contains Snoqualmie         |                               |   |   |
|      | 1                          |                                 | Forest acreage. However this          |                               |   |   |
|      |                            |                                 | action is likely an error and it      |                               |   |   |
|      |                            |                                 | should still belong to parcel         |                               |   |   |
|      |                            |                                 |                                       |                               |   |   |
|      | 1                          |                                 | 2225079001.                           |                               |   |   |
| 19   | Green River Natural Area   | Assessor's Maps more            |                                       |                               |   |   |
| 1    |                            | accurately redrawn with current |                                       |                               |   |   |
| 1    | 1                          | information (see map)           |                                       |                               |   |   |
| L    | 1                          |                                 |                                       |                               | 1 | I |