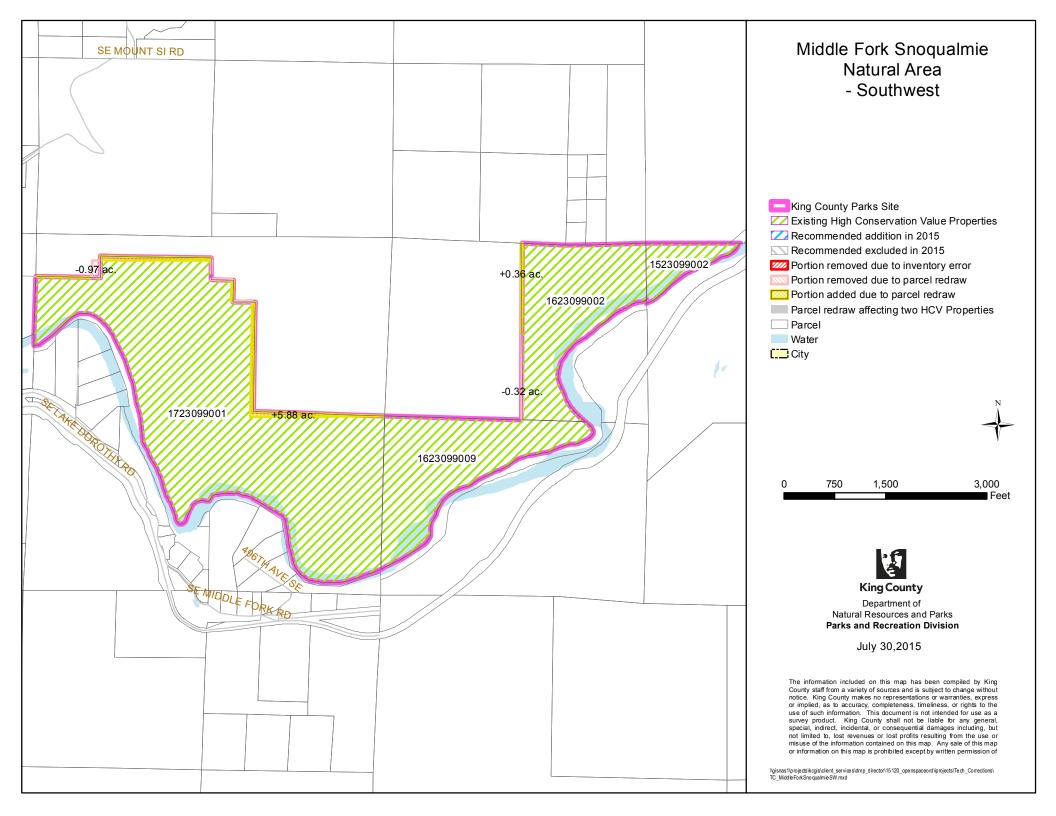

## a. Parcel Redraws

Parcel boundaries were redrawn during GIS shapefile updates by Assessor's Office, affecting spatial depiction of a parcel in GIS but not changing legal description. The redrawn parcels better depict river shoreline, road edge, or correct a past error in parcel depiction. Only changes that resulted in >0.01 acre have been documented.

# "PARCEL REDRAW" DETAILS

| Map Legend                                                                                  | Description                                                                                                                                                              | Guide to Acreage                                                                                                                                                                  |
|---------------------------------------------------------------------------------------------|--------------------------------------------------------------------------------------------------------------------------------------------------------------------------|-----------------------------------------------------------------------------------------------------------------------------------------------------------------------------------|
| Portion removed due to parcel redraw                                                        | Depicts land that was removed<br>from the edges of a 2009 HCV<br>(High Conservation Value)<br>Inventory parcel due to parcel<br>boundary redraw by Assessor's<br>Office. | Listed on Map<br>- X.XX e.g0.04<br>The number indicates the total<br>acreage removed from that parcel<br>(totaling the changes along all<br>edges)                                |
| Portion added due to<br>parcel redraw                                                       | Depicts land that was added to<br>the edges of a 2009 HCV<br>Inventory parcel due to parcel<br>boundary redraw by the<br>Assessor's Office                               | + X.XX e.g. +0.04<br>The number indicates the total<br>acreage added to that parcel<br>(totaling the changes along all<br>edges)                                                  |
| Parcel redraw affecting<br>two HCV parcels<br>(HCV=High<br>Conservation Value<br>Inventory) | Acreage change affects two 2009<br>HCV Inventory parcels –<br>typically an internal change by<br>which the acreage lost from one<br>parcel is gained by the other.       | (X.XX) e.g. (0.04)<br>The number indicates the change<br>affecting the two adjacent parcels<br>(representing the amount lost<br>from one parcel and gained by<br>adjacent parcel) |

The acreage changes due to "Parcel Redraws" are indicated on the maps as follows:

## "KING COUNTY PARKS SITE" BOUNDARIES

The dark pink "King County Parks Site" outline on the maps is an older shapefile that has not been updated to match current parcel boundaries. Its boundaries do not match current parcels in many locations, reflecting the changes in parcel boundaries over time.