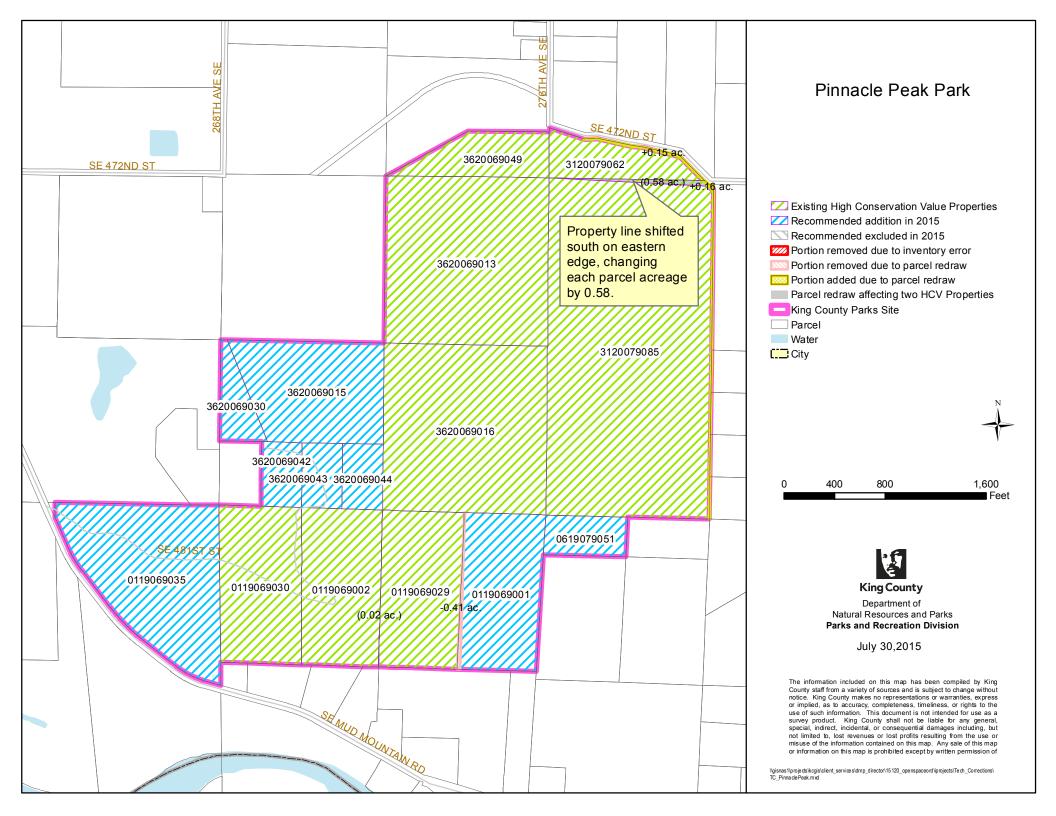

# "PARCEL REDRAW" DETAILS

| Map Legend                                                                                  | Description                                                                                                                                                              | Guide to Acreage                                                                                                                                                                  |
|---------------------------------------------------------------------------------------------|--------------------------------------------------------------------------------------------------------------------------------------------------------------------------|-----------------------------------------------------------------------------------------------------------------------------------------------------------------------------------|
| Portion removed due to parcel redraw                                                        | Depicts land that was removed<br>from the edges of a 2009 HCV<br>(High Conservation Value)<br>Inventory parcel due to parcel<br>boundary redraw by Assessor's<br>Office. | Listed on Map<br>- X.XX e.g0.04<br>The number indicates the total<br>acreage removed from that parcel<br>(totaling the changes along all<br>edges)                                |
| Portion added due to<br>parcel redraw                                                       | Depicts land that was added to<br>the edges of a 2009 HCV<br>Inventory parcel due to parcel<br>boundary redraw by the<br>Assessor's Office                               | + X.XX e.g. +0.04<br>The number indicates the total<br>acreage added to that parcel<br>(totaling the changes along all<br>edges)                                                  |
| Parcel redraw affecting<br>two HCV parcels<br>(HCV=High<br>Conservation Value<br>Inventory) | Acreage change affects two 2009<br>HCV Inventory parcels –<br>typically an internal change by<br>which the acreage lost from one<br>parcel is gained by the other.       | (X.XX) e.g. (0.04)<br>The number indicates the change<br>affecting the two adjacent parcels<br>(representing the amount lost<br>from one parcel and gained by<br>adjacent parcel) |

The acreage changes due to "Parcel Redraws" are indicated on the maps as follows:

## "KING COUNTY PARKS SITE" BOUNDARIES

The dark pink "King County Parks Site" outline on the maps is an older shapefile that has not been updated to match current parcel boundaries. Its boundaries do not match current parcels in many locations, reflecting the changes in parcel boundaries over time.