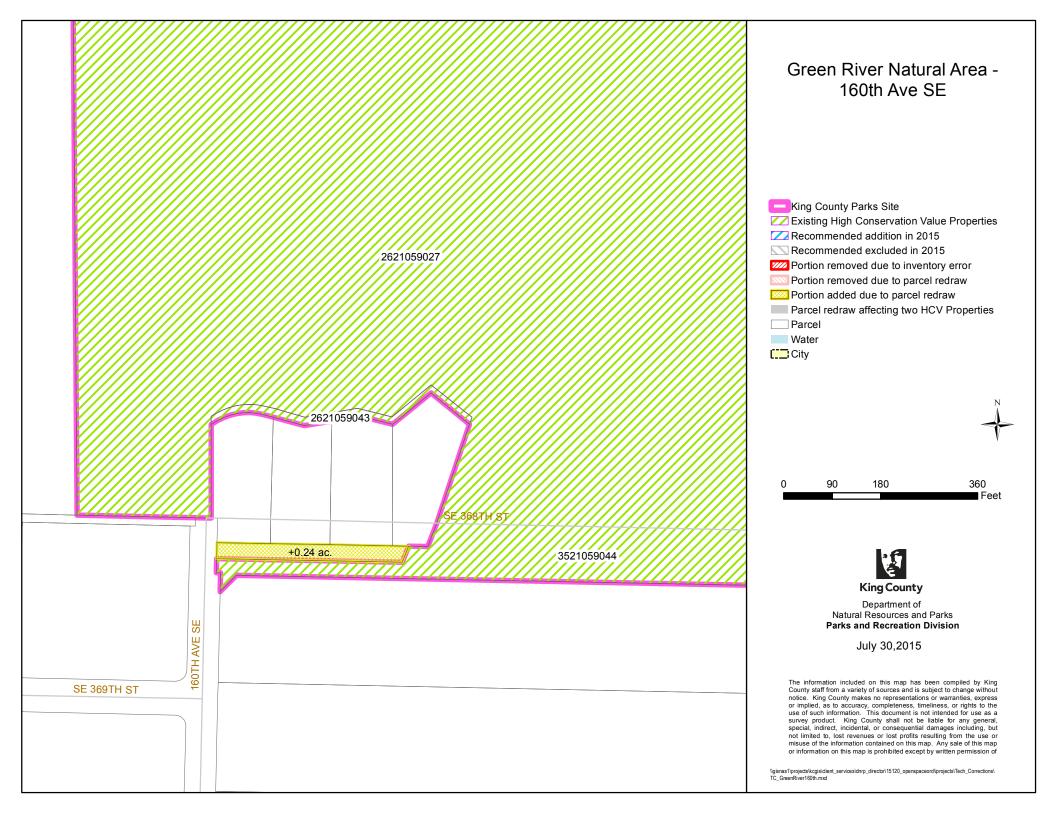

|       |                                                               |                                                                                  | 1. MAP COR                                                                                                                                                                                                                                                                                                                                                                                                                              | RECTIONS                                                                                                                                                                                                                                                                                            |                      |                          | 2. INVENTORY ERROR CORRECTIONS                                                                                                                                                                                                                                                                                                                                                                                                                                                                                                                                                                                                                                                                                                                                                                                                                                                                  |
|-------|---------------------------------------------------------------|----------------------------------------------------------------------------------|-----------------------------------------------------------------------------------------------------------------------------------------------------------------------------------------------------------------------------------------------------------------------------------------------------------------------------------------------------------------------------------------------------------------------------------------|-----------------------------------------------------------------------------------------------------------------------------------------------------------------------------------------------------------------------------------------------------------------------------------------------------|----------------------|--------------------------|-------------------------------------------------------------------------------------------------------------------------------------------------------------------------------------------------------------------------------------------------------------------------------------------------------------------------------------------------------------------------------------------------------------------------------------------------------------------------------------------------------------------------------------------------------------------------------------------------------------------------------------------------------------------------------------------------------------------------------------------------------------------------------------------------------------------------------------------------------------------------------------------------|
| Count | Site Name                                                     | a. Parcel Redraws                                                                | b. Parcel Number Changes                                                                                                                                                                                                                                                                                                                                                                                                                | c. Ownership Interest<br>Changes                                                                                                                                                                                                                                                                    | d. Site Name Changes | e. Inventory List Errors | Inventory Error Corrections                                                                                                                                                                                                                                                                                                                                                                                                                                                                                                                                                                                                                                                                                                                                                                                                                                                                     |
| 1     | Bass Lake Complex Natural<br>Area                             | Assessor's Maps more<br>accurately redrawn with current<br>information (see map) |                                                                                                                                                                                                                                                                                                                                                                                                                                         | Changes                                                                                                                                                                                                                                                                                             |                      |                          |                                                                                                                                                                                                                                                                                                                                                                                                                                                                                                                                                                                                                                                                                                                                                                                                                                                                                                 |
| 2     | Big Spring Newaukum<br>Creek Natural Area                     | Assessor's Maps more<br>accurately redrawn with current<br>information (see map) |                                                                                                                                                                                                                                                                                                                                                                                                                                         |                                                                                                                                                                                                                                                                                                     |                      |                          |                                                                                                                                                                                                                                                                                                                                                                                                                                                                                                                                                                                                                                                                                                                                                                                                                                                                                                 |
| 3     | Black Diamond Natural<br>Area                                 | Assessor's Maps more<br>accurately redrawn with current<br>information (see map) | Parcels 032106-9075, 032106-<br>9076, and 032106-9077 were<br>listed on 2009 Charter<br>Amendment inventory, but<br>were later merged into 032106-<br>9001. The western portion of<br>what is now parcel 032106-<br>9001 had previously been<br>excluded from the inventory.<br>The western portions of 032106-<br>9001 remain excluded from the<br>Charter Amendment inventory<br>due to future alignment of the<br>Green River Trail. |                                                                                                                                                                                                                                                                                                     |                      |                          | Removal of 0.05 acres. Area was included in KC Parks<br>temporary conservation easement granted under the Black<br>Diamond Agreement (7/24/1997, rec #9708110711). The<br>land appeared as State road right of way on King County<br>BLA L05L0097 (12/9/2005, rec # 20051209900003). This<br>occurred prior to King County's fee acquisition of nearby<br>land on 3/23/2006 (rec #20060323001809). No fee interest<br>was ever acquired by King County.<br><u>Removal of 2.94 acres</u> . Area was included in KC Parks<br>temporary conservation easement granted under the Black<br>Diamond Agreement 7/24/1997 (rec #9708110711).<br>Conveyed from Plum Creek to State DOT on 7/26/2006 (rec<br># 20060804002122). This land was not included in King<br>County's fee acquisition of nearby land on 3/23/2006 (rec<br>#20060323001809). No fee interest was ever acquired by<br>King County. |
| 4     | Carnation Marsh Natural<br>Area                               | Assessor's Maps more<br>accurately redrawn with current<br>information (see map) |                                                                                                                                                                                                                                                                                                                                                                                                                                         | 2009 inventory included<br>easements on parcels 292507-<br>9027 and 292507-9035, which<br>were acquired under recorded<br>deed 9812070432. King<br>County acquired fee to these<br>parcels in 2010 under deed<br>20100123002104, therefore the<br>fee interests are now listed on<br>the inventory. |                      |                          |                                                                                                                                                                                                                                                                                                                                                                                                                                                                                                                                                                                                                                                                                                                                                                                                                                                                                                 |
| 5     | Cavanaugh Pond Natural<br>Area                                | Assessor's Maps more<br>accurately redrawn with current<br>information (see map) |                                                                                                                                                                                                                                                                                                                                                                                                                                         |                                                                                                                                                                                                                                                                                                     |                      |                          |                                                                                                                                                                                                                                                                                                                                                                                                                                                                                                                                                                                                                                                                                                                                                                                                                                                                                                 |
| 6     | Cedar Grove Road Natural<br>Area                              | Assessor's Maps more<br>accurately redrawn with current<br>information (see map) |                                                                                                                                                                                                                                                                                                                                                                                                                                         |                                                                                                                                                                                                                                                                                                     |                      |                          |                                                                                                                                                                                                                                                                                                                                                                                                                                                                                                                                                                                                                                                                                                                                                                                                                                                                                                 |
| 7     | Chinook Bend Natural Area                                     | Assessor's Maps more<br>accurately redrawn with current<br>information (see map) |                                                                                                                                                                                                                                                                                                                                                                                                                                         |                                                                                                                                                                                                                                                                                                     |                      |                          |                                                                                                                                                                                                                                                                                                                                                                                                                                                                                                                                                                                                                                                                                                                                                                                                                                                                                                 |
| 8     | Christiansen Pond Natural<br>Area                             | Assessor's Maps more<br>accurately redrawn with current<br>information (see map) |                                                                                                                                                                                                                                                                                                                                                                                                                                         |                                                                                                                                                                                                                                                                                                     |                      |                          |                                                                                                                                                                                                                                                                                                                                                                                                                                                                                                                                                                                                                                                                                                                                                                                                                                                                                                 |
| 9     | Cougar Mountain Regional V                                    | Wildland Park - technical correcti                                               | ons are listed below by map nam                                                                                                                                                                                                                                                                                                                                                                                                         | e                                                                                                                                                                                                                                                                                                   |                      |                          |                                                                                                                                                                                                                                                                                                                                                                                                                                                                                                                                                                                                                                                                                                                                                                                                                                                                                                 |
| 9a    | "Cougar Mountain Regional<br>Wildland Park - 166th Way<br>SE" | Assessor's Maps more<br>accurately redrawn with current<br>information (see map) |                                                                                                                                                                                                                                                                                                                                                                                                                                         |                                                                                                                                                                                                                                                                                                     |                      |                          | Removal of 0.37 acres: This area was formerly part of<br>Cougar Mountain Park parcel 252405-9003, on both sides of<br>166th Way SE. King County transferred this 0.37-acre<br>portion of the parcel to a private company, C&R Investors<br>LLC, by a Quit Claim Deed, signed September 19, 2005,<br>(Recording number 20050922001273). There was no King<br>County interest in this property at the time of the 2009<br>Inventory. (A subsequent parcel redraw has reduced the<br>acreage of this inventory error land by 0.13 acres, to 0.24<br>acres.)                                                                                                                                                                                                                                                                                                                                        |