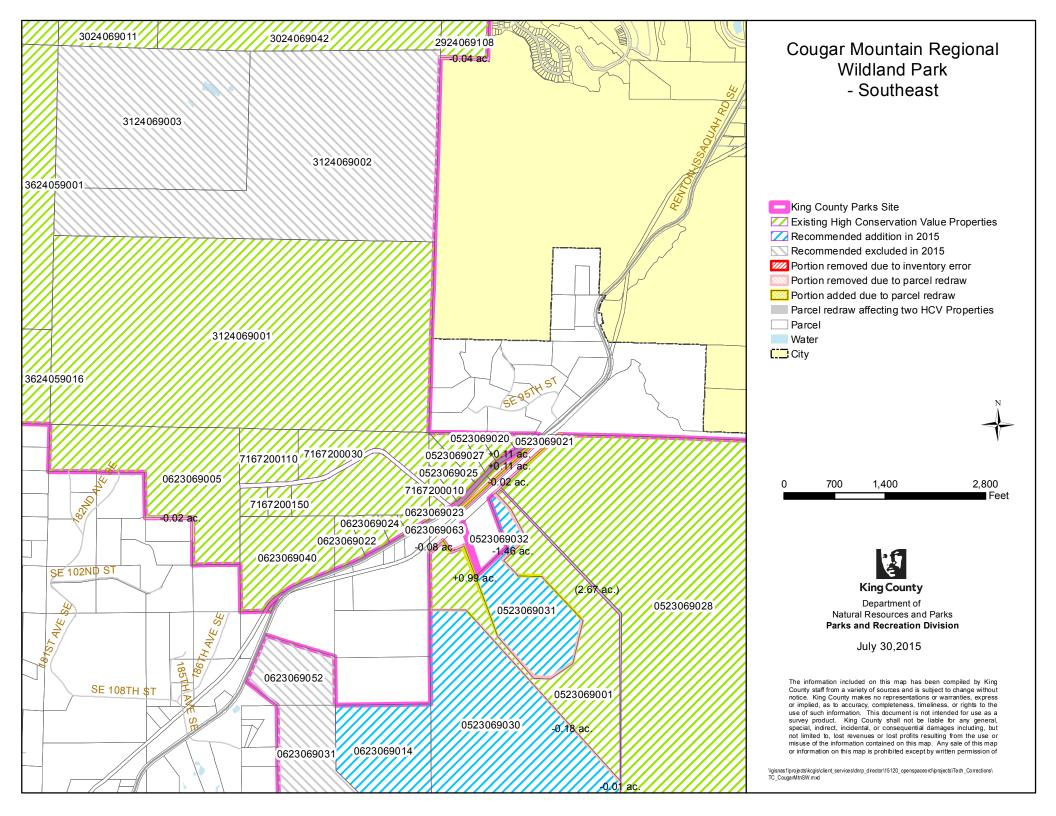

|      | 1                          | 1                               |                                       |                               | r |   |
|------|----------------------------|---------------------------------|---------------------------------------|-------------------------------|---|---|
| 9b   | "Cougar Mountain Regional  |                                 |                                       |                               |   |   |
|      | Wildland Park - Southeast" | accurately redrawn with current |                                       |                               |   |   |
|      |                            | information (see map)           |                                       |                               |   |   |
| 9c   | "Cougar Mountain Regional  | Assessor's Maps more            |                                       |                               |   |   |
|      | Wildland Park - West"      | accurately redrawn with current |                                       |                               |   |   |
|      |                            | information (see map)           |                                       |                               |   |   |
| 10   | Cougar Squak Corridor      | Assessor's Maps more            |                                       |                               |   |   |
| 10   | Cougai Squak Contuol       |                                 |                                       |                               |   |   |
|      |                            | accurately redrawn with current |                                       |                               |   |   |
|      |                            | information (see map)           |                                       |                               |   |   |
| 11   | Crow Marsh Natural Area    | Assessor's Maps more            |                                       |                               |   |   |
|      |                            | accurately redrawn with current |                                       |                               |   |   |
|      |                            | information (see map)           |                                       |                               |   |   |
| 12   | Dockton Forest             | Assessor's Maps more            |                                       |                               |   |   |
|      |                            | accurately redrawn with current |                                       |                               |   |   |
|      |                            | information (see map)           |                                       |                               |   |   |
| - 10 | ~                          |                                 |                                       |                               |   |   |
| 13   | Dockton Natural Area       | Assessor's Maps more            |                                       |                               |   |   |
| 1    | 1                          | accurately redrawn with current |                                       |                               |   |   |
| 1    |                            | information (see map)           |                                       |                               |   |   |
| 14   | Dorre Don Reach Natural    | Assessor's Maps more            | This is not an actual change, but     |                               |   |   |
|      | Area                       | accurately redrawn with current | this note documents that King         |                               |   |   |
|      |                            | information (see map)           | County only owns the northern         |                               |   |   |
|      |                            | mornauon (see map)              | portion of parcel 1522069061,         |                               |   |   |
|      |                            |                                 |                                       |                               |   |   |
|      |                            |                                 | acquired on 2/24/2006 (rec            |                               |   |   |
|      |                            |                                 | #20060224001536). King County         |                               |   |   |
|      |                            |                                 | has never held a property interest    |                               |   |   |
|      |                            |                                 | in the southern panhandle strip of    |                               |   |   |
|      |                            |                                 | this parcel (but the Assessor's       |                               |   |   |
|      |                            |                                 | Office has never changed the          |                               |   |   |
|      |                            |                                 | parcel boundary to reflect this split |                               |   |   |
|      |                            |                                 | in ownership).                        |                               |   |   |
| 15   | Ellis Creek Natural Area   | Assessor's Maps more            |                                       |                               |   |   |
|      |                            | accurately redrawn with current |                                       |                               |   |   |
|      |                            | information (see map)           |                                       |                               |   |   |
| 16   | Evans Crest Natural Area   | Assessor's Maps more            |                                       |                               |   |   |
| 10   | Evails Crest Natural Alea  |                                 |                                       |                               |   |   |
|      |                            | accurately redrawn with current |                                       |                               |   |   |
|      |                            | information (see map)           |                                       |                               |   |   |
| 17   | Fall City Natural Area     | Assessor's Maps more            | The following is both a Parcel N      | umber and an Ownership        |   |   |
|      |                            | accurately redrawn with current | Interest Change: 2009 inventory       | included easement ownership   |   |   |
|      |                            | information (see map)           | on a portion of parcel 102407-90      | 05 acquired 8/25/2005 (rec    |   |   |
| 1    | 1                          | -                               | #20050825001807). King Count          |                               |   |   |
| 1    | 1                          |                                 | parcel on 7/25/2013 (rec #20130       |                               |   |   |
| 1    |                            |                                 | acquired in fee matched the ease      |                               |   |   |
| 1    |                            |                                 | was created to reflect the county     |                               |   |   |
|      |                            |                                 | new parcel number 102407-9037         |                               |   |   |
|      |                            |                                 |                                       |                               |   |   |
|      |                            |                                 | property interest in the parcel that  | t is now called 102407-9005). |   |   |
| 18   | Girl Scout Totem Council   | Assessor's Maps more            | The Assessor placed a portion         |                               |   |   |
| 1    | (Camp River Ranch)         | accurately redrawn with current | of this site in parcel                |                               |   |   |
| 1    | 1                          | information (see map)           | 1425079001, which is a parcel         |                               |   |   |
|      | 1                          | . 17                            | that also contains Snoqualmie         |                               |   |   |
|      | 1                          |                                 | Forest acreage. However this          |                               |   |   |
|      |                            |                                 | action is likely an error and it      |                               |   |   |
|      |                            |                                 | should still belong to parcel         |                               |   |   |
|      |                            |                                 |                                       |                               |   |   |
|      | 1                          |                                 | 2225079001.                           |                               |   |   |
| 19   | Green River Natural Area   | Assessor's Maps more            |                                       |                               |   |   |
| 1    |                            | accurately redrawn with current |                                       |                               |   |   |
| 1    | 1                          | information (see map)           |                                       |                               |   |   |
| L    | 1                          |                                 |                                       |                               | 1 | I |