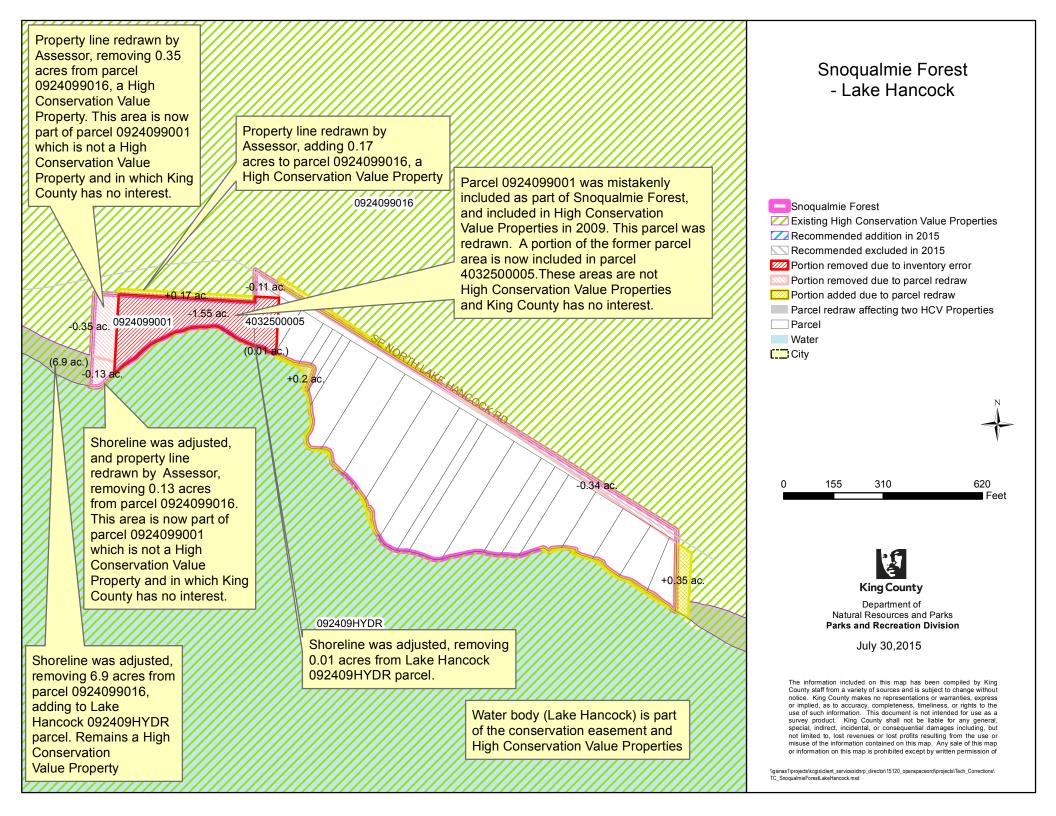

# "PARCEL REDRAW" DETAILS

| Map Legend                                                                                  | Description                                                                                                                                                              | Guide to Acreage                                                                                                                                                                  |
|---------------------------------------------------------------------------------------------|--------------------------------------------------------------------------------------------------------------------------------------------------------------------------|-----------------------------------------------------------------------------------------------------------------------------------------------------------------------------------|
| Portion removed due to parcel redraw                                                        | Depicts land that was removed<br>from the edges of a 2009 HCV<br>(High Conservation Value)<br>Inventory parcel due to parcel<br>boundary redraw by Assessor's<br>Office. | Listed on Map<br>- X.XX e.g0.04<br>The number indicates the total<br>acreage removed from that parcel<br>(totaling the changes along all<br>edges)                                |
| Portion added due to<br>parcel redraw                                                       | Depicts land that was added to<br>the edges of a 2009 HCV<br>Inventory parcel due to parcel<br>boundary redraw by the<br>Assessor's Office                               | + X.XX e.g. +0.04<br>The number indicates the total<br>acreage added to that parcel<br>(totaling the changes along all<br>edges)                                                  |
| Parcel redraw affecting<br>two HCV parcels<br>(HCV=High<br>Conservation Value<br>Inventory) | Acreage change affects two 2009<br>HCV Inventory parcels –<br>typically an internal change by<br>which the acreage lost from one<br>parcel is gained by the other.       | (X.XX) e.g. (0.04)<br>The number indicates the change<br>affecting the two adjacent parcels<br>(representing the amount lost<br>from one parcel and gained by<br>adjacent parcel) |

The acreage changes due to "Parcel Redraws" are indicated on the maps as follows:

## "KING COUNTY PARKS SITE" BOUNDARIES

The dark pink "King County Parks Site" outline on the maps is an older shapefile that has not been updated to match current parcel boundaries. Its boundaries do not match current parcels in many locations, reflecting the changes in parcel boundaries over time.