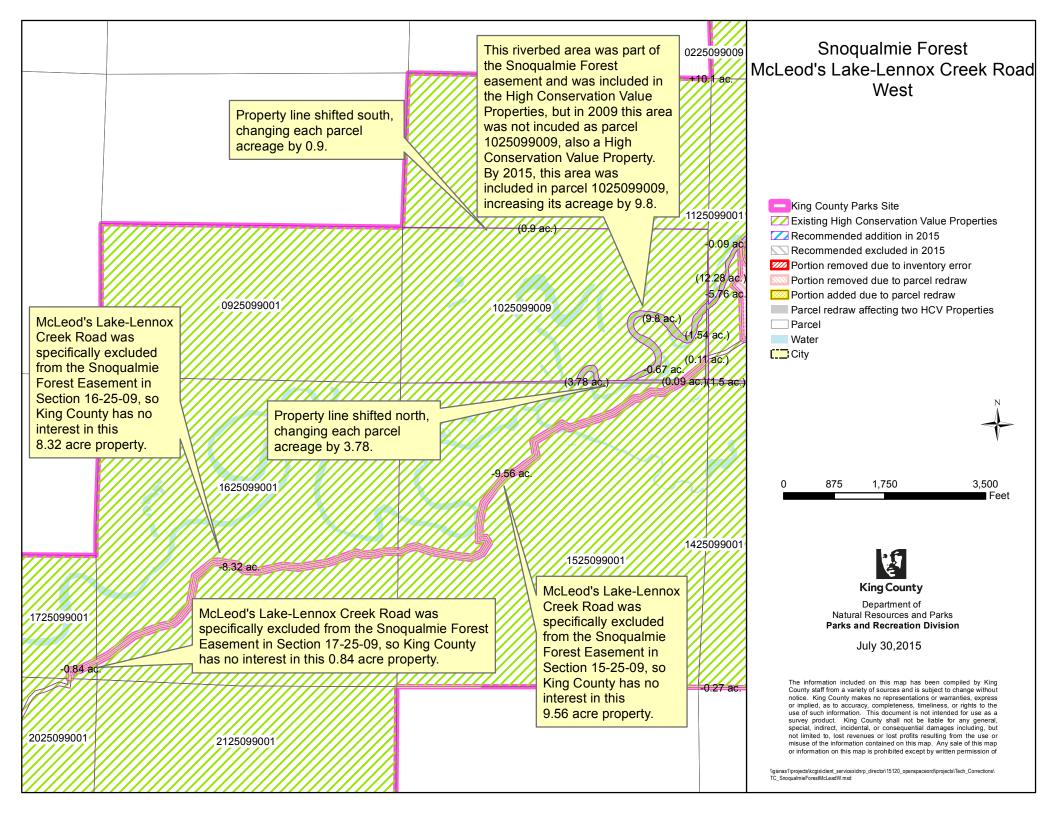

# "PARCEL REDRAW" DETAILS

| Map Legend                                                                                  | Description                                                                                                                                                              | Guide to Acreage                                                                                                                                                                  |
|---------------------------------------------------------------------------------------------|--------------------------------------------------------------------------------------------------------------------------------------------------------------------------|-----------------------------------------------------------------------------------------------------------------------------------------------------------------------------------|
| Portion removed due to parcel redraw                                                        | Depicts land that was removed<br>from the edges of a 2009 HCV<br>(High Conservation Value)<br>Inventory parcel due to parcel<br>boundary redraw by Assessor's<br>Office. | Listed on Map<br>- X.XX e.g0.04<br>The number indicates the total<br>acreage removed from that parcel<br>(totaling the changes along all<br>edges)                                |
| Portion added due to<br>parcel redraw                                                       | Depicts land that was added to<br>the edges of a 2009 HCV<br>Inventory parcel due to parcel<br>boundary redraw by the<br>Assessor's Office                               | + X.XX e.g. +0.04<br>The number indicates the total<br>acreage added to that parcel<br>(totaling the changes along all<br>edges)                                                  |
| Parcel redraw affecting<br>two HCV parcels<br>(HCV=High<br>Conservation Value<br>Inventory) | Acreage change affects two 2009<br>HCV Inventory parcels –<br>typically an internal change by<br>which the acreage lost from one<br>parcel is gained by the other.       | (X.XX) e.g. (0.04)<br>The number indicates the change<br>affecting the two adjacent parcels<br>(representing the amount lost<br>from one parcel and gained by<br>adjacent parcel) |

The acreage changes due to "Parcel Redraws" are indicated on the maps as follows:

## "KING COUNTY PARKS SITE" BOUNDARIES

The dark pink "King County Parks Site" outline on the maps is an older shapefile that has not been updated to match current parcel boundaries. Its boundaries do not match current parcels in many locations, reflecting the changes in parcel boundaries over time.