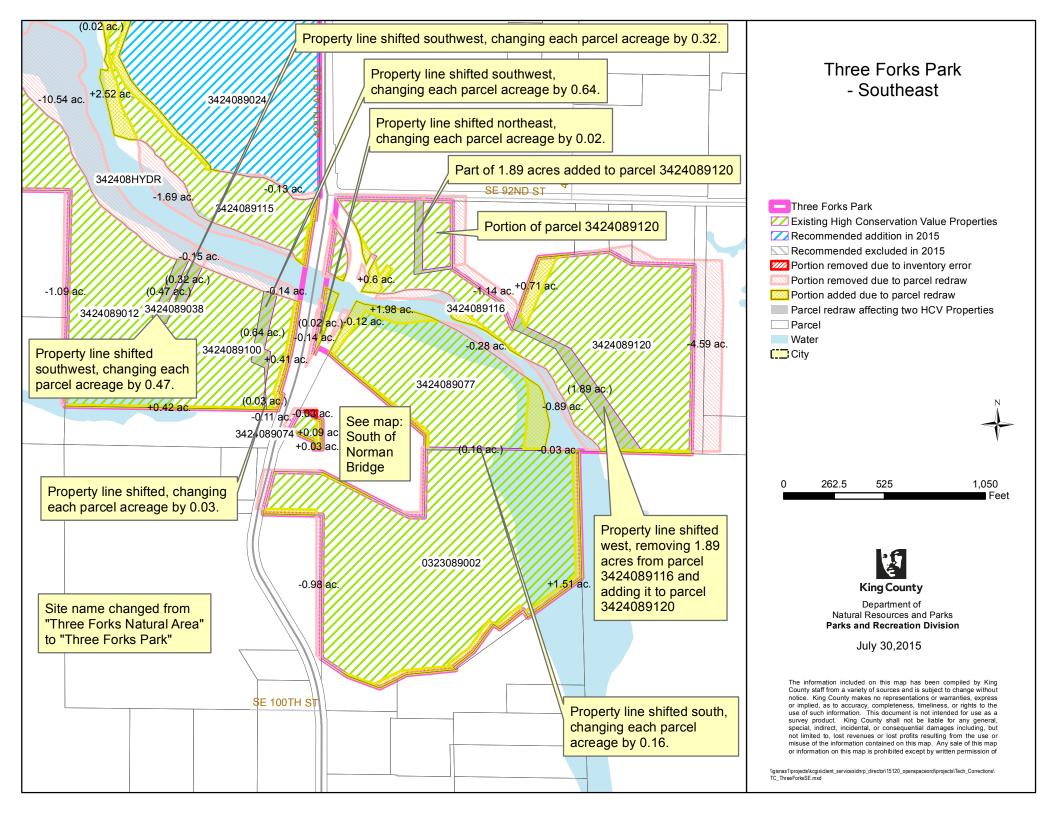

# "PARCEL REDRAW" DETAILS

| Map Legend                                                                                  | Description                                                                                                                                                              | Guide to Acreage                                                                                                                                                                  |
|---------------------------------------------------------------------------------------------|--------------------------------------------------------------------------------------------------------------------------------------------------------------------------|-----------------------------------------------------------------------------------------------------------------------------------------------------------------------------------|
| Portion removed due to parcel redraw                                                        | Depicts land that was removed<br>from the edges of a 2009 HCV<br>(High Conservation Value)<br>Inventory parcel due to parcel<br>boundary redraw by Assessor's<br>Office. | Listed on Map<br>- X.XX e.g0.04<br>The number indicates the total<br>acreage removed from that parcel<br>(totaling the changes along all<br>edges)                                |
| Portion added due to<br>parcel redraw                                                       | Depicts land that was added to<br>the edges of a 2009 HCV<br>Inventory parcel due to parcel<br>boundary redraw by the<br>Assessor's Office                               | + X.XX e.g. +0.04<br>The number indicates the total<br>acreage added to that parcel<br>(totaling the changes along all<br>edges)                                                  |
| Parcel redraw affecting<br>two HCV parcels<br>(HCV=High<br>Conservation Value<br>Inventory) | Acreage change affects two 2009<br>HCV Inventory parcels –<br>typically an internal change by<br>which the acreage lost from one<br>parcel is gained by the other.       | (X.XX) e.g. (0.04)<br>The number indicates the change<br>affecting the two adjacent parcels<br>(representing the amount lost<br>from one parcel and gained by<br>adjacent parcel) |

The acreage changes due to "Parcel Redraws" are indicated on the maps as follows:

## "KING COUNTY PARKS SITE" BOUNDARIES

The dark pink "King County Parks Site" outline on the maps is an older shapefile that has not been updated to match current parcel boundaries. Its boundaries do not match current parcels in many locations, reflecting the changes in parcel boundaries over time.