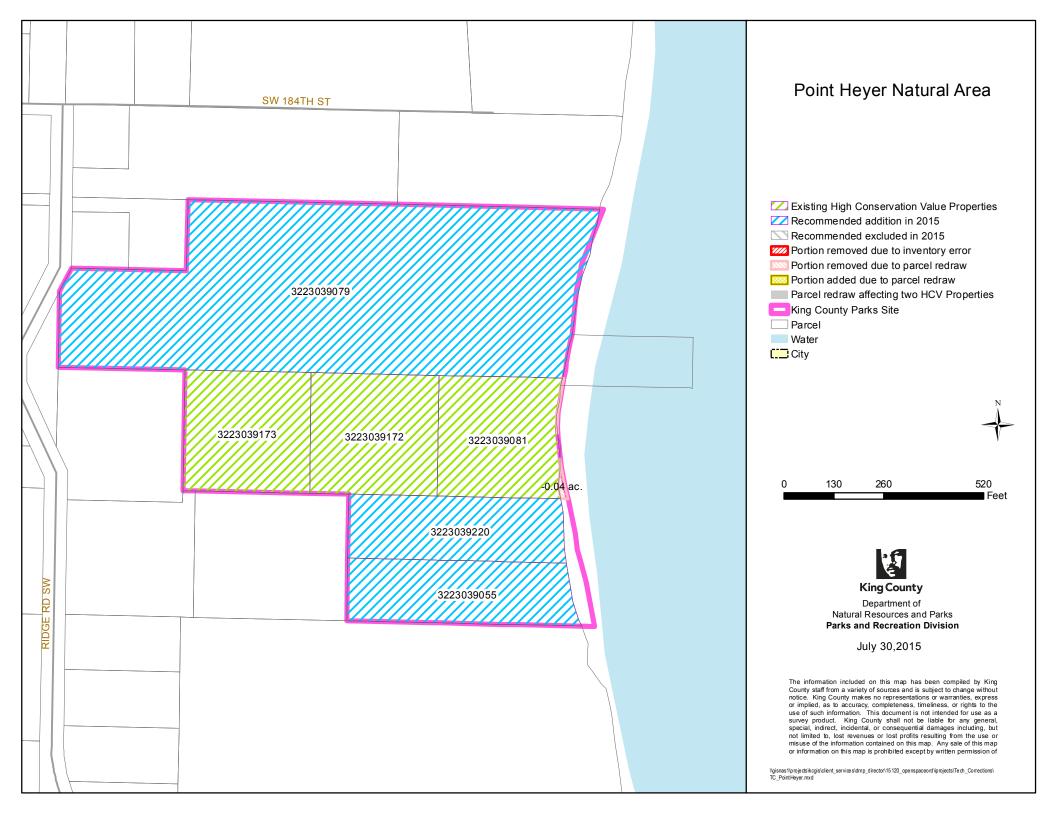

# "PARCEL REDRAW" DETAILS

| Map Legend                                                                                  | Description                                                                                                                                                              | Guide to Acreage                                                                                                                                                                  |
|---------------------------------------------------------------------------------------------|--------------------------------------------------------------------------------------------------------------------------------------------------------------------------|-----------------------------------------------------------------------------------------------------------------------------------------------------------------------------------|
| Portion removed due to parcel redraw                                                        | Depicts land that was removed<br>from the edges of a 2009 HCV<br>(High Conservation Value)<br>Inventory parcel due to parcel<br>boundary redraw by Assessor's<br>Office. | Listed on Map<br>- X.XX e.g0.04<br>The number indicates the total<br>acreage removed from that parcel<br>(totaling the changes along all<br>edges)                                |
| Portion added due to<br>parcel redraw                                                       | Depicts land that was added to<br>the edges of a 2009 HCV<br>Inventory parcel due to parcel<br>boundary redraw by the<br>Assessor's Office                               | + X.XX e.g. +0.04<br>The number indicates the total<br>acreage added to that parcel<br>(totaling the changes along all<br>edges)                                                  |
| Parcel redraw affecting<br>two HCV parcels<br>(HCV=High<br>Conservation Value<br>Inventory) | Acreage change affects two 2009<br>HCV Inventory parcels –<br>typically an internal change by<br>which the acreage lost from one<br>parcel is gained by the other.       | (X.XX) e.g. (0.04)<br>The number indicates the change<br>affecting the two adjacent parcels<br>(representing the amount lost<br>from one parcel and gained by<br>adjacent parcel) |

The acreage changes due to "Parcel Redraws" are indicated on the maps as follows:

## "KING COUNTY PARKS SITE" BOUNDARIES

The dark pink "King County Parks Site" outline on the maps is an older shapefile that has not been updated to match current parcel boundaries. Its boundaries do not match current parcels in many locations, reflecting the changes in parcel boundaries over time.