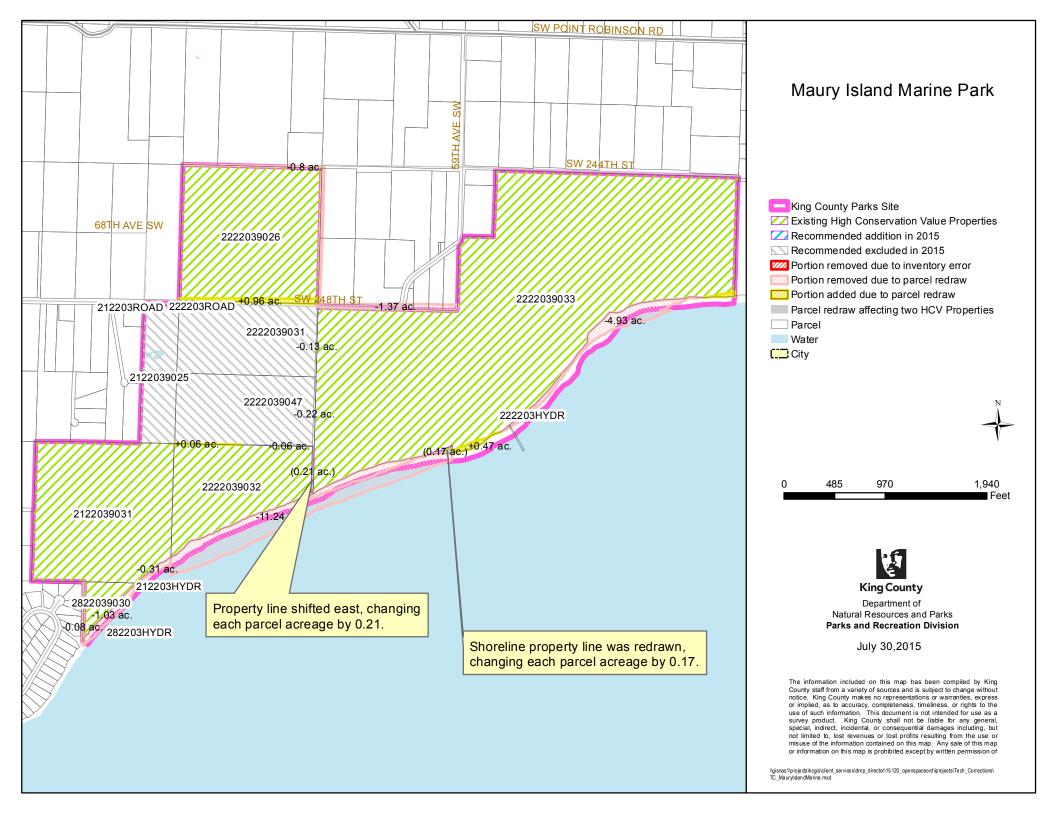

## a. Parcel Redraws

Parcel boundaries were redrawn during GIS shapefile updates by Assessor's Office, affecting spatial depiction of a parcel in GIS but not changing legal description. The redrawn parcels better depict river shoreline, road edge, or correct a past error in parcel depiction. Only changes that resulted in >0.01 acre have been documented.

# "PARCEL REDRAW" DETAILS

| Map Legend                                                                                  | Description                                                                                                                                                              | Guide to Acreage                                                                                                                                                                  |
|---------------------------------------------------------------------------------------------|--------------------------------------------------------------------------------------------------------------------------------------------------------------------------|-----------------------------------------------------------------------------------------------------------------------------------------------------------------------------------|
| Portion removed due to parcel redraw                                                        | Depicts land that was removed<br>from the edges of a 2009 HCV<br>(High Conservation Value)<br>Inventory parcel due to parcel<br>boundary redraw by Assessor's<br>Office. | Listed on Map<br>- X.XX e.g0.04<br>The number indicates the total<br>acreage removed from that parcel<br>(totaling the changes along all<br>edges)                                |
| Portion added due to<br>parcel redraw                                                       | Depicts land that was added to<br>the edges of a 2009 HCV<br>Inventory parcel due to parcel<br>boundary redraw by the<br>Assessor's Office                               | + X.XX e.g. +0.04<br>The number indicates the total<br>acreage added to that parcel<br>(totaling the changes along all<br>edges)                                                  |
| Parcel redraw affecting<br>two HCV parcels<br>(HCV=High<br>Conservation Value<br>Inventory) | Acreage change affects two 2009<br>HCV Inventory parcels –<br>typically an internal change by<br>which the acreage lost from one<br>parcel is gained by the other.       | (X.XX) e.g. (0.04)<br>The number indicates the change<br>affecting the two adjacent parcels<br>(representing the amount lost<br>from one parcel and gained by<br>adjacent parcel) |

The acreage changes due to "Parcel Redraws" are indicated on the maps as follows:

## "KING COUNTY PARKS SITE" BOUNDARIES

The dark pink "King County Parks Site" outline on the maps is an older shapefile that has not been updated to match current parcel boundaries. Its boundaries do not match current parcels in many locations, reflecting the changes in parcel boundaries over time.