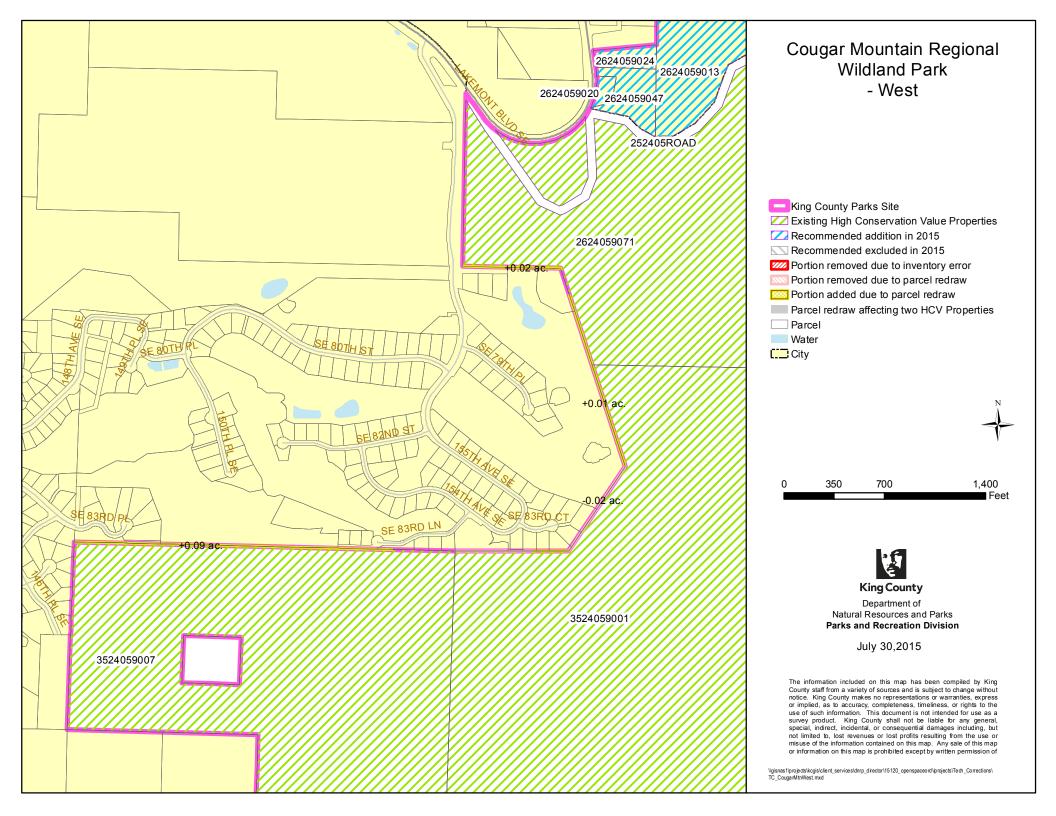

|      | 1                          | 1                               |                                       |                               | r |   |
|------|----------------------------|---------------------------------|---------------------------------------|-------------------------------|---|---|
| 9b   | "Cougar Mountain Regional  |                                 |                                       |                               |   |   |
|      | Wildland Park - Southeast" | accurately redrawn with current |                                       |                               |   |   |
|      |                            | information (see map)           |                                       |                               |   |   |
| 9c   | "Cougar Mountain Regional  | Assessor's Maps more            |                                       |                               |   |   |
|      | Wildland Park - West"      | accurately redrawn with current |                                       |                               |   |   |
|      |                            | information (see map)           |                                       |                               |   |   |
| 10   | Cougar Squak Corridor      | Assessor's Maps more            |                                       |                               |   |   |
| 10   | Cougai Squak Contuol       |                                 |                                       |                               |   |   |
|      |                            | accurately redrawn with current |                                       |                               |   |   |
|      |                            | information (see map)           |                                       |                               |   |   |
| 11   | Crow Marsh Natural Area    | Assessor's Maps more            |                                       |                               |   |   |
|      |                            | accurately redrawn with current |                                       |                               |   |   |
|      |                            | information (see map)           |                                       |                               |   |   |
| 12   | Dockton Forest             | Assessor's Maps more            |                                       |                               |   |   |
|      |                            | accurately redrawn with current |                                       |                               |   |   |
|      |                            | information (see map)           |                                       |                               |   |   |
| - 10 | ~                          |                                 |                                       |                               |   |   |
| 13   | Dockton Natural Area       | Assessor's Maps more            |                                       |                               |   |   |
| 1    | 1                          | accurately redrawn with current |                                       |                               |   |   |
| 1    |                            | information (see map)           |                                       |                               |   |   |
| 14   | Dorre Don Reach Natural    | Assessor's Maps more            | This is not an actual change, but     |                               |   |   |
|      | Area                       | accurately redrawn with current | this note documents that King         |                               |   |   |
|      |                            | information (see map)           | County only owns the northern         |                               |   |   |
|      |                            | mornauon (see map)              | portion of parcel 1522069061,         |                               |   |   |
|      |                            |                                 |                                       |                               |   |   |
|      |                            |                                 | acquired on 2/24/2006 (rec            |                               |   |   |
|      |                            |                                 | #20060224001536). King County         |                               |   |   |
|      |                            |                                 | has never held a property interest    |                               |   |   |
|      |                            |                                 | in the southern panhandle strip of    |                               |   |   |
|      |                            |                                 | this parcel (but the Assessor's       |                               |   |   |
|      |                            |                                 | Office has never changed the          |                               |   |   |
|      |                            |                                 | parcel boundary to reflect this split |                               |   |   |
|      |                            |                                 | in ownership).                        |                               |   |   |
| 15   | Ellis Creek Natural Area   | Assessor's Maps more            |                                       |                               |   |   |
|      |                            | accurately redrawn with current |                                       |                               |   |   |
|      |                            | information (see map)           |                                       |                               |   |   |
| 16   | Evans Crest Natural Area   | Assessor's Maps more            |                                       |                               |   |   |
| 10   | Evails Crest Natural Alea  |                                 |                                       |                               |   |   |
|      |                            | accurately redrawn with current |                                       |                               |   |   |
|      |                            | information (see map)           |                                       |                               |   |   |
| 17   | Fall City Natural Area     | Assessor's Maps more            | The following is both a Parcel N      | umber and an Ownership        |   |   |
|      |                            | accurately redrawn with current | Interest Change: 2009 inventory       | included easement ownership   |   |   |
|      |                            | information (see map)           | on a portion of parcel 102407-90      | 05 acquired 8/25/2005 (rec    |   |   |
| 1    | 1                          | -                               | #20050825001807). King Count          |                               |   |   |
| 1    | 1                          |                                 | parcel on 7/25/2013 (rec #20130       |                               |   |   |
| 1    |                            |                                 | acquired in fee matched the ease      |                               |   |   |
| 1    |                            |                                 | was created to reflect the county     |                               |   |   |
|      |                            |                                 | new parcel number 102407-9037         |                               |   |   |
|      |                            |                                 |                                       |                               |   |   |
|      |                            |                                 | property interest in the parcel that  | t is now called 102407-9005). |   |   |
| 18   | Girl Scout Totem Council   | Assessor's Maps more            | The Assessor placed a portion         |                               |   |   |
| 1    | (Camp River Ranch)         | accurately redrawn with current | of this site in parcel                |                               |   |   |
| 1    | 1                          | information (see map)           | 1425079001, which is a parcel         |                               |   |   |
|      | 1                          | . 17                            | that also contains Snoqualmie         |                               |   |   |
|      | 1                          |                                 | Forest acreage. However this          |                               |   |   |
|      |                            |                                 | action is likely an error and it      |                               |   |   |
|      |                            |                                 | should still belong to parcel         |                               |   |   |
|      |                            |                                 |                                       |                               |   |   |
|      | 1                          |                                 | 2225079001.                           |                               |   |   |
| 19   | Green River Natural Area   | Assessor's Maps more            |                                       |                               |   |   |
| 1    |                            | accurately redrawn with current |                                       |                               |   |   |
| 1    | 1                          | information (see map)           |                                       |                               |   |   |
| L    | 1                          |                                 |                                       |                               | 1 | I |