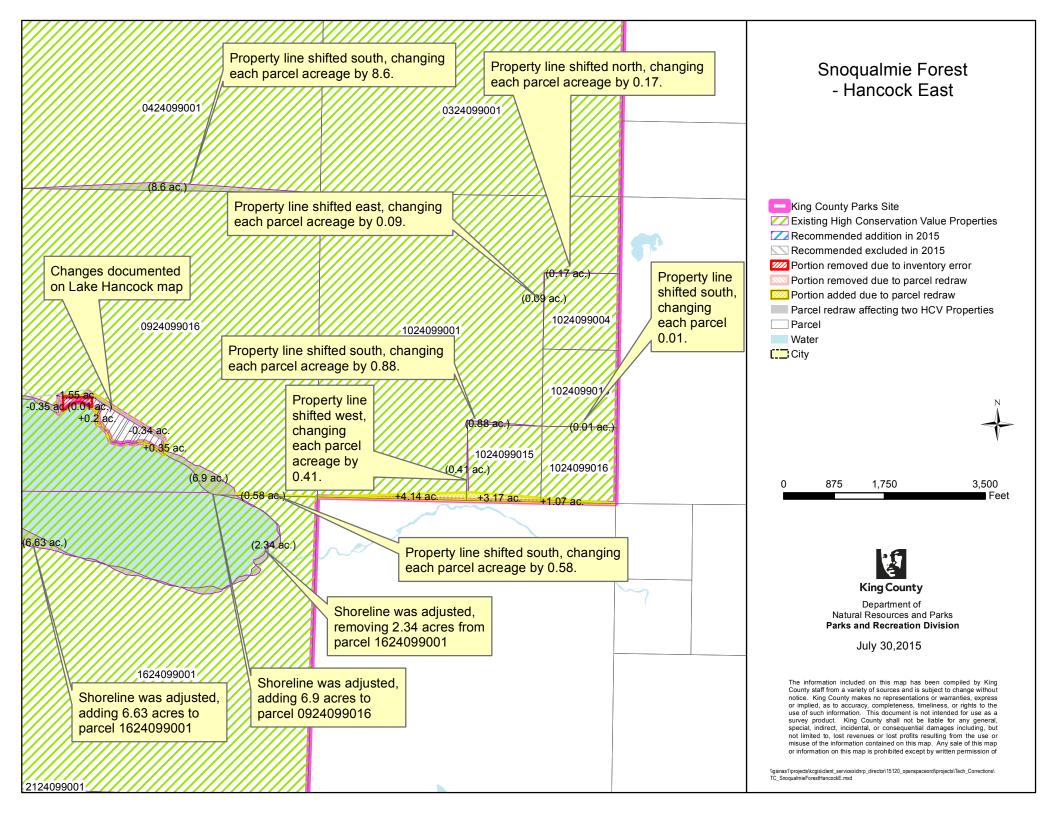

# "PARCEL REDRAW" DETAILS

| Map Legend                                                                                  | Description                                                                                                                                                              | Guide to Acreage                                                                                                                                                                  |
|---------------------------------------------------------------------------------------------|--------------------------------------------------------------------------------------------------------------------------------------------------------------------------|-----------------------------------------------------------------------------------------------------------------------------------------------------------------------------------|
| Portion removed due to parcel redraw                                                        | Depicts land that was removed<br>from the edges of a 2009 HCV<br>(High Conservation Value)<br>Inventory parcel due to parcel<br>boundary redraw by Assessor's<br>Office. | Listed on Map<br>- X.XX e.g0.04<br>The number indicates the total<br>acreage removed from that parcel<br>(totaling the changes along all<br>edges)                                |
| Portion added due to<br>parcel redraw                                                       | Depicts land that was added to<br>the edges of a 2009 HCV<br>Inventory parcel due to parcel<br>boundary redraw by the<br>Assessor's Office                               | + X.XX e.g. +0.04<br>The number indicates the total<br>acreage added to that parcel<br>(totaling the changes along all<br>edges)                                                  |
| Parcel redraw affecting<br>two HCV parcels<br>(HCV=High<br>Conservation Value<br>Inventory) | Acreage change affects two 2009<br>HCV Inventory parcels –<br>typically an internal change by<br>which the acreage lost from one<br>parcel is gained by the other.       | (X.XX) e.g. (0.04)<br>The number indicates the change<br>affecting the two adjacent parcels<br>(representing the amount lost<br>from one parcel and gained by<br>adjacent parcel) |

The acreage changes due to "Parcel Redraws" are indicated on the maps as follows:

## "KING COUNTY PARKS SITE" BOUNDARIES

The dark pink "King County Parks Site" outline on the maps is an older shapefile that has not been updated to match current parcel boundaries. Its boundaries do not match current parcels in many locations, reflecting the changes in parcel boundaries over time.