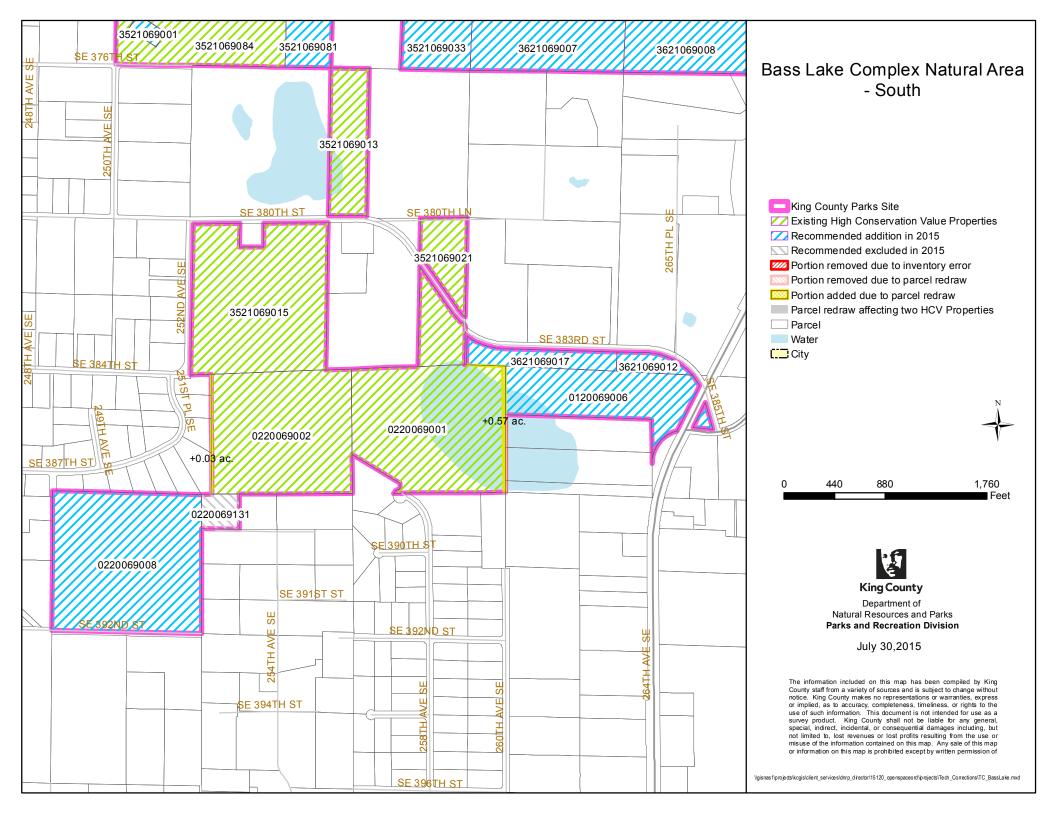

|       |                                                               |                                                                                  | 1. MAP COR                                                                                                                                                                                                                                                                                                                                                                                                                              | RECTIONS                                                                                                                                                                                                                                                                                            |                      |                          | 2. INVENTORY ERROR CORRECTIONS                                                                                                                                                                                                                                                                                                                                                                                                                                                                                                                                                                                                                                                                                                                                                                                                                                                                  |
|-------|---------------------------------------------------------------|----------------------------------------------------------------------------------|-----------------------------------------------------------------------------------------------------------------------------------------------------------------------------------------------------------------------------------------------------------------------------------------------------------------------------------------------------------------------------------------------------------------------------------------|-----------------------------------------------------------------------------------------------------------------------------------------------------------------------------------------------------------------------------------------------------------------------------------------------------|----------------------|--------------------------|-------------------------------------------------------------------------------------------------------------------------------------------------------------------------------------------------------------------------------------------------------------------------------------------------------------------------------------------------------------------------------------------------------------------------------------------------------------------------------------------------------------------------------------------------------------------------------------------------------------------------------------------------------------------------------------------------------------------------------------------------------------------------------------------------------------------------------------------------------------------------------------------------|
| Count | Site Name                                                     | a. Parcel Redraws                                                                | b. Parcel Number Changes                                                                                                                                                                                                                                                                                                                                                                                                                | c. Ownership Interest<br>Changes                                                                                                                                                                                                                                                                    | d. Site Name Changes | e. Inventory List Errors | Inventory Error Corrections                                                                                                                                                                                                                                                                                                                                                                                                                                                                                                                                                                                                                                                                                                                                                                                                                                                                     |
| 1     | Bass Lake Complex Natural<br>Area                             | Assessor's Maps more<br>accurately redrawn with current<br>information (see map) |                                                                                                                                                                                                                                                                                                                                                                                                                                         | Changes                                                                                                                                                                                                                                                                                             |                      |                          |                                                                                                                                                                                                                                                                                                                                                                                                                                                                                                                                                                                                                                                                                                                                                                                                                                                                                                 |
| 2     | Big Spring Newaukum<br>Creek Natural Area                     | Assessor's Maps more<br>accurately redrawn with current<br>information (see map) |                                                                                                                                                                                                                                                                                                                                                                                                                                         |                                                                                                                                                                                                                                                                                                     |                      |                          |                                                                                                                                                                                                                                                                                                                                                                                                                                                                                                                                                                                                                                                                                                                                                                                                                                                                                                 |
| 3     | Black Diamond Natural<br>Area                                 | Assessor's Maps more<br>accurately redrawn with current<br>information (see map) | Parcels 032106-9075, 032106-<br>9076, and 032106-9077 were<br>listed on 2009 Charter<br>Amendment inventory, but<br>were later merged into 032106-<br>9001. The western portion of<br>what is now parcel 032106-<br>9001 had previously been<br>excluded from the inventory.<br>The western portions of 032106-<br>9001 remain excluded from the<br>Charter Amendment inventory<br>due to future alignment of the<br>Green River Trail. |                                                                                                                                                                                                                                                                                                     |                      |                          | Removal of 0.05 acres. Area was included in KC Parks<br>temporary conservation easement granted under the Black<br>Diamond Agreement (7/24/1997, rec #9708110711). The<br>land appeared as State road right of way on King County<br>BLA L05L0097 (12/9/2005, rec # 20051209900003). This<br>occurred prior to King County's fee acquisition of nearby<br>land on 3/23/2006 (rec #20060323001809). No fee interest<br>was ever acquired by King County.<br><u>Removal of 2.94 acres</u> . Area was included in KC Parks<br>temporary conservation easement granted under the Black<br>Diamond Agreement 7/24/1997 (rec #9708110711).<br>Conveyed from Plum Creek to State DOT on 7/26/2006 (rec<br># 20060804002122). This land was not included in King<br>County's fee acquisition of nearby land on 3/23/2006 (rec<br>#20060323001809). No fee interest was ever acquired by<br>King County. |
| 4     | Carnation Marsh Natural<br>Area                               | Assessor's Maps more<br>accurately redrawn with current<br>information (see map) |                                                                                                                                                                                                                                                                                                                                                                                                                                         | 2009 inventory included<br>easements on parcels 292507-<br>9027 and 292507-9035, which<br>were acquired under recorded<br>deed 9812070432. King<br>County acquired fee to these<br>parcels in 2010 under deed<br>20100123002104, therefore the<br>fee interests are now listed on<br>the inventory. |                      |                          |                                                                                                                                                                                                                                                                                                                                                                                                                                                                                                                                                                                                                                                                                                                                                                                                                                                                                                 |
| 5     | Cavanaugh Pond Natural<br>Area                                | Assessor's Maps more<br>accurately redrawn with current<br>information (see map) |                                                                                                                                                                                                                                                                                                                                                                                                                                         |                                                                                                                                                                                                                                                                                                     |                      |                          |                                                                                                                                                                                                                                                                                                                                                                                                                                                                                                                                                                                                                                                                                                                                                                                                                                                                                                 |
| 6     | Cedar Grove Road Natural<br>Area                              | Assessor's Maps more<br>accurately redrawn with current<br>information (see map) |                                                                                                                                                                                                                                                                                                                                                                                                                                         |                                                                                                                                                                                                                                                                                                     |                      |                          |                                                                                                                                                                                                                                                                                                                                                                                                                                                                                                                                                                                                                                                                                                                                                                                                                                                                                                 |
| 7     | Chinook Bend Natural Area                                     | Assessor's Maps more<br>accurately redrawn with current<br>information (see map) |                                                                                                                                                                                                                                                                                                                                                                                                                                         |                                                                                                                                                                                                                                                                                                     |                      |                          |                                                                                                                                                                                                                                                                                                                                                                                                                                                                                                                                                                                                                                                                                                                                                                                                                                                                                                 |
| 8     | Christiansen Pond Natural<br>Area                             | Assessor's Maps more<br>accurately redrawn with current<br>information (see map) |                                                                                                                                                                                                                                                                                                                                                                                                                                         |                                                                                                                                                                                                                                                                                                     |                      |                          |                                                                                                                                                                                                                                                                                                                                                                                                                                                                                                                                                                                                                                                                                                                                                                                                                                                                                                 |
| 9     | Cougar Mountain Regional V                                    | Wildland Park - technical correcti                                               | ons are listed below by map nam                                                                                                                                                                                                                                                                                                                                                                                                         | e                                                                                                                                                                                                                                                                                                   |                      |                          |                                                                                                                                                                                                                                                                                                                                                                                                                                                                                                                                                                                                                                                                                                                                                                                                                                                                                                 |
| 9a    | "Cougar Mountain Regional<br>Wildland Park - 166th Way<br>SE" | Assessor's Maps more<br>accurately redrawn with current<br>information (see map) |                                                                                                                                                                                                                                                                                                                                                                                                                                         |                                                                                                                                                                                                                                                                                                     |                      |                          | Removal of 0.37 acres: This area was formerly part of<br>Cougar Mountain Park parcel 252405-9003, on both sides of<br>166th Way SE. King County transferred this 0.37-acre<br>portion of the parcel to a private company, C&R Investors<br>LLC, by a Quit Claim Deed, signed September 19, 2005,<br>(Recording number 20050922001273). There was no King<br>County interest in this property at the time of the 2009<br>Inventory. (A subsequent parcel redraw has reduced the<br>acreage of this inventory error land by 0.13 acres, to 0.24<br>acres.)                                                                                                                                                                                                                                                                                                                                        |