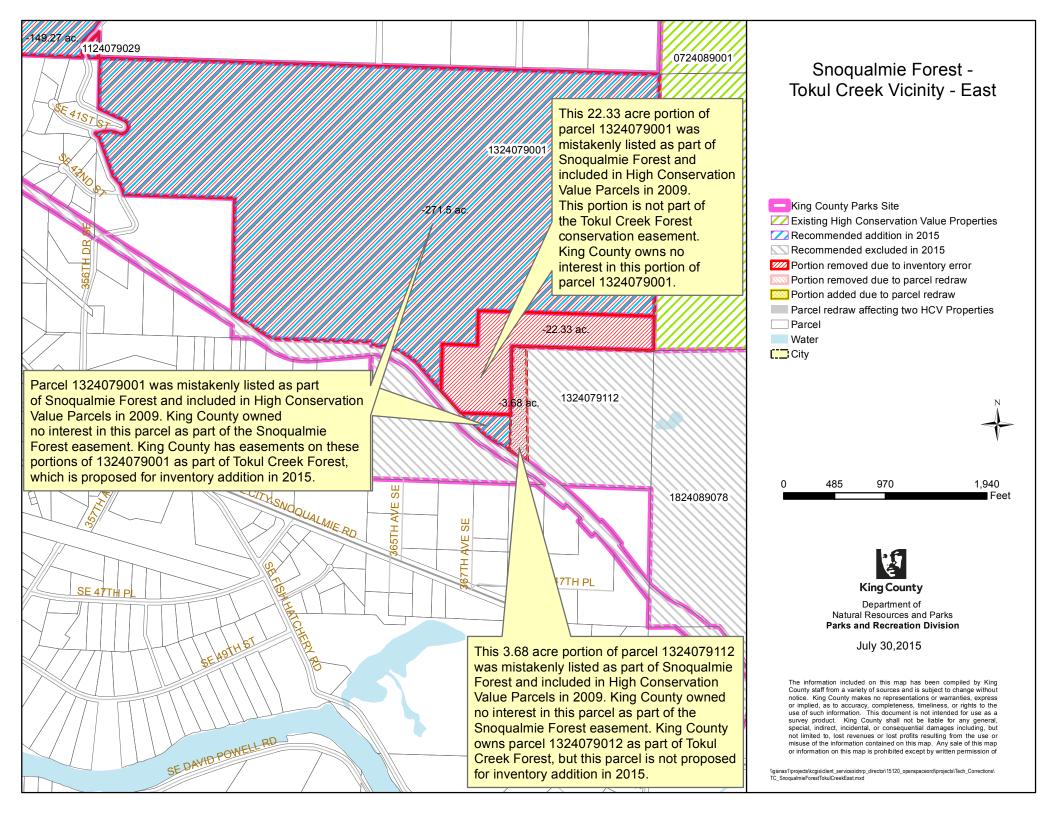

# "PARCEL REDRAW" DETAILS

| Map Legend                                                                                  | Description                                                                                                                                                              | Guide to Acreage                                                                                                                                                                  |
|---------------------------------------------------------------------------------------------|--------------------------------------------------------------------------------------------------------------------------------------------------------------------------|-----------------------------------------------------------------------------------------------------------------------------------------------------------------------------------|
| Portion removed due to parcel redraw                                                        | Depicts land that was removed<br>from the edges of a 2009 HCV<br>(High Conservation Value)<br>Inventory parcel due to parcel<br>boundary redraw by Assessor's<br>Office. | Listed on Map<br>- X.XX e.g0.04<br>The number indicates the total<br>acreage removed from that parcel<br>(totaling the changes along all<br>edges)                                |
| Portion added due to<br>parcel redraw                                                       | Depicts land that was added to<br>the edges of a 2009 HCV<br>Inventory parcel due to parcel<br>boundary redraw by the<br>Assessor's Office                               | + X.XX e.g. +0.04<br>The number indicates the total<br>acreage added to that parcel<br>(totaling the changes along all<br>edges)                                                  |
| Parcel redraw affecting<br>two HCV parcels<br>(HCV=High<br>Conservation Value<br>Inventory) | Acreage change affects two 2009<br>HCV Inventory parcels –<br>typically an internal change by<br>which the acreage lost from one<br>parcel is gained by the other.       | (X.XX) e.g. (0.04)<br>The number indicates the change<br>affecting the two adjacent parcels<br>(representing the amount lost<br>from one parcel and gained by<br>adjacent parcel) |

The acreage changes due to "Parcel Redraws" are indicated on the maps as follows:

## "KING COUNTY PARKS SITE" BOUNDARIES

The dark pink "King County Parks Site" outline on the maps is an older shapefile that has not been updated to match current parcel boundaries. Its boundaries do not match current parcels in many locations, reflecting the changes in parcel boundaries over time.