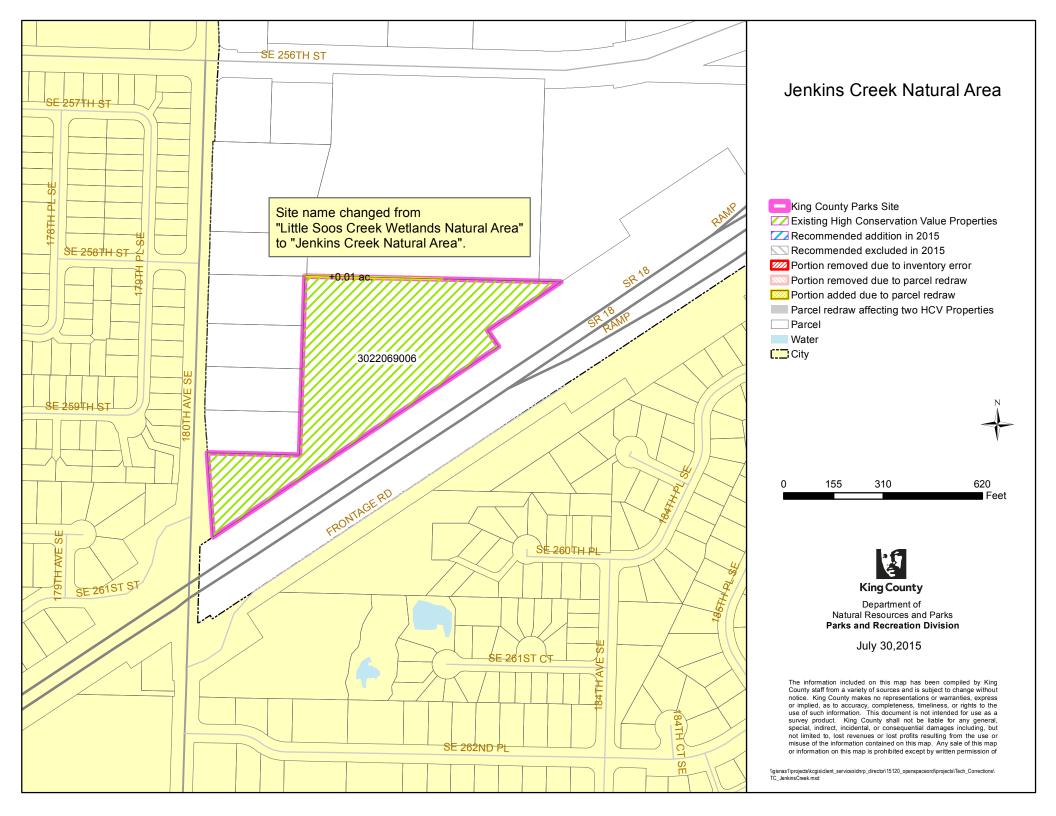

|    |                              |                                 |                                                              | 1                         |  |
|----|------------------------------|---------------------------------|--------------------------------------------------------------|---------------------------|--|
| 20 | Inspiration Point Natural    | Assessor's Maps more            | Change #1: Former parcels                                    |                           |  |
|    | Area                         | accurately redrawn with current | 252202-9101, -9103, -9104,                                   |                           |  |
|    |                              | information (see map)           | and -9109 were shown on                                      |                           |  |
|    |                              |                                 | inventory maps as separate                                   |                           |  |
|    |                              |                                 | parcels, but at the time of the                              |                           |  |
|    |                              |                                 | 2009 Inventory they had been                                 |                           |  |
|    |                              |                                 | merged into a new larger                                     |                           |  |
|    |                              |                                 | version of parcel 252202-9101.                               |                           |  |
|    |                              |                                 | The map is updated to show the                               |                           |  |
|    |                              |                                 | new parcel boundary. Only                                    |                           |  |
|    |                              |                                 | 252202-9101 was listed on the                                |                           |  |
|    |                              |                                 | Inventory list (citing the<br>accurate recording numbers for |                           |  |
|    |                              |                                 | the various transactions)                                    |                           |  |
|    |                              |                                 | therefore no correction to list is                           |                           |  |
|    |                              |                                 | needed.                                                      |                           |  |
|    |                              |                                 |                                                              |                           |  |
|    |                              |                                 | Change #2: Former parcels                                    |                           |  |
|    |                              |                                 | 252202-9106, -9107 & -9108                                   |                           |  |
|    |                              |                                 | were shown on the 2009                                       |                           |  |
|    |                              |                                 | Inventory maps and lists as                                  |                           |  |
|    |                              |                                 | separate parcels; after 2009,                                |                           |  |
|    |                              |                                 | these parcels were merged into                               |                           |  |
|    |                              |                                 | nearby parcel 252202-9106.                                   |                           |  |
|    |                              |                                 | The old parcel numbers and<br>parcel boundaries are removed  |                           |  |
|    |                              |                                 | from the Inventory list & maps.                              |                           |  |
|    |                              |                                 | nom me inventory list & maps.                                |                           |  |
| 21 | Island Center Forest Natural | Assessor's Maps more            |                                                              |                           |  |
|    | Area                         | accurately redrawn with current |                                                              |                           |  |
|    |                              | information (see map)           |                                                              |                           |  |
| 22 | Issaquah Creek Natural       | Assessor's Maps more            |                                                              |                           |  |
|    | Area                         | accurately redrawn with current |                                                              |                           |  |
|    |                              | information (see map)           |                                                              |                           |  |
| 23 | Jenkins Creek Natural Area   | Assessor's Maps more            |                                                              | Name changed from "Little |  |
|    |                              | accurately redrawn with current |                                                              | Soos Creek Wetlands       |  |
|    |                              | information (see map)           |                                                              | Natural Area" to "Jenkins |  |
|    |                              |                                 |                                                              | Creek Natural Area"       |  |
| 24 | Jones Reach Natural Area     | Assessor's Maps more            |                                                              |                           |  |
|    |                              | accurately redrawn with current |                                                              |                           |  |
|    |                              | information (see map)           |                                                              |                           |  |
| 25 | Kanaskat Natural Area        | Assessor's Maps more            |                                                              |                           |  |
|    |                              | accurately redrawn with current |                                                              |                           |  |
|    |                              | information (see map)           |                                                              |                           |  |
| 26 | Log Cabin Reach Natural      | Assessor's Maps more            |                                                              |                           |  |
|    | Area                         | accurately redrawn with current |                                                              |                           |  |
|    |                              | information (see map)           |                                                              |                           |  |
| 27 | Lower Lions Reach Natural    | Assessor's Maps more            |                                                              |                           |  |
|    | Area                         | accurately redrawn with current |                                                              |                           |  |
|    |                              | information (see map)           |                                                              |                           |  |
| 28 | Lower Peterson Creek         | Assessor's Maps more            |                                                              |                           |  |
|    | Corridor Natural Area        | accurately redrawn with current |                                                              |                           |  |
|    |                              | information (see map)           |                                                              |                           |  |
| 29 | Manzanita Natural Area       | Assessor's Maps more            |                                                              |                           |  |
| -  |                              | accurately redrawn with current |                                                              |                           |  |
|    |                              | information (see map)           |                                                              |                           |  |
| 30 | Marjorie R. Stanley Natural  | Assessor's Maps more            |                                                              | 1                         |  |
|    | Area                         | accurately redrawn with current |                                                              |                           |  |
|    |                              | information (see map)           |                                                              |                           |  |
|    |                              | (                               |                                                              |                           |  |