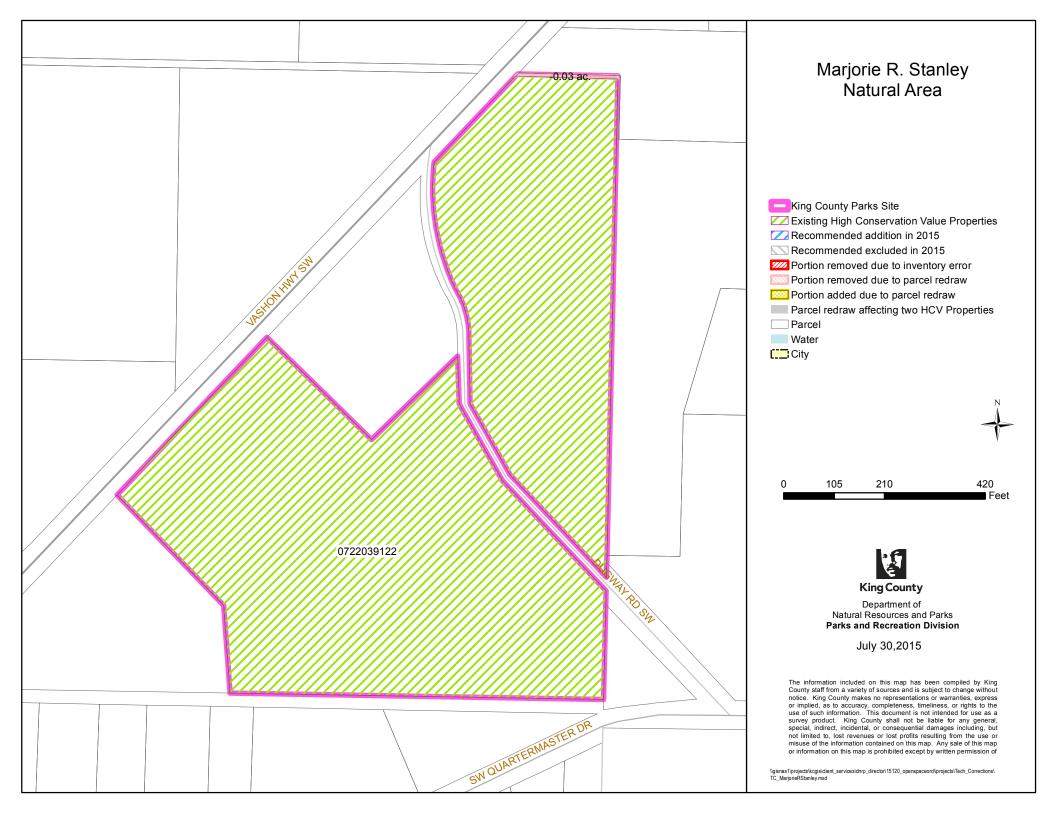

| Change #4: Former parcel        |  |  |  |
|    |                         |                                 | 262307-9037 was split into two  |  |  |  |
|    |                         |                                 | maller parcels: 262307-9036     |  |  |  |
|    | *** * * * * * * * * *   |                                 | nd 262307-9037.                 |  |  |  |
| 61 | Wetland 14 Natural Area | Assessor's Maps more            |                                 |  |  |  |
|    |                         | accurately redrawn with current |                                 |  |  |  |
|    |                         | information (see map)           |                                 |  |  |  |





















































































































## Snoqualmie Forest 1 59 a McLeod's Lake-Lennox Creek Road Fast This riverbed area was part of the Snoqualmie Forest easement and was included in the High Conservation Value This riverbed area was part of King County Parks Site 0225099009 Parcels, but in 2009 this area the Snogualmie Forest Z Existing High Conservation Value Properties was not incuded as parcel Recommended addition in 2015 easement and was included in 1125099001, also a High Recommended excluded in 2015 Conservation Value Parcel. the High Conservation Value ZZZ Portion removed due to inventory error Parcels, but in 2009 this area By 2015, this area was Portion removed due to parcel redraw was not incuded as parcel included in parcel 1125099001, Example 2 Portion added