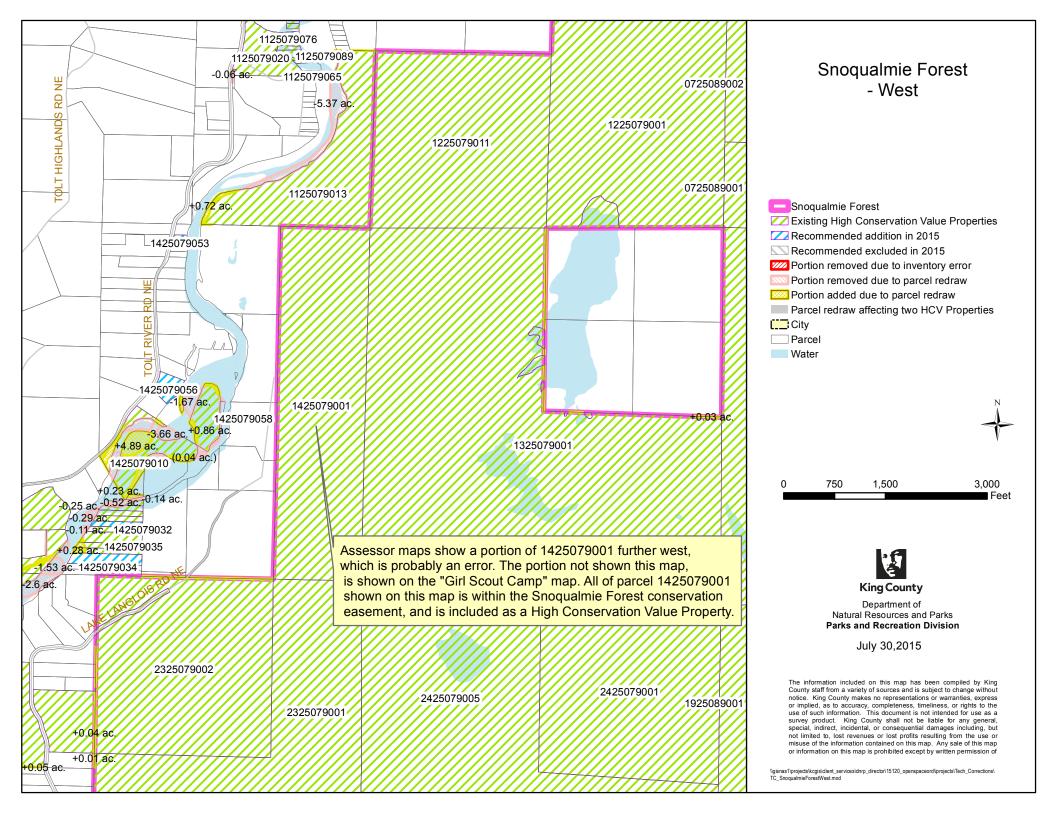

Page 5

| 51- | "Snogualmia Ferret I 1 | Redrow #1. As                    |   |  | Demond of 1.55 comes Demol 002400,0001 (1.55                   |
|-----|------------------------|----------------------------------|---|--|----------------------------------------------------------------|
| 51e |                        | Redraw #1: As noted in the       |   |  | Removal of 1.55 acres: Parcel 092409-9001 (1.55 acres) was     |
|     | Hancock"               | inventory error corrections      |   |  | mistakenly listed on the 2009 inventory. King County has       |
|     |                        | column, King County never        |   |  | never owned a property interest in this parcel and it is being |
|     |                        | owned an interest in parcel      |   |  | removed from the HCVP inventory.                               |
|     |                        | 092409-9001 which was            |   |  |                                                                |
|     |                        | mistakenly listed on the 2009    |   |  |                                                                |
|     |                        | inventory, so it is being        |   |  |                                                                |
|     |                        | removed from the HCVP            |   |  |                                                                |
|     |                        | inventory. Assessor's Office     |   |  |                                                                |
|     |                        | redraw of parcel 092409-9001     |   |  |                                                                |
|     |                        | has had the following impacts:   |   |  |                                                                |
|     |                        | on the western side, parcel      |   |  |                                                                |
|     |                        | 092409-9001 was shifted to       |   |  |                                                                |
|     |                        | include land that was formerly   |   |  |                                                                |
|     |                        |                                  |   |  |                                                                |
|     |                        | depicted as part of parcel       |   |  |                                                                |
|     |                        | 092409-9016 (on which the        |   |  |                                                                |
|     |                        | King County easement applies     |   |  |                                                                |
|     |                        | and which is correctly listed on |   |  |                                                                |
|     |                        | the HCVP inventory - but         |   |  |                                                                |
|     |                        | which is now located further     |   |  |                                                                |
|     |                        | west due to this parcel redraw); |   |  |                                                                |
|     |                        | on the eastern side a portion of |   |  |                                                                |
|     |                        | the 092409-9001 parcel outline   |   |  |                                                                |
|     |                        | that was listed by mistake in    |   |  |                                                                |
|     |                        | 2009 is now part of 403250-      |   |  |                                                                |
|     |                        | 0005, and King County has no     |   |  |                                                                |
|     |                        | interest in that parcel either.  |   |  |                                                                |
|     |                        | interest in that pareer cluter.  |   |  |                                                                |
|     |                        | D 1 #2 A 1 4 6                   | - |  |                                                                |
|     |                        | Redraw #2: Adjustment of         |   |  |                                                                |
|     |                        | parcel boundaries along the      |   |  |                                                                |
|     |                        | lake shoreline has changed       |   |  |                                                                |
|     |                        | acreages along the lake (the     |   |  |                                                                |
|     |                        | lake is part of the conservation |   |  |                                                                |
|     |                        | easement and its -HYDR parcel    |   |  |                                                                |
|     |                        | is part of the HCVP inventory).  |   |  |                                                                |
|     |                        |                                  | 1 |  |                                                                |
|     |                        | Redraw #3: Assessor's Maps       |   |  |                                                                |
|     |                        | more accurately redrawn with     |   |  |                                                                |
|     |                        | current information (see map)    |   |  |                                                                |
| 51f | "Snoqualmie Forest -   | Redraw #1: The riverbed was      |   |  | Removal of 7.65 acres: McLeod's Lake-Lennox Creek Road         |
|     | McLeod's Lake-Lennox   | part of the Snoqualmie Forest    |   |  | was specifically excluded from the Snoqualmie Forest           |
|     | Creek Road East"       | easement but in 2009 it was      |   |  | Easement in Section 12-25-09, so King County has no            |
|     |                        | mapped as a separate -HYDR       |   |  | interest in this 7.65 acre property through parcel             |
|     |                        | parcel at that time; now the     |   |  | 1225099001. This road was mistakenly included in the parks     |
|     |                        | Assessor has included the        |   |  | database and listed on the 2009 charter amendment. King        |
|     |                        |                                  |   |  | County has never owned a property interest here and it is      |
|     |                        | riverbed acreage in parcels      |   |  |                                                                |
|     |                        | 112509-9001 and 122509-          |   |  | being removed. (McLeod's Lake-Lennox Creek Road was            |
|     |                        | 9001.                            | 4 |  | included in the Snoqualmie Forest easement in Section 11-2:    |
|     |                        | Redraw #2: Assessor's maps       |   |  | 09.)                                                           |
|     |                        | were more accurately redrawn     |   |  |                                                                |
|     |                        | with current information (see    |   |  |                                                                |
|     |                        | map).                            |   |  |                                                                |
|     |                        | **                               |   |  |                                                                |