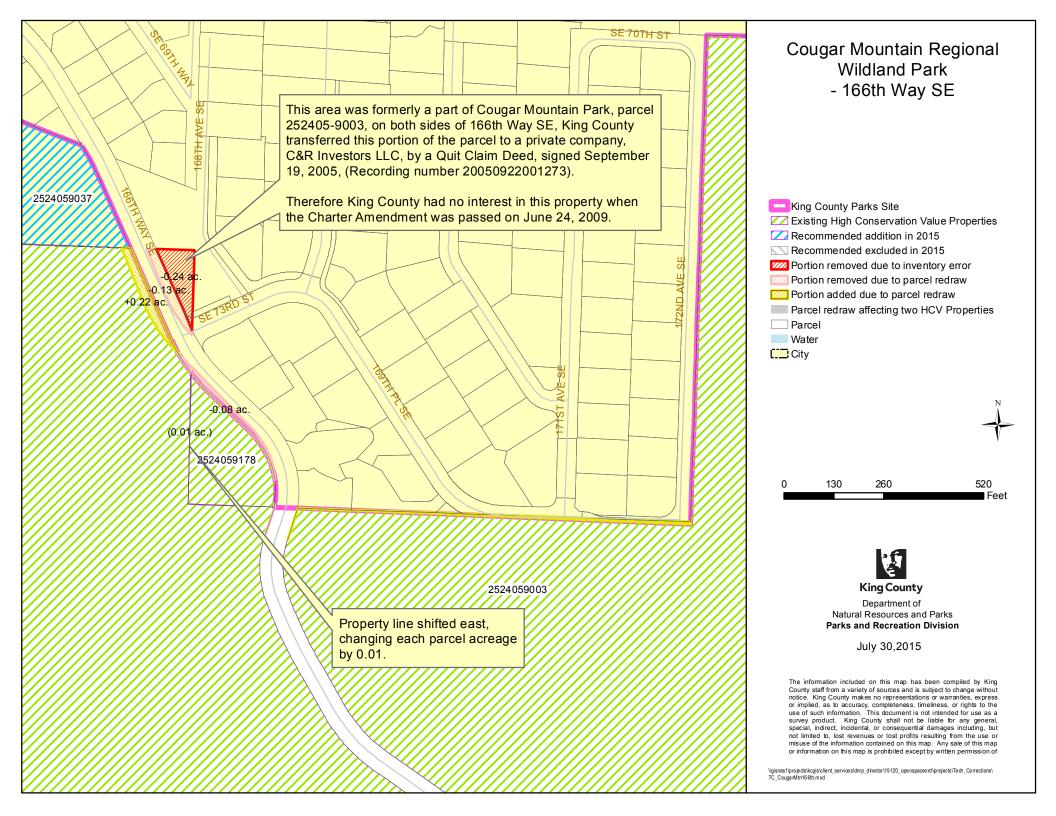

|       |                                                               |                                                                                  | 1. MAP COR                                                                                                                                                                                                                                                                                                                                                                                                                              | RECTIONS                                                                                                                                                                                                                                                                                            |                      |                          | 2. INVENTORY ERROR CORRECTIONS                                                                                                                                                                                                                                                                                                                                                                                                                                                                                                                                                                                                                                                                                                                                                                                                                                                                  |
|-------|---------------------------------------------------------------|----------------------------------------------------------------------------------|-----------------------------------------------------------------------------------------------------------------------------------------------------------------------------------------------------------------------------------------------------------------------------------------------------------------------------------------------------------------------------------------------------------------------------------------|-----------------------------------------------------------------------------------------------------------------------------------------------------------------------------------------------------------------------------------------------------------------------------------------------------|----------------------|--------------------------|-------------------------------------------------------------------------------------------------------------------------------------------------------------------------------------------------------------------------------------------------------------------------------------------------------------------------------------------------------------------------------------------------------------------------------------------------------------------------------------------------------------------------------------------------------------------------------------------------------------------------------------------------------------------------------------------------------------------------------------------------------------------------------------------------------------------------------------------------------------------------------------------------|
| Count | Site Name                                                     | a. Parcel Redraws                                                                | b. Parcel Number Changes                                                                                                                                                                                                                                                                                                                                                                                                                | c. Ownership Interest<br>Changes                                                                                                                                                                                                                                                                    | d. Site Name Changes | e. Inventory List Errors | Inventory Error Corrections                                                                                                                                                                                                                                                                                                                                                                                                                                                                                                                                                                                                                                                                                                                                                                                                                                                                     |
| 1     | Bass Lake Complex Natural<br>Area                             | Assessor's Maps more<br>accurately redrawn with current<br>information (see map) |                                                                                                                                                                                                                                                                                                                                                                                                                                         | Changes                                                                                                                                                                                                                                                                                             |                      |                          |                                                                                                                                                                                                                                                                                                                                                                                                                                                                                                                                                                                                                                                                                                                                                                                                                                                                                                 |
| 2     | Big Spring Newaukum<br>Creek Natural Area                     | Assessor's Maps more<br>accurately redrawn with current<br>information (see map) |                                                                                                                                                                                                                                                                                                                                                                                                                                         |                                                                                                                                                                                                                                                                                                     |                      |                          |                                                                                                                                                                                                                                                                                                                                                                                                                                                                                                                                                                                                                                                                                                                                                                                                                                                                                                 |
| 3     | Black Diamond Natural<br>Area                                 | Assessor's Maps more<br>accurately redrawn with current<br>information (see map) | Parcels 032106-9075, 032106-<br>9076, and 032106-9077 were<br>listed on 2009 Charter<br>Amendment inventory, but<br>were later merged into 032106-<br>9001. The western portion of<br>what is now parcel 032106-<br>9001 had previously been<br>excluded from the inventory.<br>The western portions of 032106-<br>9001 remain excluded from the<br>Charter Amendment inventory<br>due to future alignment of the<br>Green River Trail. |                                                                                                                                                                                                                                                                                                     |                      |                          | Removal of 0.05 acres. Area was included in KC Parks<br>temporary conservation easement granted under the Black<br>Diamond Agreement (7/24/1997, rec #9708110711). The<br>land appeared as State road right of way on King County<br>BLA L05L0097 (12/9/2005, rec # 20051209900003). This<br>occurred prior to King County's fee acquisition of nearby<br>land on 3/23/2006 (rec #20060323001809). No fee interest<br>was ever acquired by King County.<br><u>Removal of 2.94 acres</u> . Area was included in KC Parks<br>temporary conservation easement granted under the Black<br>Diamond Agreement 7/24/1997 (rec #9708110711).<br>Conveyed from Plum Creek to State DOT on 7/26/2006 (rec<br># 20060804002122). This land was not included in King<br>County's fee acquisition of nearby land on 3/23/2006 (rec<br>#20060323001809). No fee interest was ever acquired by<br>King County. |
| 4     | Carnation Marsh Natural<br>Area                               | Assessor's Maps more<br>accurately redrawn with current<br>information (see map) |                                                                                                                                                                                                                                                                                                                                                                                                                                         | 2009 inventory included<br>easements on parcels 292507-<br>9027 and 292507-9035, which<br>were acquired under recorded<br>deed 9812070432. King<br>County acquired fee to these<br>parcels in 2010 under deed<br>20100123002104, therefore the<br>fee interests are now listed on<br>the inventory. |                      |                          |                                                                                                                                                                                                                                                                                                                                                                                                                                                                                                                                                                                                                                                                                                                                                                                                                                                                                                 |
| 5     | Cavanaugh Pond Natural<br>Area                                | Assessor's Maps more<br>accurately redrawn with current<br>information (see map) |                                                                                                                                                                                                                                                                                                                                                                                                                                         |                                                                                                                                                                                                                                                                                                     |                      |                          |                                                                                                                                                                                                                                                                                                                                                                                                                                                                                                                                                                                                                                                                                                                                                                                                                                                                                                 |
| 6     | Cedar Grove Road Natural<br>Area                              | Assessor's Maps more<br>accurately redrawn with current<br>information (see map) |                                                                                                                                                                                                                                                                                                                                                                                                                                         |                                                                                                                                                                                                                                                                                                     |                      |                          |                                                                                                                                                                                                                                                                                                                                                                                                                                                                                                                                                                                                                                                                                                                                                                                                                                                                                                 |
| 7     | Chinook Bend Natural Area                                     | Assessor's Maps more<br>accurately redrawn with current<br>information (see map) |                                                                                                                                                                                                                                                                                                                                                                                                                                         |                                                                                                                                                                                                                                                                                                     |                      |                          |                                                                                                                                                                                                                                                                                                                                                                                                                                                                                                                                                                                                                                                                                                                                                                                                                                                                                                 |
| 8     | Christiansen Pond Natural<br>Area                             | Assessor's Maps more<br>accurately redrawn with current<br>information (see map) |                                                                                                                                                                                                                                                                                                                                                                                                                                         |                                                                                                                                                                                                                                                                                                     |                      |                          |                                                                                                                                                                                                                                                                                                                                                                                                                                                                                                                                                                                                                                                                                                                                                                                                                                                                                                 |
| 9     | Cougar Mountain Regional V                                    | Wildland Park - technical correcti                                               | ons are listed below by map nam                                                                                                                                                                                                                                                                                                                                                                                                         | e                                                                                                                                                                                                                                                                                                   |                      |                          |                                                                                                                                                                                                                                                                                                                                                                                                                                                                                                                                                                                                                                                                                                                                                                                                                                                                                                 |
| 9a    | "Cougar Mountain Regional<br>Wildland Park - 166th Way<br>SE" | Assessor's Maps more<br>accurately redrawn with current<br>information (see map) |                                                                                                                                                                                                                                                                                                                                                                                                                                         |                                                                                                                                                                                                                                                                                                     |                      |                          | Removal of 0.37 acres: This area was formerly part of<br>Cougar Mountain Park parcel 252405-9003, on both sides of<br>166th Way SE. King County transferred this 0.37-acre<br>portion of the parcel to a private company, C&R Investors<br>LLC, by a Quit Claim Deed, signed September 19, 2005,<br>(Recording number 20050922001273). There was no King<br>County interest in this property at the time of the 2009<br>Inventory. (A subsequent parcel redraw has reduced the<br>acreage of this inventory error land by 0.13 acres, to 0.24<br>acres.)                                                                                                                                                                                                                                                                                                                                        |