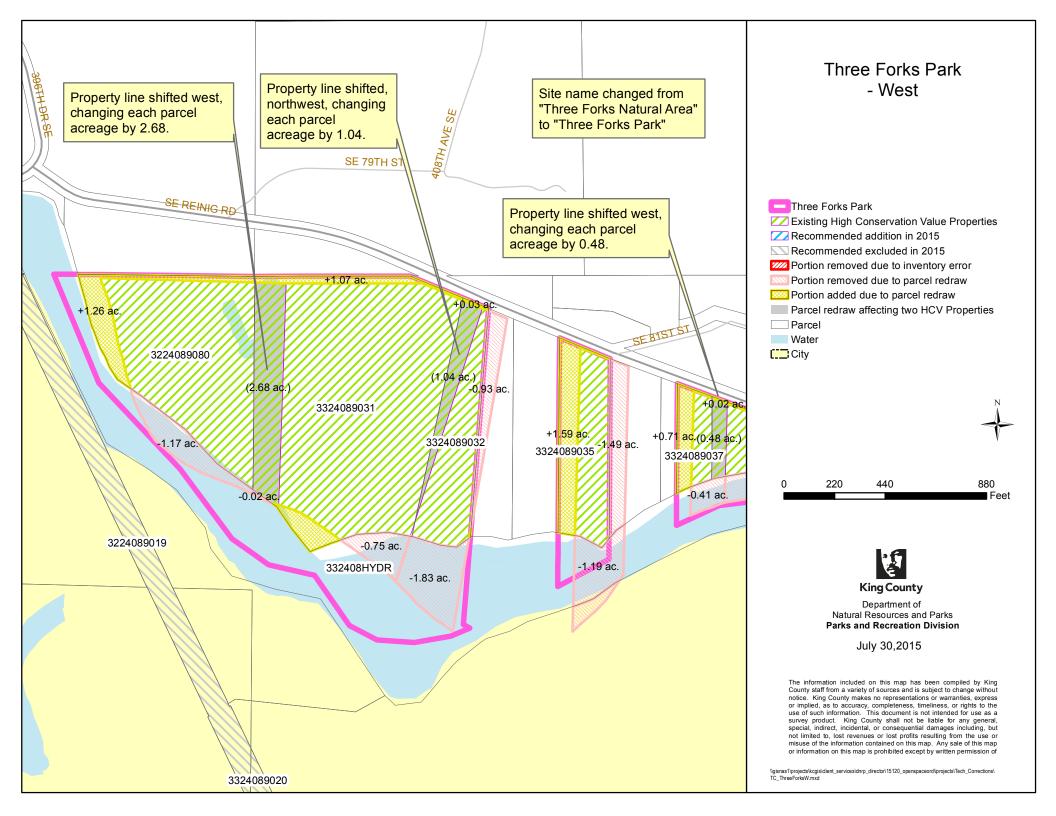

# "PARCEL REDRAW" DETAILS

| Map Legend                                                                                  | Description                                                                                                                                                              | Guide to Acreage                                                                                                                                                                  |
|---------------------------------------------------------------------------------------------|--------------------------------------------------------------------------------------------------------------------------------------------------------------------------|-----------------------------------------------------------------------------------------------------------------------------------------------------------------------------------|
| Portion removed due to parcel redraw                                                        | Depicts land that was removed<br>from the edges of a 2009 HCV<br>(High Conservation Value)<br>Inventory parcel due to parcel<br>boundary redraw by Assessor's<br>Office. | Listed on Map<br>- X.XX e.g0.04<br>The number indicates the total<br>acreage removed from that parcel<br>(totaling the changes along all<br>edges)                                |
| Portion added due to<br>parcel redraw                                                       | Depicts land that was added to<br>the edges of a 2009 HCV<br>Inventory parcel due to parcel<br>boundary redraw by the<br>Assessor's Office                               | + X.XX e.g. +0.04<br>The number indicates the total<br>acreage added to that parcel<br>(totaling the changes along all<br>edges)                                                  |
| Parcel redraw affecting<br>two HCV parcels<br>(HCV=High<br>Conservation Value<br>Inventory) | Acreage change affects two 2009<br>HCV Inventory parcels –<br>typically an internal change by<br>which the acreage lost from one<br>parcel is gained by the other.       | (X.XX) e.g. (0.04)<br>The number indicates the change<br>affecting the two adjacent parcels<br>(representing the amount lost<br>from one parcel and gained by<br>adjacent parcel) |

The acreage changes due to "Parcel Redraws" are indicated on the maps as follows:

## "KING COUNTY PARKS SITE" BOUNDARIES

The dark pink "King County Parks Site" outline on the maps is an older shapefile that has not been updated to match current parcel boundaries. Its boundaries do not match current parcels in many locations, reflecting the changes in parcel boundaries over time.