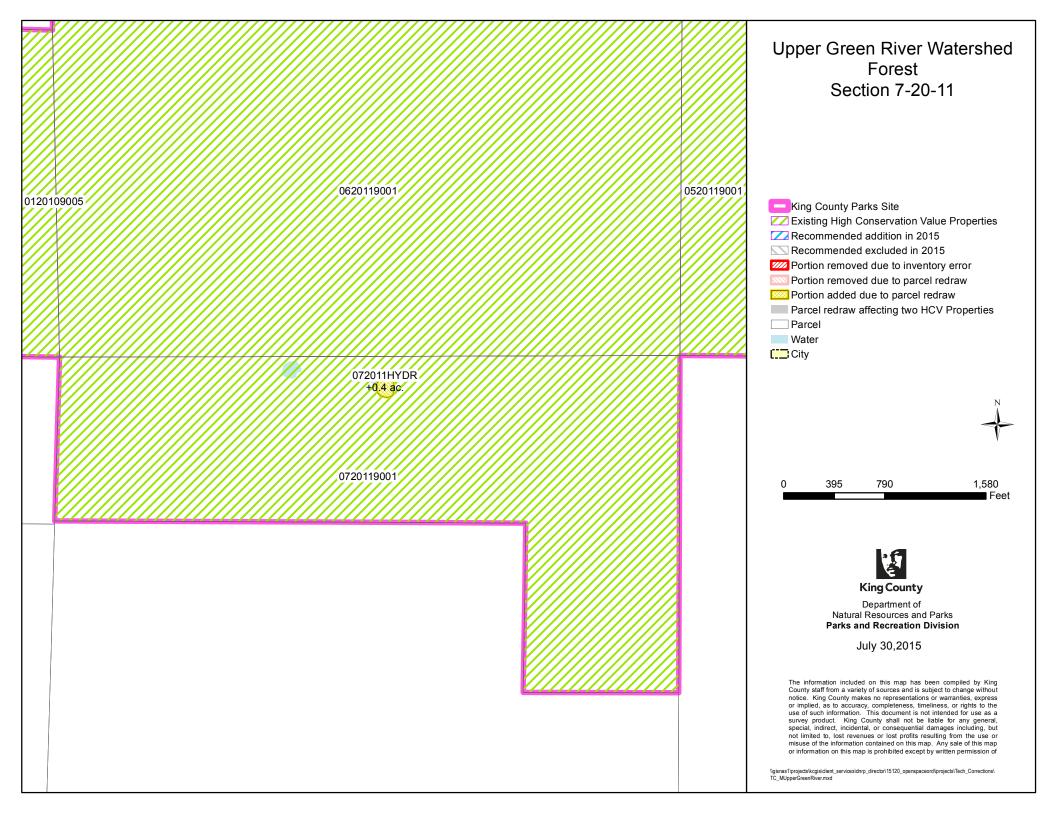

# "PARCEL REDRAW" DETAILS

| Map Legend                                                                                  | Description                                                                                                                                                              | Guide to Acreage                                                                                                                                                                  |
|---------------------------------------------------------------------------------------------|--------------------------------------------------------------------------------------------------------------------------------------------------------------------------|-----------------------------------------------------------------------------------------------------------------------------------------------------------------------------------|
| Portion removed due to parcel redraw                                                        | Depicts land that was removed<br>from the edges of a 2009 HCV<br>(High Conservation Value)<br>Inventory parcel due to parcel<br>boundary redraw by Assessor's<br>Office. | Listed on Map<br>- X.XX e.g0.04<br>The number indicates the total<br>acreage removed from that parcel<br>(totaling the changes along all<br>edges)                                |
| Portion added due to<br>parcel redraw                                                       | Depicts land that was added to<br>the edges of a 2009 HCV<br>Inventory parcel due to parcel<br>boundary redraw by the<br>Assessor's Office                               | + X.XX e.g. +0.04<br>The number indicates the total<br>acreage added to that parcel<br>(totaling the changes along all<br>edges)                                                  |
| Parcel redraw affecting<br>two HCV parcels<br>(HCV=High<br>Conservation Value<br>Inventory) | Acreage change affects two 2009<br>HCV Inventory parcels –<br>typically an internal change by<br>which the acreage lost from one<br>parcel is gained by the other.       | (X.XX) e.g. (0.04)<br>The number indicates the change<br>affecting the two adjacent parcels<br>(representing the amount lost<br>from one parcel and gained by<br>adjacent parcel) |

The acreage changes due to "Parcel Redraws" are indicated on the maps as follows: