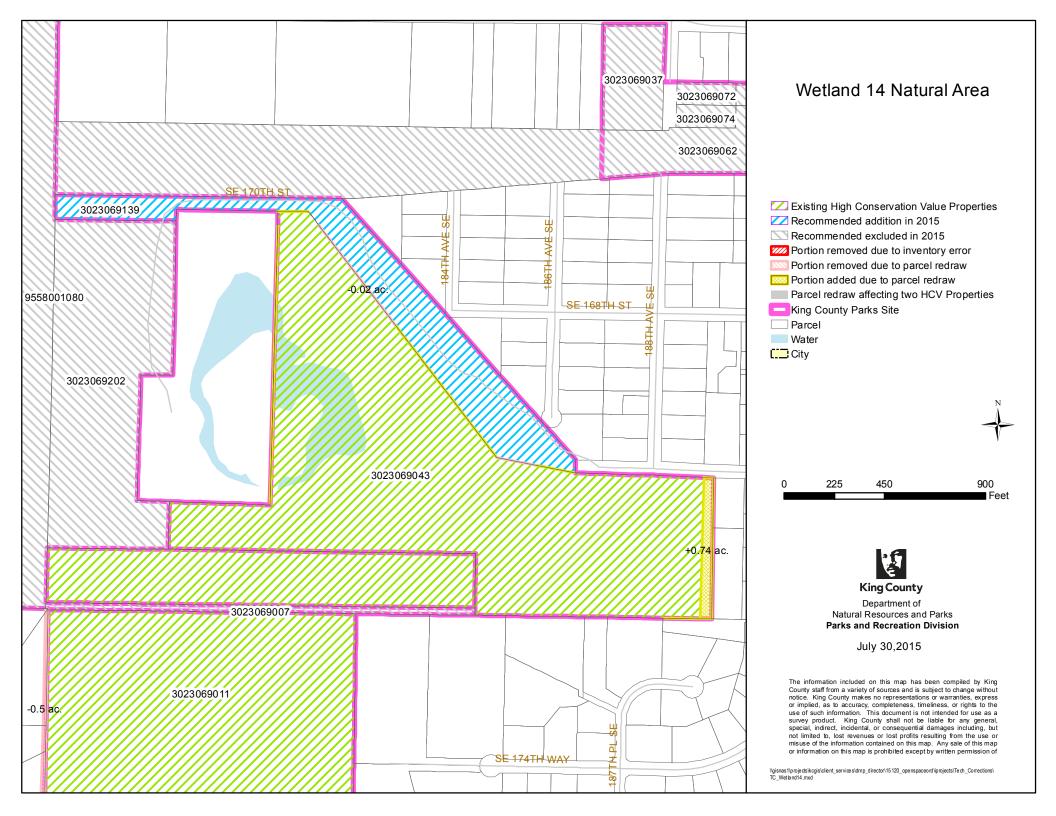

## a. Parcel Redraws

Parcel boundaries were redrawn during GIS shapefile updates by Assessor's Office, affecting spatial depiction of a parcel in GIS but not changing legal description. The redrawn parcels better depict river shoreline, road edge, or correct a past error in parcel depiction. Only changes that resulted in >0.01 acre have been documented.

# "PARCEL REDRAW" DETAILS

| Map Legend                                                                                  | Description                                                                                                                                                              | Guide to Acreage                                                                                                                                                                  |
|---------------------------------------------------------------------------------------------|--------------------------------------------------------------------------------------------------------------------------------------------------------------------------|-----------------------------------------------------------------------------------------------------------------------------------------------------------------------------------|
| Portion removed due to parcel redraw                                                        | Depicts land that was removed<br>from the edges of a 2009 HCV<br>(High Conservation Value)<br>Inventory parcel due to parcel<br>boundary redraw by Assessor's<br>Office. | Listed on Map<br>- X.XX e.g0.04<br>The number indicates the total<br>acreage removed from that parcel<br>(totaling the changes along all<br>edges)                                |
| Portion added due to<br>parcel redraw                                                       | Depicts land that was added to<br>the edges of a 2009 HCV<br>Inventory parcel due to parcel<br>boundary redraw by the<br>Assessor's Office                               | + X.XX e.g. +0.04<br>The number indicates the total<br>acreage added to that parcel<br>(totaling the changes along all<br>edges)                                                  |
| Parcel redraw affecting<br>two HCV parcels<br>(HCV=High<br>Conservation Value<br>Inventory) | Acreage change affects two 2009<br>HCV Inventory parcels –<br>typically an internal change by<br>which the acreage lost from one<br>parcel is gained by the other.       | (X.XX) e.g. (0.04)<br>The number indicates the change<br>affecting the two adjacent parcels<br>(representing the amount lost<br>from one parcel and gained by<br>adjacent parcel) |

The acreage changes due to "Parcel Redraws" are indicated on the maps as follows:

## "KING COUNTY PARKS SITE" BOUNDARIES

The dark pink "King County Parks Site" outline on the maps is an older shapefile that has not been updated to match current parcel boundaries. Its boundaries do not match current parcels in many locations, reflecting the changes in parcel boundaries over time.