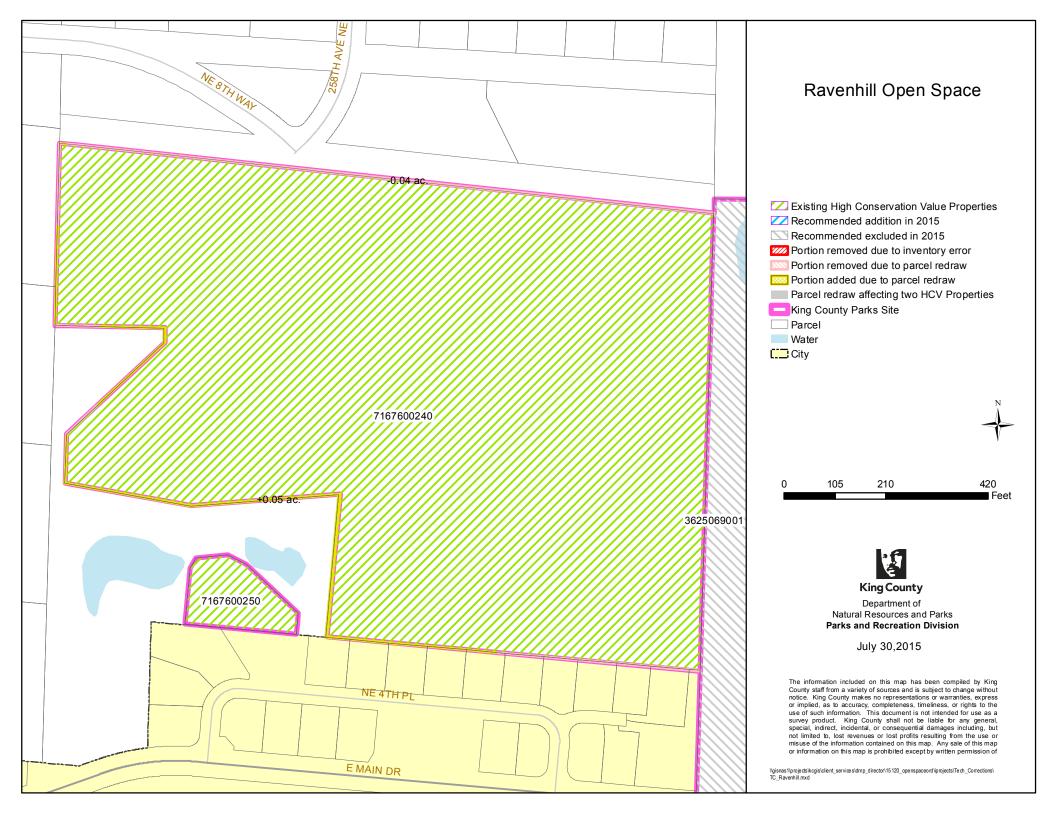

|       |                                                               |                                                                                  | 1. MAP COR                                                                                                                                                                                                                                                                                                                                                                                                                              | RECTIONS                                                                                                                                                                                                                                                                                            |                      |                          | 2. INVENTORY ERROR CORRECTIONS                                                                                                                                                                                                                                                                                                                                                                                                                                                                                                                                                                                                                                                                                                                                                                                                                                                                  |
|-------|---------------------------------------------------------------|----------------------------------------------------------------------------------|-----------------------------------------------------------------------------------------------------------------------------------------------------------------------------------------------------------------------------------------------------------------------------------------------------------------------------------------------------------------------------------------------------------------------------------------|-----------------------------------------------------------------------------------------------------------------------------------------------------------------------------------------------------------------------------------------------------------------------------------------------------|----------------------|--------------------------|-------------------------------------------------------------------------------------------------------------------------------------------------------------------------------------------------------------------------------------------------------------------------------------------------------------------------------------------------------------------------------------------------------------------------------------------------------------------------------------------------------------------------------------------------------------------------------------------------------------------------------------------------------------------------------------------------------------------------------------------------------------------------------------------------------------------------------------------------------------------------------------------------|
| Count | Site Name                                                     | a. Parcel Redraws                                                                | b. Parcel Number Changes                                                                                                                                                                                                                                                                                                                                                                                                                | c. Ownership Interest<br>Changes                                                                                                                                                                                                                                                                    | d. Site Name Changes | e. Inventory List Errors | Inventory Error Corrections                                                                                                                                                                                                                                                                                                                                                                                                                                                                                                                                                                                                                                                                                                                                                                                                                                                                     |
| 1     | Bass Lake Complex Natural<br>Area                             | Assessor's Maps more<br>accurately redrawn with current<br>information (see map) |                                                                                                                                                                                                                                                                                                                                                                                                                                         | Changes                                                                                                                                                                                                                                                                                             |                      |                          |                                                                                                                                                                                                                                                                                                                                                                                                                                                                                                                                                                                                                                                                                                                                                                                                                                                                                                 |
| 2     | Big Spring Newaukum<br>Creek Natural Area                     | Assessor's Maps more<br>accurately redrawn with current<br>information (see map) |                                                                                                                                                                                                                                                                                                                                                                                                                                         |                                                                                                                                                                                                                                                                                                     |                      |                          |                                                                                                                                                                                                                                                                                                                                                                                                                                                                                                                                                                                                                                                                                                                                                                                                                                                                                                 |
| 3     | Black Diamond Natural<br>Area                                 | Assessor's Maps more<br>accurately redrawn with current<br>information (see map) | Parcels 032106-9075, 032106-<br>9076, and 032106-9077 were<br>listed on 2009 Charter<br>Amendment inventory, but<br>were later merged into 032106-<br>9001. The western portion of<br>what is now parcel 032106-<br>9001 had previously been<br>excluded from the inventory.<br>The western portions of 032106-<br>9001 remain excluded from the<br>Charter Amendment inventory<br>due to future alignment of the<br>Green River Trail. |                                                                                                                                                                                                                                                                                                     |                      |                          | Removal of 0.05 acres. Area was included in KC Parks<br>temporary conservation easement granted under the Black<br>Diamond Agreement (7/24/1997, rec #9708110711). The<br>land appeared as State road right of way on King County<br>BLA L05L0097 (12/9/2005, rec # 20051209900003). This<br>occurred prior to King County's fee acquisition of nearby<br>land on 3/23/2006 (rec #20060323001809). No fee interest<br>was ever acquired by King County.<br><u>Removal of 2.94 acres</u> . Area was included in KC Parks<br>temporary conservation easement granted under the Black<br>Diamond Agreement 7/24/1997 (rec #9708110711).<br>Conveyed from Plum Creek to State DOT on 7/26/2006 (rec<br># 20060804002122). This land was not included in King<br>County's fee acquisition of nearby land on 3/23/2006 (rec<br>#20060323001809). No fee interest was ever acquired by<br>King County. |
| 4     | Carnation Marsh Natural<br>Area                               | Assessor's Maps more<br>accurately redrawn with current<br>information (see map) |                                                                                                                                                                                                                                                                                                                                                                                                                                         | 2009 inventory included<br>easements on parcels 292507-<br>9027 and 292507-9035, which<br>were acquired under recorded<br>deed 9812070432. King<br>County acquired fee to these<br>parcels in 2010 under deed<br>20100123002104, therefore the<br>fee interests are now listed on<br>the inventory. |                      |                          |                                                                                                                                                                                                                                                                                                                                                                                                                                                                                                                                                                                                                                                                                                                                                                                                                                                                                                 |
| 5     | Cavanaugh Pond Natural<br>Area                                | Assessor's Maps more<br>accurately redrawn with current<br>information (see map) |                                                                                                                                                                                                                                                                                                                                                                                                                                         |                                                                                                                                                                                                                                                                                                     |                      |                          |                                                                                                                                                                                                                                                                                                                                                                                                                                                                                                                                                                                                                                                                                                                                                                                                                                                                                                 |
| 6     | Cedar Grove Road Natural<br>Area                              | Assessor's Maps more<br>accurately redrawn with current<br>information (see map) |                                                                                                                                                                                                                                                                                                                                                                                                                                         |                                                                                                                                                                                                                                                                                                     |                      |                          |                                                                                                                                                                                                                                                                                                                                                                                                                                                                                                                                                                                                                                                                                                                                                                                                                                                                                                 |
| 7     | Chinook Bend Natural Area                                     | Assessor's Maps more<br>accurately redrawn with current<br>information (see map) |                                                                                                                                                                                                                                                                                                                                                                                                                                         |                                                                                                                                                                                                                                                                                                     |                      |                          |                                                                                                                                                                                                                                                                                                                                                                                                                                                                                                                                                                                                                                                                                                                                                                                                                                                                                                 |
| 8     | Christiansen Pond Natural<br>Area                             | Assessor's Maps more<br>accurately redrawn with current<br>information (see map) |                                                                                                                                                                                                                                                                                                                                                                                                                                         |                                                                                                                                                                                                                                                                                                     |                      |                          |                                                                                                                                                                                                                                                                                                                                                                                                                                                                                                                                                                                                                                                                                                                                                                                                                                                                                                 |
| 9     | Cougar Mountain Regional V                                    | Wildland Park - technical correcti                                               | ons are listed below by map nam                                                                                                                                                                                                                                                                                                                                                                                                         | e                                                                                                                                                                                                                                                                                                   |                      |                          |                                                                                                                                                                                                                                                                                                                                                                                                                                                                                                                                                                                                                                                                                                                                                                                                                                                                                                 |
| 9a    | "Cougar Mountain Regional<br>Wildland Park - 166th Way<br>SE" | Assessor's Maps more<br>accurately redrawn with current<br>information (see map) |                                                                                                                                                                                                                                                                                                                                                                                                                                         |                                                                                                                                                                                                                                                                                                     |                      |                          | Removal of 0.37 acres: This area was formerly part of<br>Cougar Mountain Park parcel 252405-9003, on both sides of<br>166th Way SE. King County transferred this 0.37-acre<br>portion of the parcel to a private company, C&R Investors<br>LLC, by a Quit Claim Deed, signed September 19, 2005,<br>(Recording number 20050922001273). There was no King<br>County interest in this property at the time of the 2009<br>Inventory. (A subsequent parcel redraw has reduced the<br>acreage of this inventory error land by 0.13 acres, to 0.24<br>acres.)                                                                                                                                                                                                                                                                                                                                        |