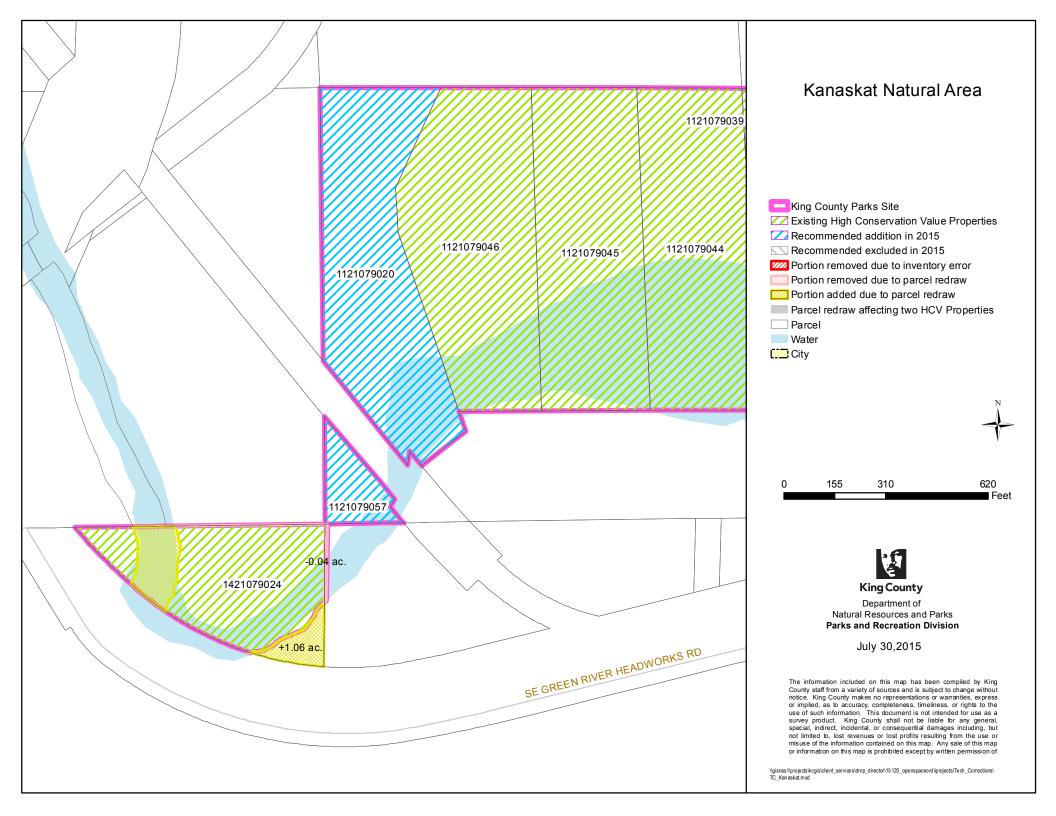

|    |                              |                                 |                                                              | 1                         |  |
|----|------------------------------|---------------------------------|--------------------------------------------------------------|---------------------------|--|
| 20 | Inspiration Point Natural    | Assessor's Maps more            | Change #1: Former parcels                                    |                           |  |
|    | Area                         | accurately redrawn with current | 252202-9101, -9103, -9104,                                   |                           |  |
|    |                              | information (see map)           | and -9109 were shown on                                      |                           |  |
|    |                              |                                 | inventory maps as separate                                   |                           |  |
|    |                              |                                 | parcels, but at the time of the                              |                           |  |
|    |                              |                                 | 2009 Inventory they had been                                 |                           |  |
|    |                              |                                 | merged into a new larger                                     |                           |  |
|    |                              |                                 | version of parcel 252202-9101.                               |                           |  |
|    |                              |                                 | The map is updated to show the                               |                           |  |
|    |                              |                                 | new parcel boundary. Only                                    |                           |  |
|    |                              |                                 | 252202-9101 was listed on the                                |                           |  |
|    |                              |                                 | Inventory list (citing the<br>accurate recording numbers for |                           |  |
|    |                              |                                 | the various transactions)                                    |                           |  |
|    |                              |                                 | therefore no correction to list is                           |                           |  |
|    |                              |                                 | needed.                                                      |                           |  |
|    |                              |                                 |                                                              |                           |  |
|    |                              |                                 | Change #2: Former parcels                                    |                           |  |
|    |                              |                                 | 252202-9106, -9107 & -9108                                   |                           |  |
|    |                              |                                 | were shown on the 2009                                       |                           |  |
|    |                              |                                 | Inventory maps and lists as                                  |                           |  |
|    |                              |                                 | separate parcels; after 2009,                                |                           |  |
|    |                              |                                 | these parcels were merged into                               |                           |  |
|    |                              |                                 | nearby parcel 252202-9106.                                   |                           |  |
|    |                              |                                 | The old parcel numbers and<br>parcel boundaries are removed  |                           |  |
|    |                              |                                 | from the Inventory list & maps.                              |                           |  |
|    |                              |                                 | nom me inventory list & maps.                                |                           |  |
| 21 | Island Center Forest Natural | Assessor's Maps more            |                                                              |                           |  |
|    | Area                         | accurately redrawn with current |                                                              |                           |  |
|    |                              | information (see map)           |                                                              |                           |  |
| 22 | Issaquah Creek Natural       | Assessor's Maps more            |                                                              |                           |  |
|    | Area                         | accurately redrawn with current |                                                              |                           |  |
|    |                              | information (see map)           |                                                              |                           |  |
| 23 | Jenkins Creek Natural Area   | Assessor's Maps more            |                                                              | Name changed from "Little |  |
|    |                              | accurately redrawn with current |                                                              | Soos Creek Wetlands       |  |
|    |                              | information (see map)           |                                                              | Natural Area" to "Jenkins |  |
|    |                              |                                 |                                                              | Creek Natural Area"       |  |
| 24 | Jones Reach Natural Area     | Assessor's Maps more            |                                                              |                           |  |
|    |                              | accurately redrawn with current |                                                              |                           |  |
|    |                              | information (see map)           |                                                              |                           |  |
| 25 | Kanaskat Natural Area        | Assessor's Maps more            |                                                              |                           |  |
|    |                              | accurately redrawn with current |                                                              |                           |  |
|    |                              | information (see map)           |                                                              |                           |  |
| 26 | Log Cabin Reach Natural      | Assessor's Maps more            |                                                              |                           |  |
|    | Area                         | accurately redrawn with current |                                                              |                           |  |
|    |                              | information (see map)           |                                                              |                           |  |
| 27 | Lower Lions Reach Natural    | Assessor's Maps more            |                                                              |                           |  |
|    | Area                         | accurately redrawn with current |                                                              |                           |  |
|    |                              | information (see map)           |                                                              |                           |  |
| 28 | Lower Peterson Creek         | Assessor's Maps more            |                                                              |                           |  |
|    | Corridor Natural Area        | accurately redrawn with current |                                                              |                           |  |
|    |                              | information (see map)           |                                                              |                           |  |
| 29 | Manzanita Natural Area       | Assessor's Maps more            |                                                              |                           |  |
| -  |                              | accurately redrawn with current |                                                              |                           |  |
|    |                              | information (see map)           |                                                              |                           |  |
| 30 | Marjorie R. Stanley Natural  | Assessor's Maps more            |                                                              | 1                         |  |
|    | Area                         | accurately redrawn with current |                                                              |                           |  |
|    |                              | information (see map)           |                                                              |                           |  |
|    |                              | (                               |                                                              |                           |  |