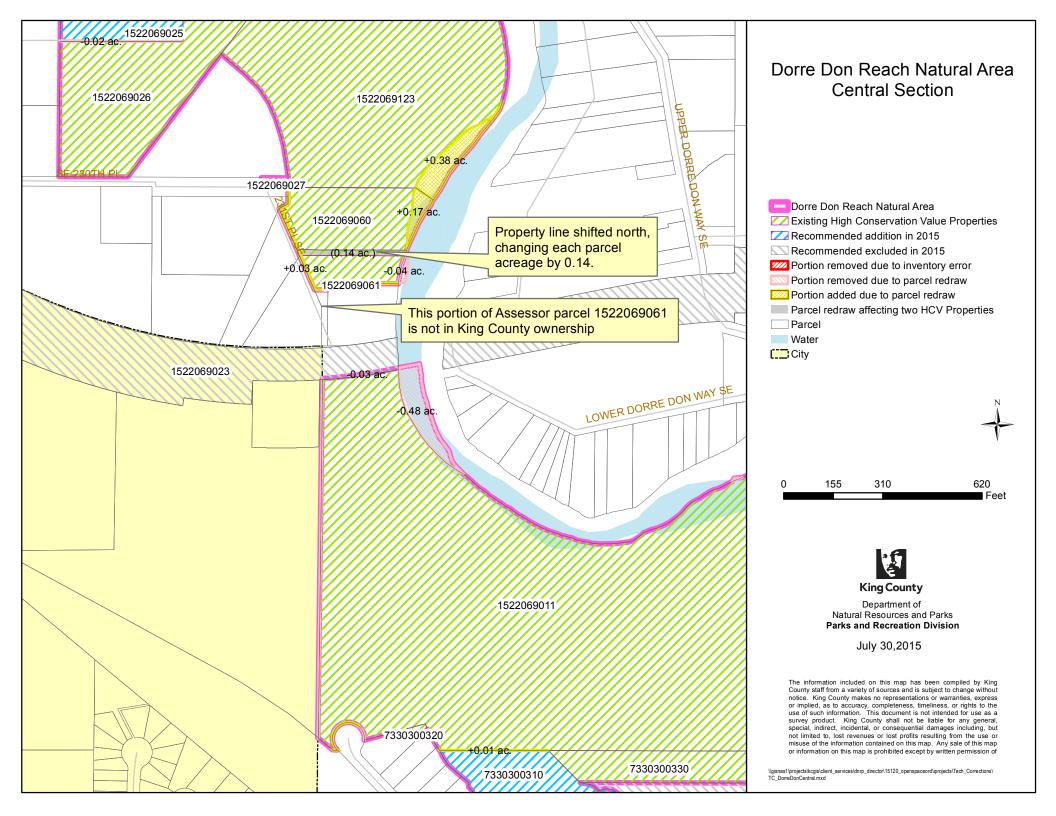

|      | 1                          | 1                               |                                       |                               | r |   |
|------|----------------------------|---------------------------------|---------------------------------------|-------------------------------|---|---|
| 9b   | "Cougar Mountain Regional  |                                 |                                       |                               |   |   |
|      | Wildland Park - Southeast" | accurately redrawn with current |                                       |                               |   |   |
|      |                            | information (see map)           |                                       |                               |   |   |
| 9c   | "Cougar Mountain Regional  | Assessor's Maps more            |                                       |                               |   |   |
|      | Wildland Park - West"      | accurately redrawn with current |                                       |                               |   |   |
|      |                            | information (see map)           |                                       |                               |   |   |
| 10   | Cougar Squak Corridor      | Assessor's Maps more            |                                       |                               |   |   |
| 10   | Cougai Squak Contuol       |                                 |                                       |                               |   |   |
|      |                            | accurately redrawn with current |                                       |                               |   |   |
|      |                            | information (see map)           |                                       |                               |   |   |
| 11   | Crow Marsh Natural Area    | Assessor's Maps more            |                                       |                               |   |   |
|      |                            | accurately redrawn with current |                                       |                               |   |   |
|      |                            | information (see map)           |                                       |                               |   |   |
| 12   | Dockton Forest             | Assessor's Maps more            |                                       |                               |   |   |
|      |                            | accurately redrawn with current |                                       |                               |   |   |
|      |                            | information (see map)           |                                       |                               |   |   |
| - 10 | ~                          |                                 |                                       |                               |   |   |
| 13   | Dockton Natural Area       | Assessor's Maps more            |                                       |                               |   |   |
| 1    | 1                          | accurately redrawn with current |                                       |                               |   |   |
| 1    |                            | information (see map)           |                                       |                               |   |   |
| 14   | Dorre Don Reach Natural    | Assessor's Maps more            | This is not an actual change, but     |                               |   |   |
|      | Area                       | accurately redrawn with current | this note documents that King         |                               |   |   |
|      |                            | information (see map)           | County only owns the northern         |                               |   |   |
|      |                            | mornauon (see map)              | portion of parcel 1522069061,         |                               |   |   |
|      |                            |                                 |                                       |                               |   |   |
|      |                            |                                 | acquired on 2/24/2006 (rec            |                               |   |   |
|      |                            |                                 | #20060224001536). King County         |                               |   |   |
|      |                            |                                 | has never held a property interest    |                               |   |   |
|      |                            |                                 | in the southern panhandle strip of    |                               |   |   |
|      |                            |                                 | this parcel (but the Assessor's       |                               |   |   |
|      |                            |                                 | Office has never changed the          |                               |   |   |
|      |                            |                                 | parcel boundary to reflect this split |                               |   |   |
|      |                            |                                 | in ownership).                        |                               |   |   |
| 15   | Ellis Creek Natural Area   | Assessor's Maps more            |                                       |                               |   |   |
|      |                            | accurately redrawn with current |                                       |                               |   |   |
|      |                            | information (see map)           |                                       |                               |   |   |
| 16   | Evans Crest Natural Area   | Assessor's Maps more            |                                       |                               |   |   |
| 10   | Evails Crest Natural Alea  |                                 |                                       |                               |   |   |
|      |                            | accurately redrawn with current |                                       |                               |   |   |
|      |                            | information (see map)           |                                       |                               |   |   |
| 17   | Fall City Natural Area     | Assessor's Maps more            | The following is both a Parcel N      | umber and an Ownership        |   |   |
|      |                            | accurately redrawn with current | Interest Change: 2009 inventory       | included easement ownership   |   |   |
|      |                            | information (see map)           | on a portion of parcel 102407-90      | 05 acquired 8/25/2005 (rec    |   |   |
| 1    | 1                          | -                               | #20050825001807). King Count          |                               |   |   |
| 1    | 1                          |                                 | parcel on 7/25/2013 (rec #20130       |                               |   |   |
| 1    |                            |                                 | acquired in fee matched the ease      |                               |   |   |
| 1    |                            |                                 | was created to reflect the county     |                               |   |   |
|      |                            |                                 | new parcel number 102407-9037         |                               |   |   |
|      |                            |                                 |                                       |                               |   |   |
|      |                            |                                 | property interest in the parcel that  | t is now called 102407-9005). |   |   |
| 18   | Girl Scout Totem Council   | Assessor's Maps more            | The Assessor placed a portion         |                               |   |   |
| 1    | (Camp River Ranch)         | accurately redrawn with current | of this site in parcel                |                               |   |   |
| 1    | 1                          | information (see map)           | 1425079001, which is a parcel         |                               |   |   |
|      | 1                          | . 17                            | that also contains Snoqualmie         |                               |   |   |
|      | 1                          |                                 | Forest acreage. However this          |                               |   |   |
|      |                            |                                 | action is likely an error and it      |                               |   |   |
|      |                            |                                 | should still belong to parcel         |                               |   |   |
|      |                            |                                 |                                       |                               |   |   |
|      | 1                          |                                 | 2225079001.                           |                               |   |   |
| 19   | Green River Natural Area   | Assessor's Maps more            |                                       |                               |   |   |
| 1    |                            | accurately redrawn with current |                                       |                               |   |   |
| 1    | 1                          | information (see map)           |                                       |                               |   |   |
| L    | 1                          |                                 |                                       |                               | 1 | I |