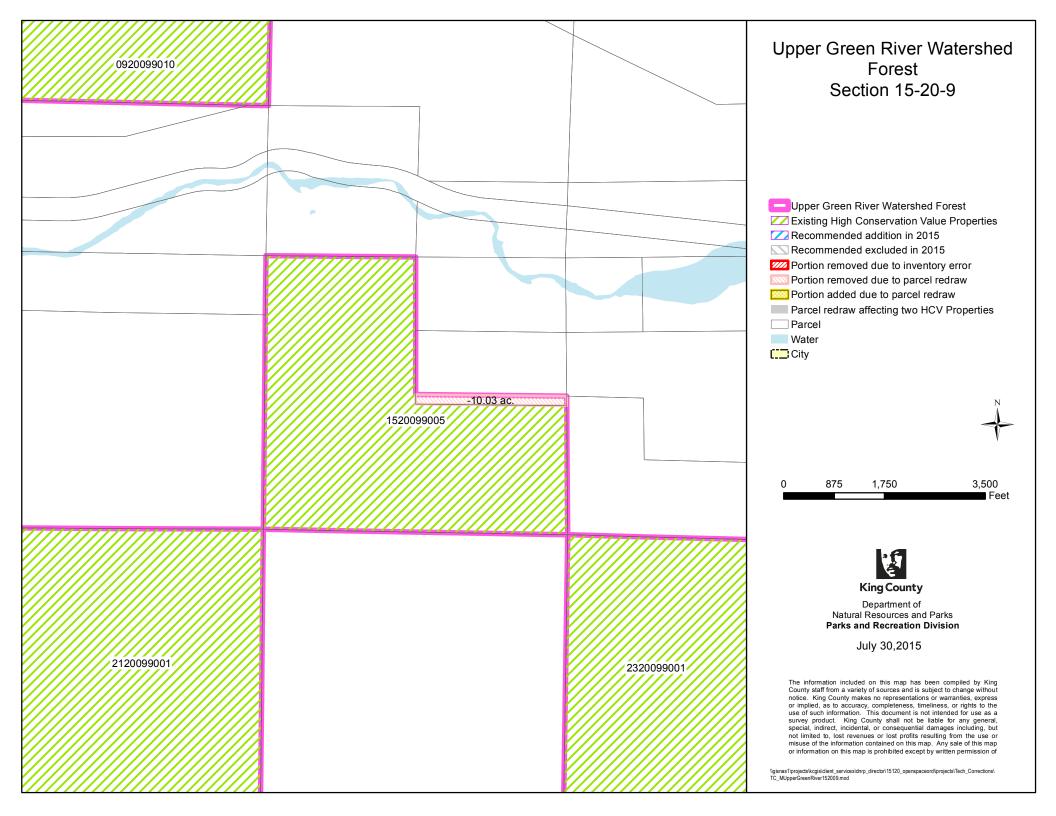

# "PARCEL REDRAW" DETAILS

| Map Legend                                                                                  | Description                                                                                                                                                              | Guide to Acreage                                                                                                                                                                  |
|---------------------------------------------------------------------------------------------|--------------------------------------------------------------------------------------------------------------------------------------------------------------------------|-----------------------------------------------------------------------------------------------------------------------------------------------------------------------------------|
| Portion removed due to parcel redraw                                                        | Depicts land that was removed<br>from the edges of a 2009 HCV<br>(High Conservation Value)<br>Inventory parcel due to parcel<br>boundary redraw by Assessor's<br>Office. | Listed on Map<br>- X.XX e.g0.04<br>The number indicates the total<br>acreage removed from that parcel<br>(totaling the changes along all<br>edges)                                |
| Portion added due to<br>parcel redraw                                                       | Depicts land that was added to<br>the edges of a 2009 HCV<br>Inventory parcel due to parcel<br>boundary redraw by the<br>Assessor's Office                               | + X.XX e.g. +0.04<br>The number indicates the total<br>acreage added to that parcel<br>(totaling the changes along all<br>edges)                                                  |
| Parcel redraw affecting<br>two HCV parcels<br>(HCV=High<br>Conservation Value<br>Inventory) | Acreage change affects two 2009<br>HCV Inventory parcels –<br>typically an internal change by<br>which the acreage lost from one<br>parcel is gained by the other.       | (X.XX) e.g. (0.04)<br>The number indicates the change<br>affecting the two adjacent parcels<br>(representing the amount lost<br>from one parcel and gained by<br>adjacent parcel) |

The acreage changes due to "Parcel Redraws" are indicated on the maps as follows: