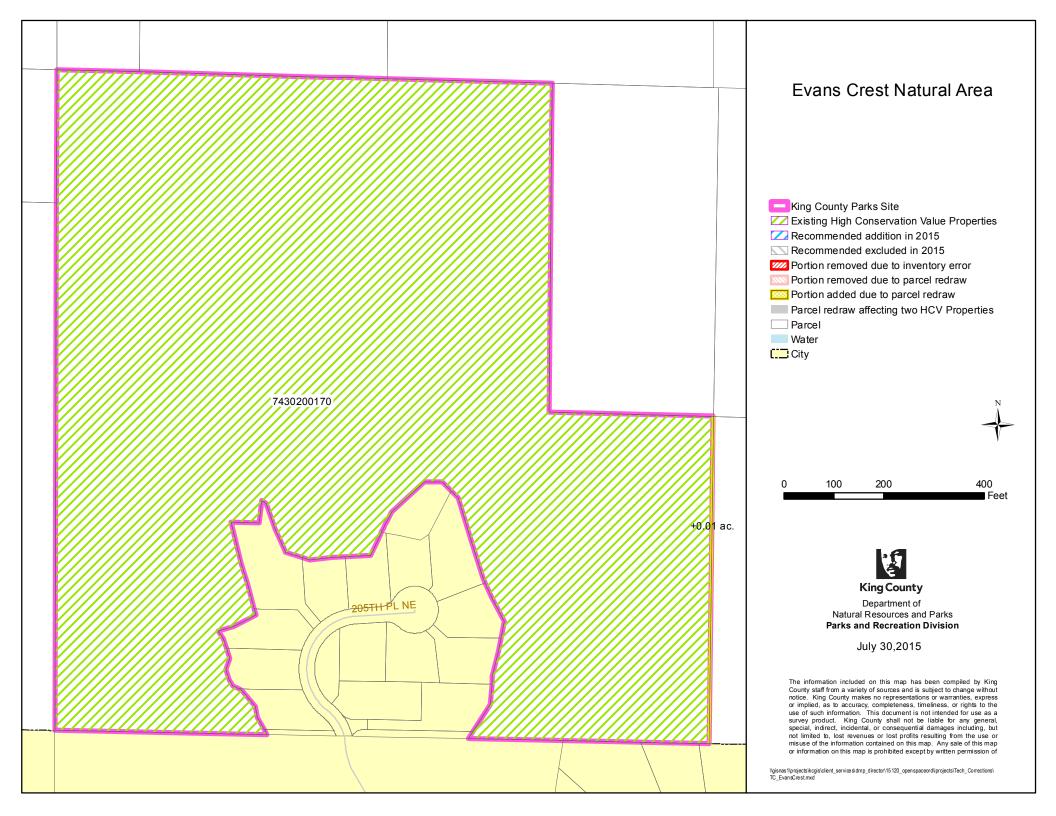

|    |                              |                                 |                                                              | 1                         |  |
|----|------------------------------|---------------------------------|--------------------------------------------------------------|---------------------------|--|
| 20 | Inspiration Point Natural    | Assessor's Maps more            | Change #1: Former parcels                                    |                           |  |
|    | Area                         | accurately redrawn with current | 252202-9101, -9103, -9104,                                   |                           |  |
|    |                              | information (see map)           | and -9109 were shown on                                      |                           |  |
|    |                              |                                 | inventory maps as separate                                   |                           |  |
|    |                              |                                 | parcels, but at the time of the                              |                           |  |
|    |                              |                                 | 2009 Inventory they had been                                 |                           |  |
|    |                              |                                 | merged into a new larger                                     |                           |  |
|    |                              |                                 | version of parcel 252202-9101.                               |                           |  |
|    |                              |                                 | The map is updated to show the                               |                           |  |
|    |                              |                                 | new parcel boundary. Only                                    |                           |  |
|    |                              |                                 | 252202-9101 was listed on the                                |                           |  |
|    |                              |                                 | Inventory list (citing the<br>accurate recording numbers for |                           |  |
|    |                              |                                 | the various transactions)                                    |                           |  |
|    |                              |                                 | therefore no correction to list is                           |                           |  |
|    |                              |                                 | needed.                                                      |                           |  |
|    |                              |                                 |                                                              |                           |  |
|    |                              |                                 | Change #2: Former parcels                                    |                           |  |
|    |                              |                                 | 252202-9106, -9107 & -9108                                   |                           |  |
|    |                              |                                 | were shown on the 2009                                       |                           |  |
|    |                              |                                 | Inventory maps and lists as                                  |                           |  |
|    |                              |                                 | separate parcels; after 2009,                                |                           |  |
|    |                              |                                 | these parcels were merged into                               |                           |  |
|    |                              |                                 | nearby parcel 252202-9106.                                   |                           |  |
|    |                              |                                 | The old parcel numbers and<br>parcel boundaries are removed  |                           |  |
|    |                              |                                 | from the Inventory list & maps.                              |                           |  |
|    |                              |                                 | nom me inventory list & maps.                                |                           |  |
| 21 | Island Center Forest Natural | Assessor's Maps more            |                                                              |                           |  |
|    | Area                         | accurately redrawn with current |                                                              |                           |  |
|    |                              | information (see map)           |                                                              |                           |  |
| 22 | Issaquah Creek Natural       | Assessor's Maps more            |                                                              |                           |  |
|    | Area                         | accurately redrawn with current |                                                              |                           |  |
|    |                              | information (see map)           |                                                              |                           |  |
| 23 | Jenkins Creek Natural Area   | Assessor's Maps more            |                                                              | Name changed from "Little |  |
|    |                              | accurately redrawn with current |                                                              | Soos Creek Wetlands       |  |
|    |                              | information (see map)           |                                                              | Natural Area" to "Jenkins |  |
|    |                              |                                 |                                                              | Creek Natural Area"       |  |
| 24 | Jones Reach Natural Area     | Assessor's Maps more            |                                                              |                           |  |
|    |                              | accurately redrawn with current |                                                              |                           |  |
|    |                              | information (see map)           |                                                              |                           |  |
| 25 | Kanaskat Natural Area        | Assessor's Maps more            |                                                              |                           |  |
|    |                              | accurately redrawn with current |                                                              |                           |  |
|    |                              | information (see map)           |                                                              |                           |  |
| 26 | Log Cabin Reach Natural      | Assessor's Maps more            |                                                              |                           |  |
|    | Area                         | accurately redrawn with current |                                                              |                           |  |
|    |                              | information (see map)           |                                                              |                           |  |
| 27 | Lower Lions Reach Natural    | Assessor's Maps more            |                                                              |                           |  |
|    | Area                         | accurately redrawn with current |                                                              |                           |  |
|    |                              | information (see map)           |                                                              |                           |  |
| 28 | Lower Peterson Creek         | Assessor's Maps more            |                                                              |                           |  |
|    | Corridor Natural Area        | accurately redrawn with current |                                                              |                           |  |
|    |                              | information (see map)           |                                                              |                           |  |
| 29 | Manzanita Natural Area       | Assessor's Maps more            |                                                              |                           |  |
| -  |                              | accurately redrawn with current |                                                              |                           |  |
|    |                              | information (see map)           |                                                              |                           |  |
| 30 | Marjorie R. Stanley Natural  | Assessor's Maps more            |                                                              | 1                         |  |
|    | Area                         | accurately redrawn with current |                                                              |                           |  |
|    |                              | information (see map)           |                                                              |                           |  |
|    |                              | (                               |                                                              |                           |  |