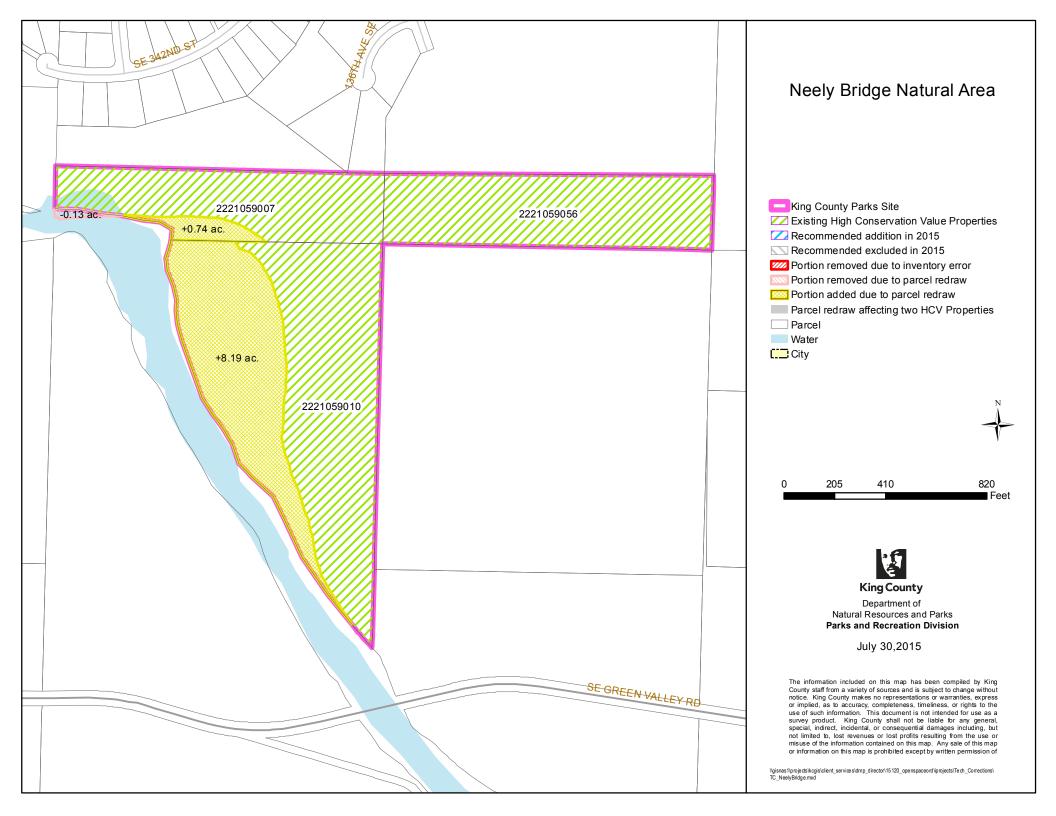

# "PARCEL REDRAW" DETAILS

| Map Legend                                                                                  | Description                                                                                                                                                              | Guide to Acreage                                                                                                                                                                  |
|---------------------------------------------------------------------------------------------|--------------------------------------------------------------------------------------------------------------------------------------------------------------------------|-----------------------------------------------------------------------------------------------------------------------------------------------------------------------------------|
| Portion removed due to parcel redraw                                                        | Depicts land that was removed<br>from the edges of a 2009 HCV<br>(High Conservation Value)<br>Inventory parcel due to parcel<br>boundary redraw by Assessor's<br>Office. | Listed on Map<br>- X.XX e.g0.04<br>The number indicates the total<br>acreage removed from that parcel<br>(totaling the changes along all<br>edges)                                |
| Portion added due to<br>parcel redraw                                                       | Depicts land that was added to<br>the edges of a 2009 HCV<br>Inventory parcel due to parcel<br>boundary redraw by the<br>Assessor's Office                               | + X.XX e.g. +0.04<br>The number indicates the total<br>acreage added to that parcel<br>(totaling the changes along all<br>edges)                                                  |
| Parcel redraw affecting<br>two HCV parcels<br>(HCV=High<br>Conservation Value<br>Inventory) | Acreage change affects two 2009<br>HCV Inventory parcels –<br>typically an internal change by<br>which the acreage lost from one<br>parcel is gained by the other.       | (X.XX) e.g. (0.04)<br>The number indicates the change<br>affecting the two adjacent parcels<br>(representing the amount lost<br>from one parcel and gained by<br>adjacent parcel) |

The acreage changes due to "Parcel Redraws" are indicated on the maps as follows:

## "KING COUNTY PARKS SITE" BOUNDARIES

The dark pink "King County Parks Site" outline on the maps is an older shapefile that has not been updated to match current parcel boundaries. Its boundaries do not match current parcels in many locations, reflecting the changes in parcel boundaries over time.