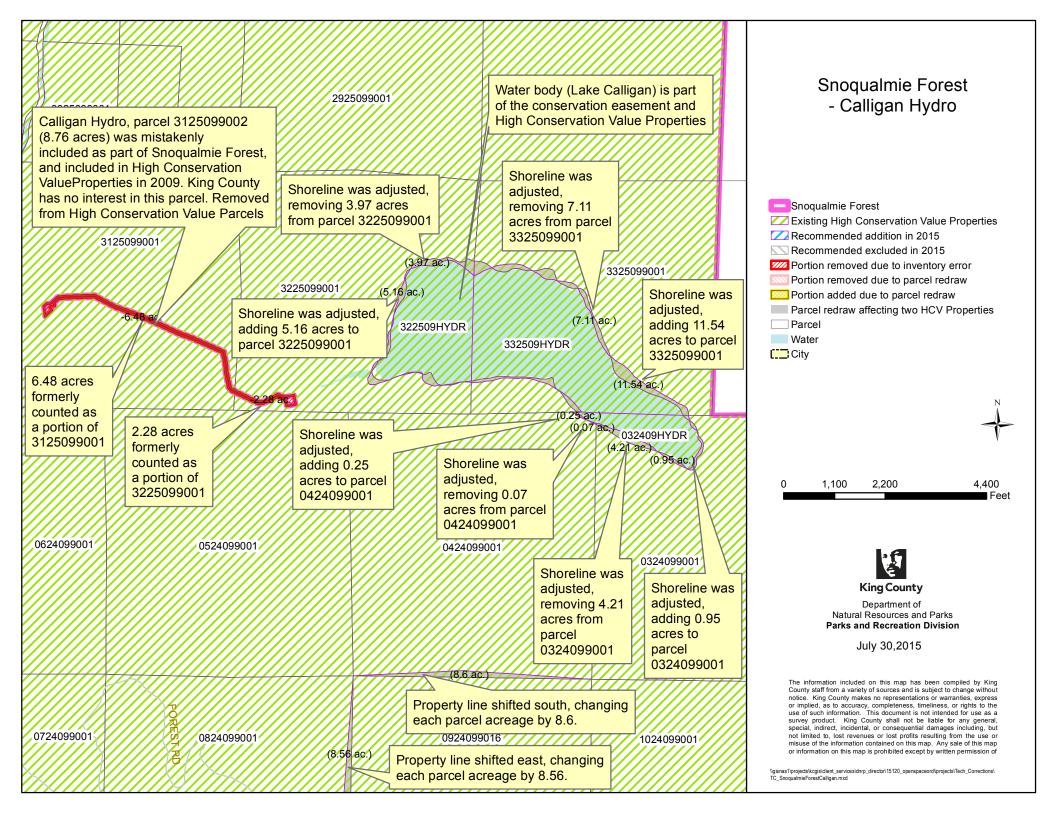

# "PARCEL REDRAW" DETAILS

| Map Legend                                                                                  | Description                                                                                                                                                              | Guide to Acreage                                                                                                                                                                  |
|---------------------------------------------------------------------------------------------|--------------------------------------------------------------------------------------------------------------------------------------------------------------------------|-----------------------------------------------------------------------------------------------------------------------------------------------------------------------------------|
| Portion removed due to parcel redraw                                                        | Depicts land that was removed<br>from the edges of a 2009 HCV<br>(High Conservation Value)<br>Inventory parcel due to parcel<br>boundary redraw by Assessor's<br>Office. | Listed on Map<br>- X.XX e.g0.04<br>The number indicates the total<br>acreage removed from that parcel<br>(totaling the changes along all<br>edges)                                |
| Portion added due to<br>parcel redraw                                                       | Depicts land that was added to<br>the edges of a 2009 HCV<br>Inventory parcel due to parcel<br>boundary redraw by the<br>Assessor's Office                               | + X.XX e.g. +0.04<br>The number indicates the total<br>acreage added to that parcel<br>(totaling the changes along all<br>edges)                                                  |
| Parcel redraw affecting<br>two HCV parcels<br>(HCV=High<br>Conservation Value<br>Inventory) | Acreage change affects two 2009<br>HCV Inventory parcels –<br>typically an internal change by<br>which the acreage lost from one<br>parcel is gained by the other.       | (X.XX) e.g. (0.04)<br>The number indicates the change<br>affecting the two adjacent parcels<br>(representing the amount lost<br>from one parcel and gained by<br>adjacent parcel) |

The acreage changes due to "Parcel Redraws" are indicated on the maps as follows:

## "KING COUNTY PARKS SITE" BOUNDARIES

The dark pink "King County Parks Site" outline on the maps is an older shapefile that has not been updated to match current parcel boundaries. Its boundaries do not match current parcels in many locations, reflecting the changes in parcel boundaries over time.