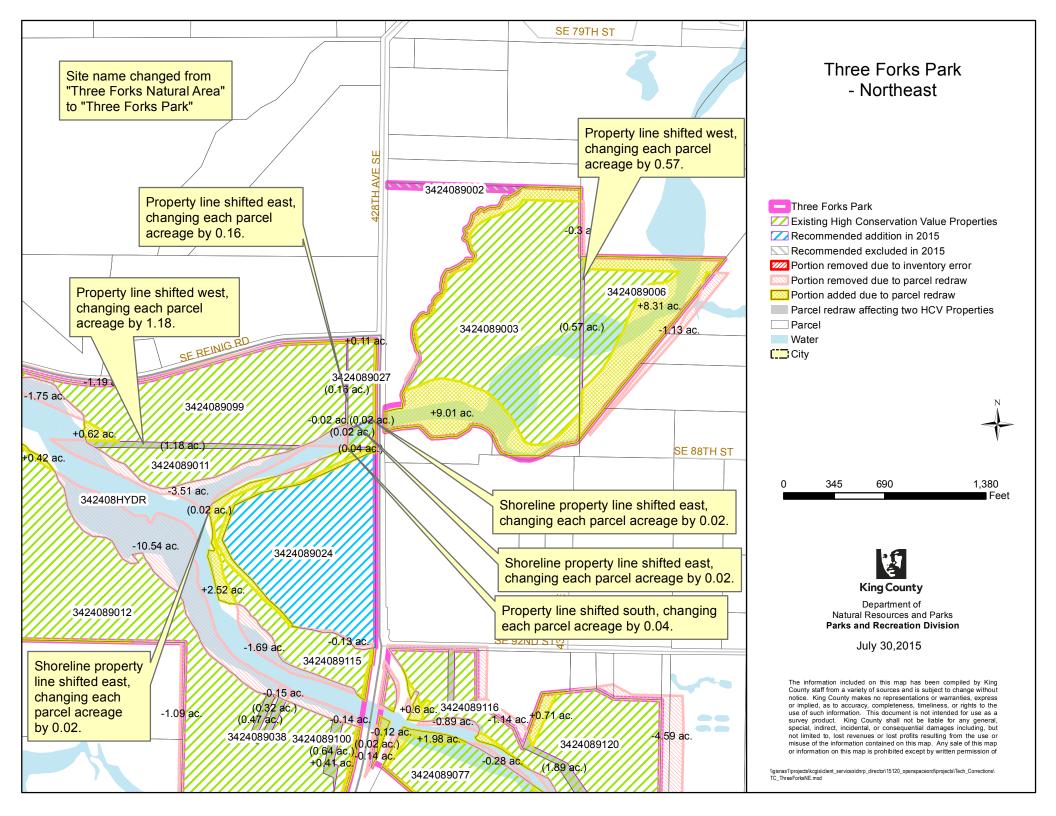

# "PARCEL REDRAW" DETAILS

| Map Legend                                                                                  | Description                                                                                                                                                              | Guide to Acreage                                                                                                                                                                  |
|---------------------------------------------------------------------------------------------|--------------------------------------------------------------------------------------------------------------------------------------------------------------------------|-----------------------------------------------------------------------------------------------------------------------------------------------------------------------------------|
| Portion removed due to parcel redraw                                                        | Depicts land that was removed<br>from the edges of a 2009 HCV<br>(High Conservation Value)<br>Inventory parcel due to parcel<br>boundary redraw by Assessor's<br>Office. | Listed on Map<br>- X.XX e.g0.04<br>The number indicates the total<br>acreage removed from that parcel<br>(totaling the changes along all<br>edges)                                |
| Portion added due to<br>parcel redraw                                                       | Depicts land that was added to<br>the edges of a 2009 HCV<br>Inventory parcel due to parcel<br>boundary redraw by the<br>Assessor's Office                               | + X.XX e.g. +0.04<br>The number indicates the total<br>acreage added to that parcel<br>(totaling the changes along all<br>edges)                                                  |
| Parcel redraw affecting<br>two HCV parcels<br>(HCV=High<br>Conservation Value<br>Inventory) | Acreage change affects two 2009<br>HCV Inventory parcels –<br>typically an internal change by<br>which the acreage lost from one<br>parcel is gained by the other.       | (X.XX) e.g. (0.04)<br>The number indicates the change<br>affecting the two adjacent parcels<br>(representing the amount lost<br>from one parcel and gained by<br>adjacent parcel) |

The acreage changes due to "Parcel Redraws" are indicated on the maps as follows:

## "KING COUNTY PARKS SITE" BOUNDARIES

The dark pink "King County Parks Site" outline on the maps is an older shapefile that has not been updated to match current parcel boundaries. Its boundaries do not match current parcels in many locations, reflecting the changes in parcel boundaries over time.