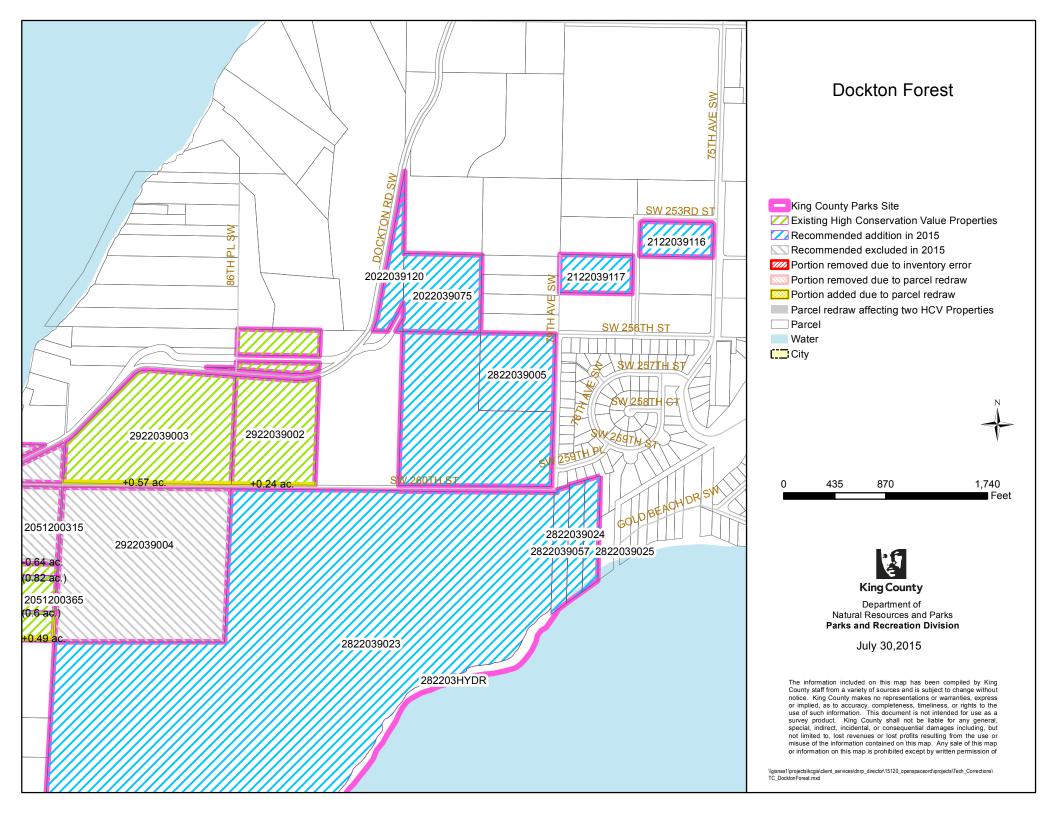

|      | 1                          | 1                               |                                       |                               | r |   |
|------|----------------------------|---------------------------------|---------------------------------------|-------------------------------|---|---|
| 9b   | "Cougar Mountain Regional  |                                 |                                       |                               |   |   |
|      | Wildland Park - Southeast" | accurately redrawn with current |                                       |                               |   |   |
|      |                            | information (see map)           |                                       |                               |   |   |
| 9c   | "Cougar Mountain Regional  | Assessor's Maps more            |                                       |                               |   |   |
|      | Wildland Park - West"      | accurately redrawn with current |                                       |                               |   |   |
|      |                            | information (see map)           |                                       |                               |   |   |
| 10   | Cougar Squak Corridor      | Assessor's Maps more            |                                       |                               |   |   |
| 10   | Cougai Squak Contuol       |                                 |                                       |                               |   |   |
|      |                            | accurately redrawn with current |                                       |                               |   |   |
|      |                            | information (see map)           |                                       |                               |   |   |
| 11   | Crow Marsh Natural Area    | Assessor's Maps more            |                                       |                               |   |   |
|      |                            | accurately redrawn with current |                                       |                               |   |   |
|      |                            | information (see map)           |                                       |                               |   |   |
| 12   | Dockton Forest             | Assessor's Maps more            |                                       |                               |   |   |
|      |                            | accurately redrawn with current |                                       |                               |   |   |
|      |                            | information (see map)           |                                       |                               |   |   |
| - 10 | ~                          |                                 |                                       |                               |   |   |
| 13   | Dockton Natural Area       | Assessor's Maps more            |                                       |                               |   |   |
| 1    | 1                          | accurately redrawn with current |                                       |                               |   |   |
| 1    |                            | information (see map)           |                                       |                               |   |   |
| 14   | Dorre Don Reach Natural    | Assessor's Maps more            | This is not an actual change, but     |                               |   |   |
|      | Area                       | accurately redrawn with current | this note documents that King         |                               |   |   |
|      |                            | information (see map)           | County only owns the northern         |                               |   |   |
|      |                            | mornauon (see map)              | portion of parcel 1522069061,         |                               |   |   |
|      |                            |                                 |                                       |                               |   |   |
|      |                            |                                 | acquired on 2/24/2006 (rec            |                               |   |   |
|      |                            |                                 | #20060224001536). King County         |                               |   |   |
|      |                            |                                 | has never held a property interest    |                               |   |   |
|      |                            |                                 | in the southern panhandle strip of    |                               |   |   |
|      |                            |                                 | this parcel (but the Assessor's       |                               |   |   |
|      |                            |                                 | Office has never changed the          |                               |   |   |
|      |                            |                                 | parcel boundary to reflect this split |                               |   |   |
|      |                            |                                 | in ownership).                        |                               |   |   |
| 15   | Ellis Creek Natural Area   | Assessor's Maps more            |                                       |                               |   |   |
|      |                            | accurately redrawn with current |                                       |                               |   |   |
|      |                            | information (see map)           |                                       |                               |   |   |
| 16   | Evans Crest Natural Area   | Assessor's Maps more            |                                       |                               |   |   |
| 10   | Evails Crest Natural Alea  |                                 |                                       |                               |   |   |
|      |                            | accurately redrawn with current |                                       |                               |   |   |
|      |                            | information (see map)           |                                       |                               |   |   |
| 17   | Fall City Natural Area     | Assessor's Maps more            | The following is both a Parcel N      | umber and an Ownership        |   |   |
|      |                            | accurately redrawn with current | Interest Change: 2009 inventory       | included easement ownership   |   |   |
|      |                            | information (see map)           | on a portion of parcel 102407-90      | 05 acquired 8/25/2005 (rec    |   |   |
| 1    | 1                          | -                               | #20050825001807). King Count          |                               |   |   |
| 1    | 1                          |                                 | parcel on 7/25/2013 (rec #20130       |                               |   |   |
| 1    |                            |                                 | acquired in fee matched the ease      |                               |   |   |
| 1    |                            |                                 | was created to reflect the county     |                               |   |   |
|      |                            |                                 | new parcel number 102407-9037         |                               |   |   |
|      |                            |                                 |                                       |                               |   |   |
|      |                            |                                 | property interest in the parcel that  | t is now called 102407-9005). |   |   |
| 18   | Girl Scout Totem Council   | Assessor's Maps more            | The Assessor placed a portion         |                               |   |   |
| 1    | (Camp River Ranch)         | accurately redrawn with current | of this site in parcel                |                               |   |   |
| 1    | 1                          | information (see map)           | 1425079001, which is a parcel         |                               |   |   |
|      | 1                          | . 17                            | that also contains Snoqualmie         |                               |   |   |
|      | 1                          |                                 | Forest acreage. However this          |                               |   |   |
|      |                            |                                 | action is likely an error and it      |                               |   |   |
|      |                            |                                 | should still belong to parcel         |                               |   |   |
|      |                            |                                 |                                       |                               |   |   |
|      | 1                          |                                 | 2225079001.                           |                               |   |   |
| 19   | Green River Natural Area   | Assessor's Maps more            |                                       |                               |   |   |
| 1    |                            | accurately redrawn with current |                                       |                               |   |   |
| 1    | 1                          | information (see map)           |                                       |                               |   |   |
| L    | 1                          |                                 |                                       |                               | 1 | I |