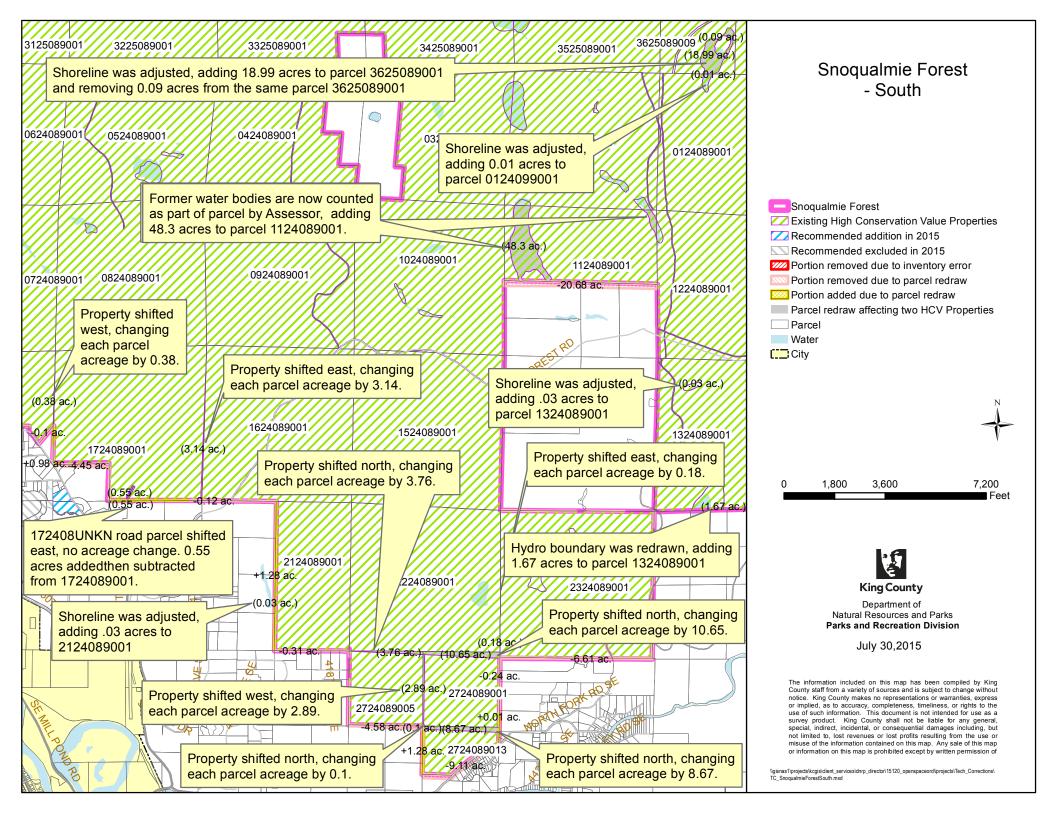

# "PARCEL REDRAW" DETAILS

| Map Legend                                                                                  | Description                                                                                                                                                              | Guide to Acreage                                                                                                                                                                  |
|---------------------------------------------------------------------------------------------|--------------------------------------------------------------------------------------------------------------------------------------------------------------------------|-----------------------------------------------------------------------------------------------------------------------------------------------------------------------------------|
| Portion removed due to parcel redraw                                                        | Depicts land that was removed<br>from the edges of a 2009 HCV<br>(High Conservation Value)<br>Inventory parcel due to parcel<br>boundary redraw by Assessor's<br>Office. | Listed on Map<br>- X.XX e.g0.04<br>The number indicates the total<br>acreage removed from that parcel<br>(totaling the changes along all<br>edges)                                |
| Portion added due to<br>parcel redraw                                                       | Depicts land that was added to<br>the edges of a 2009 HCV<br>Inventory parcel due to parcel<br>boundary redraw by the<br>Assessor's Office                               | + X.XX e.g. +0.04<br>The number indicates the total<br>acreage added to that parcel<br>(totaling the changes along all<br>edges)                                                  |
| Parcel redraw affecting<br>two HCV parcels<br>(HCV=High<br>Conservation Value<br>Inventory) | Acreage change affects two 2009<br>HCV Inventory parcels –<br>typically an internal change by<br>which the acreage lost from one<br>parcel is gained by the other.       | (X.XX) e.g. (0.04)<br>The number indicates the change<br>affecting the two adjacent parcels<br>(representing the amount lost<br>from one parcel and gained by<br>adjacent parcel) |

The acreage changes due to "Parcel Redraws" are indicated on the maps as follows:

## "KING COUNTY PARKS SITE" BOUNDARIES

The dark pink "King County Parks Site" outline on the maps is an older shapefile that has not been updated to match current parcel boundaries. Its boundaries do not match current parcels in many locations, reflecting the changes in parcel boundaries over time.