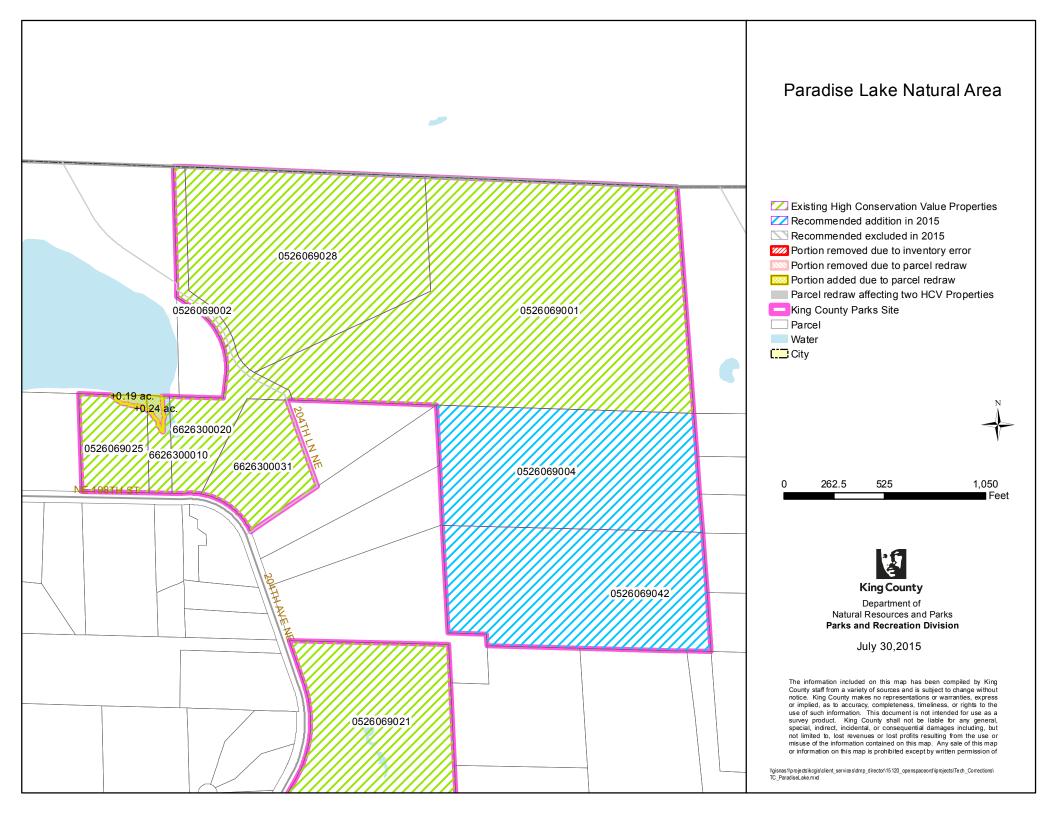

# "PARCEL REDRAW" DETAILS

| Map Legend                                                                                  | Description                                                                                                                                                              | Guide to Acreage                                                                                                                                                                  |
|---------------------------------------------------------------------------------------------|--------------------------------------------------------------------------------------------------------------------------------------------------------------------------|-----------------------------------------------------------------------------------------------------------------------------------------------------------------------------------|
| Portion removed due to parcel redraw                                                        | Depicts land that was removed<br>from the edges of a 2009 HCV<br>(High Conservation Value)<br>Inventory parcel due to parcel<br>boundary redraw by Assessor's<br>Office. | Listed on Map<br>- X.XX e.g0.04<br>The number indicates the total<br>acreage removed from that parcel<br>(totaling the changes along all<br>edges)                                |
| Portion added due to<br>parcel redraw                                                       | Depicts land that was added to<br>the edges of a 2009 HCV<br>Inventory parcel due to parcel<br>boundary redraw by the<br>Assessor's Office                               | + X.XX e.g. +0.04<br>The number indicates the total<br>acreage added to that parcel<br>(totaling the changes along all<br>edges)                                                  |
| Parcel redraw affecting<br>two HCV parcels<br>(HCV=High<br>Conservation Value<br>Inventory) | Acreage change affects two 2009<br>HCV Inventory parcels –<br>typically an internal change by<br>which the acreage lost from one<br>parcel is gained by the other.       | (X.XX) e.g. (0.04)<br>The number indicates the change<br>affecting the two adjacent parcels<br>(representing the amount lost<br>from one parcel and gained by<br>adjacent parcel) |

The acreage changes due to "Parcel Redraws" are indicated on the maps as follows:

## "KING COUNTY PARKS SITE" BOUNDARIES

The dark pink "King County Parks Site" outline on the maps is an older shapefile that has not been updated to match current parcel boundaries. Its boundaries do not match current parcels in many locations, reflecting the changes in parcel boundaries over time.