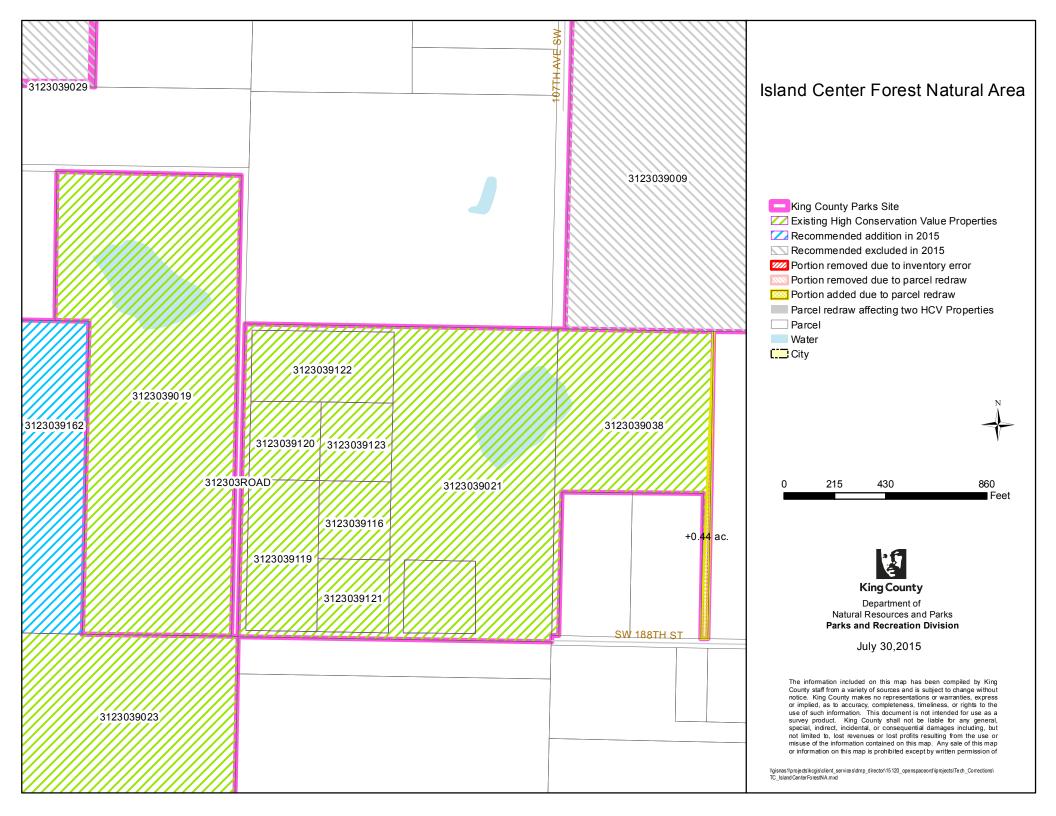

|    |                              |                                 |                                                              | 1                         |  |
|----|------------------------------|---------------------------------|--------------------------------------------------------------|---------------------------|--|
| 20 | Inspiration Point Natural    | Assessor's Maps more            | Change #1: Former parcels                                    |                           |  |
|    | Area                         | accurately redrawn with current | 252202-9101, -9103, -9104,                                   |                           |  |
|    |                              | information (see map)           | and -9109 were shown on                                      |                           |  |
|    |                              |                                 | inventory maps as separate                                   |                           |  |
|    |                              |                                 | parcels, but at the time of the                              |                           |  |
|    |                              |                                 | 2009 Inventory they had been                                 |                           |  |
|    |                              |                                 | merged into a new larger                                     |                           |  |
|    |                              |                                 | version of parcel 252202-9101.                               |                           |  |
|    |                              |                                 | The map is updated to show the                               |                           |  |
|    |                              |                                 | new parcel boundary. Only                                    |                           |  |
|    |                              |                                 | 252202-9101 was listed on the                                |                           |  |
|    |                              |                                 | Inventory list (citing the<br>accurate recording numbers for |                           |  |
|    |                              |                                 | the various transactions)                                    |                           |  |
|    |                              |                                 | therefore no correction to list is                           |                           |  |
|    |                              |                                 | needed.                                                      |                           |  |
|    |                              |                                 |                                                              |                           |  |
|    |                              |                                 | Change #2: Former parcels                                    |                           |  |
|    |                              |                                 | 252202-9106, -9107 & -9108                                   |                           |  |
|    |                              |                                 | were shown on the 2009                                       |                           |  |
|    |                              |                                 | Inventory maps and lists as                                  |                           |  |
|    |                              |                                 | separate parcels; after 2009,                                |                           |  |
|    |                              |                                 | these parcels were merged into                               |                           |  |
|    |                              |                                 | nearby parcel 252202-9106.                                   |                           |  |
|    |                              |                                 | The old parcel numbers and<br>parcel boundaries are removed  |                           |  |
|    |                              |                                 | from the Inventory list & maps.                              |                           |  |
|    |                              |                                 | nom me inventory list & maps.                                |                           |  |
| 21 | Island Center Forest Natural | Assessor's Maps more            |                                                              |                           |  |
|    | Area                         | accurately redrawn with current |                                                              |                           |  |
|    |                              | information (see map)           |                                                              |                           |  |
| 22 | Issaquah Creek Natural       | Assessor's Maps more            |                                                              |                           |  |
|    | Area                         | accurately redrawn with current |                                                              |                           |  |
|    |                              | information (see map)           |                                                              |                           |  |
| 23 | Jenkins Creek Natural Area   | Assessor's Maps more            |                                                              | Name changed from "Little |  |
|    |                              | accurately redrawn with current |                                                              | Soos Creek Wetlands       |  |
|    |                              | information (see map)           |                                                              | Natural Area" to "Jenkins |  |
|    |                              |                                 |                                                              | Creek Natural Area"       |  |
| 24 | Jones Reach Natural Area     | Assessor's Maps more            |                                                              |                           |  |
|    |                              | accurately redrawn with current |                                                              |                           |  |
|    |                              | information (see map)           |                                                              |                           |  |
| 25 | Kanaskat Natural Area        | Assessor's Maps more            |                                                              |                           |  |
|    |                              | accurately redrawn with current |                                                              |                           |  |
|    |                              | information (see map)           |                                                              |                           |  |
| 26 | Log Cabin Reach Natural      | Assessor's Maps more            |                                                              |                           |  |
|    | Area                         | accurately redrawn with current |                                                              |                           |  |
|    |                              | information (see map)           |                                                              |                           |  |
| 27 | Lower Lions Reach Natural    | Assessor's Maps more            |                                                              |                           |  |
|    | Area                         | accurately redrawn with current |                                                              |                           |  |
|    |                              | information (see map)           |                                                              |                           |  |
| 28 | Lower Peterson Creek         | Assessor's Maps more            |                                                              |                           |  |
|    | Corridor Natural Area        | accurately redrawn with current |                                                              |                           |  |
|    |                              | information (see map)           |                                                              |                           |  |
| 29 | Manzanita Natural Area       | Assessor's Maps more            |                                                              |                           |  |
| -  |                              | accurately redrawn with current |                                                              |                           |  |
|    |                              | information (see map)           |                                                              |                           |  |
| 30 | Marjorie R. Stanley Natural  | Assessor's Maps more            |                                                              | 1                         |  |
|    | Area                         | accurately redrawn with current |                                                              |                           |  |
|    |                              | information (see map)           |                                                              |                           |  |
|    |                              | (                               |                                                              |                           |  |