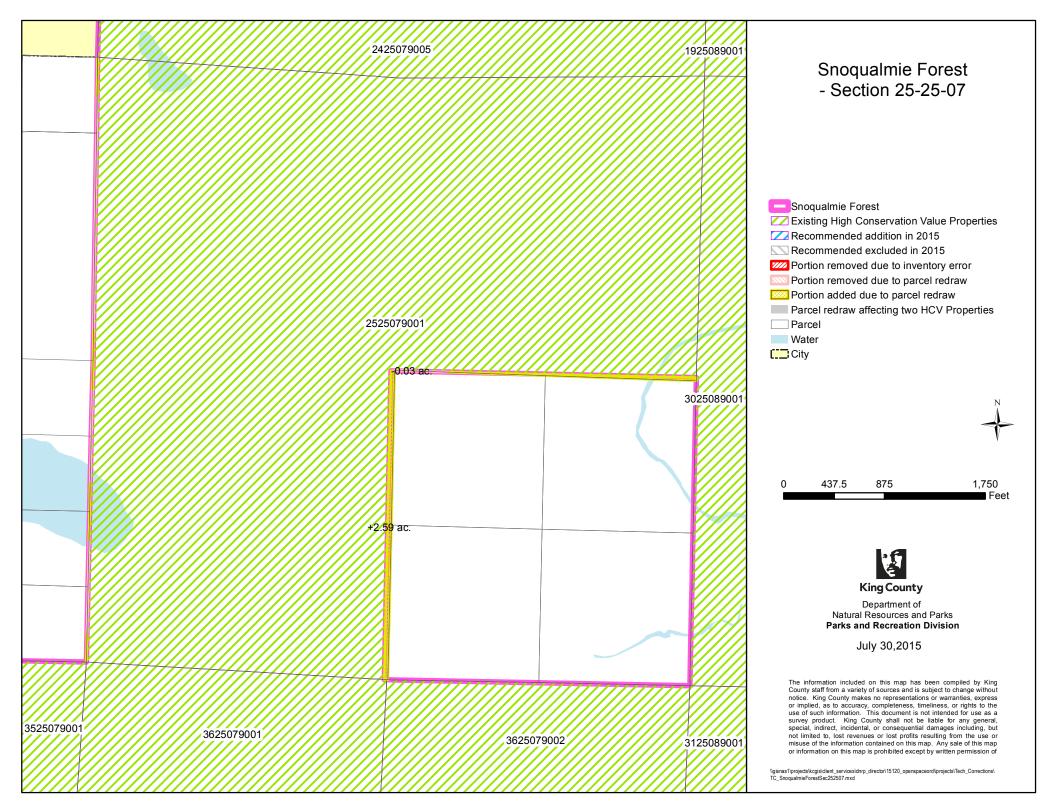

## a. Parcel Redraws

Parcel boundaries were redrawn during GIS shapefile updates by Assessor's Office, affecting spatial depiction of a parcel in GIS but not changing legal description. The redrawn parcels better depict river shoreline, road edge, or correct a past error in parcel depiction. Only changes that resulted in >0.01 acre have been documented.

# "PARCEL REDRAW" DETAILS

| Map Legend                                                                                  | Description                                                                                                                                                              | Guide to Acreage                                                                                                                                                                  |
|---------------------------------------------------------------------------------------------|--------------------------------------------------------------------------------------------------------------------------------------------------------------------------|-----------------------------------------------------------------------------------------------------------------------------------------------------------------------------------|
| Portion removed due to parcel redraw                                                        | Depicts land that was removed<br>from the edges of a 2009 HCV<br>(High Conservation Value)<br>Inventory parcel due to parcel<br>boundary redraw by Assessor's<br>Office. | Listed on Map<br>- X.XX e.g0.04<br>The number indicates the total<br>acreage removed from that parcel<br>(totaling the changes along all<br>edges)                                |
| Portion added due to<br>parcel redraw                                                       | Depicts land that was added to<br>the edges of a 2009 HCV<br>Inventory parcel due to parcel<br>boundary redraw by the<br>Assessor's Office                               | + X.XX e.g. +0.04<br>The number indicates the total<br>acreage added to that parcel<br>(totaling the changes along all<br>edges)                                                  |
| Parcel redraw affecting<br>two HCV parcels<br>(HCV=High<br>Conservation Value<br>Inventory) | Acreage change affects two 2009<br>HCV Inventory parcels –<br>typically an internal change by<br>which the acreage lost from one<br>parcel is gained by the other.       | (X.XX) e.g. (0.04)<br>The number indicates the change<br>affecting the two adjacent parcels<br>(representing the amount lost<br>from one parcel and gained by<br>adjacent parcel) |

The acreage changes due to "Parcel Redraws" are indicated on the maps as follows:

## "KING COUNTY PARKS SITE" BOUNDARIES

The dark pink "King County Parks Site" outline on the maps is an older shapefile that has not been updated to match current parcel boundaries. Its boundaries do not match current parcels in many locations, reflecting the changes in parcel boundaries over time.