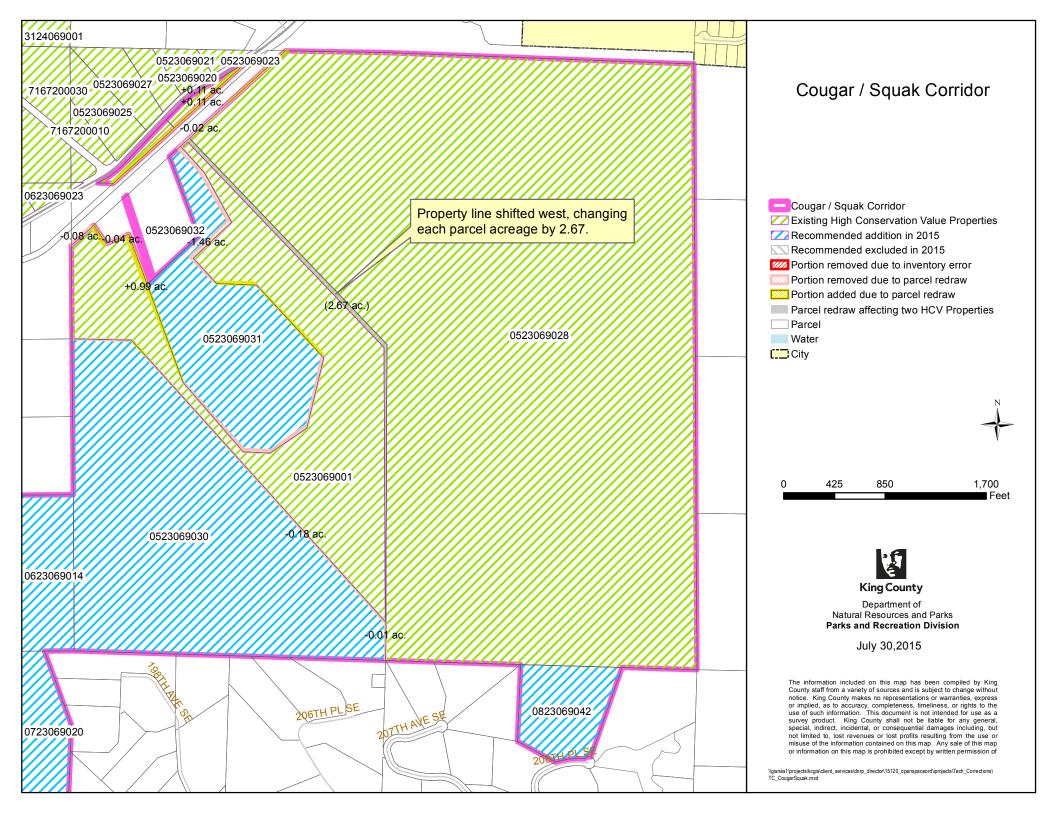

|      | 1                          | 1                               |                                       |                               | r |   |
|------|----------------------------|---------------------------------|---------------------------------------|-------------------------------|---|---|
| 9b   | "Cougar Mountain Regional  |                                 |                                       |                               |   |   |
|      | Wildland Park - Southeast" | accurately redrawn with current |                                       |                               |   |   |
|      |                            | information (see map)           |                                       |                               |   |   |
| 9c   | "Cougar Mountain Regional  | Assessor's Maps more            |                                       |                               |   |   |
|      | Wildland Park - West"      | accurately redrawn with current |                                       |                               |   |   |
|      |                            | information (see map)           |                                       |                               |   |   |
| 10   | Cougar Squak Corridor      | Assessor's Maps more            |                                       |                               |   |   |
| 10   | Cougai Squak Contuol       |                                 |                                       |                               |   |   |
|      |                            | accurately redrawn with current |                                       |                               |   |   |
|      |                            | information (see map)           |                                       |                               |   |   |
| 11   | Crow Marsh Natural Area    | Assessor's Maps more            |                                       |                               |   |   |
|      |                            | accurately redrawn with current |                                       |                               |   |   |
|      |                            | information (see map)           |                                       |                               |   |   |
| 12   | Dockton Forest             | Assessor's Maps more            |                                       |                               |   |   |
|      |                            | accurately redrawn with current |                                       |                               |   |   |
|      |                            | information (see map)           |                                       |                               |   |   |
| - 10 | ~                          |                                 |                                       |                               |   |   |
| 13   | Dockton Natural Area       | Assessor's Maps more            |                                       |                               |   |   |
| 1    | 1                          | accurately redrawn with current |                                       |                               |   |   |
| 1    |                            | information (see map)           |                                       |                               |   |   |
| 14   | Dorre Don Reach Natural    | Assessor's Maps more            | This is not an actual change, but     |                               |   |   |
|      | Area                       | accurately redrawn with current | this note documents that King         |                               |   |   |
|      |                            | information (see map)           | County only owns the northern         |                               |   |   |
|      |                            | mornauon (see map)              | portion of parcel 1522069061,         |                               |   |   |
|      |                            |                                 |                                       |                               |   |   |
|      |                            |                                 | acquired on 2/24/2006 (rec            |                               |   |   |
|      |                            |                                 | #20060224001536). King County         |                               |   |   |
|      |                            |                                 | has never held a property interest    |                               |   |   |
|      |                            |                                 | in the southern panhandle strip of    |                               |   |   |
|      |                            |                                 | this parcel (but the Assessor's       |                               |   |   |
|      |                            |                                 | Office has never changed the          |                               |   |   |
|      |                            |                                 | parcel boundary to reflect this split |                               |   |   |
|      |                            |                                 | in ownership).                        |                               |   |   |
| 15   | Ellis Creek Natural Area   | Assessor's Maps more            |                                       |                               |   |   |
|      |                            | accurately redrawn with current |                                       |                               |   |   |
|      |                            | information (see map)           |                                       |                               |   |   |
| 16   | Evans Crest Natural Area   | Assessor's Maps more            |                                       |                               |   |   |
| 10   | Evails Crest Natural Alea  |                                 |                                       |                               |   |   |
|      |                            | accurately redrawn with current |                                       |                               |   |   |
|      |                            | information (see map)           |                                       |                               |   |   |
| 17   | Fall City Natural Area     | Assessor's Maps more            | The following is both a Parcel N      | umber and an Ownership        |   |   |
|      |                            | accurately redrawn with current | Interest Change: 2009 inventory       | included easement ownership   |   |   |
|      |                            | information (see map)           | on a portion of parcel 102407-90      | 05 acquired 8/25/2005 (rec    |   |   |
| 1    | 1                          | -                               | #20050825001807). King Count          |                               |   |   |
| 1    | 1                          |                                 | parcel on 7/25/2013 (rec #20130       |                               |   |   |
| 1    |                            |                                 | acquired in fee matched the ease      |                               |   |   |
| 1    |                            |                                 | was created to reflect the county     |                               |   |   |
|      |                            |                                 | new parcel number 102407-9037         |                               |   |   |
|      |                            |                                 |                                       |                               |   |   |
|      |                            |                                 | property interest in the parcel that  | t is now called 102407-9005). |   |   |
| 18   | Girl Scout Totem Council   | Assessor's Maps more            | The Assessor placed a portion         |                               |   |   |
| 1    | (Camp River Ranch)         | accurately redrawn with current | of this site in parcel                |                               |   |   |
| 1    | 1                          | information (see map)           | 1425079001, which is a parcel         |                               |   |   |
|      | 1                          | . 17                            | that also contains Snoqualmie         |                               |   |   |
|      | 1                          |                                 | Forest acreage. However this          |                               |   |   |
|      |                            |                                 | action is likely an error and it      |                               |   |   |
|      |                            |                                 | should still belong to parcel         |                               |   |   |
|      |                            |                                 |                                       |                               |   |   |
|      | 1                          |                                 | 2225079001.                           |                               |   |   |
| 19   | Green River Natural Area   | Assessor's Maps more            |                                       |                               |   |   |
| 1    |                            | accurately redrawn with current |                                       |                               |   |   |
| 1    | 1                          | information (see map)           |                                       |                               |   |   |
| L    | 1                          |                                 |                                       |                               | 1 | I |