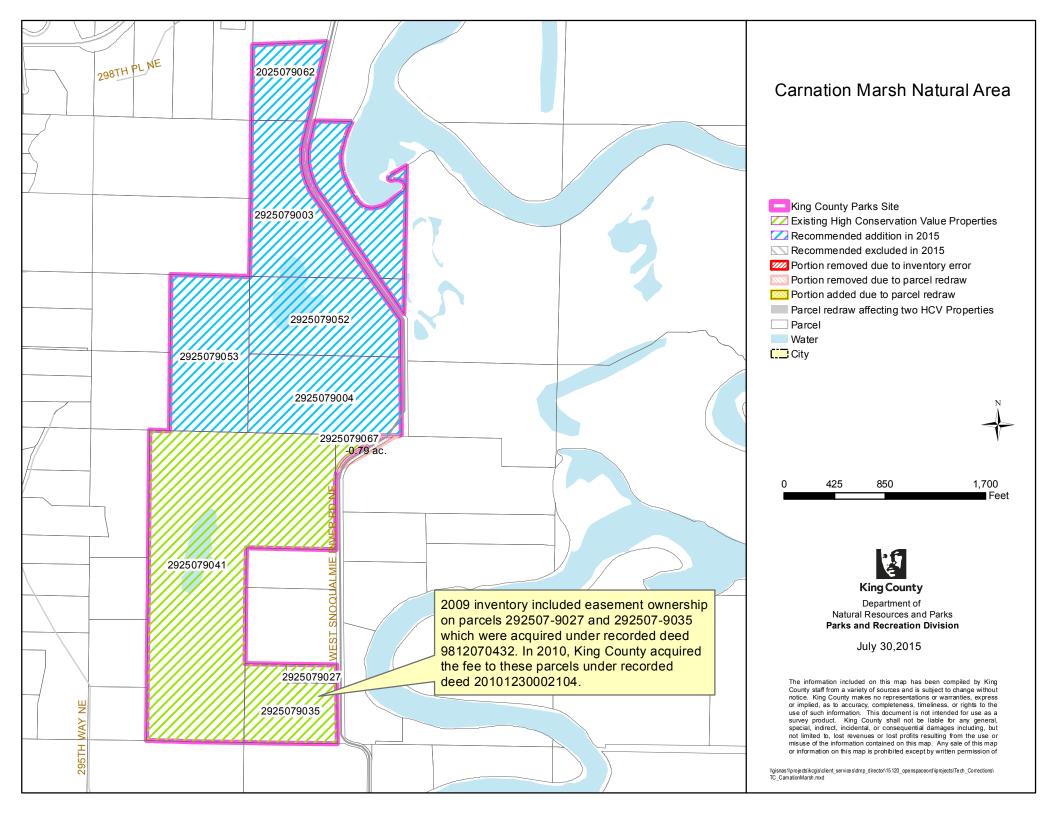

|       |                                                               |                                                                                  | 1. MAP COR                                                                                                                                                                                                                                                                                                                                                                                                                              | RECTIONS                                                                                                                                                                                                                                                                                            |                      |                          | 2. INVENTORY ERROR CORRECTIONS                                                                                                                                                                                                                                                                                                                                                                                                                                                                                                                                                                                                                                                                                                                                                                                                                                                                  |
|-------|---------------------------------------------------------------|----------------------------------------------------------------------------------|-----------------------------------------------------------------------------------------------------------------------------------------------------------------------------------------------------------------------------------------------------------------------------------------------------------------------------------------------------------------------------------------------------------------------------------------|-----------------------------------------------------------------------------------------------------------------------------------------------------------------------------------------------------------------------------------------------------------------------------------------------------|----------------------|--------------------------|-------------------------------------------------------------------------------------------------------------------------------------------------------------------------------------------------------------------------------------------------------------------------------------------------------------------------------------------------------------------------------------------------------------------------------------------------------------------------------------------------------------------------------------------------------------------------------------------------------------------------------------------------------------------------------------------------------------------------------------------------------------------------------------------------------------------------------------------------------------------------------------------------|
| Count | Site Name                                                     | a. Parcel Redraws                                                                | b. Parcel Number Changes                                                                                                                                                                                                                                                                                                                                                                                                                | c. Ownership Interest<br>Changes                                                                                                                                                                                                                                                                    | d. Site Name Changes | e. Inventory List Errors | Inventory Error Corrections                                                                                                                                                                                                                                                                                                                                                                                                                                                                                                                                                                                                                                                                                                                                                                                                                                                                     |
| 1     | Bass Lake Complex Natural<br>Area                             | Assessor's Maps more<br>accurately redrawn with current<br>information (see map) |                                                                                                                                                                                                                                                                                                                                                                                                                                         | Changes                                                                                                                                                                                                                                                                                             |                      |                          |                                                                                                                                                                                                                                                                                                                                                                                                                                                                                                                                                                                                                                                                                                                                                                                                                                                                                                 |
| 2     | Big Spring Newaukum<br>Creek Natural Area                     | Assessor's Maps more<br>accurately redrawn with current<br>information (see map) |                                                                                                                                                                                                                                                                                                                                                                                                                                         |                                                                                                                                                                                                                                                                                                     |                      |                          |                                                                                                                                                                                                                                                                                                                                                                                                                                                                                                                                                                                                                                                                                                                                                                                                                                                                                                 |
| 3     | Black Diamond Natural<br>Area                                 | Assessor's Maps more<br>accurately redrawn with current<br>information (see map) | Parcels 032106-9075, 032106-<br>9076, and 032106-9077 were<br>listed on 2009 Charter<br>Amendment inventory, but<br>were later merged into 032106-<br>9001. The western portion of<br>what is now parcel 032106-<br>9001 had previously been<br>excluded from the inventory.<br>The western portions of 032106-<br>9001 remain excluded from the<br>Charter Amendment inventory<br>due to future alignment of the<br>Green River Trail. |                                                                                                                                                                                                                                                                                                     |                      |                          | Removal of 0.05 acres. Area was included in KC Parks<br>temporary conservation easement granted under the Black<br>Diamond Agreement (7/24/1997, rec #9708110711). The<br>land appeared as State road right of way on King County<br>BLA L05L0097 (12/9/2005, rec # 20051209900003). This<br>occurred prior to King County's fee acquisition of nearby<br>land on 3/23/2006 (rec #20060323001809). No fee interest<br>was ever acquired by King County.<br><u>Removal of 2.94 acres</u> . Area was included in KC Parks<br>temporary conservation easement granted under the Black<br>Diamond Agreement 7/24/1997 (rec #9708110711).<br>Conveyed from Plum Creek to State DOT on 7/26/2006 (rec<br># 20060804002122). This land was not included in King<br>County's fee acquisition of nearby land on 3/23/2006 (rec<br>#20060323001809). No fee interest was ever acquired by<br>King County. |
| 4     | Carnation Marsh Natural<br>Area                               | Assessor's Maps more<br>accurately redrawn with current<br>information (see map) |                                                                                                                                                                                                                                                                                                                                                                                                                                         | 2009 inventory included<br>easements on parcels 292507-<br>9027 and 292507-9035, which<br>were acquired under recorded<br>deed 9812070432. King<br>County acquired fee to these<br>parcels in 2010 under deed<br>20100123002104, therefore the<br>fee interests are now listed on<br>the inventory. |                      |                          |                                                                                                                                                                                                                                                                                                                                                                                                                                                                                                                                                                                                                                                                                                                                                                                                                                                                                                 |
| 5     | Cavanaugh Pond Natural<br>Area                                | Assessor's Maps more<br>accurately redrawn with current<br>information (see map) |                                                                                                                                                                                                                                                                                                                                                                                                                                         |                                                                                                                                                                                                                                                                                                     |                      |                          |                                                                                                                                                                                                                                                                                                                                                                                                                                                                                                                                                                                                                                                                                                                                                                                                                                                                                                 |
| 6     | Cedar Grove Road Natural<br>Area                              | Assessor's Maps more<br>accurately redrawn with current<br>information (see map) |                                                                                                                                                                                                                                                                                                                                                                                                                                         |                                                                                                                                                                                                                                                                                                     |                      |                          |                                                                                                                                                                                                                                                                                                                                                                                                                                                                                                                                                                                                                                                                                                                                                                                                                                                                                                 |
| 7     | Chinook Bend Natural Area                                     | Assessor's Maps more<br>accurately redrawn with current<br>information (see map) |                                                                                                                                                                                                                                                                                                                                                                                                                                         |                                                                                                                                                                                                                                                                                                     |                      |                          |                                                                                                                                                                                                                                                                                                                                                                                                                                                                                                                                                                                                                                                                                                                                                                                                                                                                                                 |
| 8     | Christiansen Pond Natural<br>Area                             | Assessor's Maps more<br>accurately redrawn with current<br>information (see map) |                                                                                                                                                                                                                                                                                                                                                                                                                                         |                                                                                                                                                                                                                                                                                                     |                      |                          |                                                                                                                                                                                                                                                                                                                                                                                                                                                                                                                                                                                                                                                                                                                                                                                                                                                                                                 |
| 9     | Cougar Mountain Regional V                                    | Wildland Park - technical correcti                                               | ons are listed below by map nam                                                                                                                                                                                                                                                                                                                                                                                                         | e                                                                                                                                                                                                                                                                                                   |                      |                          |                                                                                                                                                                                                                                                                                                                                                                                                                                                                                                                                                                                                                                                                                                                                                                                                                                                                                                 |
| 9a    | "Cougar Mountain Regional<br>Wildland Park - 166th Way<br>SE" | Assessor's Maps more<br>accurately redrawn with current<br>information (see map) |                                                                                                                                                                                                                                                                                                                                                                                                                                         |                                                                                                                                                                                                                                                                                                     |                      |                          | Removal of 0.37 acres: This area was formerly part of<br>Cougar Mountain Park parcel 252405-9003, on both sides of<br>166th Way SE. King County transferred this 0.37-acre<br>portion of the parcel to a private company, C&R Investors<br>LLC, by a Quit Claim Deed, signed September 19, 2005,<br>(Recording number 20050922001273). There was no King<br>County interest in this property at the time of the 2009<br>Inventory. (A subsequent parcel redraw has reduced the<br>acreage of this inventory error land by 0.13 acres, to 0.24<br>acres.)                                                                                                                                                                                                                                                                                                                                        |