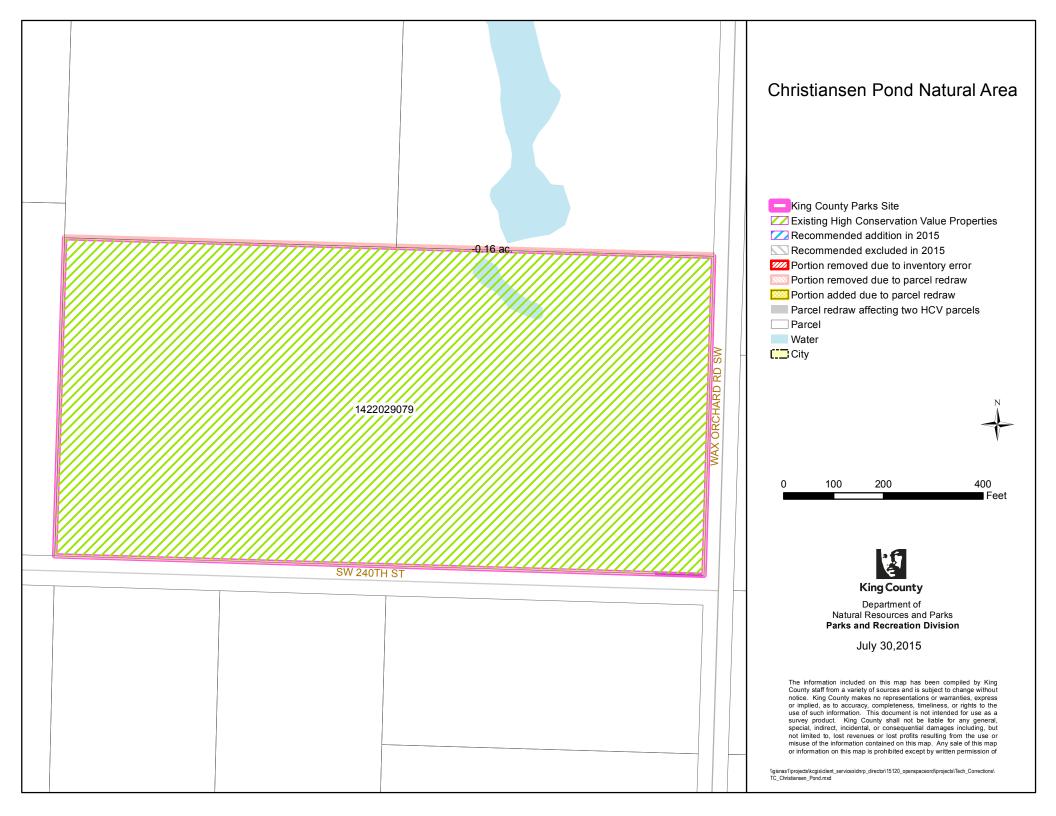

|       |                                                               |                                                                                  | 1. MAP COR                                                                                                                                                                                                                                                                                                                                                                                                                              | RECTIONS                                                                                                                                                                                                                                                                                            |                      |                          | 2. INVENTORY ERROR CORRECTIONS                                                                                                                                                                                                                                                                                                                                                                                                                                                                                                                                                                                                                                                                                                                                                                                                                                                                  |
|-------|---------------------------------------------------------------|----------------------------------------------------------------------------------|-----------------------------------------------------------------------------------------------------------------------------------------------------------------------------------------------------------------------------------------------------------------------------------------------------------------------------------------------------------------------------------------------------------------------------------------|-----------------------------------------------------------------------------------------------------------------------------------------------------------------------------------------------------------------------------------------------------------------------------------------------------|----------------------|--------------------------|-------------------------------------------------------------------------------------------------------------------------------------------------------------------------------------------------------------------------------------------------------------------------------------------------------------------------------------------------------------------------------------------------------------------------------------------------------------------------------------------------------------------------------------------------------------------------------------------------------------------------------------------------------------------------------------------------------------------------------------------------------------------------------------------------------------------------------------------------------------------------------------------------|
| Count | Site Name                                                     | a. Parcel Redraws                                                                | b. Parcel Number Changes                                                                                                                                                                                                                                                                                                                                                                                                                | c. Ownership Interest<br>Changes                                                                                                                                                                                                                                                                    | d. Site Name Changes | e. Inventory List Errors | Inventory Error Corrections                                                                                                                                                                                                                                                                                                                                                                                                                                                                                                                                                                                                                                                                                                                                                                                                                                                                     |
| 1     | Bass Lake Complex Natural<br>Area                             | Assessor's Maps more<br>accurately redrawn with current<br>information (see map) |                                                                                                                                                                                                                                                                                                                                                                                                                                         | Changes                                                                                                                                                                                                                                                                                             |                      |                          |                                                                                                                                                                                                                                                                                                                                                                                                                                                                                                                                                                                                                                                                                                                                                                                                                                                                                                 |
| 2     | Big Spring Newaukum<br>Creek Natural Area                     | Assessor's Maps more<br>accurately redrawn with current<br>information (see map) |                                                                                                                                                                                                                                                                                                                                                                                                                                         |                                                                                                                                                                                                                                                                                                     |                      |                          |                                                                                                                                                                                                                                                                                                                                                                                                                                                                                                                                                                                                                                                                                                                                                                                                                                                                                                 |
| 3     | Black Diamond Natural<br>Area                                 | Assessor's Maps more<br>accurately redrawn with current<br>information (see map) | Parcels 032106-9075, 032106-<br>9076, and 032106-9077 were<br>listed on 2009 Charter<br>Amendment inventory, but<br>were later merged into 032106-<br>9001. The western portion of<br>what is now parcel 032106-<br>9001 had previously been<br>excluded from the inventory.<br>The western portions of 032106-<br>9001 remain excluded from the<br>Charter Amendment inventory<br>due to future alignment of the<br>Green River Trail. |                                                                                                                                                                                                                                                                                                     |                      |                          | Removal of 0.05 acres. Area was included in KC Parks<br>temporary conservation easement granted under the Black<br>Diamond Agreement (7/24/1997, rec #9708110711). The<br>land appeared as State road right of way on King County<br>BLA L05L0097 (12/9/2005, rec # 20051209900003). This<br>occurred prior to King County's fee acquisition of nearby<br>land on 3/23/2006 (rec #20060323001809). No fee interest<br>was ever acquired by King County.<br><u>Removal of 2.94 acres</u> . Area was included in KC Parks<br>temporary conservation easement granted under the Black<br>Diamond Agreement 7/24/1997 (rec #9708110711).<br>Conveyed from Plum Creek to State DOT on 7/26/2006 (rec<br># 20060804002122). This land was not included in King<br>County's fee acquisition of nearby land on 3/23/2006 (rec<br>#20060323001809). No fee interest was ever acquired by<br>King County. |
| 4     | Carnation Marsh Natural<br>Area                               | Assessor's Maps more<br>accurately redrawn with current<br>information (see map) |                                                                                                                                                                                                                                                                                                                                                                                                                                         | 2009 inventory included<br>easements on parcels 292507-<br>9027 and 292507-9035, which<br>were acquired under recorded<br>deed 9812070432. King<br>County acquired fee to these<br>parcels in 2010 under deed<br>20100123002104, therefore the<br>fee interests are now listed on<br>the inventory. |                      |                          |                                                                                                                                                                                                                                                                                                                                                                                                                                                                                                                                                                                                                                                                                                                                                                                                                                                                                                 |
| 5     | Cavanaugh Pond Natural<br>Area                                | Assessor's Maps more<br>accurately redrawn with current<br>information (see map) |                                                                                                                                                                                                                                                                                                                                                                                                                                         |                                                                                                                                                                                                                                                                                                     |                      |                          |                                                                                                                                                                                                                                                                                                                                                                                                                                                                                                                                                                                                                                                                                                                                                                                                                                                                                                 |
| 6     | Cedar Grove Road Natural<br>Area                              | Assessor's Maps more<br>accurately redrawn with current<br>information (see map) |                                                                                                                                                                                                                                                                                                                                                                                                                                         |                                                                                                                                                                                                                                                                                                     |                      |                          |                                                                                                                                                                                                                                                                                                                                                                                                                                                                                                                                                                                                                                                                                                                                                                                                                                                                                                 |
| 7     | Chinook Bend Natural Area                                     | Assessor's Maps more<br>accurately redrawn with current<br>information (see map) |                                                                                                                                                                                                                                                                                                                                                                                                                                         |                                                                                                                                                                                                                                                                                                     |                      |                          |                                                                                                                                                                                                                                                                                                                                                                                                                                                                                                                                                                                                                                                                                                                                                                                                                                                                                                 |
| 8     | Christiansen Pond Natural<br>Area                             | Assessor's Maps more<br>accurately redrawn with current<br>information (see map) |                                                                                                                                                                                                                                                                                                                                                                                                                                         |                                                                                                                                                                                                                                                                                                     |                      |                          |                                                                                                                                                                                                                                                                                                                                                                                                                                                                                                                                                                                                                                                                                                                                                                                                                                                                                                 |
| 9     | Cougar Mountain Regional V                                    | Wildland Park - technical correcti                                               | ons are listed below by map nam                                                                                                                                                                                                                                                                                                                                                                                                         | e                                                                                                                                                                                                                                                                                                   |                      |                          |                                                                                                                                                                                                                                                                                                                                                                                                                                                                                                                                                                                                                                                                                                                                                                                                                                                                                                 |
| 9a    | "Cougar Mountain Regional<br>Wildland Park - 166th Way<br>SE" | Assessor's Maps more<br>accurately redrawn with current<br>information (see map) |                                                                                                                                                                                                                                                                                                                                                                                                                                         |                                                                                                                                                                                                                                                                                                     |                      |                          | Removal of 0.37 acres: This area was formerly part of<br>Cougar Mountain Park parcel 252405-9003, on both sides of<br>166th Way SE. King County transferred this 0.37-acre<br>portion of the parcel to a private company, C&R Investors<br>LLC, by a Quit Claim Deed, signed September 19, 2005,<br>(Recording number 20050922001273). There was no King<br>County interest in this property at the time of the 2009<br>Inventory. (A subsequent parcel redraw has reduced the<br>acreage of this inventory error land by 0.13 acres, to 0.24<br>acres.)                                                                                                                                                                                                                                                                                                                                        |