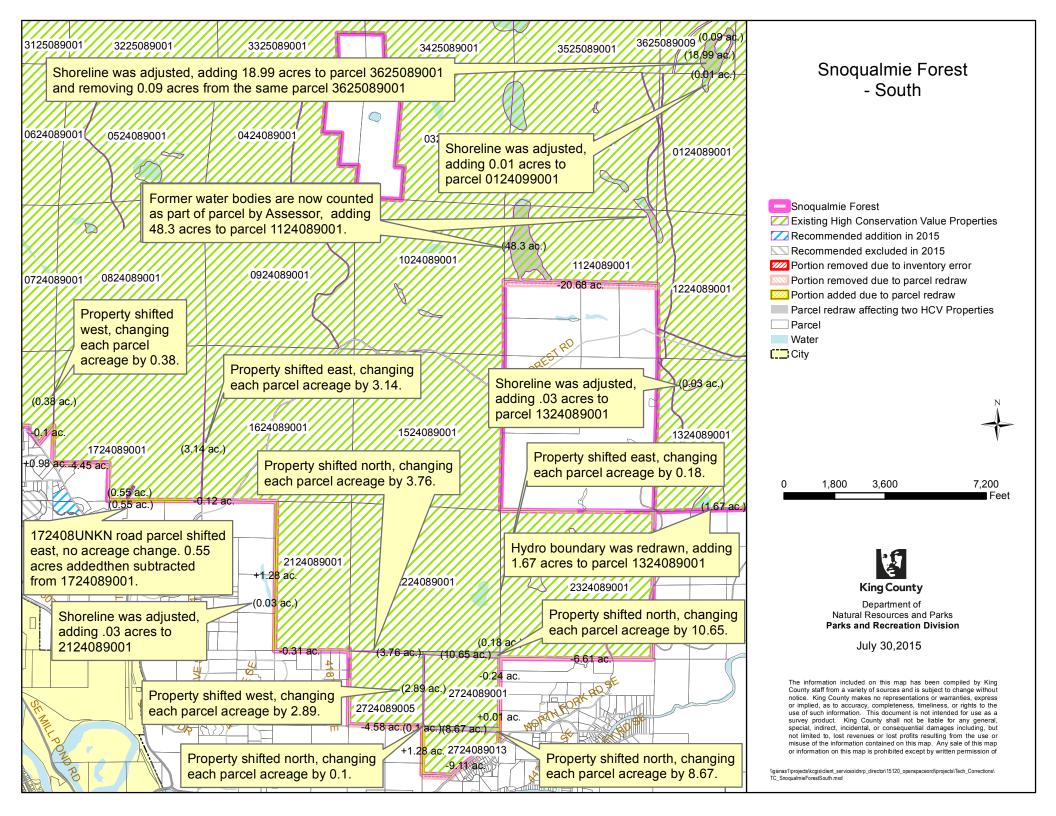

# "PARCEL REDRAW" DETAILS

The acreage changes due to "Parcel Redraws" are indicated on the maps as follows:

| Map Legend                                                                                  | Description                                                                                                                                                              | Guide to Acreage                                                                                                                                                    |
|---------------------------------------------------------------------------------------------|--------------------------------------------------------------------------------------------------------------------------------------------------------------------------|---------------------------------------------------------------------------------------------------------------------------------------------------------------------|
|                                                                                             |                                                                                                                                                                          | Listed on Map                                                                                                                                                       |
| Portion removed due to parcel redraw                                                        | Depicts land that was removed<br>from the edges of a 2009 HCV<br>(High Conservation Value)<br>Inventory parcel due to parcel<br>boundary redraw by Assessor's<br>Office. | - X.XX e.g0.04  The number indicates the total acreage removed from that parcel (totaling the changes along all edges)                                              |
| Portion added due to parcel redraw                                                          | Depicts land that was added to<br>the edges of a 2009 HCV<br>Inventory parcel due to parcel<br>boundary redraw by the<br>Assessor's Office                               | + X.XX e.g. +0.04  The number indicates the total acreage added to that parcel (totaling the changes along all edges)                                               |
| Parcel redraw affecting<br>two HCV parcels<br>(HCV=High<br>Conservation Value<br>Inventory) | Acreage change affects two 2009 HCV Inventory parcels – typically an internal change by which the acreage lost from one parcel is gained by the other.                   | (X.XX) e.g. (0.04)  The number indicates the change affecting the two adjacent parcels (representing the amount lost from one parcel and gained by adjacent parcel) |

# "KING COUNTY PARKS SITE" BOUNDARIES

The dark pink "King County Parks Site" outline on the maps is an older shapefile that has not been updated to match current parcel boundaries. Its boundaries do not match current parcels in many locations, reflecting the changes in parcel boundaries over time.