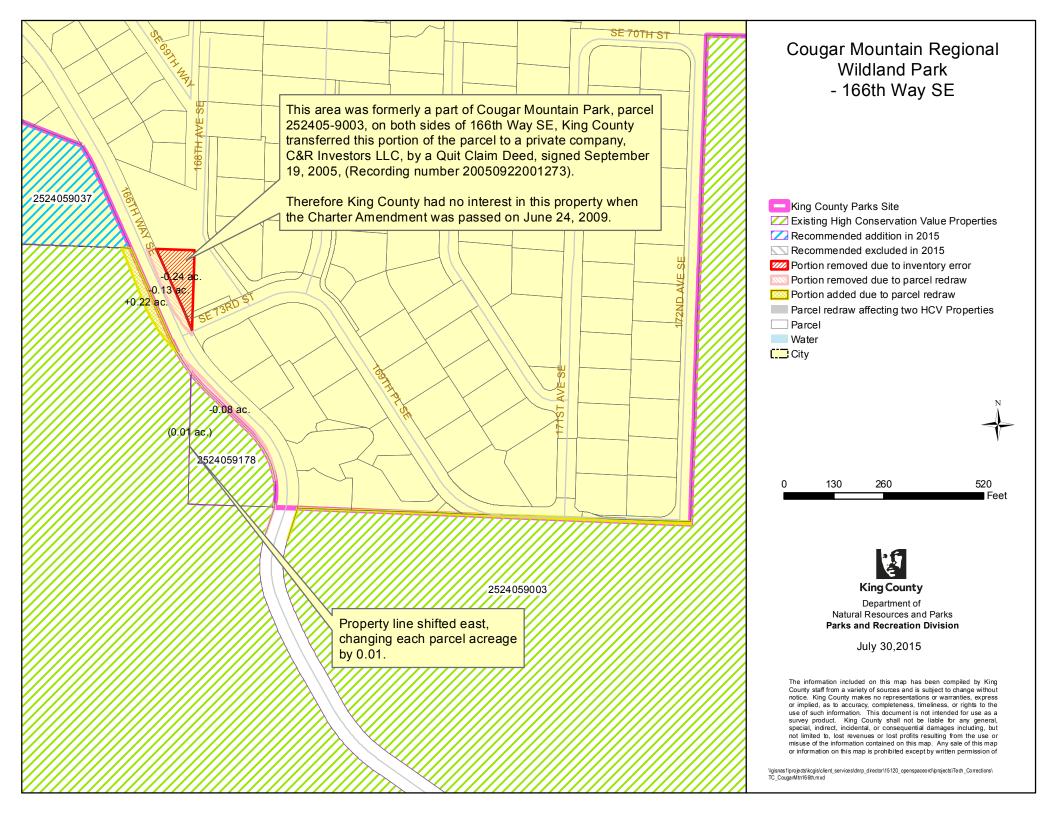

|       |                                                               |                                                                                  | 1. MAP COR                                                                                                                                                                                                                                                                                                                                                                                                                              | RECTIONS                                                                                                                                                                                                                                                                |                      |                          | 2. INVENTORY ERROR CORRECTIONS                                                                                                                                                                                                                                                                                                                                                                                                                                                                                                                                                                                                                                                                                                                                                                                                             |
|-------|---------------------------------------------------------------|----------------------------------------------------------------------------------|-----------------------------------------------------------------------------------------------------------------------------------------------------------------------------------------------------------------------------------------------------------------------------------------------------------------------------------------------------------------------------------------------------------------------------------------|-------------------------------------------------------------------------------------------------------------------------------------------------------------------------------------------------------------------------------------------------------------------------|----------------------|--------------------------|--------------------------------------------------------------------------------------------------------------------------------------------------------------------------------------------------------------------------------------------------------------------------------------------------------------------------------------------------------------------------------------------------------------------------------------------------------------------------------------------------------------------------------------------------------------------------------------------------------------------------------------------------------------------------------------------------------------------------------------------------------------------------------------------------------------------------------------------|
| Count | Site Name                                                     | a. Parcel Redraws                                                                | b. Parcel Number Changes                                                                                                                                                                                                                                                                                                                                                                                                                | c. Ownership Interest<br>Changes                                                                                                                                                                                                                                        | d. Site Name Changes | e. Inventory List Errors | Inventory Error Corrections                                                                                                                                                                                                                                                                                                                                                                                                                                                                                                                                                                                                                                                                                                                                                                                                                |
| 1     | Bass Lake Complex Natural<br>Area                             | Assessor's Maps more<br>accurately redrawn with current<br>information (see map) |                                                                                                                                                                                                                                                                                                                                                                                                                                         |                                                                                                                                                                                                                                                                         |                      |                          |                                                                                                                                                                                                                                                                                                                                                                                                                                                                                                                                                                                                                                                                                                                                                                                                                                            |
| 2     | Big Spring Newaukum<br>Creek Natural Area                     | Assessor's Maps more<br>accurately redrawn with current<br>information (see map) |                                                                                                                                                                                                                                                                                                                                                                                                                                         |                                                                                                                                                                                                                                                                         |                      |                          |                                                                                                                                                                                                                                                                                                                                                                                                                                                                                                                                                                                                                                                                                                                                                                                                                                            |
| 3     | Black Diamond Natural<br>Area                                 | Assessor's Maps more accurately redrawn with current information (see map)       | Parcels 032106-9075, 032106-<br>9076, and 032106-9077 were<br>listed on 2009 Charter<br>Amendment inventory, but<br>were later merged into 032106-<br>9001. The western portion of<br>what is now parcel 032106-<br>9001 had previously been<br>excluded from the inventory.<br>The western portions of 032106-<br>9001 remain excluded from the<br>Charter Amendment inventory<br>due to future alignment of the<br>Green River Trail. |                                                                                                                                                                                                                                                                         |                      |                          | Removal of 0.05 acres. Area was included in KC Parks temporary conservation easement granted under the Black Diamond Agreement (7/24/1997, rec #9708110711). The land appeared as State road right of way on King County BLA L05L0097 (12/9/2005, rec # 20051209900003). This occurred prior to King County's fee acquisition of nearby land on 3/23/2006 (rec #20060323001809). No fee interest was ever acquired by King County.  Removal of 2.94 acres. Area was included in KC Parks temporary conservation easement granted under the Black Diamond Agreement 7/24/1997 (rec #9708110711). Conveyed from Plum Creek to State DOT on 7/26/2006 (rec #20060804002122). This land was not included in King County's fee acquisition of nearby land on 3/23/2006 (rec #20060323001809). No fee interest was ever acquired by King County. |
| 4     | Carnation Marsh Natural<br>Area                               | Assessor's Maps more accurately redrawn with current information (see map)       |                                                                                                                                                                                                                                                                                                                                                                                                                                         | 2009 inventory included easements on parcels 292507-9027 and 292507-9035, which were acquired under recorded deed 9812070432. King County acquired fee to these parcels in 2010 under deed 20100123002104, therefore the fee interests are now listed on the inventory. |                      |                          |                                                                                                                                                                                                                                                                                                                                                                                                                                                                                                                                                                                                                                                                                                                                                                                                                                            |
| 5     | Cavanaugh Pond Natural<br>Area                                | Assessor's Maps more<br>accurately redrawn with current<br>information (see map) |                                                                                                                                                                                                                                                                                                                                                                                                                                         |                                                                                                                                                                                                                                                                         |                      |                          |                                                                                                                                                                                                                                                                                                                                                                                                                                                                                                                                                                                                                                                                                                                                                                                                                                            |
| 6     | Cedar Grove Road Natural<br>Area                              | Assessor's Maps more<br>accurately redrawn with current<br>information (see map) |                                                                                                                                                                                                                                                                                                                                                                                                                                         |                                                                                                                                                                                                                                                                         |                      |                          |                                                                                                                                                                                                                                                                                                                                                                                                                                                                                                                                                                                                                                                                                                                                                                                                                                            |
| 7     | Chinook Bend Natural Area                                     | Assessor's Maps more<br>accurately redrawn with current<br>information (see map) |                                                                                                                                                                                                                                                                                                                                                                                                                                         |                                                                                                                                                                                                                                                                         |                      |                          |                                                                                                                                                                                                                                                                                                                                                                                                                                                                                                                                                                                                                                                                                                                                                                                                                                            |
| 8     | Christiansen Pond Natural<br>Area                             | Assessor's Maps more<br>accurately redrawn with current<br>information (see map) |                                                                                                                                                                                                                                                                                                                                                                                                                                         |                                                                                                                                                                                                                                                                         |                      |                          |                                                                                                                                                                                                                                                                                                                                                                                                                                                                                                                                                                                                                                                                                                                                                                                                                                            |
| 9     | Cougar Mountain Regional V                                    | Vildland Park - technical correcti                                               | ons are listed below by map nam                                                                                                                                                                                                                                                                                                                                                                                                         | e                                                                                                                                                                                                                                                                       |                      |                          |                                                                                                                                                                                                                                                                                                                                                                                                                                                                                                                                                                                                                                                                                                                                                                                                                                            |
| 9a    | "Cougar Mountain Regional<br>Wildland Park - 166th Way<br>SE" | Assessor's Maps more accurately redrawn with current information (see map)       |                                                                                                                                                                                                                                                                                                                                                                                                                                         |                                                                                                                                                                                                                                                                         |                      |                          | Removal of 0.37 acres: This area was formerly part of Cougar Mountain Park parcel 252405-9003, on both sides of 166th Way SE. King County transferred this 0.37-acre portion of the parcel to a private company, C&R Investors LLC, by a Quit Claim Deed, signed September 19, 2005, (Recording number 20050922001273). There was no King County interest in this property at the time of the 2009 Inventory. (A subsequent parcel redraw has reduced the acreage of this inventory error land by 0.13 acres, to 0.24 acres.)                                                                                                                                                                                                                                                                                                              |