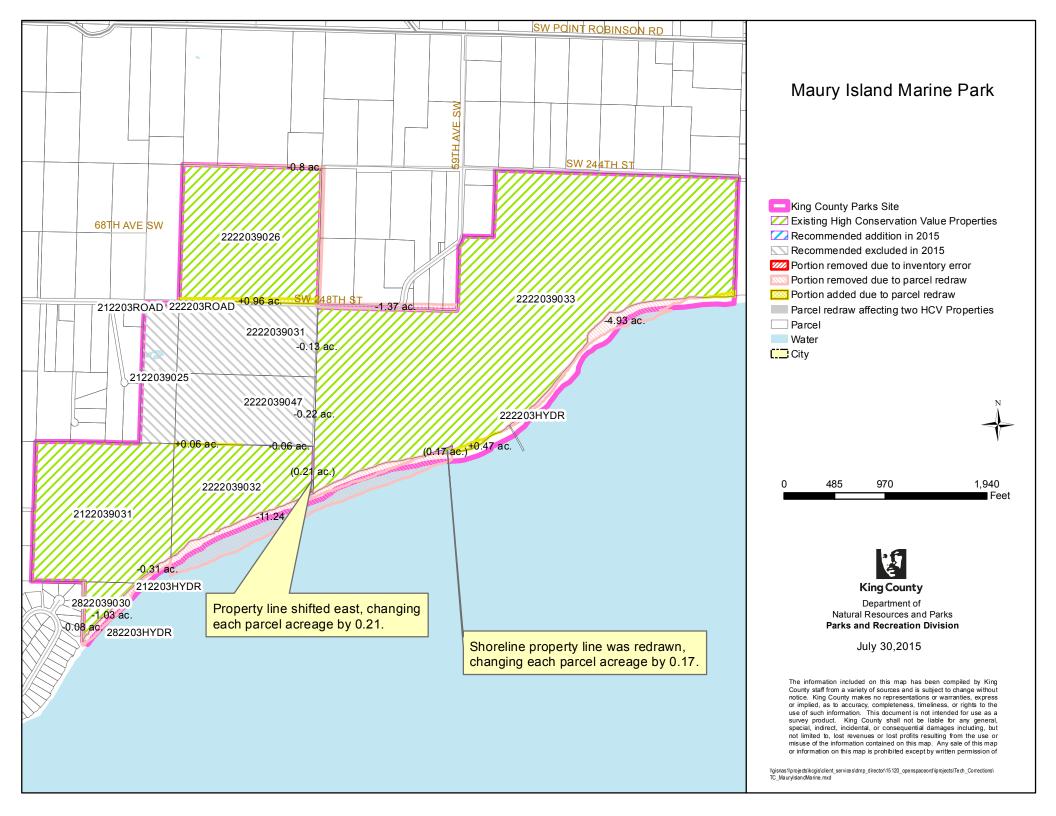

## Snoqualmie Forest "HYDR" Parcels

Water features on Assessor maps, without a regular parcel number, but within the Snoqualmie Forest easement, and included in High Conservation Value Properties.

Department of Natural Resources and Parks Parks and Recreation Division