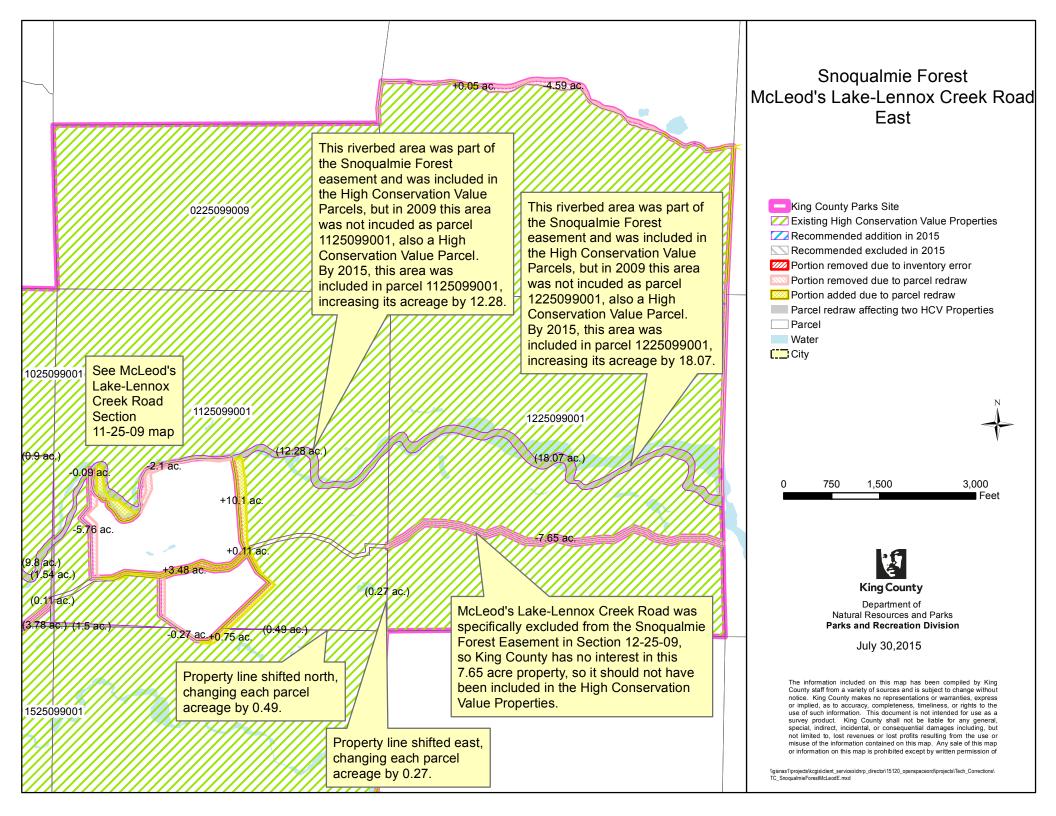

# "PARCEL REDRAW" DETAILS

The acreage changes due to "Parcel Redraws" are indicated on the maps as follows:

| Map Legend                                                                                  | Description                                                                                                                                                              | Guide to Acreage                                                                                                                                                    |
|---------------------------------------------------------------------------------------------|--------------------------------------------------------------------------------------------------------------------------------------------------------------------------|---------------------------------------------------------------------------------------------------------------------------------------------------------------------|
|                                                                                             |                                                                                                                                                                          | Listed on Map                                                                                                                                                       |
| Portion removed due to parcel redraw                                                        | Depicts land that was removed<br>from the edges of a 2009 HCV<br>(High Conservation Value)<br>Inventory parcel due to parcel<br>boundary redraw by Assessor's<br>Office. | - X.XX e.g0.04  The number indicates the total acreage removed from that parcel (totaling the changes along all edges)                                              |
| Portion added due to parcel redraw                                                          | Depicts land that was added to<br>the edges of a 2009 HCV<br>Inventory parcel due to parcel<br>boundary redraw by the<br>Assessor's Office                               | + X.XX e.g. +0.04  The number indicates the total acreage added to that parcel (totaling the changes along all edges)                                               |
| Parcel redraw affecting<br>two HCV parcels<br>(HCV=High<br>Conservation Value<br>Inventory) | Acreage change affects two 2009 HCV Inventory parcels – typically an internal change by which the acreage lost from one parcel is gained by the other.                   | (X.XX) e.g. (0.04)  The number indicates the change affecting the two adjacent parcels (representing the amount lost from one parcel and gained by adjacent parcel) |

# "KING COUNTY PARKS SITE" BOUNDARIES

The dark pink "King County Parks Site" outline on the maps is an older shapefile that has not been updated to match current parcel boundaries. Its boundaries do not match current parcels in many locations, reflecting the changes in parcel boundaries over time.