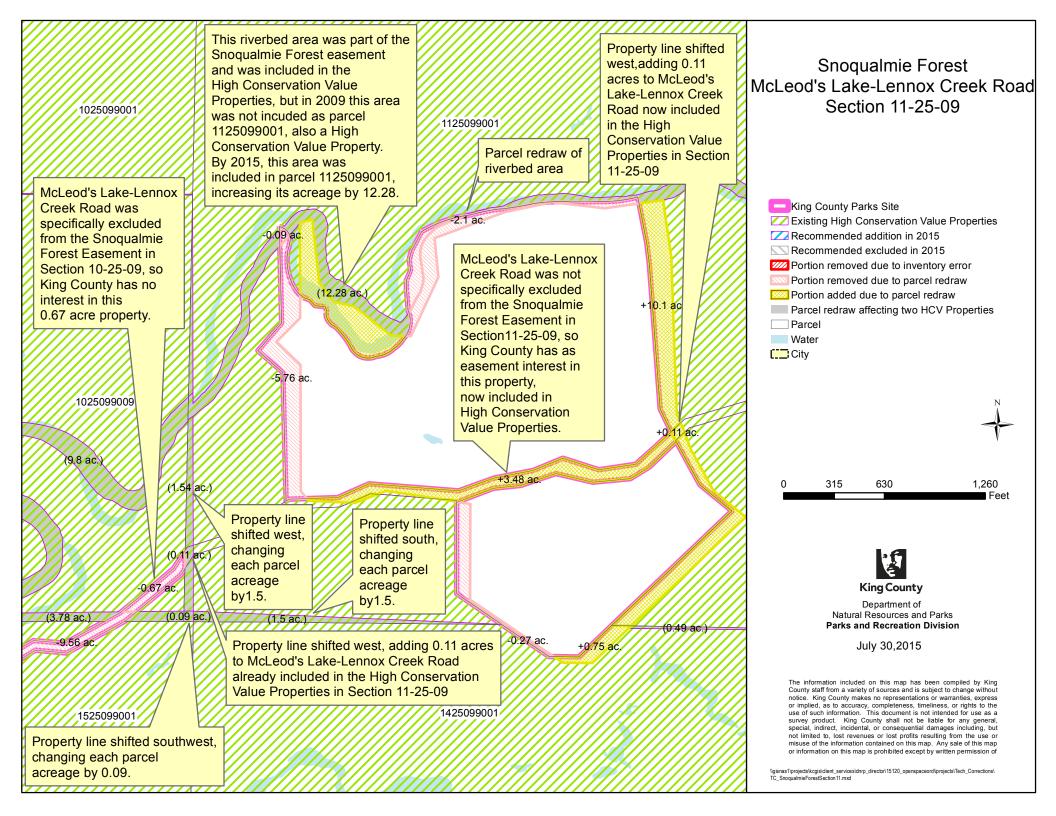

# "PARCEL REDRAW" DETAILS

The acreage changes due to "Parcel Redraws" are indicated on the maps as follows:

| Map Legend                                                                                  | Description                                                                                                                                                              | Guide to Acreage                                                                                                                                                    |
|---------------------------------------------------------------------------------------------|--------------------------------------------------------------------------------------------------------------------------------------------------------------------------|---------------------------------------------------------------------------------------------------------------------------------------------------------------------|
|                                                                                             |                                                                                                                                                                          | Listed on Map                                                                                                                                                       |
| Portion removed due to parcel redraw                                                        | Depicts land that was removed<br>from the edges of a 2009 HCV<br>(High Conservation Value)<br>Inventory parcel due to parcel<br>boundary redraw by Assessor's<br>Office. | - X.XX e.g0.04  The number indicates the total acreage removed from that parcel (totaling the changes along all edges)                                              |
| Portion added due to parcel redraw                                                          | Depicts land that was added to<br>the edges of a 2009 HCV<br>Inventory parcel due to parcel<br>boundary redraw by the<br>Assessor's Office                               | + X.XX e.g. +0.04  The number indicates the total acreage added to that parcel (totaling the changes along all edges)                                               |
| Parcel redraw affecting<br>two HCV parcels<br>(HCV=High<br>Conservation Value<br>Inventory) | Acreage change affects two 2009 HCV Inventory parcels – typically an internal change by which the acreage lost from one parcel is gained by the other.                   | (X.XX) e.g. (0.04)  The number indicates the change affecting the two adjacent parcels (representing the amount lost from one parcel and gained by adjacent parcel) |

# "KING COUNTY PARKS SITE" BOUNDARIES

The dark pink "King County Parks Site" outline on the maps is an older shapefile that has not been updated to match current parcel boundaries. Its boundaries do not match current parcels in many locations, reflecting the changes in parcel boundaries over time.