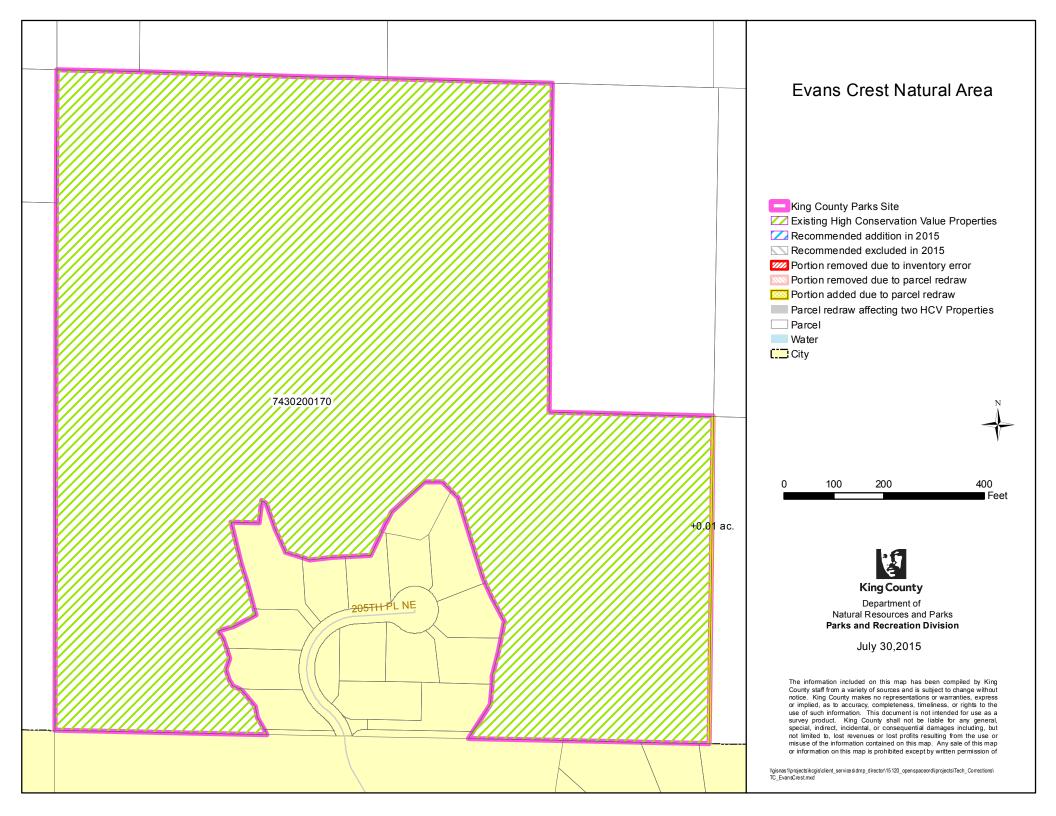

ge 2 7/30/2015

|    |                              |                                 | 1                                  |                           |  |
|----|------------------------------|---------------------------------|------------------------------------|---------------------------|--|
| 20 | Inspiration Point Natural    | Assessor's Maps more            | Change #1: Former parcels          |                           |  |
|    | Area                         | accurately redrawn with current | 252202-9101, -9103, -9104,         |                           |  |
|    |                              | information (see map)           | and -9109 were shown on            |                           |  |
|    |                              |                                 | inventory maps as separate         |                           |  |
|    |                              |                                 | parcels, but at the time of the    |                           |  |
|    |                              |                                 | 2009 Inventory they had been       |                           |  |
|    |                              |                                 | merged into a new larger           |                           |  |
|    |                              |                                 | version of parcel 252202-9101.     |                           |  |
|    |                              |                                 | The map is updated to show the     |                           |  |
|    |                              |                                 | new parcel boundary. Only          |                           |  |
|    |                              |                                 | 252202-9101 was listed on the      |                           |  |
|    |                              |                                 | Inventory list (citing the         |                           |  |
|    |                              |                                 | accurate recording numbers for     |                           |  |
|    |                              |                                 | the various transactions)          |                           |  |
|    |                              |                                 | therefore no correction to list is |                           |  |
|    |                              |                                 |                                    |                           |  |
|    |                              |                                 | needed.                            |                           |  |
|    |                              |                                 | Change #2: Former parcels          |                           |  |
|    |                              |                                 | 252202-9106, -9107 & -9108         |                           |  |
|    |                              |                                 | were shown on the 2009             |                           |  |
|    |                              |                                 | Inventory maps and lists as        |                           |  |
|    |                              |                                 | separate parcels; after 2009,      |                           |  |
|    |                              |                                 | these parcels were merged into     |                           |  |
|    |                              |                                 | nearby parcel 252202-9106.         |                           |  |
|    |                              |                                 | The old parcel numbers and         |                           |  |
|    |                              |                                 | parcel boundaries are removed      |                           |  |
|    |                              |                                 | from the Inventory list & maps.    |                           |  |
|    |                              |                                 | from the inventory list & maps.    |                           |  |
| 21 | Island Center Forest Natural | Assessor's Maps more            |                                    |                           |  |
|    | Area                         | accurately redrawn with current |                                    |                           |  |
|    |                              | information (see map)           |                                    |                           |  |
| 22 | Issaquah Creek Natural       | Assessor's Maps more            |                                    |                           |  |
| 22 | Area                         | accurately redrawn with current |                                    |                           |  |
|    | Alea                         | information (see map)           |                                    |                           |  |
| 22 | V 1: G 1 X . 1 A             | _                               |                                    | NY 1 1 C HY 1:1           |  |
| 23 | Jenkins Creek Natural Area   |                                 |                                    | Name changed from "Little |  |
|    |                              | accurately redrawn with current |                                    | Soos Creek Wetlands       |  |
|    |                              | information (see map)           |                                    | Natural Area" to "Jenkins |  |
|    |                              |                                 |                                    | Creek Natural Area"       |  |
| 24 | Jones Reach Natural Area     | Assessor's Maps more            |                                    |                           |  |
|    |                              | accurately redrawn with current |                                    |                           |  |
|    |                              | information (see map)           |                                    |                           |  |
| 25 | Kanaskat Natural Area        | Assessor's Maps more            |                                    |                           |  |
| 23 | Tamaskat Fatatat Atea        | accurately redrawn with current |                                    |                           |  |
|    |                              | information (see map)           |                                    |                           |  |
| 20 | I C-kin D- 1 N / 1           | _                               |                                    |                           |  |
| 26 | Log Cabin Reach Natural      | Assessor's Maps more            |                                    |                           |  |
|    | Area                         | accurately redrawn with current |                                    |                           |  |
|    |                              | information (see map)           |                                    |                           |  |
| 27 | Lower Lions Reach Natural    | Assessor's Maps more            |                                    |                           |  |
|    | Area                         | accurately redrawn with current |                                    |                           |  |
|    |                              | information (see map)           |                                    |                           |  |
| 28 | Lower Peterson Creek         | Assessor's Maps more            |                                    |                           |  |
|    | Corridor Natural Area        | accurately redrawn with current |                                    |                           |  |
|    |                              | information (see map)           |                                    |                           |  |
| 29 | Manzanita Natural Area       | Assessor's Maps more            |                                    |                           |  |
| 47 | ivianzanta ivaturai Alea     | accurately redrawn with current |                                    |                           |  |
|    |                              | information (see map)           |                                    |                           |  |
|    |                              |                                 |                                    |                           |  |
| 30 | Marjorie R. Stanley Natural  | Assessor's Maps more            |                                    |                           |  |
|    | Area                         | accurately redrawn with current |                                    |                           |  |
|    |                              | information (see map)           |                                    |                           |  |
|    |                              |                                 |                                    |                           |  |