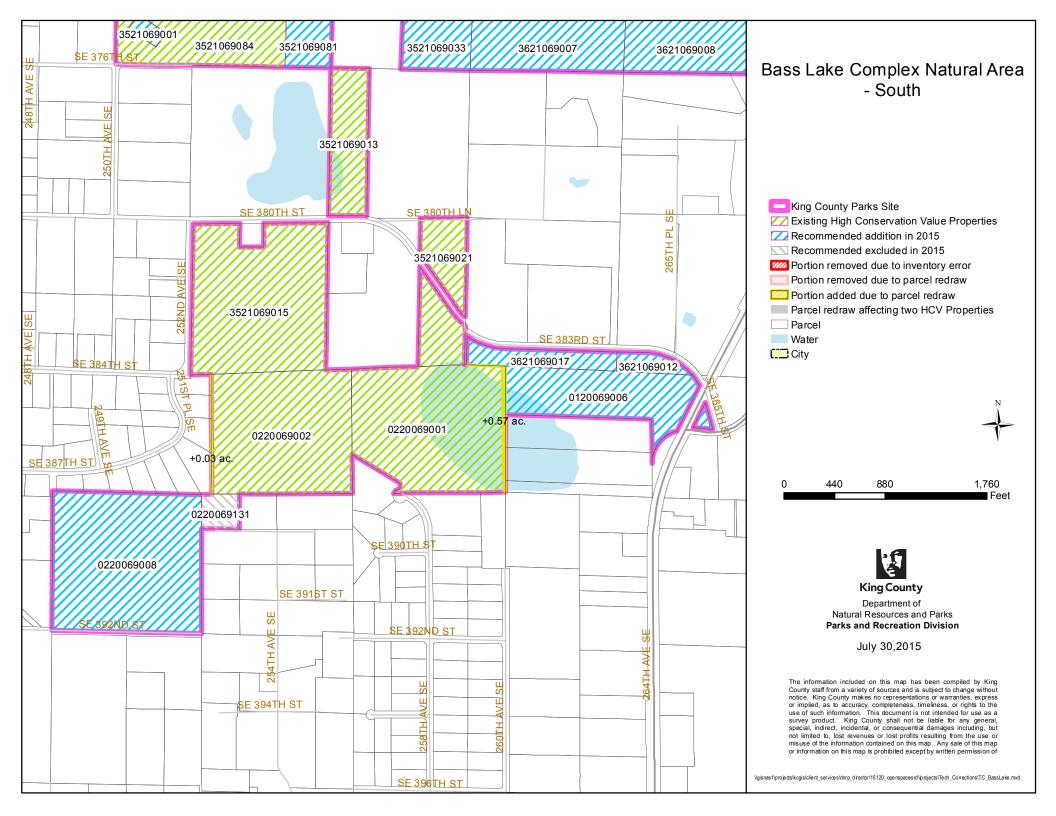

|       |                                                               |                                                                                  | 1. MAP COR                                                                                                                                                                                                                                                                                                                                                                                                                              | RECTIONS                                                                                                                                                                                                                                                                |                      |                          | 2. INVENTORY ERROR CORRECTIONS                                                                                                                                                                                                                                                                                                                                                                                                                                                                                                                                                                                                                                                                                                                                                                                                             |
|-------|---------------------------------------------------------------|----------------------------------------------------------------------------------|-----------------------------------------------------------------------------------------------------------------------------------------------------------------------------------------------------------------------------------------------------------------------------------------------------------------------------------------------------------------------------------------------------------------------------------------|-------------------------------------------------------------------------------------------------------------------------------------------------------------------------------------------------------------------------------------------------------------------------|----------------------|--------------------------|--------------------------------------------------------------------------------------------------------------------------------------------------------------------------------------------------------------------------------------------------------------------------------------------------------------------------------------------------------------------------------------------------------------------------------------------------------------------------------------------------------------------------------------------------------------------------------------------------------------------------------------------------------------------------------------------------------------------------------------------------------------------------------------------------------------------------------------------|
| Count | Site Name                                                     | a. Parcel Redraws                                                                | b. Parcel Number Changes                                                                                                                                                                                                                                                                                                                                                                                                                | c. Ownership Interest<br>Changes                                                                                                                                                                                                                                        | d. Site Name Changes | e. Inventory List Errors | Inventory Error Corrections                                                                                                                                                                                                                                                                                                                                                                                                                                                                                                                                                                                                                                                                                                                                                                                                                |
| 1     | Bass Lake Complex Natural<br>Area                             | Assessor's Maps more<br>accurately redrawn with current<br>information (see map) |                                                                                                                                                                                                                                                                                                                                                                                                                                         |                                                                                                                                                                                                                                                                         |                      |                          |                                                                                                                                                                                                                                                                                                                                                                                                                                                                                                                                                                                                                                                                                                                                                                                                                                            |
| 2     | Big Spring Newaukum<br>Creek Natural Area                     | Assessor's Maps more<br>accurately redrawn with current<br>information (see map) |                                                                                                                                                                                                                                                                                                                                                                                                                                         |                                                                                                                                                                                                                                                                         |                      |                          |                                                                                                                                                                                                                                                                                                                                                                                                                                                                                                                                                                                                                                                                                                                                                                                                                                            |
| 3     | Black Diamond Natural<br>Area                                 | Assessor's Maps more accurately redrawn with current information (see map)       | Parcels 032106-9075, 032106-<br>9076, and 032106-9077 were<br>listed on 2009 Charter<br>Amendment inventory, but<br>were later merged into 032106-<br>9001. The western portion of<br>what is now parcel 032106-<br>9001 had previously been<br>excluded from the inventory.<br>The western portions of 032106-<br>9001 remain excluded from the<br>Charter Amendment inventory<br>due to future alignment of the<br>Green River Trail. |                                                                                                                                                                                                                                                                         |                      |                          | Removal of 0.05 acres. Area was included in KC Parks temporary conservation easement granted under the Black Diamond Agreement (7/24/1997, rec #9708110711). The land appeared as State road right of way on King County BLA L05L0097 (12/9/2005, rec # 20051209900003). This occurred prior to King County's fee acquisition of nearby land on 3/23/2006 (rec #20060323001809). No fee interest was ever acquired by King County.  Removal of 2.94 acres. Area was included in KC Parks temporary conservation easement granted under the Black Diamond Agreement 7/24/1997 (rec #9708110711). Conveyed from Plum Creek to State DOT on 7/26/2006 (rec #20060804002122). This land was not included in King County's fee acquisition of nearby land on 3/23/2006 (rec #20060323001809). No fee interest was ever acquired by King County. |
| 4     | Carnation Marsh Natural<br>Area                               | Assessor's Maps more accurately redrawn with current information (see map)       |                                                                                                                                                                                                                                                                                                                                                                                                                                         | 2009 inventory included easements on parcels 292507-9027 and 292507-9035, which were acquired under recorded deed 9812070432. King County acquired fee to these parcels in 2010 under deed 20100123002104, therefore the fee interests are now listed on the inventory. |                      |                          |                                                                                                                                                                                                                                                                                                                                                                                                                                                                                                                                                                                                                                                                                                                                                                                                                                            |
| 5     | Cavanaugh Pond Natural<br>Area                                | Assessor's Maps more<br>accurately redrawn with current<br>information (see map) |                                                                                                                                                                                                                                                                                                                                                                                                                                         |                                                                                                                                                                                                                                                                         |                      |                          |                                                                                                                                                                                                                                                                                                                                                                                                                                                                                                                                                                                                                                                                                                                                                                                                                                            |
| 6     | Cedar Grove Road Natural<br>Area                              | Assessor's Maps more<br>accurately redrawn with current<br>information (see map) |                                                                                                                                                                                                                                                                                                                                                                                                                                         |                                                                                                                                                                                                                                                                         |                      |                          |                                                                                                                                                                                                                                                                                                                                                                                                                                                                                                                                                                                                                                                                                                                                                                                                                                            |
| 7     | Chinook Bend Natural Area                                     | Assessor's Maps more<br>accurately redrawn with current<br>information (see map) |                                                                                                                                                                                                                                                                                                                                                                                                                                         |                                                                                                                                                                                                                                                                         |                      |                          |                                                                                                                                                                                                                                                                                                                                                                                                                                                                                                                                                                                                                                                                                                                                                                                                                                            |
| 8     | Christiansen Pond Natural<br>Area                             | Assessor's Maps more<br>accurately redrawn with current<br>information (see map) |                                                                                                                                                                                                                                                                                                                                                                                                                                         |                                                                                                                                                                                                                                                                         |                      |                          |                                                                                                                                                                                                                                                                                                                                                                                                                                                                                                                                                                                                                                                                                                                                                                                                                                            |
| 9     | Cougar Mountain Regional V                                    | Vildland Park - technical correcti                                               | ons are listed below by map nam                                                                                                                                                                                                                                                                                                                                                                                                         | e                                                                                                                                                                                                                                                                       |                      |                          |                                                                                                                                                                                                                                                                                                                                                                                                                                                                                                                                                                                                                                                                                                                                                                                                                                            |
| 9a    | "Cougar Mountain Regional<br>Wildland Park - 166th Way<br>SE" | Assessor's Maps more accurately redrawn with current information (see map)       |                                                                                                                                                                                                                                                                                                                                                                                                                                         |                                                                                                                                                                                                                                                                         |                      |                          | Removal of 0.37 acres: This area was formerly part of Cougar Mountain Park parcel 252405-9003, on both sides of 166th Way SE. King County transferred this 0.37-acre portion of the parcel to a private company, C&R Investors LLC, by a Quit Claim Deed, signed September 19, 2005, (Recording number 20050922001273). There was no King County interest in this property at the time of the 2009 Inventory. (A subsequent parcel redraw has reduced the acreage of this inventory error land by 0.13 acres, to 0.24 acres.)                                                                                                                                                                                                                                                                                                              |