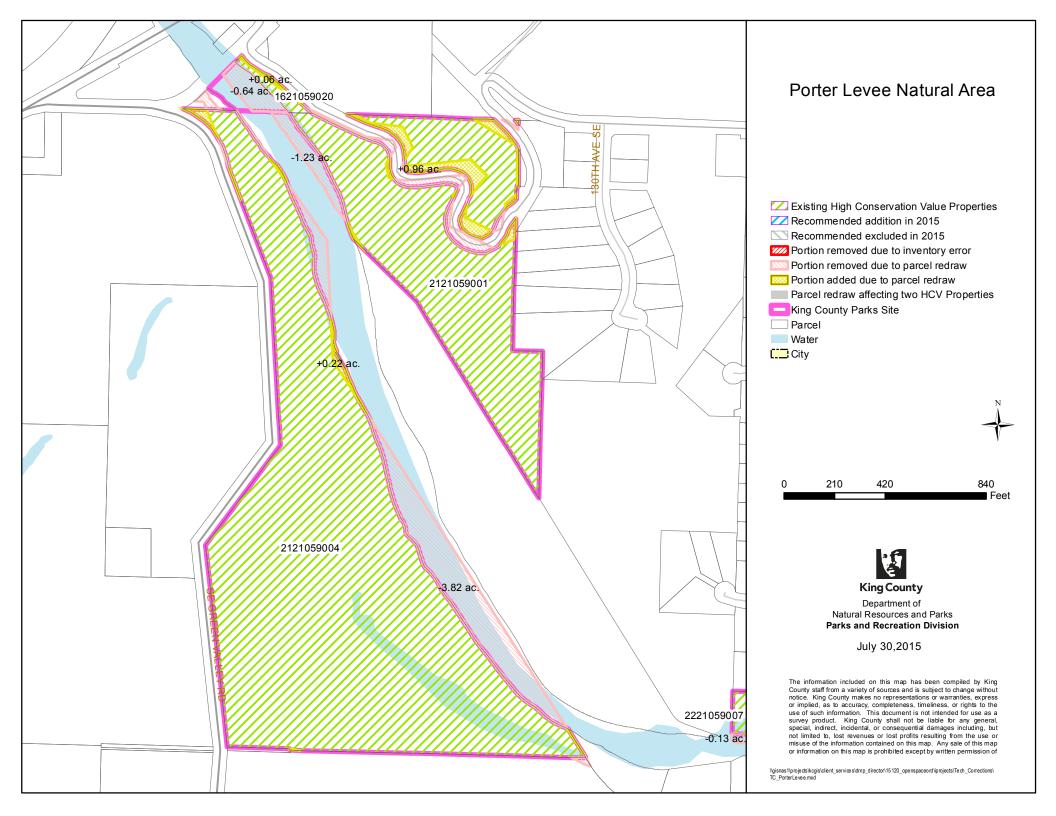

|      |                                                      |                                                                                  |                              | T | 1                                                                                                                                                                                                                                                                                                       |   |
|------|------------------------------------------------------|----------------------------------------------------------------------------------|------------------------------|---|---------------------------------------------------------------------------------------------------------------------------------------------------------------------------------------------------------------------------------------------------------------------------------------------------------|---|
| 31   | Maury Island Marine Park                             | Assessor's Maps more                                                             |                              |   |                                                                                                                                                                                                                                                                                                         |   |
|      |                                                      | accurately redrawn with current                                                  |                              |   |                                                                                                                                                                                                                                                                                                         |   |
| - 22 | Maria F. L.C L M.                                    | information (see map)                                                            |                              |   |                                                                                                                                                                                                                                                                                                         |   |
| 32   |                                                      | tural Area - technical corrections                                               | are listed below by map name | I | I                                                                                                                                                                                                                                                                                                       |   |
| 32a  | "Middle Fork Snoqualmie<br>Natural Area - Northeast" | Assessor's Maps more accurately redrawn with current information (see map)       |                              |   | Clarification of inventory list & map: King County only owns the southern portion of parcel 0223099019 (south of the Snoqualmie River shoreline), acquired on 4/20/2001 (rec #20010420001747). King County has never held a property interest in the northern portion of this parcel but the Assessor's |   |
| 32b  | "Middle Fork Snoqualmie                              | Assessor's Maps more                                                             |                              |   | Office recently changed the parcel boundary include land north of the river's southern shoreline - although King County does not own that portion of the parcel.                                                                                                                                        |   |
| 320  | Natural Area - Southwest"                            | Assessor's Maps more<br>accurately redrawn with current<br>information (see map) |                              |   |                                                                                                                                                                                                                                                                                                         |   |
| 33   | Middle Issaquah Creek<br>Natural Area                | Assessor's Maps more<br>accurately redrawn with current<br>information (see map) |                              |   |                                                                                                                                                                                                                                                                                                         |   |
| 34   | Mitchell Hill Forest                                 | Assessor's Maps more<br>accurately redrawn with current<br>information (see map) |                              |   |                                                                                                                                                                                                                                                                                                         |   |
| 35   | Mouth of Taylor Reach<br>Natural Area                | Assessor's Maps more<br>accurately redrawn with current<br>information (see map) |                              |   |                                                                                                                                                                                                                                                                                                         |   |
| 36   | Neely Bridge Natural Area                            | Assessor's Maps more<br>accurately redrawn with current<br>information (see map) |                              |   |                                                                                                                                                                                                                                                                                                         |   |
| 37   | Neill Point Natural Area                             | Assessor's Maps more<br>accurately redrawn with current<br>information (see map) |                              |   |                                                                                                                                                                                                                                                                                                         |   |
| 38   |                                                      | Assessor's Maps more<br>accurately redrawn with current<br>information (see map) |                              |   |                                                                                                                                                                                                                                                                                                         |   |
| 39   | Patterson Creek Natural<br>Area                      | Assessor's Maps more<br>accurately redrawn with current<br>information (see map) |                              |   |                                                                                                                                                                                                                                                                                                         | 3 |
| 40   | Piner Point Natural Area                             | Assessor's Maps more<br>accurately redrawn with current<br>information (see map) |                              |   |                                                                                                                                                                                                                                                                                                         |   |
| 41   | Pinnacle Peak Natural Area                           | accurately redrawn with current information (see map)                            |                              |   |                                                                                                                                                                                                                                                                                                         | - |
| 42   | Point Heyer Natural Area                             | Assessor's Maps more<br>accurately redrawn with current<br>information (see map) |                              |   |                                                                                                                                                                                                                                                                                                         |   |
| 43   | Porter Levee Natural Area                            | Assessor's Maps more<br>accurately redrawn with current<br>information (see map) |                              |   |                                                                                                                                                                                                                                                                                                         |   |