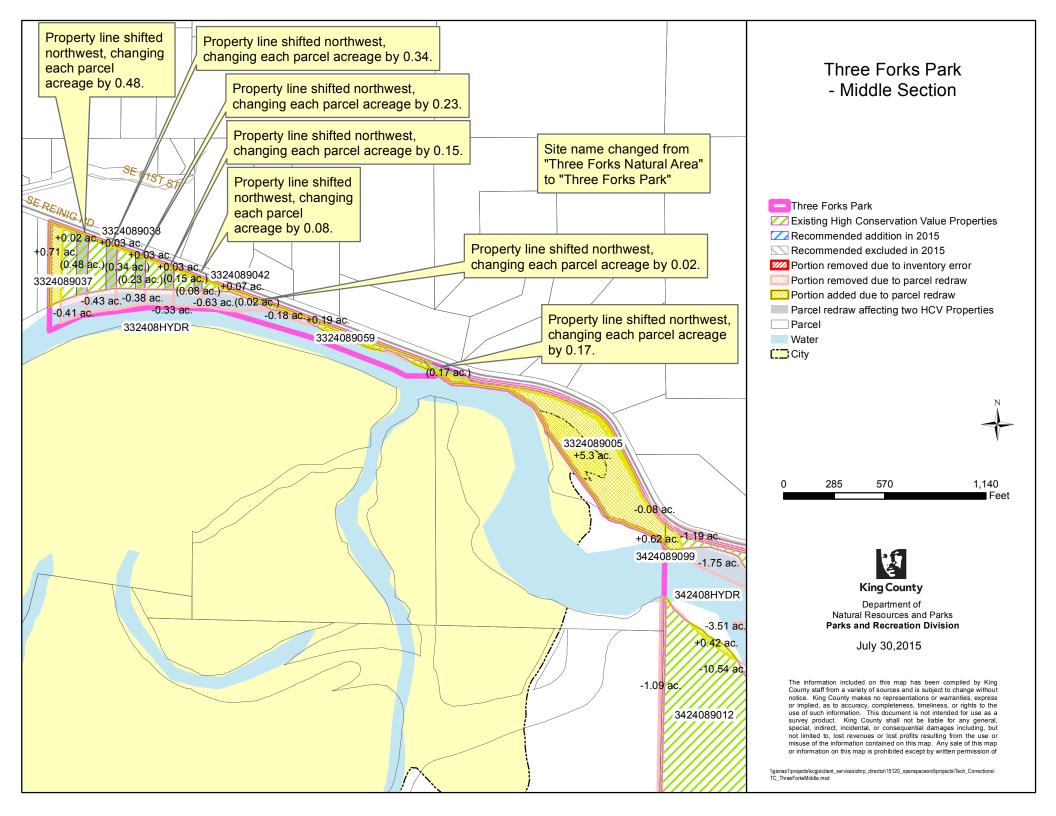

# TECHNICAL CORRECTIONS OVERVIEW

This package documents technical corrections needed to update the 2009 High Conservation Value Property Inventory to reflect current and accurate information.

These changes are already incorporated into the updated inventory list and maps for the High Conservation Value Properties presented in Attachment A.

# TECHNICAL CORRECTIONS CATEGORIES

The changes fall into the following two main categories "Map Corrections" and "Inventory Error Corrections." The following pages describe the technical corrections in detail by site; there are corresponding maps documenting the changes (except for site name changes).

### a. Parcel Redraws

Parcel boundaries were redrawn during GIS shapefile updates by Assessor's Office, affecting spatial depiction of a parcel in GIS but not changing legal description. The redrawn parcels better depict river shoreline, road edge, or correct a past error in parcel depiction. Only changes that resulted in >0.01 acre have been documented.

# d. Site Name Changes

Site name was changed by King County Parks.

# "PARCEL REDRAW" DETAILS

The acreage changes due to "Parcel Redraws" are indicated on the maps as follows:

| Map Legend                                                                                  | Description                                                                                                                                                              | Guide to Acreage                                                                                                                                                    |
|---------------------------------------------------------------------------------------------|--------------------------------------------------------------------------------------------------------------------------------------------------------------------------|---------------------------------------------------------------------------------------------------------------------------------------------------------------------|
|                                                                                             |                                                                                                                                                                          | Listed on Map                                                                                                                                                       |
| Portion removed due to parcel redraw                                                        | Depicts land that was removed<br>from the edges of a 2009 HCV<br>(High Conservation Value)<br>Inventory parcel due to parcel<br>boundary redraw by Assessor's<br>Office. | - X.XX e.g0.04  The number indicates the total acreage removed from that parcel (totaling the changes along all edges)                                              |
| Portion added due to parcel redraw                                                          | Depicts land that was added to<br>the edges of a 2009 HCV<br>Inventory parcel due to parcel<br>boundary redraw by the<br>Assessor's Office                               | + X.XX e.g. +0.04  The number indicates the total acreage added to that parcel (totaling the changes along all edges)                                               |
| Parcel redraw affecting<br>two HCV parcels<br>(HCV=High<br>Conservation Value<br>Inventory) | Acreage change affects two 2009 HCV Inventory parcels – typically an internal change by which the acreage lost from one parcel is gained by the other.                   | (X.XX) e.g. (0.04)  The number indicates the change affecting the two adjacent parcels (representing the amount lost from one parcel and gained by adjacent parcel) |

# "KING COUNTY PARKS SITE" BOUNDARIES

The dark pink "King County Parks Site" outline on the maps is an older shapefile that has not been updated to match current parcel boundaries. Its boundaries do not match current parcels in many locations, reflecting the changes in parcel boundaries over time.