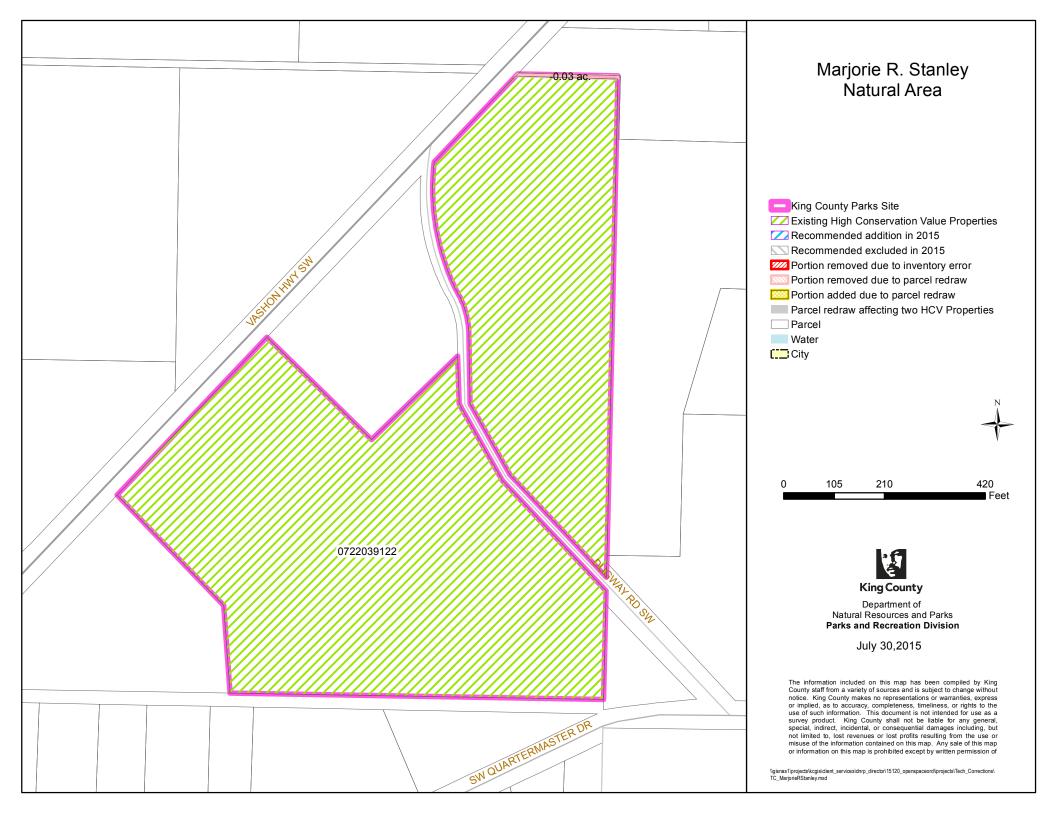

and Recreation Division

July 30,2015

The information included on this map has been compiled by King County staff from a variety of sources and is subject to change without notice. King County makes no representations or warranties, express or implied, as to accuracy, completeness, timeliness, or rights to the use of such information. This document is not intended for use as a survey product. King County shall not be liable for any general, special, indirect, incidental, or consequential damages including, but not limited b, lost revenues or lost profits resulting from the use or misuse of the information contained on this map. Any sale of this map or information on this map is prohibited except by written permission of

 $\label{thm:constraint} $$ \leqslant 10 - \log k \cdot \log$ 

























































## Snoqualmie Forest "HYDR" Parcels

Water features on Assessor maps, without a regular parcel number, but within the Snoqualmie Forest easement, and included in High Conservation Value Properties.









Department of Natural Resources and Parks Parks and Recreation Division

July 30,2015

The information included on this map has been compiled by King County staff from a variety of sources and is subject to change without notice. King County makes no representations or warranties, express or implied, as to accuracy, completeness, timeliness, or rights to the use of such information. This document is not intended for use as a survey product. King County shall not be liable for any general, special, indirect, incidental, or consequential