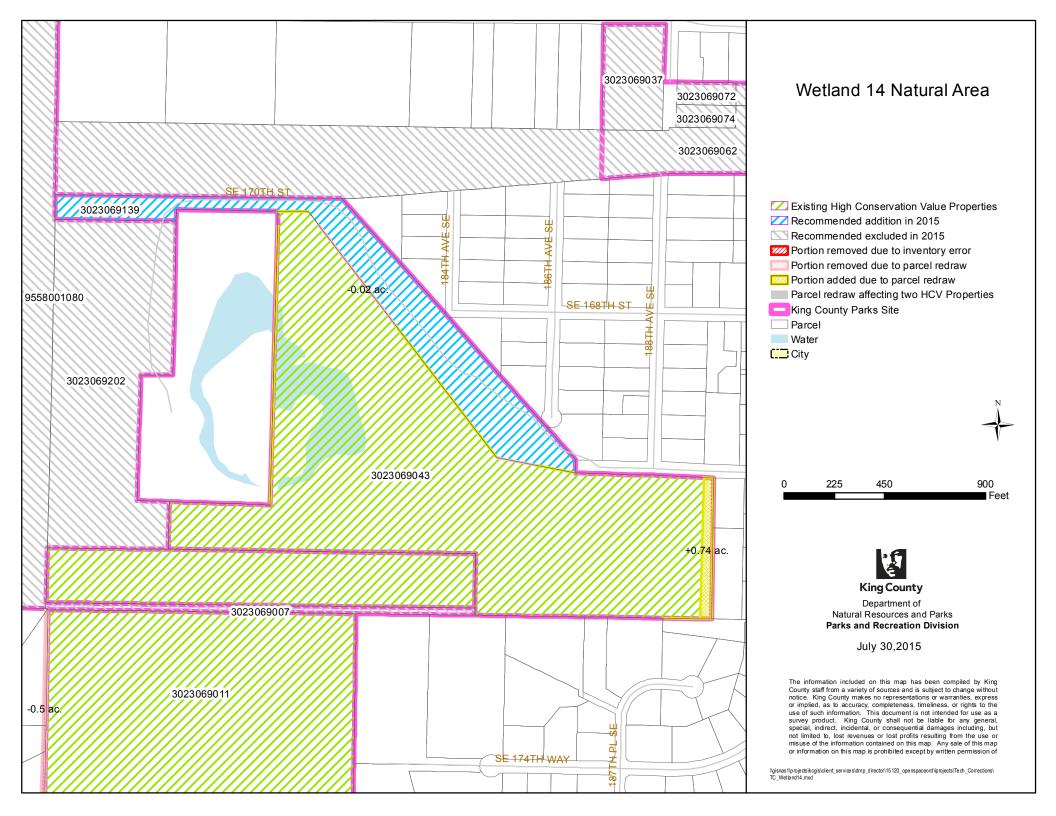

# TECHNICAL CORRECTIONS CATEGORIES

The changes fall into the following two main categories "Map Corrections" and "Inventory Error Corrections." The following pages describe the technical corrections in detail by site; there are corresponding maps documenting the changes (except for site name changes).

### a. Parcel Redraws

Parcel boundaries were redrawn during GIS shapefile updates by Assessor's Office, affecting spatial depiction of a parcel in GIS but not changing legal description. The redrawn parcels better depict river shoreline, road edge, or correct a past error in parcel depiction. Only changes that resulted in >0.01 acre have been documented.

# "PARCEL REDRAW" DETAILS

The acreage changes due to "Parcel Redraws" are indicated on the maps as follows:

| Map Legend                                                                                  | Description                                                                                                                                                              | Guide to Acreage                                                                                                                                                    |
|---------------------------------------------------------------------------------------------|--------------------------------------------------------------------------------------------------------------------------------------------------------------------------|---------------------------------------------------------------------------------------------------------------------------------------------------------------------|
|                                                                                             |                                                                                                                                                                          | Listed on Map                                                                                                                                                       |
| Portion removed due to parcel redraw                                                        | Depicts land that was removed<br>from the edges of a 2009 HCV<br>(High Conservation Value)<br>Inventory parcel due to parcel<br>boundary redraw by Assessor's<br>Office. | - X.XX e.g0.04  The number indicates the total acreage removed from that parcel (totaling the changes along all edges)                                              |
| Portion added due to parcel redraw                                                          | Depicts land that was added to<br>the edges of a 2009 HCV<br>Inventory parcel due to parcel<br>boundary redraw by the<br>Assessor's Office                               | + X.XX e.g. +0.04  The number indicates the total acreage added to that parcel (totaling the changes along all edges)                                               |
| Parcel redraw affecting<br>two HCV parcels<br>(HCV=High<br>Conservation Value<br>Inventory) | Acreage change affects two 2009 HCV Inventory parcels – typically an internal change by which the acreage lost from one parcel is gained by the other.                   | (X.XX) e.g. (0.04)  The number indicates the change affecting the two adjacent parcels (representing the amount lost from one parcel and gained by adjacent parcel) |

# "KING COUNTY PARKS SITE" BOUNDARIES

The dark pink "King County Parks Site" outline on the maps is an older shapefile that has not been updated to match current parcel boundaries. Its boundaries do not match current parcels in many locations, reflecting the changes in parcel boundaries over time.