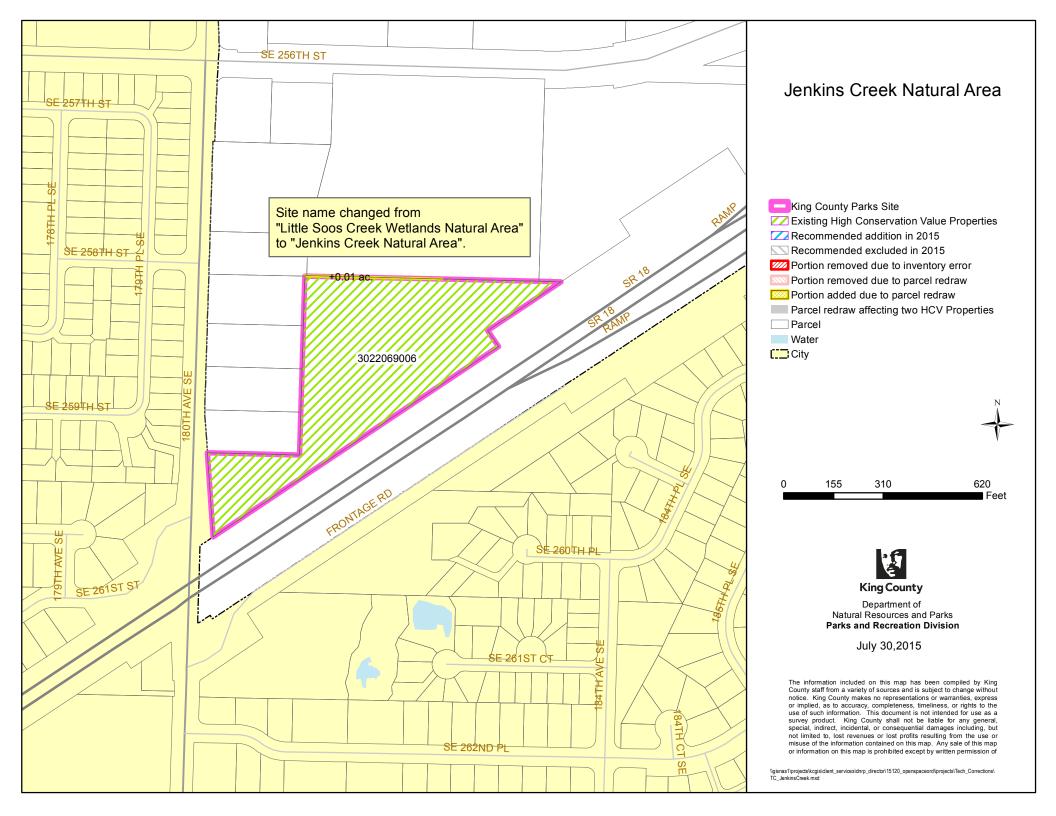

|    |                         |                                                                                  | Change #2: Parcel 232307- 9002 is a new parcel number assigned to land that was formerly parcel 222307-9002 (parcel number 222307-9002 is now assigned to different land, as described on another call-out). The inventory is updated to reflect this new parcel number.  Change #3: Parcel 222307-9002 is a new parcel number assigned to land that was formerly part of parcel 282307-9005. Parcel 282307-9005 still exists, with a smaller acreage. Parcel number 222307-9002 |  |  |  |
|----|-------------------------|----------------------------------------------------------------------------------|----------------------------------------------------------------------------------------------------------------------------------------------------------------------------------------------------------------------------------------------------------------------------------------------------------------------------------------------------------------------------------------------------------------------------------------------------------------------------------|--|--|--|
| 61 | Watland 14 Natural Area | Assassor's Mans more                                                             | that is now called parcel 232307-9002 (as described on another call-out). The inventory is updated to reflect this new parcel number.  Change #4: Former parcel 262307-9037 was split into two smaller parcels: 262307-9036 and 262307-9037.                                                                                                                                                                                                                                     |  |  |  |
| 61 | Wetland 14 Natural Area | Assessor's Maps more<br>accurately redrawn with current<br>information (see map) |                                                                                                                                                                                                                                                                                                                                                                                                                                                                                  |  |  |  |