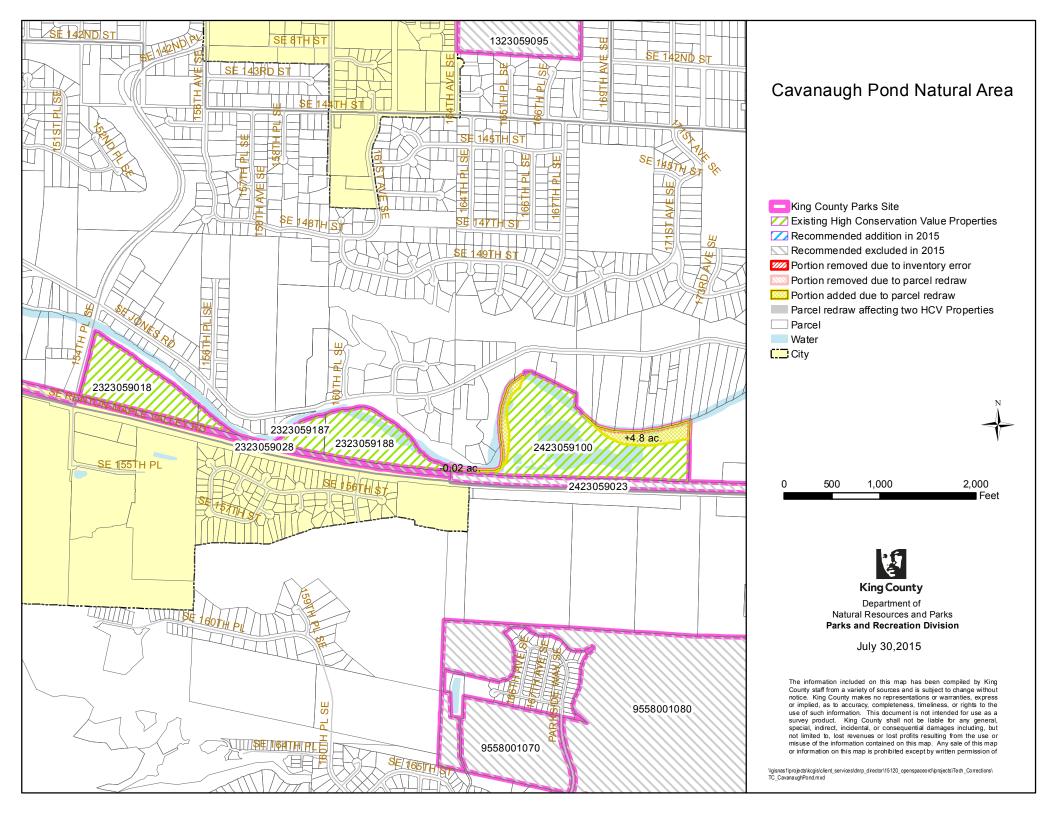

|       |                                                               |                                                                                  | 1. MAP COR                                                                                                                                                                                                                                                                                                                                                                                                                              | RECTIONS                                                                                                                                                                                                                                                                |                      |                          | 2. INVENTORY ERROR CORRECTIONS                                                                                                                                                                                                                                                                                                                                                                                                                                                                                                                                                                                                                                                                                                                                                                                                             |
|-------|---------------------------------------------------------------|----------------------------------------------------------------------------------|-----------------------------------------------------------------------------------------------------------------------------------------------------------------------------------------------------------------------------------------------------------------------------------------------------------------------------------------------------------------------------------------------------------------------------------------|-------------------------------------------------------------------------------------------------------------------------------------------------------------------------------------------------------------------------------------------------------------------------|----------------------|--------------------------|--------------------------------------------------------------------------------------------------------------------------------------------------------------------------------------------------------------------------------------------------------------------------------------------------------------------------------------------------------------------------------------------------------------------------------------------------------------------------------------------------------------------------------------------------------------------------------------------------------------------------------------------------------------------------------------------------------------------------------------------------------------------------------------------------------------------------------------------|
| Count | Site Name                                                     | a. Parcel Redraws                                                                | b. Parcel Number Changes                                                                                                                                                                                                                                                                                                                                                                                                                | c. Ownership Interest<br>Changes                                                                                                                                                                                                                                        | d. Site Name Changes | e. Inventory List Errors | Inventory Error Corrections                                                                                                                                                                                                                                                                                                                                                                                                                                                                                                                                                                                                                                                                                                                                                                                                                |
| 1     | Bass Lake Complex Natural<br>Area                             | Assessor's Maps more<br>accurately redrawn with current<br>information (see map) |                                                                                                                                                                                                                                                                                                                                                                                                                                         |                                                                                                                                                                                                                                                                         |                      |                          |                                                                                                                                                                                                                                                                                                                                                                                                                                                                                                                                                                                                                                                                                                                                                                                                                                            |
| 2     | Big Spring Newaukum<br>Creek Natural Area                     | Assessor's Maps more<br>accurately redrawn with current<br>information (see map) |                                                                                                                                                                                                                                                                                                                                                                                                                                         |                                                                                                                                                                                                                                                                         |                      |                          |                                                                                                                                                                                                                                                                                                                                                                                                                                                                                                                                                                                                                                                                                                                                                                                                                                            |
| 3     | Black Diamond Natural<br>Area                                 | Assessor's Maps more accurately redrawn with current information (see map)       | Parcels 032106-9075, 032106-<br>9076, and 032106-9077 were<br>listed on 2009 Charter<br>Amendment inventory, but<br>were later merged into 032106-<br>9001. The western portion of<br>what is now parcel 032106-<br>9001 had previously been<br>excluded from the inventory.<br>The western portions of 032106-<br>9001 remain excluded from the<br>Charter Amendment inventory<br>due to future alignment of the<br>Green River Trail. |                                                                                                                                                                                                                                                                         |                      |                          | Removal of 0.05 acres. Area was included in KC Parks temporary conservation easement granted under the Black Diamond Agreement (7/24/1997, rec #9708110711). The land appeared as State road right of way on King County BLA L05L0097 (12/9/2005, rec # 20051209900003). This occurred prior to King County's fee acquisition of nearby land on 3/23/2006 (rec #20060323001809). No fee interest was ever acquired by King County.  Removal of 2.94 acres. Area was included in KC Parks temporary conservation easement granted under the Black Diamond Agreement 7/24/1997 (rec #9708110711). Conveyed from Plum Creek to State DOT on 7/26/2006 (rec #20060804002122). This land was not included in King County's fee acquisition of nearby land on 3/23/2006 (rec #20060323001809). No fee interest was ever acquired by King County. |
| 4     | Carnation Marsh Natural<br>Area                               | Assessor's Maps more accurately redrawn with current information (see map)       |                                                                                                                                                                                                                                                                                                                                                                                                                                         | 2009 inventory included easements on parcels 292507-9027 and 292507-9035, which were acquired under recorded deed 9812070432. King County acquired fee to these parcels in 2010 under deed 20100123002104, therefore the fee interests are now listed on the inventory. |                      |                          |                                                                                                                                                                                                                                                                                                                                                                                                                                                                                                                                                                                                                                                                                                                                                                                                                                            |
| 5     | Cavanaugh Pond Natural<br>Area                                | Assessor's Maps more<br>accurately redrawn with current<br>information (see map) |                                                                                                                                                                                                                                                                                                                                                                                                                                         |                                                                                                                                                                                                                                                                         |                      |                          |                                                                                                                                                                                                                                                                                                                                                                                                                                                                                                                                                                                                                                                                                                                                                                                                                                            |
| 6     | Cedar Grove Road Natural<br>Area                              | Assessor's Maps more<br>accurately redrawn with current<br>information (see map) |                                                                                                                                                                                                                                                                                                                                                                                                                                         |                                                                                                                                                                                                                                                                         |                      |                          |                                                                                                                                                                                                                                                                                                                                                                                                                                                                                                                                                                                                                                                                                                                                                                                                                                            |
| 7     | Chinook Bend Natural Area                                     | Assessor's Maps more<br>accurately redrawn with current<br>information (see map) |                                                                                                                                                                                                                                                                                                                                                                                                                                         |                                                                                                                                                                                                                                                                         |                      |                          |                                                                                                                                                                                                                                                                                                                                                                                                                                                                                                                                                                                                                                                                                                                                                                                                                                            |
| 8     | Christiansen Pond Natural<br>Area                             | Assessor's Maps more<br>accurately redrawn with current<br>information (see map) |                                                                                                                                                                                                                                                                                                                                                                                                                                         |                                                                                                                                                                                                                                                                         |                      |                          |                                                                                                                                                                                                                                                                                                                                                                                                                                                                                                                                                                                                                                                                                                                                                                                                                                            |
| 9     | Cougar Mountain Regional V                                    | Vildland Park - technical correcti                                               | ons are listed below by map nam                                                                                                                                                                                                                                                                                                                                                                                                         | e                                                                                                                                                                                                                                                                       |                      |                          |                                                                                                                                                                                                                                                                                                                                                                                                                                                                                                                                                                                                                                                                                                                                                                                                                                            |
| 9a    | "Cougar Mountain Regional<br>Wildland Park - 166th Way<br>SE" | Assessor's Maps more accurately redrawn with current information (see map)       |                                                                                                                                                                                                                                                                                                                                                                                                                                         |                                                                                                                                                                                                                                                                         |                      |                          | Removal of 0.37 acres: This area was formerly part of Cougar Mountain Park parcel 252405-9003, on both sides of 166th Way SE. King County transferred this 0.37-acre portion of the parcel to a private company, C&R Investors LLC, by a Quit Claim Deed, signed September 19, 2005, (Recording number 20050922001273). There was no King County interest in this property at the time of the 2009 Inventory. (A subsequent parcel redraw has reduced the acreage of this inventory error land by 0.13 acres, to 0.24 acres.)                                                                                                                                                                                                                                                                                                              |