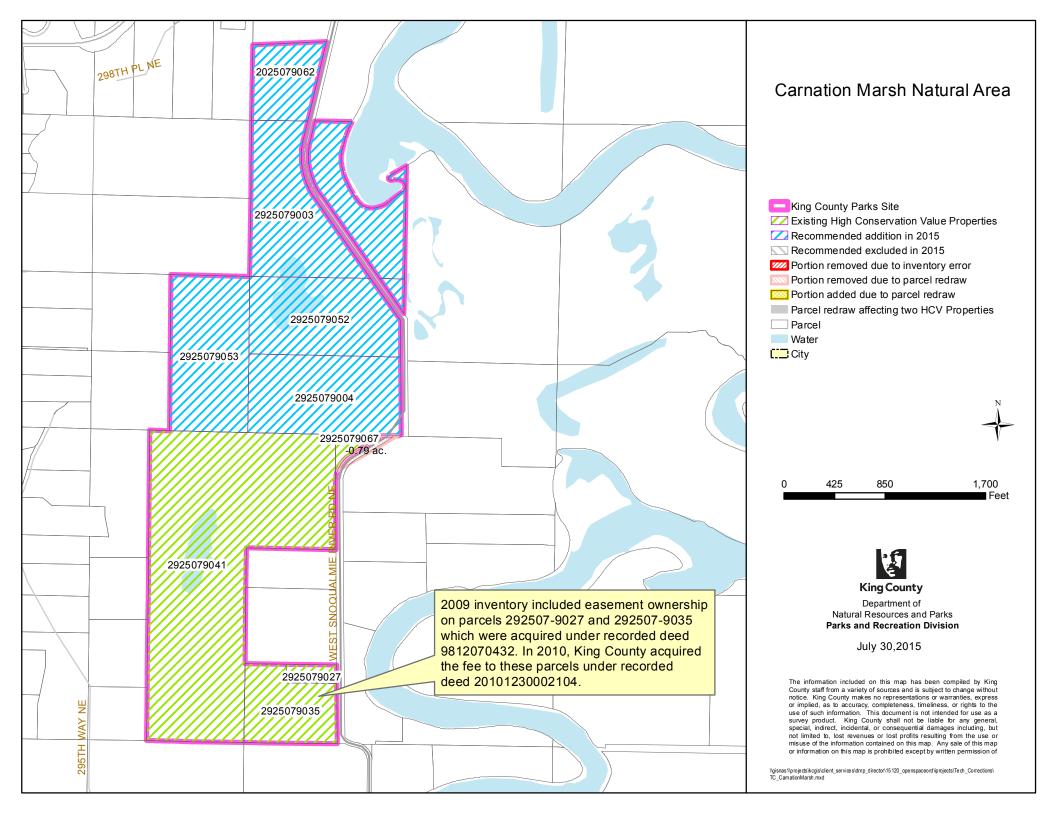

|       |                                                               |                                                                                  | 1. MAP COR                                                                                                                                                                                                                                                                                                                                                                                                                              | RECTIONS                                                                                                                                                                                                                                                                |                      |                          | 2. INVENTORY ERROR CORRECTIONS                                                                                                                                                                                                                                                                                                                                                                                                                                                                                                                                                                                                                                                                                                                                                                                                             |
|-------|---------------------------------------------------------------|----------------------------------------------------------------------------------|-----------------------------------------------------------------------------------------------------------------------------------------------------------------------------------------------------------------------------------------------------------------------------------------------------------------------------------------------------------------------------------------------------------------------------------------|-------------------------------------------------------------------------------------------------------------------------------------------------------------------------------------------------------------------------------------------------------------------------|----------------------|--------------------------|--------------------------------------------------------------------------------------------------------------------------------------------------------------------------------------------------------------------------------------------------------------------------------------------------------------------------------------------------------------------------------------------------------------------------------------------------------------------------------------------------------------------------------------------------------------------------------------------------------------------------------------------------------------------------------------------------------------------------------------------------------------------------------------------------------------------------------------------|
| Count | Site Name                                                     | a. Parcel Redraws                                                                | b. Parcel Number Changes                                                                                                                                                                                                                                                                                                                                                                                                                | c. Ownership Interest<br>Changes                                                                                                                                                                                                                                        | d. Site Name Changes | e. Inventory List Errors | Inventory Error Corrections                                                                                                                                                                                                                                                                                                                                                                                                                                                                                                                                                                                                                                                                                                                                                                                                                |
| 1     | Bass Lake Complex Natural<br>Area                             | Assessor's Maps more<br>accurately redrawn with current<br>information (see map) |                                                                                                                                                                                                                                                                                                                                                                                                                                         |                                                                                                                                                                                                                                                                         |                      |                          |                                                                                                                                                                                                                                                                                                                                                                                                                                                                                                                                                                                                                                                                                                                                                                                                                                            |
| 2     | Big Spring Newaukum<br>Creek Natural Area                     | Assessor's Maps more<br>accurately redrawn with current<br>information (see map) |                                                                                                                                                                                                                                                                                                                                                                                                                                         |                                                                                                                                                                                                                                                                         |                      |                          |                                                                                                                                                                                                                                                                                                                                                                                                                                                                                                                                                                                                                                                                                                                                                                                                                                            |
| 3     | Black Diamond Natural<br>Area                                 | Assessor's Maps more accurately redrawn with current information (see map)       | Parcels 032106-9075, 032106-<br>9076, and 032106-9077 were<br>listed on 2009 Charter<br>Amendment inventory, but<br>were later merged into 032106-<br>9001. The western portion of<br>what is now parcel 032106-<br>9001 had previously been<br>excluded from the inventory.<br>The western portions of 032106-<br>9001 remain excluded from the<br>Charter Amendment inventory<br>due to future alignment of the<br>Green River Trail. |                                                                                                                                                                                                                                                                         |                      |                          | Removal of 0.05 acres. Area was included in KC Parks temporary conservation easement granted under the Black Diamond Agreement (7/24/1997, rec #9708110711). The land appeared as State road right of way on King County BLA L05L0097 (12/9/2005, rec # 20051209900003). This occurred prior to King County's fee acquisition of nearby land on 3/23/2006 (rec #20060323001809). No fee interest was ever acquired by King County.  Removal of 2.94 acres. Area was included in KC Parks temporary conservation easement granted under the Black Diamond Agreement 7/24/1997 (rec #9708110711). Conveyed from Plum Creek to State DOT on 7/26/2006 (rec #20060804002122). This land was not included in King County's fee acquisition of nearby land on 3/23/2006 (rec #20060323001809). No fee interest was ever acquired by King County. |
| 4     | Carnation Marsh Natural<br>Area                               | Assessor's Maps more accurately redrawn with current information (see map)       |                                                                                                                                                                                                                                                                                                                                                                                                                                         | 2009 inventory included easements on parcels 292507-9027 and 292507-9035, which were acquired under recorded deed 9812070432. King County acquired fee to these parcels in 2010 under deed 20100123002104, therefore the fee interests are now listed on the inventory. |                      |                          |                                                                                                                                                                                                                                                                                                                                                                                                                                                                                                                                                                                                                                                                                                                                                                                                                                            |
| 5     | Cavanaugh Pond Natural<br>Area                                | Assessor's Maps more<br>accurately redrawn with current<br>information (see map) |                                                                                                                                                                                                                                                                                                                                                                                                                                         |                                                                                                                                                                                                                                                                         |                      |                          |                                                                                                                                                                                                                                                                                                                                                                                                                                                                                                                                                                                                                                                                                                                                                                                                                                            |
| 6     | Cedar Grove Road Natural<br>Area                              | Assessor's Maps more<br>accurately redrawn with current<br>information (see map) |                                                                                                                                                                                                                                                                                                                                                                                                                                         |                                                                                                                                                                                                                                                                         |                      |                          |                                                                                                                                                                                                                                                                                                                                                                                                                                                                                                                                                                                                                                                                                                                                                                                                                                            |
| 7     | Chinook Bend Natural Area                                     | Assessor's Maps more<br>accurately redrawn with current<br>information (see map) |                                                                                                                                                                                                                                                                                                                                                                                                                                         |                                                                                                                                                                                                                                                                         |                      |                          |                                                                                                                                                                                                                                                                                                                                                                                                                                                                                                                                                                                                                                                                                                                                                                                                                                            |
| 8     | Christiansen Pond Natural<br>Area                             | Assessor's Maps more<br>accurately redrawn with current<br>information (see map) |                                                                                                                                                                                                                                                                                                                                                                                                                                         |                                                                                                                                                                                                                                                                         |                      |                          |                                                                                                                                                                                                                                                                                                                                                                                                                                                                                                                                                                                                                                                                                                                                                                                                                                            |
| 9     | Cougar Mountain Regional V                                    | Vildland Park - technical correcti                                               | ons are listed below by map nam                                                                                                                                                                                                                                                                                                                                                                                                         | e                                                                                                                                                                                                                                                                       |                      |                          |                                                                                                                                                                                                                                                                                                                                                                                                                                                                                                                                                                                                                                                                                                                                                                                                                                            |
| 9a    | "Cougar Mountain Regional<br>Wildland Park - 166th Way<br>SE" | Assessor's Maps more accurately redrawn with current information (see map)       |                                                                                                                                                                                                                                                                                                                                                                                                                                         |                                                                                                                                                                                                                                                                         |                      |                          | Removal of 0.37 acres: This area was formerly part of Cougar Mountain Park parcel 252405-9003, on both sides of 166th Way SE. King County transferred this 0.37-acre portion of the parcel to a private company, C&R Investors LLC, by a Quit Claim Deed, signed September 19, 2005, (Recording number 20050922001273). There was no King County interest in this property at the time of the 2009 Inventory. (A subsequent parcel redraw has reduced the acreage of this inventory error land by 0.13 acres, to 0.24 acres.)                                                                                                                                                                                                                                                                                                              |