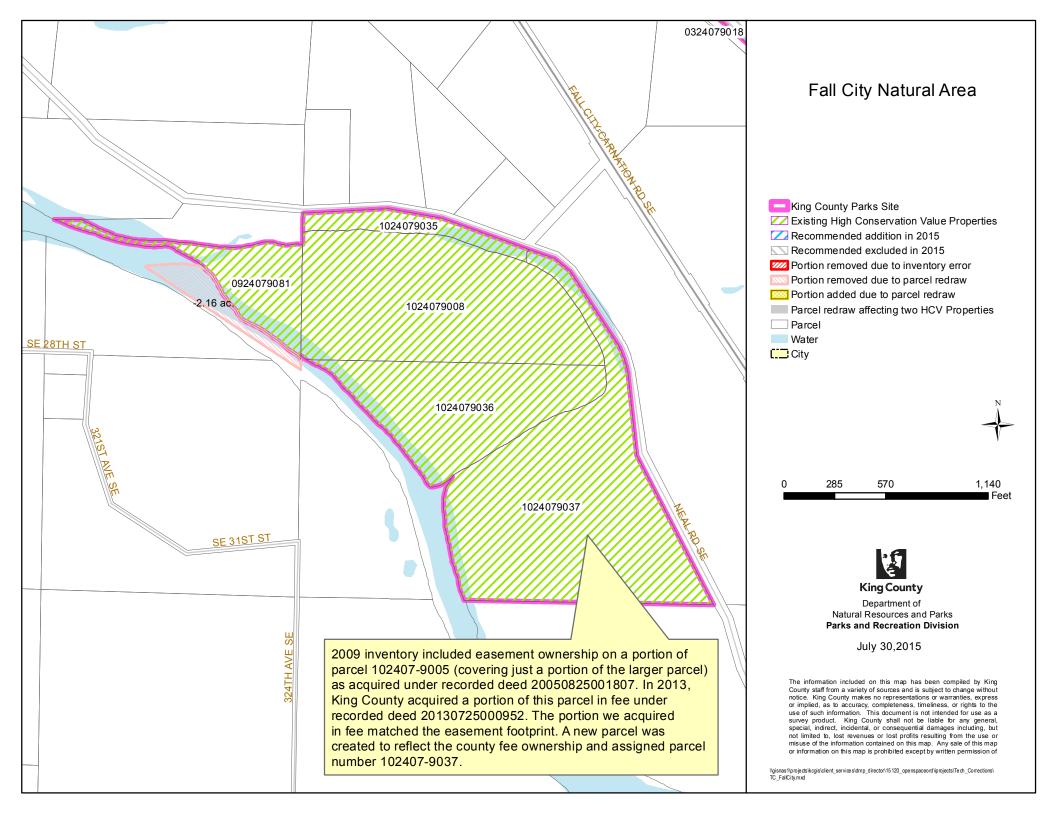

ge 1 7/30/2015

| 9b | "Cougar Mountain Regional  |                                 |                                       |                                |          |   |  |
|----|----------------------------|---------------------------------|---------------------------------------|--------------------------------|----------|---|--|
|    | Wildland Park - Southeast" | accurately redrawn with current |                                       |                                |          |   |  |
|    |                            | information (see map)           |                                       |                                |          |   |  |
| 9c | "Cougar Mountain Regional  | Assessor's Maps more            |                                       |                                |          |   |  |
| /- | Wildland Park - West"      | accurately redrawn with current |                                       |                                |          |   |  |
|    | Wildiand Lark - West       | information (see map)           |                                       |                                |          |   |  |
|    |                            |                                 |                                       |                                |          |   |  |
| 10 | Cougar Squak Corridor      | Assessor's Maps more            |                                       |                                |          |   |  |
|    |                            | accurately redrawn with current |                                       |                                |          |   |  |
|    |                            | information (see map)           |                                       |                                |          |   |  |
| 11 | Crow Marsh Natural Area    | Assessor's Maps more            |                                       |                                |          |   |  |
| 11 | Clow Marsh Natural Area    | accurately redrawn with current |                                       |                                |          |   |  |
|    |                            |                                 |                                       |                                |          |   |  |
|    |                            | information (see map)           |                                       |                                |          |   |  |
| 12 | Dockton Forest             | Assessor's Maps more            |                                       |                                |          |   |  |
|    |                            | accurately redrawn with current |                                       |                                |          |   |  |
|    |                            | information (see map)           |                                       |                                |          |   |  |
| 12 | Dockton Natural Area       | Assessor's Maps more            |                                       |                                |          |   |  |
| 13 | Dockton Natural Area       |                                 |                                       |                                |          |   |  |
|    |                            | accurately redrawn with current |                                       |                                |          |   |  |
|    | <u> </u>                   | information (see map)           |                                       |                                |          |   |  |
| 14 | Dorre Don Reach Natural    | Assessor's Maps more            | This is not an actual change, but     |                                |          |   |  |
|    | Area                       | accurately redrawn with current |                                       |                                |          |   |  |
|    | - Hou                      | information (see map)           | this note documents that King         |                                |          |   |  |
|    |                            | information (see map)           | County only owns the northern         |                                |          |   |  |
|    |                            |                                 | portion of parcel 1522069061,         |                                |          |   |  |
|    |                            |                                 | acquired on 2/24/2006 (rec            |                                |          |   |  |
|    |                            |                                 | #20060224001536). King County         |                                |          |   |  |
|    |                            |                                 | has never held a property interest    |                                |          |   |  |
|    |                            |                                 | in the southern panhandle strip of    |                                |          |   |  |
|    |                            |                                 | this parcel (but the Assessor's       |                                |          |   |  |
|    |                            |                                 | Office has never changed the          |                                |          |   |  |
|    |                            |                                 | parcel boundary to reflect this split |                                |          |   |  |
|    |                            |                                 | in ownership).                        |                                |          |   |  |
|    |                            |                                 | 17                                    |                                |          |   |  |
| 15 | Ellis Creek Natural Area   | Assessor's Maps more            |                                       |                                |          |   |  |
|    |                            | accurately redrawn with current |                                       |                                |          |   |  |
|    |                            | information (see map)           |                                       |                                |          |   |  |
| 16 | Evans Crest Natural Area   | Assessor's Maps more            |                                       |                                |          |   |  |
| 10 | Evans crest ratural rica   | accurately redrawn with current |                                       |                                |          |   |  |
|    |                            |                                 |                                       |                                |          |   |  |
|    |                            | information (see map)           |                                       |                                |          |   |  |
| 17 | Fall City Natural Area     | Assessor's Maps more            | The following is both a Parcel N      | umber and an Ownership         |          |   |  |
|    |                            | accurately redrawn with current | Interest Change: 2009 inventory       | included easement ownership    |          |   |  |
|    |                            | information (see map)           | on a portion of parcel 102407-90      | 005 acquired 8/25/2005 (rec    |          |   |  |
|    |                            | ( ) ( )                         | #20050825001807). King Count          |                                |          |   |  |
|    |                            |                                 | parcel on 7/25/2013 (rec #20130       |                                |          |   |  |
|    |                            |                                 |                                       |                                |          |   |  |
|    |                            |                                 | acquired in fee matched the ease      |                                |          |   |  |
|    |                            |                                 | was created to reflect the county     |                                |          |   |  |
|    |                            |                                 | new parcel number 102407-9037         | (we no longer own any          |          |   |  |
|    |                            |                                 | property interest in the parcel that  | at is now called 102407-9005). |          |   |  |
| 18 | Girl Scout Totem Council   | Assessor's Maps more            | The Assessor placed a portion         |                                |          |   |  |
| 10 |                            |                                 |                                       |                                |          |   |  |
|    | (Camp River Ranch)         | accurately redrawn with current | of this site in parcel                |                                |          |   |  |
|    |                            | information (see map)           | 1425079001, which is a parcel         |                                |          |   |  |
|    |                            |                                 | that also contains Snoqualmie         |                                |          |   |  |
|    |                            |                                 | Forest acreage. However this          |                                |          |   |  |
|    |                            |                                 | action is likely an error and it      |                                |          |   |  |
|    |                            |                                 | should still belong to parcel         |                                |          |   |  |
|    |                            |                                 | 2225079001.                           |                                |          |   |  |
|    |                            |                                 | 2223079001.                           |                                |          |   |  |
| 19 | Green River Natural Area   | Assessor's Maps more            |                                       |                                |          |   |  |
|    |                            | accurately redrawn with current |                                       |                                |          |   |  |
|    |                            | information (see map)           |                                       |                                |          |   |  |
|    | L                          |                                 | <u> </u>                              |                                | <u>L</u> | L |  |
|    |                            |                                 |                                       |                                |          |   |  |