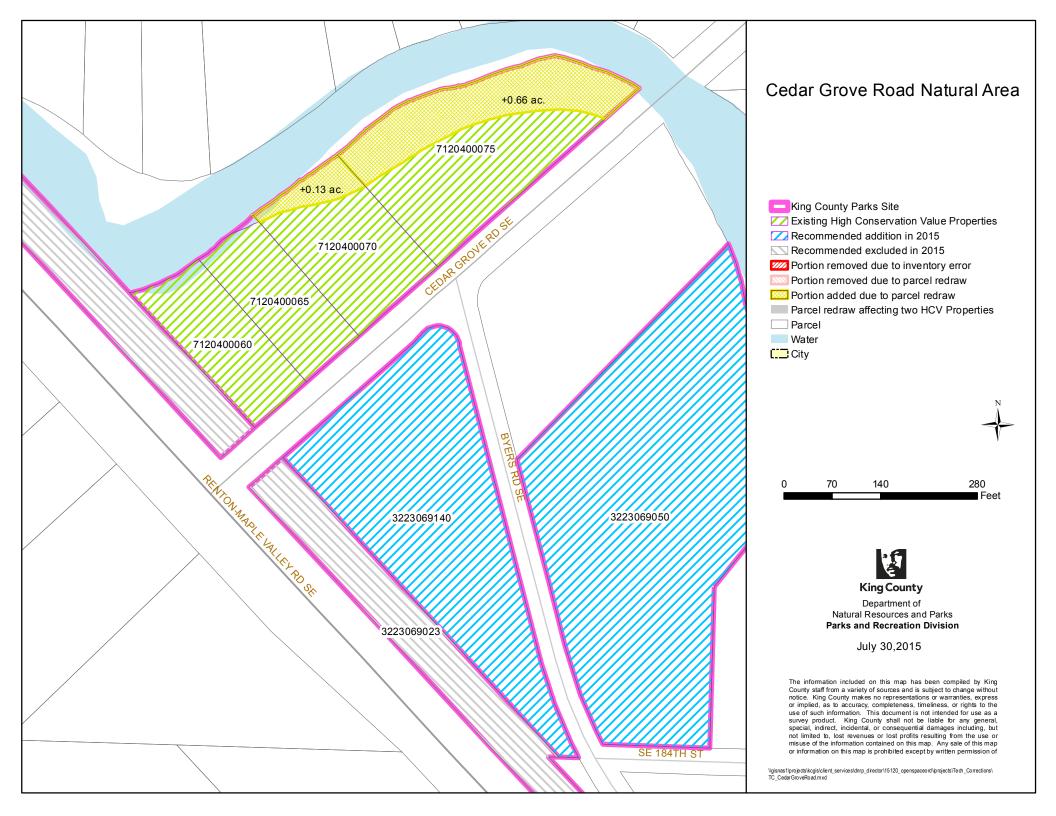

|       |                                                               |                                                                                  | 1. MAP COR                                                                                                                                                                                                                                                                                                                                                                                                                              | RECTIONS                                                                                                                                                                                                                                                                |                      |                          | 2. INVENTORY ERROR CORRECTIONS                                                                                                                                                                                                                                                                                                                                                                                                                                                                                                                                                                                                                                                                                                                                                                                                             |
|-------|---------------------------------------------------------------|----------------------------------------------------------------------------------|-----------------------------------------------------------------------------------------------------------------------------------------------------------------------------------------------------------------------------------------------------------------------------------------------------------------------------------------------------------------------------------------------------------------------------------------|-------------------------------------------------------------------------------------------------------------------------------------------------------------------------------------------------------------------------------------------------------------------------|----------------------|--------------------------|--------------------------------------------------------------------------------------------------------------------------------------------------------------------------------------------------------------------------------------------------------------------------------------------------------------------------------------------------------------------------------------------------------------------------------------------------------------------------------------------------------------------------------------------------------------------------------------------------------------------------------------------------------------------------------------------------------------------------------------------------------------------------------------------------------------------------------------------|
| Count | Site Name                                                     | a. Parcel Redraws                                                                | b. Parcel Number Changes                                                                                                                                                                                                                                                                                                                                                                                                                | c. Ownership Interest<br>Changes                                                                                                                                                                                                                                        | d. Site Name Changes | e. Inventory List Errors | Inventory Error Corrections                                                                                                                                                                                                                                                                                                                                                                                                                                                                                                                                                                                                                                                                                                                                                                                                                |
| 1     | Bass Lake Complex Natural<br>Area                             | Assessor's Maps more<br>accurately redrawn with current<br>information (see map) |                                                                                                                                                                                                                                                                                                                                                                                                                                         |                                                                                                                                                                                                                                                                         |                      |                          |                                                                                                                                                                                                                                                                                                                                                                                                                                                                                                                                                                                                                                                                                                                                                                                                                                            |
| 2     | Big Spring Newaukum<br>Creek Natural Area                     | Assessor's Maps more<br>accurately redrawn with current<br>information (see map) |                                                                                                                                                                                                                                                                                                                                                                                                                                         |                                                                                                                                                                                                                                                                         |                      |                          |                                                                                                                                                                                                                                                                                                                                                                                                                                                                                                                                                                                                                                                                                                                                                                                                                                            |
| 3     | Black Diamond Natural<br>Area                                 | Assessor's Maps more accurately redrawn with current information (see map)       | Parcels 032106-9075, 032106-<br>9076, and 032106-9077 were<br>listed on 2009 Charter<br>Amendment inventory, but<br>were later merged into 032106-<br>9001. The western portion of<br>what is now parcel 032106-<br>9001 had previously been<br>excluded from the inventory.<br>The western portions of 032106-<br>9001 remain excluded from the<br>Charter Amendment inventory<br>due to future alignment of the<br>Green River Trail. |                                                                                                                                                                                                                                                                         |                      |                          | Removal of 0.05 acres. Area was included in KC Parks temporary conservation easement granted under the Black Diamond Agreement (7/24/1997, rec #9708110711). The land appeared as State road right of way on King County BLA L05L0097 (12/9/2005, rec # 20051209900003). This occurred prior to King County's fee acquisition of nearby land on 3/23/2006 (rec #20060323001809). No fee interest was ever acquired by King County.  Removal of 2.94 acres. Area was included in KC Parks temporary conservation easement granted under the Black Diamond Agreement 7/24/1997 (rec #9708110711). Conveyed from Plum Creek to State DOT on 7/26/2006 (rec #20060804002122). This land was not included in King County's fee acquisition of nearby land on 3/23/2006 (rec #20060323001809). No fee interest was ever acquired by King County. |
| 4     | Carnation Marsh Natural<br>Area                               | Assessor's Maps more accurately redrawn with current information (see map)       |                                                                                                                                                                                                                                                                                                                                                                                                                                         | 2009 inventory included easements on parcels 292507-9027 and 292507-9035, which were acquired under recorded deed 9812070432. King County acquired fee to these parcels in 2010 under deed 20100123002104, therefore the fee interests are now listed on the inventory. |                      |                          |                                                                                                                                                                                                                                                                                                                                                                                                                                                                                                                                                                                                                                                                                                                                                                                                                                            |
| 5     | Cavanaugh Pond Natural<br>Area                                | Assessor's Maps more<br>accurately redrawn with current<br>information (see map) |                                                                                                                                                                                                                                                                                                                                                                                                                                         |                                                                                                                                                                                                                                                                         |                      |                          |                                                                                                                                                                                                                                                                                                                                                                                                                                                                                                                                                                                                                                                                                                                                                                                                                                            |
| 6     | Cedar Grove Road Natural<br>Area                              | Assessor's Maps more<br>accurately redrawn with current<br>information (see map) |                                                                                                                                                                                                                                                                                                                                                                                                                                         |                                                                                                                                                                                                                                                                         |                      |                          |                                                                                                                                                                                                                                                                                                                                                                                                                                                                                                                                                                                                                                                                                                                                                                                                                                            |
| 7     | Chinook Bend Natural Area                                     | Assessor's Maps more<br>accurately redrawn with current<br>information (see map) |                                                                                                                                                                                                                                                                                                                                                                                                                                         |                                                                                                                                                                                                                                                                         |                      |                          |                                                                                                                                                                                                                                                                                                                                                                                                                                                                                                                                                                                                                                                                                                                                                                                                                                            |
| 8     | Christiansen Pond Natural<br>Area                             | Assessor's Maps more<br>accurately redrawn with current<br>information (see map) |                                                                                                                                                                                                                                                                                                                                                                                                                                         |                                                                                                                                                                                                                                                                         |                      |                          |                                                                                                                                                                                                                                                                                                                                                                                                                                                                                                                                                                                                                                                                                                                                                                                                                                            |
| 9     | Cougar Mountain Regional V                                    | Vildland Park - technical correcti                                               | ons are listed below by map nam                                                                                                                                                                                                                                                                                                                                                                                                         | e                                                                                                                                                                                                                                                                       |                      |                          |                                                                                                                                                                                                                                                                                                                                                                                                                                                                                                                                                                                                                                                                                                                                                                                                                                            |
| 9a    | "Cougar Mountain Regional<br>Wildland Park - 166th Way<br>SE" | Assessor's Maps more accurately redrawn with current information (see map)       |                                                                                                                                                                                                                                                                                                                                                                                                                                         |                                                                                                                                                                                                                                                                         |                      |                          | Removal of 0.37 acres: This area was formerly part of Cougar Mountain Park parcel 252405-9003, on both sides of 166th Way SE. King County transferred this 0.37-acre portion of the parcel to a private company, C&R Investors LLC, by a Quit Claim Deed, signed September 19, 2005, (Recording number 20050922001273). There was no King County interest in this property at the time of the 2009 Inventory. (A subsequent parcel redraw has reduced the acreage of this inventory error land by 0.13 acres, to 0.24 acres.)                                                                                                                                                                                                                                                                                                              |