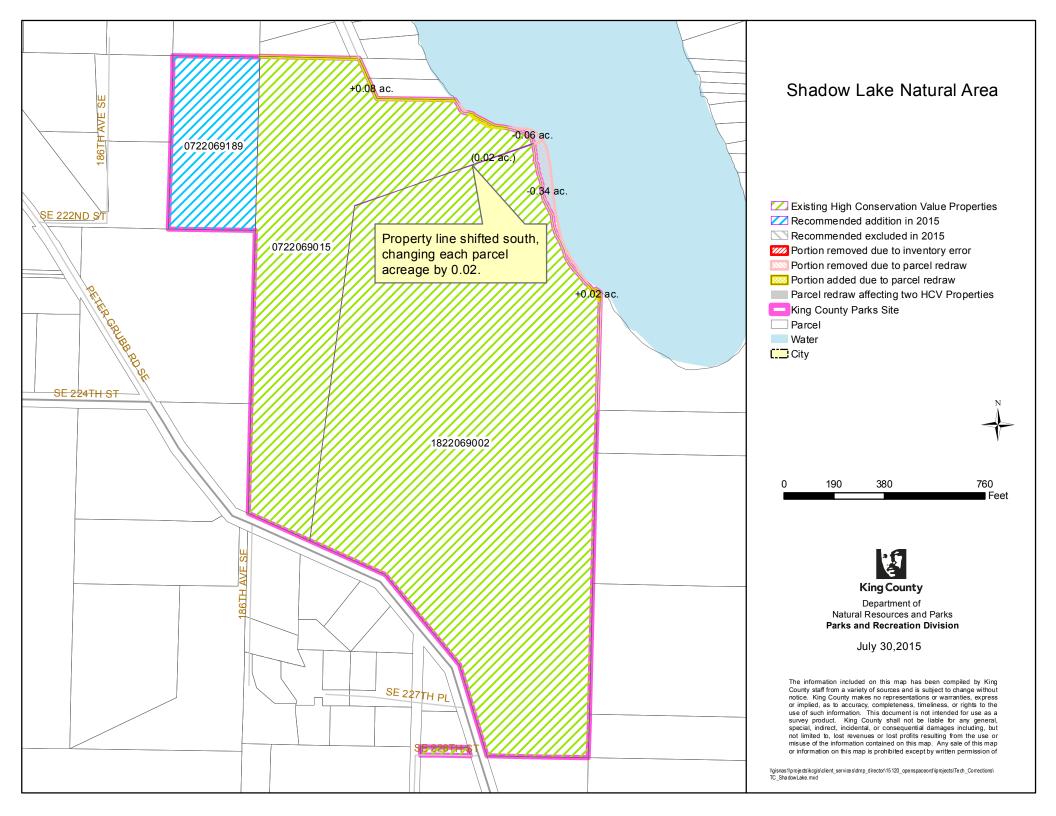

| 44   | Raab's Lagoon Natural Area              |                                                              |                                                               |   |          |                                                                                                                            |
|------|-----------------------------------------|--------------------------------------------------------------|---------------------------------------------------------------|---|----------|----------------------------------------------------------------------------------------------------------------------------|
|      |                                         | accurately redrawn with current<br>information (see map)     |                                                               |   |          |                                                                                                                            |
| 45   | Raging River Natural Area               | Assessor's Maps more                                         |                                                               |   |          |                                                                                                                            |
|      |                                         | accurately redrawn with current                              |                                                               |   |          |                                                                                                                            |
|      |                                         | information (see map)                                        |                                                               |   |          |                                                                                                                            |
| 46   | Ravenhill Open Space                    | Assessor's Maps more                                         |                                                               |   |          |                                                                                                                            |
|      |                                         | accurately redrawn with current<br>information (see map)     |                                                               |   |          |                                                                                                                            |
| 47   | Ravensdale Retreat Natural              | Assessor's Maps more                                         |                                                               |   |          |                                                                                                                            |
| 1,   | Area                                    | accurately redrawn with current                              |                                                               |   |          |                                                                                                                            |
|      |                                         | information (see map)                                        |                                                               |   |          |                                                                                                                            |
| 48   | Ricardi Reach Natural Area              |                                                              |                                                               |   |          |                                                                                                                            |
|      |                                         | accurately redrawn with current                              |                                                               |   |          |                                                                                                                            |
| - 10 | D. I.G. LAY.                            | information (see map)                                        |                                                               |   |          |                                                                                                                            |
| 49   | Rock Creek Natural Area                 | Assessor's Maps more<br>accurately redrawn with current      |                                                               |   |          |                                                                                                                            |
|      |                                         | information (see map)                                        |                                                               |   |          |                                                                                                                            |
| 50   | Shadow Lake Natural Area                | Assessor's Maps more                                         |                                                               |   |          |                                                                                                                            |
|      |                                         | accurately redrawn with current                              |                                                               |   |          |                                                                                                                            |
|      |                                         | information (see map)                                        |                                                               |   |          |                                                                                                                            |
|      |                                         | al corrections are listed below by                           | map name                                                      | T | T        | <u>,                                      </u>                                                                             |
| 51a  | "Snoqualmie Forest -<br>Calligan Hydro" | Redraw #1: There was a redraw of the boundaries of the water |                                                               |   |          | Removal of 8.76 acres: The Snoqualmie Forest easement legal description excluded the "Calligan Hydro" parcel               |
|      | Canigan riyulo                          | body (shown on the assessor                                  |                                                               |   |          | 312509-9002, but this parcel was mistakenly included in the                                                                |
|      |                                         | map without a parcel number).                                |                                                               |   |          | parks database and listed on the 2009 charter amendment.                                                                   |
|      |                                         | It is part of King County's                                  |                                                               |   |          | King County has never owned a property interest here and it                                                                |
|      |                                         | easement.                                                    |                                                               |   |          | is being removed.                                                                                                          |
|      |                                         | Redraw #2: Assessor's maps                                   |                                                               |   |          |                                                                                                                            |
|      |                                         | were more accurately redrawn                                 |                                                               |   |          |                                                                                                                            |
|      |                                         | with current information (see map).                          |                                                               |   |          |                                                                                                                            |
| 51b  | "Snoqualmie Forest -                    | Assessor's Maps more                                         |                                                               |   |          |                                                                                                                            |
|      | Hancock East"                           | accurately redrawn with current                              |                                                               |   |          |                                                                                                                            |
|      |                                         | information (see map)                                        |                                                               |   |          |                                                                                                                            |
| 51c  | "Snoqualmie Forest -                    | Assessor's Maps more                                         |                                                               |   |          | Removal of 14.9 acres: The Snoqualmie Forest easement                                                                      |
|      | Hancock Creek Hydro"                    | accurately redrawn with current<br>information (see map)     |                                                               |   |          | legal description excluded the land that is now part of parcel 0824099002, but a separate parcel did not exist at the time |
|      |                                         | information (see map)                                        |                                                               |   |          | that King County acquired its easement. This parcel was                                                                    |
|      |                                         |                                                              |                                                               |   |          | mistakenly included in the parks database and listed on the                                                                |
|      |                                         |                                                              |                                                               |   |          | 2009 charter amendment (as portions of parcel 0724099001                                                                   |
|      |                                         |                                                              |                                                               |   |          | and 0824099001). King County has never owned a property                                                                    |
|      |                                         |                                                              |                                                               |   |          | interest here and it is being removed.                                                                                     |
| 51d  | "Snoqualmie Forest -                    |                                                              | Map documents all of the water                                |   |          |                                                                                                                            |
|      | 'HYDR' Parcels"                         |                                                              | features on Assessor maps that                                |   |          |                                                                                                                            |
|      |                                         |                                                              | don't have a regular parcel                                   |   |          |                                                                                                                            |
|      |                                         |                                                              | number (instead they have the format [MAJORCODE]-             |   |          |                                                                                                                            |
|      |                                         |                                                              | HYDR), but which fall into the                                |   |          |                                                                                                                            |
|      |                                         |                                                              | conservation easement, and                                    |   |          |                                                                                                                            |
|      |                                         |                                                              | contribute to the acreage count                               |   |          |                                                                                                                            |
|      |                                         |                                                              | of the HCVP Inventory.                                        |   |          |                                                                                                                            |
|      |                                         |                                                              | (Several other water bodies                                   |   |          |                                                                                                                            |
|      |                                         |                                                              | exist within Snoqualmie Forest which are actually part of the |   |          |                                                                                                                            |
|      |                                         |                                                              | Assessor's numbered parcels in                                |   |          |                                                                                                                            |
|      |                                         |                                                              | those sections.)                                              |   |          |                                                                                                                            |
|      |                                         |                                                              |                                                               |   |          |                                                                                                                            |
|      | L                                       | <u> </u>                                                     | <u> </u>                                                      | l | <u>l</u> |                                                                                                                            |