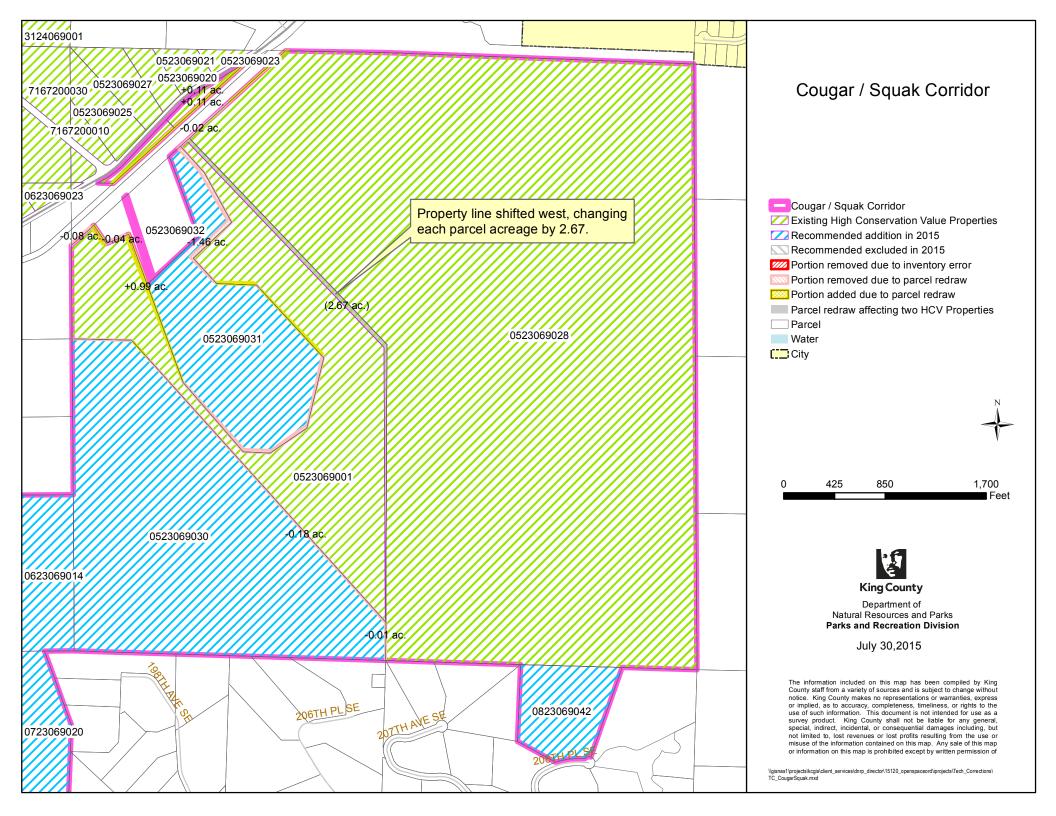

ge 1 7/30/2015

| 9b | "Cougar Mountain Regional  |                                 |                                       |                                |          |   |  |
|----|----------------------------|---------------------------------|---------------------------------------|--------------------------------|----------|---|--|
|    | Wildland Park - Southeast" | accurately redrawn with current |                                       |                                |          |   |  |
|    |                            | information (see map)           |                                       |                                |          |   |  |
| 9c | "Cougar Mountain Regional  | Assessor's Maps more            |                                       |                                |          |   |  |
| /- | Wildland Park - West"      | accurately redrawn with current |                                       |                                |          |   |  |
|    | Wildiand Lark - West       | information (see map)           |                                       |                                |          |   |  |
|    |                            |                                 |                                       |                                |          |   |  |
| 10 | Cougar Squak Corridor      | Assessor's Maps more            |                                       |                                |          |   |  |
|    |                            | accurately redrawn with current |                                       |                                |          |   |  |
|    |                            | information (see map)           |                                       |                                |          |   |  |
| 11 | Crow Marsh Natural Area    | Assessor's Maps more            |                                       |                                |          |   |  |
| 11 | Clow Marsh Natural Area    | accurately redrawn with current |                                       |                                |          |   |  |
|    |                            |                                 |                                       |                                |          |   |  |
|    |                            | information (see map)           |                                       |                                |          |   |  |
| 12 | Dockton Forest             | Assessor's Maps more            |                                       |                                |          |   |  |
|    |                            | accurately redrawn with current |                                       |                                |          |   |  |
|    |                            | information (see map)           |                                       |                                |          |   |  |
| 12 | Dockton Natural Area       | Assessor's Maps more            |                                       |                                |          |   |  |
| 13 | Dockton Natural Area       |                                 |                                       |                                |          |   |  |
|    |                            | accurately redrawn with current |                                       |                                |          |   |  |
|    | <u> </u>                   | information (see map)           |                                       |                                |          |   |  |
| 14 | Dorre Don Reach Natural    | Assessor's Maps more            | This is not an actual change, but     |                                |          |   |  |
|    | Area                       | accurately redrawn with current |                                       |                                |          |   |  |
|    | - Hou                      | information (see map)           | this note documents that King         |                                |          |   |  |
|    |                            | information (see map)           | County only owns the northern         |                                |          |   |  |
|    |                            |                                 | portion of parcel 1522069061,         |                                |          |   |  |
|    |                            |                                 | acquired on 2/24/2006 (rec            |                                |          |   |  |
|    |                            |                                 | #20060224001536). King County         |                                |          |   |  |
|    |                            |                                 | has never held a property interest    |                                |          |   |  |
|    |                            |                                 | in the southern panhandle strip of    |                                |          |   |  |
|    |                            |                                 | this parcel (but the Assessor's       |                                |          |   |  |
|    |                            |                                 | Office has never changed the          |                                |          |   |  |
|    |                            |                                 | parcel boundary to reflect this split |                                |          |   |  |
|    |                            |                                 | in ownership).                        |                                |          |   |  |
|    |                            |                                 | 17                                    |                                |          |   |  |
| 15 | Ellis Creek Natural Area   | Assessor's Maps more            |                                       |                                |          |   |  |
|    |                            | accurately redrawn with current |                                       |                                |          |   |  |
|    |                            | information (see map)           |                                       |                                |          |   |  |
| 16 | Evans Crest Natural Area   | Assessor's Maps more            |                                       |                                |          |   |  |
| 10 | Evans crest ratural rica   | accurately redrawn with current |                                       |                                |          |   |  |
|    |                            |                                 |                                       |                                |          |   |  |
|    |                            | information (see map)           |                                       |                                |          |   |  |
| 17 | Fall City Natural Area     | Assessor's Maps more            | The following is both a Parcel N      | umber and an Ownership         |          |   |  |
|    |                            | accurately redrawn with current | Interest Change: 2009 inventory       | included easement ownership    |          |   |  |
|    |                            | information (see map)           | on a portion of parcel 102407-90      | 005 acquired 8/25/2005 (rec    |          |   |  |
|    |                            | ( ) ( )                         | #20050825001807). King Count          |                                |          |   |  |
|    |                            |                                 | parcel on 7/25/2013 (rec #20130       |                                |          |   |  |
|    |                            |                                 |                                       |                                |          |   |  |
|    |                            |                                 | acquired in fee matched the ease      |                                |          |   |  |
|    |                            |                                 | was created to reflect the county     |                                |          |   |  |
|    |                            |                                 | new parcel number 102407-9037         | (we no longer own any          |          |   |  |
|    |                            |                                 | property interest in the parcel that  | at is now called 102407-9005). |          |   |  |
| 18 | Girl Scout Totem Council   | Assessor's Maps more            | The Assessor placed a portion         |                                |          |   |  |
| 10 |                            |                                 |                                       |                                |          |   |  |
|    | (Camp River Ranch)         | accurately redrawn with current | of this site in parcel                |                                |          |   |  |
|    |                            | information (see map)           | 1425079001, which is a parcel         |                                |          |   |  |
|    |                            |                                 | that also contains Snoqualmie         |                                |          |   |  |
|    |                            |                                 | Forest acreage. However this          |                                |          |   |  |
|    |                            |                                 | action is likely an error and it      |                                |          |   |  |
|    |                            |                                 | should still belong to parcel         |                                |          |   |  |
|    |                            |                                 | 2225079001.                           |                                |          |   |  |
|    |                            |                                 | 2223079001.                           |                                |          |   |  |
| 19 | Green River Natural Area   | Assessor's Maps more            |                                       |                                |          |   |  |
|    |                            | accurately redrawn with current |                                       |                                |          |   |  |
|    |                            | information (see map)           |                                       |                                |          |   |  |
|    | L                          |                                 | <u> </u>                              |                                | <u>L</u> | L |  |
|    |                            |                                 |                                       |                                |          |   |  |