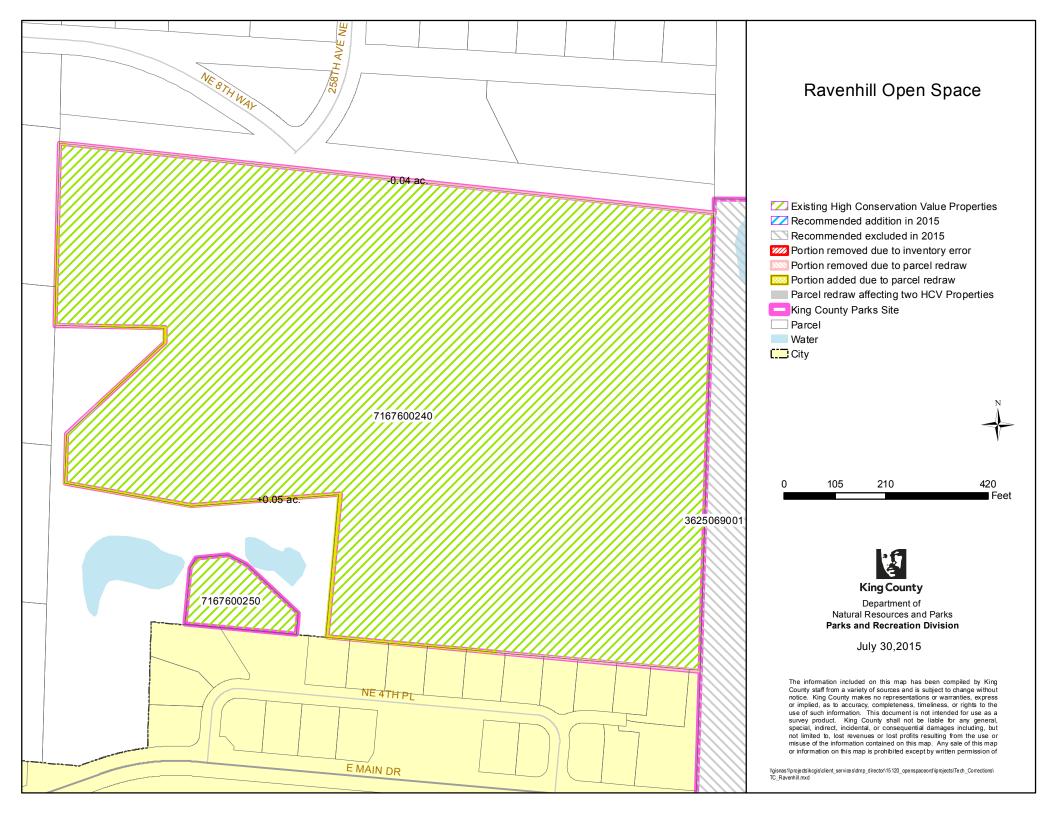

# "PARCEL REDRAW" DETAILS

The acreage changes due to "Parcel Redraws" are indicated on the maps as follows:

| Map Legend                                                                                  | Description                                                                                                                                                              | Guide to Acreage                                                                                                                                                    |
|---------------------------------------------------------------------------------------------|--------------------------------------------------------------------------------------------------------------------------------------------------------------------------|---------------------------------------------------------------------------------------------------------------------------------------------------------------------|
|                                                                                             |                                                                                                                                                                          | Listed on Map                                                                                                                                                       |
| Portion removed due to parcel redraw                                                        | Depicts land that was removed<br>from the edges of a 2009 HCV<br>(High Conservation Value)<br>Inventory parcel due to parcel<br>boundary redraw by Assessor's<br>Office. | - X.XX e.g0.04  The number indicates the total acreage removed from that parcel (totaling the changes along all edges)                                              |
| Portion added due to parcel redraw                                                          | Depicts land that was added to<br>the edges of a 2009 HCV<br>Inventory parcel due to parcel<br>boundary redraw by the<br>Assessor's Office                               | + X.XX e.g. +0.04  The number indicates the total acreage added to that parcel (totaling the changes along all edges)                                               |
| Parcel redraw affecting<br>two HCV parcels<br>(HCV=High<br>Conservation Value<br>Inventory) | Acreage change affects two 2009 HCV Inventory parcels – typically an internal change by which the acreage lost from one parcel is gained by the other.                   | (X.XX) e.g. (0.04)  The number indicates the change affecting the two adjacent parcels (representing the amount lost from one parcel and gained by adjacent parcel) |

| 44   | Raab's Lagoon Natural Area              |                                                              |                                                               |   |          |                                                                                                                            |
|------|-----------------------------------------|--------------------------------------------------------------|---------------------------------------------------------------|---|----------|----------------------------------------------------------------------------------------------------------------------------|
|      |                                         | accurately redrawn with current<br>information (see map)     |                                                               |   |          |                                                                                                                            |
| 45   | Raging River Natural Area               | Assessor's Maps more                                         |                                                               |   |          |                                                                                                                            |
|      |                                         | accurately redrawn with current                              |                                                               |   |          |                                                                                                                            |
|      |                                         | information (see map)                                        |                                                               |   |          |                                                                                                                            |
| 46   | Ravenhill Open Space                    | Assessor's Maps more                                         |                                                               |   |          |                                                                                                                            |
|      |                                         | accurately redrawn with current<br>information (see map)     |                                                               |   |          |                                                                                                                            |
| 47   | Ravensdale Retreat Natural              | Assessor's Maps more                                         |                                                               |   |          |                                                                                                                            |
| 1,   | Area                                    | accurately redrawn with current                              |                                                               |   |          |                                                                                                                            |
|      |                                         | information (see map)                                        |                                                               |   |          |                                                                                                                            |
| 48   | Ricardi Reach Natural Area              |                                                              |                                                               |   |          |                                                                                                                            |
|      |                                         | accurately redrawn with current                              |                                                               |   |          |                                                                                                                            |
| - 10 | D. I.G. LAY.                            | information (see map)                                        |                                                               |   |          |                                                                                                                            |
| 49   | Rock Creek Natural Area                 | Assessor's Maps more<br>accurately redrawn with current      |                                                               |   |          |                                                                                                                            |
|      |                                         | information (see map)                                        |                                                               |   |          |                                                                                                                            |
| 50   | Shadow Lake Natural Area                | Assessor's Maps more                                         |                                                               |   |          |                                                                                                                            |
|      |                                         | accurately redrawn with current                              |                                                               |   |          |                                                                                                                            |
|      |                                         | information (see map)                                        |                                                               |   |          |                                                                                                                            |
|      |                                         | al corrections are listed below by                           | map name                                                      | T | T        | <u>,                                      </u>                                                                             |
| 51a  | "Snoqualmie Forest -<br>Calligan Hydro" | Redraw #1: There was a redraw of the boundaries of the water |                                                               |   |          | Removal of 8.76 acres: The Snoqualmie Forest easement legal description excluded the "Calligan Hydro" parcel               |
|      | Canigan riyulo                          | body (shown on the assessor                                  |                                                               |   |          | 312509-9002, but this parcel was mistakenly included in the                                                                |
|      |                                         | map without a parcel number).                                |                                                               |   |          | parks database and listed on the 2009 charter amendment.                                                                   |
|      |                                         | It is part of King County's                                  |                                                               |   |          | King County has never owned a property interest here and it                                                                |
|      |                                         | easement.                                                    |                                                               |   |          | is being removed.                                                                                                          |
|      |                                         | Redraw #2: Assessor's maps                                   |                                                               |   |          |                                                                                                                            |
|      |                                         | were more accurately redrawn                                 |                                                               |   |          |                                                                                                                            |
|      |                                         | with current information (see map).                          |                                                               |   |          |                                                                                                                            |
| 51b  | "Snoqualmie Forest -                    | Assessor's Maps more                                         |                                                               |   |          |                                                                                                                            |
|      | Hancock East"                           | accurately redrawn with current                              |                                                               |   |          |                                                                                                                            |
|      |                                         | information (see map)                                        |                                                               |   |          |                                                                                                                            |
| 51c  | "Snoqualmie Forest -                    | Assessor's Maps more                                         |                                                               |   |          | Removal of 14.9 acres: The Snoqualmie Forest easement                                                                      |
|      | Hancock Creek Hydro"                    | accurately redrawn with current<br>information (see map)     |                                                               |   |          | legal description excluded the land that is now part of parcel 0824099002, but a separate parcel did not exist at the time |
|      |                                         | information (see map)                                        |                                                               |   |          | that King County acquired its easement. This parcel was                                                                    |
|      |                                         |                                                              |                                                               |   |          | mistakenly included in the parks database and listed on the                                                                |
|      |                                         |                                                              |                                                               |   |          | 2009 charter amendment (as portions of parcel 0724099001                                                                   |
|      |                                         |                                                              |                                                               |   |          | and 0824099001). King County has never owned a property                                                                    |
|      |                                         |                                                              |                                                               |   |          | interest here and it is being removed.                                                                                     |
| 51d  | "Snoqualmie Forest -                    |                                                              | Map documents all of the water                                |   |          |                                                                                                                            |
|      | 'HYDR' Parcels"                         |                                                              | features on Assessor maps that                                |   |          |                                                                                                                            |
|      |                                         |                                                              | don't have a regular parcel                                   |   |          |                                                                                                                            |
|      |                                         |                                                              | number (instead they have the format [MAJORCODE]-             |   |          |                                                                                                                            |
|      |                                         |                                                              | HYDR), but which fall into the                                |   |          |                                                                                                                            |
|      |                                         |                                                              | conservation easement, and                                    |   |          |                                                                                                                            |
|      |                                         |                                                              | contribute to the acreage count                               |   |          |                                                                                                                            |
|      |                                         |                                                              | of the HCVP Inventory.                                        |   |          |                                                                                                                            |
|      |                                         |                                                              | (Several other water bodies                                   |   |          |                                                                                                                            |
|      |                                         |                                                              | exist within Snoqualmie Forest which are actually part of the |   |          |                                                                                                                            |
|      |                                         |                                                              | Assessor's numbered parcels in                                |   |          |                                                                                                                            |
|      |                                         |                                                              | those sections.)                                              |   |          |                                                                                                                            |
|      |                                         |                                                              |                                                               |   |          |                                                                                                                            |
|      | L                                       | <u> </u>                                                     | <u> </u>                                                      | l | <u>l</u> |                                                                                                                            |