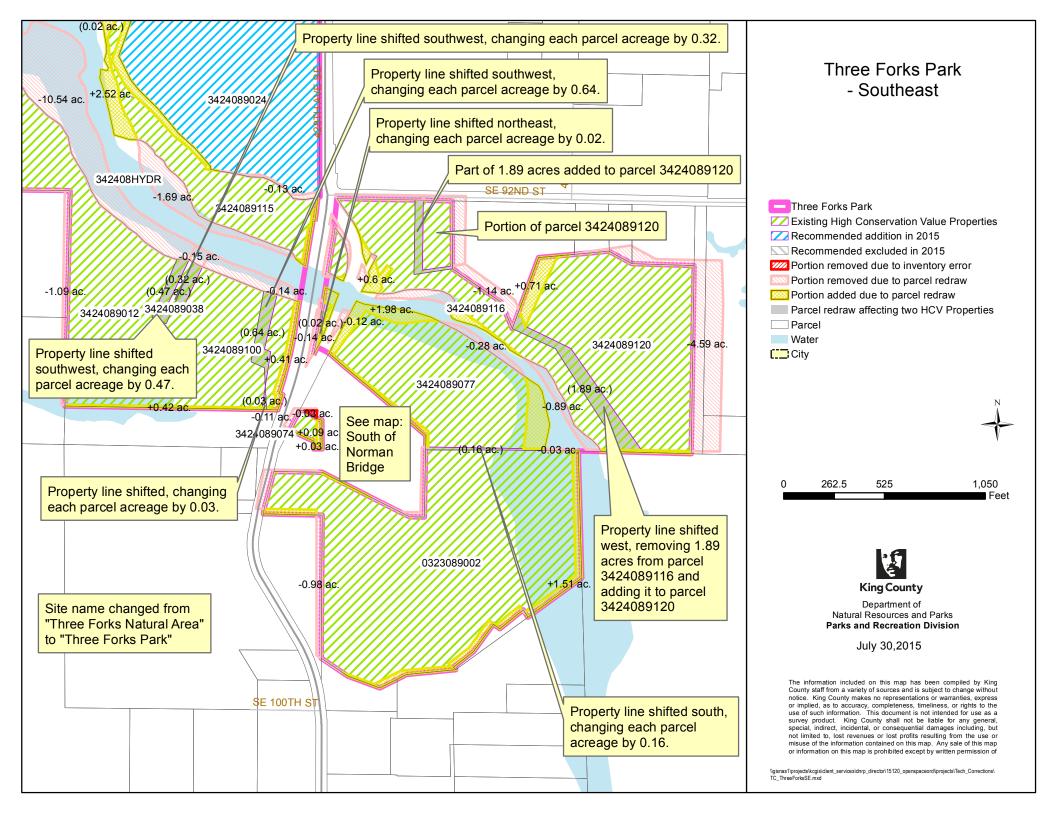

# TECHNICAL CORRECTIONS OVERVIEW

This package documents technical corrections needed to update the 2009 High Conservation Value Property Inventory to reflect current and accurate information.

These changes are already incorporated into the updated inventory list and maps for the High Conservation Value Properties presented in Attachment A.

# TECHNICAL CORRECTIONS CATEGORIES

The changes fall into the following two main categories "Map Corrections" and "Inventory Error Corrections." The following pages describe the technical corrections in detail by site; there are corresponding maps documenting the changes (except for site name changes).

### a. Parcel Redraws

Parcel boundaries were redrawn during GIS shapefile updates by Assessor's Office, affecting spatial depiction of a parcel in GIS but not changing legal description. The redrawn parcels better depict river shoreline, road edge, or correct a past error in parcel depiction. Only changes that resulted in >0.01 acre have been documented.

# d. Site Name Changes

Site name was changed by King County Parks.

# "PARCEL REDRAW" DETAILS

The acreage changes due to "Parcel Redraws" are indicated on the maps as follows:

| Map Legend                                                                                  | Description                                                                                                                                                              | Guide to Acreage                                                                                                                                                    |
|---------------------------------------------------------------------------------------------|--------------------------------------------------------------------------------------------------------------------------------------------------------------------------|---------------------------------------------------------------------------------------------------------------------------------------------------------------------|
|                                                                                             |                                                                                                                                                                          | Listed on Map                                                                                                                                                       |
| Portion removed due to parcel redraw                                                        | Depicts land that was removed<br>from the edges of a 2009 HCV<br>(High Conservation Value)<br>Inventory parcel due to parcel<br>boundary redraw by Assessor's<br>Office. | - X.XX e.g0.04  The number indicates the total acreage removed from that parcel (totaling the changes along all edges)                                              |
| Portion added due to parcel redraw                                                          | Depicts land that was added to<br>the edges of a 2009 HCV<br>Inventory parcel due to parcel<br>boundary redraw by the<br>Assessor's Office                               | + X.XX e.g. +0.04  The number indicates the total acreage added to that parcel (totaling the changes along all edges)                                               |
| Parcel redraw affecting<br>two HCV parcels<br>(HCV=High<br>Conservation Value<br>Inventory) | Acreage change affects two 2009 HCV Inventory parcels – typically an internal change by which the acreage lost from one parcel is gained by the other.                   | (X.XX) e.g. (0.04)  The number indicates the change affecting the two adjacent parcels (representing the amount lost from one parcel and gained by adjacent parcel) |

# "KING COUNTY PARKS SITE" BOUNDARIES

The dark pink "King County Parks Site" outline on the maps is an older shapefile that has not been updated to match current parcel boundaries. Its boundaries do not match current parcels in many locations, reflecting the changes in parcel boundaries over time.