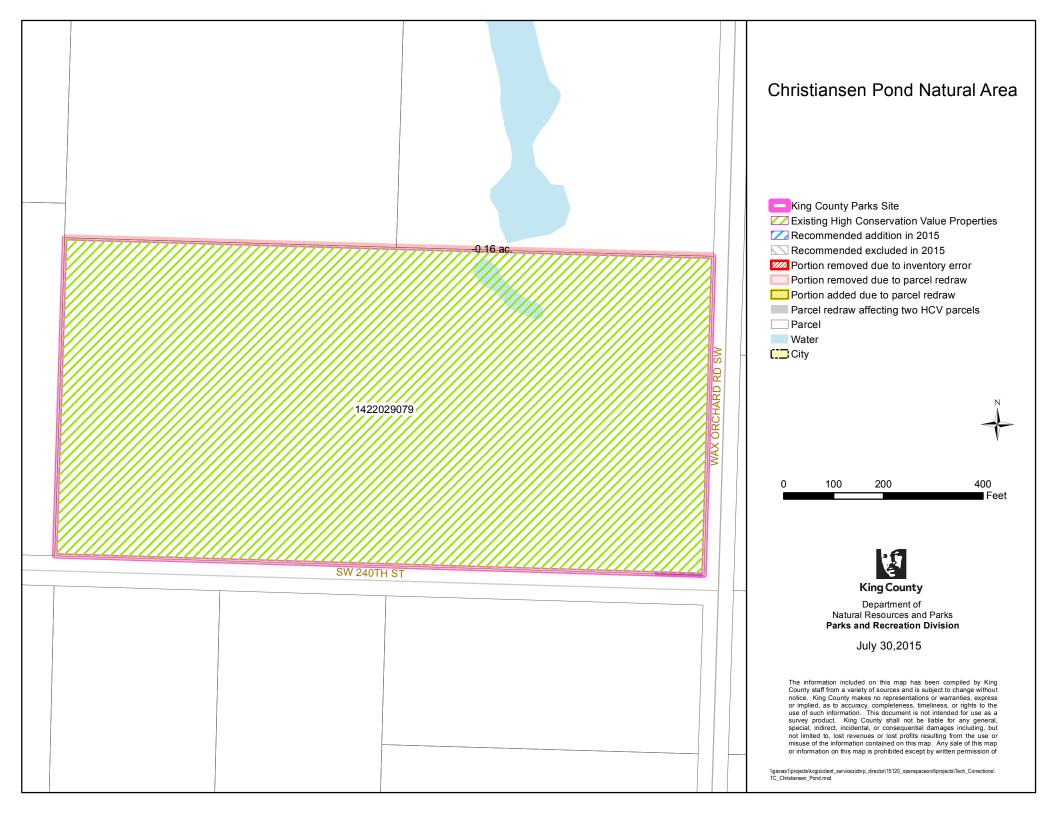

|       |                                                               |                                                                                  | 1. MAP COR                                                                                                                                                                                                                                                                                                                                                                                                                              | RECTIONS                                                                                                                                                                                                                                                                |                      |                          | 2. INVENTORY ERROR CORRECTIONS                                                                                                                                                                                                                                                                                                                                                                                                                                                                                                                                                                                                                                                                                                                                                                                                             |
|-------|---------------------------------------------------------------|----------------------------------------------------------------------------------|-----------------------------------------------------------------------------------------------------------------------------------------------------------------------------------------------------------------------------------------------------------------------------------------------------------------------------------------------------------------------------------------------------------------------------------------|-------------------------------------------------------------------------------------------------------------------------------------------------------------------------------------------------------------------------------------------------------------------------|----------------------|--------------------------|--------------------------------------------------------------------------------------------------------------------------------------------------------------------------------------------------------------------------------------------------------------------------------------------------------------------------------------------------------------------------------------------------------------------------------------------------------------------------------------------------------------------------------------------------------------------------------------------------------------------------------------------------------------------------------------------------------------------------------------------------------------------------------------------------------------------------------------------|
| Count | Site Name                                                     | a. Parcel Redraws                                                                | b. Parcel Number Changes                                                                                                                                                                                                                                                                                                                                                                                                                | c. Ownership Interest<br>Changes                                                                                                                                                                                                                                        | d. Site Name Changes | e. Inventory List Errors | Inventory Error Corrections                                                                                                                                                                                                                                                                                                                                                                                                                                                                                                                                                                                                                                                                                                                                                                                                                |
| 1     | Bass Lake Complex Natural<br>Area                             | Assessor's Maps more<br>accurately redrawn with current<br>information (see map) |                                                                                                                                                                                                                                                                                                                                                                                                                                         |                                                                                                                                                                                                                                                                         |                      |                          |                                                                                                                                                                                                                                                                                                                                                                                                                                                                                                                                                                                                                                                                                                                                                                                                                                            |
| 2     | Big Spring Newaukum<br>Creek Natural Area                     | Assessor's Maps more<br>accurately redrawn with current<br>information (see map) |                                                                                                                                                                                                                                                                                                                                                                                                                                         |                                                                                                                                                                                                                                                                         |                      |                          |                                                                                                                                                                                                                                                                                                                                                                                                                                                                                                                                                                                                                                                                                                                                                                                                                                            |
| 3     | Black Diamond Natural<br>Area                                 | Assessor's Maps more accurately redrawn with current information (see map)       | Parcels 032106-9075, 032106-<br>9076, and 032106-9077 were<br>listed on 2009 Charter<br>Amendment inventory, but<br>were later merged into 032106-<br>9001. The western portion of<br>what is now parcel 032106-<br>9001 had previously been<br>excluded from the inventory.<br>The western portions of 032106-<br>9001 remain excluded from the<br>Charter Amendment inventory<br>due to future alignment of the<br>Green River Trail. |                                                                                                                                                                                                                                                                         |                      |                          | Removal of 0.05 acres. Area was included in KC Parks temporary conservation easement granted under the Black Diamond Agreement (7/24/1997, rec #9708110711). The land appeared as State road right of way on King County BLA L05L0097 (12/9/2005, rec # 20051209900003). This occurred prior to King County's fee acquisition of nearby land on 3/23/2006 (rec #20060323001809). No fee interest was ever acquired by King County.  Removal of 2.94 acres. Area was included in KC Parks temporary conservation easement granted under the Black Diamond Agreement 7/24/1997 (rec #9708110711). Conveyed from Plum Creek to State DOT on 7/26/2006 (rec #20060804002122). This land was not included in King County's fee acquisition of nearby land on 3/23/2006 (rec #20060323001809). No fee interest was ever acquired by King County. |
| 4     | Carnation Marsh Natural<br>Area                               | Assessor's Maps more accurately redrawn with current information (see map)       |                                                                                                                                                                                                                                                                                                                                                                                                                                         | 2009 inventory included easements on parcels 292507-9027 and 292507-9035, which were acquired under recorded deed 9812070432. King County acquired fee to these parcels in 2010 under deed 20100123002104, therefore the fee interests are now listed on the inventory. |                      |                          |                                                                                                                                                                                                                                                                                                                                                                                                                                                                                                                                                                                                                                                                                                                                                                                                                                            |
| 5     | Cavanaugh Pond Natural<br>Area                                | Assessor's Maps more<br>accurately redrawn with current<br>information (see map) |                                                                                                                                                                                                                                                                                                                                                                                                                                         |                                                                                                                                                                                                                                                                         |                      |                          |                                                                                                                                                                                                                                                                                                                                                                                                                                                                                                                                                                                                                                                                                                                                                                                                                                            |
| 6     | Cedar Grove Road Natural<br>Area                              | Assessor's Maps more<br>accurately redrawn with current<br>information (see map) |                                                                                                                                                                                                                                                                                                                                                                                                                                         |                                                                                                                                                                                                                                                                         |                      |                          |                                                                                                                                                                                                                                                                                                                                                                                                                                                                                                                                                                                                                                                                                                                                                                                                                                            |
| 7     | Chinook Bend Natural Area                                     | Assessor's Maps more<br>accurately redrawn with current<br>information (see map) |                                                                                                                                                                                                                                                                                                                                                                                                                                         |                                                                                                                                                                                                                                                                         |                      |                          |                                                                                                                                                                                                                                                                                                                                                                                                                                                                                                                                                                                                                                                                                                                                                                                                                                            |
| 8     | Christiansen Pond Natural<br>Area                             | Assessor's Maps more<br>accurately redrawn with current<br>information (see map) |                                                                                                                                                                                                                                                                                                                                                                                                                                         |                                                                                                                                                                                                                                                                         |                      |                          |                                                                                                                                                                                                                                                                                                                                                                                                                                                                                                                                                                                                                                                                                                                                                                                                                                            |
| 9     | Cougar Mountain Regional V                                    | Vildland Park - technical correcti                                               | ons are listed below by map nam                                                                                                                                                                                                                                                                                                                                                                                                         | e                                                                                                                                                                                                                                                                       |                      |                          |                                                                                                                                                                                                                                                                                                                                                                                                                                                                                                                                                                                                                                                                                                                                                                                                                                            |
| 9a    | "Cougar Mountain Regional<br>Wildland Park - 166th Way<br>SE" | Assessor's Maps more accurately redrawn with current information (see map)       |                                                                                                                                                                                                                                                                                                                                                                                                                                         |                                                                                                                                                                                                                                                                         |                      |                          | Removal of 0.37 acres: This area was formerly part of Cougar Mountain Park parcel 252405-9003, on both sides of 166th Way SE. King County transferred this 0.37-acre portion of the parcel to a private company, C&R Investors LLC, by a Quit Claim Deed, signed September 19, 2005, (Recording number 20050922001273). There was no King County interest in this property at the time of the 2009 Inventory. (A subsequent parcel redraw has reduced the acreage of this inventory error land by 0.13 acres, to 0.24 acres.)                                                                                                                                                                                                                                                                                                              |