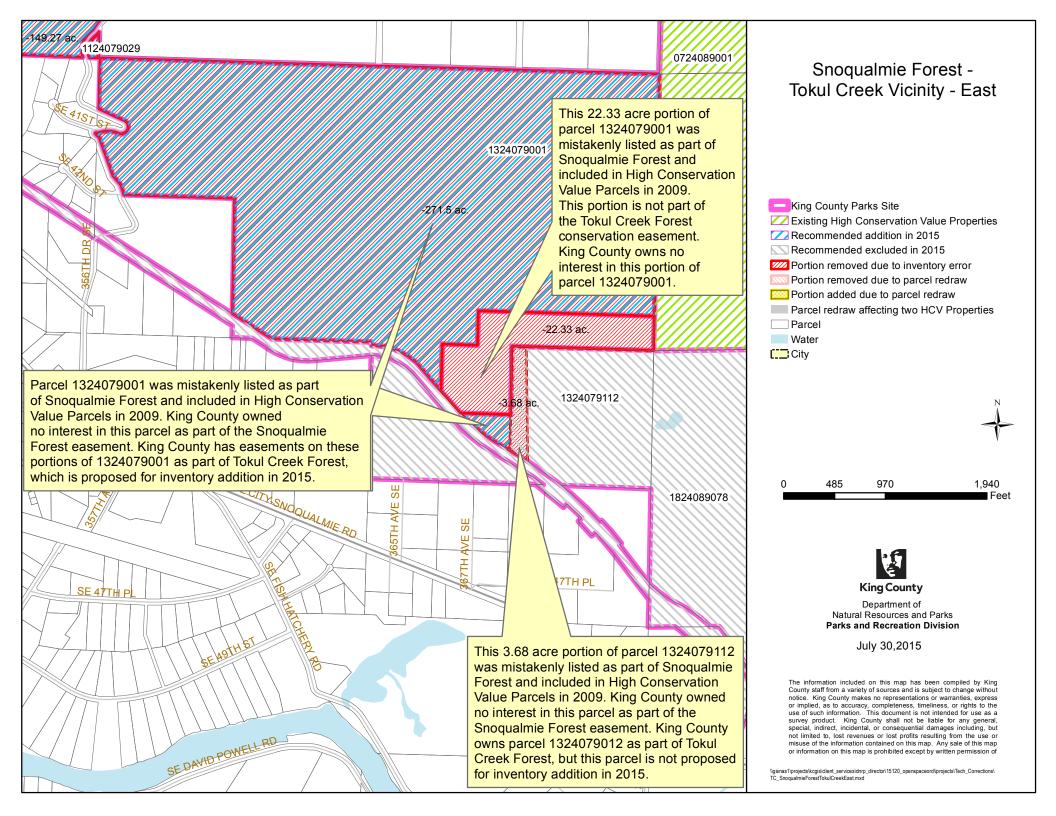

# "PARCEL REDRAW" DETAILS

The acreage changes due to "Parcel Redraws" are indicated on the maps as follows:

| Map Legend                                                                                  | Description                                                                                                                                                              | Guide to Acreage                                                                                                                                                    |
|---------------------------------------------------------------------------------------------|--------------------------------------------------------------------------------------------------------------------------------------------------------------------------|---------------------------------------------------------------------------------------------------------------------------------------------------------------------|
|                                                                                             |                                                                                                                                                                          | Listed on Map                                                                                                                                                       |
| Portion removed due to parcel redraw                                                        | Depicts land that was removed<br>from the edges of a 2009 HCV<br>(High Conservation Value)<br>Inventory parcel due to parcel<br>boundary redraw by Assessor's<br>Office. | - X.XX e.g0.04  The number indicates the total acreage removed from that parcel (totaling the changes along all edges)                                              |
| Portion added due to parcel redraw                                                          | Depicts land that was added to<br>the edges of a 2009 HCV<br>Inventory parcel due to parcel<br>boundary redraw by the<br>Assessor's Office                               | + X.XX e.g. +0.04  The number indicates the total acreage added to that parcel (totaling the changes along all edges)                                               |
| Parcel redraw affecting<br>two HCV parcels<br>(HCV=High<br>Conservation Value<br>Inventory) | Acreage change affects two 2009 HCV Inventory parcels – typically an internal change by which the acreage lost from one parcel is gained by the other.                   | (X.XX) e.g. (0.04)  The number indicates the change affecting the two adjacent parcels (representing the amount lost from one parcel and gained by adjacent parcel) |

# "KING COUNTY PARKS SITE" BOUNDARIES

The dark pink "King County Parks Site" outline on the maps is an older shapefile that has not been updated to match current parcel boundaries. Its boundaries do not match current parcels in many locations, reflecting the changes in parcel boundaries over time.