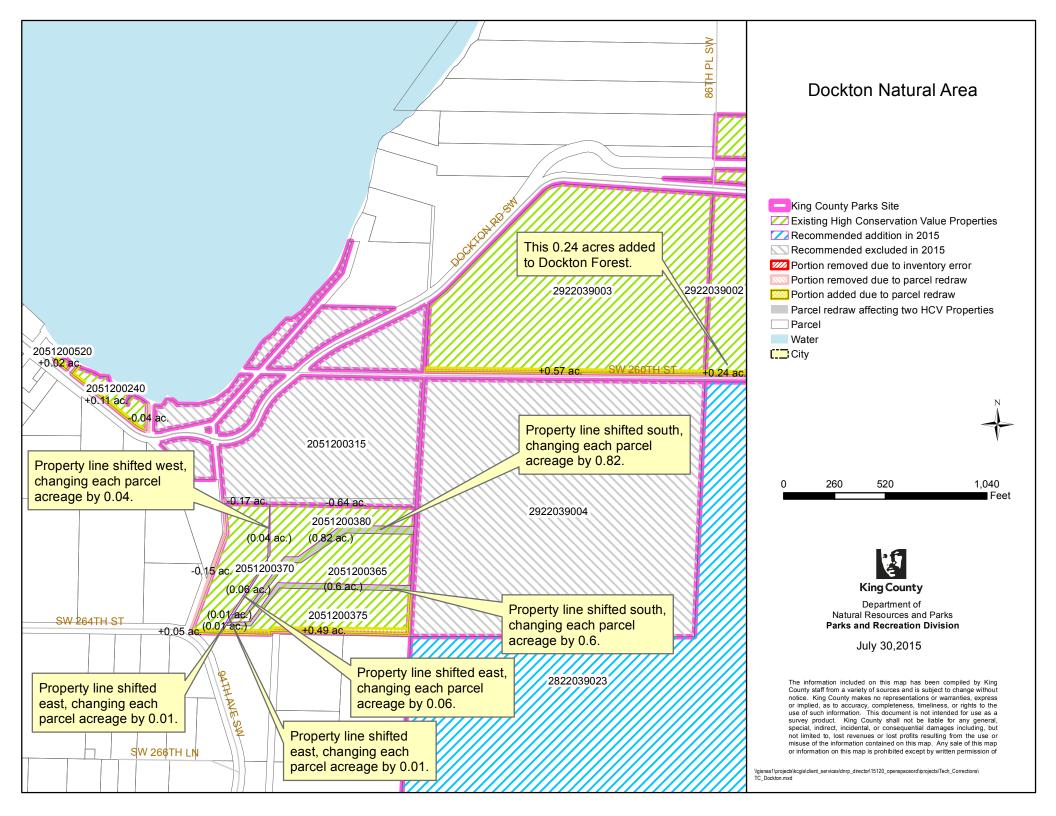

# "PARCEL REDRAW" DETAILS

The acreage changes due to "Parcel Redraws" are indicated on the maps as follows:

| Map Legend                                                                                  | Description                                                                                                                                                              | Guide to Acreage                                                                                                                                                    |
|---------------------------------------------------------------------------------------------|--------------------------------------------------------------------------------------------------------------------------------------------------------------------------|---------------------------------------------------------------------------------------------------------------------------------------------------------------------|
|                                                                                             |                                                                                                                                                                          | Listed on Map                                                                                                                                                       |
| Portion removed due to parcel redraw                                                        | Depicts land that was removed<br>from the edges of a 2009 HCV<br>(High Conservation Value)<br>Inventory parcel due to parcel<br>boundary redraw by Assessor's<br>Office. | - X.XX e.g0.04  The number indicates the total acreage removed from that parcel (totaling the changes along all edges)                                              |
| Portion added due to parcel redraw                                                          | Depicts land that was added to<br>the edges of a 2009 HCV<br>Inventory parcel due to parcel<br>boundary redraw by the<br>Assessor's Office                               | + X.XX e.g. +0.04  The number indicates the total acreage added to that parcel (totaling the changes along all edges)                                               |
| Parcel redraw affecting<br>two HCV parcels<br>(HCV=High<br>Conservation Value<br>Inventory) | Acreage change affects two 2009 HCV Inventory parcels – typically an internal change by which the acreage lost from one parcel is gained by the other.                   | (X.XX) e.g. (0.04)  The number indicates the change affecting the two adjacent parcels (representing the amount lost from one parcel and gained by adjacent parcel) |

# "KING COUNTY PARKS SITE" BOUNDARIES

The dark pink "King County Parks Site" outline on the maps is an older shapefile that has not been updated to match current parcel boundaries. Its boundaries do not match current parcels in many locations, reflecting the changes in parcel boundaries over time.