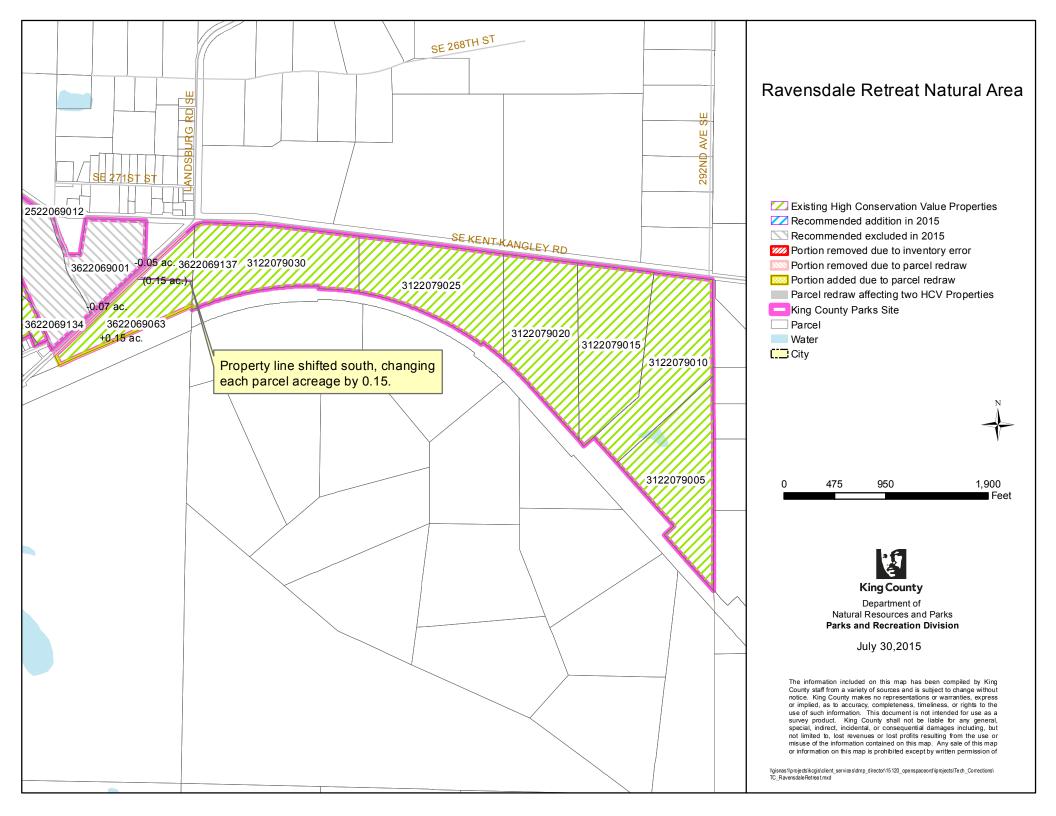

# "PARCEL REDRAW" DETAILS

The acreage changes due to "Parcel Redraws" are indicated on the maps as follows:

| Map Legend                                                                                  | Description                                                                                                                                                              | Guide to Acreage                                                                                                                                                    |
|---------------------------------------------------------------------------------------------|--------------------------------------------------------------------------------------------------------------------------------------------------------------------------|---------------------------------------------------------------------------------------------------------------------------------------------------------------------|
|                                                                                             |                                                                                                                                                                          | Listed on Map                                                                                                                                                       |
| Portion removed due to parcel redraw                                                        | Depicts land that was removed<br>from the edges of a 2009 HCV<br>(High Conservation Value)<br>Inventory parcel due to parcel<br>boundary redraw by Assessor's<br>Office. | - X.XX e.g0.04  The number indicates the total acreage removed from that parcel (totaling the changes along all edges)                                              |
| Portion added due to parcel redraw                                                          | Depicts land that was added to<br>the edges of a 2009 HCV<br>Inventory parcel due to parcel<br>boundary redraw by the<br>Assessor's Office                               | + X.XX e.g. +0.04  The number indicates the total acreage added to that parcel (totaling the changes along all edges)                                               |
| Parcel redraw affecting<br>two HCV parcels<br>(HCV=High<br>Conservation Value<br>Inventory) | Acreage change affects two 2009 HCV Inventory parcels – typically an internal change by which the acreage lost from one parcel is gained by the other.                   | (X.XX) e.g. (0.04)  The number indicates the change affecting the two adjacent parcels (representing the amount lost from one parcel and gained by adjacent parcel) |

| 44   | Raab's Lagoon Natural Area              |                                                              |                                                               |   |          |                                                                                                                            |
|------|-----------------------------------------|--------------------------------------------------------------|---------------------------------------------------------------|---|----------|----------------------------------------------------------------------------------------------------------------------------|
|      |                                         | accurately redrawn with current<br>information (see map)     |                                                               |   |          |                                                                                                                            |
| 45   | Raging River Natural Area               | Assessor's Maps more                                         |                                                               |   |          |                                                                                                                            |
|      |                                         | accurately redrawn with current                              |                                                               |   |          |                                                                                                                            |
|      |                                         | information (see map)                                        |                                                               |   |          |                                                                                                                            |
| 46   | Ravenhill Open Space                    | Assessor's Maps more                                         |                                                               |   |          |                                                                                                                            |
|      |                                         | accurately redrawn with current<br>information (see map)     |                                                               |   |          |                                                                                                                            |
| 47   | Ravensdale Retreat Natural              | Assessor's Maps more                                         |                                                               |   |          |                                                                                                                            |
| 1,   | Area                                    | accurately redrawn with current                              |                                                               |   |          |                                                                                                                            |
|      |                                         | information (see map)                                        |                                                               |   |          |                                                                                                                            |
| 48   | Ricardi Reach Natural Area              |                                                              |                                                               |   |          |                                                                                                                            |
|      |                                         | accurately redrawn with current                              |                                                               |   |          |                                                                                                                            |
| - 10 | D. I.G. LAY.                            | information (see map)                                        |                                                               |   |          |                                                                                                                            |
| 49   | Rock Creek Natural Area                 | Assessor's Maps more<br>accurately redrawn with current      |                                                               |   |          |                                                                                                                            |
|      |                                         | information (see map)                                        |                                                               |   |          |                                                                                                                            |
| 50   | Shadow Lake Natural Area                | Assessor's Maps more                                         |                                                               |   |          |                                                                                                                            |
|      |                                         | accurately redrawn with current                              |                                                               |   |          |                                                                                                                            |
|      |                                         | information (see map)                                        |                                                               |   |          |                                                                                                                            |
|      |                                         | al corrections are listed below by                           | map name                                                      | T | T        | <u>,                                      </u>                                                                             |
| 51a  | "Snoqualmie Forest -<br>Calligan Hydro" | Redraw #1: There was a redraw of the boundaries of the water |                                                               |   |          | Removal of 8.76 acres: The Snoqualmie Forest easement legal description excluded the "Calligan Hydro" parcel               |
|      | Canigan riyulo                          | body (shown on the assessor                                  |                                                               |   |          | 312509-9002, but this parcel was mistakenly included in the                                                                |
|      |                                         | map without a parcel number).                                |                                                               |   |          | parks database and listed on the 2009 charter amendment.                                                                   |
|      |                                         | It is part of King County's                                  |                                                               |   |          | King County has never owned a property interest here and it                                                                |
|      |                                         | easement.                                                    |                                                               |   |          | is being removed.                                                                                                          |
|      |                                         | Redraw #2: Assessor's maps                                   |                                                               |   |          |                                                                                                                            |
|      |                                         | were more accurately redrawn                                 |                                                               |   |          |                                                                                                                            |
|      |                                         | with current information (see map).                          |                                                               |   |          |                                                                                                                            |
| 51b  | "Snoqualmie Forest -                    | Assessor's Maps more                                         |                                                               |   |          |                                                                                                                            |
|      | Hancock East"                           | accurately redrawn with current                              |                                                               |   |          |                                                                                                                            |
|      |                                         | information (see map)                                        |                                                               |   |          |                                                                                                                            |
| 51c  | "Snoqualmie Forest -                    | Assessor's Maps more                                         |                                                               |   |          | Removal of 14.9 acres: The Snoqualmie Forest easement                                                                      |
|      | Hancock Creek Hydro"                    | accurately redrawn with current<br>information (see map)     |                                                               |   |          | legal description excluded the land that is now part of parcel 0824099002, but a separate parcel did not exist at the time |
|      |                                         | information (see map)                                        |                                                               |   |          | that King County acquired its easement. This parcel was                                                                    |
|      |                                         |                                                              |                                                               |   |          | mistakenly included in the parks database and listed on the                                                                |
|      |                                         |                                                              |                                                               |   |          | 2009 charter amendment (as portions of parcel 0724099001                                                                   |
|      |                                         |                                                              |                                                               |   |          | and 0824099001). King County has never owned a property                                                                    |
|      |                                         |                                                              |                                                               |   |          | interest here and it is being removed.                                                                                     |
| 51d  | "Snoqualmie Forest -                    |                                                              | Map documents all of the water                                |   |          |                                                                                                                            |
|      | 'HYDR' Parcels"                         |                                                              | features on Assessor maps that                                |   |          |                                                                                                                            |
|      |                                         |                                                              | don't have a regular parcel                                   |   |          |                                                                                                                            |
|      |                                         |                                                              | number (instead they have the format [MAJORCODE]-             |   |          |                                                                                                                            |
|      |                                         |                                                              | HYDR), but which fall into the                                |   |          |                                                                                                                            |
|      |                                         |                                                              | conservation easement, and                                    |   |          |                                                                                                                            |
|      |                                         |                                                              | contribute to the acreage count                               |   |          |                                                                                                                            |
|      |                                         |                                                              | of the HCVP Inventory.                                        |   |          |                                                                                                                            |
|      |                                         |                                                              | (Several other water bodies                                   |   |          |                                                                                                                            |
|      |                                         |                                                              | exist within Snoqualmie Forest which are actually part of the |   |          |                                                                                                                            |
|      |                                         |                                                              | Assessor's numbered parcels in                                |   |          |                                                                                                                            |
|      |                                         |                                                              | those sections.)                                              |   |          |                                                                                                                            |
|      |                                         |                                                              |                                                               |   |          |                                                                                                                            |
|      | L                                       | <u> </u>                                                     | <u> </u>                                                      | l | <u>l</u> |                                                                                                                            |