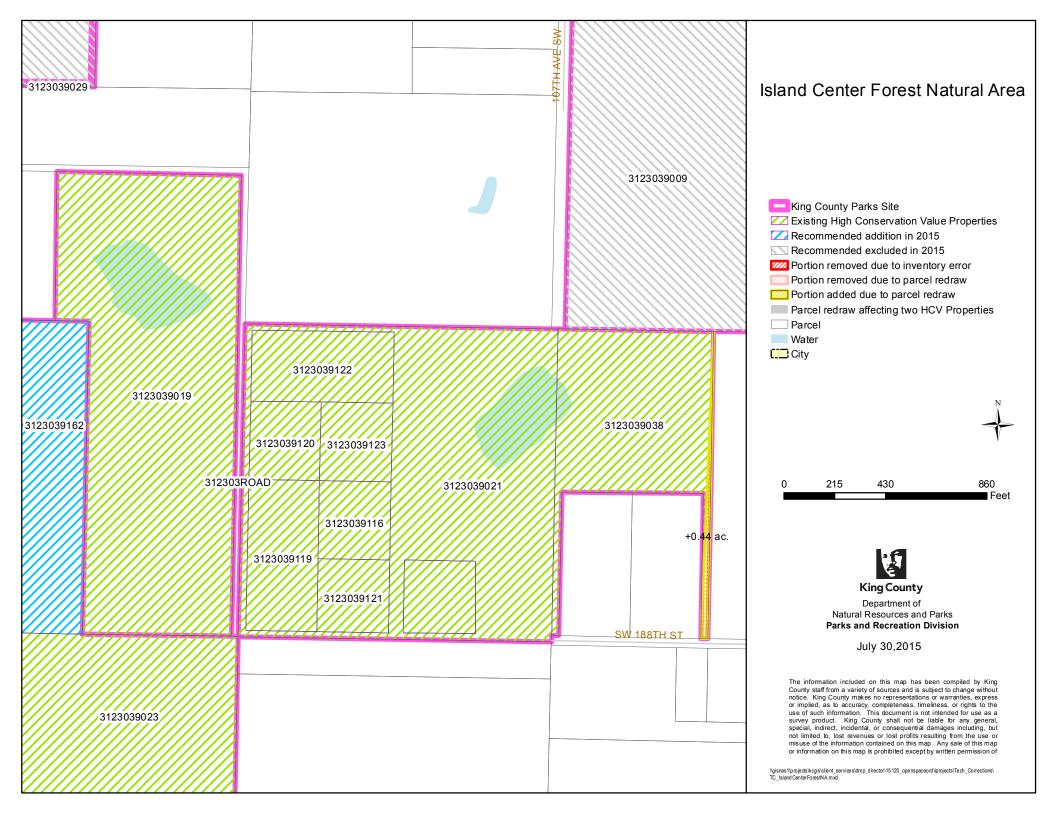

| 51q | "Snoqualmie Forest - West"                | Assessor's Maps more accurately redrawn with current                             | The Assessor modified                                                                                                                                                                                           |                                                                                                              |                                                                                                                                                                                                                                                                                                                                                       | (Note: some of the removed acreage from parcel 1124079001 was actually part of an earlier easement, Snoqualmie Forest Initiative, now being added to inventory in 2015 as Tokul Creek Forest (Recording no. 20030326002999) - that includes a 20.99-acre portion of parcel 1124079031, a 21.16-acre portion of parcel 1124079032, and the entirety of 149.27-acre parcel 1124079029).) |
|-----|-------------------------------------------|----------------------------------------------------------------------------------|-----------------------------------------------------------------------------------------------------------------------------------------------------------------------------------------------------------------|--------------------------------------------------------------------------------------------------------------|-------------------------------------------------------------------------------------------------------------------------------------------------------------------------------------------------------------------------------------------------------------------------------------------------------------------------------------------------------|----------------------------------------------------------------------------------------------------------------------------------------------------------------------------------------------------------------------------------------------------------------------------------------------------------------------------------------------------------------------------------------|
|     |                                           | information (see map)                                                            | shoquamire Forest parcer 1425079001 to also include a disjunct piece of land to the west at Girl Scout Camp. This action is likely an error and only Snoqualmie Forest should be within this parcel 1425079001. |                                                                                                              |                                                                                                                                                                                                                                                                                                                                                       |                                                                                                                                                                                                                                                                                                                                                                                        |
| 52  | Soos Creek 140th St Open<br>Space         |                                                                                  |                                                                                                                                                                                                                 | Name changed from "Soos<br>Creek 140th St Open Space"<br>to "Soos Creek Park and<br>Trail" [no map provided] |                                                                                                                                                                                                                                                                                                                                                       |                                                                                                                                                                                                                                                                                                                                                                                        |
| 53  | Spring Lake/Lake Desire Par               | k - technical corrections are lister                                             | d below by map name                                                                                                                                                                                             |                                                                                                              |                                                                                                                                                                                                                                                                                                                                                       |                                                                                                                                                                                                                                                                                                                                                                                        |
| 53a | "Spring Lake/Lake Desire                  | Assessor's Maps more accurately redrawn with current information (see map)       |                                                                                                                                                                                                                 |                                                                                                              | The 2009 inventory map included parcel 362306-9021, -9023, -9045, -9092, and -9113. The 2009 inventory list omitted these five parcels and did not count their acreage toward the site total. The 2015 update includes these parcels on the inventory parcel and acreage list (as well as still showing them on the map as was done in 2009 version). |                                                                                                                                                                                                                                                                                                                                                                                        |
| 53b | "Spring Lake/Lake Desire<br>Park - South" | Assessor's Maps more<br>accurately redrawn with current<br>information (see map) |                                                                                                                                                                                                                 |                                                                                                              |                                                                                                                                                                                                                                                                                                                                                       |                                                                                                                                                                                                                                                                                                                                                                                        |
|     | Squak Mountain/Tiger<br>Mountain Corridor | Assessor's Maps more<br>accurately redrawn with current<br>information (see map) |                                                                                                                                                                                                                 |                                                                                                              |                                                                                                                                                                                                                                                                                                                                                       |                                                                                                                                                                                                                                                                                                                                                                                        |
| 55  | Stillwater Natural Area                   | Assessor's Maps more<br>accurately redrawn with current<br>information (see map) |                                                                                                                                                                                                                 |                                                                                                              |                                                                                                                                                                                                                                                                                                                                                       |                                                                                                                                                                                                                                                                                                                                                                                        |
| 56  | Taylor Mountain Forest                    | Assessor's Maps more<br>accurately redrawn with current<br>information (see map) |                                                                                                                                                                                                                 |                                                                                                              |                                                                                                                                                                                                                                                                                                                                                       | Removal of 0.65 acres: According to the assessor, some time in 2002 or 2003 a portion of parcel 3123079003 was transferred to King County Roads. Therefore this .65 acre strip along 276th Ave SE at SE 188th St was a road right of way, and not part of Taylor Mountain Forest at the adoption of the 2009 Inventory.                                                                |
| 57  | Three Forks Park - technical              | corrections are listed below by r                                                | nap name                                                                                                                                                                                                        | Name changed from "Three<br>Forks Natural Area" to<br>"Three Forks Park." [no map<br>provided]               |                                                                                                                                                                                                                                                                                                                                                       |                                                                                                                                                                                                                                                                                                                                                                                        |
| 57a | "Three Forks Park - Middle<br>Section"    | Assessor's Maps more<br>accurately redrawn with current<br>information (see map) |                                                                                                                                                                                                                 |                                                                                                              |                                                                                                                                                                                                                                                                                                                                                       |                                                                                                                                                                                                                                                                                                                                                                                        |