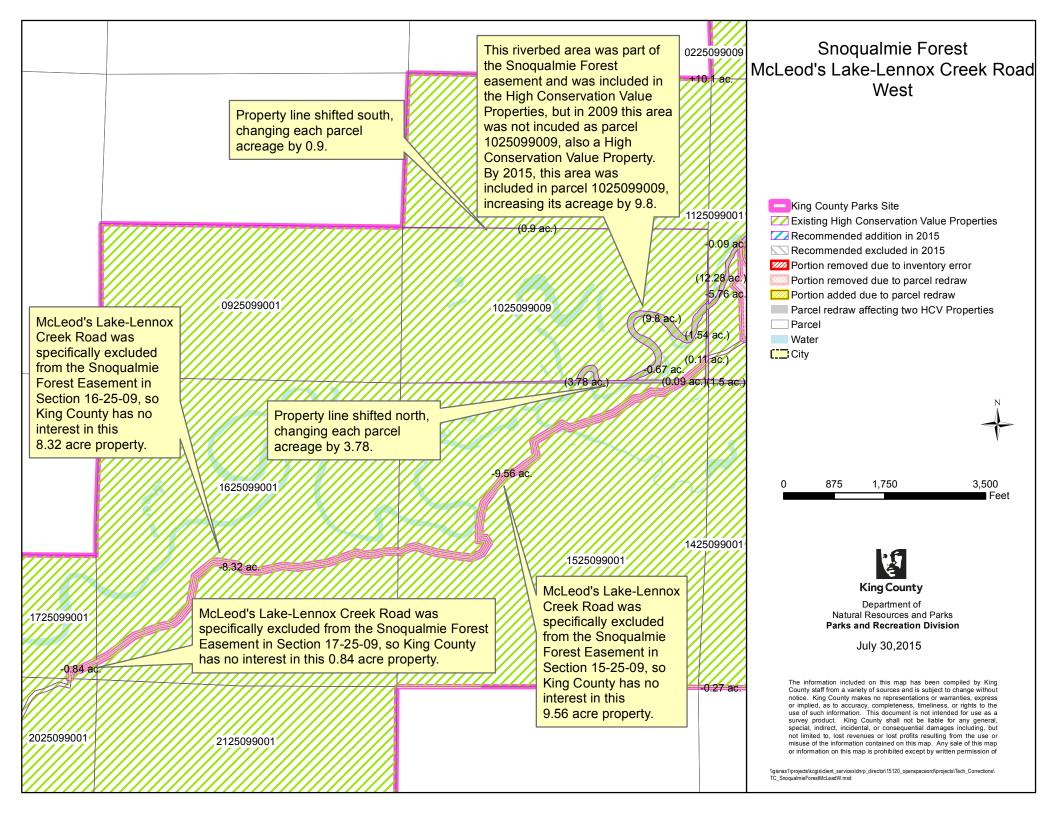

# "PARCEL REDRAW" DETAILS

The acreage changes due to "Parcel Redraws" are indicated on the maps as follows:

| Map Legend                                                                                  | Description                                                                                                                                                              | Guide to Acreage                                                                                                                                                    |
|---------------------------------------------------------------------------------------------|--------------------------------------------------------------------------------------------------------------------------------------------------------------------------|---------------------------------------------------------------------------------------------------------------------------------------------------------------------|
|                                                                                             |                                                                                                                                                                          | Listed on Map                                                                                                                                                       |
| Portion removed due to parcel redraw                                                        | Depicts land that was removed<br>from the edges of a 2009 HCV<br>(High Conservation Value)<br>Inventory parcel due to parcel<br>boundary redraw by Assessor's<br>Office. | - X.XX e.g0.04  The number indicates the total acreage removed from that parcel (totaling the changes along all edges)                                              |
| Portion added due to parcel redraw                                                          | Depicts land that was added to<br>the edges of a 2009 HCV<br>Inventory parcel due to parcel<br>boundary redraw by the<br>Assessor's Office                               | + X.XX e.g. +0.04  The number indicates the total acreage added to that parcel (totaling the changes along all edges)                                               |
| Parcel redraw affecting<br>two HCV parcels<br>(HCV=High<br>Conservation Value<br>Inventory) | Acreage change affects two 2009 HCV Inventory parcels – typically an internal change by which the acreage lost from one parcel is gained by the other.                   | (X.XX) e.g. (0.04)  The number indicates the change affecting the two adjacent parcels (representing the amount lost from one parcel and gained by adjacent parcel) |

# "KING COUNTY PARKS SITE" BOUNDARIES

The dark pink "King County Parks Site" outline on the maps is an older shapefile that has not been updated to match current parcel boundaries. Its boundaries do not match current parcels in many locations, reflecting the changes in parcel boundaries over time.