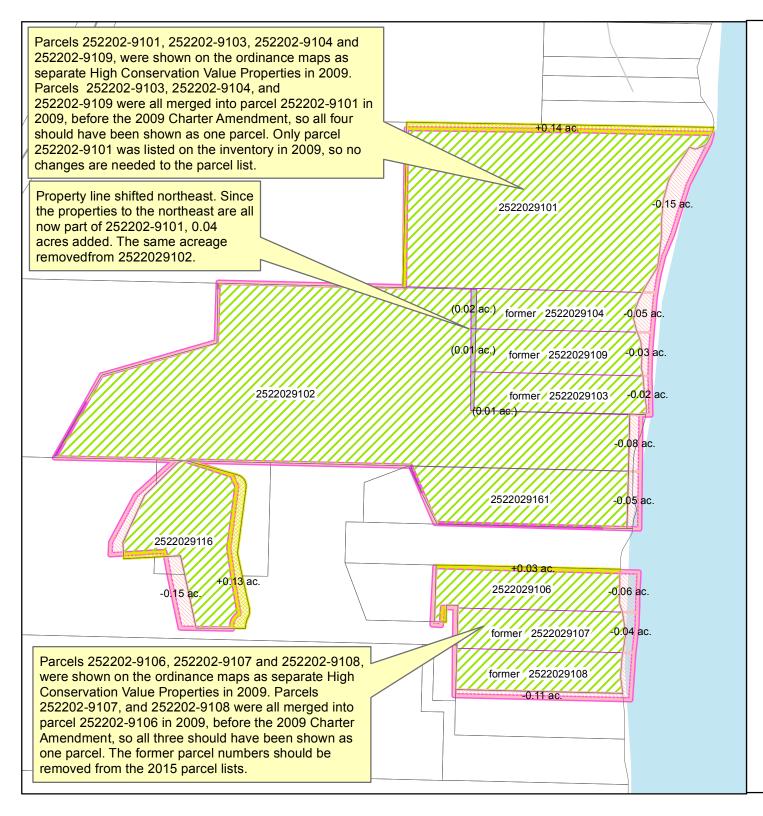

| 51n | "Snoqualmie Forest - South" | Redraw #1: The hydrological    |     |  |                                                               |
|-----|-----------------------------|--------------------------------|-----|--|---------------------------------------------------------------|
|     |                             | lands in Section 11-24-08 were |     |  |                                                               |
|     |                             | part of the Snogulamie Forest  |     |  |                                                               |
|     |                             | easement but in 2009 they were |     |  |                                                               |
|     |                             | mapped as a separate -HYDR     |     |  |                                                               |
|     |                             | parcel. Now the Assessor has   |     |  |                                                               |
|     |                             | redrawn the boundaries to      |     |  |                                                               |
|     |                             | include them within parcel     |     |  |                                                               |
|     |                             | 1124089001.                    |     |  |                                                               |
|     |                             | 1124089001.                    |     |  |                                                               |
|     |                             | Redraw #2: The hydrological    |     |  |                                                               |
|     |                             | lands in Section 36-25-08 were |     |  |                                                               |
|     |                             |                                |     |  |                                                               |
|     |                             | part of Snoqualmie Forest      |     |  |                                                               |
|     |                             | easement but in 2009 they were |     |  |                                                               |
|     |                             | mapped as separate -HYDR       |     |  |                                                               |
|     |                             | parcel. Now the Assessor has   |     |  |                                                               |
|     |                             | redrawn them to include them   |     |  |                                                               |
|     |                             | within parcel 3625089001.      |     |  |                                                               |
|     |                             |                                |     |  |                                                               |
|     |                             | Redraw #3: Assessor's maps     |     |  |                                                               |
|     |                             | were more accurately redrawn   |     |  |                                                               |
|     |                             | with current information (see  |     |  |                                                               |
|     |                             | map).                          |     |  |                                                               |
| 51o | "Snoqualmie Forest Near     |                                |     |  | Removal of 297.51 acres: Parcels 1324079001 (totalling        |
| 310 | Tokul Creek - East"         |                                |     |  | 293.83 acres - a 271.5-acre portion and a 22.33-acre portion  |
|     | Tokui Creek - East          |                                |     |  |                                                               |
|     |                             |                                |     |  | are shown on the map) and a portion of 1324079112 (3.68       |
|     |                             |                                |     |  | acres) were mistakenly included in early park maps of the     |
|     |                             |                                |     |  | Snoqualmie Forest easement (Recording no.                     |
|     |                             |                                |     |  | 20041214002392). Because of this error, easement interests    |
|     |                             |                                |     |  | were mistakenly included in the 2009 inventory. King          |
|     |                             |                                |     |  | County's Snoqualmie Forest easement never included these      |
|     |                             |                                |     |  | parcels, therefore these easement interests are removed from  |
|     |                             |                                |     |  | the inventory.                                                |
|     |                             |                                |     |  | -                                                             |
|     |                             |                                |     |  | (Note that some of the removed acreage was actually part of   |
|     |                             |                                |     |  | an earlier easement, Snoqualmie Forest Initiative, now being  |
|     |                             |                                |     |  | added to inventory in 2015 as Tokul Creek Forest              |
|     |                             |                                |     |  | (Recording no. 20030326002999) - i.e. two portions of         |
|     |                             |                                |     |  | parcel 1324079001 totalling 271.5 acres. Additionally, the    |
|     |                             |                                |     |  | portion of 1324079112 is now owned in fee by King County      |
|     |                             |                                |     |  | (Recording no. 20130313000511) but it is excluded from the    |
|     |                             |                                |     |  | HCVP inventory at this time.)                                 |
|     |                             |                                |     |  | •                                                             |
| 51p | "Snoqualmie Forest Near     |                                |     |  | Removal of 488.09 acres: Parcel 1124079001 (488.09 acres      |
|     | Tokul Creek - West"         |                                |     |  | total - component acreage of various parts is shown on the    |
|     |                             |                                |     |  | map) was mistakenly included in early park maps of the        |
|     |                             |                                |     |  | Snoqualmie Forest easement (Recording no.                     |
|     |                             |                                |     |  | 20041214002392). Because of this error, easement interests    |
|     |                             |                                |     |  | were mistakenly included in the 2009 inventory. King          |
|     |                             |                                |     |  | County's Snoqualmie Forest easement never included this       |
|     |                             |                                |     |  | land, therefore these easement interests are removed from the |
|     |                             |                                |     |  | inventory.                                                    |
|     |                             |                                |     |  | -                                                             |
|     |                             |                                |     |  | (Note: parcel 1124079001 has since been subdivided and        |
|     |                             |                                |     |  | that parcel number no longer applies to the land previously   |
|     |                             |                                |     |  | covered by that parcel number.)                               |
| 1   | l                           | Ī                              | Į l |  |                                                               |