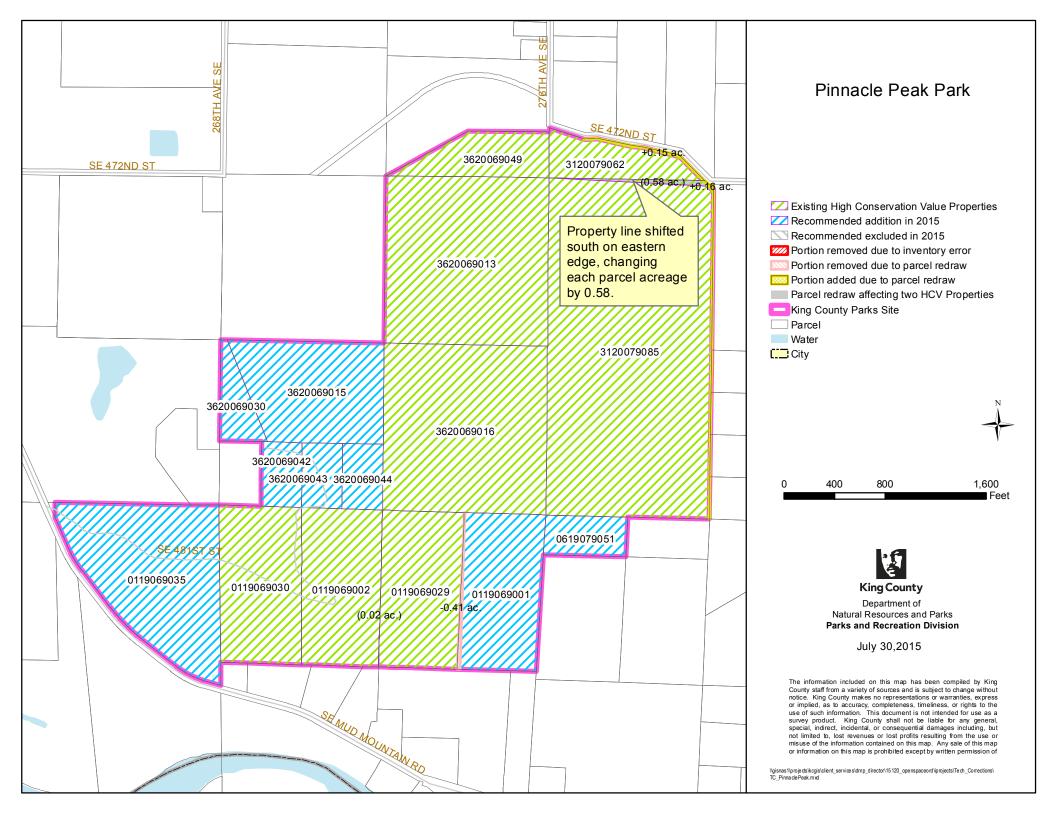

|      |                                                      |                                                                                  |                              | T | 1                                                                                                                                                                                                                                                                                                       |   |
|------|------------------------------------------------------|----------------------------------------------------------------------------------|------------------------------|---|---------------------------------------------------------------------------------------------------------------------------------------------------------------------------------------------------------------------------------------------------------------------------------------------------------|---|
| 31   | Maury Island Marine Park                             | Assessor's Maps more                                                             |                              |   |                                                                                                                                                                                                                                                                                                         |   |
|      |                                                      | accurately redrawn with current                                                  |                              |   |                                                                                                                                                                                                                                                                                                         |   |
| - 22 | Maria F. L.C L M.                                    | information (see map)                                                            |                              |   |                                                                                                                                                                                                                                                                                                         |   |
| 32   |                                                      | tural Area - technical corrections                                               | are listed below by map name | I | I                                                                                                                                                                                                                                                                                                       |   |
| 32a  | "Middle Fork Snoqualmie<br>Natural Area - Northeast" | Assessor's Maps more accurately redrawn with current information (see map)       |                              |   | Clarification of inventory list & map: King County only owns the southern portion of parcel 0223099019 (south of the Snoqualmie River shoreline), acquired on 4/20/2001 (rec #20010420001747). King County has never held a property interest in the northern portion of this parcel but the Assessor's |   |
| 32b  | "Middle Fork Snoqualmie                              | Assessor's Maps more                                                             |                              |   | Office recently changed the parcel boundary include land north of the river's southern shoreline - although King County does not own that portion of the parcel.                                                                                                                                        |   |
| 320  | Natural Area - Southwest"                            | Assessor's Maps more<br>accurately redrawn with current<br>information (see map) |                              |   |                                                                                                                                                                                                                                                                                                         |   |
| 33   | Middle Issaquah Creek<br>Natural Area                | Assessor's Maps more<br>accurately redrawn with current<br>information (see map) |                              |   |                                                                                                                                                                                                                                                                                                         |   |
| 34   | Mitchell Hill Forest                                 | Assessor's Maps more<br>accurately redrawn with current<br>information (see map) |                              |   |                                                                                                                                                                                                                                                                                                         |   |
| 35   | Mouth of Taylor Reach<br>Natural Area                | Assessor's Maps more<br>accurately redrawn with current<br>information (see map) |                              |   |                                                                                                                                                                                                                                                                                                         |   |
| 36   | Neely Bridge Natural Area                            | Assessor's Maps more<br>accurately redrawn with current<br>information (see map) |                              |   |                                                                                                                                                                                                                                                                                                         |   |
| 37   | Neill Point Natural Area                             | Assessor's Maps more<br>accurately redrawn with current<br>information (see map) |                              |   |                                                                                                                                                                                                                                                                                                         |   |
| 38   |                                                      | Assessor's Maps more<br>accurately redrawn with current<br>information (see map) |                              |   |                                                                                                                                                                                                                                                                                                         |   |
| 39   | Patterson Creek Natural<br>Area                      | Assessor's Maps more<br>accurately redrawn with current<br>information (see map) |                              |   |                                                                                                                                                                                                                                                                                                         | 3 |
| 40   | Piner Point Natural Area                             | Assessor's Maps more<br>accurately redrawn with current<br>information (see map) |                              |   |                                                                                                                                                                                                                                                                                                         |   |
| 41   | Pinnacle Peak Natural Area                           | accurately redrawn with current information (see map)                            |                              |   |                                                                                                                                                                                                                                                                                                         | - |
| 42   | Point Heyer Natural Area                             | Assessor's Maps more<br>accurately redrawn with current<br>information (see map) |                              |   |                                                                                                                                                                                                                                                                                                         |   |
| 43   | Porter Levee Natural Area                            | Assessor's Maps more<br>accurately redrawn with current<br>information (see map) |                              |   |                                                                                                                                                                                                                                                                                                         |   |