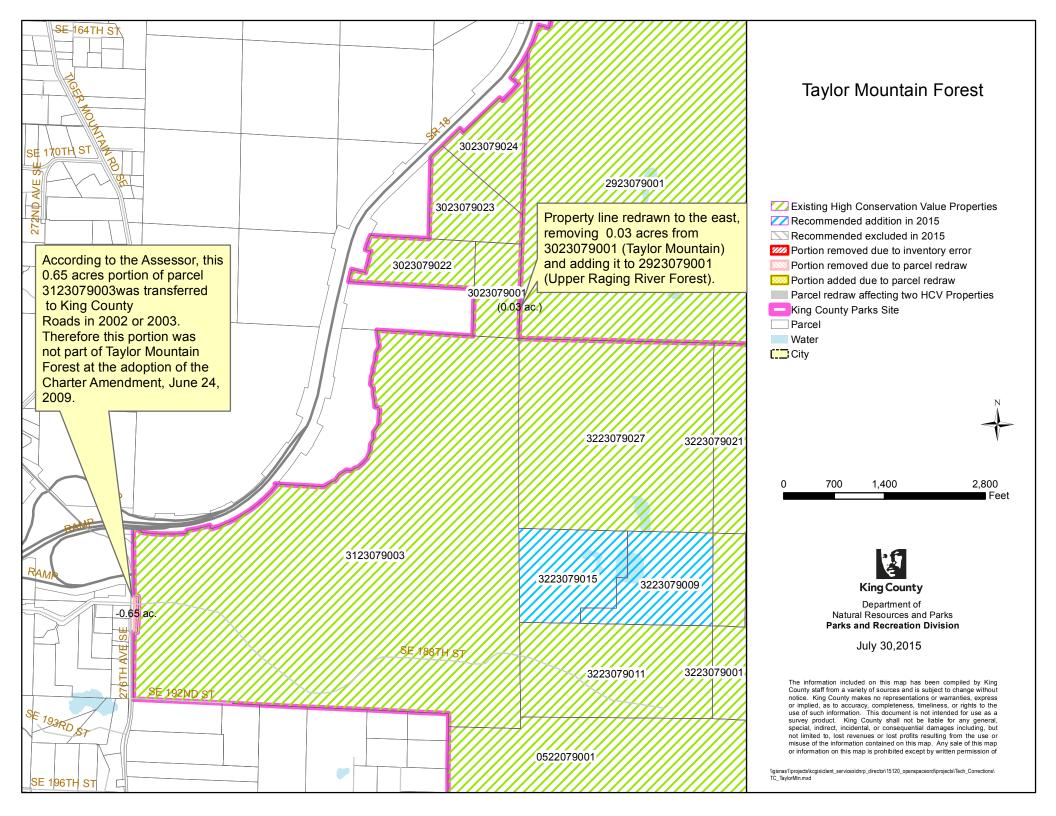

# TECHNICAL CORRECTIONS OVERVIEW

This package documents technical corrections needed to update the 2009 High Conservation Value Property Inventory to reflect current and accurate information.

These changes are already incorporated into the updated inventory list and maps for the High Conservation Value Properties presented in Attachment A.

# TECHNICAL CORRECTIONS CATEGORIES

The changes fall into the following two main categories "Map Corrections" and "Inventory Error Corrections." The following pages describe the technical corrections in detail by site; there are corresponding maps documenting the changes (except for site name changes).

### a. Parcel Redraws

Parcel boundaries were redrawn during GIS shapefile updates by Assessor's Office, affecting spatial depiction of a parcel in GIS but not changing legal description. The redrawn parcels better depict river shoreline, road edge, or correct a past error in parcel depiction. Only changes that resulted in >0.01 acre have been documented.

# "PARCEL REDRAW" DETAILS

The acreage changes due to "Parcel Redraws" are indicated on the maps as follows:

| Map Legend                                                                                  | Description                                                                                                                                                              | Guide to Acreage                                                                                                                                                    |
|---------------------------------------------------------------------------------------------|--------------------------------------------------------------------------------------------------------------------------------------------------------------------------|---------------------------------------------------------------------------------------------------------------------------------------------------------------------|
|                                                                                             |                                                                                                                                                                          | Listed on Map                                                                                                                                                       |
| Portion removed due to parcel redraw                                                        | Depicts land that was removed<br>from the edges of a 2009 HCV<br>(High Conservation Value)<br>Inventory parcel due to parcel<br>boundary redraw by Assessor's<br>Office. | - X.XX e.g0.04  The number indicates the total acreage removed from that parcel (totaling the changes along all edges)                                              |
| Portion added due to parcel redraw                                                          | Depicts land that was added to<br>the edges of a 2009 HCV<br>Inventory parcel due to parcel<br>boundary redraw by the<br>Assessor's Office                               | + X.XX e.g. +0.04  The number indicates the total acreage added to that parcel (totaling the changes along all edges)                                               |
| Parcel redraw affecting<br>two HCV parcels<br>(HCV=High<br>Conservation Value<br>Inventory) | Acreage change affects two 2009 HCV Inventory parcels – typically an internal change by which the acreage lost from one parcel is gained by the other.                   | (X.XX) e.g. (0.04)  The number indicates the change affecting the two adjacent parcels (representing the amount lost from one parcel and gained by adjacent parcel) |

# "KING COUNTY PARKS SITE" BOUNDARIES

The dark pink "King County Parks Site" outline on the maps is an older shapefile that has not been updated to match current parcel boundaries. Its boundaries do not match current parcels in many locations, reflecting the changes in parcel boundaries over time.