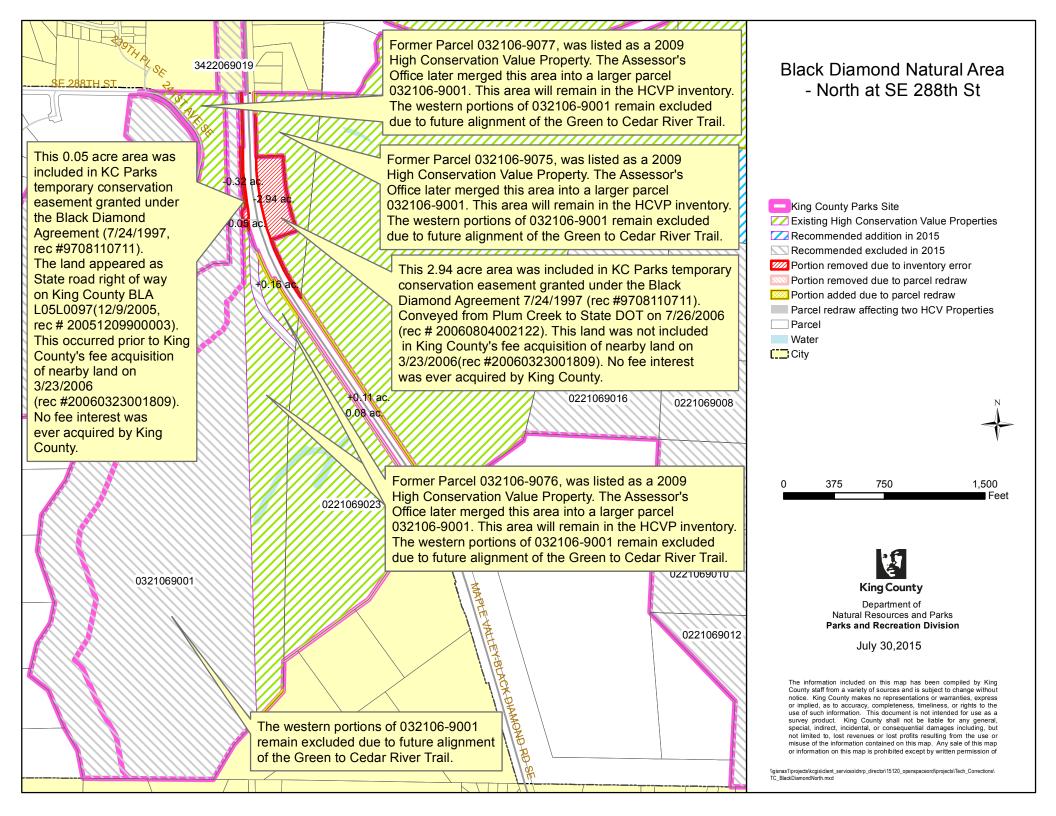

|       |                                                               |                                                                                  | 1. MAP COR                                                                                                                                                                                                                                                                                                                                                                                                                              | RECTIONS                                                                                                                                                                                                                                                                |                      |                          | 2. INVENTORY ERROR CORRECTIONS                                                                                                                                                                                                                                                                                                                                                                                                                                                                                                                                                                                                                                                                                                                                                                                                             |
|-------|---------------------------------------------------------------|----------------------------------------------------------------------------------|-----------------------------------------------------------------------------------------------------------------------------------------------------------------------------------------------------------------------------------------------------------------------------------------------------------------------------------------------------------------------------------------------------------------------------------------|-------------------------------------------------------------------------------------------------------------------------------------------------------------------------------------------------------------------------------------------------------------------------|----------------------|--------------------------|--------------------------------------------------------------------------------------------------------------------------------------------------------------------------------------------------------------------------------------------------------------------------------------------------------------------------------------------------------------------------------------------------------------------------------------------------------------------------------------------------------------------------------------------------------------------------------------------------------------------------------------------------------------------------------------------------------------------------------------------------------------------------------------------------------------------------------------------|
| Count | Site Name                                                     | a. Parcel Redraws                                                                | b. Parcel Number Changes                                                                                                                                                                                                                                                                                                                                                                                                                | c. Ownership Interest<br>Changes                                                                                                                                                                                                                                        | d. Site Name Changes | e. Inventory List Errors | Inventory Error Corrections                                                                                                                                                                                                                                                                                                                                                                                                                                                                                                                                                                                                                                                                                                                                                                                                                |
| 1     | Bass Lake Complex Natural<br>Area                             | Assessor's Maps more<br>accurately redrawn with current<br>information (see map) |                                                                                                                                                                                                                                                                                                                                                                                                                                         |                                                                                                                                                                                                                                                                         |                      |                          |                                                                                                                                                                                                                                                                                                                                                                                                                                                                                                                                                                                                                                                                                                                                                                                                                                            |
| 2     | Big Spring Newaukum<br>Creek Natural Area                     | Assessor's Maps more<br>accurately redrawn with current<br>information (see map) |                                                                                                                                                                                                                                                                                                                                                                                                                                         |                                                                                                                                                                                                                                                                         |                      |                          |                                                                                                                                                                                                                                                                                                                                                                                                                                                                                                                                                                                                                                                                                                                                                                                                                                            |
| 3     | Black Diamond Natural<br>Area                                 | Assessor's Maps more accurately redrawn with current information (see map)       | Parcels 032106-9075, 032106-<br>9076, and 032106-9077 were<br>listed on 2009 Charter<br>Amendment inventory, but<br>were later merged into 032106-<br>9001. The western portion of<br>what is now parcel 032106-<br>9001 had previously been<br>excluded from the inventory.<br>The western portions of 032106-<br>9001 remain excluded from the<br>Charter Amendment inventory<br>due to future alignment of the<br>Green River Trail. |                                                                                                                                                                                                                                                                         |                      |                          | Removal of 0.05 acres. Area was included in KC Parks temporary conservation easement granted under the Black Diamond Agreement (7/24/1997, rec #9708110711). The land appeared as State road right of way on King County BLA L05L0097 (12/9/2005, rec # 20051209900003). This occurred prior to King County's fee acquisition of nearby land on 3/23/2006 (rec #20060323001809). No fee interest was ever acquired by King County.  Removal of 2.94 acres. Area was included in KC Parks temporary conservation easement granted under the Black Diamond Agreement 7/24/1997 (rec #9708110711). Conveyed from Plum Creek to State DOT on 7/26/2006 (rec #20060804002122). This land was not included in King County's fee acquisition of nearby land on 3/23/2006 (rec #20060323001809). No fee interest was ever acquired by King County. |
| 4     | Carnation Marsh Natural<br>Area                               | Assessor's Maps more accurately redrawn with current information (see map)       |                                                                                                                                                                                                                                                                                                                                                                                                                                         | 2009 inventory included easements on parcels 292507-9027 and 292507-9035, which were acquired under recorded deed 9812070432. King County acquired fee to these parcels in 2010 under deed 20100123002104, therefore the fee interests are now listed on the inventory. |                      |                          |                                                                                                                                                                                                                                                                                                                                                                                                                                                                                                                                                                                                                                                                                                                                                                                                                                            |
| 5     | Cavanaugh Pond Natural<br>Area                                | Assessor's Maps more<br>accurately redrawn with current<br>information (see map) |                                                                                                                                                                                                                                                                                                                                                                                                                                         |                                                                                                                                                                                                                                                                         |                      |                          |                                                                                                                                                                                                                                                                                                                                                                                                                                                                                                                                                                                                                                                                                                                                                                                                                                            |
| 6     | Cedar Grove Road Natural<br>Area                              | Assessor's Maps more<br>accurately redrawn with current<br>information (see map) |                                                                                                                                                                                                                                                                                                                                                                                                                                         |                                                                                                                                                                                                                                                                         |                      |                          |                                                                                                                                                                                                                                                                                                                                                                                                                                                                                                                                                                                                                                                                                                                                                                                                                                            |
| 7     | Chinook Bend Natural Area                                     | Assessor's Maps more<br>accurately redrawn with current<br>information (see map) |                                                                                                                                                                                                                                                                                                                                                                                                                                         |                                                                                                                                                                                                                                                                         |                      |                          |                                                                                                                                                                                                                                                                                                                                                                                                                                                                                                                                                                                                                                                                                                                                                                                                                                            |
| 8     | Christiansen Pond Natural<br>Area                             | Assessor's Maps more<br>accurately redrawn with current<br>information (see map) |                                                                                                                                                                                                                                                                                                                                                                                                                                         |                                                                                                                                                                                                                                                                         |                      |                          |                                                                                                                                                                                                                                                                                                                                                                                                                                                                                                                                                                                                                                                                                                                                                                                                                                            |
| 9     | Cougar Mountain Regional V                                    | Vildland Park - technical correcti                                               | ons are listed below by map nam                                                                                                                                                                                                                                                                                                                                                                                                         | e                                                                                                                                                                                                                                                                       |                      |                          |                                                                                                                                                                                                                                                                                                                                                                                                                                                                                                                                                                                                                                                                                                                                                                                                                                            |
| 9a    | "Cougar Mountain Regional<br>Wildland Park - 166th Way<br>SE" | Assessor's Maps more accurately redrawn with current information (see map)       |                                                                                                                                                                                                                                                                                                                                                                                                                                         |                                                                                                                                                                                                                                                                         |                      |                          | Removal of 0.37 acres: This area was formerly part of Cougar Mountain Park parcel 252405-9003, on both sides of 166th Way SE. King County transferred this 0.37-acre portion of the parcel to a private company, C&R Investors LLC, by a Quit Claim Deed, signed September 19, 2005, (Recording number 20050922001273). There was no King County interest in this property at the time of the 2009 Inventory. (A subsequent parcel redraw has reduced the acreage of this inventory error land by 0.13 acres, to 0.24 acres.)                                                                                                                                                                                                                                                                                                              |