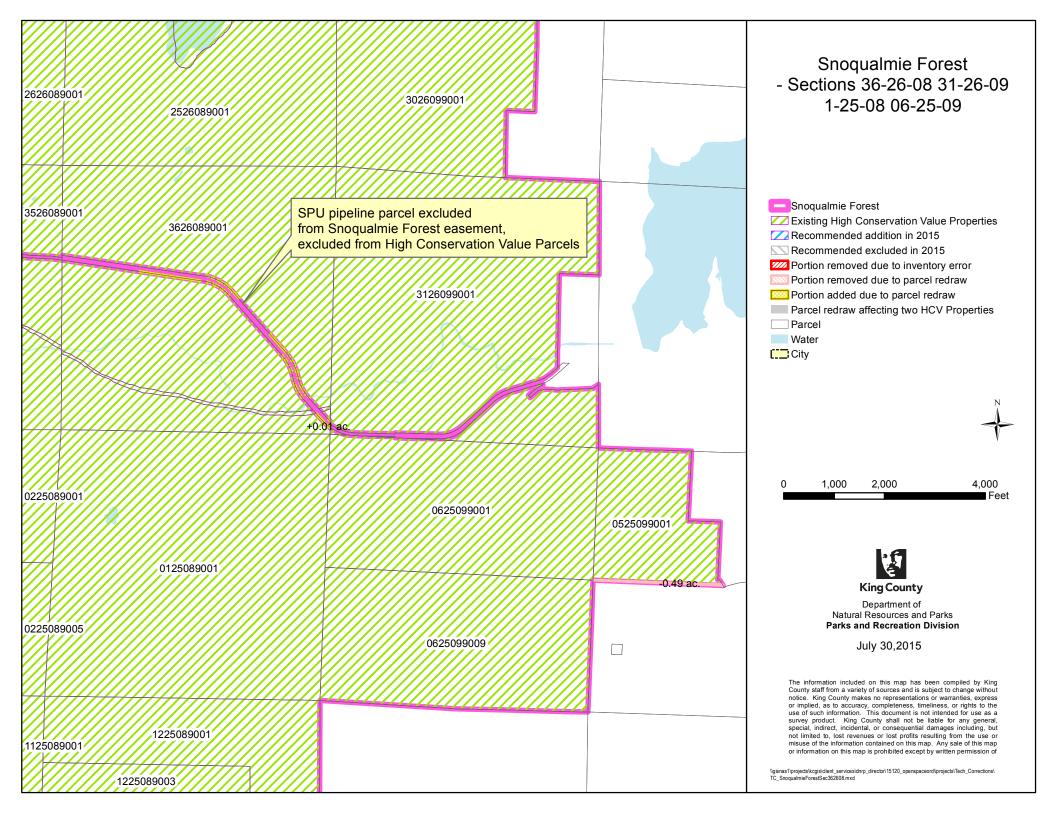

# "PARCEL REDRAW" DETAILS

The acreage changes due to "Parcel Redraws" are indicated on the maps as follows:

| Map Legend                                                                                  | Description                                                                                                                                                              | Guide to Acreage                                                                                                                                                    |
|---------------------------------------------------------------------------------------------|--------------------------------------------------------------------------------------------------------------------------------------------------------------------------|---------------------------------------------------------------------------------------------------------------------------------------------------------------------|
|                                                                                             |                                                                                                                                                                          | Listed on Map                                                                                                                                                       |
| Portion removed due to parcel redraw                                                        | Depicts land that was removed<br>from the edges of a 2009 HCV<br>(High Conservation Value)<br>Inventory parcel due to parcel<br>boundary redraw by Assessor's<br>Office. | - X.XX e.g0.04  The number indicates the total acreage removed from that parcel (totaling the changes along all edges)                                              |
| Portion added due to parcel redraw                                                          | Depicts land that was added to<br>the edges of a 2009 HCV<br>Inventory parcel due to parcel<br>boundary redraw by the<br>Assessor's Office                               | + X.XX e.g. +0.04  The number indicates the total acreage added to that parcel (totaling the changes along all edges)                                               |
| Parcel redraw affecting<br>two HCV parcels<br>(HCV=High<br>Conservation Value<br>Inventory) | Acreage change affects two 2009 HCV Inventory parcels – typically an internal change by which the acreage lost from one parcel is gained by the other.                   | (X.XX) e.g. (0.04)  The number indicates the change affecting the two adjacent parcels (representing the amount lost from one parcel and gained by adjacent parcel) |

# "KING COUNTY PARKS SITE" BOUNDARIES

The dark pink "King County Parks Site" outline on the maps is an older shapefile that has not been updated to match current parcel boundaries. Its boundaries do not match current parcels in many locations, reflecting the changes in parcel boundaries over time.