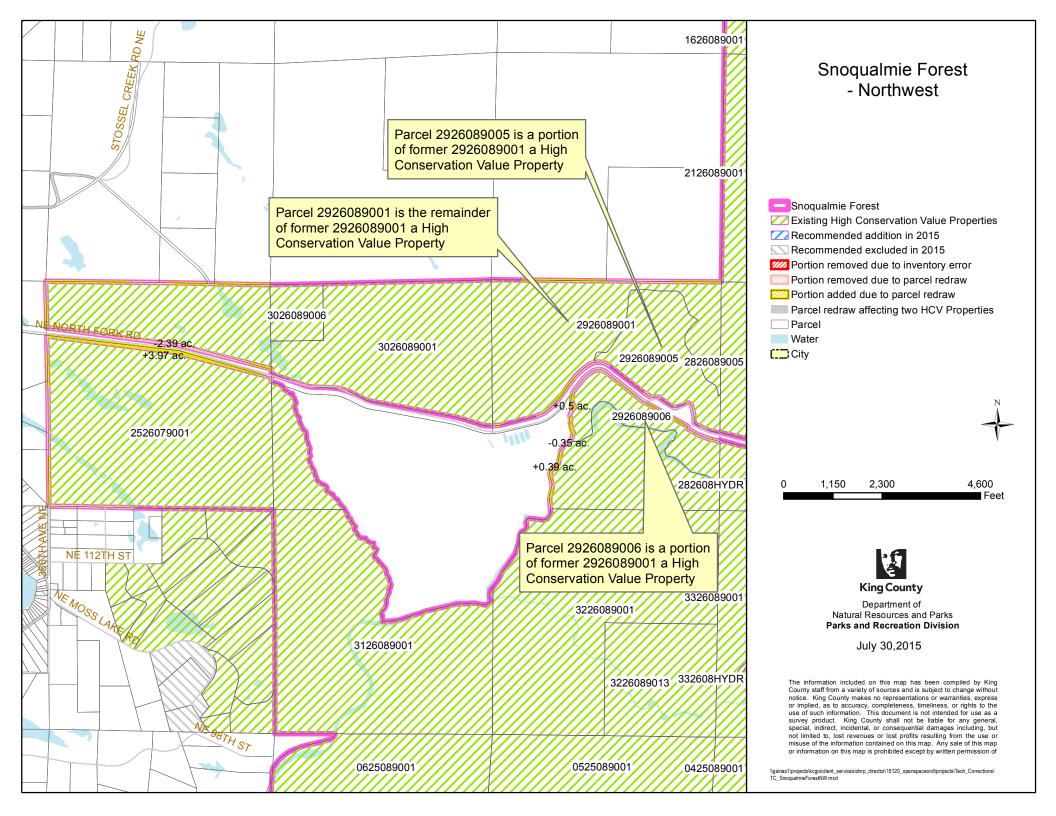

# "PARCEL REDRAW" DETAILS

The acreage changes due to "Parcel Redraws" are indicated on the maps as follows:

| Map Legend                                                                                  | Description                                                                                                                                                              | Guide to Acreage                                                                                                                                                    |
|---------------------------------------------------------------------------------------------|--------------------------------------------------------------------------------------------------------------------------------------------------------------------------|---------------------------------------------------------------------------------------------------------------------------------------------------------------------|
|                                                                                             |                                                                                                                                                                          | Listed on Map                                                                                                                                                       |
| Portion removed due to parcel redraw                                                        | Depicts land that was removed<br>from the edges of a 2009 HCV<br>(High Conservation Value)<br>Inventory parcel due to parcel<br>boundary redraw by Assessor's<br>Office. | - X.XX e.g0.04  The number indicates the total acreage removed from that parcel (totaling the changes along all edges)                                              |
| Portion added due to parcel redraw                                                          | Depicts land that was added to<br>the edges of a 2009 HCV<br>Inventory parcel due to parcel<br>boundary redraw by the<br>Assessor's Office                               | + X.XX e.g. +0.04  The number indicates the total acreage added to that parcel (totaling the changes along all edges)                                               |
| Parcel redraw affecting<br>two HCV parcels<br>(HCV=High<br>Conservation Value<br>Inventory) | Acreage change affects two 2009 HCV Inventory parcels – typically an internal change by which the acreage lost from one parcel is gained by the other.                   | (X.XX) e.g. (0.04)  The number indicates the change affecting the two adjacent parcels (representing the amount lost from one parcel and gained by adjacent parcel) |

# "KING COUNTY PARKS SITE" BOUNDARIES

The dark pink "King County Parks Site" outline on the maps is an older shapefile that has not been updated to match current parcel boundaries. Its boundaries do not match current parcels in many locations, reflecting the changes in parcel boundaries over time.