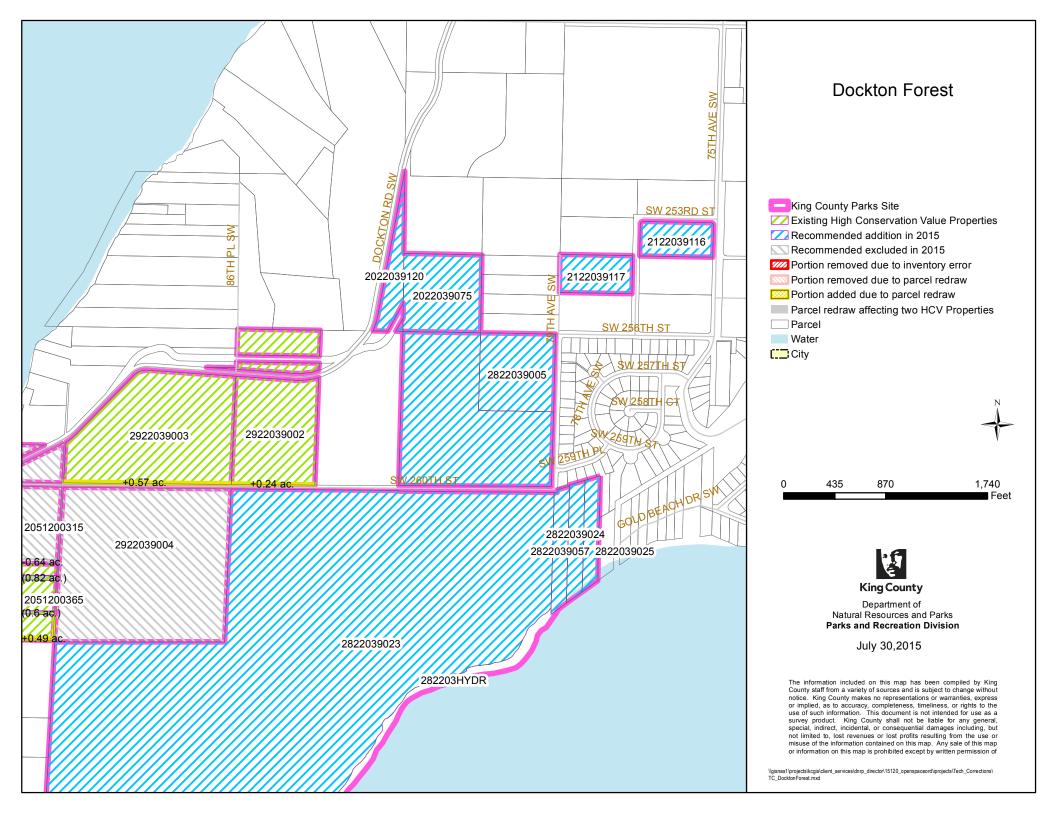

# "PARCEL REDRAW" DETAILS

The acreage changes due to "Parcel Redraws" are indicated on the maps as follows:

| Map Legend                                                                                  | Description                                                                                                                                                              | Guide to Acreage                                                                                                                                                    |
|---------------------------------------------------------------------------------------------|--------------------------------------------------------------------------------------------------------------------------------------------------------------------------|---------------------------------------------------------------------------------------------------------------------------------------------------------------------|
|                                                                                             |                                                                                                                                                                          | Listed on Map                                                                                                                                                       |
| Portion removed due to parcel redraw                                                        | Depicts land that was removed<br>from the edges of a 2009 HCV<br>(High Conservation Value)<br>Inventory parcel due to parcel<br>boundary redraw by Assessor's<br>Office. | - X.XX e.g0.04  The number indicates the total acreage removed from that parcel (totaling the changes along all edges)                                              |
| Portion added due to parcel redraw                                                          | Depicts land that was added to<br>the edges of a 2009 HCV<br>Inventory parcel due to parcel<br>boundary redraw by the<br>Assessor's Office                               | + X.XX e.g. +0.04  The number indicates the total acreage added to that parcel (totaling the changes along all edges)                                               |
| Parcel redraw affecting<br>two HCV parcels<br>(HCV=High<br>Conservation Value<br>Inventory) | Acreage change affects two 2009 HCV Inventory parcels – typically an internal change by which the acreage lost from one parcel is gained by the other.                   | (X.XX) e.g. (0.04)  The number indicates the change affecting the two adjacent parcels (representing the amount lost from one parcel and gained by adjacent parcel) |

# "KING COUNTY PARKS SITE" BOUNDARIES

The dark pink "King County Parks Site" outline on the maps is an older shapefile that has not been updated to match current parcel boundaries. Its boundaries do not match current parcels in many locations, reflecting the changes in parcel boundaries over time.