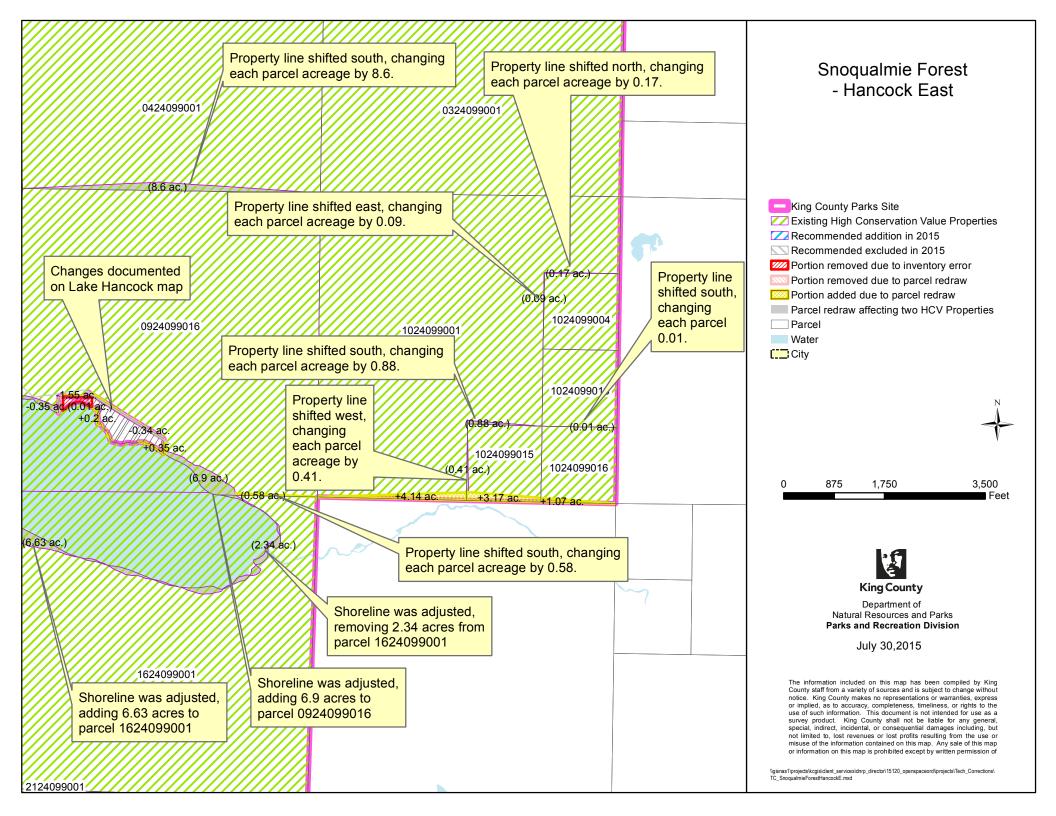

| 44   | Raab's Lagoon Natural Area              |                                                              |                                                               |   |          |                                                                                                                            |
|------|-----------------------------------------|--------------------------------------------------------------|---------------------------------------------------------------|---|----------|----------------------------------------------------------------------------------------------------------------------------|
|      |                                         | accurately redrawn with current<br>information (see map)     |                                                               |   |          |                                                                                                                            |
| 45   | Raging River Natural Area               | Assessor's Maps more                                         |                                                               |   |          |                                                                                                                            |
|      |                                         | accurately redrawn with current                              |                                                               |   |          |                                                                                                                            |
|      |                                         | information (see map)                                        |                                                               |   |          |                                                                                                                            |
| 46   | Ravenhill Open Space                    | Assessor's Maps more                                         |                                                               |   |          |                                                                                                                            |
|      |                                         | accurately redrawn with current<br>information (see map)     |                                                               |   |          |                                                                                                                            |
| 47   | Ravensdale Retreat Natural              | Assessor's Maps more                                         |                                                               |   |          |                                                                                                                            |
| 1,   | Area                                    | accurately redrawn with current                              |                                                               |   |          |                                                                                                                            |
|      |                                         | information (see map)                                        |                                                               |   |          |                                                                                                                            |
| 48   | Ricardi Reach Natural Area              |                                                              |                                                               |   |          |                                                                                                                            |
|      |                                         | accurately redrawn with current                              |                                                               |   |          |                                                                                                                            |
| - 10 | D. I.G. LAY.                            | information (see map)                                        |                                                               |   |          |                                                                                                                            |
| 49   | Rock Creek Natural Area                 | Assessor's Maps more<br>accurately redrawn with current      |                                                               |   |          |                                                                                                                            |
|      |                                         | information (see map)                                        |                                                               |   |          |                                                                                                                            |
| 50   | Shadow Lake Natural Area                | Assessor's Maps more                                         |                                                               |   |          |                                                                                                                            |
|      |                                         | accurately redrawn with current                              |                                                               |   |          |                                                                                                                            |
|      |                                         | information (see map)                                        |                                                               |   |          |                                                                                                                            |
|      |                                         | al corrections are listed below by                           | map name                                                      | T | T        | <u>,                                      </u>                                                                             |
| 51a  | "Snoqualmie Forest -<br>Calligan Hydro" | Redraw #1: There was a redraw of the boundaries of the water |                                                               |   |          | Removal of 8.76 acres: The Snoqualmie Forest easement legal description excluded the "Calligan Hydro" parcel               |
|      | Canigan riyulo                          | body (shown on the assessor                                  |                                                               |   |          | 312509-9002, but this parcel was mistakenly included in the                                                                |
|      |                                         | map without a parcel number).                                |                                                               |   |          | parks database and listed on the 2009 charter amendment.                                                                   |
|      |                                         | It is part of King County's                                  |                                                               |   |          | King County has never owned a property interest here and it                                                                |
|      |                                         | easement.                                                    |                                                               |   |          | is being removed.                                                                                                          |
|      |                                         | Redraw #2: Assessor's maps                                   |                                                               |   |          |                                                                                                                            |
|      |                                         | were more accurately redrawn                                 |                                                               |   |          |                                                                                                                            |
|      |                                         | with current information (see map).                          |                                                               |   |          |                                                                                                                            |
| 51b  | "Snoqualmie Forest -                    | Assessor's Maps more                                         |                                                               |   |          |                                                                                                                            |
|      | Hancock East"                           | accurately redrawn with current                              |                                                               |   |          |                                                                                                                            |
|      |                                         | information (see map)                                        |                                                               |   |          |                                                                                                                            |
| 51c  | "Snoqualmie Forest -                    | Assessor's Maps more                                         |                                                               |   |          | Removal of 14.9 acres: The Snoqualmie Forest easement                                                                      |
|      | Hancock Creek Hydro"                    | accurately redrawn with current<br>information (see map)     |                                                               |   |          | legal description excluded the land that is now part of parcel 0824099002, but a separate parcel did not exist at the time |
|      |                                         | information (see map)                                        |                                                               |   |          | that King County acquired its easement. This parcel was                                                                    |
|      |                                         |                                                              |                                                               |   |          | mistakenly included in the parks database and listed on the                                                                |
|      |                                         |                                                              |                                                               |   |          | 2009 charter amendment (as portions of parcel 0724099001                                                                   |
|      |                                         |                                                              |                                                               |   |          | and 0824099001). King County has never owned a property                                                                    |
|      |                                         |                                                              |                                                               |   |          | interest here and it is being removed.                                                                                     |
| 51d  | "Snoqualmie Forest -                    |                                                              | Map documents all of the water                                |   |          |                                                                                                                            |
|      | 'HYDR' Parcels"                         |                                                              | features on Assessor maps that                                |   |          |                                                                                                                            |
|      |                                         |                                                              | don't have a regular parcel                                   |   |          |                                                                                                                            |
|      |                                         |                                                              | number (instead they have the format [MAJORCODE]-             |   |          |                                                                                                                            |
|      |                                         |                                                              | HYDR), but which fall into the                                |   |          |                                                                                                                            |
|      |                                         |                                                              | conservation easement, and                                    |   |          |                                                                                                                            |
|      |                                         |                                                              | contribute to the acreage count                               |   |          |                                                                                                                            |
|      |                                         |                                                              | of the HCVP Inventory.                                        |   |          |                                                                                                                            |
|      |                                         |                                                              | (Several other water bodies                                   |   |          |                                                                                                                            |
|      |                                         |                                                              | exist within Snoqualmie Forest which are actually part of the |   |          |                                                                                                                            |
|      |                                         |                                                              | Assessor's numbered parcels in                                |   |          |                                                                                                                            |
|      |                                         |                                                              | those sections.)                                              |   |          |                                                                                                                            |
|      |                                         |                                                              |                                                               |   |          |                                                                                                                            |
|      | L                                       | <u> </u>                                                     | <u> </u>                                                      | l | <u>l</u> |                                                                                                                            |