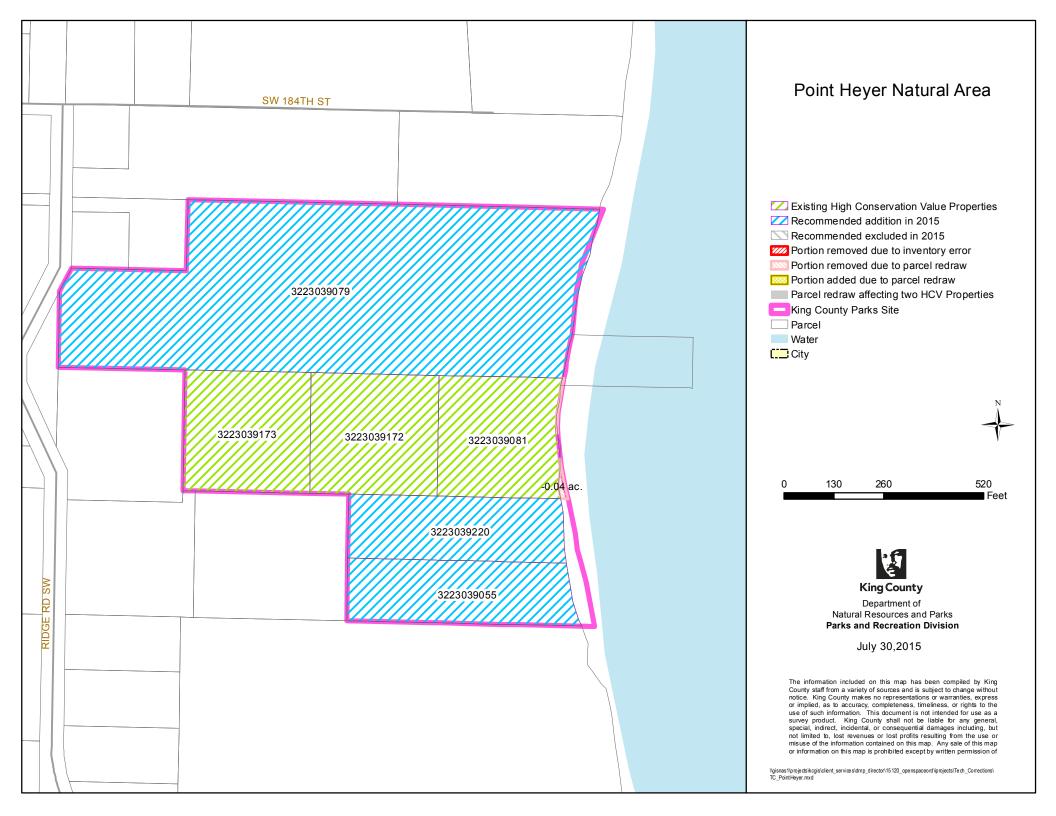

|      |                                                      |                                                                                  |                              | T | 1                                                                                                                                                                                                                                                                                                       |   |
|------|------------------------------------------------------|----------------------------------------------------------------------------------|------------------------------|---|---------------------------------------------------------------------------------------------------------------------------------------------------------------------------------------------------------------------------------------------------------------------------------------------------------|---|
| 31   | Maury Island Marine Park                             | Assessor's Maps more                                                             |                              |   |                                                                                                                                                                                                                                                                                                         |   |
|      |                                                      | accurately redrawn with current                                                  |                              |   |                                                                                                                                                                                                                                                                                                         |   |
| - 22 | Maria F. L.C L M.                                    | information (see map)                                                            |                              |   |                                                                                                                                                                                                                                                                                                         |   |
| 32   |                                                      | tural Area - technical corrections                                               | are listed below by map name | I | I                                                                                                                                                                                                                                                                                                       |   |
| 32a  | "Middle Fork Snoqualmie<br>Natural Area - Northeast" | Assessor's Maps more accurately redrawn with current information (see map)       |                              |   | Clarification of inventory list & map: King County only owns the southern portion of parcel 0223099019 (south of the Snoqualmie River shoreline), acquired on 4/20/2001 (rec #20010420001747). King County has never held a property interest in the northern portion of this parcel but the Assessor's |   |
| 32b  | "Middle Fork Snoqualmie                              | Assessor's Maps more                                                             |                              |   | Office recently changed the parcel boundary include land north of the river's southern shoreline - although King County does not own that portion of the parcel.                                                                                                                                        |   |
| 320  | Natural Area - Southwest"                            | Assessor's Maps more<br>accurately redrawn with current<br>information (see map) |                              |   |                                                                                                                                                                                                                                                                                                         |   |
| 33   | Middle Issaquah Creek<br>Natural Area                | Assessor's Maps more<br>accurately redrawn with current<br>information (see map) |                              |   |                                                                                                                                                                                                                                                                                                         |   |
| 34   | Mitchell Hill Forest                                 | Assessor's Maps more<br>accurately redrawn with current<br>information (see map) |                              |   |                                                                                                                                                                                                                                                                                                         |   |
| 35   | Mouth of Taylor Reach<br>Natural Area                | Assessor's Maps more<br>accurately redrawn with current<br>information (see map) |                              |   |                                                                                                                                                                                                                                                                                                         |   |
| 36   | Neely Bridge Natural Area                            | Assessor's Maps more<br>accurately redrawn with current<br>information (see map) |                              |   |                                                                                                                                                                                                                                                                                                         |   |
| 37   | Neill Point Natural Area                             | Assessor's Maps more<br>accurately redrawn with current<br>information (see map) |                              |   |                                                                                                                                                                                                                                                                                                         |   |
| 38   |                                                      | Assessor's Maps more<br>accurately redrawn with current<br>information (see map) |                              |   |                                                                                                                                                                                                                                                                                                         |   |
| 39   | Patterson Creek Natural<br>Area                      | Assessor's Maps more<br>accurately redrawn with current<br>information (see map) |                              |   |                                                                                                                                                                                                                                                                                                         | 3 |
| 40   | Piner Point Natural Area                             | Assessor's Maps more<br>accurately redrawn with current<br>information (see map) |                              |   |                                                                                                                                                                                                                                                                                                         |   |
| 41   | Pinnacle Peak Natural Area                           | accurately redrawn with current information (see map)                            |                              |   |                                                                                                                                                                                                                                                                                                         | - |
| 42   | Point Heyer Natural Area                             | Assessor's Maps more<br>accurately redrawn with current<br>information (see map) |                              |   |                                                                                                                                                                                                                                                                                                         |   |
| 43   | Porter Levee Natural Area                            | Assessor's Maps more<br>accurately redrawn with current<br>information (see map) |                              |   |                                                                                                                                                                                                                                                                                                         |   |