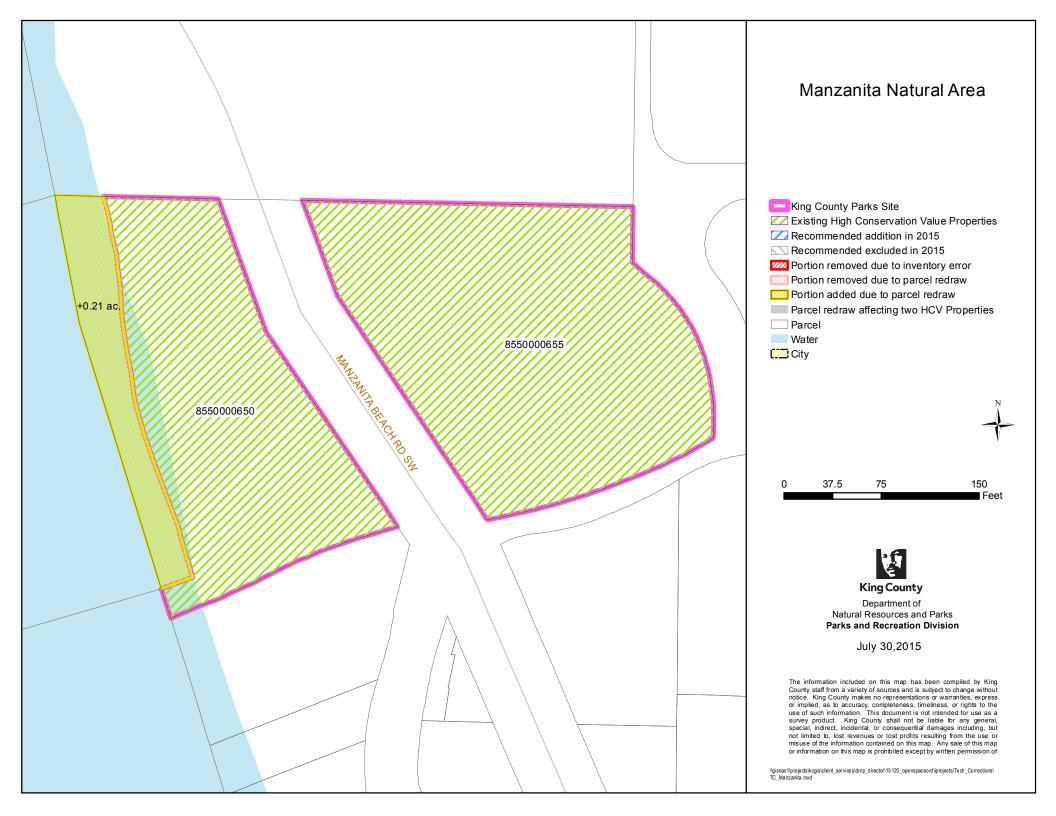

Portion added due to parcel redraw

Parcel redraw affecting two HCV Properties

Parcel

Water

City

Department of Natural Resources and Parks Parks and Recreation Division

July 30,2015

The information included on this map has been compiled by King County staff from a variety of sources and is subject to change without notice. King County makes no representations or warranties, express or implied, as to accuracy, completeness, timeliness, or rights to the use of such information. This document is not intended for use as a survey product. King County shall not be liable for any general, special, indirect, incidental, or consequential damages including, but not limited b, lost revenues or lost profits resulting from the use or misuse of the information contained on this map. Any sale of this map or information on this map is prohibited except by written permission of