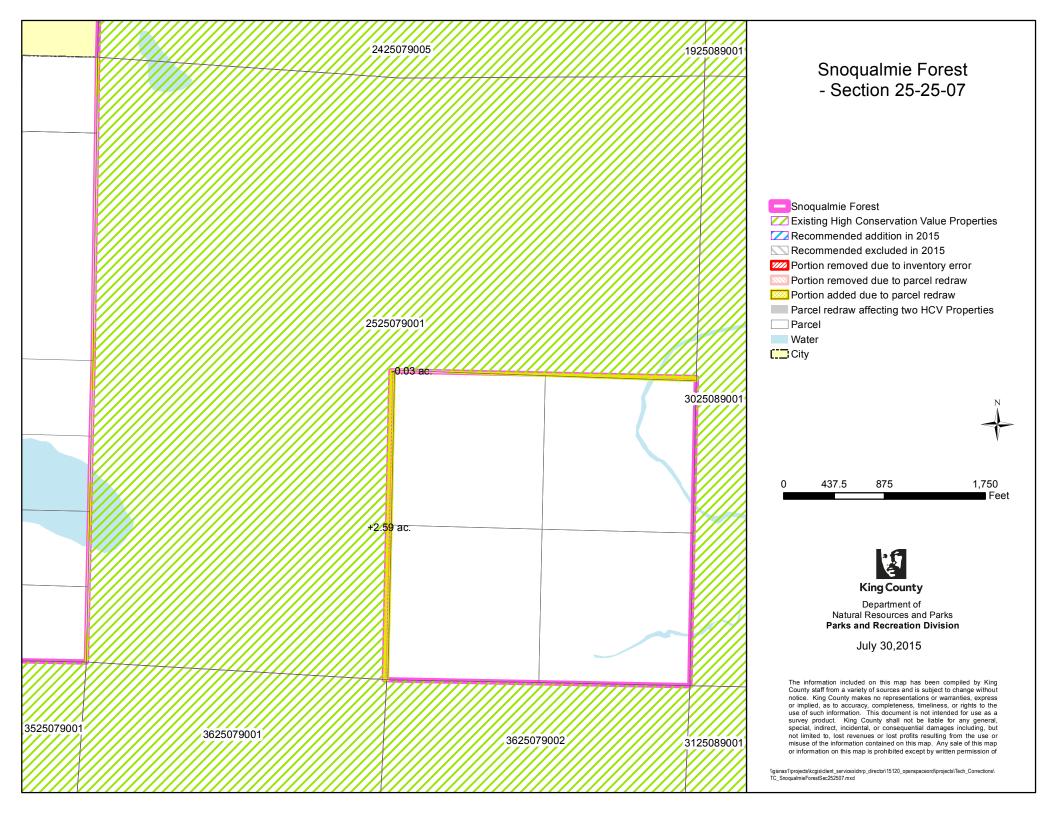

# "PARCEL REDRAW" DETAILS

The acreage changes due to "Parcel Redraws" are indicated on the maps as follows:

| Map Legend                                                                                  | Description                                                                                                                                                              | Guide to Acreage                                                                                                                                                    |
|---------------------------------------------------------------------------------------------|--------------------------------------------------------------------------------------------------------------------------------------------------------------------------|---------------------------------------------------------------------------------------------------------------------------------------------------------------------|
|                                                                                             |                                                                                                                                                                          | Listed on Map                                                                                                                                                       |
| Portion removed due to parcel redraw                                                        | Depicts land that was removed<br>from the edges of a 2009 HCV<br>(High Conservation Value)<br>Inventory parcel due to parcel<br>boundary redraw by Assessor's<br>Office. | - X.XX e.g0.04  The number indicates the total acreage removed from that parcel (totaling the changes along all edges)                                              |
| Portion added due to parcel redraw                                                          | Depicts land that was added to<br>the edges of a 2009 HCV<br>Inventory parcel due to parcel<br>boundary redraw by the<br>Assessor's Office                               | + X.XX e.g. +0.04  The number indicates the total acreage added to that parcel (totaling the changes along all edges)                                               |
| Parcel redraw affecting<br>two HCV parcels<br>(HCV=High<br>Conservation Value<br>Inventory) | Acreage change affects two 2009 HCV Inventory parcels – typically an internal change by which the acreage lost from one parcel is gained by the other.                   | (X.XX) e.g. (0.04)  The number indicates the change affecting the two adjacent parcels (representing the amount lost from one parcel and gained by adjacent parcel) |

# "KING COUNTY PARKS SITE" BOUNDARIES

The dark pink "King County Parks Site" outline on the maps is an older shapefile that has not been updated to match current parcel boundaries. Its boundaries do not match current parcels in many locations, reflecting the changes in parcel boundaries over time.