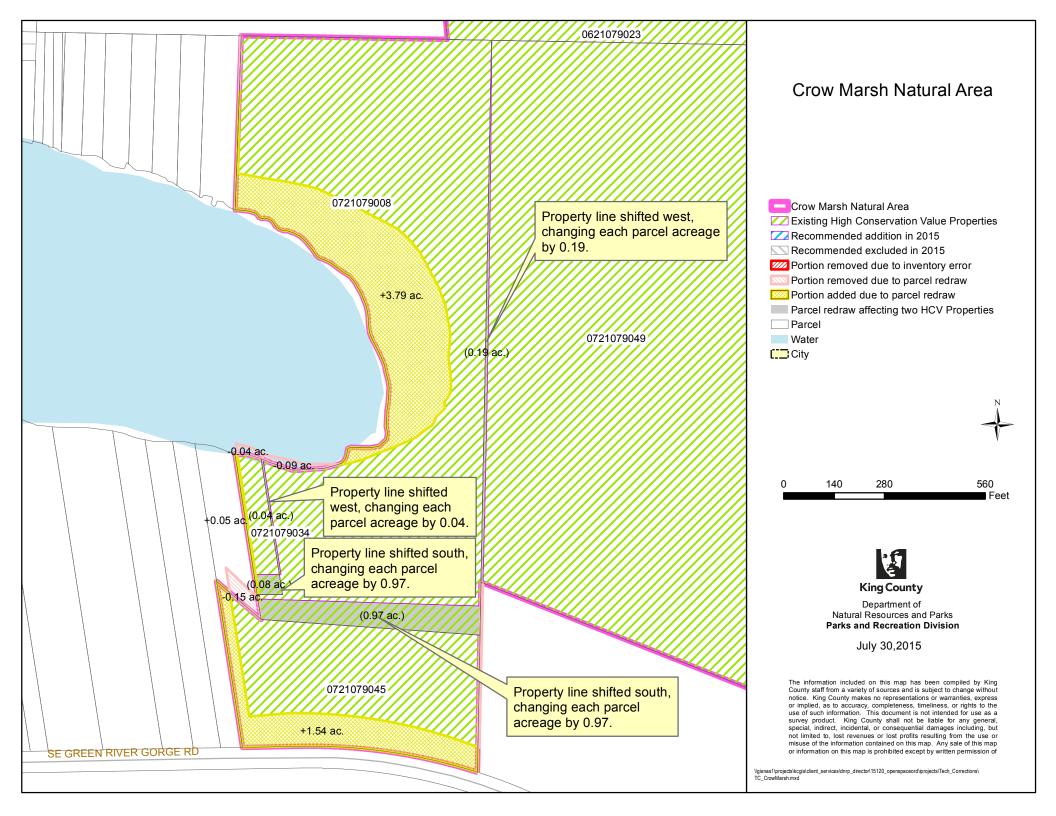

# "PARCEL REDRAW" DETAILS

The acreage changes due to "Parcel Redraws" are indicated on the maps as follows:

| Map Legend                                                                                  | Description                                                                                                                                                              | Guide to Acreage                                                                                                                                                    |
|---------------------------------------------------------------------------------------------|--------------------------------------------------------------------------------------------------------------------------------------------------------------------------|---------------------------------------------------------------------------------------------------------------------------------------------------------------------|
|                                                                                             |                                                                                                                                                                          | Listed on Map                                                                                                                                                       |
| Portion removed due to parcel redraw                                                        | Depicts land that was removed<br>from the edges of a 2009 HCV<br>(High Conservation Value)<br>Inventory parcel due to parcel<br>boundary redraw by Assessor's<br>Office. | - X.XX e.g0.04  The number indicates the total acreage removed from that parcel (totaling the changes along all edges)                                              |
| Portion added due to parcel redraw                                                          | Depicts land that was added to<br>the edges of a 2009 HCV<br>Inventory parcel due to parcel<br>boundary redraw by the<br>Assessor's Office                               | + X.XX e.g. +0.04  The number indicates the total acreage added to that parcel (totaling the changes along all edges)                                               |
| Parcel redraw affecting<br>two HCV parcels<br>(HCV=High<br>Conservation Value<br>Inventory) | Acreage change affects two 2009 HCV Inventory parcels – typically an internal change by which the acreage lost from one parcel is gained by the other.                   | (X.XX) e.g. (0.04)  The number indicates the change affecting the two adjacent parcels (representing the amount lost from one parcel and gained by adjacent parcel) |

# "KING COUNTY PARKS SITE" BOUNDARIES

The dark pink "King County Parks Site" outline on the maps is an older shapefile that has not been updated to match current parcel boundaries. Its boundaries do not match current parcels in many locations, reflecting the changes in parcel boundaries over time.