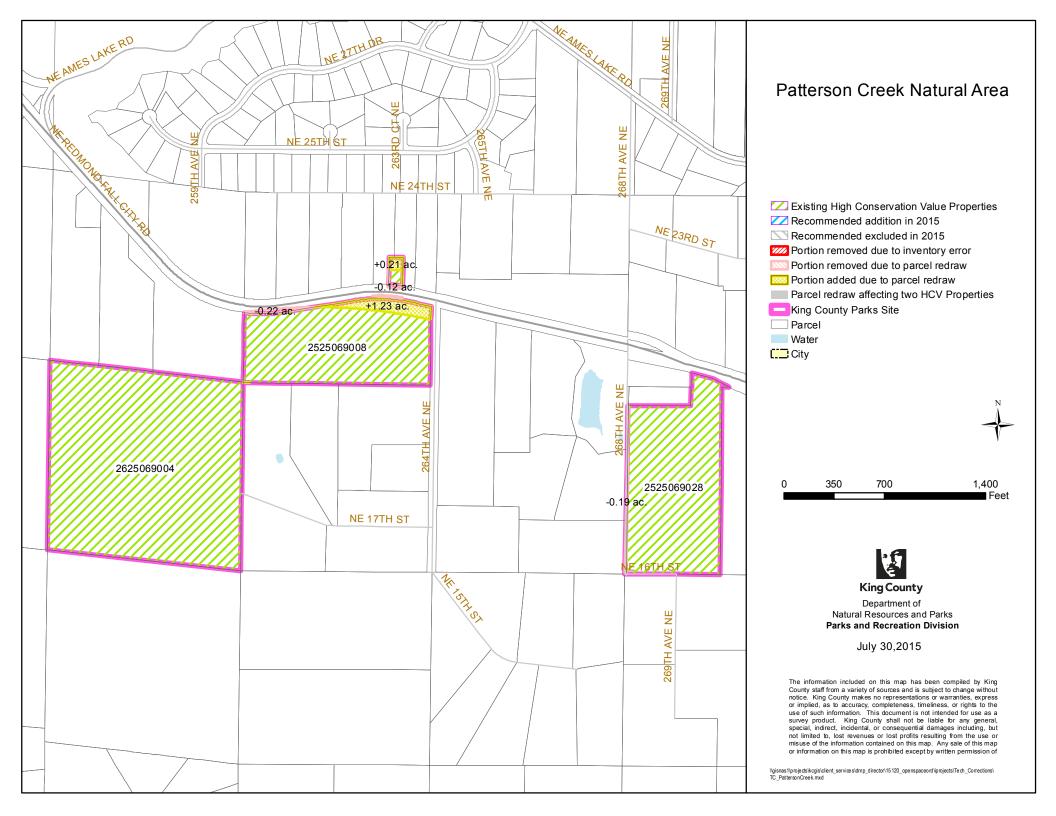

|      |                                                      |                                                                                  |                              | T | 1                                                                                                                                                                                                                                                                                                       |   |
|------|------------------------------------------------------|----------------------------------------------------------------------------------|------------------------------|---|---------------------------------------------------------------------------------------------------------------------------------------------------------------------------------------------------------------------------------------------------------------------------------------------------------|---|
| 31   | Maury Island Marine Park                             | Assessor's Maps more                                                             |                              |   |                                                                                                                                                                                                                                                                                                         |   |
|      |                                                      | accurately redrawn with current                                                  |                              |   |                                                                                                                                                                                                                                                                                                         |   |
| - 22 | Maria F. L.C L M.                                    | information (see map)                                                            |                              |   |                                                                                                                                                                                                                                                                                                         |   |
| 32   |                                                      | tural Area - technical corrections                                               | are listed below by map name | I | I                                                                                                                                                                                                                                                                                                       |   |
| 32a  | "Middle Fork Snoqualmie<br>Natural Area - Northeast" | Assessor's Maps more accurately redrawn with current information (see map)       |                              |   | Clarification of inventory list & map: King County only owns the southern portion of parcel 0223099019 (south of the Snoqualmie River shoreline), acquired on 4/20/2001 (rec #20010420001747). King County has never held a property interest in the northern portion of this parcel but the Assessor's |   |
| 32b  | "Middle Fork Snoqualmie                              | Assessor's Maps more                                                             |                              |   | Office recently changed the parcel boundary include land north of the river's southern shoreline - although King County does not own that portion of the parcel.                                                                                                                                        |   |
| 320  | Natural Area - Southwest"                            | Assessor's Maps more<br>accurately redrawn with current<br>information (see map) |                              |   |                                                                                                                                                                                                                                                                                                         |   |
| 33   | Middle Issaquah Creek<br>Natural Area                | Assessor's Maps more<br>accurately redrawn with current<br>information (see map) |                              |   |                                                                                                                                                                                                                                                                                                         |   |
| 34   | Mitchell Hill Forest                                 | Assessor's Maps more<br>accurately redrawn with current<br>information (see map) |                              |   |                                                                                                                                                                                                                                                                                                         |   |
| 35   | Mouth of Taylor Reach<br>Natural Area                | Assessor's Maps more<br>accurately redrawn with current<br>information (see map) |                              |   |                                                                                                                                                                                                                                                                                                         |   |
| 36   | Neely Bridge Natural Area                            | Assessor's Maps more<br>accurately redrawn with current<br>information (see map) |                              |   |                                                                                                                                                                                                                                                                                                         |   |
| 37   | Neill Point Natural Area                             | Assessor's Maps more<br>accurately redrawn with current<br>information (see map) |                              |   |                                                                                                                                                                                                                                                                                                         |   |
| 38   |                                                      | Assessor's Maps more<br>accurately redrawn with current<br>information (see map) |                              |   |                                                                                                                                                                                                                                                                                                         |   |
| 39   | Patterson Creek Natural<br>Area                      | Assessor's Maps more<br>accurately redrawn with current<br>information (see map) |                              |   |                                                                                                                                                                                                                                                                                                         | 3 |
| 40   | Piner Point Natural Area                             | Assessor's Maps more<br>accurately redrawn with current<br>information (see map) |                              |   |                                                                                                                                                                                                                                                                                                         |   |
| 41   | Pinnacle Peak Natural Area                           | accurately redrawn with current information (see map)                            |                              |   |                                                                                                                                                                                                                                                                                                         | - |
| 42   | Point Heyer Natural Area                             | Assessor's Maps more<br>accurately redrawn with current<br>information (see map) |                              |   |                                                                                                                                                                                                                                                                                                         |   |
| 43   | Porter Levee Natural Area                            | Assessor's Maps more<br>accurately redrawn with current<br>information (see map) |                              |   |                                                                                                                                                                                                                                                                                                         |   |