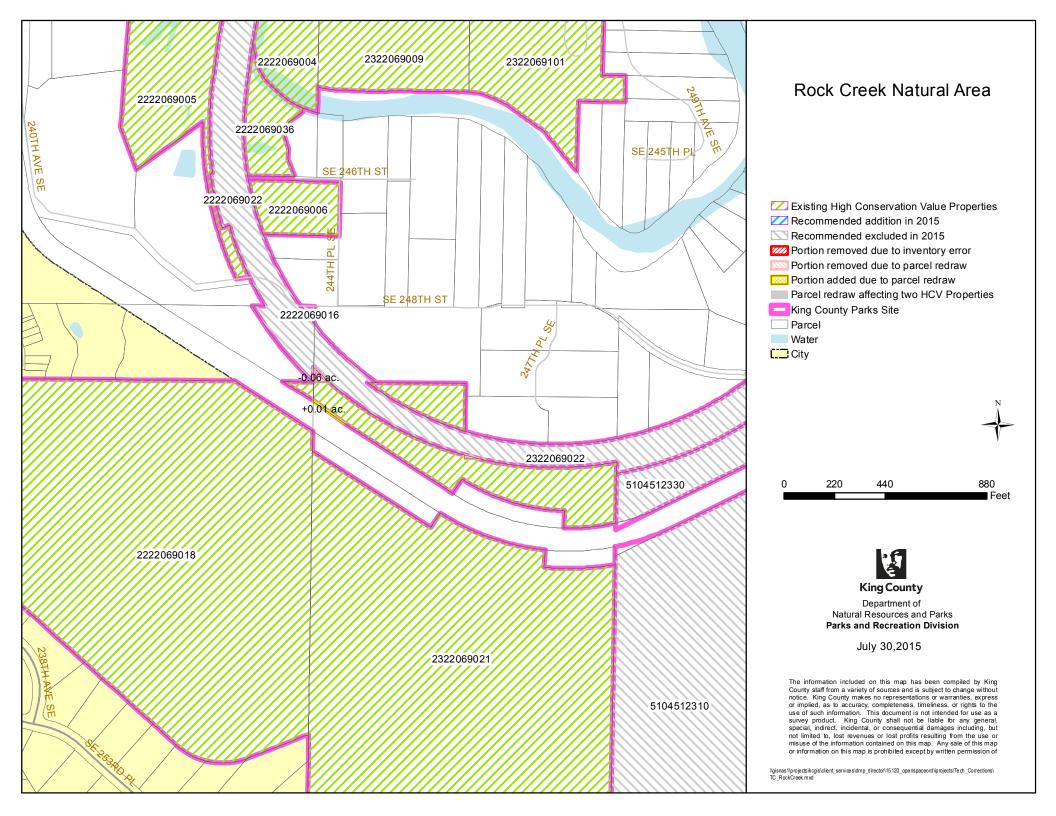

| 44   | Raab's Lagoon Natural Area              |                                                              |                                                               |   |          |                                                                                                                            |
|------|-----------------------------------------|--------------------------------------------------------------|---------------------------------------------------------------|---|----------|----------------------------------------------------------------------------------------------------------------------------|
|      |                                         | accurately redrawn with current<br>information (see map)     |                                                               |   |          |                                                                                                                            |
| 45   | Raging River Natural Area               | Assessor's Maps more                                         |                                                               |   |          |                                                                                                                            |
|      |                                         | accurately redrawn with current                              |                                                               |   |          |                                                                                                                            |
|      |                                         | information (see map)                                        |                                                               |   |          |                                                                                                                            |
| 46   | Ravenhill Open Space                    | Assessor's Maps more                                         |                                                               |   |          |                                                                                                                            |
|      |                                         | accurately redrawn with current<br>information (see map)     |                                                               |   |          |                                                                                                                            |
| 47   | Ravensdale Retreat Natural              | Assessor's Maps more                                         |                                                               |   |          |                                                                                                                            |
| 1,   | Area                                    | accurately redrawn with current                              |                                                               |   |          |                                                                                                                            |
|      |                                         | information (see map)                                        |                                                               |   |          |                                                                                                                            |
| 48   | Ricardi Reach Natural Area              |                                                              |                                                               |   |          |                                                                                                                            |
|      |                                         | accurately redrawn with current                              |                                                               |   |          |                                                                                                                            |
| - 10 | D. I.G. LAY.                            | information (see map)                                        |                                                               |   |          |                                                                                                                            |
| 49   | Rock Creek Natural Area                 | Assessor's Maps more<br>accurately redrawn with current      |                                                               |   |          |                                                                                                                            |
|      |                                         | information (see map)                                        |                                                               |   |          |                                                                                                                            |
| 50   | Shadow Lake Natural Area                | Assessor's Maps more                                         |                                                               |   |          |                                                                                                                            |
|      |                                         | accurately redrawn with current                              |                                                               |   |          |                                                                                                                            |
|      |                                         | information (see map)                                        |                                                               |   |          |                                                                                                                            |
|      |                                         | al corrections are listed below by                           | map name                                                      | T | T        | <u>,                                      </u>                                                                             |
| 51a  | "Snoqualmie Forest -<br>Calligan Hydro" | Redraw #1: There was a redraw of the boundaries of the water |                                                               |   |          | Removal of 8.76 acres: The Snoqualmie Forest easement legal description excluded the "Calligan Hydro" parcel               |
|      | Canigan riyulo                          | body (shown on the assessor                                  |                                                               |   |          | 312509-9002, but this parcel was mistakenly included in the                                                                |
|      |                                         | map without a parcel number).                                |                                                               |   |          | parks database and listed on the 2009 charter amendment.                                                                   |
|      |                                         | It is part of King County's                                  |                                                               |   |          | King County has never owned a property interest here and it                                                                |
|      |                                         | easement.                                                    |                                                               |   |          | is being removed.                                                                                                          |
|      |                                         | Redraw #2: Assessor's maps                                   |                                                               |   |          |                                                                                                                            |
|      |                                         | were more accurately redrawn                                 |                                                               |   |          |                                                                                                                            |
|      |                                         | with current information (see map).                          |                                                               |   |          |                                                                                                                            |
| 51b  | "Snoqualmie Forest -                    | Assessor's Maps more                                         |                                                               |   |          |                                                                                                                            |
|      | Hancock East"                           | accurately redrawn with current                              |                                                               |   |          |                                                                                                                            |
|      |                                         | information (see map)                                        |                                                               |   |          |                                                                                                                            |
| 51c  | "Snoqualmie Forest -                    | Assessor's Maps more                                         |                                                               |   |          | Removal of 14.9 acres: The Snoqualmie Forest easement                                                                      |
|      | Hancock Creek Hydro"                    | accurately redrawn with current<br>information (see map)     |                                                               |   |          | legal description excluded the land that is now part of parcel 0824099002, but a separate parcel did not exist at the time |
|      |                                         | information (see map)                                        |                                                               |   |          | that King County acquired its easement. This parcel was                                                                    |
|      |                                         |                                                              |                                                               |   |          | mistakenly included in the parks database and listed on the                                                                |
|      |                                         |                                                              |                                                               |   |          | 2009 charter amendment (as portions of parcel 0724099001                                                                   |
|      |                                         |                                                              |                                                               |   |          | and 0824099001). King County has never owned a property                                                                    |
|      |                                         |                                                              |                                                               |   |          | interest here and it is being removed.                                                                                     |
| 51d  | "Snoqualmie Forest -                    |                                                              | Map documents all of the water                                |   |          |                                                                                                                            |
|      | 'HYDR' Parcels"                         |                                                              | features on Assessor maps that                                |   |          |                                                                                                                            |
|      |                                         |                                                              | don't have a regular parcel                                   |   |          |                                                                                                                            |
|      |                                         |                                                              | number (instead they have the format [MAJORCODE]-             |   |          |                                                                                                                            |
|      |                                         |                                                              | HYDR), but which fall into the                                |   |          |                                                                                                                            |
|      |                                         |                                                              | conservation easement, and                                    |   |          |                                                                                                                            |
|      |                                         |                                                              | contribute to the acreage count                               |   |          |                                                                                                                            |
|      |                                         |                                                              | of the HCVP Inventory.                                        |   |          |                                                                                                                            |
|      |                                         |                                                              | (Several other water bodies                                   |   |          |                                                                                                                            |
|      |                                         |                                                              | exist within Snoqualmie Forest which are actually part of the |   |          |                                                                                                                            |
|      |                                         |                                                              | Assessor's numbered parcels in                                |   |          |                                                                                                                            |
|      |                                         |                                                              | those sections.)                                              |   |          |                                                                                                                            |
|      |                                         |                                                              |                                                               |   |          |                                                                                                                            |
|      | L                                       | <u> </u>                                                     | <u> </u>                                                      | l | <u>l</u> |                                                                                                                            |