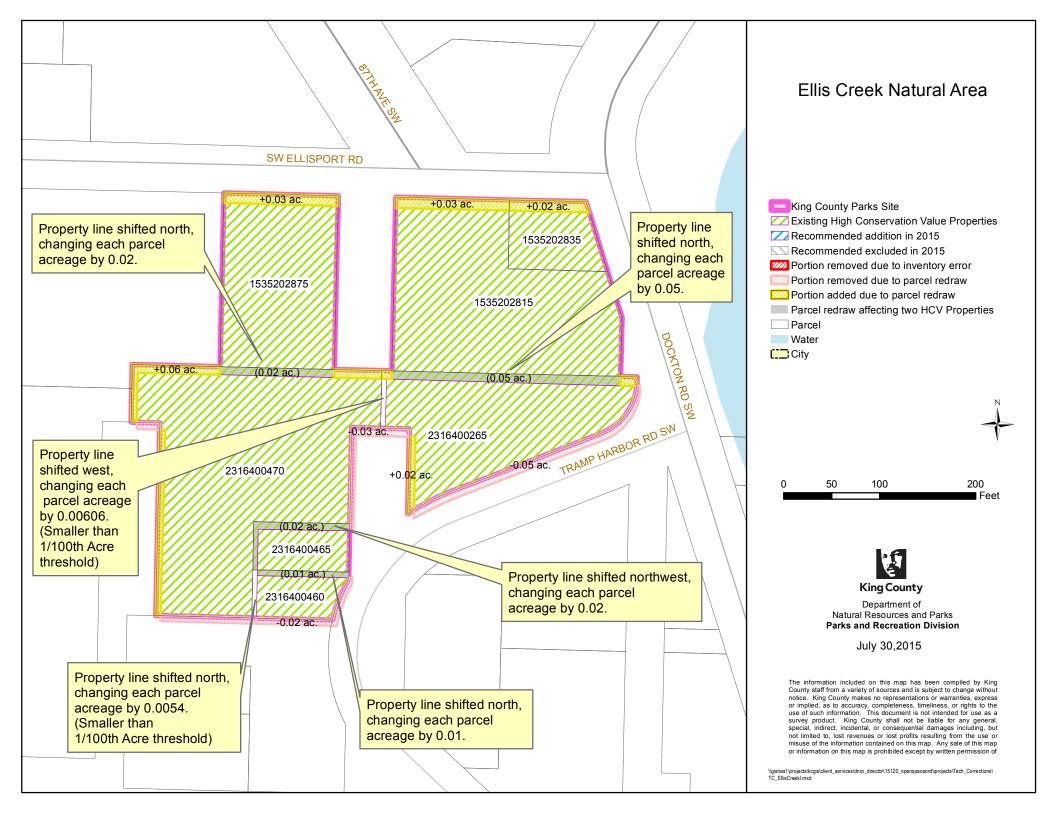

ge 2 7/30/2015

|    |                              |                                 | 1                                  |                           |  |
|----|------------------------------|---------------------------------|------------------------------------|---------------------------|--|
| 20 | Inspiration Point Natural    | Assessor's Maps more            | Change #1: Former parcels          |                           |  |
|    | Area                         | accurately redrawn with current | 252202-9101, -9103, -9104,         |                           |  |
|    |                              | information (see map)           | and -9109 were shown on            |                           |  |
|    |                              |                                 | inventory maps as separate         |                           |  |
|    |                              |                                 | parcels, but at the time of the    |                           |  |
|    |                              |                                 | 2009 Inventory they had been       |                           |  |
|    |                              |                                 | merged into a new larger           |                           |  |
|    |                              |                                 | version of parcel 252202-9101.     |                           |  |
|    |                              |                                 | The map is updated to show the     |                           |  |
|    |                              |                                 | new parcel boundary. Only          |                           |  |
|    |                              |                                 | 252202-9101 was listed on the      |                           |  |
|    |                              |                                 | Inventory list (citing the         |                           |  |
|    |                              |                                 | accurate recording numbers for     |                           |  |
|    |                              |                                 | the various transactions)          |                           |  |
|    |                              |                                 | therefore no correction to list is |                           |  |
|    |                              |                                 |                                    |                           |  |
|    |                              |                                 | needed.                            |                           |  |
|    |                              |                                 | Change #2: Former parcels          |                           |  |
|    |                              |                                 | 252202-9106, -9107 & -9108         |                           |  |
|    |                              |                                 | were shown on the 2009             |                           |  |
|    |                              |                                 | Inventory maps and lists as        |                           |  |
|    |                              |                                 | separate parcels; after 2009,      |                           |  |
|    |                              |                                 | these parcels were merged into     |                           |  |
|    |                              |                                 | nearby parcel 252202-9106.         |                           |  |
|    |                              |                                 | The old parcel numbers and         |                           |  |
|    |                              |                                 | parcel boundaries are removed      |                           |  |
|    |                              |                                 | from the Inventory list & maps.    |                           |  |
|    |                              |                                 | from the inventory list & maps.    |                           |  |
| 21 | Island Center Forest Natural | Assessor's Maps more            |                                    |                           |  |
|    | Area                         | accurately redrawn with current |                                    |                           |  |
|    |                              | information (see map)           |                                    |                           |  |
| 22 | Issaquah Creek Natural       | Assessor's Maps more            |                                    |                           |  |
| 22 | Area                         | accurately redrawn with current |                                    |                           |  |
|    | Alea                         | information (see map)           |                                    |                           |  |
| 22 | V 1: G 1 X . 1 A             | _                               |                                    | NY 1 1 C HY 1:1           |  |
| 23 | Jenkins Creek Natural Area   |                                 |                                    | Name changed from "Little |  |
|    |                              | accurately redrawn with current |                                    | Soos Creek Wetlands       |  |
|    |                              | information (see map)           |                                    | Natural Area" to "Jenkins |  |
|    |                              |                                 |                                    | Creek Natural Area"       |  |
| 24 | Jones Reach Natural Area     | Assessor's Maps more            |                                    |                           |  |
|    |                              | accurately redrawn with current |                                    |                           |  |
|    |                              | information (see map)           |                                    |                           |  |
| 25 | Kanaskat Natural Area        | Assessor's Maps more            |                                    |                           |  |
| 23 | Tamaskat Fatatat Atea        | accurately redrawn with current |                                    |                           |  |
|    |                              | information (see map)           |                                    |                           |  |
| 20 | I C-kin D- 1 N / 1           | _                               |                                    |                           |  |
| 26 | Log Cabin Reach Natural      | Assessor's Maps more            |                                    |                           |  |
|    | Area                         | accurately redrawn with current |                                    |                           |  |
|    |                              | information (see map)           |                                    |                           |  |
| 27 | Lower Lions Reach Natural    | Assessor's Maps more            |                                    |                           |  |
|    | Area                         | accurately redrawn with current |                                    |                           |  |
|    |                              | information (see map)           |                                    |                           |  |
| 28 | Lower Peterson Creek         | Assessor's Maps more            |                                    |                           |  |
|    | Corridor Natural Area        | accurately redrawn with current |                                    |                           |  |
|    |                              | information (see map)           |                                    |                           |  |
| 29 | Manzanita Natural Area       | Assessor's Maps more            |                                    |                           |  |
| 47 | ivianzanta ivaturai Alea     | accurately redrawn with current |                                    |                           |  |
|    |                              | information (see map)           |                                    |                           |  |
|    |                              |                                 |                                    |                           |  |
| 30 | Marjorie R. Stanley Natural  | Assessor's Maps more            |                                    |                           |  |
|    | Area                         | accurately redrawn with current |                                    |                           |  |
|    |                              | information (see map)           |                                    |                           |  |
|    |                              |                                 |                                    |                           |  |