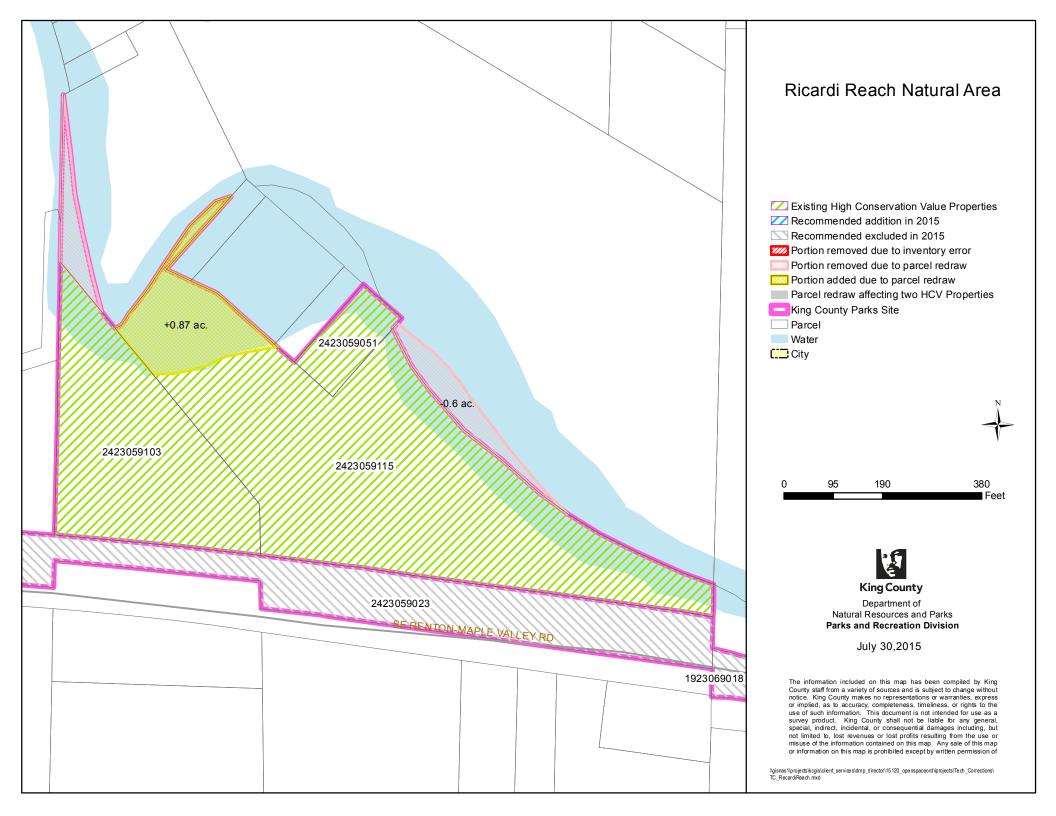

# "PARCEL REDRAW" DETAILS

The acreage changes due to "Parcel Redraws" are indicated on the maps as follows:

| Map Legend                                                                                  | Description                                                                                                                                                              | Guide to Acreage                                                                                                                                                    |
|---------------------------------------------------------------------------------------------|--------------------------------------------------------------------------------------------------------------------------------------------------------------------------|---------------------------------------------------------------------------------------------------------------------------------------------------------------------|
|                                                                                             |                                                                                                                                                                          | Listed on Map                                                                                                                                                       |
| Portion removed due to parcel redraw                                                        | Depicts land that was removed<br>from the edges of a 2009 HCV<br>(High Conservation Value)<br>Inventory parcel due to parcel<br>boundary redraw by Assessor's<br>Office. | - X.XX e.g0.04  The number indicates the total acreage removed from that parcel (totaling the changes along all edges)                                              |
| Portion added due to parcel redraw                                                          | Depicts land that was added to<br>the edges of a 2009 HCV<br>Inventory parcel due to parcel<br>boundary redraw by the<br>Assessor's Office                               | + X.XX e.g. +0.04  The number indicates the total acreage added to that parcel (totaling the changes along all edges)                                               |
| Parcel redraw affecting<br>two HCV parcels<br>(HCV=High<br>Conservation Value<br>Inventory) | Acreage change affects two 2009 HCV Inventory parcels – typically an internal change by which the acreage lost from one parcel is gained by the other.                   | (X.XX) e.g. (0.04)  The number indicates the change affecting the two adjacent parcels (representing the amount lost from one parcel and gained by adjacent parcel) |

| 44   | Raab's Lagoon Natural Area              |                                                              |                                                               |   |          |                                                                                                                            |
|------|-----------------------------------------|--------------------------------------------------------------|---------------------------------------------------------------|---|----------|----------------------------------------------------------------------------------------------------------------------------|
|      |                                         | accurately redrawn with current<br>information (see map)     |                                                               |   |          |                                                                                                                            |
| 45   | Raging River Natural Area               | Assessor's Maps more                                         |                                                               |   |          |                                                                                                                            |
|      |                                         | accurately redrawn with current                              |                                                               |   |          |                                                                                                                            |
|      |                                         | information (see map)                                        |                                                               |   |          |                                                                                                                            |
| 46   | Ravenhill Open Space                    | Assessor's Maps more                                         |                                                               |   |          |                                                                                                                            |
|      |                                         | accurately redrawn with current<br>information (see map)     |                                                               |   |          |                                                                                                                            |
| 47   | Ravensdale Retreat Natural              | Assessor's Maps more                                         |                                                               |   |          |                                                                                                                            |
| 1,   | Area                                    | accurately redrawn with current                              |                                                               |   |          |                                                                                                                            |
|      |                                         | information (see map)                                        |                                                               |   |          |                                                                                                                            |
| 48   | Ricardi Reach Natural Area              |                                                              |                                                               |   |          |                                                                                                                            |
|      |                                         | accurately redrawn with current                              |                                                               |   |          |                                                                                                                            |
| - 10 | D. I.G. LAY.                            | information (see map)                                        |                                                               |   |          |                                                                                                                            |
| 49   | Rock Creek Natural Area                 | Assessor's Maps more<br>accurately redrawn with current      |                                                               |   |          |                                                                                                                            |
|      |                                         | information (see map)                                        |                                                               |   |          |                                                                                                                            |
| 50   | Shadow Lake Natural Area                | Assessor's Maps more                                         |                                                               |   |          |                                                                                                                            |
|      |                                         | accurately redrawn with current                              |                                                               |   |          |                                                                                                                            |
|      |                                         | information (see map)                                        |                                                               |   |          |                                                                                                                            |
|      |                                         | al corrections are listed below by                           | map name                                                      | T | T        | <u>,                                      </u>                                                                             |
| 51a  | "Snoqualmie Forest -<br>Calligan Hydro" | Redraw #1: There was a redraw of the boundaries of the water |                                                               |   |          | Removal of 8.76 acres: The Snoqualmie Forest easement legal description excluded the "Calligan Hydro" parcel               |
|      | Canigan riyulo                          | body (shown on the assessor                                  |                                                               |   |          | 312509-9002, but this parcel was mistakenly included in the                                                                |
|      |                                         | map without a parcel number).                                |                                                               |   |          | parks database and listed on the 2009 charter amendment.                                                                   |
|      |                                         | It is part of King County's                                  |                                                               |   |          | King County has never owned a property interest here and it                                                                |
|      |                                         | easement.                                                    |                                                               |   |          | is being removed.                                                                                                          |
|      |                                         | Redraw #2: Assessor's maps                                   |                                                               |   |          |                                                                                                                            |
|      |                                         | were more accurately redrawn                                 |                                                               |   |          |                                                                                                                            |
|      |                                         | with current information (see map).                          |                                                               |   |          |                                                                                                                            |
| 51b  | "Snoqualmie Forest -                    | Assessor's Maps more                                         |                                                               |   |          |                                                                                                                            |
|      | Hancock East"                           | accurately redrawn with current                              |                                                               |   |          |                                                                                                                            |
|      |                                         | information (see map)                                        |                                                               |   |          |                                                                                                                            |
| 51c  | "Snoqualmie Forest -                    | Assessor's Maps more                                         |                                                               |   |          | Removal of 14.9 acres: The Snoqualmie Forest easement                                                                      |
|      | Hancock Creek Hydro"                    | accurately redrawn with current<br>information (see map)     |                                                               |   |          | legal description excluded the land that is now part of parcel 0824099002, but a separate parcel did not exist at the time |
|      |                                         | information (see map)                                        |                                                               |   |          | that King County acquired its easement. This parcel was                                                                    |
|      |                                         |                                                              |                                                               |   |          | mistakenly included in the parks database and listed on the                                                                |
|      |                                         |                                                              |                                                               |   |          | 2009 charter amendment (as portions of parcel 0724099001                                                                   |
|      |                                         |                                                              |                                                               |   |          | and 0824099001). King County has never owned a property                                                                    |
|      |                                         |                                                              |                                                               |   |          | interest here and it is being removed.                                                                                     |
| 51d  | "Snoqualmie Forest -                    |                                                              | Map documents all of the water                                |   |          |                                                                                                                            |
|      | 'HYDR' Parcels"                         |                                                              | features on Assessor maps that                                |   |          |                                                                                                                            |
|      |                                         |                                                              | don't have a regular parcel                                   |   |          |                                                                                                                            |
|      |                                         |                                                              | number (instead they have the format [MAJORCODE]-             |   |          |                                                                                                                            |
|      |                                         |                                                              | HYDR), but which fall into the                                |   |          |                                                                                                                            |
|      |                                         |                                                              | conservation easement, and                                    |   |          |                                                                                                                            |
|      |                                         |                                                              | contribute to the acreage count                               |   |          |                                                                                                                            |
|      |                                         |                                                              | of the HCVP Inventory.                                        |   |          |                                                                                                                            |
|      |                                         |                                                              | (Several other water bodies                                   |   |          |                                                                                                                            |
|      |                                         |                                                              | exist within Snoqualmie Forest which are actually part of the |   |          |                                                                                                                            |
|      |                                         |                                                              | Assessor's numbered parcels in                                |   |          |                                                                                                                            |
|      |                                         |                                                              | those sections.)                                              |   |          |                                                                                                                            |
|      |                                         |                                                              |                                                               |   |          |                                                                                                                            |
|      | L                                       | <u> </u>                                                     | <u> </u>                                                      | l | <u>l</u> |                                                                                                                            |