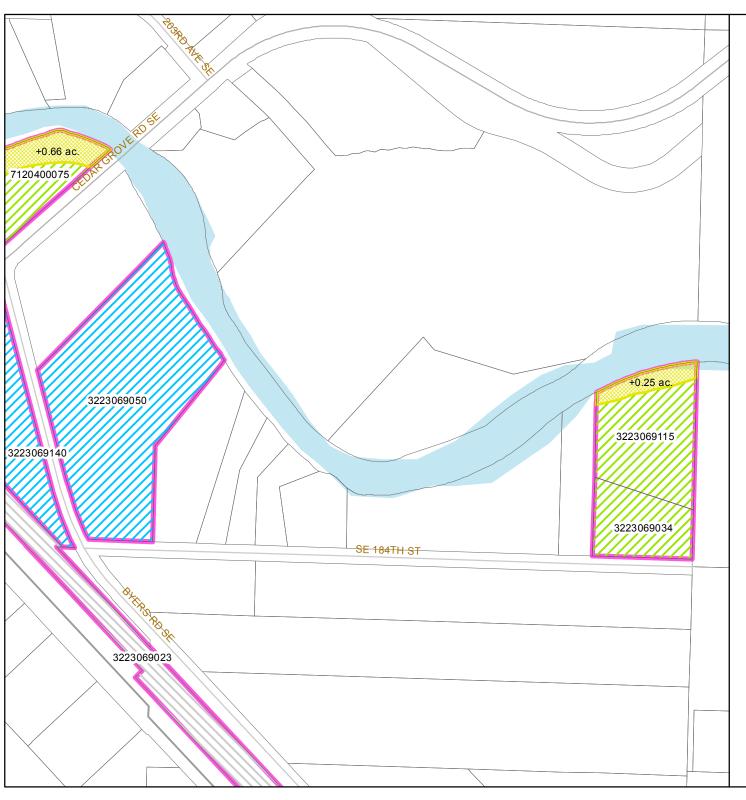

## Lower Lions Reach Natural Area

King County Parks Site

**ZZ** Existing High Conservation Value Properties

Recommended addition in 2015

Recommended excluded in 2015

Portion removed due to inventory error

Portion removed due to parcel redraw