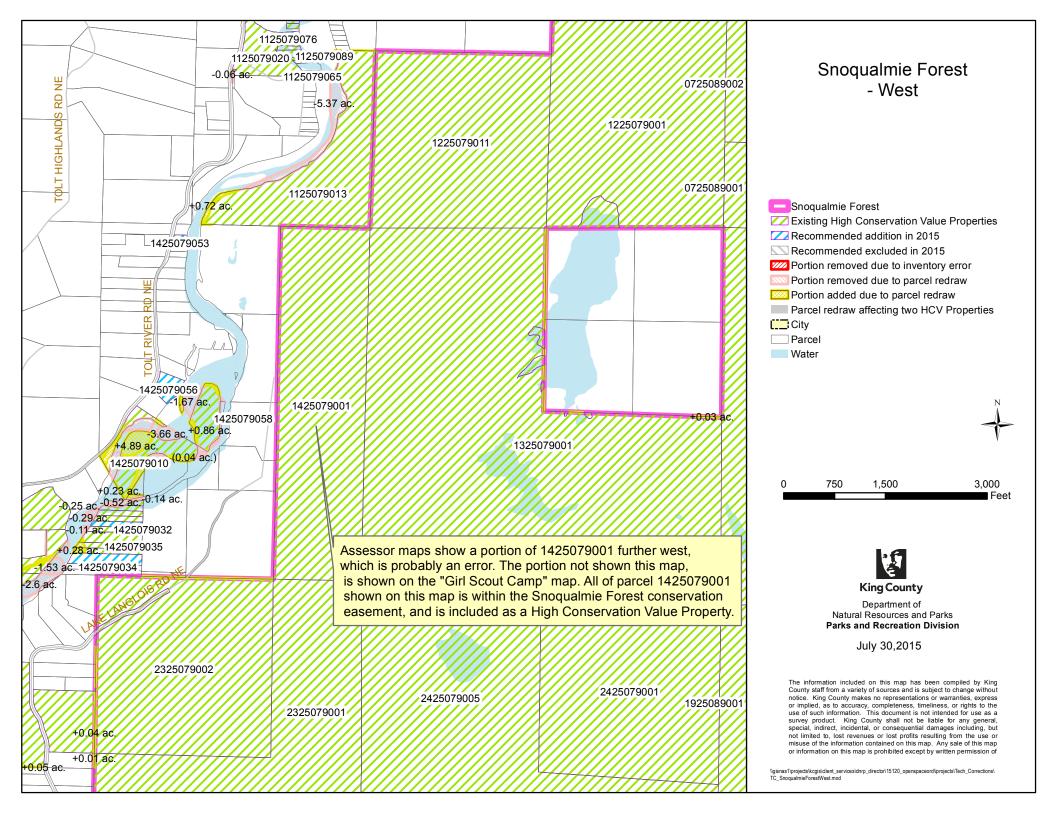

# "PARCEL REDRAW" DETAILS

The acreage changes due to "Parcel Redraws" are indicated on the maps as follows:

| Map Legend                                                                                  | Description                                                                                                                                                              | Guide to Acreage                                                                                                                                                    |
|---------------------------------------------------------------------------------------------|--------------------------------------------------------------------------------------------------------------------------------------------------------------------------|---------------------------------------------------------------------------------------------------------------------------------------------------------------------|
|                                                                                             |                                                                                                                                                                          | Listed on Map                                                                                                                                                       |
| Portion removed due to parcel redraw                                                        | Depicts land that was removed<br>from the edges of a 2009 HCV<br>(High Conservation Value)<br>Inventory parcel due to parcel<br>boundary redraw by Assessor's<br>Office. | - X.XX e.g0.04  The number indicates the total acreage removed from that parcel (totaling the changes along all edges)                                              |
| Portion added due to parcel redraw                                                          | Depicts land that was added to<br>the edges of a 2009 HCV<br>Inventory parcel due to parcel<br>boundary redraw by the<br>Assessor's Office                               | + X.XX e.g. +0.04  The number indicates the total acreage added to that parcel (totaling the changes along all edges)                                               |
| Parcel redraw affecting<br>two HCV parcels<br>(HCV=High<br>Conservation Value<br>Inventory) | Acreage change affects two 2009 HCV Inventory parcels – typically an internal change by which the acreage lost from one parcel is gained by the other.                   | (X.XX) e.g. (0.04)  The number indicates the change affecting the two adjacent parcels (representing the amount lost from one parcel and gained by adjacent parcel) |

# "KING COUNTY PARKS SITE" BOUNDARIES

The dark pink "King County Parks Site" outline on the maps is an older shapefile that has not been updated to match current parcel boundaries. Its boundaries do not match current parcels in many locations, reflecting the changes in parcel boundaries over time.