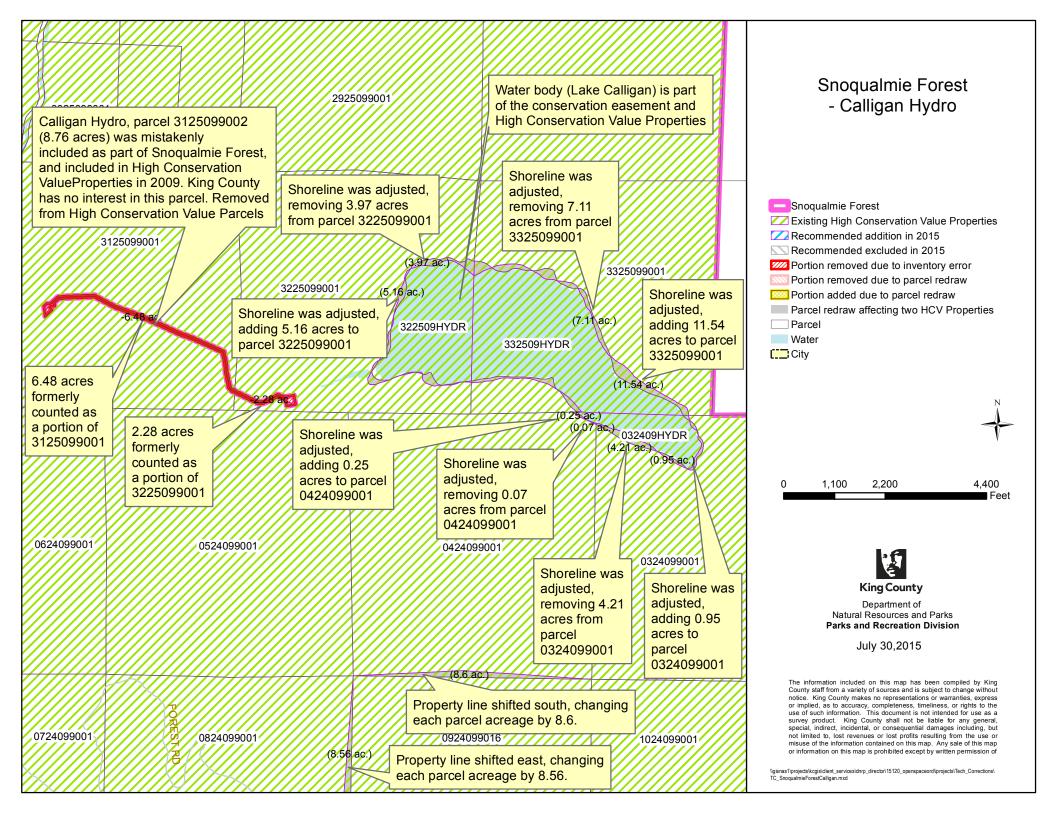

| 44   | Raab's Lagoon Natural Area              |                                                              |                                                               |   |          |                                                                                                                            |
|------|-----------------------------------------|--------------------------------------------------------------|---------------------------------------------------------------|---|----------|----------------------------------------------------------------------------------------------------------------------------|
|      |                                         | accurately redrawn with current<br>information (see map)     |                                                               |   |          |                                                                                                                            |
| 45   | Raging River Natural Area               | Assessor's Maps more                                         |                                                               |   |          |                                                                                                                            |
|      |                                         | accurately redrawn with current                              |                                                               |   |          |                                                                                                                            |
|      |                                         | information (see map)                                        |                                                               |   |          |                                                                                                                            |
| 46   | Ravenhill Open Space                    | Assessor's Maps more                                         |                                                               |   |          |                                                                                                                            |
|      |                                         | accurately redrawn with current<br>information (see map)     |                                                               |   |          |                                                                                                                            |
| 47   | Ravensdale Retreat Natural              | Assessor's Maps more                                         |                                                               |   |          |                                                                                                                            |
| 1,   | Area                                    | accurately redrawn with current                              |                                                               |   |          |                                                                                                                            |
|      |                                         | information (see map)                                        |                                                               |   |          |                                                                                                                            |
| 48   | Ricardi Reach Natural Area              |                                                              |                                                               |   |          |                                                                                                                            |
|      |                                         | accurately redrawn with current                              |                                                               |   |          |                                                                                                                            |
| - 10 | D. I.G. LAY.                            | information (see map)                                        |                                                               |   |          |                                                                                                                            |
| 49   | Rock Creek Natural Area                 | Assessor's Maps more<br>accurately redrawn with current      |                                                               |   |          |                                                                                                                            |
|      |                                         | information (see map)                                        |                                                               |   |          |                                                                                                                            |
| 50   | Shadow Lake Natural Area                | Assessor's Maps more                                         |                                                               |   |          |                                                                                                                            |
|      |                                         | accurately redrawn with current                              |                                                               |   |          |                                                                                                                            |
|      |                                         | information (see map)                                        |                                                               |   |          |                                                                                                                            |
|      |                                         | al corrections are listed below by                           | map name                                                      | T | T        | <u>,                                      </u>                                                                             |
| 51a  | "Snoqualmie Forest -<br>Calligan Hydro" | Redraw #1: There was a redraw of the boundaries of the water |                                                               |   |          | Removal of 8.76 acres: The Snoqualmie Forest easement legal description excluded the "Calligan Hydro" parcel               |
|      | Canigan riyulo                          | body (shown on the assessor                                  |                                                               |   |          | 312509-9002, but this parcel was mistakenly included in the                                                                |
|      |                                         | map without a parcel number).                                |                                                               |   |          | parks database and listed on the 2009 charter amendment.                                                                   |
|      |                                         | It is part of King County's                                  |                                                               |   |          | King County has never owned a property interest here and it                                                                |
|      |                                         | easement.                                                    |                                                               |   |          | is being removed.                                                                                                          |
|      |                                         | Redraw #2: Assessor's maps                                   |                                                               |   |          |                                                                                                                            |
|      |                                         | were more accurately redrawn                                 |                                                               |   |          |                                                                                                                            |
|      |                                         | with current information (see map).                          |                                                               |   |          |                                                                                                                            |
| 51b  | "Snoqualmie Forest -                    | Assessor's Maps more                                         |                                                               |   |          |                                                                                                                            |
|      | Hancock East"                           | accurately redrawn with current                              |                                                               |   |          |                                                                                                                            |
|      |                                         | information (see map)                                        |                                                               |   |          |                                                                                                                            |
| 51c  | "Snoqualmie Forest -                    | Assessor's Maps more                                         |                                                               |   |          | Removal of 14.9 acres: The Snoqualmie Forest easement                                                                      |
|      | Hancock Creek Hydro"                    | accurately redrawn with current<br>information (see map)     |                                                               |   |          | legal description excluded the land that is now part of parcel 0824099002, but a separate parcel did not exist at the time |
|      |                                         | information (see map)                                        |                                                               |   |          | that King County acquired its easement. This parcel was                                                                    |
|      |                                         |                                                              |                                                               |   |          | mistakenly included in the parks database and listed on the                                                                |
|      |                                         |                                                              |                                                               |   |          | 2009 charter amendment (as portions of parcel 0724099001                                                                   |
|      |                                         |                                                              |                                                               |   |          | and 0824099001). King County has never owned a property                                                                    |
|      |                                         |                                                              |                                                               |   |          | interest here and it is being removed.                                                                                     |
| 51d  | "Snoqualmie Forest -                    |                                                              | Map documents all of the water                                |   |          |                                                                                                                            |
|      | 'HYDR' Parcels"                         |                                                              | features on Assessor maps that                                |   |          |                                                                                                                            |
|      |                                         |                                                              | don't have a regular parcel                                   |   |          |                                                                                                                            |
|      |                                         |                                                              | number (instead they have the format [MAJORCODE]-             |   |          |                                                                                                                            |
|      |                                         |                                                              | HYDR), but which fall into the                                |   |          |                                                                                                                            |
|      |                                         |                                                              | conservation easement, and                                    |   |          |                                                                                                                            |
|      |                                         |                                                              | contribute to the acreage count                               |   |          |                                                                                                                            |
|      |                                         |                                                              | of the HCVP Inventory.                                        |   |          |                                                                                                                            |
|      |                                         |                                                              | (Several other water bodies                                   |   |          |                                                                                                                            |
|      |                                         |                                                              | exist within Snoqualmie Forest which are actually part of the |   |          |                                                                                                                            |
|      |                                         |                                                              | Assessor's numbered parcels in                                |   |          |                                                                                                                            |
|      |                                         |                                                              | those sections.)                                              |   |          |                                                                                                                            |
|      |                                         |                                                              |                                                               |   |          |                                                                                                                            |
|      | L                                       | <u> </u>                                                     | <u> </u>                                                      | l | <u>l</u> |                                                                                                                            |