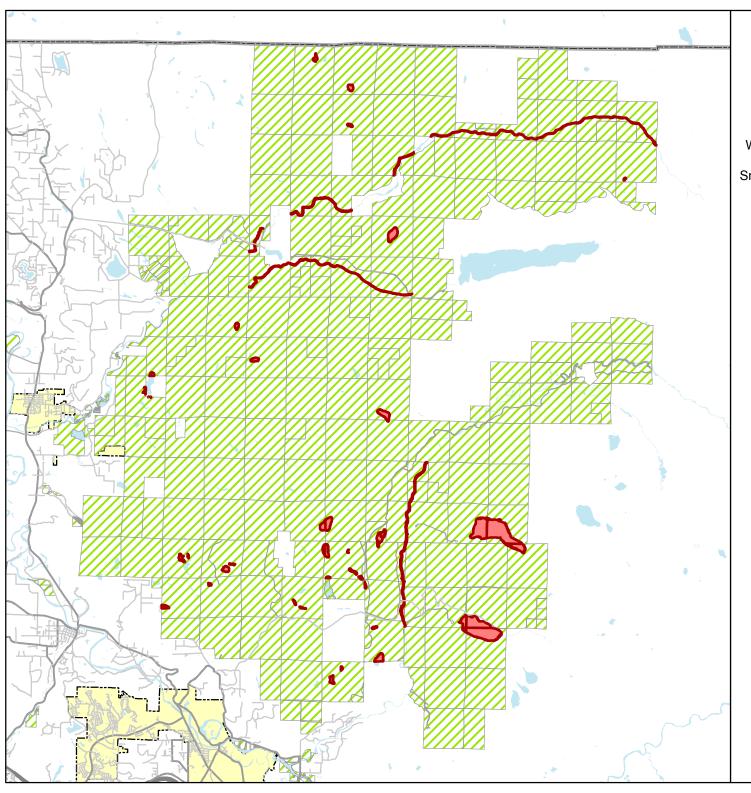

tion included on this map has been compiled by King County staff from a variety of sources and is subject to change without notice. King County makes no representations or warranties, express or implied, as to accuracy, completeness, timeliness, or rights to the use of such information. This document is not intended for use as a survey product. King County shall not be liable for any general, special, indirect, incidental, or consequential damages including, but not limited b, lost revenues or lost profits resulting from the use or misuse of the information contained on this map. Any sale of this map or information on this map is prohibited except by written permission of

 $\label{thm:constraint} $$ \leqslant 10 - \log k \cdot \log$ 

























































## Snoqualmie Forest "HYDR" Parcels

Water features on Assessor maps, without a regular parcel number, but within the Snoqualmie Forest easement, and included in High Conservation Value Properties.









Department of Natural Resources and Parks Parks and Recreation Division

July 30,2015

The information included on this map has been compiled by King County staff from a variety of sources and is subject to change without notice. King County makes no representations or warranties, express or implied, as to accuracy, completeness, timeliness, or rights to the use of such information. This document is not intended for use as a survey product. King County shall not be liable for any general, special, indirect, incidental, or consequential damages including, but not limited to, lost reven