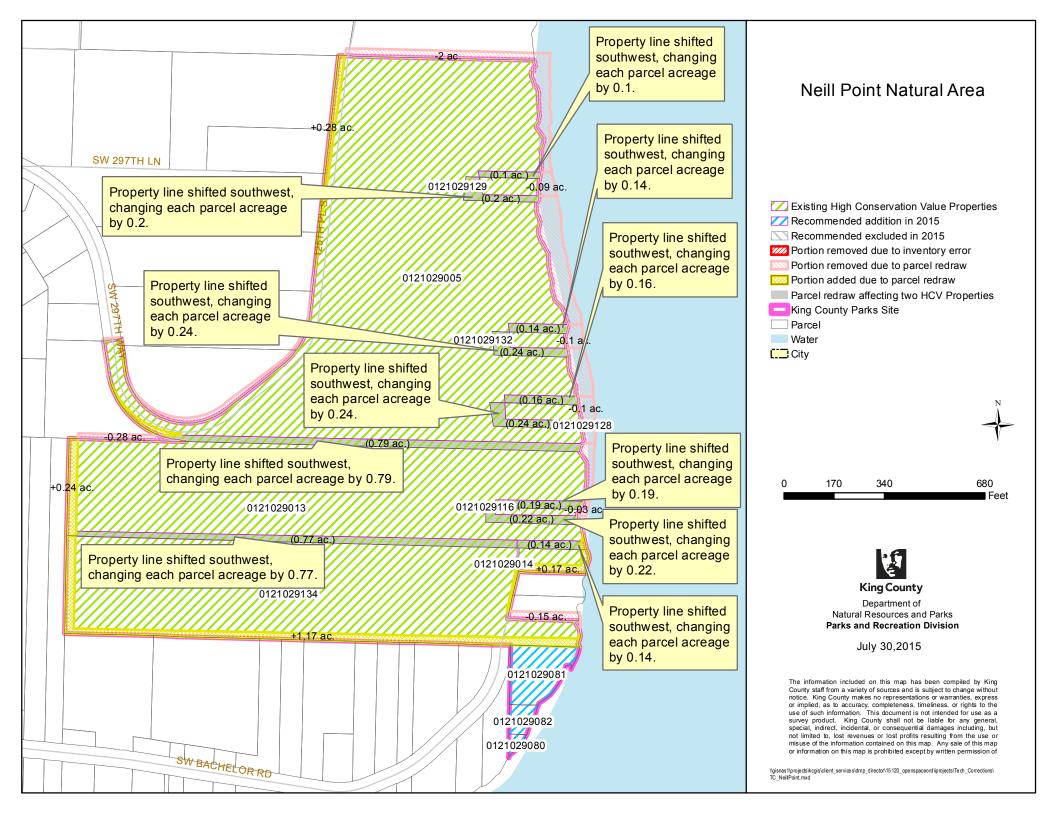

|      |                                                      |                                                                                  |                              | T | 1                                                                                                                                                                                                                                                                                                       |   |
|------|------------------------------------------------------|----------------------------------------------------------------------------------|------------------------------|---|---------------------------------------------------------------------------------------------------------------------------------------------------------------------------------------------------------------------------------------------------------------------------------------------------------|---|
| 31   | Maury Island Marine Park                             | Assessor's Maps more                                                             |                              |   |                                                                                                                                                                                                                                                                                                         |   |
|      |                                                      | accurately redrawn with current                                                  |                              |   |                                                                                                                                                                                                                                                                                                         |   |
| - 22 | Maria F. L.C L M.                                    | information (see map)                                                            |                              |   |                                                                                                                                                                                                                                                                                                         |   |
| 32   |                                                      | tural Area - technical corrections                                               | are listed below by map name | I | I                                                                                                                                                                                                                                                                                                       |   |
| 32a  | "Middle Fork Snoqualmie<br>Natural Area - Northeast" | Assessor's Maps more accurately redrawn with current information (see map)       |                              |   | Clarification of inventory list & map: King County only owns the southern portion of parcel 0223099019 (south of the Snoqualmie River shoreline), acquired on 4/20/2001 (rec #20010420001747). King County has never held a property interest in the northern portion of this parcel but the Assessor's |   |
| 32b  | "Middle Fork Snoqualmie                              | Assessor's Maps more                                                             |                              |   | Office recently changed the parcel boundary include land north of the river's southern shoreline - although King County does not own that portion of the parcel.                                                                                                                                        |   |
| 320  | Natural Area - Southwest"                            | Assessor's Maps more<br>accurately redrawn with current<br>information (see map) |                              |   |                                                                                                                                                                                                                                                                                                         |   |
| 33   | Middle Issaquah Creek<br>Natural Area                | Assessor's Maps more<br>accurately redrawn with current<br>information (see map) |                              |   |                                                                                                                                                                                                                                                                                                         |   |
| 34   | Mitchell Hill Forest                                 | Assessor's Maps more<br>accurately redrawn with current<br>information (see map) |                              |   |                                                                                                                                                                                                                                                                                                         |   |
| 35   | Mouth of Taylor Reach<br>Natural Area                | Assessor's Maps more<br>accurately redrawn with current<br>information (see map) |                              |   |                                                                                                                                                                                                                                                                                                         |   |
| 36   | Neely Bridge Natural Area                            | Assessor's Maps more<br>accurately redrawn with current<br>information (see map) |                              |   |                                                                                                                                                                                                                                                                                                         |   |
| 37   | Neill Point Natural Area                             | Assessor's Maps more<br>accurately redrawn with current<br>information (see map) |                              |   |                                                                                                                                                                                                                                                                                                         |   |
| 38   |                                                      | Assessor's Maps more<br>accurately redrawn with current<br>information (see map) |                              |   |                                                                                                                                                                                                                                                                                                         |   |
| 39   | Patterson Creek Natural<br>Area                      | Assessor's Maps more<br>accurately redrawn with current<br>information (see map) |                              |   |                                                                                                                                                                                                                                                                                                         | 3 |
| 40   | Piner Point Natural Area                             | Assessor's Maps more<br>accurately redrawn with current<br>information (see map) |                              |   |                                                                                                                                                                                                                                                                                                         |   |
| 41   | Pinnacle Peak Natural Area                           | accurately redrawn with current information (see map)                            |                              |   |                                                                                                                                                                                                                                                                                                         | - |
| 42   | Point Heyer Natural Area                             | Assessor's Maps more<br>accurately redrawn with current<br>information (see map) |                              |   |                                                                                                                                                                                                                                                                                                         |   |
| 43   | Porter Levee Natural Area                            | Assessor's Maps more<br>accurately redrawn with current<br>information (see map) |                              |   |                                                                                                                                                                                                                                                                                                         |   |