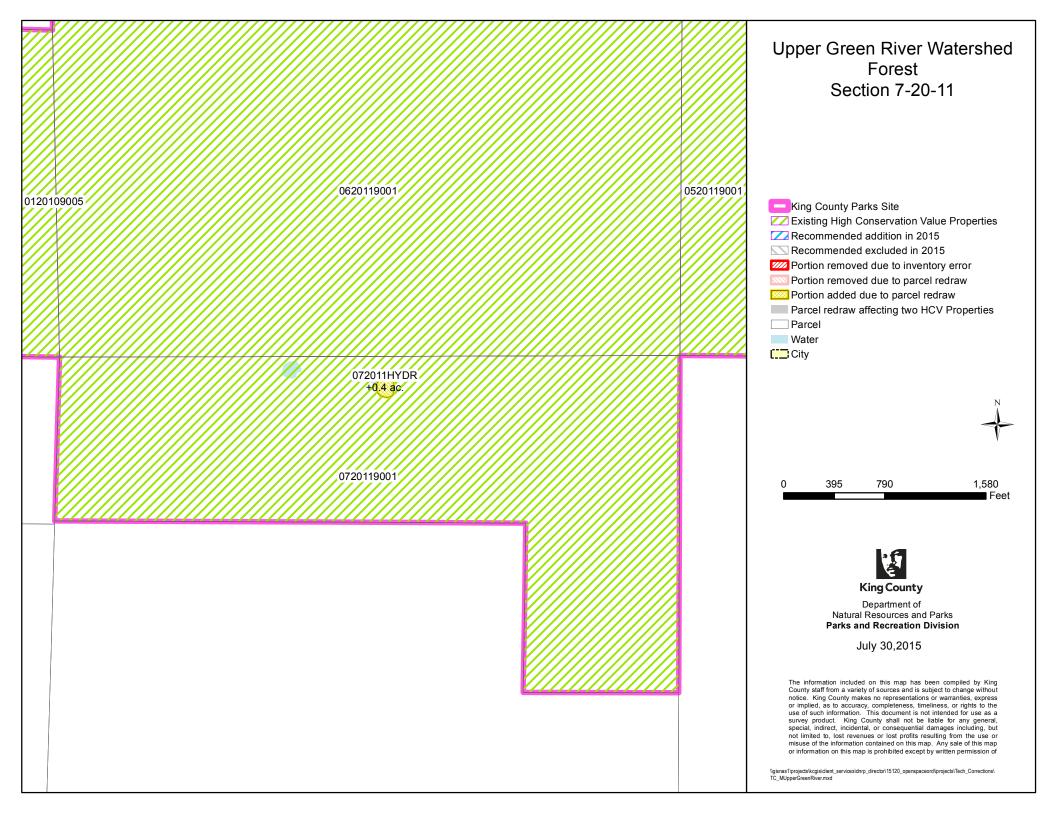

# "PARCEL REDRAW" DETAILS

The acreage changes due to "Parcel Redraws" are indicated on the maps as follows:

| Map Legend                                                                                  | Description                                                                                                                                                              | Guide to Acreage                                                                                                                                                    |
|---------------------------------------------------------------------------------------------|--------------------------------------------------------------------------------------------------------------------------------------------------------------------------|---------------------------------------------------------------------------------------------------------------------------------------------------------------------|
|                                                                                             |                                                                                                                                                                          | Listed on Map                                                                                                                                                       |
| Portion removed due to parcel redraw                                                        | Depicts land that was removed<br>from the edges of a 2009 HCV<br>(High Conservation Value)<br>Inventory parcel due to parcel<br>boundary redraw by Assessor's<br>Office. | - X.XX e.g0.04  The number indicates the total acreage removed from that parcel (totaling the changes along all edges)                                              |
| Portion added due to parcel redraw                                                          | Depicts land that was added to<br>the edges of a 2009 HCV<br>Inventory parcel due to parcel<br>boundary redraw by the<br>Assessor's Office                               | + X.XX e.g. +0.04  The number indicates the total acreage added to that parcel (totaling the changes along all edges)                                               |
| Parcel redraw affecting<br>two HCV parcels<br>(HCV=High<br>Conservation Value<br>Inventory) | Acreage change affects two 2009 HCV Inventory parcels – typically an internal change by which the acreage lost from one parcel is gained by the other.                   | (X.XX) e.g. (0.04)  The number indicates the change affecting the two adjacent parcels (representing the amount lost from one parcel and gained by adjacent parcel) |

# "KING COUNTY PARKS SITE" BOUNDARIES

The dark pink "King County Parks Site" outline on the maps is an older shapefile that has not been updated to match current parcel boundaries. Its boundaries do not match current parcels in many locations, reflecting the changes in parcel boundaries over time.