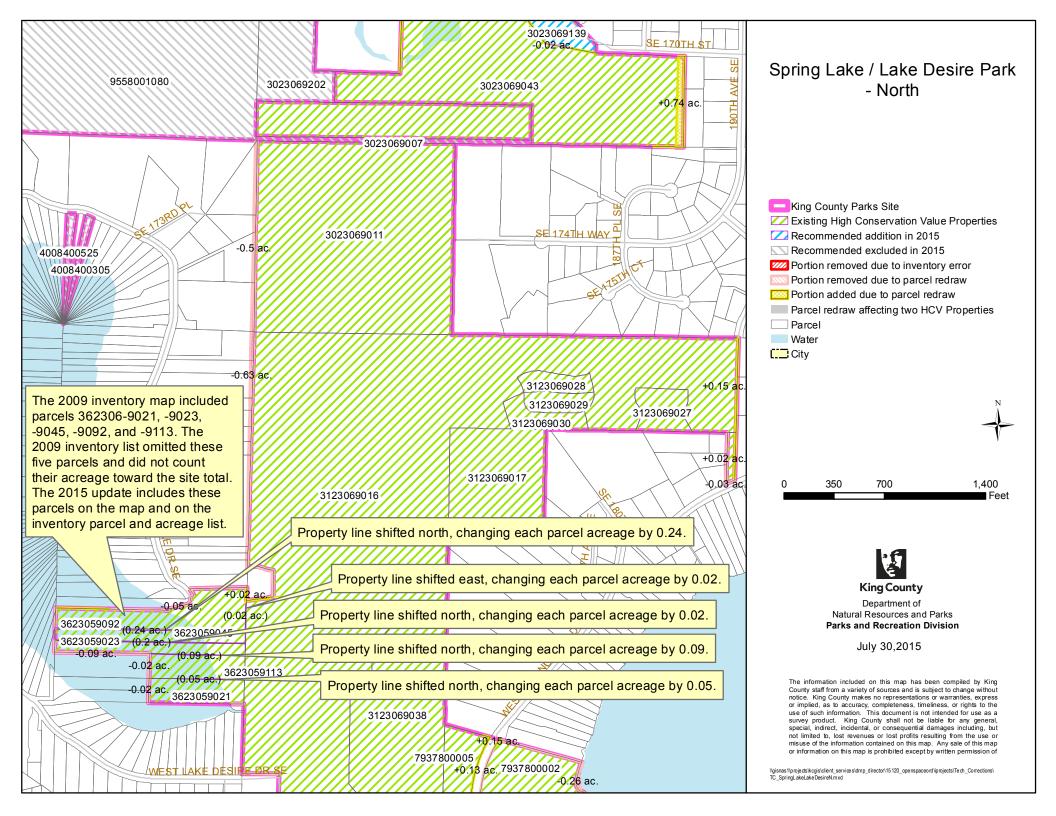

# e. Inventory List Errors

2009 inventory map contained parcels that were accidentally omitted from 2009 inventory.

# "PARCEL REDRAW" DETAILS

The acreage changes due to "Parcel Redraws" are indicated on the maps as follows:

| Map Legend                                                                                  | Description                                                                                                                                                              | Guide to Acreage                                                                                                                                                    |
|---------------------------------------------------------------------------------------------|--------------------------------------------------------------------------------------------------------------------------------------------------------------------------|---------------------------------------------------------------------------------------------------------------------------------------------------------------------|
|                                                                                             |                                                                                                                                                                          | Listed on Map                                                                                                                                                       |
| Portion removed due to parcel redraw                                                        | Depicts land that was removed<br>from the edges of a 2009 HCV<br>(High Conservation Value)<br>Inventory parcel due to parcel<br>boundary redraw by Assessor's<br>Office. | - X.XX e.g0.04  The number indicates the total acreage removed from that parcel (totaling the changes along all edges)                                              |
| Portion added due to parcel redraw                                                          | Depicts land that was added to<br>the edges of a 2009 HCV<br>Inventory parcel due to parcel<br>boundary redraw by the<br>Assessor's Office                               | + X.XX e.g. +0.04  The number indicates the total acreage added to that parcel (totaling the changes along all edges)                                               |
| Parcel redraw affecting<br>two HCV parcels<br>(HCV=High<br>Conservation Value<br>Inventory) | Acreage change affects two 2009 HCV Inventory parcels – typically an internal change by which the acreage lost from one parcel is gained by the other.                   | (X.XX) e.g. (0.04)  The number indicates the change affecting the two adjacent parcels (representing the amount lost from one parcel and gained by adjacent parcel) |

# "KING COUNTY PARKS SITE" BOUNDARIES

The dark pink "King County Parks Site" outline on the maps is an older shapefile that has not been updated to match current parcel boundaries. Its boundaries do not match current parcels in many locations, reflecting the changes in parcel boundaries over time.