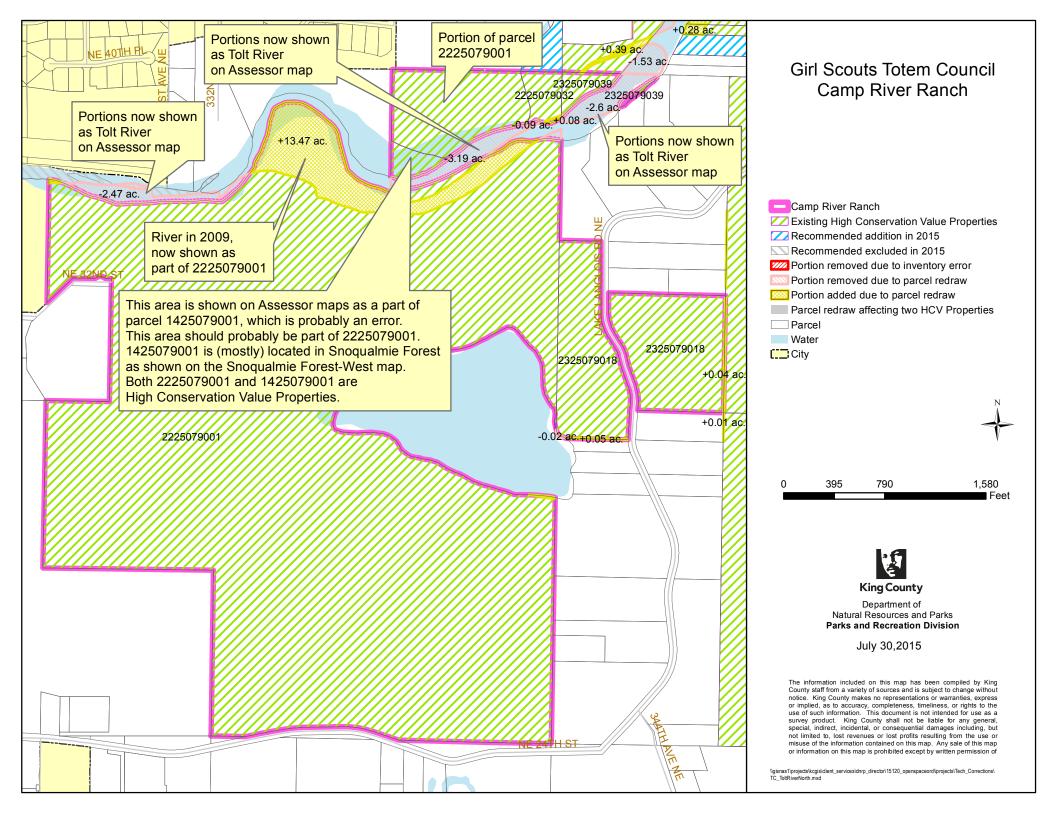

ge 1 7/30/2015

| 9b | "Cougar Mountain Regional  |                                 |                                       |                                |          |   |  |
|----|----------------------------|---------------------------------|---------------------------------------|--------------------------------|----------|---|--|
|    | Wildland Park - Southeast" | accurately redrawn with current |                                       |                                |          |   |  |
|    |                            | information (see map)           |                                       |                                |          |   |  |
| 9c | "Cougar Mountain Regional  | Assessor's Maps more            |                                       |                                |          |   |  |
| /- | Wildland Park - West"      | accurately redrawn with current |                                       |                                |          |   |  |
|    | Wildiand Lark - West       | information (see map)           |                                       |                                |          |   |  |
|    |                            |                                 |                                       |                                |          |   |  |
| 10 | Cougar Squak Corridor      | Assessor's Maps more            |                                       |                                |          |   |  |
|    |                            | accurately redrawn with current |                                       |                                |          |   |  |
|    |                            | information (see map)           |                                       |                                |          |   |  |
| 11 | Crow Marsh Natural Area    | Assessor's Maps more            |                                       |                                |          |   |  |
| 11 | Clow Marsh Natural Area    | accurately redrawn with current |                                       |                                |          |   |  |
|    |                            |                                 |                                       |                                |          |   |  |
|    |                            | information (see map)           |                                       |                                |          |   |  |
| 12 | Dockton Forest             | Assessor's Maps more            |                                       |                                |          |   |  |
|    |                            | accurately redrawn with current |                                       |                                |          |   |  |
|    |                            | information (see map)           |                                       |                                |          |   |  |
| 12 | Dockton Natural Area       | Assessor's Maps more            |                                       |                                |          |   |  |
| 13 | Dockton Natural Area       |                                 |                                       |                                |          |   |  |
|    |                            | accurately redrawn with current |                                       |                                |          |   |  |
|    | <u> </u>                   | information (see map)           |                                       |                                |          |   |  |
| 14 | Dorre Don Reach Natural    | Assessor's Maps more            | This is not an actual change, but     |                                |          |   |  |
|    | Area                       | accurately redrawn with current |                                       |                                |          |   |  |
|    | - Hou                      | information (see map)           | this note documents that King         |                                |          |   |  |
|    |                            | information (see map)           | County only owns the northern         |                                |          |   |  |
|    |                            |                                 | portion of parcel 1522069061,         |                                |          |   |  |
|    |                            |                                 | acquired on 2/24/2006 (rec            |                                |          |   |  |
|    |                            |                                 | #20060224001536). King County         |                                |          |   |  |
|    |                            |                                 | has never held a property interest    |                                |          |   |  |
|    |                            |                                 | in the southern panhandle strip of    |                                |          |   |  |
|    |                            |                                 | this parcel (but the Assessor's       |                                |          |   |  |
|    |                            |                                 | Office has never changed the          |                                |          |   |  |
|    |                            |                                 | parcel boundary to reflect this split |                                |          |   |  |
|    |                            |                                 | in ownership).                        |                                |          |   |  |
|    |                            |                                 | 17                                    |                                |          |   |  |
| 15 | Ellis Creek Natural Area   | Assessor's Maps more            |                                       |                                |          |   |  |
|    |                            | accurately redrawn with current |                                       |                                |          |   |  |
|    |                            | information (see map)           |                                       |                                |          |   |  |
| 16 | Evans Crest Natural Area   | Assessor's Maps more            |                                       |                                |          |   |  |
| 10 | Evans crest ratural rica   | accurately redrawn with current |                                       |                                |          |   |  |
|    |                            |                                 |                                       |                                |          |   |  |
|    |                            | information (see map)           |                                       |                                |          |   |  |
| 17 | Fall City Natural Area     | Assessor's Maps more            | The following is both a Parcel N      | umber and an Ownership         |          |   |  |
|    |                            | accurately redrawn with current | Interest Change: 2009 inventory       | included easement ownership    |          |   |  |
|    |                            | information (see map)           | on a portion of parcel 102407-90      | 005 acquired 8/25/2005 (rec    |          |   |  |
|    |                            | ( ) ( )                         | #20050825001807). King Count          |                                |          |   |  |
|    |                            |                                 | parcel on 7/25/2013 (rec #20130       |                                |          |   |  |
|    |                            |                                 |                                       |                                |          |   |  |
|    |                            |                                 | acquired in fee matched the ease      |                                |          |   |  |
|    |                            |                                 | was created to reflect the county     |                                |          |   |  |
|    |                            |                                 | new parcel number 102407-9037         | (we no longer own any          |          |   |  |
|    |                            |                                 | property interest in the parcel that  | at is now called 102407-9005). |          |   |  |
| 18 | Girl Scout Totem Council   | Assessor's Maps more            | The Assessor placed a portion         |                                |          |   |  |
| 10 |                            |                                 |                                       |                                |          |   |  |
|    | (Camp River Ranch)         | accurately redrawn with current | of this site in parcel                |                                |          |   |  |
|    |                            | information (see map)           | 1425079001, which is a parcel         |                                |          |   |  |
|    |                            |                                 | that also contains Snoqualmie         |                                |          |   |  |
|    |                            |                                 | Forest acreage. However this          |                                |          |   |  |
|    |                            |                                 | action is likely an error and it      |                                |          |   |  |
|    |                            |                                 | should still belong to parcel         |                                |          |   |  |
|    |                            |                                 | 2225079001.                           |                                |          |   |  |
|    |                            |                                 | 2223079001.                           |                                |          |   |  |
| 19 | Green River Natural Area   | Assessor's Maps more            |                                       |                                |          |   |  |
|    |                            | accurately redrawn with current |                                       |                                |          |   |  |
|    |                            | information (see map)           |                                       |                                |          |   |  |
|    | L                          |                                 | <u> </u>                              |                                | <u>L</u> | L |  |
|    |                            |                                 |                                       |                                |          |   |  |