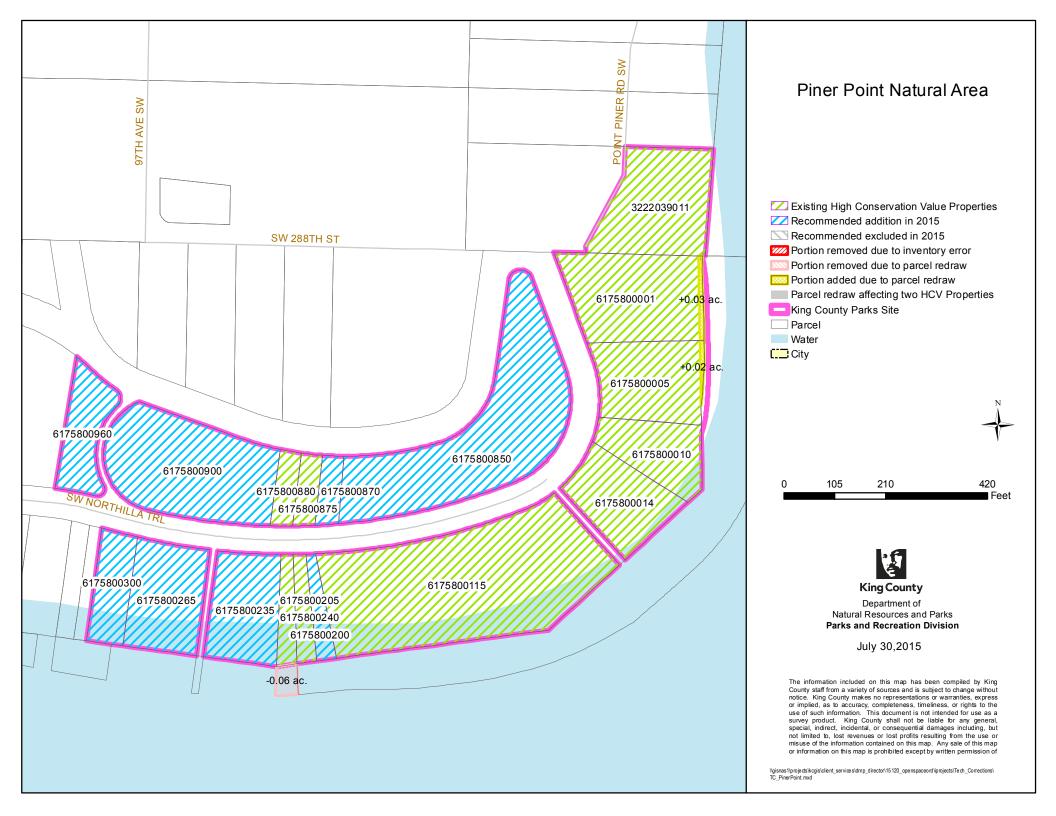

|      |                                                      |                                                                                  |                              | T | 1                                                                                                                                                                                                                                                                                                       |   |
|------|------------------------------------------------------|----------------------------------------------------------------------------------|------------------------------|---|---------------------------------------------------------------------------------------------------------------------------------------------------------------------------------------------------------------------------------------------------------------------------------------------------------|---|
| 31   | Maury Island Marine Park                             | Assessor's Maps more                                                             |                              |   |                                                                                                                                                                                                                                                                                                         |   |
|      |                                                      | accurately redrawn with current                                                  |                              |   |                                                                                                                                                                                                                                                                                                         |   |
| - 22 | Maria F. L.C L M.                                    | information (see map)                                                            |                              |   |                                                                                                                                                                                                                                                                                                         |   |
| 32   |                                                      | tural Area - technical corrections                                               | are listed below by map name | I | I                                                                                                                                                                                                                                                                                                       |   |
| 32a  | "Middle Fork Snoqualmie<br>Natural Area - Northeast" | Assessor's Maps more accurately redrawn with current information (see map)       |                              |   | Clarification of inventory list & map: King County only owns the southern portion of parcel 0223099019 (south of the Snoqualmie River shoreline), acquired on 4/20/2001 (rec #20010420001747). King County has never held a property interest in the northern portion of this parcel but the Assessor's |   |
| 32b  | "Middle Fork Snoqualmie                              | Assessor's Maps more                                                             |                              |   | Office recently changed the parcel boundary include land north of the river's southern shoreline - although King County does not own that portion of the parcel.                                                                                                                                        |   |
| 320  | Natural Area - Southwest"                            | Assessor's Maps more<br>accurately redrawn with current<br>information (see map) |                              |   |                                                                                                                                                                                                                                                                                                         |   |
| 33   | Middle Issaquah Creek<br>Natural Area                | Assessor's Maps more<br>accurately redrawn with current<br>information (see map) |                              |   |                                                                                                                                                                                                                                                                                                         |   |
| 34   | Mitchell Hill Forest                                 | Assessor's Maps more<br>accurately redrawn with current<br>information (see map) |                              |   |                                                                                                                                                                                                                                                                                                         |   |
| 35   | Mouth of Taylor Reach<br>Natural Area                | Assessor's Maps more<br>accurately redrawn with current<br>information (see map) |                              |   |                                                                                                                                                                                                                                                                                                         |   |
| 36   | Neely Bridge Natural Area                            | Assessor's Maps more<br>accurately redrawn with current<br>information (see map) |                              |   |                                                                                                                                                                                                                                                                                                         |   |
| 37   | Neill Point Natural Area                             | Assessor's Maps more<br>accurately redrawn with current<br>information (see map) |                              |   |                                                                                                                                                                                                                                                                                                         |   |
| 38   |                                                      | Assessor's Maps more<br>accurately redrawn with current<br>information (see map) |                              |   |                                                                                                                                                                                                                                                                                                         |   |
| 39   | Patterson Creek Natural<br>Area                      | Assessor's Maps more<br>accurately redrawn with current<br>information (see map) |                              |   |                                                                                                                                                                                                                                                                                                         | 3 |
| 40   | Piner Point Natural Area                             | Assessor's Maps more<br>accurately redrawn with current<br>information (see map) |                              |   |                                                                                                                                                                                                                                                                                                         |   |
| 41   | Pinnacle Peak Natural Area                           | accurately redrawn with current information (see map)                            |                              |   |                                                                                                                                                                                                                                                                                                         | - |
| 42   | Point Heyer Natural Area                             | Assessor's Maps more<br>accurately redrawn with current<br>information (see map) |                              |   |                                                                                                                                                                                                                                                                                                         |   |
| 43   | Porter Levee Natural Area                            | Assessor's Maps more<br>accurately redrawn with current<br>information (see map) |                              |   |                                                                                                                                                                                                                                                                                                         |   |