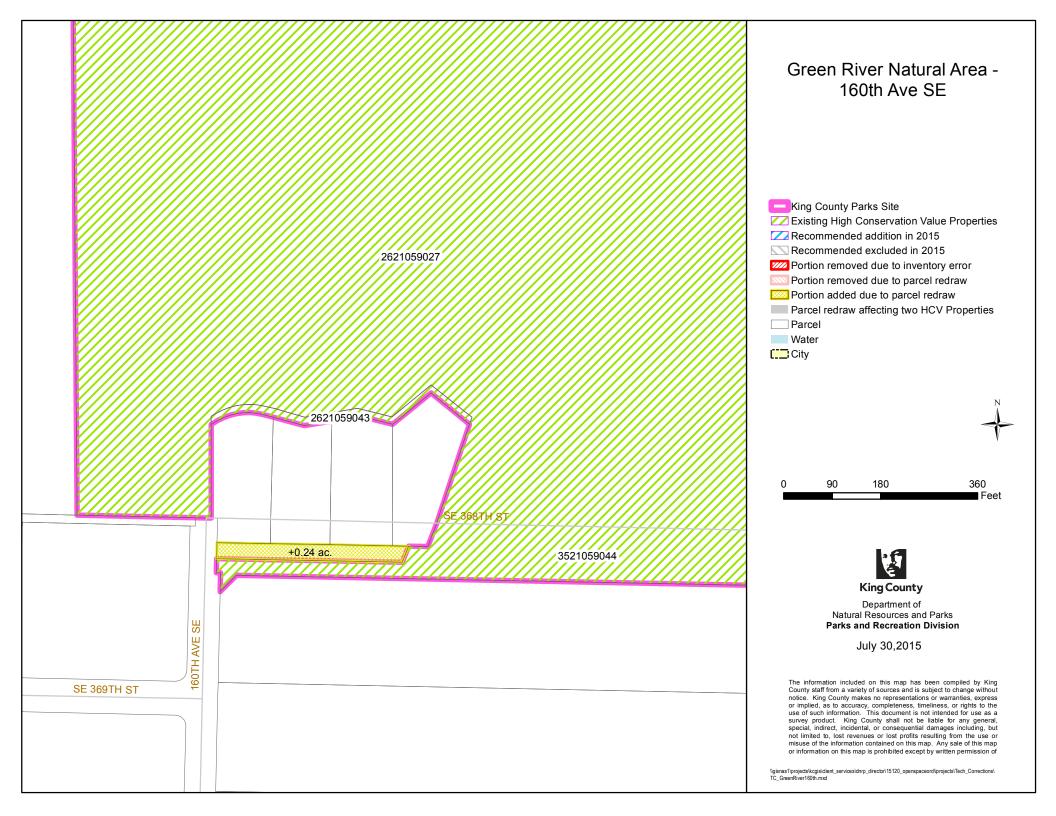

| 51g | 09"                                                                     | Redraw #1: The riverbed was part of the Snoqualmie Forest easement but in 2009 it was mapped as a separate -HYDR parcel at that time; now the Assessor has included the riverbed acreage in parcel 1125099001.  Redraw #2: Assessor's maps were more accurately redrawn with current information (see map). |                                                                                                                                                                                                                                                                                                               |  | McLeod's Lake-Lennox<br>Creek Road was not<br>specifically excluded from<br>the Snoqualmie Forest<br>Easement in Section 11-25-<br>09, so King County has as<br>easement interest in this<br>property. A portion of the<br>road as depicted on map was<br>mistakenly left off the 2009<br>HCVP inventory. It is now<br>being included in High<br>Conservation Value<br>Properties. | Removal of 0.67 acres: McLeod's Lake-Lennox Creek Road was specifically excluded from the Snoqualmie Forest Easement in Section 10-25-09, so King County has no interest in this 0.67-acre property through parcel 1025099009. This road was mistakenly included in the parks database and listed on the 2009 charter amendment. King County has never owned a property interest here and it is being removed. (McLeod's Lake-Lennox Creek Road was included in the Snoqualmie Forest easement in Section 11-25-09.)                                                             |
|-----|-------------------------------------------------------------------------|-------------------------------------------------------------------------------------------------------------------------------------------------------------------------------------------------------------------------------------------------------------------------------------------------------------|---------------------------------------------------------------------------------------------------------------------------------------------------------------------------------------------------------------------------------------------------------------------------------------------------------------|--|------------------------------------------------------------------------------------------------------------------------------------------------------------------------------------------------------------------------------------------------------------------------------------------------------------------------------------------------------------------------------------|----------------------------------------------------------------------------------------------------------------------------------------------------------------------------------------------------------------------------------------------------------------------------------------------------------------------------------------------------------------------------------------------------------------------------------------------------------------------------------------------------------------------------------------------------------------------------------|
| 51h | "Snoqualmie Forest -<br>McLeod's Lake-Lennox<br>Creek Road West"        | Redraw #1: The riverbed was part of the Snoqualmie Forest easement but in 2009 it was mapped as a separate -HYDR parcel at that time; now the Assessor has included the riverbed acreage in parcel 1025099009  Redraw #2: Assessor's maps were more accurately redrawn with current information (see map).  |                                                                                                                                                                                                                                                                                                               |  |                                                                                                                                                                                                                                                                                                                                                                                    | Removal of 18.72 acres: McLeod's Lake-Lennox Creek Road was specifically excluded from the Snoqualmie Forest Easement in the following sections (acreages of road in each section listed in parentheses): Section 17-25-09 (0.84 acres), 16-25-09 (8.32 acres), and 15-25-09 (9.56 acres). This road was mistakenly included in the parks database and listed on the 2009 charter amendment. King County has never owned a property interest here and it is being removed. (McLeod's Lake-Lennox Creek Road was included in the Snoqualmie Forest easement in Section 11-25-09.) |
| 51i | "Snoqualmie Forest -<br>Northeast"                                      | Assessor's Maps more<br>accurately redrawn with current<br>information (see map)                                                                                                                                                                                                                            |                                                                                                                                                                                                                                                                                                               |  |                                                                                                                                                                                                                                                                                                                                                                                    |                                                                                                                                                                                                                                                                                                                                                                                                                                                                                                                                                                                  |
| 51j | "Snoqualmie Forest -<br>Northwest"                                      | Assessor's Maps more accurately redrawn with current information (see map)                                                                                                                                                                                                                                  | Easement on parcel 292606-9001 was listed on the HCVP inventory. This parcel was split into three parcels that are all encumbered by the easement: 292606-9005, 292606-9006, and 292606-9001 (the latter with a reduced acreage).                                                                             |  |                                                                                                                                                                                                                                                                                                                                                                                    |                                                                                                                                                                                                                                                                                                                                                                                                                                                                                                                                                                                  |
| 51k | "Snoqualmie Forest - 'Road'<br>Parcels"                                 |                                                                                                                                                                                                                                                                                                             | This map documents road rights-of-way on Assessor maps that do not have an actual parcel number but are located within the Snoqualmie Forest easement and are included in HCVP inventory. (Other roads exist within Snoqualmie Forest/Inventory which are included within regular Assessor numbered parcels.) |  |                                                                                                                                                                                                                                                                                                                                                                                    |                                                                                                                                                                                                                                                                                                                                                                                                                                                                                                                                                                                  |
| 511 | "Snoqualmie Forest -<br>Section 25-25-07"                               | Assessor's Maps more<br>accurately redrawn with current<br>information (see map)                                                                                                                                                                                                                            |                                                                                                                                                                                                                                                                                                               |  |                                                                                                                                                                                                                                                                                                                                                                                    |                                                                                                                                                                                                                                                                                                                                                                                                                                                                                                                                                                                  |
| 51m | "Snoqualmie Forest -<br>Sections 36-26-08 31-26-09<br>1-25-08 06-25-09" | Assessor's Maps more accurately redrawn with current information (see map)                                                                                                                                                                                                                                  |                                                                                                                                                                                                                                                                                                               |  | Clarification note: The SPU<br>pipeline parcel has always<br>been excluded with no KC<br>interest - the callout is just<br>an explanation of the map.                                                                                                                                                                                                                              |                                                                                                                                                                                                                                                                                                                                                                                                                                                                                                                                                                                  |