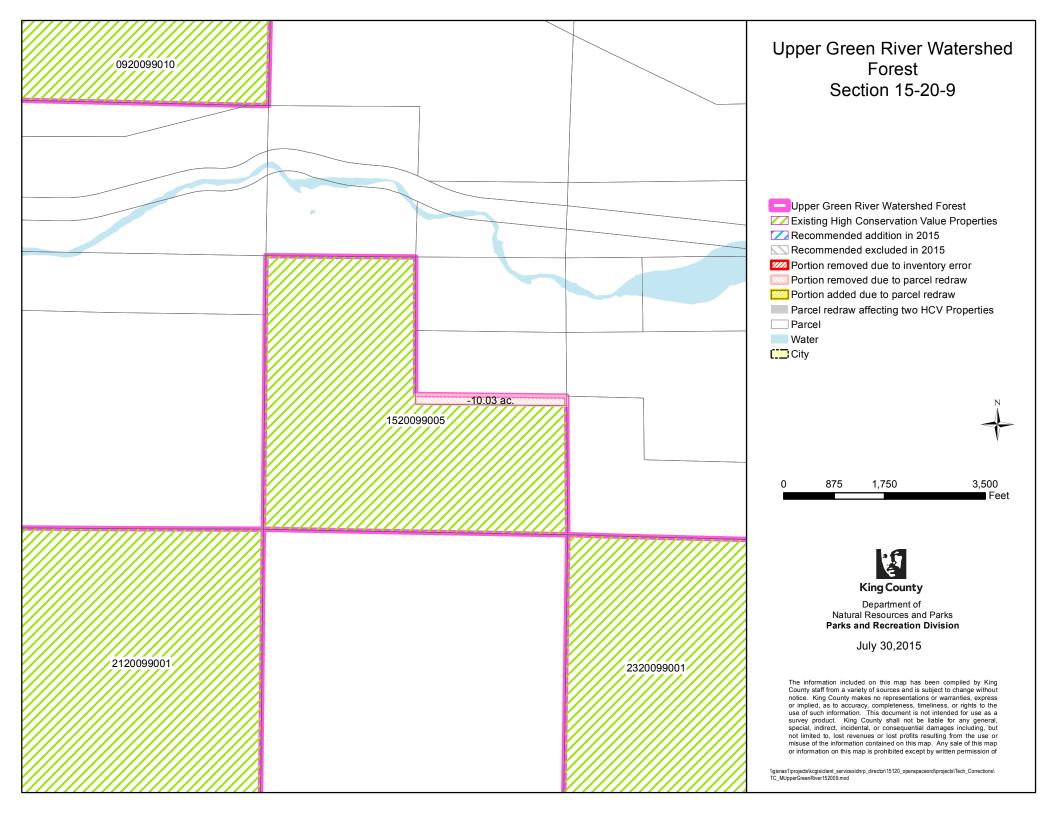

# "PARCEL REDRAW" DETAILS

The acreage changes due to "Parcel Redraws" are indicated on the maps as follows:

| Map Legend                                                                                  | Description                                                                                                                                                              | Guide to Acreage                                                                                                                                                    |
|---------------------------------------------------------------------------------------------|--------------------------------------------------------------------------------------------------------------------------------------------------------------------------|---------------------------------------------------------------------------------------------------------------------------------------------------------------------|
|                                                                                             |                                                                                                                                                                          | Listed on Map                                                                                                                                                       |
| Portion removed due to parcel redraw                                                        | Depicts land that was removed<br>from the edges of a 2009 HCV<br>(High Conservation Value)<br>Inventory parcel due to parcel<br>boundary redraw by Assessor's<br>Office. | - X.XX e.g0.04  The number indicates the total acreage removed from that parcel (totaling the changes along all edges)                                              |
| Portion added due to parcel redraw                                                          | Depicts land that was added to<br>the edges of a 2009 HCV<br>Inventory parcel due to parcel<br>boundary redraw by the<br>Assessor's Office                               | + X.XX e.g. +0.04  The number indicates the total acreage added to that parcel (totaling the changes along all edges)                                               |
| Parcel redraw affecting<br>two HCV parcels<br>(HCV=High<br>Conservation Value<br>Inventory) | Acreage change affects two 2009 HCV Inventory parcels – typically an internal change by which the acreage lost from one parcel is gained by the other.                   | (X.XX) e.g. (0.04)  The number indicates the change affecting the two adjacent parcels (representing the amount lost from one parcel and gained by adjacent parcel) |

# "KING COUNTY PARKS SITE" BOUNDARIES

The dark pink "King County Parks Site" outline on the maps is an older shapefile that has not been updated to match current parcel boundaries. Its boundaries do not match current parcels in many locations, reflecting the changes in parcel boundaries over time.