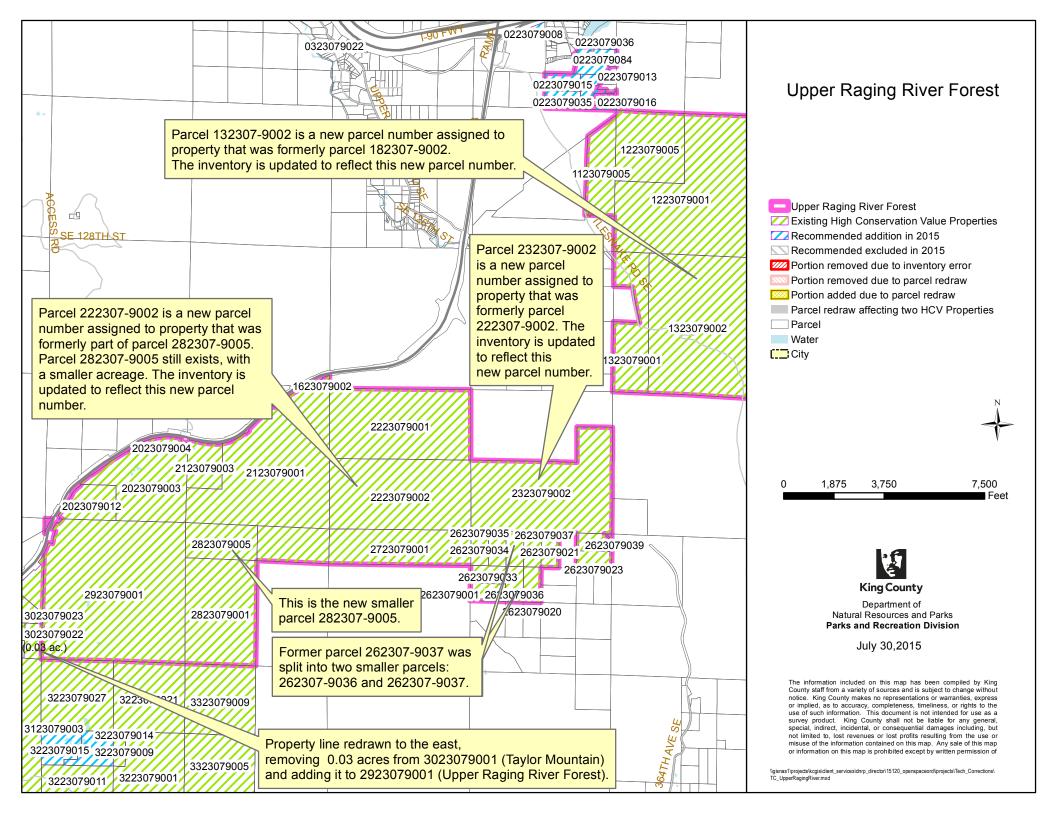

# "PARCEL REDRAW" DETAILS

The acreage changes due to "Parcel Redraws" are indicated on the maps as follows:

| Map Legend                                                                                  | Description                                                                                                                                                              | Guide to Acreage                                                                                                                                                    |
|---------------------------------------------------------------------------------------------|--------------------------------------------------------------------------------------------------------------------------------------------------------------------------|---------------------------------------------------------------------------------------------------------------------------------------------------------------------|
|                                                                                             |                                                                                                                                                                          | Listed on Map                                                                                                                                                       |
| Portion removed due to parcel redraw                                                        | Depicts land that was removed<br>from the edges of a 2009 HCV<br>(High Conservation Value)<br>Inventory parcel due to parcel<br>boundary redraw by Assessor's<br>Office. | - X.XX e.g0.04  The number indicates the total acreage removed from that parcel (totaling the changes along all edges)                                              |
| Portion added due to parcel redraw                                                          | Depicts land that was added to<br>the edges of a 2009 HCV<br>Inventory parcel due to parcel<br>boundary redraw by the<br>Assessor's Office                               | + X.XX e.g. +0.04  The number indicates the total acreage added to that parcel (totaling the changes along all edges)                                               |
| Parcel redraw affecting<br>two HCV parcels<br>(HCV=High<br>Conservation Value<br>Inventory) | Acreage change affects two 2009 HCV Inventory parcels – typically an internal change by which the acreage lost from one parcel is gained by the other.                   | (X.XX) e.g. (0.04)  The number indicates the change affecting the two adjacent parcels (representing the amount lost from one parcel and gained by adjacent parcel) |

# "KING COUNTY PARKS SITE" BOUNDARIES

The dark pink "King County Parks Site" outline on the maps is an older shapefile that has not been updated to match current parcel boundaries. Its boundaries do not match current parcels in many locations, reflecting the changes in parcel boundaries over time.