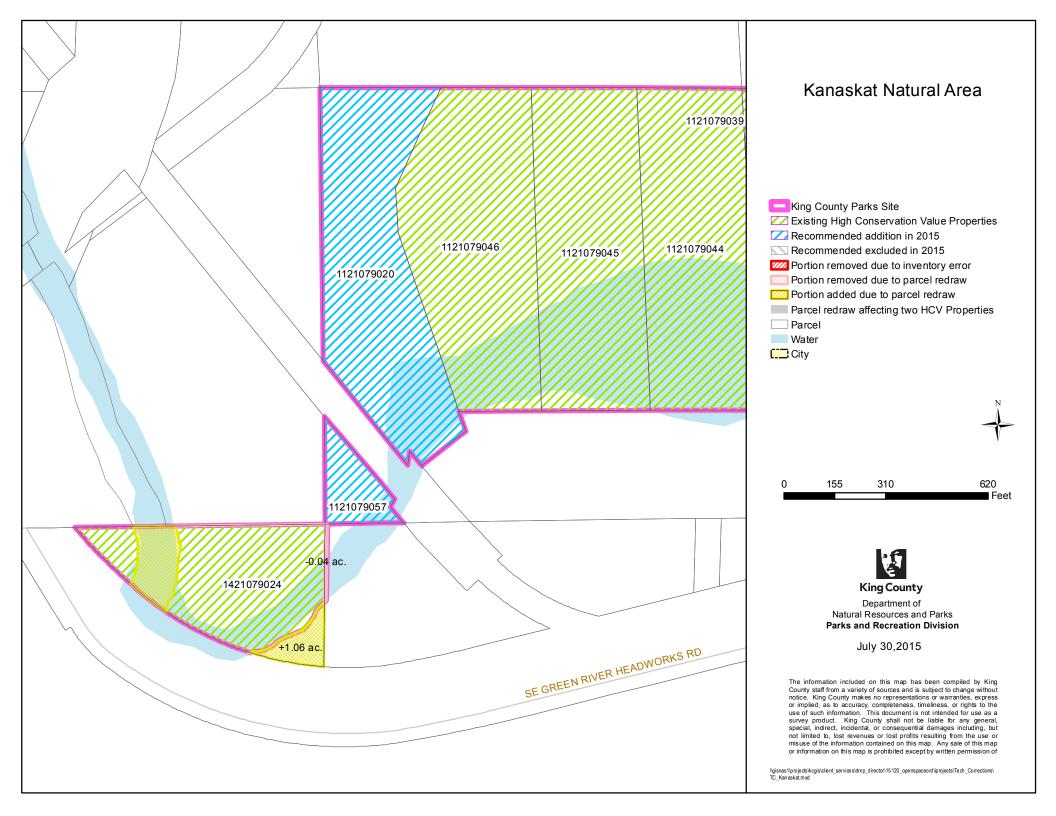

Portion added due to parcel redraw

Parcel redraw affecting two HCV Properties

Parcel

Water

City

175

87.5

Department of Natural Resources and Parks Parks and Recreation Division