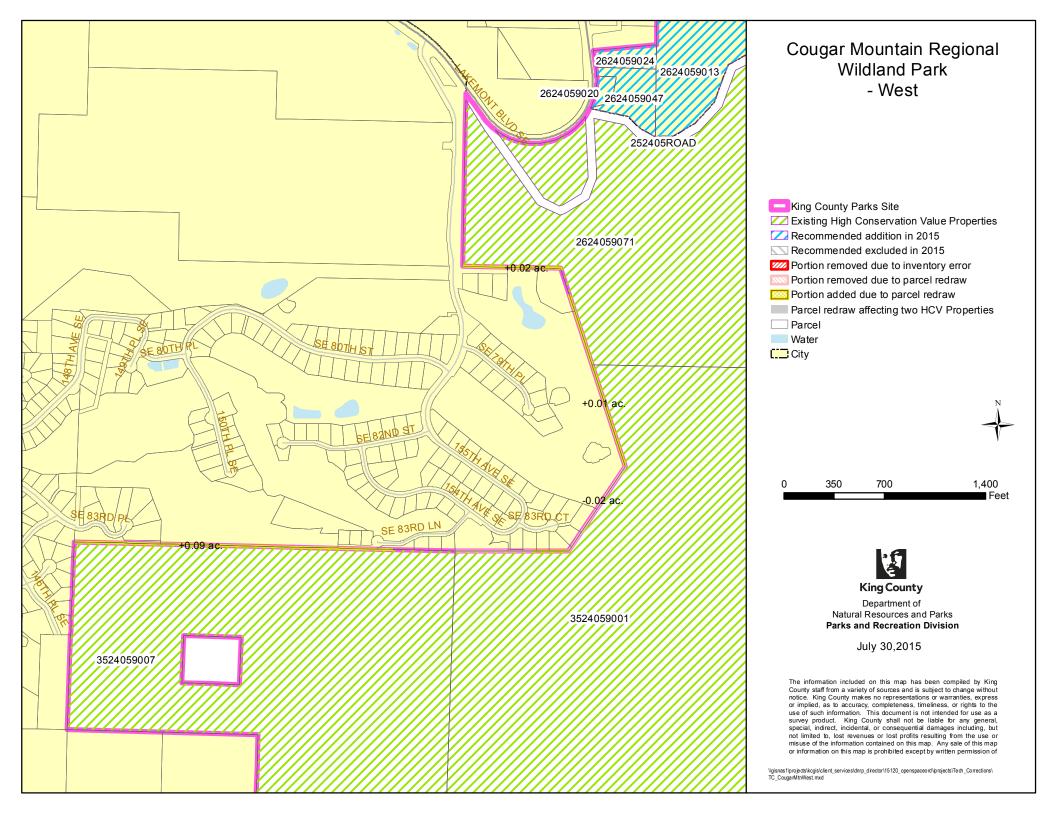

ge 1 7/30/2015

| 9b | "Cougar Mountain Regional  |                                 |                                       |                                |          |   |  |
|----|----------------------------|---------------------------------|---------------------------------------|--------------------------------|----------|---|--|
|    | Wildland Park - Southeast" | accurately redrawn with current |                                       |                                |          |   |  |
|    |                            | information (see map)           |                                       |                                |          |   |  |
| 9c | "Cougar Mountain Regional  | Assessor's Maps more            |                                       |                                |          |   |  |
| /- | Wildland Park - West"      | accurately redrawn with current |                                       |                                |          |   |  |
|    | Wildiand Lark - West       | information (see map)           |                                       |                                |          |   |  |
|    |                            |                                 |                                       |                                |          |   |  |
| 10 | Cougar Squak Corridor      | Assessor's Maps more            |                                       |                                |          |   |  |
|    |                            | accurately redrawn with current |                                       |                                |          |   |  |
|    |                            | information (see map)           |                                       |                                |          |   |  |
| 11 | Crow Marsh Natural Area    | Assessor's Maps more            |                                       |                                |          |   |  |
| 11 | Clow Marsh Natural Area    | accurately redrawn with current |                                       |                                |          |   |  |
|    |                            |                                 |                                       |                                |          |   |  |
|    |                            | information (see map)           |                                       |                                |          |   |  |
| 12 | Dockton Forest             | Assessor's Maps more            |                                       |                                |          |   |  |
|    |                            | accurately redrawn with current |                                       |                                |          |   |  |
|    |                            | information (see map)           |                                       |                                |          |   |  |
| 12 | Dockton Natural Area       | Assessor's Maps more            |                                       |                                |          |   |  |
| 13 | Dockton Natural Area       |                                 |                                       |                                |          |   |  |
|    |                            | accurately redrawn with current |                                       |                                |          |   |  |
|    | <u> </u>                   | information (see map)           |                                       |                                |          |   |  |
| 14 | Dorre Don Reach Natural    | Assessor's Maps more            | This is not an actual change, but     |                                |          |   |  |
|    | Area                       | accurately redrawn with current |                                       |                                |          |   |  |
|    | - Hou                      | information (see map)           | this note documents that King         |                                |          |   |  |
|    |                            | information (see map)           | County only owns the northern         |                                |          |   |  |
|    |                            |                                 | portion of parcel 1522069061,         |                                |          |   |  |
|    |                            |                                 | acquired on 2/24/2006 (rec            |                                |          |   |  |
|    |                            |                                 | #20060224001536). King County         |                                |          |   |  |
|    |                            |                                 | has never held a property interest    |                                |          |   |  |
|    |                            |                                 | in the southern panhandle strip of    |                                |          |   |  |
|    |                            |                                 | this parcel (but the Assessor's       |                                |          |   |  |
|    |                            |                                 | Office has never changed the          |                                |          |   |  |
|    |                            |                                 | parcel boundary to reflect this split |                                |          |   |  |
|    |                            |                                 | in ownership).                        |                                |          |   |  |
|    |                            |                                 | 17                                    |                                |          |   |  |
| 15 | Ellis Creek Natural Area   | Assessor's Maps more            |                                       |                                |          |   |  |
|    |                            | accurately redrawn with current |                                       |                                |          |   |  |
|    |                            | information (see map)           |                                       |                                |          |   |  |
| 16 | Evans Crest Natural Area   | Assessor's Maps more            |                                       |                                |          |   |  |
| 10 | Evans crest ratural rica   | accurately redrawn with current |                                       |                                |          |   |  |
|    |                            |                                 |                                       |                                |          |   |  |
|    |                            | information (see map)           |                                       |                                |          |   |  |
| 17 | Fall City Natural Area     | Assessor's Maps more            | The following is both a Parcel N      | umber and an Ownership         |          |   |  |
|    |                            | accurately redrawn with current | Interest Change: 2009 inventory       | included easement ownership    |          |   |  |
|    |                            | information (see map)           | on a portion of parcel 102407-90      | 005 acquired 8/25/2005 (rec    |          |   |  |
|    |                            | ( ) ( )                         | #20050825001807). King Count          |                                |          |   |  |
|    |                            |                                 | parcel on 7/25/2013 (rec #20130       |                                |          |   |  |
|    |                            |                                 |                                       |                                |          |   |  |
|    |                            |                                 | acquired in fee matched the ease      |                                |          |   |  |
|    |                            |                                 | was created to reflect the county     |                                |          |   |  |
|    |                            |                                 | new parcel number 102407-9037         | (we no longer own any          |          |   |  |
|    |                            |                                 | property interest in the parcel that  | at is now called 102407-9005). |          |   |  |
| 18 | Girl Scout Totem Council   | Assessor's Maps more            | The Assessor placed a portion         |                                |          |   |  |
| 10 |                            |                                 |                                       |                                |          |   |  |
|    | (Camp River Ranch)         | accurately redrawn with current | of this site in parcel                |                                |          |   |  |
|    |                            | information (see map)           | 1425079001, which is a parcel         |                                |          |   |  |
|    |                            |                                 | that also contains Snoqualmie         |                                |          |   |  |
|    |                            |                                 | Forest acreage. However this          |                                |          |   |  |
|    |                            |                                 | action is likely an error and it      |                                |          |   |  |
|    |                            |                                 | should still belong to parcel         |                                |          |   |  |
|    |                            |                                 | 2225079001.                           |                                |          |   |  |
|    |                            |                                 | 2223079001.                           |                                |          |   |  |
| 19 | Green River Natural Area   | Assessor's Maps more            |                                       |                                |          |   |  |
|    |                            | accurately redrawn with current |                                       |                                |          |   |  |
|    |                            | information (see map)           |                                       |                                |          |   |  |
|    | L                          |                                 | <u> </u>                              |                                | <u>L</u> | L |  |
|    |                            |                                 |                                       |                                |          |   |  |