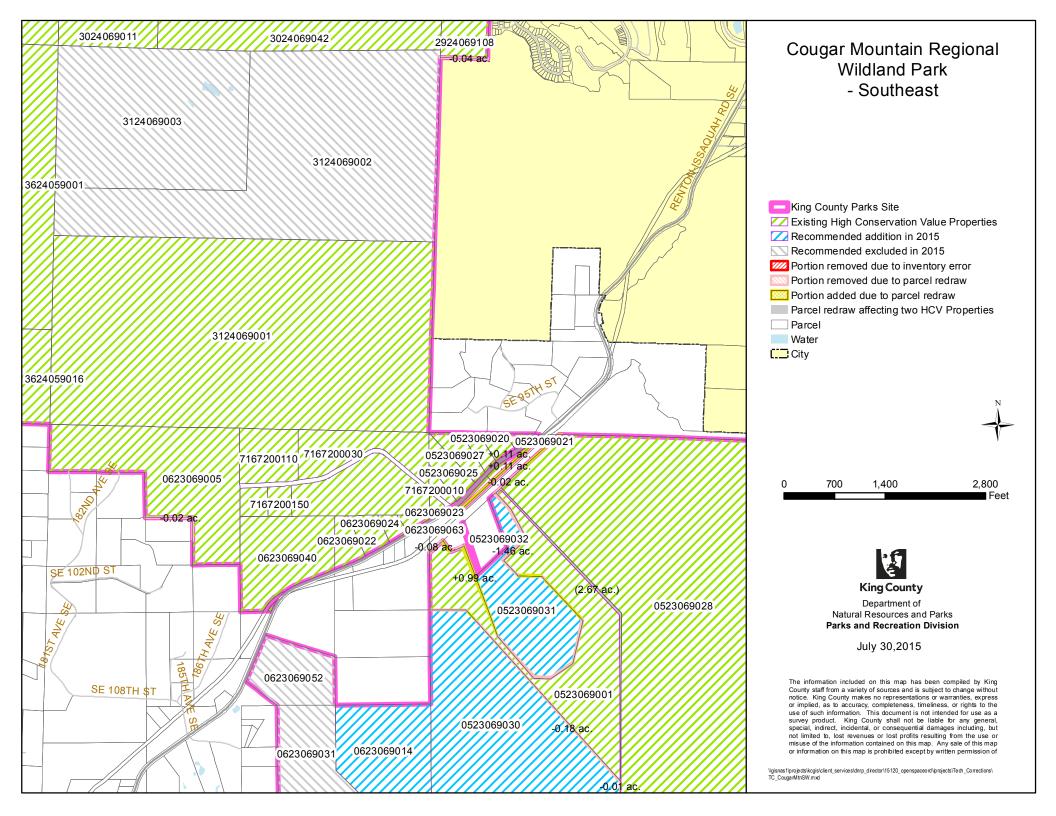

ge 1 7/30/2015

| 9b | "Cougar Mountain Regional  |                                 |                                       |                                |          |   |  |
|----|----------------------------|---------------------------------|---------------------------------------|--------------------------------|----------|---|--|
|    | Wildland Park - Southeast" | accurately redrawn with current |                                       |                                |          |   |  |
|    |                            | information (see map)           |                                       |                                |          |   |  |
| 9c | "Cougar Mountain Regional  | Assessor's Maps more            |                                       |                                |          |   |  |
| /- | Wildland Park - West"      | accurately redrawn with current |                                       |                                |          |   |  |
|    | Wildiand Lark - West       | information (see map)           |                                       |                                |          |   |  |
|    |                            |                                 |                                       |                                |          |   |  |
| 10 | Cougar Squak Corridor      | Assessor's Maps more            |                                       |                                |          |   |  |
|    |                            | accurately redrawn with current |                                       |                                |          |   |  |
|    |                            | information (see map)           |                                       |                                |          |   |  |
| 11 | Crow Marsh Natural Area    | Assessor's Maps more            |                                       |                                |          |   |  |
| 11 | Clow Marsh Natural Area    | accurately redrawn with current |                                       |                                |          |   |  |
|    |                            |                                 |                                       |                                |          |   |  |
|    |                            | information (see map)           |                                       |                                |          |   |  |
| 12 | Dockton Forest             | Assessor's Maps more            |                                       |                                |          |   |  |
|    |                            | accurately redrawn with current |                                       |                                |          |   |  |
|    |                            | information (see map)           |                                       |                                |          |   |  |
| 12 | Dockton Natural Area       | Assessor's Maps more            |                                       |                                |          |   |  |
| 13 | Dockton Natural Area       |                                 |                                       |                                |          |   |  |
|    |                            | accurately redrawn with current |                                       |                                |          |   |  |
|    | <u> </u>                   | information (see map)           |                                       |                                |          |   |  |
| 14 | Dorre Don Reach Natural    | Assessor's Maps more            | This is not an actual change, but     |                                |          |   |  |
|    | Area                       | accurately redrawn with current |                                       |                                |          |   |  |
|    | - Hou                      | information (see map)           | this note documents that King         |                                |          |   |  |
|    |                            | information (see map)           | County only owns the northern         |                                |          |   |  |
|    |                            |                                 | portion of parcel 1522069061,         |                                |          |   |  |
|    |                            |                                 | acquired on 2/24/2006 (rec            |                                |          |   |  |
|    |                            |                                 | #20060224001536). King County         |                                |          |   |  |
|    |                            |                                 | has never held a property interest    |                                |          |   |  |
|    |                            |                                 | in the southern panhandle strip of    |                                |          |   |  |
|    |                            |                                 | this parcel (but the Assessor's       |                                |          |   |  |
|    |                            |                                 | Office has never changed the          |                                |          |   |  |
|    |                            |                                 | parcel boundary to reflect this split |                                |          |   |  |
|    |                            |                                 | in ownership).                        |                                |          |   |  |
|    |                            |                                 | 17                                    |                                |          |   |  |
| 15 | Ellis Creek Natural Area   | Assessor's Maps more            |                                       |                                |          |   |  |
|    |                            | accurately redrawn with current |                                       |                                |          |   |  |
|    |                            | information (see map)           |                                       |                                |          |   |  |
| 16 | Evans Crest Natural Area   | Assessor's Maps more            |                                       |                                |          |   |  |
| 10 | Evans crest ratural rica   | accurately redrawn with current |                                       |                                |          |   |  |
|    |                            |                                 |                                       |                                |          |   |  |
|    |                            | information (see map)           |                                       |                                |          |   |  |
| 17 | Fall City Natural Area     | Assessor's Maps more            | The following is both a Parcel N      | umber and an Ownership         |          |   |  |
|    |                            | accurately redrawn with current | Interest Change: 2009 inventory       | included easement ownership    |          |   |  |
|    |                            | information (see map)           | on a portion of parcel 102407-90      | 005 acquired 8/25/2005 (rec    |          |   |  |
|    |                            | ( ) ( )                         | #20050825001807). King Count          |                                |          |   |  |
|    |                            |                                 | parcel on 7/25/2013 (rec #20130       |                                |          |   |  |
|    |                            |                                 |                                       |                                |          |   |  |
|    |                            |                                 | acquired in fee matched the ease      |                                |          |   |  |
|    |                            |                                 | was created to reflect the county     |                                |          |   |  |
|    |                            |                                 | new parcel number 102407-9037         | (we no longer own any          |          |   |  |
|    |                            |                                 | property interest in the parcel that  | at is now called 102407-9005). |          |   |  |
| 18 | Girl Scout Totem Council   | Assessor's Maps more            | The Assessor placed a portion         |                                |          |   |  |
| 10 |                            |                                 |                                       |                                |          |   |  |
|    | (Camp River Ranch)         | accurately redrawn with current | of this site in parcel                |                                |          |   |  |
|    |                            | information (see map)           | 1425079001, which is a parcel         |                                |          |   |  |
|    |                            |                                 | that also contains Snoqualmie         |                                |          |   |  |
|    |                            |                                 | Forest acreage. However this          |                                |          |   |  |
|    |                            |                                 | action is likely an error and it      |                                |          |   |  |
|    |                            |                                 | should still belong to parcel         |                                |          |   |  |
|    |                            |                                 | 2225079001.                           |                                |          |   |  |
|    |                            |                                 | 2223079001.                           |                                |          |   |  |
| 19 | Green River Natural Area   | Assessor's Maps more            |                                       |                                |          |   |  |
|    |                            | accurately redrawn with current |                                       |                                |          |   |  |
|    |                            | information (see map)           |                                       |                                |          |   |  |
|    | L                          |                                 | <u> </u>                              |                                | <u>L</u> | L |  |
|    |                            |                                 |                                       |                                |          |   |  |