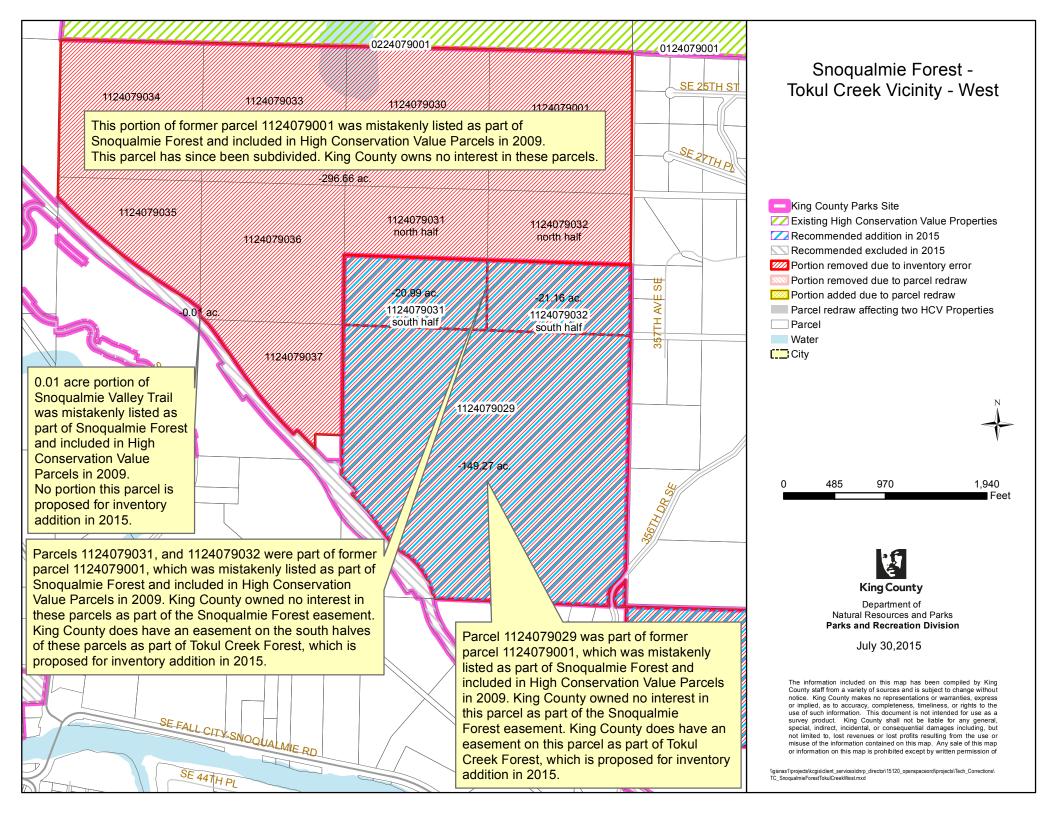

# "PARCEL REDRAW" DETAILS

The acreage changes due to "Parcel Redraws" are indicated on the maps as follows:

| Map Legend                                                                                  | Description                                                                                                                                                              | Guide to Acreage                                                                                                                                                    |
|---------------------------------------------------------------------------------------------|--------------------------------------------------------------------------------------------------------------------------------------------------------------------------|---------------------------------------------------------------------------------------------------------------------------------------------------------------------|
|                                                                                             |                                                                                                                                                                          | Listed on Map                                                                                                                                                       |
| Portion removed due to parcel redraw                                                        | Depicts land that was removed<br>from the edges of a 2009 HCV<br>(High Conservation Value)<br>Inventory parcel due to parcel<br>boundary redraw by Assessor's<br>Office. | - X.XX e.g0.04  The number indicates the total acreage removed from that parcel (totaling the changes along all edges)                                              |
| Portion added due to parcel redraw                                                          | Depicts land that was added to<br>the edges of a 2009 HCV<br>Inventory parcel due to parcel<br>boundary redraw by the<br>Assessor's Office                               | + X.XX e.g. +0.04  The number indicates the total acreage added to that parcel (totaling the changes along all edges)                                               |
| Parcel redraw affecting<br>two HCV parcels<br>(HCV=High<br>Conservation Value<br>Inventory) | Acreage change affects two 2009 HCV Inventory parcels – typically an internal change by which the acreage lost from one parcel is gained by the other.                   | (X.XX) e.g. (0.04)  The number indicates the change affecting the two adjacent parcels (representing the amount lost from one parcel and gained by adjacent parcel) |

# "KING COUNTY PARKS SITE" BOUNDARIES

The dark pink "King County Parks Site" outline on the maps is an older shapefile that has not been updated to match current parcel boundaries. Its boundaries do not match current parcels in many locations, reflecting the changes in parcel boundaries over time.