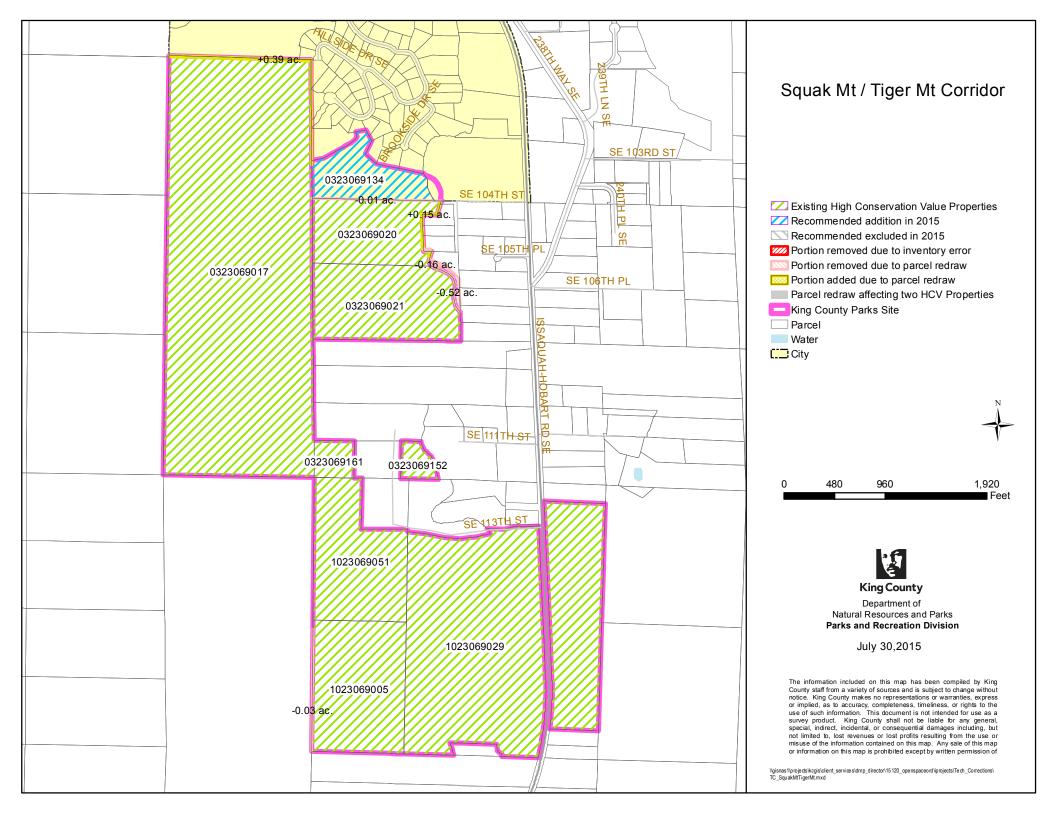

# "PARCEL REDRAW" DETAILS

The acreage changes due to "Parcel Redraws" are indicated on the maps as follows:

| Map Legend                                                                                  | Description                                                                                                                                                              | Guide to Acreage                                                                                                                                                    |
|---------------------------------------------------------------------------------------------|--------------------------------------------------------------------------------------------------------------------------------------------------------------------------|---------------------------------------------------------------------------------------------------------------------------------------------------------------------|
|                                                                                             |                                                                                                                                                                          | Listed on Map                                                                                                                                                       |
| Portion removed due to parcel redraw                                                        | Depicts land that was removed<br>from the edges of a 2009 HCV<br>(High Conservation Value)<br>Inventory parcel due to parcel<br>boundary redraw by Assessor's<br>Office. | - X.XX e.g0.04  The number indicates the total acreage removed from that parcel (totaling the changes along all edges)                                              |
| Portion added due to parcel redraw                                                          | Depicts land that was added to<br>the edges of a 2009 HCV<br>Inventory parcel due to parcel<br>boundary redraw by the<br>Assessor's Office                               | + X.XX e.g. +0.04  The number indicates the total acreage added to that parcel (totaling the changes along all edges)                                               |
| Parcel redraw affecting<br>two HCV parcels<br>(HCV=High<br>Conservation Value<br>Inventory) | Acreage change affects two 2009 HCV Inventory parcels – typically an internal change by which the acreage lost from one parcel is gained by the other.                   | (X.XX) e.g. (0.04)  The number indicates the change affecting the two adjacent parcels (representing the amount lost from one parcel and gained by adjacent parcel) |

# "KING COUNTY PARKS SITE" BOUNDARIES

The dark pink "King County Parks Site" outline on the maps is an older shapefile that has not been updated to match current parcel boundaries. Its boundaries do not match current parcels in many locations, reflecting the changes in parcel boundaries over time.