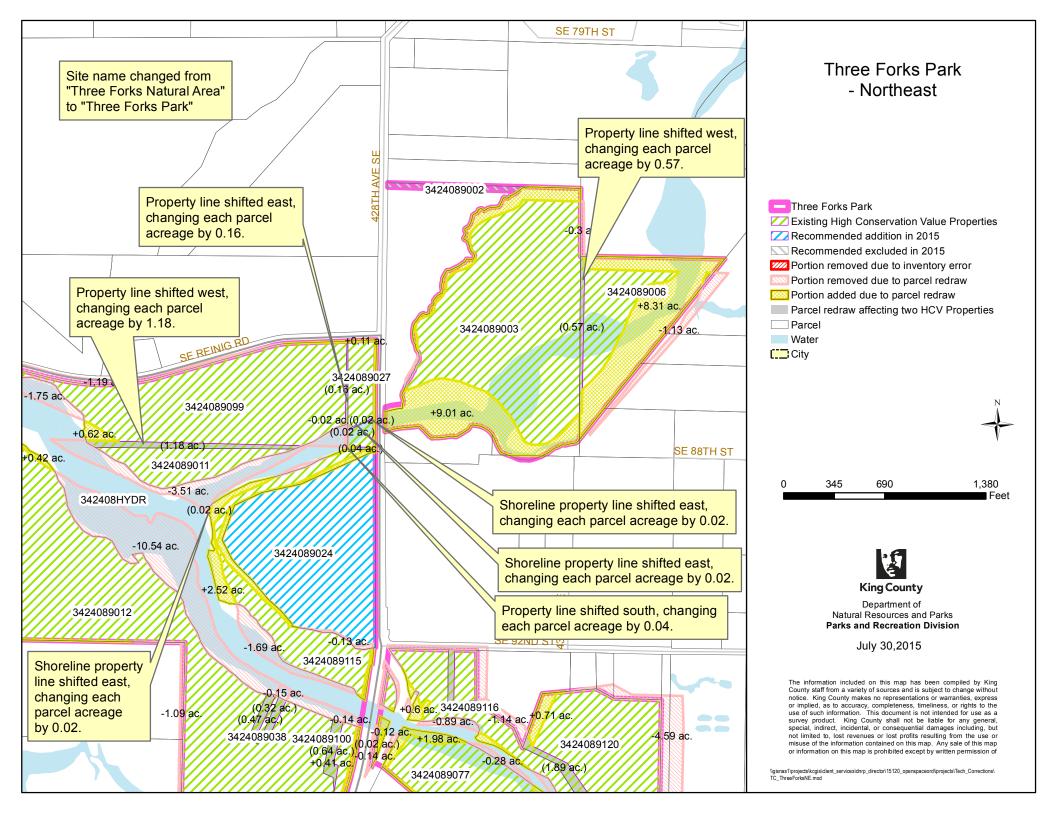

# TECHNICAL CORRECTIONS OVERVIEW

This package documents technical corrections needed to update the 2009 High Conservation Value Property Inventory to reflect current and accurate information.

These changes are already incorporated into the updated inventory list and maps for the High Conservation Value Properties presented in Attachment A.

# TECHNICAL CORRECTIONS CATEGORIES

The changes fall into the following two main categories "Map Corrections" and "Inventory Error Corrections." The following pages describe the technical corrections in detail by site; there are corresponding maps documenting the changes (except for site name changes).

### a. Parcel Redraws

Parcel boundaries were redrawn during GIS shapefile updates by Assessor's Office, affecting spatial depiction of a parcel in GIS but not changing legal description. The redrawn parcels better depict river shoreline, road edge, or correct a past error in parcel depiction. Only changes that resulted in >0.01 acre have been documented.

# d. Site Name Changes

Site name was changed by King County Parks.

# "PARCEL REDRAW" DETAILS

The acreage changes due to "Parcel Redraws" are indicated on the maps as follows:

| Map Legend                                                                                  | Description                                                                                                                                                              | Guide to Acreage                                                                                                                                                    |
|---------------------------------------------------------------------------------------------|--------------------------------------------------------------------------------------------------------------------------------------------------------------------------|---------------------------------------------------------------------------------------------------------------------------------------------------------------------|
|                                                                                             |                                                                                                                                                                          | Listed on Map                                                                                                                                                       |
| Portion removed due to parcel redraw                                                        | Depicts land that was removed<br>from the edges of a 2009 HCV<br>(High Conservation Value)<br>Inventory parcel due to parcel<br>boundary redraw by Assessor's<br>Office. | - X.XX e.g0.04  The number indicates the total acreage removed from that parcel (totaling the changes along all edges)                                              |
| Portion added due to parcel redraw                                                          | Depicts land that was added to<br>the edges of a 2009 HCV<br>Inventory parcel due to parcel<br>boundary redraw by the<br>Assessor's Office                               | + X.XX e.g. +0.04  The number indicates the total acreage added to that parcel (totaling the changes along all edges)                                               |
| Parcel redraw affecting<br>two HCV parcels<br>(HCV=High<br>Conservation Value<br>Inventory) | Acreage change affects two 2009 HCV Inventory parcels – typically an internal change by which the acreage lost from one parcel is gained by the other.                   | (X.XX) e.g. (0.04)  The number indicates the change affecting the two adjacent parcels (representing the amount lost from one parcel and gained by adjacent parcel) |

# "KING COUNTY PARKS SITE" BOUNDARIES

The dark pink "King County Parks Site" outline on the maps is an older shapefile that has not been updated to match current parcel boundaries. Its boundaries do not match current parcels in many locations, reflecting the changes in parcel boundaries over time.