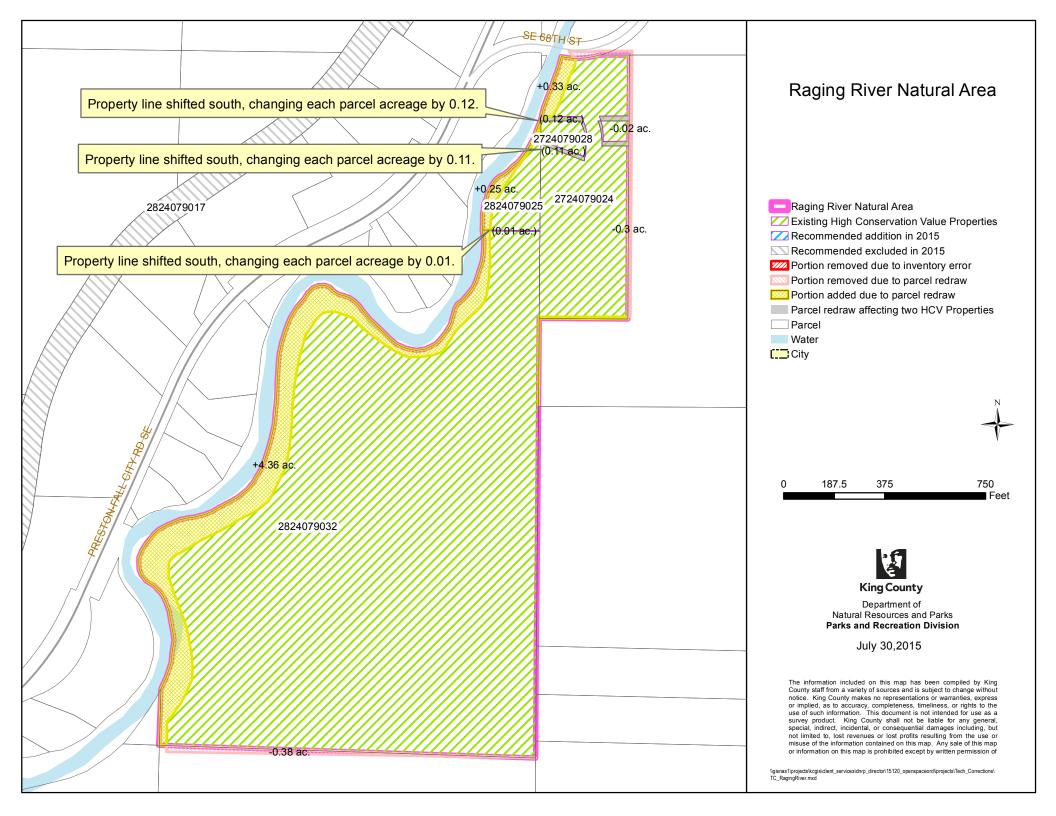

# "PARCEL REDRAW" DETAILS

The acreage changes due to "Parcel Redraws" are indicated on the maps as follows:

| Map Legend                                                                                  | Description                                                                                                                                                              | Guide to Acreage                                                                                                                                                    |
|---------------------------------------------------------------------------------------------|--------------------------------------------------------------------------------------------------------------------------------------------------------------------------|---------------------------------------------------------------------------------------------------------------------------------------------------------------------|
|                                                                                             |                                                                                                                                                                          | Listed on Map                                                                                                                                                       |
| Portion removed due to parcel redraw                                                        | Depicts land that was removed<br>from the edges of a 2009 HCV<br>(High Conservation Value)<br>Inventory parcel due to parcel<br>boundary redraw by Assessor's<br>Office. | - X.XX e.g0.04  The number indicates the total acreage removed from that parcel (totaling the changes along all edges)                                              |
| Portion added due to parcel redraw                                                          | Depicts land that was added to<br>the edges of a 2009 HCV<br>Inventory parcel due to parcel<br>boundary redraw by the<br>Assessor's Office                               | + X.XX e.g. +0.04  The number indicates the total acreage added to that parcel (totaling the changes along all edges)                                               |
| Parcel redraw affecting<br>two HCV parcels<br>(HCV=High<br>Conservation Value<br>Inventory) | Acreage change affects two 2009 HCV Inventory parcels – typically an internal change by which the acreage lost from one parcel is gained by the other.                   | (X.XX) e.g. (0.04)  The number indicates the change affecting the two adjacent parcels (representing the amount lost from one parcel and gained by adjacent parcel) |

| 44   | Raab's Lagoon Natural Area              |                                                              |                                                               |   |          |                                                                                                                            |
|------|-----------------------------------------|--------------------------------------------------------------|---------------------------------------------------------------|---|----------|----------------------------------------------------------------------------------------------------------------------------|
|      |                                         | accurately redrawn with current<br>information (see map)     |                                                               |   |          |                                                                                                                            |
| 45   | Raging River Natural Area               | Assessor's Maps more                                         |                                                               |   |          |                                                                                                                            |
|      |                                         | accurately redrawn with current                              |                                                               |   |          |                                                                                                                            |
|      |                                         | information (see map)                                        |                                                               |   |          |                                                                                                                            |
| 46   | Ravenhill Open Space                    | Assessor's Maps more                                         |                                                               |   |          |                                                                                                                            |
|      |                                         | accurately redrawn with current<br>information (see map)     |                                                               |   |          |                                                                                                                            |
| 47   | Ravensdale Retreat Natural              | Assessor's Maps more                                         |                                                               |   |          |                                                                                                                            |
| 1,   | Area                                    | accurately redrawn with current                              |                                                               |   |          |                                                                                                                            |
|      |                                         | information (see map)                                        |                                                               |   |          |                                                                                                                            |
| 48   | Ricardi Reach Natural Area              |                                                              |                                                               |   |          |                                                                                                                            |
|      |                                         | accurately redrawn with current                              |                                                               |   |          |                                                                                                                            |
| - 10 | D. I.G. LAY.                            | information (see map)                                        |                                                               |   |          |                                                                                                                            |
| 49   | Rock Creek Natural Area                 | Assessor's Maps more<br>accurately redrawn with current      |                                                               |   |          |                                                                                                                            |
|      |                                         | information (see map)                                        |                                                               |   |          |                                                                                                                            |
| 50   | Shadow Lake Natural Area                | Assessor's Maps more                                         |                                                               |   |          |                                                                                                                            |
|      |                                         | accurately redrawn with current                              |                                                               |   |          |                                                                                                                            |
|      |                                         | information (see map)                                        |                                                               |   |          |                                                                                                                            |
|      |                                         | al corrections are listed below by                           | map name                                                      | T | T        | <u>,                                      </u>                                                                             |
| 51a  | "Snoqualmie Forest -<br>Calligan Hydro" | Redraw #1: There was a redraw of the boundaries of the water |                                                               |   |          | Removal of 8.76 acres: The Snoqualmie Forest easement legal description excluded the "Calligan Hydro" parcel               |
|      | Canigan riyulo                          | body (shown on the assessor                                  |                                                               |   |          | 312509-9002, but this parcel was mistakenly included in the                                                                |
|      |                                         | map without a parcel number).                                |                                                               |   |          | parks database and listed on the 2009 charter amendment.                                                                   |
|      |                                         | It is part of King County's                                  |                                                               |   |          | King County has never owned a property interest here and it                                                                |
|      |                                         | easement.                                                    |                                                               |   |          | is being removed.                                                                                                          |
|      |                                         | Redraw #2: Assessor's maps                                   |                                                               |   |          |                                                                                                                            |
|      |                                         | were more accurately redrawn                                 |                                                               |   |          |                                                                                                                            |
|      |                                         | with current information (see map).                          |                                                               |   |          |                                                                                                                            |
| 51b  | "Snoqualmie Forest -                    | Assessor's Maps more                                         |                                                               |   |          |                                                                                                                            |
|      | Hancock East"                           | accurately redrawn with current                              |                                                               |   |          |                                                                                                                            |
|      |                                         | information (see map)                                        |                                                               |   |          |                                                                                                                            |
| 51c  | "Snoqualmie Forest -                    | Assessor's Maps more                                         |                                                               |   |          | Removal of 14.9 acres: The Snoqualmie Forest easement                                                                      |
|      | Hancock Creek Hydro"                    | accurately redrawn with current<br>information (see map)     |                                                               |   |          | legal description excluded the land that is now part of parcel 0824099002, but a separate parcel did not exist at the time |
|      |                                         | information (see map)                                        |                                                               |   |          | that King County acquired its easement. This parcel was                                                                    |
|      |                                         |                                                              |                                                               |   |          | mistakenly included in the parks database and listed on the                                                                |
|      |                                         |                                                              |                                                               |   |          | 2009 charter amendment (as portions of parcel 0724099001                                                                   |
|      |                                         |                                                              |                                                               |   |          | and 0824099001). King County has never owned a property                                                                    |
|      |                                         |                                                              |                                                               |   |          | interest here and it is being removed.                                                                                     |
| 51d  | "Snoqualmie Forest -                    |                                                              | Map documents all of the water                                |   |          |                                                                                                                            |
|      | 'HYDR' Parcels"                         |                                                              | features on Assessor maps that                                |   |          |                                                                                                                            |
|      |                                         |                                                              | don't have a regular parcel                                   |   |          |                                                                                                                            |
|      |                                         |                                                              | number (instead they have the format [MAJORCODE]-             |   |          |                                                                                                                            |
|      |                                         |                                                              | HYDR), but which fall into the                                |   |          |                                                                                                                            |
|      |                                         |                                                              | conservation easement, and                                    |   |          |                                                                                                                            |
|      |                                         |                                                              | contribute to the acreage count                               |   |          |                                                                                                                            |
|      |                                         |                                                              | of the HCVP Inventory.                                        |   |          |                                                                                                                            |
|      |                                         |                                                              | (Several other water bodies                                   |   |          |                                                                                                                            |
|      |                                         |                                                              | exist within Snoqualmie Forest which are actually part of the |   |          |                                                                                                                            |
|      |                                         |                                                              | Assessor's numbered parcels in                                |   |          |                                                                                                                            |
|      |                                         |                                                              | those sections.)                                              |   |          |                                                                                                                            |
|      |                                         |                                                              |                                                               |   |          |                                                                                                                            |
|      | L                                       | <u> </u>                                                     | <u> </u>                                                      | l | <u>l</u> |                                                                                                                            |