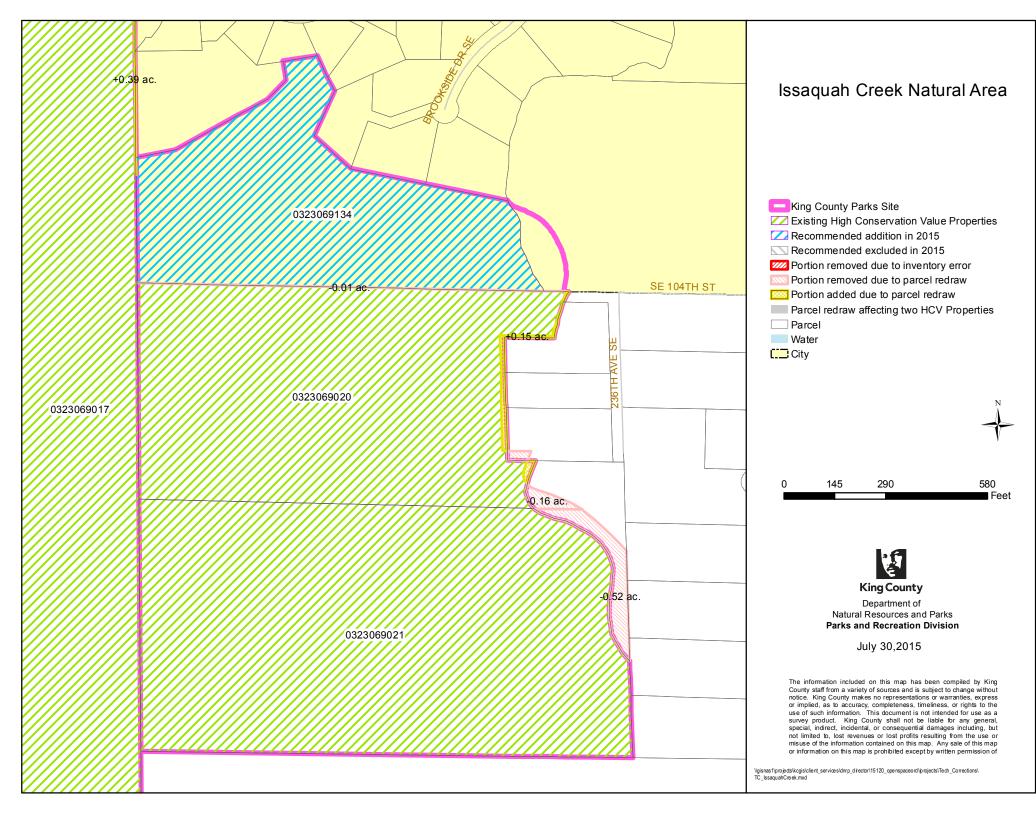

|     | lumi m i m i               | I                                                        | T                               | T | 1 | T                                   | T 1                                                       |
|-----|----------------------------|----------------------------------------------------------|---------------------------------|---|---|-------------------------------------|-----------------------------------------------------------|
| 57b | "Three Forks Park -        | Assessor's Maps more                                     |                                 |   |   |                                     |                                                           |
|     | Northeast"                 | accurately redrawn with current                          |                                 |   |   |                                     |                                                           |
|     |                            | information (see map)                                    |                                 |   |   |                                     |                                                           |
| 57c | "Three Forks Park -        | Assessor's Maps more                                     |                                 |   |   |                                     |                                                           |
|     | Southeast"                 | accurately redrawn with current                          |                                 |   |   |                                     |                                                           |
|     |                            | information (see map)                                    |                                 |   |   |                                     |                                                           |
| 57d | "Three Forks Park - South  | Assessor's Maps more                                     |                                 |   |   |                                     | Removal of 0.03 acre: Parcel 3424089074 had undergone a   |
|     | of Norman Bridge"          | accurately redrawn with current                          |                                 |   |   |                                     | boundary line adjustment on June 5, 2007 (BLA#L07L007,    |
|     |                            | information (see map)                                    |                                 |   |   |                                     | rec #20070605900007). King County had no interest in Lots |
|     |                            |                                                          |                                 |   |   |                                     | A & C of the BLA; King County owns Lot C. These changes   |
|     |                            |                                                          |                                 |   |   |                                     | were not accurately reflected in 2009 Inventory map. The  |
|     |                            |                                                          |                                 |   |   |                                     | Inventory showed an extra 0.03 acres of Lot A which King  |
|     |                            |                                                          |                                 |   |   |                                     | County did not own.                                       |
| 57  | HITTI D I XX .II           | 4 1 1/                                                   |                                 |   |   |                                     |                                                           |
| 57e | "Three Forks Park - West"  | Assessor's Maps more                                     |                                 |   |   |                                     |                                                           |
|     |                            | accurately redrawn with current<br>information (see map) |                                 |   |   |                                     |                                                           |
| 50  | T-14 Di N-41 A 4           |                                                          |                                 |   |   |                                     |                                                           |
|     |                            | chnical corrections are listed belo                      | w оу тар пате<br>Г              |   | T | 1                                   | T                                                         |
| 58a |                            | Assessor's Maps more                                     |                                 |   |   |                                     |                                                           |
|     | Middle"                    | accurately redrawn with current                          |                                 |   |   |                                     |                                                           |
| =0. | um 1 701 27 1 1            | information (see map)                                    |                                 |   |   |                                     |                                                           |
| 58b | "Tolt River Natural Area - | Assessor's Maps more                                     |                                 |   |   |                                     |                                                           |
|     | South"                     | accurately redrawn with current                          |                                 |   |   |                                     |                                                           |
|     |                            | information (see map)                                    | <u> </u>                        |   |   |                                     |                                                           |
|     | **                         | ed Forest - technical corrections                        | are listed below by map name    |   |   |                                     |                                                           |
| 59a | "Upper Green River         |                                                          |                                 |   |   | 2009 inventory list and map         |                                                           |
|     | Watershed Forest - Section |                                                          |                                 |   |   | and acreage omitted a lake          |                                                           |
|     | Section 07-20-11"          |                                                          |                                 |   |   | identified as #072011-              |                                                           |
|     |                            |                                                          |                                 |   |   | HYDR within parcel                  |                                                           |
|     |                            |                                                          |                                 |   |   | 0720119001 that was                 |                                                           |
|     |                            |                                                          |                                 |   |   | included in the King County         |                                                           |
|     |                            |                                                          |                                 |   |   | easement. This is being             |                                                           |
|     |                            |                                                          |                                 |   |   | added in the 2015 inventory update. |                                                           |
|     |                            |                                                          |                                 |   |   | update.                             |                                                           |
| 59b | "Upper Green River         | Assessor's Maps more                                     |                                 |   |   |                                     |                                                           |
|     | Watershed Forest - Section | accurately redrawn with current                          |                                 |   |   |                                     |                                                           |
|     | Section 15-20-9"           | information (see map)                                    |                                 |   |   |                                     |                                                           |
|     | "Upper Green River         |                                                          |                                 |   |   | 2009 inventory list and map         |                                                           |
|     | Watershed Forest - Section |                                                          |                                 |   |   | and acreage omitted a lake          |                                                           |
|     | 22-21-9"                   |                                                          |                                 |   |   | identified as #222109-              |                                                           |
|     |                            |                                                          |                                 |   |   | HYDR within parcel                  |                                                           |
|     |                            |                                                          |                                 |   |   | 2221099002 that was                 |                                                           |
|     |                            |                                                          |                                 |   |   | included in the King County         |                                                           |
|     |                            |                                                          |                                 |   |   | easement. This is being             |                                                           |
|     |                            |                                                          |                                 |   |   | added in the 2015 inventory         |                                                           |
|     |                            |                                                          |                                 |   |   | update.                             |                                                           |
| 60  | Upper Raging River Forest  | Assessor's Maps more                                     | Change #1: Parcel 132307-       |   |   |                                     |                                                           |
| 00  | CPPC Ruging River Folest   | accurately redrawn with current                          |                                 |   |   |                                     |                                                           |
|     |                            | information (see map)                                    | assigned to land that was       |   |   |                                     |                                                           |
|     |                            | (see map)                                                | formerly parcel 182307-9002.    |   |   |                                     |                                                           |
|     |                            |                                                          | The inventory is updated to     |   |   |                                     |                                                           |
|     |                            |                                                          | reflect this new parcel number. |   |   |                                     |                                                           |
| j   |                            |                                                          |                                 |   |   |                                     |                                                           |
|     |                            |                                                          |                                 | - |   |                                     |                                                           |