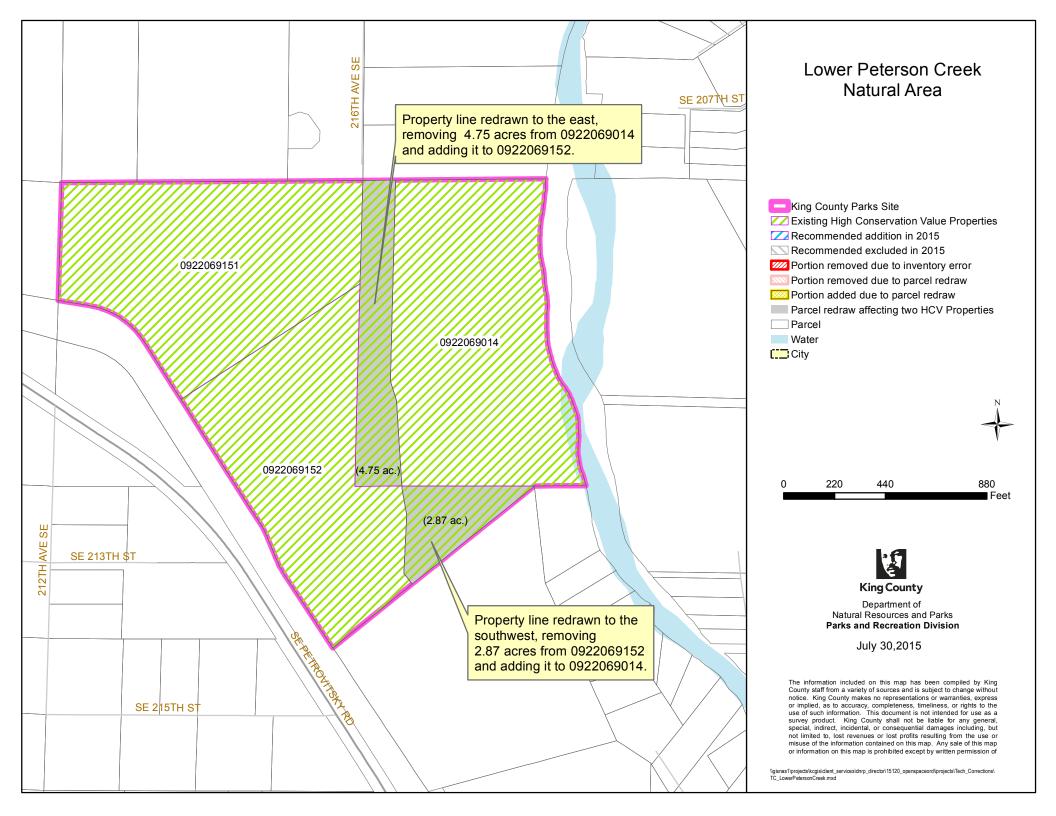

## Lower Lions Reach Natural Area

King County Parks Site

**ZZ** Existing High Conservation Value Properties

Recommended addition in 2015

Recommended excluded in 2015

Portion removed due to inventory error

Portion removed due to parcel redraw