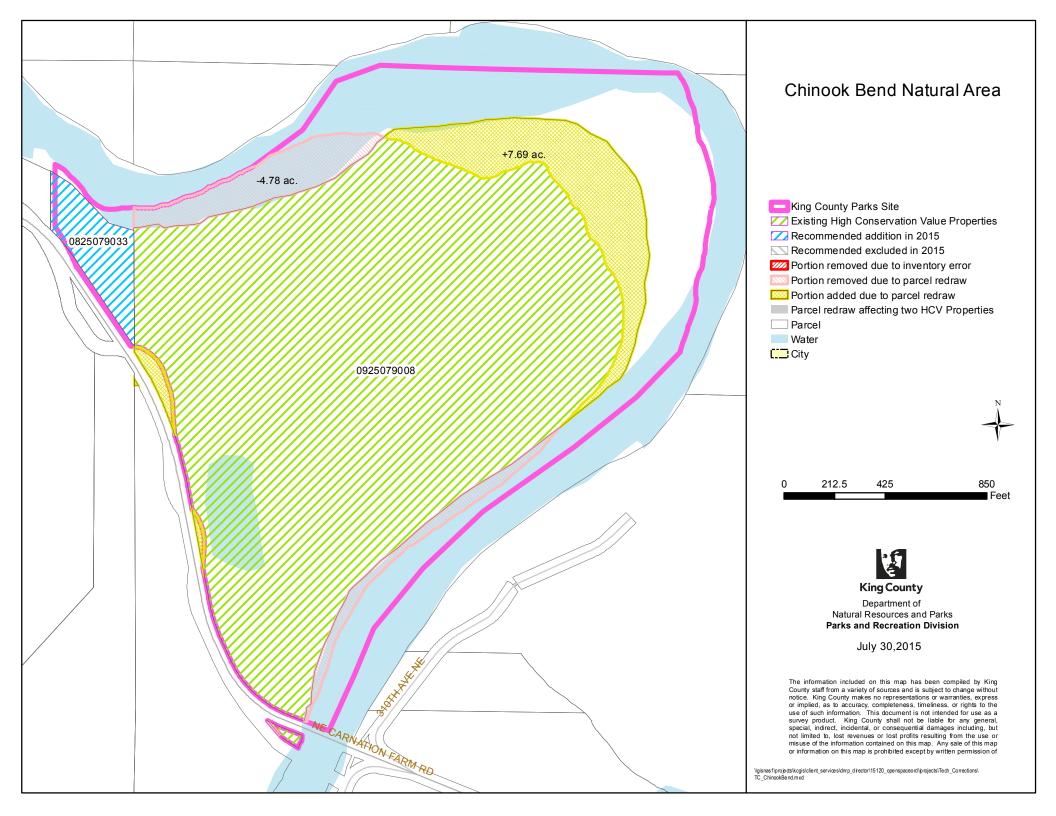

|       |                                                               |                                                                                  | 1. MAP COR                                                                                                                                                                                                                                                                                                                                                                                                                              | RECTIONS                                                                                                                                                                                                                                                                |                      |                          | 2. INVENTORY ERROR CORRECTIONS                                                                                                                                                                                                                                                                                                                                                                                                                                                                                                                                                                                                                                                                                                                                                                                                             |
|-------|---------------------------------------------------------------|----------------------------------------------------------------------------------|-----------------------------------------------------------------------------------------------------------------------------------------------------------------------------------------------------------------------------------------------------------------------------------------------------------------------------------------------------------------------------------------------------------------------------------------|-------------------------------------------------------------------------------------------------------------------------------------------------------------------------------------------------------------------------------------------------------------------------|----------------------|--------------------------|--------------------------------------------------------------------------------------------------------------------------------------------------------------------------------------------------------------------------------------------------------------------------------------------------------------------------------------------------------------------------------------------------------------------------------------------------------------------------------------------------------------------------------------------------------------------------------------------------------------------------------------------------------------------------------------------------------------------------------------------------------------------------------------------------------------------------------------------|
| Count | Site Name                                                     | a. Parcel Redraws                                                                | b. Parcel Number Changes                                                                                                                                                                                                                                                                                                                                                                                                                | c. Ownership Interest<br>Changes                                                                                                                                                                                                                                        | d. Site Name Changes | e. Inventory List Errors | Inventory Error Corrections                                                                                                                                                                                                                                                                                                                                                                                                                                                                                                                                                                                                                                                                                                                                                                                                                |
| 1     | Bass Lake Complex Natural<br>Area                             | Assessor's Maps more<br>accurately redrawn with current<br>information (see map) |                                                                                                                                                                                                                                                                                                                                                                                                                                         |                                                                                                                                                                                                                                                                         |                      |                          |                                                                                                                                                                                                                                                                                                                                                                                                                                                                                                                                                                                                                                                                                                                                                                                                                                            |
| 2     | Big Spring Newaukum<br>Creek Natural Area                     | Assessor's Maps more<br>accurately redrawn with current<br>information (see map) |                                                                                                                                                                                                                                                                                                                                                                                                                                         |                                                                                                                                                                                                                                                                         |                      |                          |                                                                                                                                                                                                                                                                                                                                                                                                                                                                                                                                                                                                                                                                                                                                                                                                                                            |
| 3     | Black Diamond Natural<br>Area                                 | Assessor's Maps more accurately redrawn with current information (see map)       | Parcels 032106-9075, 032106-<br>9076, and 032106-9077 were<br>listed on 2009 Charter<br>Amendment inventory, but<br>were later merged into 032106-<br>9001. The western portion of<br>what is now parcel 032106-<br>9001 had previously been<br>excluded from the inventory.<br>The western portions of 032106-<br>9001 remain excluded from the<br>Charter Amendment inventory<br>due to future alignment of the<br>Green River Trail. |                                                                                                                                                                                                                                                                         |                      |                          | Removal of 0.05 acres. Area was included in KC Parks temporary conservation easement granted under the Black Diamond Agreement (7/24/1997, rec #9708110711). The land appeared as State road right of way on King County BLA L05L0097 (12/9/2005, rec # 20051209900003). This occurred prior to King County's fee acquisition of nearby land on 3/23/2006 (rec #20060323001809). No fee interest was ever acquired by King County.  Removal of 2.94 acres. Area was included in KC Parks temporary conservation easement granted under the Black Diamond Agreement 7/24/1997 (rec #9708110711). Conveyed from Plum Creek to State DOT on 7/26/2006 (rec #20060804002122). This land was not included in King County's fee acquisition of nearby land on 3/23/2006 (rec #20060323001809). No fee interest was ever acquired by King County. |
| 4     | Carnation Marsh Natural<br>Area                               | Assessor's Maps more accurately redrawn with current information (see map)       |                                                                                                                                                                                                                                                                                                                                                                                                                                         | 2009 inventory included easements on parcels 292507-9027 and 292507-9035, which were acquired under recorded deed 9812070432. King County acquired fee to these parcels in 2010 under deed 20100123002104, therefore the fee interests are now listed on the inventory. |                      |                          |                                                                                                                                                                                                                                                                                                                                                                                                                                                                                                                                                                                                                                                                                                                                                                                                                                            |
| 5     | Cavanaugh Pond Natural<br>Area                                | Assessor's Maps more<br>accurately redrawn with current<br>information (see map) |                                                                                                                                                                                                                                                                                                                                                                                                                                         |                                                                                                                                                                                                                                                                         |                      |                          |                                                                                                                                                                                                                                                                                                                                                                                                                                                                                                                                                                                                                                                                                                                                                                                                                                            |
| 6     | Cedar Grove Road Natural<br>Area                              | Assessor's Maps more<br>accurately redrawn with current<br>information (see map) |                                                                                                                                                                                                                                                                                                                                                                                                                                         |                                                                                                                                                                                                                                                                         |                      |                          |                                                                                                                                                                                                                                                                                                                                                                                                                                                                                                                                                                                                                                                                                                                                                                                                                                            |
| 7     | Chinook Bend Natural Area                                     | Assessor's Maps more<br>accurately redrawn with current<br>information (see map) |                                                                                                                                                                                                                                                                                                                                                                                                                                         |                                                                                                                                                                                                                                                                         |                      |                          |                                                                                                                                                                                                                                                                                                                                                                                                                                                                                                                                                                                                                                                                                                                                                                                                                                            |
| 8     | Christiansen Pond Natural<br>Area                             | Assessor's Maps more<br>accurately redrawn with current<br>information (see map) |                                                                                                                                                                                                                                                                                                                                                                                                                                         |                                                                                                                                                                                                                                                                         |                      |                          |                                                                                                                                                                                                                                                                                                                                                                                                                                                                                                                                                                                                                                                                                                                                                                                                                                            |
| 9     | Cougar Mountain Regional V                                    | Vildland Park - technical correcti                                               | ons are listed below by map nam                                                                                                                                                                                                                                                                                                                                                                                                         | e                                                                                                                                                                                                                                                                       |                      |                          |                                                                                                                                                                                                                                                                                                                                                                                                                                                                                                                                                                                                                                                                                                                                                                                                                                            |
| 9a    | "Cougar Mountain Regional<br>Wildland Park - 166th Way<br>SE" | Assessor's Maps more accurately redrawn with current information (see map)       |                                                                                                                                                                                                                                                                                                                                                                                                                                         |                                                                                                                                                                                                                                                                         |                      |                          | Removal of 0.37 acres: This area was formerly part of Cougar Mountain Park parcel 252405-9003, on both sides of 166th Way SE. King County transferred this 0.37-acre portion of the parcel to a private company, C&R Investors LLC, by a Quit Claim Deed, signed September 19, 2005, (Recording number 20050922001273). There was no King County interest in this property at the time of the 2009 Inventory. (A subsequent parcel redraw has reduced the acreage of this inventory error land by 0.13 acres, to 0.24 acres.)                                                                                                                                                                                                                                                                                                              |