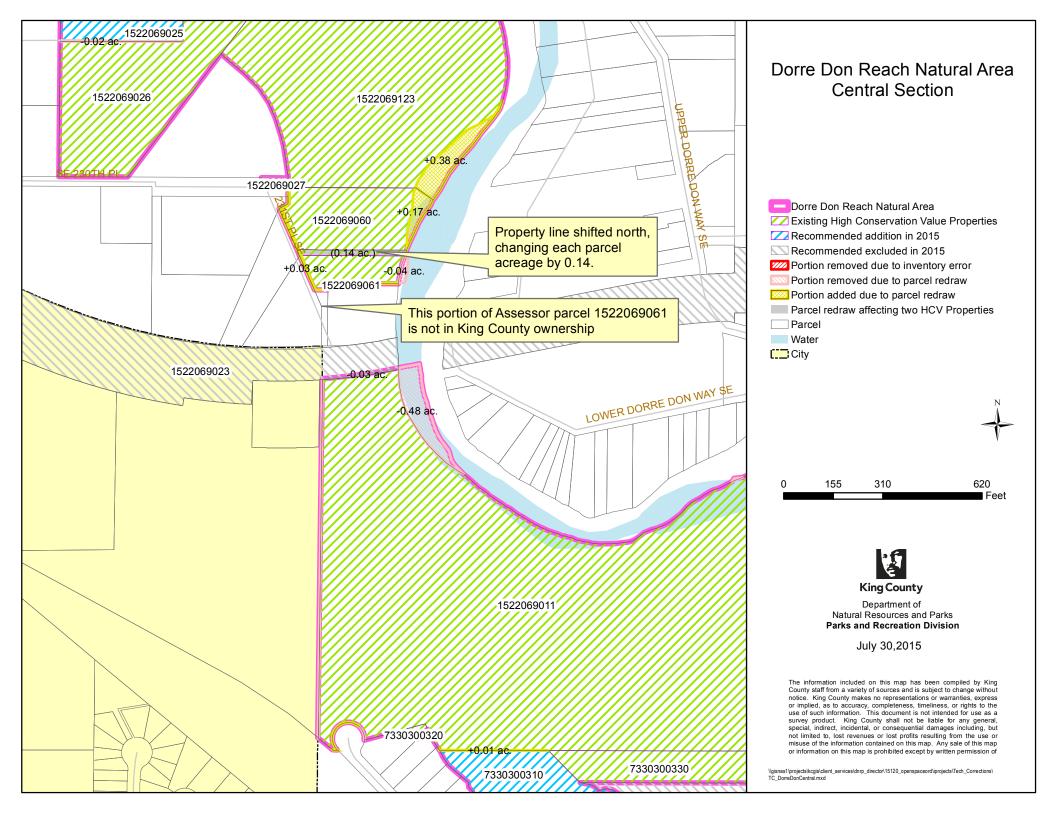

# "PARCEL REDRAW" DETAILS

The acreage changes due to "Parcel Redraws" are indicated on the maps as follows:

| Map Legend                                                                                  | Description                                                                                                                                                              | Guide to Acreage                                                                                                                                                    |
|---------------------------------------------------------------------------------------------|--------------------------------------------------------------------------------------------------------------------------------------------------------------------------|---------------------------------------------------------------------------------------------------------------------------------------------------------------------|
|                                                                                             |                                                                                                                                                                          | Listed on Map                                                                                                                                                       |
| Portion removed due to parcel redraw                                                        | Depicts land that was removed<br>from the edges of a 2009 HCV<br>(High Conservation Value)<br>Inventory parcel due to parcel<br>boundary redraw by Assessor's<br>Office. | - X.XX e.g0.04  The number indicates the total acreage removed from that parcel (totaling the changes along all edges)                                              |
| Portion added due to parcel redraw                                                          | Depicts land that was added to<br>the edges of a 2009 HCV<br>Inventory parcel due to parcel<br>boundary redraw by the<br>Assessor's Office                               | + X.XX e.g. +0.04  The number indicates the total acreage added to that parcel (totaling the changes along all edges)                                               |
| Parcel redraw affecting<br>two HCV parcels<br>(HCV=High<br>Conservation Value<br>Inventory) | Acreage change affects two 2009 HCV Inventory parcels – typically an internal change by which the acreage lost from one parcel is gained by the other.                   | (X.XX) e.g. (0.04)  The number indicates the change affecting the two adjacent parcels (representing the amount lost from one parcel and gained by adjacent parcel) |

# "KING COUNTY PARKS SITE" BOUNDARIES

The dark pink "King County Parks Site" outline on the maps is an older shapefile that has not been updated to match current parcel boundaries. Its boundaries do not match current parcels in many locations, reflecting the changes in parcel boundaries over time.

ge 1 7/30/2015

| 9b | "Cougar Mountain Regional  |                                 |                                       |                                |          |   |  |
|----|----------------------------|---------------------------------|---------------------------------------|--------------------------------|----------|---|--|
|    | Wildland Park - Southeast" | accurately redrawn with current |                                       |                                |          |   |  |
|    |                            | information (see map)           |                                       |                                |          |   |  |
| 9c | "Cougar Mountain Regional  | Assessor's Maps more            |                                       |                                |          |   |  |
| /- | Wildland Park - West"      | accurately redrawn with current |                                       |                                |          |   |  |
|    | Wildiand Lark - West       | information (see map)           |                                       |                                |          |   |  |
|    |                            |                                 |                                       |                                |          |   |  |
| 10 | Cougar Squak Corridor      | Assessor's Maps more            |                                       |                                |          |   |  |
|    |                            | accurately redrawn with current |                                       |                                |          |   |  |
|    |                            | information (see map)           |                                       |                                |          |   |  |
| 11 | Crow Marsh Natural Area    | Assessor's Maps more            |                                       |                                |          |   |  |
| 11 | Clow Marsh Natural Area    | accurately redrawn with current |                                       |                                |          |   |  |
|    |                            |                                 |                                       |                                |          |   |  |
|    |                            | information (see map)           |                                       |                                |          |   |  |
| 12 | Dockton Forest             | Assessor's Maps more            |                                       |                                |          |   |  |
|    |                            | accurately redrawn with current |                                       |                                |          |   |  |
|    |                            | information (see map)           |                                       |                                |          |   |  |
| 12 | Dockton Natural Area       | Assessor's Maps more            |                                       |                                |          |   |  |
| 13 | Dockton Natural Area       |                                 |                                       |                                |          |   |  |
|    |                            | accurately redrawn with current |                                       |                                |          |   |  |
|    | <u> </u>                   | information (see map)           |                                       |                                |          |   |  |
| 14 | Dorre Don Reach Natural    | Assessor's Maps more            | This is not an actual change, but     |                                |          |   |  |
|    | Area                       | accurately redrawn with current |                                       |                                |          |   |  |
|    | - Hou                      | information (see map)           | this note documents that King         |                                |          |   |  |
|    |                            | information (see map)           | County only owns the northern         |                                |          |   |  |
|    |                            |                                 | portion of parcel 1522069061,         |                                |          |   |  |
|    |                            |                                 | acquired on 2/24/2006 (rec            |                                |          |   |  |
|    |                            |                                 | #20060224001536). King County         |                                |          |   |  |
|    |                            |                                 | has never held a property interest    |                                |          |   |  |
|    |                            |                                 | in the southern panhandle strip of    |                                |          |   |  |
|    |                            |                                 | this parcel (but the Assessor's       |                                |          |   |  |
|    |                            |                                 | Office has never changed the          |                                |          |   |  |
|    |                            |                                 | parcel boundary to reflect this split |                                |          |   |  |
|    |                            |                                 | in ownership).                        |                                |          |   |  |
|    |                            |                                 | 17                                    |                                |          |   |  |
| 15 | Ellis Creek Natural Area   | Assessor's Maps more            |                                       |                                |          |   |  |
|    |                            | accurately redrawn with current |                                       |                                |          |   |  |
|    |                            | information (see map)           |                                       |                                |          |   |  |
| 16 | Evans Crest Natural Area   | Assessor's Maps more            |                                       |                                |          |   |  |
| 10 | Evans crest ratural rica   | accurately redrawn with current |                                       |                                |          |   |  |
|    |                            |                                 |                                       |                                |          |   |  |
|    |                            | information (see map)           |                                       |                                |          |   |  |
| 17 | Fall City Natural Area     | Assessor's Maps more            | The following is both a Parcel N      | umber and an Ownership         |          |   |  |
|    |                            | accurately redrawn with current | Interest Change: 2009 inventory       | included easement ownership    |          |   |  |
|    |                            | information (see map)           | on a portion of parcel 102407-90      | 005 acquired 8/25/2005 (rec    |          |   |  |
|    |                            | ( ) ( )                         | #20050825001807). King Count          |                                |          |   |  |
|    |                            |                                 | parcel on 7/25/2013 (rec #20130       |                                |          |   |  |
|    |                            |                                 |                                       |                                |          |   |  |
|    |                            |                                 | acquired in fee matched the ease      |                                |          |   |  |
|    |                            |                                 | was created to reflect the county     |                                |          |   |  |
|    |                            |                                 | new parcel number 102407-9037         | (we no longer own any          |          |   |  |
|    |                            |                                 | property interest in the parcel that  | at is now called 102407-9005). |          |   |  |
| 18 | Girl Scout Totem Council   | Assessor's Maps more            | The Assessor placed a portion         |                                |          |   |  |
| 10 |                            |                                 |                                       |                                |          |   |  |
|    | (Camp River Ranch)         | accurately redrawn with current | of this site in parcel                |                                |          |   |  |
|    |                            | information (see map)           | 1425079001, which is a parcel         |                                |          |   |  |
|    |                            |                                 | that also contains Snoqualmie         |                                |          |   |  |
|    |                            |                                 | Forest acreage. However this          |                                |          |   |  |
|    |                            |                                 | action is likely an error and it      |                                |          |   |  |
|    |                            |                                 | should still belong to parcel         |                                |          |   |  |
|    |                            |                                 | 2225079001.                           |                                |          |   |  |
|    |                            |                                 | 2223079001.                           |                                |          |   |  |
| 19 | Green River Natural Area   | Assessor's Maps more            |                                       |                                |          |   |  |
|    |                            | accurately redrawn with current |                                       |                                |          |   |  |
|    |                            | information (see map)           |                                       |                                |          |   |  |
|    | L                          |                                 | <u> </u>                              |                                | <u>L</u> | L |  |
|    |                            |                                 |                                       |                                |          |   |  |