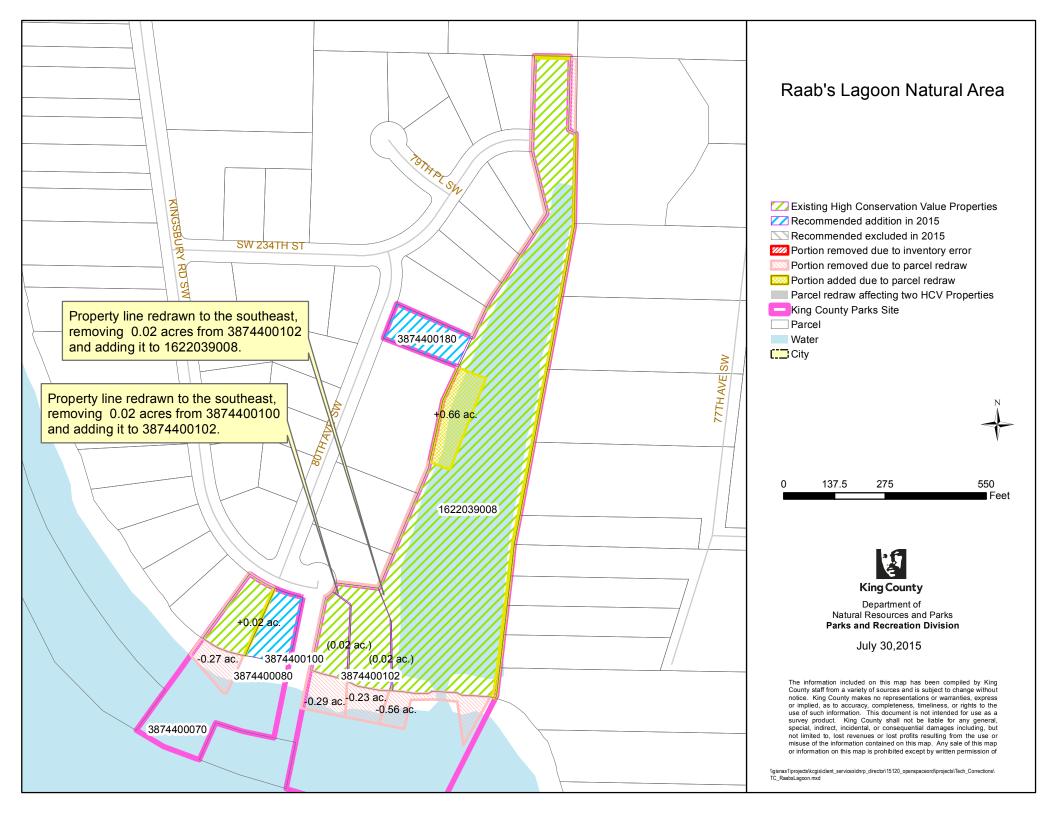

| 44   | Raab's Lagoon Natural Area              |                                                              |                                                               |   |          |                                                                                                                            |
|------|-----------------------------------------|--------------------------------------------------------------|---------------------------------------------------------------|---|----------|----------------------------------------------------------------------------------------------------------------------------|
|      |                                         | accurately redrawn with current<br>information (see map)     |                                                               |   |          |                                                                                                                            |
| 45   | Raging River Natural Area               | Assessor's Maps more                                         |                                                               |   |          |                                                                                                                            |
|      |                                         | accurately redrawn with current                              |                                                               |   |          |                                                                                                                            |
|      |                                         | information (see map)                                        |                                                               |   |          |                                                                                                                            |
| 46   | Ravenhill Open Space                    | Assessor's Maps more                                         |                                                               |   |          |                                                                                                                            |
|      |                                         | accurately redrawn with current<br>information (see map)     |                                                               |   |          |                                                                                                                            |
| 47   | Ravensdale Retreat Natural              | Assessor's Maps more                                         |                                                               |   |          |                                                                                                                            |
| 1,   | Area                                    | accurately redrawn with current                              |                                                               |   |          |                                                                                                                            |
|      |                                         | information (see map)                                        |                                                               |   |          |                                                                                                                            |
| 48   | Ricardi Reach Natural Area              |                                                              |                                                               |   |          |                                                                                                                            |
|      |                                         | accurately redrawn with current                              |                                                               |   |          |                                                                                                                            |
| - 10 | D. I.G. LAY.                            | information (see map)                                        |                                                               |   |          |                                                                                                                            |
| 49   | Rock Creek Natural Area                 | Assessor's Maps more<br>accurately redrawn with current      |                                                               |   |          |                                                                                                                            |
|      |                                         | information (see map)                                        |                                                               |   |          |                                                                                                                            |
| 50   | Shadow Lake Natural Area                | Assessor's Maps more                                         |                                                               |   |          |                                                                                                                            |
|      |                                         | accurately redrawn with current                              |                                                               |   |          |                                                                                                                            |
|      |                                         | information (see map)                                        |                                                               |   |          |                                                                                                                            |
|      |                                         | al corrections are listed below by                           | map name                                                      | T | T        | <u>,                                      </u>                                                                             |
| 51a  | "Snoqualmie Forest -<br>Calligan Hydro" | Redraw #1: There was a redraw of the boundaries of the water |                                                               |   |          | Removal of 8.76 acres: The Snoqualmie Forest easement legal description excluded the "Calligan Hydro" parcel               |
|      | Canigan riyulo                          | body (shown on the assessor                                  |                                                               |   |          | 312509-9002, but this parcel was mistakenly included in the                                                                |
|      |                                         | map without a parcel number).                                |                                                               |   |          | parks database and listed on the 2009 charter amendment.                                                                   |
|      |                                         | It is part of King County's                                  |                                                               |   |          | King County has never owned a property interest here and it                                                                |
|      |                                         | easement.                                                    |                                                               |   |          | is being removed.                                                                                                          |
|      |                                         | Redraw #2: Assessor's maps                                   |                                                               |   |          |                                                                                                                            |
|      |                                         | were more accurately redrawn                                 |                                                               |   |          |                                                                                                                            |
|      |                                         | with current information (see map).                          |                                                               |   |          |                                                                                                                            |
| 51b  | "Snoqualmie Forest -                    | Assessor's Maps more                                         |                                                               |   |          |                                                                                                                            |
|      | Hancock East"                           | accurately redrawn with current                              |                                                               |   |          |                                                                                                                            |
|      |                                         | information (see map)                                        |                                                               |   |          |                                                                                                                            |
| 51c  | "Snoqualmie Forest -                    | Assessor's Maps more                                         |                                                               |   |          | Removal of 14.9 acres: The Snoqualmie Forest easement                                                                      |
|      | Hancock Creek Hydro"                    | accurately redrawn with current<br>information (see map)     |                                                               |   |          | legal description excluded the land that is now part of parcel 0824099002, but a separate parcel did not exist at the time |
|      |                                         | information (see map)                                        |                                                               |   |          | that King County acquired its easement. This parcel was                                                                    |
|      |                                         |                                                              |                                                               |   |          | mistakenly included in the parks database and listed on the                                                                |
|      |                                         |                                                              |                                                               |   |          | 2009 charter amendment (as portions of parcel 0724099001                                                                   |
|      |                                         |                                                              |                                                               |   |          | and 0824099001). King County has never owned a property                                                                    |
|      |                                         |                                                              |                                                               |   |          | interest here and it is being removed.                                                                                     |
| 51d  | "Snoqualmie Forest -                    |                                                              | Map documents all of the water                                |   |          |                                                                                                                            |
|      | 'HYDR' Parcels"                         |                                                              | features on Assessor maps that                                |   |          |                                                                                                                            |
|      |                                         |                                                              | don't have a regular parcel                                   |   |          |                                                                                                                            |
|      |                                         |                                                              | number (instead they have the format [MAJORCODE]-             |   |          |                                                                                                                            |
|      |                                         |                                                              | HYDR), but which fall into the                                |   |          |                                                                                                                            |
|      |                                         |                                                              | conservation easement, and                                    |   |          |                                                                                                                            |
|      |                                         |                                                              | contribute to the acreage count                               |   |          |                                                                                                                            |
|      |                                         |                                                              | of the HCVP Inventory.                                        |   |          |                                                                                                                            |
|      |                                         |                                                              | (Several other water bodies                                   |   |          |                                                                                                                            |
|      |                                         |                                                              | exist within Snoqualmie Forest which are actually part of the |   |          |                                                                                                                            |
|      |                                         |                                                              | Assessor's numbered parcels in                                |   |          |                                                                                                                            |
|      |                                         |                                                              | those sections.)                                              |   |          |                                                                                                                            |
|      |                                         |                                                              |                                                               |   |          |                                                                                                                            |
|      | L                                       | <u> </u>                                                     | <u> </u>                                                      | l | <u>l</u> |                                                                                                                            |