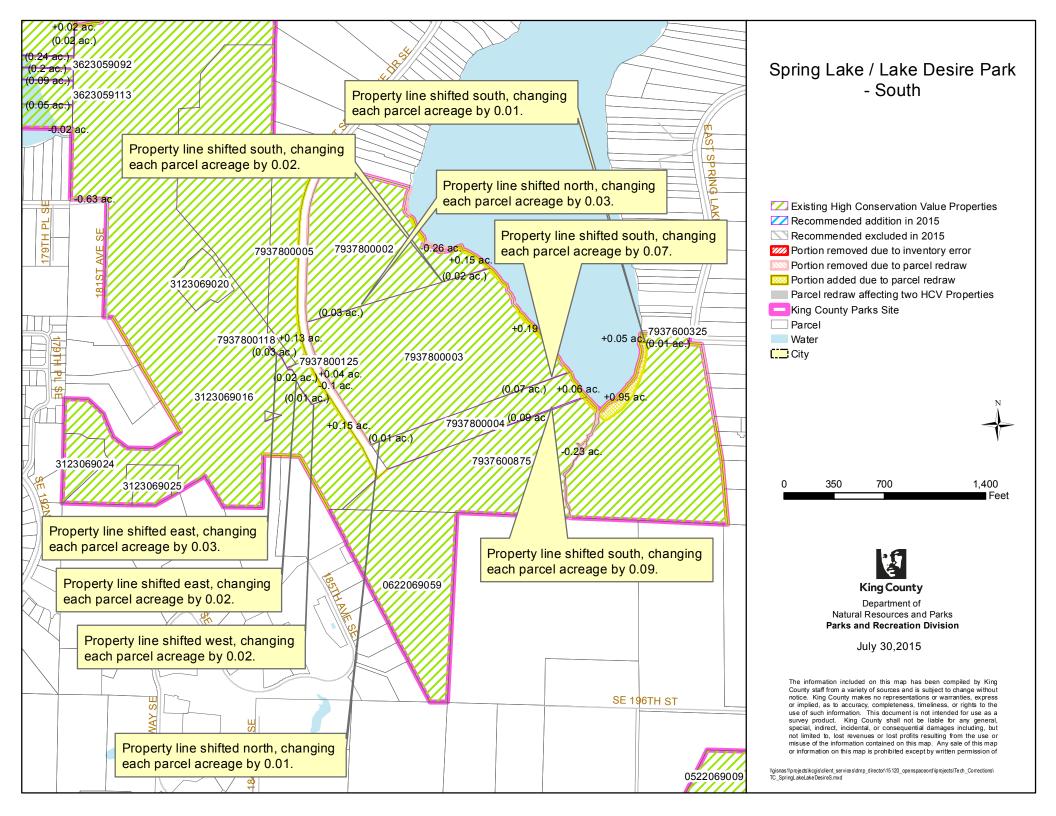

# "PARCEL REDRAW" DETAILS

The acreage changes due to "Parcel Redraws" are indicated on the maps as follows:

| Map Legend                                                                                  | Description                                                                                                                                                              | Guide to Acreage                                                                                                                                                    |
|---------------------------------------------------------------------------------------------|--------------------------------------------------------------------------------------------------------------------------------------------------------------------------|---------------------------------------------------------------------------------------------------------------------------------------------------------------------|
|                                                                                             |                                                                                                                                                                          | Listed on Map                                                                                                                                                       |
| Portion removed due to parcel redraw                                                        | Depicts land that was removed<br>from the edges of a 2009 HCV<br>(High Conservation Value)<br>Inventory parcel due to parcel<br>boundary redraw by Assessor's<br>Office. | - X.XX e.g0.04  The number indicates the total acreage removed from that parcel (totaling the changes along all edges)                                              |
| Portion added due to parcel redraw                                                          | Depicts land that was added to<br>the edges of a 2009 HCV<br>Inventory parcel due to parcel<br>boundary redraw by the<br>Assessor's Office                               | + X.XX e.g. +0.04  The number indicates the total acreage added to that parcel (totaling the changes along all edges)                                               |
| Parcel redraw affecting<br>two HCV parcels<br>(HCV=High<br>Conservation Value<br>Inventory) | Acreage change affects two 2009 HCV Inventory parcels – typically an internal change by which the acreage lost from one parcel is gained by the other.                   | (X.XX) e.g. (0.04)  The number indicates the change affecting the two adjacent parcels (representing the amount lost from one parcel and gained by adjacent parcel) |

# "KING COUNTY PARKS SITE" BOUNDARIES

The dark pink "King County Parks Site" outline on the maps is an older shapefile that has not been updated to match current parcel boundaries. Its boundaries do not match current parcels in many locations, reflecting the changes in parcel boundaries over time.