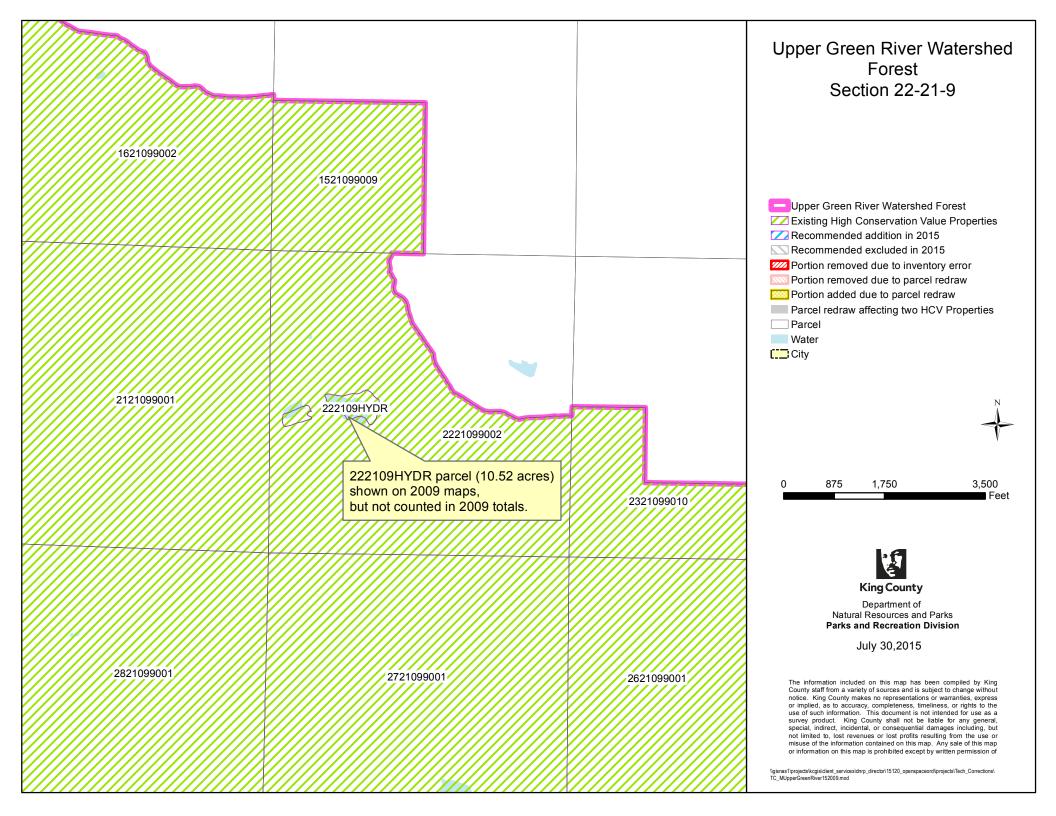

# "PARCEL REDRAW" DETAILS

The acreage changes due to "Parcel Redraws" are indicated on the maps as follows:

| Map Legend                                                                                  | Description                                                                                                                                                              | Guide to Acreage                                                                                                                                                    |
|---------------------------------------------------------------------------------------------|--------------------------------------------------------------------------------------------------------------------------------------------------------------------------|---------------------------------------------------------------------------------------------------------------------------------------------------------------------|
|                                                                                             |                                                                                                                                                                          | Listed on Map                                                                                                                                                       |
| Portion removed due to parcel redraw                                                        | Depicts land that was removed<br>from the edges of a 2009 HCV<br>(High Conservation Value)<br>Inventory parcel due to parcel<br>boundary redraw by Assessor's<br>Office. | - X.XX e.g0.04  The number indicates the total acreage removed from that parcel (totaling the changes along all edges)                                              |
| Portion added due to parcel redraw                                                          | Depicts land that was added to<br>the edges of a 2009 HCV<br>Inventory parcel due to parcel<br>boundary redraw by the<br>Assessor's Office                               | + X.XX e.g. +0.04  The number indicates the total acreage added to that parcel (totaling the changes along all edges)                                               |
| Parcel redraw affecting<br>two HCV parcels<br>(HCV=High<br>Conservation Value<br>Inventory) | Acreage change affects two 2009 HCV Inventory parcels – typically an internal change by which the acreage lost from one parcel is gained by the other.                   | (X.XX) e.g. (0.04)  The number indicates the change affecting the two adjacent parcels (representing the amount lost from one parcel and gained by adjacent parcel) |

# "KING COUNTY PARKS SITE" BOUNDARIES

The dark pink "King County Parks Site" outline on the maps is an older shapefile that has not been updated to match current parcel boundaries. Its boundaries do not match current parcels in many locations, reflecting the changes in parcel boundaries over time.