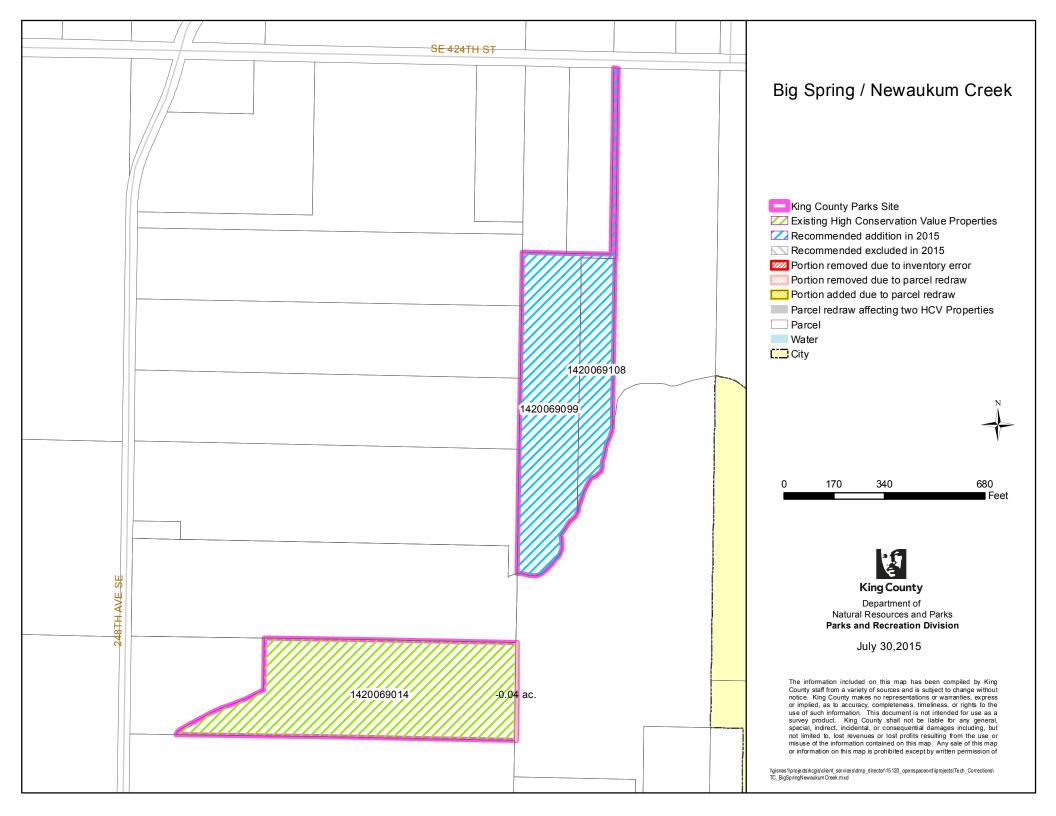

|       |                                                               |                                                                                  | 1. MAP COR                                                                                                                                                                                                                                                                                                                                                                                                                              | RECTIONS                                                                                                                                                                                                                                                                |                      |                          | 2. INVENTORY ERROR CORRECTIONS                                                                                                                                                                                                                                                                                                                                                                                                                                                                                                                                                                                                                                                                                                                                                                                                             |
|-------|---------------------------------------------------------------|----------------------------------------------------------------------------------|-----------------------------------------------------------------------------------------------------------------------------------------------------------------------------------------------------------------------------------------------------------------------------------------------------------------------------------------------------------------------------------------------------------------------------------------|-------------------------------------------------------------------------------------------------------------------------------------------------------------------------------------------------------------------------------------------------------------------------|----------------------|--------------------------|--------------------------------------------------------------------------------------------------------------------------------------------------------------------------------------------------------------------------------------------------------------------------------------------------------------------------------------------------------------------------------------------------------------------------------------------------------------------------------------------------------------------------------------------------------------------------------------------------------------------------------------------------------------------------------------------------------------------------------------------------------------------------------------------------------------------------------------------|
| Count | Site Name                                                     | a. Parcel Redraws                                                                | b. Parcel Number Changes                                                                                                                                                                                                                                                                                                                                                                                                                | c. Ownership Interest<br>Changes                                                                                                                                                                                                                                        | d. Site Name Changes | e. Inventory List Errors | Inventory Error Corrections                                                                                                                                                                                                                                                                                                                                                                                                                                                                                                                                                                                                                                                                                                                                                                                                                |
| 1     | Bass Lake Complex Natural<br>Area                             | Assessor's Maps more<br>accurately redrawn with current<br>information (see map) |                                                                                                                                                                                                                                                                                                                                                                                                                                         |                                                                                                                                                                                                                                                                         |                      |                          |                                                                                                                                                                                                                                                                                                                                                                                                                                                                                                                                                                                                                                                                                                                                                                                                                                            |
| 2     | Big Spring Newaukum<br>Creek Natural Area                     | Assessor's Maps more<br>accurately redrawn with current<br>information (see map) |                                                                                                                                                                                                                                                                                                                                                                                                                                         |                                                                                                                                                                                                                                                                         |                      |                          |                                                                                                                                                                                                                                                                                                                                                                                                                                                                                                                                                                                                                                                                                                                                                                                                                                            |
| 3     | Black Diamond Natural<br>Area                                 | Assessor's Maps more accurately redrawn with current information (see map)       | Parcels 032106-9075, 032106-<br>9076, and 032106-9077 were<br>listed on 2009 Charter<br>Amendment inventory, but<br>were later merged into 032106-<br>9001. The western portion of<br>what is now parcel 032106-<br>9001 had previously been<br>excluded from the inventory.<br>The western portions of 032106-<br>9001 remain excluded from the<br>Charter Amendment inventory<br>due to future alignment of the<br>Green River Trail. |                                                                                                                                                                                                                                                                         |                      |                          | Removal of 0.05 acres. Area was included in KC Parks temporary conservation easement granted under the Black Diamond Agreement (7/24/1997, rec #9708110711). The land appeared as State road right of way on King County BLA L05L0097 (12/9/2005, rec # 20051209900003). This occurred prior to King County's fee acquisition of nearby land on 3/23/2006 (rec #20060323001809). No fee interest was ever acquired by King County.  Removal of 2.94 acres. Area was included in KC Parks temporary conservation easement granted under the Black Diamond Agreement 7/24/1997 (rec #9708110711). Conveyed from Plum Creek to State DOT on 7/26/2006 (rec #20060804002122). This land was not included in King County's fee acquisition of nearby land on 3/23/2006 (rec #20060323001809). No fee interest was ever acquired by King County. |
| 4     | Carnation Marsh Natural<br>Area                               | Assessor's Maps more accurately redrawn with current information (see map)       |                                                                                                                                                                                                                                                                                                                                                                                                                                         | 2009 inventory included easements on parcels 292507-9027 and 292507-9035, which were acquired under recorded deed 9812070432. King County acquired fee to these parcels in 2010 under deed 20100123002104, therefore the fee interests are now listed on the inventory. |                      |                          |                                                                                                                                                                                                                                                                                                                                                                                                                                                                                                                                                                                                                                                                                                                                                                                                                                            |
| 5     | Cavanaugh Pond Natural<br>Area                                | Assessor's Maps more<br>accurately redrawn with current<br>information (see map) |                                                                                                                                                                                                                                                                                                                                                                                                                                         |                                                                                                                                                                                                                                                                         |                      |                          |                                                                                                                                                                                                                                                                                                                                                                                                                                                                                                                                                                                                                                                                                                                                                                                                                                            |
| 6     | Cedar Grove Road Natural<br>Area                              | Assessor's Maps more<br>accurately redrawn with current<br>information (see map) |                                                                                                                                                                                                                                                                                                                                                                                                                                         |                                                                                                                                                                                                                                                                         |                      |                          |                                                                                                                                                                                                                                                                                                                                                                                                                                                                                                                                                                                                                                                                                                                                                                                                                                            |
| 7     | Chinook Bend Natural Area                                     | Assessor's Maps more<br>accurately redrawn with current<br>information (see map) |                                                                                                                                                                                                                                                                                                                                                                                                                                         |                                                                                                                                                                                                                                                                         |                      |                          |                                                                                                                                                                                                                                                                                                                                                                                                                                                                                                                                                                                                                                                                                                                                                                                                                                            |
| 8     | Christiansen Pond Natural<br>Area                             | Assessor's Maps more<br>accurately redrawn with current<br>information (see map) |                                                                                                                                                                                                                                                                                                                                                                                                                                         |                                                                                                                                                                                                                                                                         |                      |                          |                                                                                                                                                                                                                                                                                                                                                                                                                                                                                                                                                                                                                                                                                                                                                                                                                                            |
| 9     | Cougar Mountain Regional V                                    | Vildland Park - technical correcti                                               | ons are listed below by map nam                                                                                                                                                                                                                                                                                                                                                                                                         | e                                                                                                                                                                                                                                                                       |                      |                          |                                                                                                                                                                                                                                                                                                                                                                                                                                                                                                                                                                                                                                                                                                                                                                                                                                            |
| 9a    | "Cougar Mountain Regional<br>Wildland Park - 166th Way<br>SE" | Assessor's Maps more accurately redrawn with current information (see map)       |                                                                                                                                                                                                                                                                                                                                                                                                                                         |                                                                                                                                                                                                                                                                         |                      |                          | Removal of 0.37 acres: This area was formerly part of Cougar Mountain Park parcel 252405-9003, on both sides of 166th Way SE. King County transferred this 0.37-acre portion of the parcel to a private company, C&R Investors LLC, by a Quit Claim Deed, signed September 19, 2005, (Recording number 20050922001273). There was no King County interest in this property at the time of the 2009 Inventory. (A subsequent parcel redraw has reduced the acreage of this inventory error land by 0.13 acres, to 0.24 acres.)                                                                                                                                                                                                                                                                                                              |