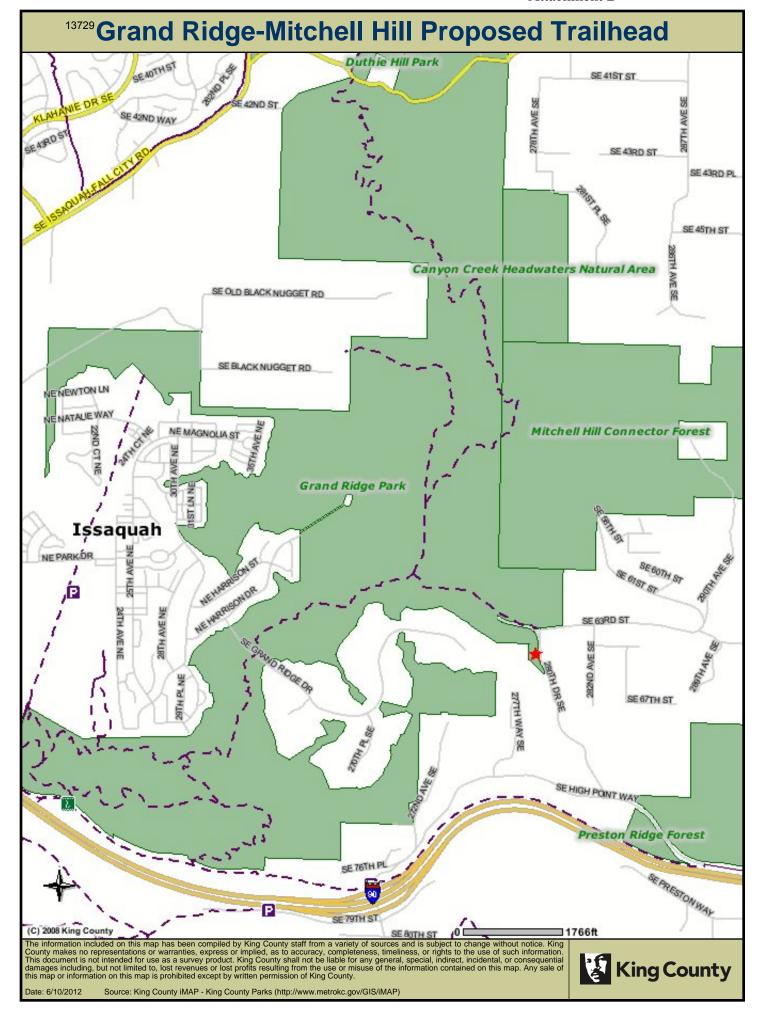

## 13729 Grand Ridge-Mitchell Hill Proposed Trailhead

## Legend County Boundary Office Soft Surface Trail Off-Leash Dog Area Park Facilities - Main Surface Unknown Open Play Field Highways Amphitheater Parking Lot P Baseball Field Streets Picnic Area Boat Launch Trailer Ramp Highway \* Picnic Shelter **Boat Moorage Dock** Arterials Play Equipment Area Boat Put-in Area (Non-motorized) Local 1 Restroom Bridge Parks Soccer Field Climbing Rock 6 King County Parks Stadium Grandstand Community Center • County Community Garden City Swimming Pool Cricket Field State Tennis Court Drinking Fountain r Federal Trail Head **Emergency Storage Container** Park District Velodrome Fishing Pier ż School District Volleyball Court Football Field П Other Government Group Campsite Area Trails ĠΛ.

Paved Trail

(cont)

On Street Trail

The information included on this map has been compiled by King County staff from a variety of sources and is subject to change without notice. King County makes no representations or warranties, express or implied, as to accuracy, completeness, timeliness, or rights to the use of such information. This document is not intended for use as a survey product. King County shall not be liable for any general, special, indirect, incidental, or consequential damages including, but not limited to, lost revenues or lost profits resulting from the use or misuse of the information contained on this map. Any sale of this map or information on this map is prohibited except by written permission of King County.

Handball Court

(cont)

Multi-Purpose Court