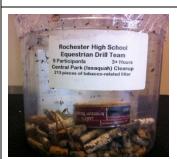

## Central Park Issaquah

213

Rochester High School Equestrian Drill Team

Dec. 11, 2011 3 hours 9 people

**District 3** 