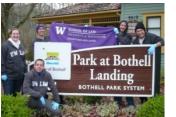

# The Park at Bothell Landing Bothell

UW School of Law ~ Student Bar Assn.

373

Dec. 3, 2011 3.5 hours 6 people