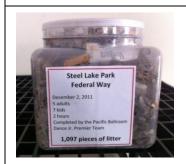

## Steel Lake Park Federal Way

1,097

Pacific Ballroom Dance

Dec. 2, 2011 2 hours 5 adults 7 children

District 7