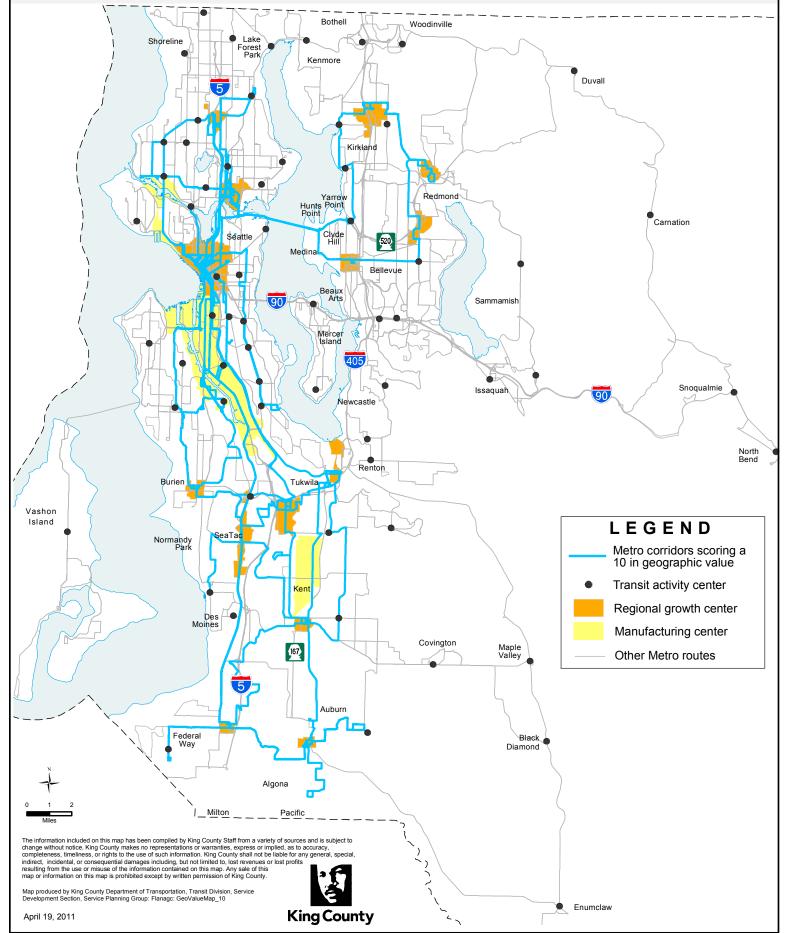

## Metro All-Day & Peak Network

#### Geographic Value - Score 10

Step 1: score based on primary connection between regional growth/ manufacturing centers and primary connections between activity centers Score of 10 = both types of primary connection exist