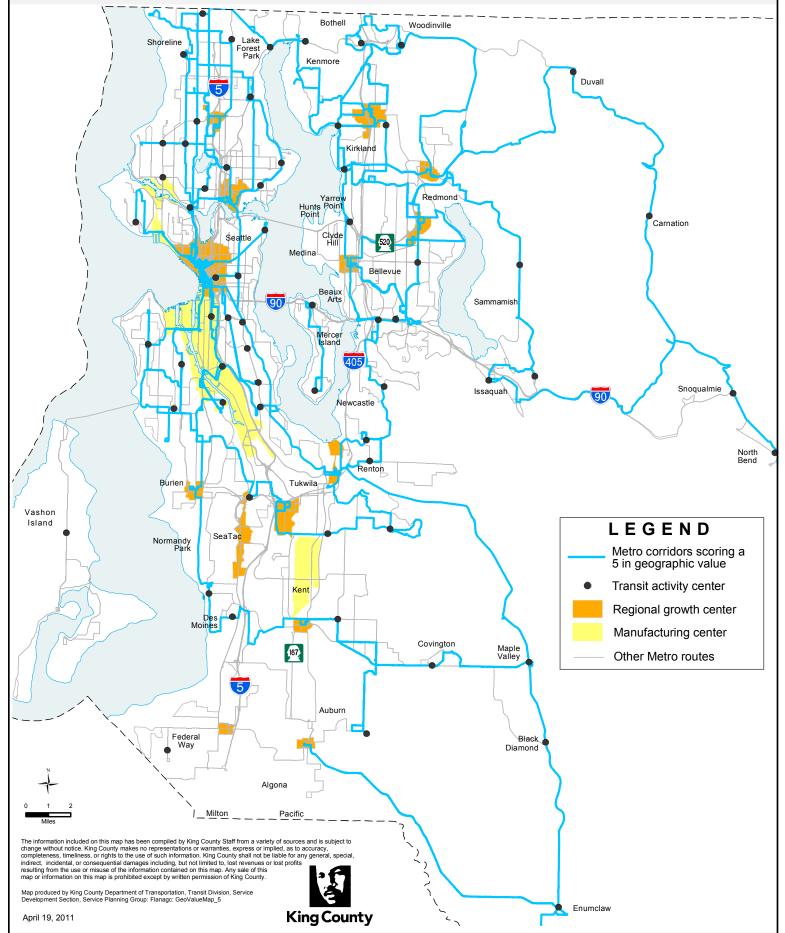

# Metro All-Day & Peak Network

#### **Geographic Value - Score 5**

Step 1: score based on primary connection between regional growth/ manufacturing centers and primary connections between activity centers Score of 5 = one type of primary connection exists