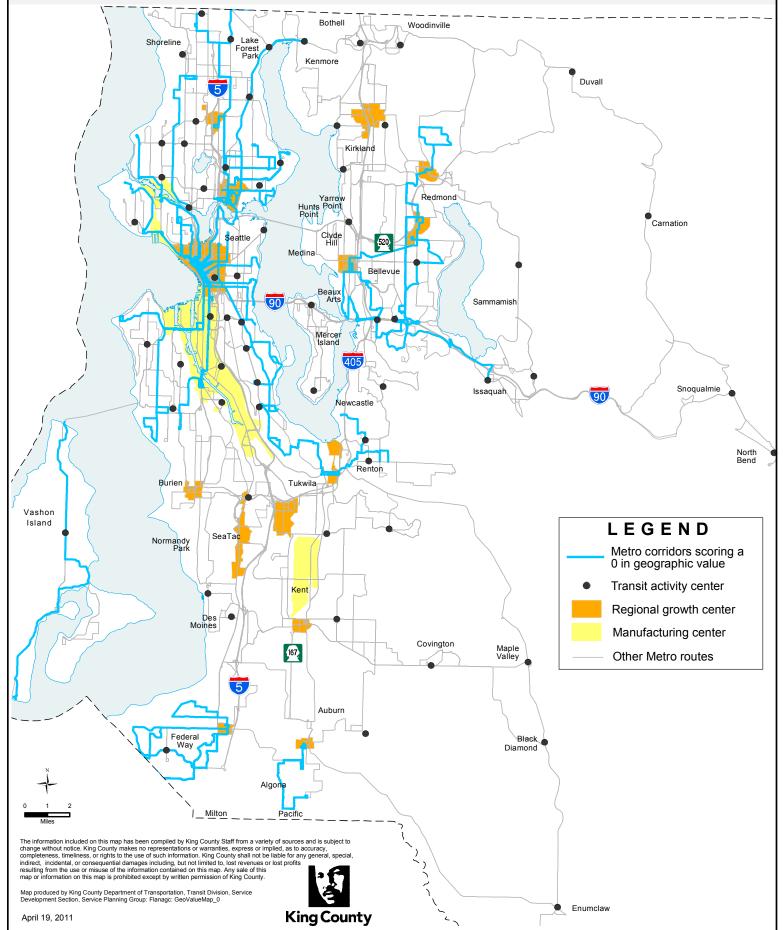

# Metro All-Day & Peak Network

### Geographic Value - Score 0

Step 1: score based on primary connection between regional growth/ manufacturing centers and primary connections between activity centers Score of 0 = neither primary connection exists