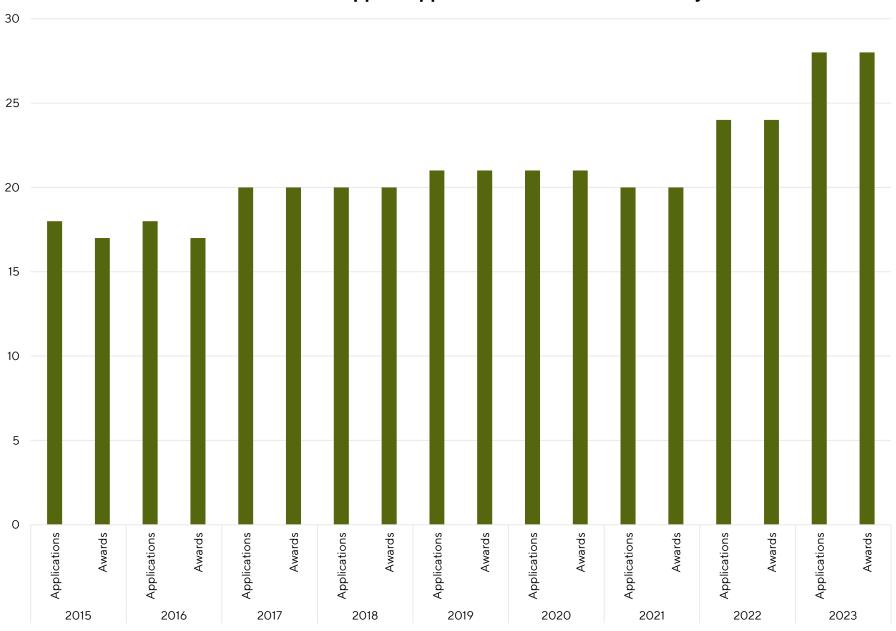

District 2: Sustained Support Applications and Award Counts by Year

**District 3: Combined Sustained Support by Year** 

| ¢_         |               |               |               |               |               |               |               |               |               |
|------------|---------------|---------------|---------------|---------------|---------------|---------------|---------------|---------------|---------------|
| <b>J</b> - | Total Funding |
|            | 2015          | 2016          | 2017          | 2018          | 2019          | 2020          | 2021          | 2022          | 2023          |

District 3: Sustained Support Applications and Award Counts by Year

District 4: Combined Sustained Support by Year

| <b>\$</b> _ |                |                    |                       |                       |                       |                     |                    |                   |                    |
|-------------|----------------|--------------------|-----------------------|-----------------------|-----------------------|---------------------|--------------------|-------------------|--------------------|
| Ų           | Total Funding  | Total Funding      | Total Funding         | Total Funding         | Total Funding         | Total Funding       | Total Funding      | Total Funding     | Total Funding      |
|             | Total Turiding | Total Full dilding | Total Full diffulling | Total Full diffulling | Total Full diffulling | Total Full dilaling | Total Full dilding | Total Full unding | Total Full dilding |
|             | 2015           | 2016               | 2017                  | 2018                  | 2019                  | 2020                | 2021               | 2022              | 2023               |