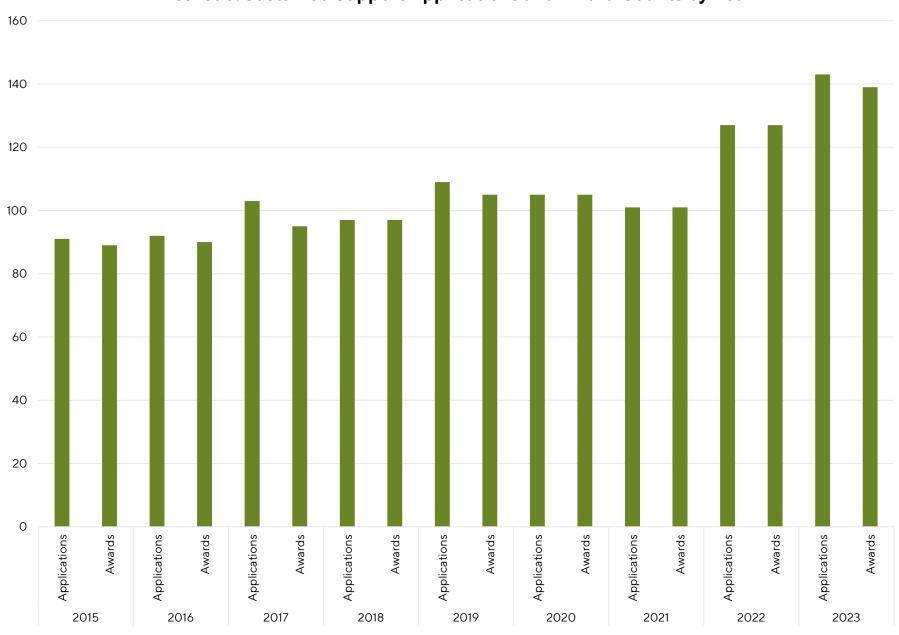

District 8: Sustained Support Applications and Award Counts by Year

District 9: Combined Sustained Support by Year

| ¢_         |                 |               |                 |               |               |                   |                   |                 |                     |
|------------|-----------------|---------------|-----------------|---------------|---------------|-------------------|-------------------|-----------------|---------------------|
| <b>J</b> - | Total Funding   | Total Funding | Total Funding   | Total Funding | Total Funding | Total Funding     | Total Funding     | Total Funding   | Total Funding       |
|            | Total Fulluling | rotair unuing | Total Fulluling | Total Lunding | Total Lunding | Total Full unding | Total Full unding | Total Fulluling | Total Full ulluling |
|            | 2015            | 2016          | 2017            | 2018          | 2019          | 2020              | 2021              | 2022            | 2023                |