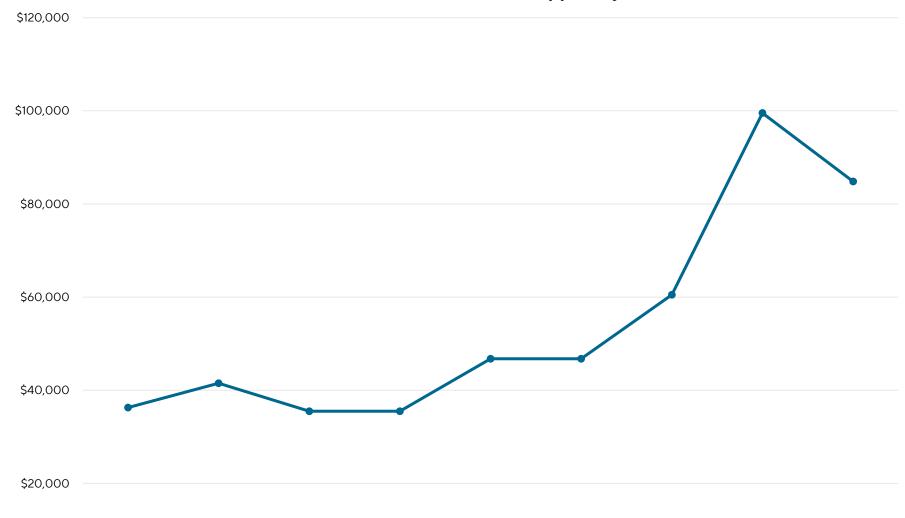

District 8: Sustained Support Applications and Award Counts by Year

District 9: Combined Sustained Support by Year

| ¢_         |                 |               |                 |               |               |                   |                   |                 |                     |
|------------|-----------------|---------------|-----------------|---------------|---------------|-------------------|-------------------|-----------------|---------------------|
| <b>J</b> - | Total Funding   | Total Funding | Total Funding   | Total Funding | Total Funding | Total Funding     | Total Funding     | Total Funding   | Total Funding       |
|            | Total Fulluling | rotair unuing | Total Fulluling | Total Lunding | Total Lunding | Total Full unding | Total Full unding | Total Fulluling | Total Full ulluling |
|            | 2015            | 2016          | 2017            | 2018          | 2019          | 2020              | 2021              | 2022            | 2023                |