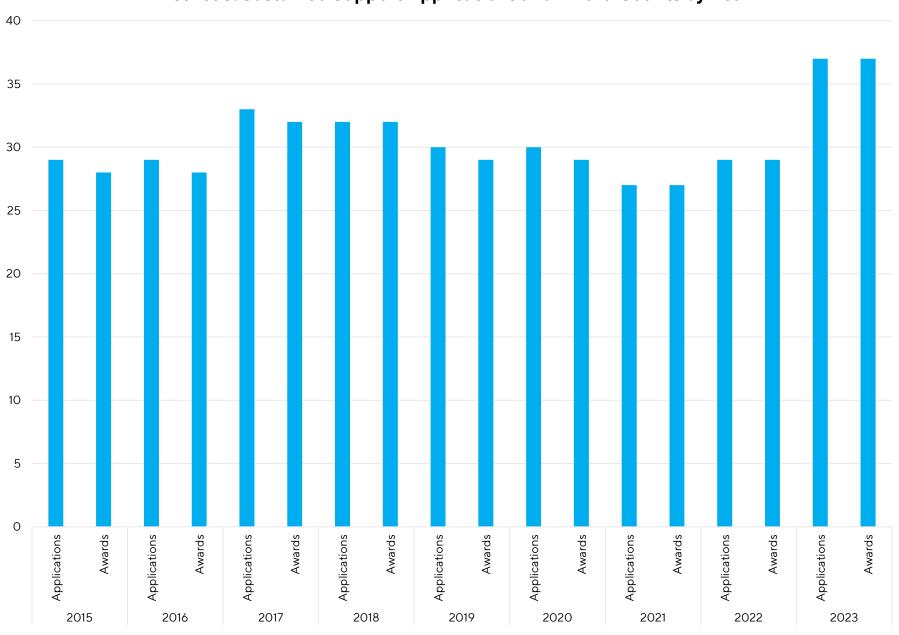

District 1: Sustained Support Applications and Award Counts by Year

**District 2: Combined Sustained Support by Year** 

| Ċ_ |                |                |                |                |                |                |                |                |                |
|----|----------------|----------------|----------------|----------------|----------------|----------------|----------------|----------------|----------------|
| Ų  | Total Funding  | Tatal Funding  | Total Funding  | Total Funding  | Total Funding  |
|    | Total Fullding |
|    | 2015           | 2016           | 2017           | 2018           | 2019           | 2020           | 2021           | 2022           | 2023           |