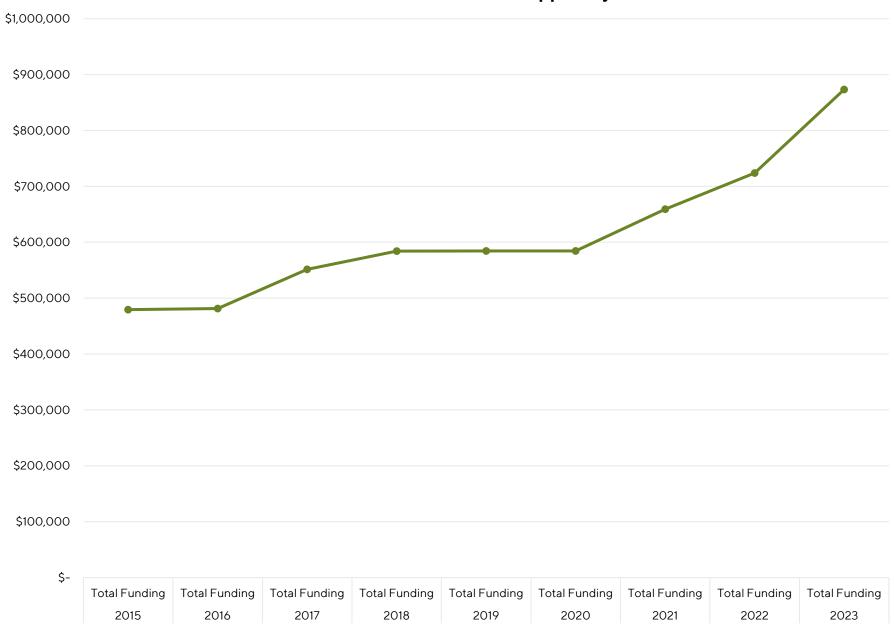

District 2: Sustained Support Applications and Award Counts by Year

**District 3: Combined Sustained Support by Year** 

| ¢_         |               |               |               |               |               |               |               |               |               |
|------------|---------------|---------------|---------------|---------------|---------------|---------------|---------------|---------------|---------------|
| <b>J</b> - | Total Funding |
|            | 2015          | 2016          | 2017          | 2018          | 2019          | 2020          | 2021          | 2022          | 2023          |

District 3: Sustained Support Applications and Award Counts by Year

District 4: Combined Sustained Support by Year

| <b>\$</b> _ |                |                    |                       |                       |                       |                     |                    |                   |                    |
|-------------|----------------|--------------------|-----------------------|-----------------------|-----------------------|---------------------|--------------------|-------------------|--------------------|
| Ų           | Total Funding  | Total Funding      | Total Funding         | Total Funding         | Total Funding         | Total Funding       | Total Funding      | Total Funding     | Total Funding      |
|             | Total Turiding | Total Full dilding | Total Full diffulling | Total Full diffulling | Total Full diffulling | Total Full dilaling | Total Full dilding | Total Full unding | Total Full dilding |
|             | 2015           | 2016               | 2017                  | 2018                  | 2019                  | 2020                | 2021               | 2022              | 2023               |