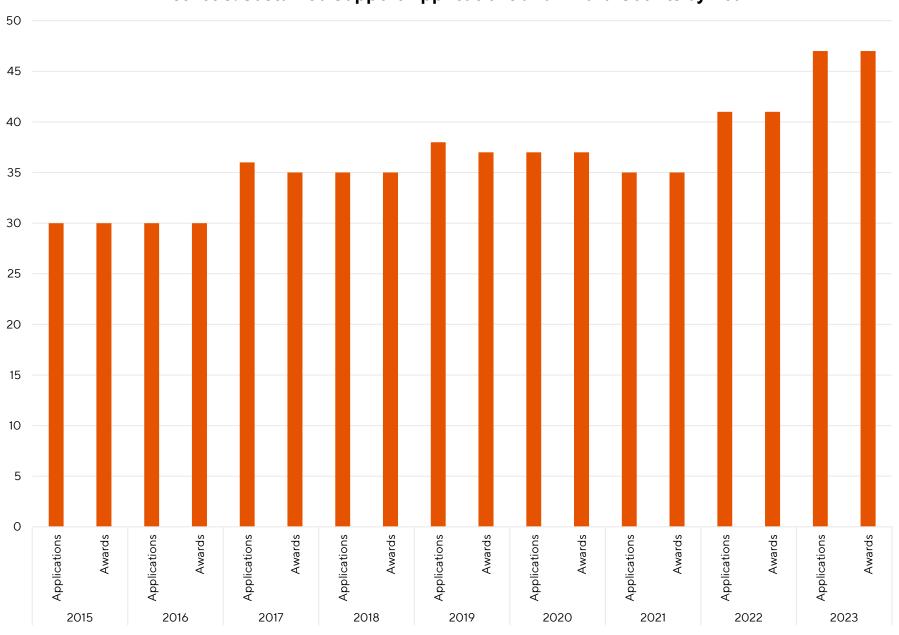

District 1: Combined Sustained Support by Year

| ¢_         |               |               |               |               |               |               |               |               |               |
|------------|---------------|---------------|---------------|---------------|---------------|---------------|---------------|---------------|---------------|
| <b>پ</b> - | Total Funding |
|            |               |               |               |               |               |               |               |               |               |
|            | 2015          | 2016          | 2017          | 2018          | 2019          | 2020          | 2021          | 2022          | 2023          |

District 1: Sustained Support Applications and Award Counts by Year

**District 2: Combined Sustained Support by Year** 

| Ċ_ |                |                |                |                |                |                |                |                |                |
|----|----------------|----------------|----------------|----------------|----------------|----------------|----------------|----------------|----------------|
| Ų  | Total Funding  | Tatal Funding  | Total Funding  | Total Funding  | Total Funding  |
|    | Total Fullding |
|    | 2015           | 2016           | 2017           | 2018           | 2019           | 2020           | 2021           | 2022           | 2023           |