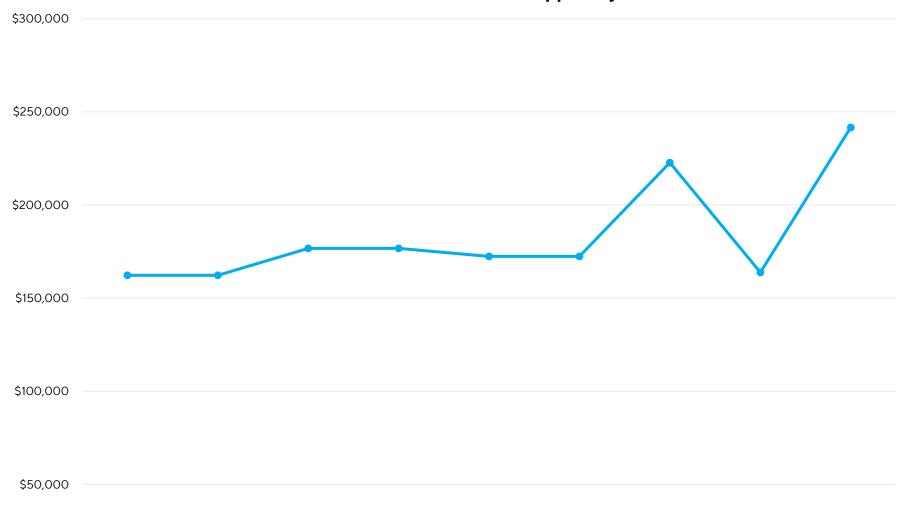

District 1: Combined Sustained Support by Year

| ¢_         |               |               |               |               |               |               |               |               |               |
|------------|---------------|---------------|---------------|---------------|---------------|---------------|---------------|---------------|---------------|
| <b>پ</b> - | Total Funding |
|            |               |               |               |               |               |               |               |               |               |
|            | 2015          | 2016          | 2017          | 2018          | 2019          | 2020          | 2021          | 2022          | 2023          |

District 1: Sustained Support Applications and Award Counts by Year

**District 2: Combined Sustained Support by Year** 

| Ċ_ |                |                |                |                |                |                |                |                |                |
|----|----------------|----------------|----------------|----------------|----------------|----------------|----------------|----------------|----------------|
| Ų  | Total Funding  | Tatal Funding  | Total Funding  | Total Funding  | Total Funding  |
|    | Total Fullding |
|    | 2015           | 2016           | 2017           | 2018           | 2019           | 2020           | 2021           | 2022           | 2023           |