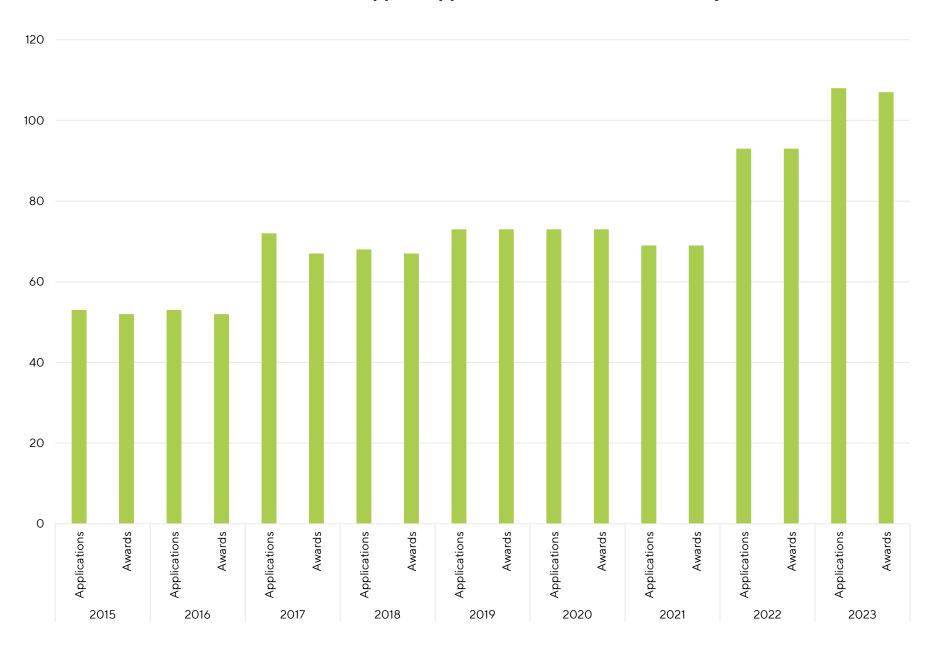

District 3: Sustained Support Applications and Award Counts by Year

District 4: Combined Sustained Support by Year

| <b>\$</b> _ |                |                    |                       |                       |                       |                     |                    |                   |                    |
|-------------|----------------|--------------------|-----------------------|-----------------------|-----------------------|---------------------|--------------------|-------------------|--------------------|
| Ų           | Total Funding  | Total Funding      | Total Funding         | Total Funding         | Total Funding         | Total Funding       | Total Funding      | Total Funding     | Total Funding      |
|             | Total Turiding | Total Full dilding | Total Full diffulling | Total Full diffulling | Total Full diffulling | Total Full dilaling | Total Full dilding | Total Full unding | Total Full dilding |
|             | 2015           | 2016               | 2017                  | 2018                  | 2019                  | 2020                | 2021               | 2022              | 2023               |