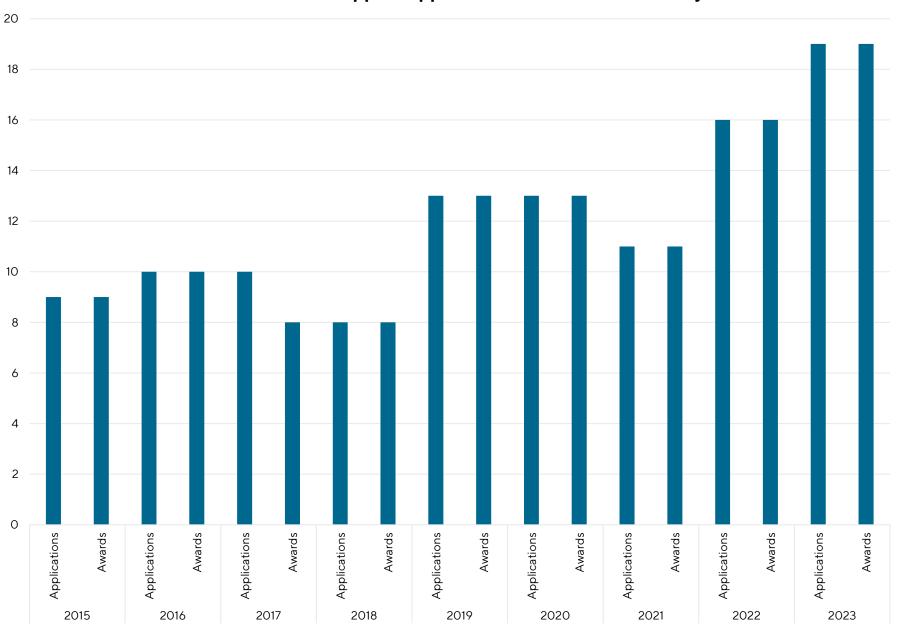

|
|------------|-----------------|---------------|-----------------|---------------|---------------|-------------------|-------------------|-----------------|---------------------|
| <b>J</b> - | Total Funding   | Total Funding | Total Funding   | Total Funding | Total Funding | Total Funding     | Total Funding     | Total Funding   | Total Funding       |
|            | Total Fulluling | rotair unuing | Total Fulluling | Total Lunding | Total Lunding | Total Full unding | Total Full unding | Total Fulluling | Total Full ulluling |
|            | 2015            | 2016          | 2017            | 2018          | 2019          | 2020              | 2021              | 2022            | 2023                |

District 9: Sustained Support Applications and Award Counts by Year