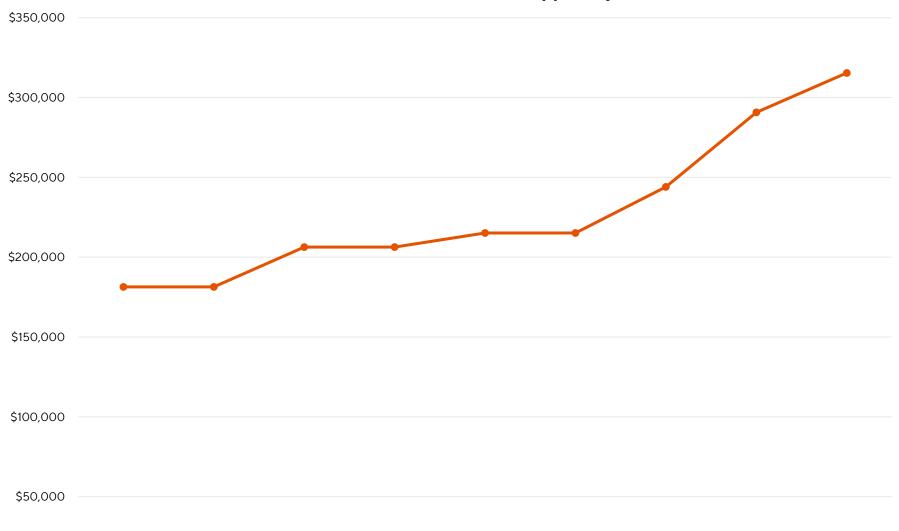

District 3: Sustained Support Applications and Award Counts by Year

District 4: Combined Sustained Support by Year

| <b>\$</b> _ |                |                    |                       |                       |                       |                     |                    |                   |                    |
|-------------|----------------|--------------------|-----------------------|-----------------------|-----------------------|---------------------|--------------------|-------------------|--------------------|
| Ų           | Total Funding  | Total Funding      | Total Funding         | Total Funding         | Total Funding         | Total Funding       | Total Funding      | Total Funding     | Total Funding      |
|             | Total Turiding | Total Full dilding | Total Full diffulling | Total Full diffulling | Total Full diffulling | Total Full dilaling | Total Full dilding | Total Full unding | Total Full dilding |
|             | 2015           | 2016               | 2017                  | 2018                  | 2019                  | 2020                | 2021               | 2022              | 2023               |