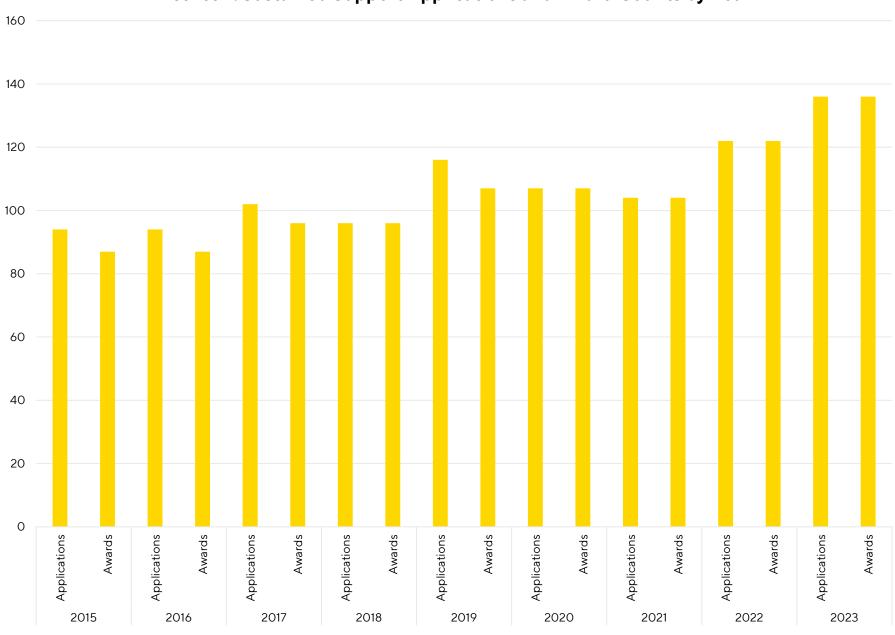

District 4: Sustained Support Applications and Award Counts by Year

**District 5: Combined Sustained Support by Year** 

District 6: Combined Sustained Support by Year

| ¢_ |               |               |               |               |               |               |               |               |               |
|----|---------------|---------------|---------------|---------------|---------------|---------------|---------------|---------------|---------------|
| Ų  | Total Funding |
|    | 2015          | 2016          | 2017          | 2018          | 2019          | 2020          | 2021          | 2022          | 2023          |