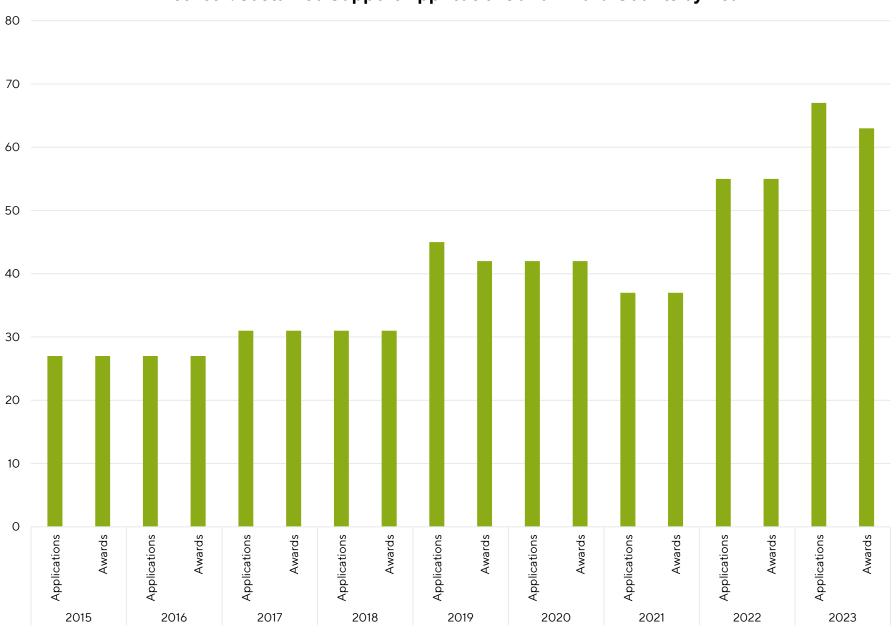

District 1: Sustained Support Applications and Award Counts by Year

**District 2: Combined Sustained Support by Year** 

| Ċ_ |                |                |                |                |                |                |                |                |                |
|----|----------------|----------------|----------------|----------------|----------------|----------------|----------------|----------------|----------------|
| Ų  | Total Funding  | Tatal Funding  | Total Funding  | Total Funding  | Total Funding  |
|    | Total Fullding |
|    | 2015           | 2016           | 2017           | 2018           | 2019           | 2020           | 2021           | 2022           | 2023           |