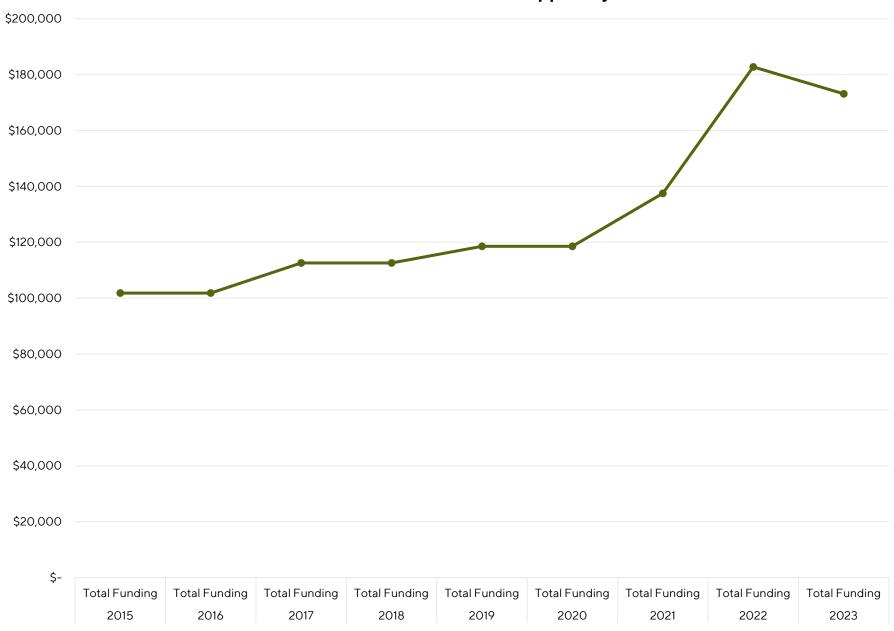

District 1: Combined Sustained Support by Year

| ¢_         |               |               |               |               |               |               |               |               |               |
|------------|---------------|---------------|---------------|---------------|---------------|---------------|---------------|---------------|---------------|
| <b>پ</b> - | Total Funding |
|            |               |               |               |               |               |               |               |               |               |
|            | 2015          | 2016          | 2017          | 2018          | 2019          | 2020          | 2021          | 2022          | 2023          |

District 1: Sustained Support Applications and Award Counts by Year

**District 2: Combined Sustained Support by Year** 

| Ċ_ |                |                |                |                |                |                |                |                |                |
|----|----------------|----------------|----------------|----------------|----------------|----------------|----------------|----------------|----------------|
| Ų  | Total Funding  | Tatal Funding  | Total Funding  | Total Funding  | Total Funding  |
|    | Total Fullding |
|    | 2015           | 2016           | 2017           | 2018           | 2019           | 2020           | 2021           | 2022           | 2023           |