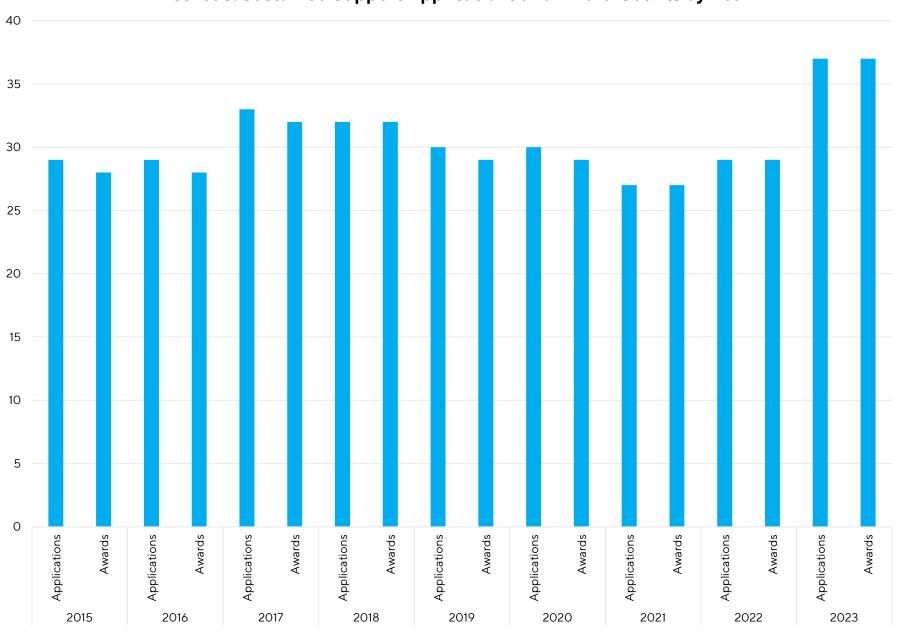

District 1: Sustained Support Applications and Award Counts by Year

**District 2: Combined Sustained Support by Year** 

| Ċ_ |                |                |                |                |                |                |                |                |                |
|----|----------------|----------------|----------------|----------------|----------------|----------------|----------------|----------------|----------------|
| Ų  | Total Funding  |
|    | Total Fullding |
|    | 2015           | 2016           | 2017           | 2018           | 2019           | 2020           | 2021           | 2022           | 2023           |