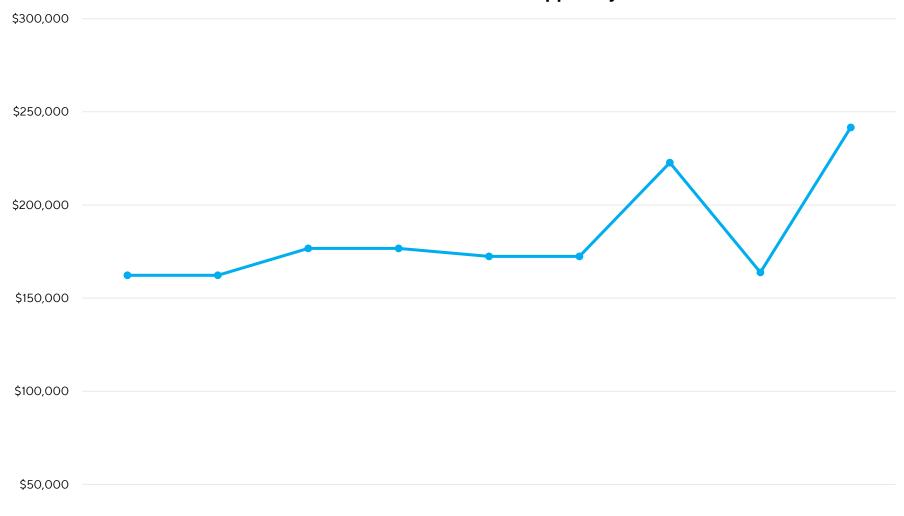

District 1: Combined Sustained Support by Year

| ¢_         |               |               |               |               |               |               |               |               |               |
|------------|---------------|---------------|---------------|---------------|---------------|---------------|---------------|---------------|---------------|
| <b>پ</b> - | Total Funding |
|            |               |               |               |               |               |               |               |               |               |
|            | 2015          | 2016          | 2017          | 2018          | 2019          | 2020          | 2021          | 2022          | 2023          |