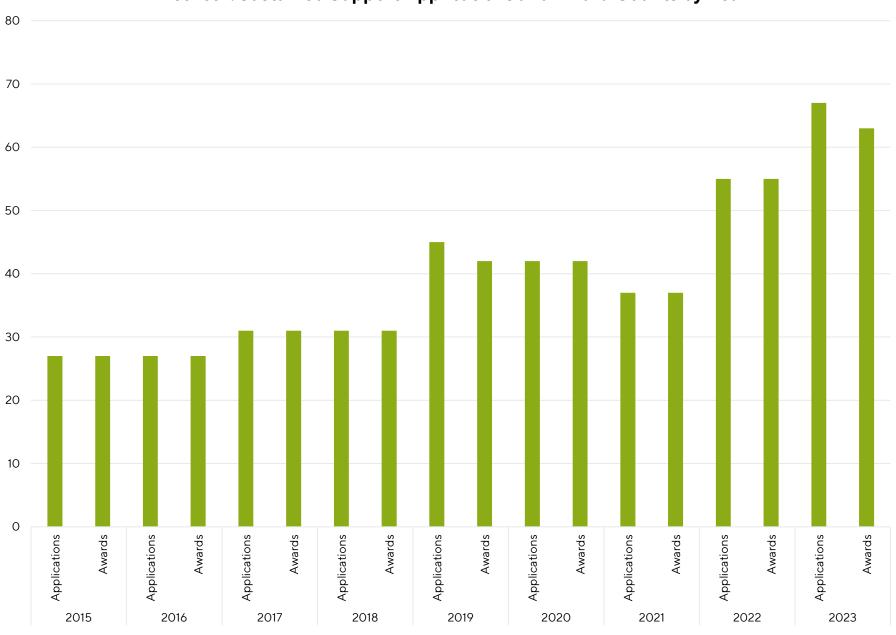

District 1: Sustained Support Applications and Award Counts by Year

**District 2: Combined Sustained Support by Year** 

| Ċ_ |                |                |                |                |                |                |                |                |                |
|----|----------------|----------------|----------------|----------------|----------------|----------------|----------------|----------------|----------------|
| Ų  | Total Funding  |
|    | Total Fullding |
|    | 2015           | 2016           | 2017           | 2018           | 2019           | 2020           | 2021           | 2022           | 2023           |