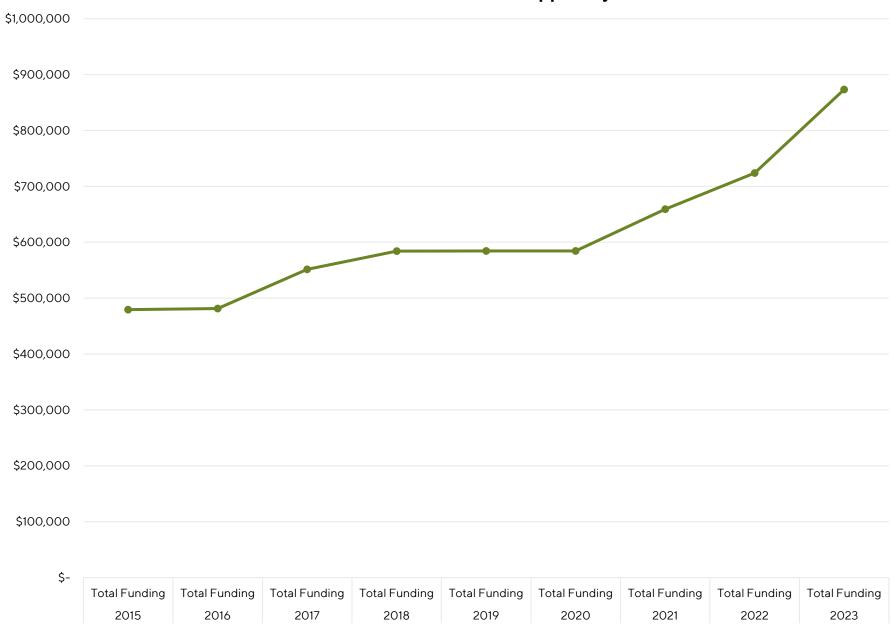

District 2: Sustained Support Applications and Award Counts by Year

**District 3: Combined Sustained Support by Year** 

| ¢_         |               |               |               |               |               |               |               |               |               |
|------------|---------------|---------------|---------------|---------------|---------------|---------------|---------------|---------------|---------------|
| <b>J</b> - | Total Funding |
|            | 2015          | 2016          | 2017          | 2018          | 2019          | 2020          | 2021          | 2022          | 2023          |

District 3: Sustained Support Applications and Award Counts by Year

District 4: Combined Sustained Support by Year

| <b>\$</b> _ |                |                    |                    |                       |                       |                     |                    |                   |                    |
|-------------|----------------|--------------------|--------------------|-----------------------|-----------------------|---------------------|--------------------|-------------------|--------------------|
| Ų           | Total Funding  | Total Funding      | Total Funding      | Total Funding         | Total Funding         | Total Funding       | Total Funding      | Total Funding     | Total Funding      |
|             | Total Turiding | Total Full dilding | Total Full dilding | Total Full diffulling | Total Full diffulling | Total Full dilaling | Total Full dilding | Total Full unding | Total Full dilding |
|             | 2015           | 2016               | 2017               | 2018                  | 2019                  | 2020                | 2021               | 2022              | 2023               |