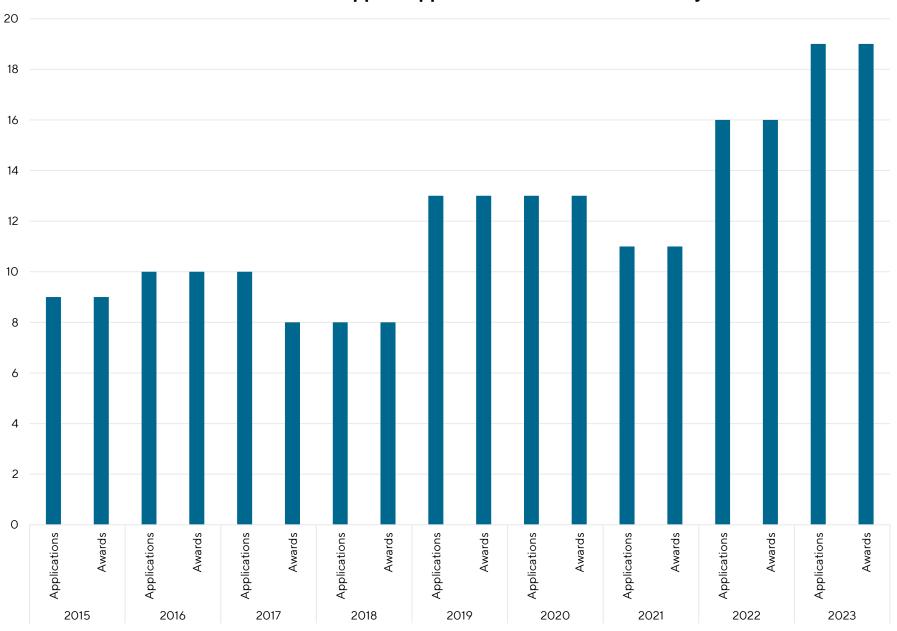

|
|------------|-----------------|-----------------|-----------------|---------------|---------------|-------------------|-------------------|-----------------|---------------------|
| <b>J</b> - | Total Funding   | Total Funding   | Total Funding   | Total Funding | Total Funding | Total Funding     | Total Funding     | Total Funding   | Total Funding       |
|            | Total Fulluling | Total i unullig | Total Fulluling | Total Lunding | Total Lunding | Total Full unding | Total Full unding | Total Fulluling | Total Full ulluling |
|            | 2015            | 2016            | 2017            | 2018          | 2019          | 2020              | 2021              | 2022            | 2023                |

District 9: Sustained Support Applications and Award Counts by Year