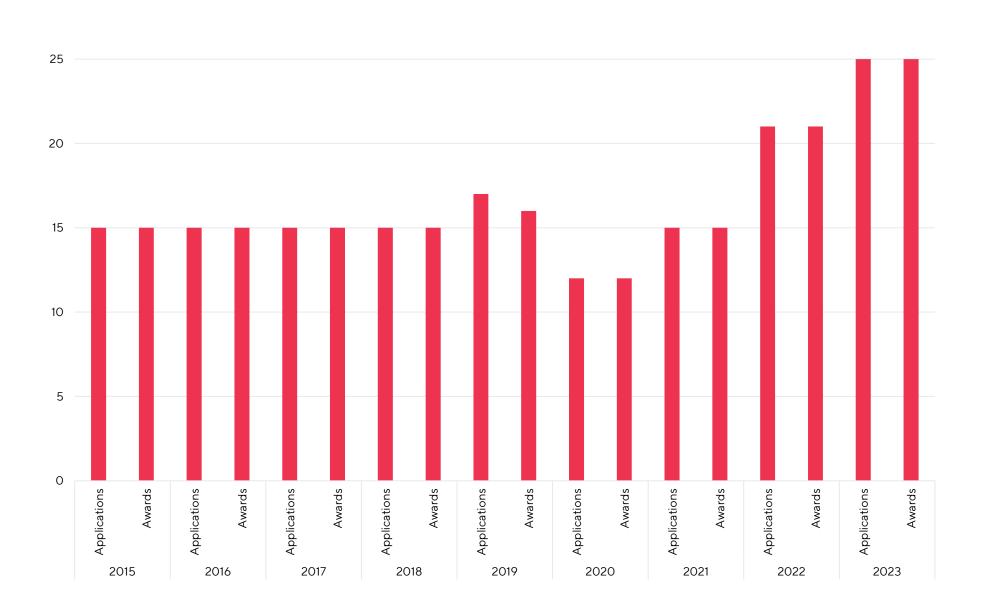

District 2: Sustained Support Applications and Award Counts by Year

**District 3: Combined Sustained Support by Year** 

| ¢_         |               |               |               |               |               |               |               |               |               |
|------------|---------------|---------------|---------------|---------------|---------------|---------------|---------------|---------------|---------------|
| <b>J</b> - | Total Funding |
|            | 2015          | 2016          | 2017          | 2018          | 2019          | 2020          | 2021          | 2022          | 2023          |