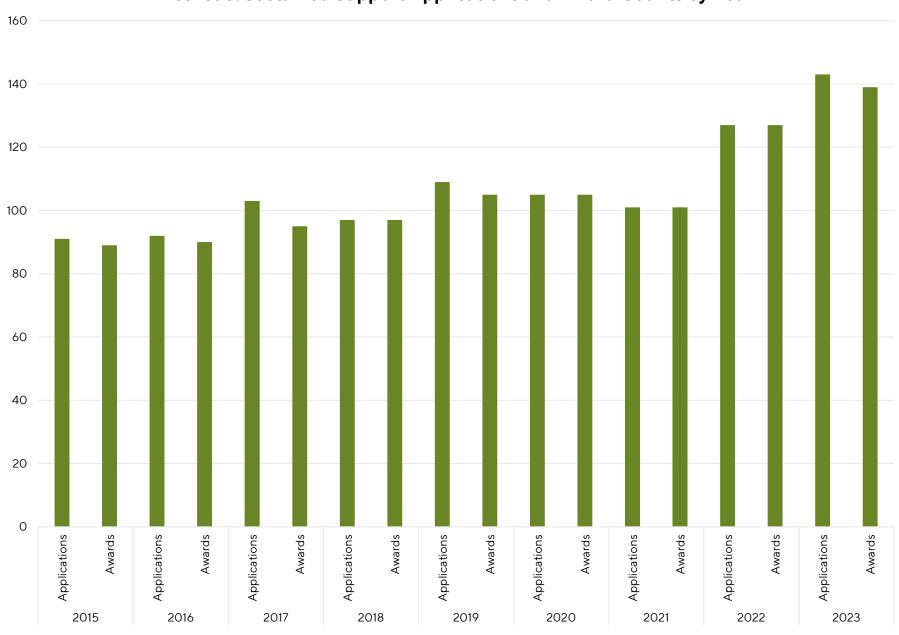

District 8: Sustained Support Applications and Award Counts by Year

District 9: Combined Sustained Support by Year

| ¢_         |                 |                 |                 |               |               |                   |                   |                 |                     |
|------------|-----------------|-----------------|-----------------|---------------|---------------|-------------------|-------------------|-----------------|---------------------|
| <b>J</b> - | Total Funding   | Total Funding   | Total Funding   | Total Funding | Total Funding | Total Funding     | Total Funding     | Total Funding   | Total Funding       |
|            | Total Fulluling | Total i unullig | Total Fulluling | Total Lunding | Total Lunding | Total Full unding | Total Full unding | Total Fulluling | Total Full ulluling |
|            | 2015            | 2016            | 2017            | 2018          | 2019          | 2020              | 2021              | 2022            | 2023                |