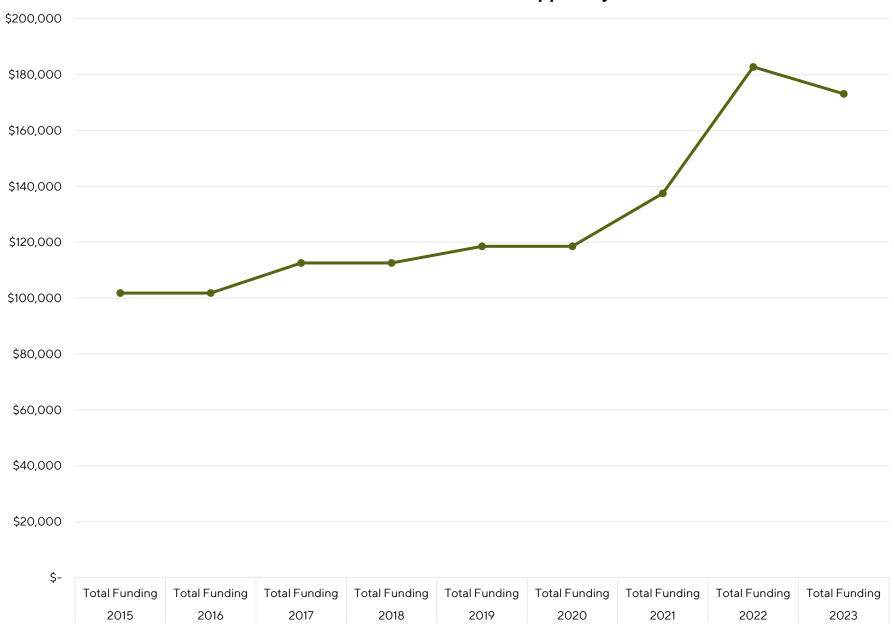

District 1: Combined Sustained Support by Year

| ¢_         |               |               |               |               |               |               |               |               |               |
|------------|---------------|---------------|---------------|---------------|---------------|---------------|---------------|---------------|---------------|
| <b>پ</b> - | Total Funding |
|            |               |               |               |               |               |               |               |               |               |
|            | 2015          | 2016          | 2017          | 2018          | 2019          | 2020          | 2021          | 2022          | 2023          |

District 1: Sustained Support Applications and Award Counts by Year

**District 2: Combined Sustained Support by Year** 

| Ċ_ |                |                |                |                |                |                |                |                |                |
|----|----------------|----------------|----------------|----------------|----------------|----------------|----------------|----------------|----------------|
| Ų  | Total Funding  |
|    | Total Fullding |
|    | 2015           | 2016           | 2017           | 2018           | 2019           | 2020           | 2021           | 2022           | 2023           |