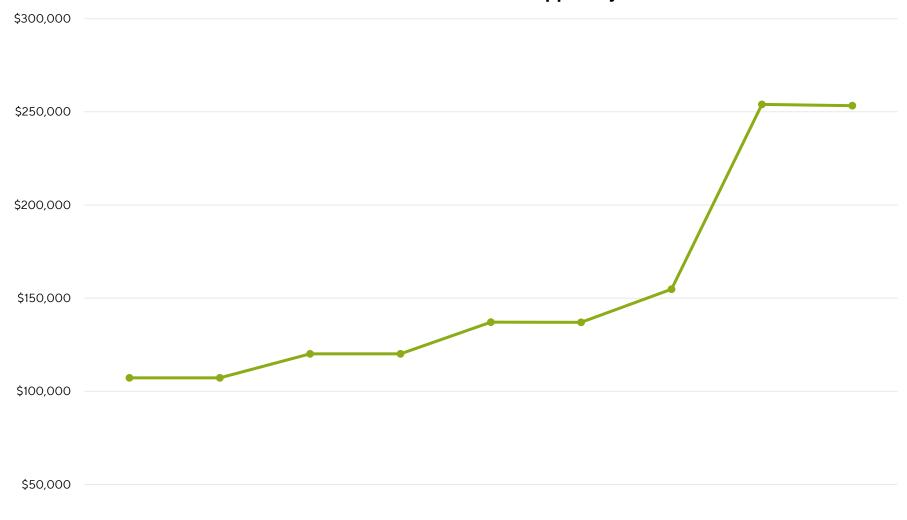

District 1: Combined Sustained Support by Year

| ¢_         |               |               |               |               |               |               |               |               |               |
|------------|---------------|---------------|---------------|---------------|---------------|---------------|---------------|---------------|---------------|
| <b>پ</b> - | Total Funding |
|            |               |               |               |               |               |               |               |               |               |
|            | 2015          | 2016          | 2017          | 2018          | 2019          | 2020          | 2021          | 2022          | 2023          |