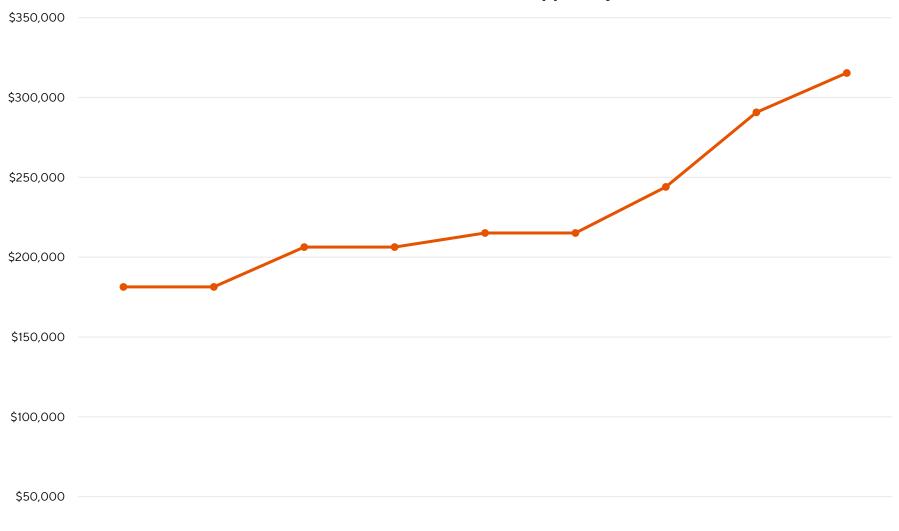

District 3: Sustained Support Applications and Award Counts by Year

District 4: Combined Sustained Support by Year

| <b>\$</b> _ |                |                    |                    |                       |                       |                     |                    |                   |                    |
|-------------|----------------|--------------------|--------------------|-----------------------|-----------------------|---------------------|--------------------|-------------------|--------------------|
| Ų           | Total Funding  | Total Funding      | Total Funding      | Total Funding         | Total Funding         | Total Funding       | Total Funding      | Total Funding     | Total Funding      |
|             | Total Turiding | Total Full dilding | Total Full dilding | Total Full diffulling | Total Full diffulling | Total Full dilaling | Total Full dilding | Total Full unding | Total Full dilding |
|             | 2015           | 2016               | 2017               | 2018                  | 2019                  | 2020                | 2021               | 2022              | 2023               |