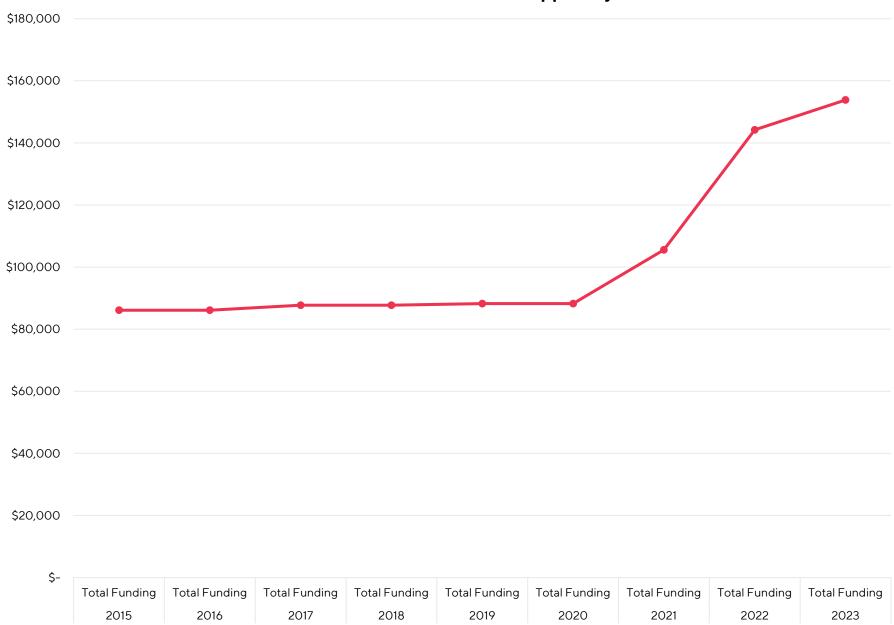

District 1: Combined Sustained Support by Year

| ¢_         |               |               |               |               |               |               |               |               |               |
|------------|---------------|---------------|---------------|---------------|---------------|---------------|---------------|---------------|---------------|
| <b>پ</b> - | Total Funding |
|            |               |               |               |               |               |               |               |               |               |
|            | 2015          | 2016          | 2017          | 2018          | 2019          | 2020          | 2021          | 2022          | 2023          |