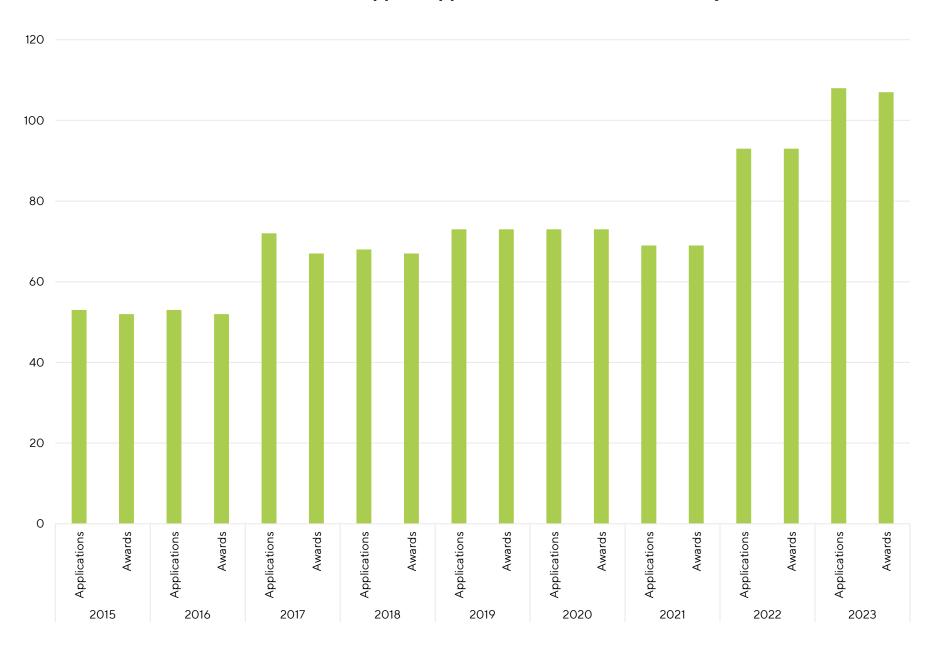

District 3: Sustained Support Applications and Award Counts by Year

District 4: Combined Sustained Support by Year

| <b>\$</b> _ |                |                    |                    |                       |                       |                     |                    |                   |                    |
|-------------|----------------|--------------------|--------------------|-----------------------|-----------------------|---------------------|--------------------|-------------------|--------------------|
| Ų           | Total Funding  | Total Funding      | Total Funding      | Total Funding         | Total Funding         | Total Funding       | Total Funding      | Total Funding     | Total Funding      |
|             | Total Turiding | Total Full dilding | Total Full dilding | Total Full diffulling | Total Full diffulling | Total Full dilaling | Total Full dilding | Total Full unding | Total Full dilding |
|             | 2015           | 2016               | 2017               | 2018                  | 2019                  | 2020                | 2021               | 2022              | 2023               |