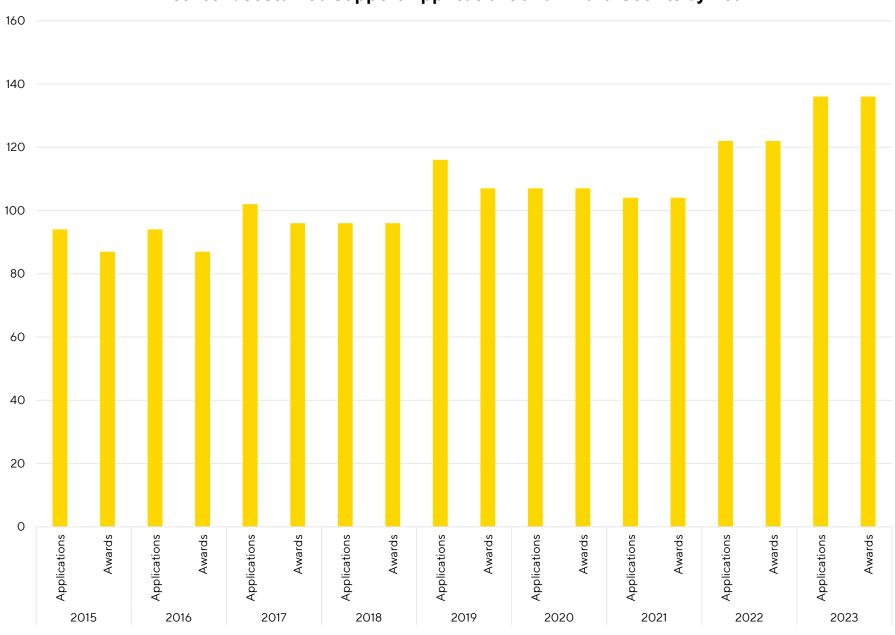

District 8: Sustained Support Applications and Award Counts by Year

District 9: Combined Sustained Support by Year

| ¢_         |                 |                 |                 |               |               |                   |                   |                 |                     |
|------------|-----------------|-----------------|-----------------|---------------|---------------|-------------------|-------------------|-----------------|---------------------|
| <b>J</b> - | Total Funding   | Total Funding   | Total Funding   | Total Funding | Total Funding | Total Funding     | Total Funding     | Total Funding   | Total Funding       |
|            | Total Fulluling | Total i unullig | Total Fulluling | Total Lunding | Total Lunding | Total Full unding | Total Full unding | Total Fulluling | Total Full ulluling |
|            | 2015            | 2016            | 2017            | 2018          | 2019          | 2020              | 2021              | 2022            | 2023                |