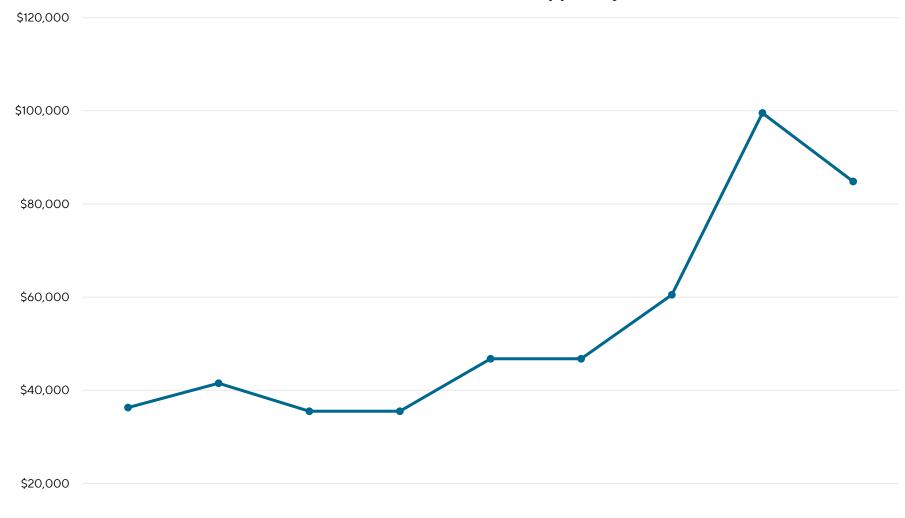

District 8: Sustained Support Applications and Award Counts by Year

District 9: Combined Sustained Support by Year

| ¢_         |                 |                 |                 |               |               |                   |                   |                 |                     |
|------------|-----------------|-----------------|-----------------|---------------|---------------|-------------------|-------------------|-----------------|---------------------|
| <b>J</b> - | Total Funding   | Total Funding   | Total Funding   | Total Funding | Total Funding | Total Funding     | Total Funding     | Total Funding   | Total Funding       |
|            | Total Fulluling | Total i unullig | Total Fulluling | Total Lunding | Total Lunding | Total Full unding | Total Full unding | Total Fulluling | Total Full ulluling |
|            | 2015            | 2016            | 2017            | 2018          | 2019          | 2020              | 2021              | 2022            | 2023                |