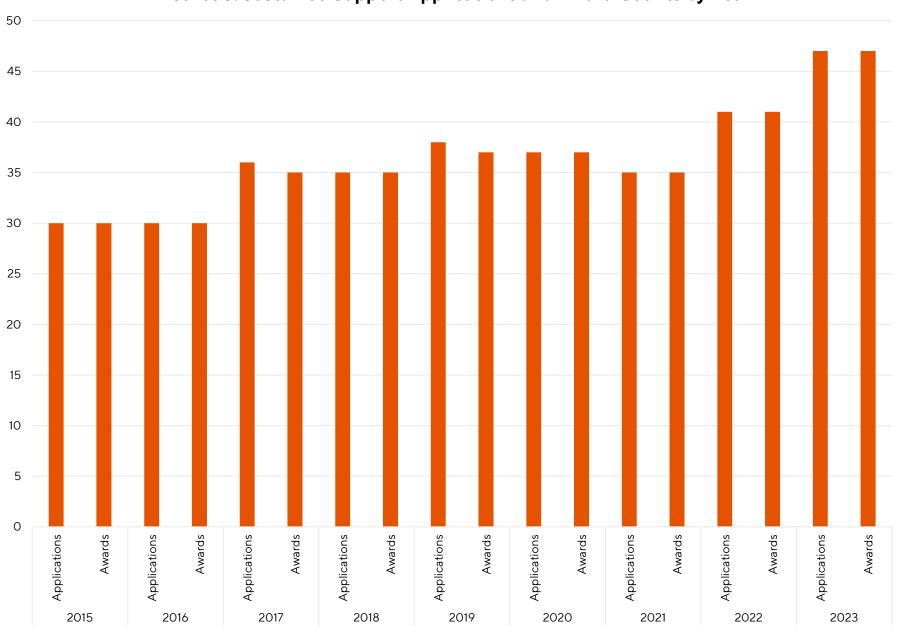

District 1: Combined Sustained Support by Year

| ¢_         |               |               |               |               |               |               |               |               |               |
|------------|---------------|---------------|---------------|---------------|---------------|---------------|---------------|---------------|---------------|
| <b>پ</b> - | Total Funding |
|            |               |               |               |               |               |               |               |               |               |
|            | 2015          | 2016          | 2017          | 2018          | 2019          | 2020          | 2021          | 2022          | 2023          |

District 1: Sustained Support Applications and Award Counts by Year

**District 2: Combined Sustained Support by Year** 

| Ċ_ |                |                |                |                |                |                |                |                |                |
|----|----------------|----------------|----------------|----------------|----------------|----------------|----------------|----------------|----------------|
| Ų  | Total Funding  |
|    | Total Fullding |
|    | 2015           | 2016           | 2017           | 2018           | 2019           | 2020           | 2021           | 2022           | 2023           |