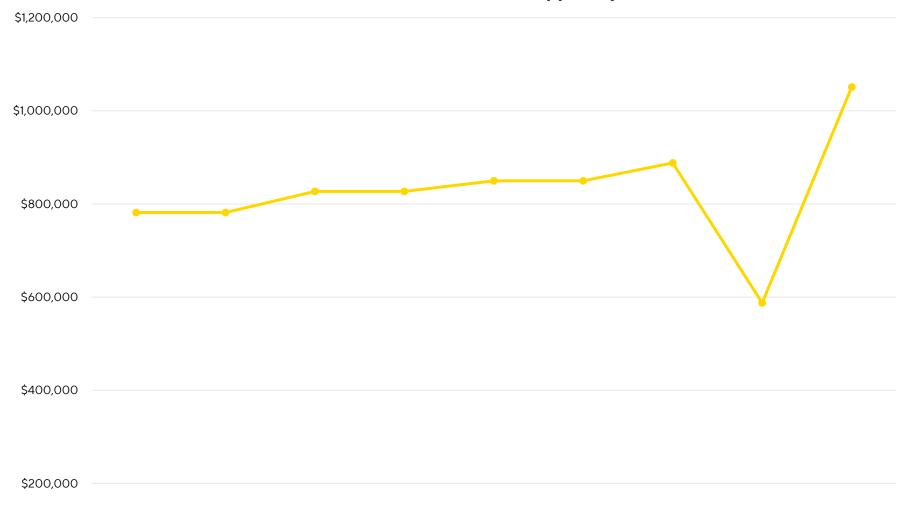

District 4: Sustained Support Applications and Award Counts by Year

**District 5: Combined Sustained Support by Year** 

District 6: Combined Sustained Support by Year

| ¢_ |               |               |               |               |               |               |               |               |               |
|----|---------------|---------------|---------------|---------------|---------------|---------------|---------------|---------------|---------------|
| Ų  | Total Funding |
|    | 2015          | 2016          | 2017          | 2018          | 2019          | 2020          | 2021          | 2022          | 2023          |