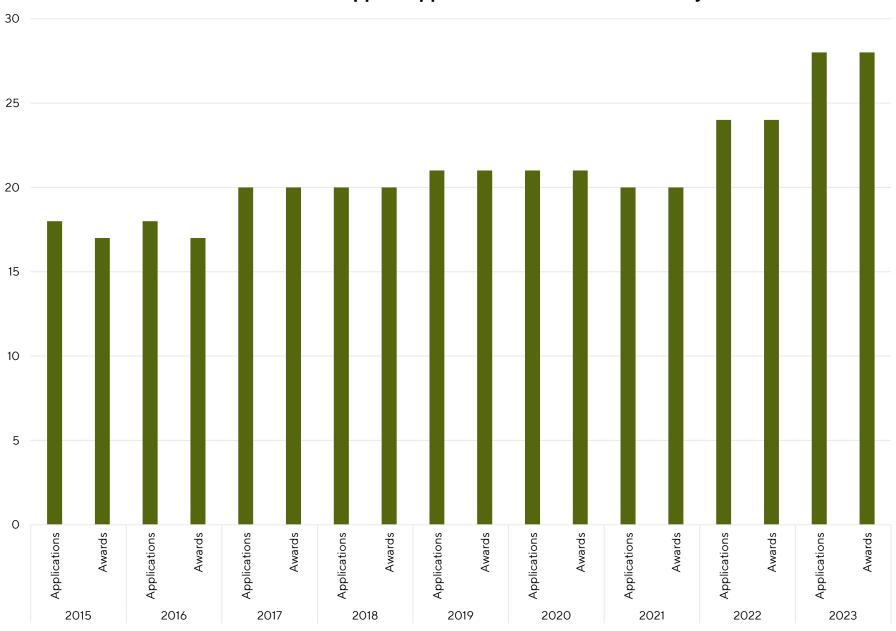

District 2: Sustained Support Applications and Award Counts by Year

**District 3: Combined Sustained Support by Year** 

| ¢_         |               |               |               |               |               |               |               |               |               |
|------------|---------------|---------------|---------------|---------------|---------------|---------------|---------------|---------------|---------------|
| <b>J</b> - | Total Funding |
|            | 2015          | 2016          | 2017          | 2018          | 2019          | 2020          | 2021          | 2022          | 2023          |

District 3: Sustained Support Applications and Award Counts by Year

District 4: Combined Sustained Support by Year

| <b>\$</b> _ |                |                    |                    |                       |                       |                     |                    |                   |                    |
|-------------|----------------|--------------------|--------------------|-----------------------|-----------------------|---------------------|--------------------|-------------------|--------------------|
| Ų           | Total Funding  | Total Funding      | Total Funding      | Total Funding         | Total Funding         | Total Funding       | Total Funding      | Total Funding     | Total Funding      |
|             | Total Turiding | Total Full dilding | Total Full dilding | Total Full diffulling | Total Full diffulling | Total Full dilaling | Total Full dilding | Total Full unding | Total Full dilding |
|             | 2015           | 2016               | 2017               | 2018                  | 2019                  | 2020                | 2021               | 2022              | 2023               |