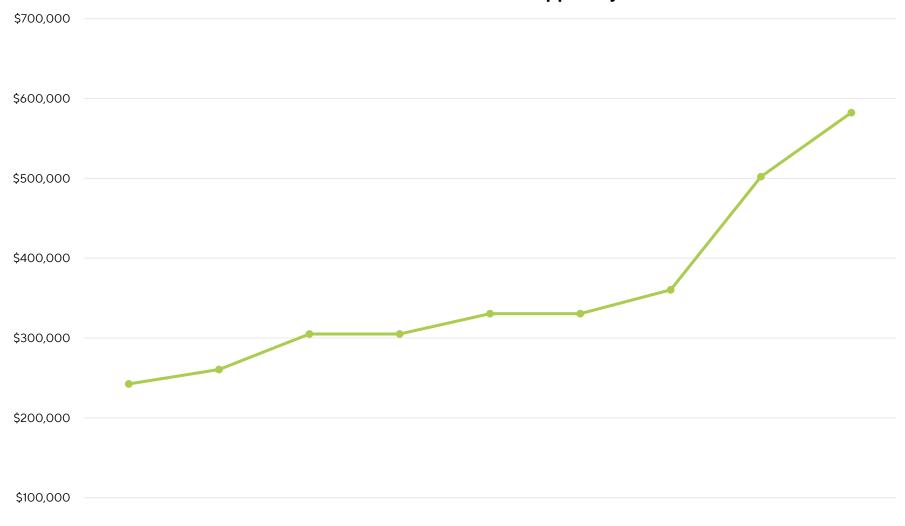

District 2: Sustained Support Applications and Award Counts by Year

**District 3: Combined Sustained Support by Year** 

| ¢_         |               |               |               |               |               |               |               |               |               |
|------------|---------------|---------------|---------------|---------------|---------------|---------------|---------------|---------------|---------------|
| <b>J</b> - | Total Funding |
|            | 2015          | 2016          | 2017          | 2018          | 2019          | 2020          | 2021          | 2022          | 2023          |